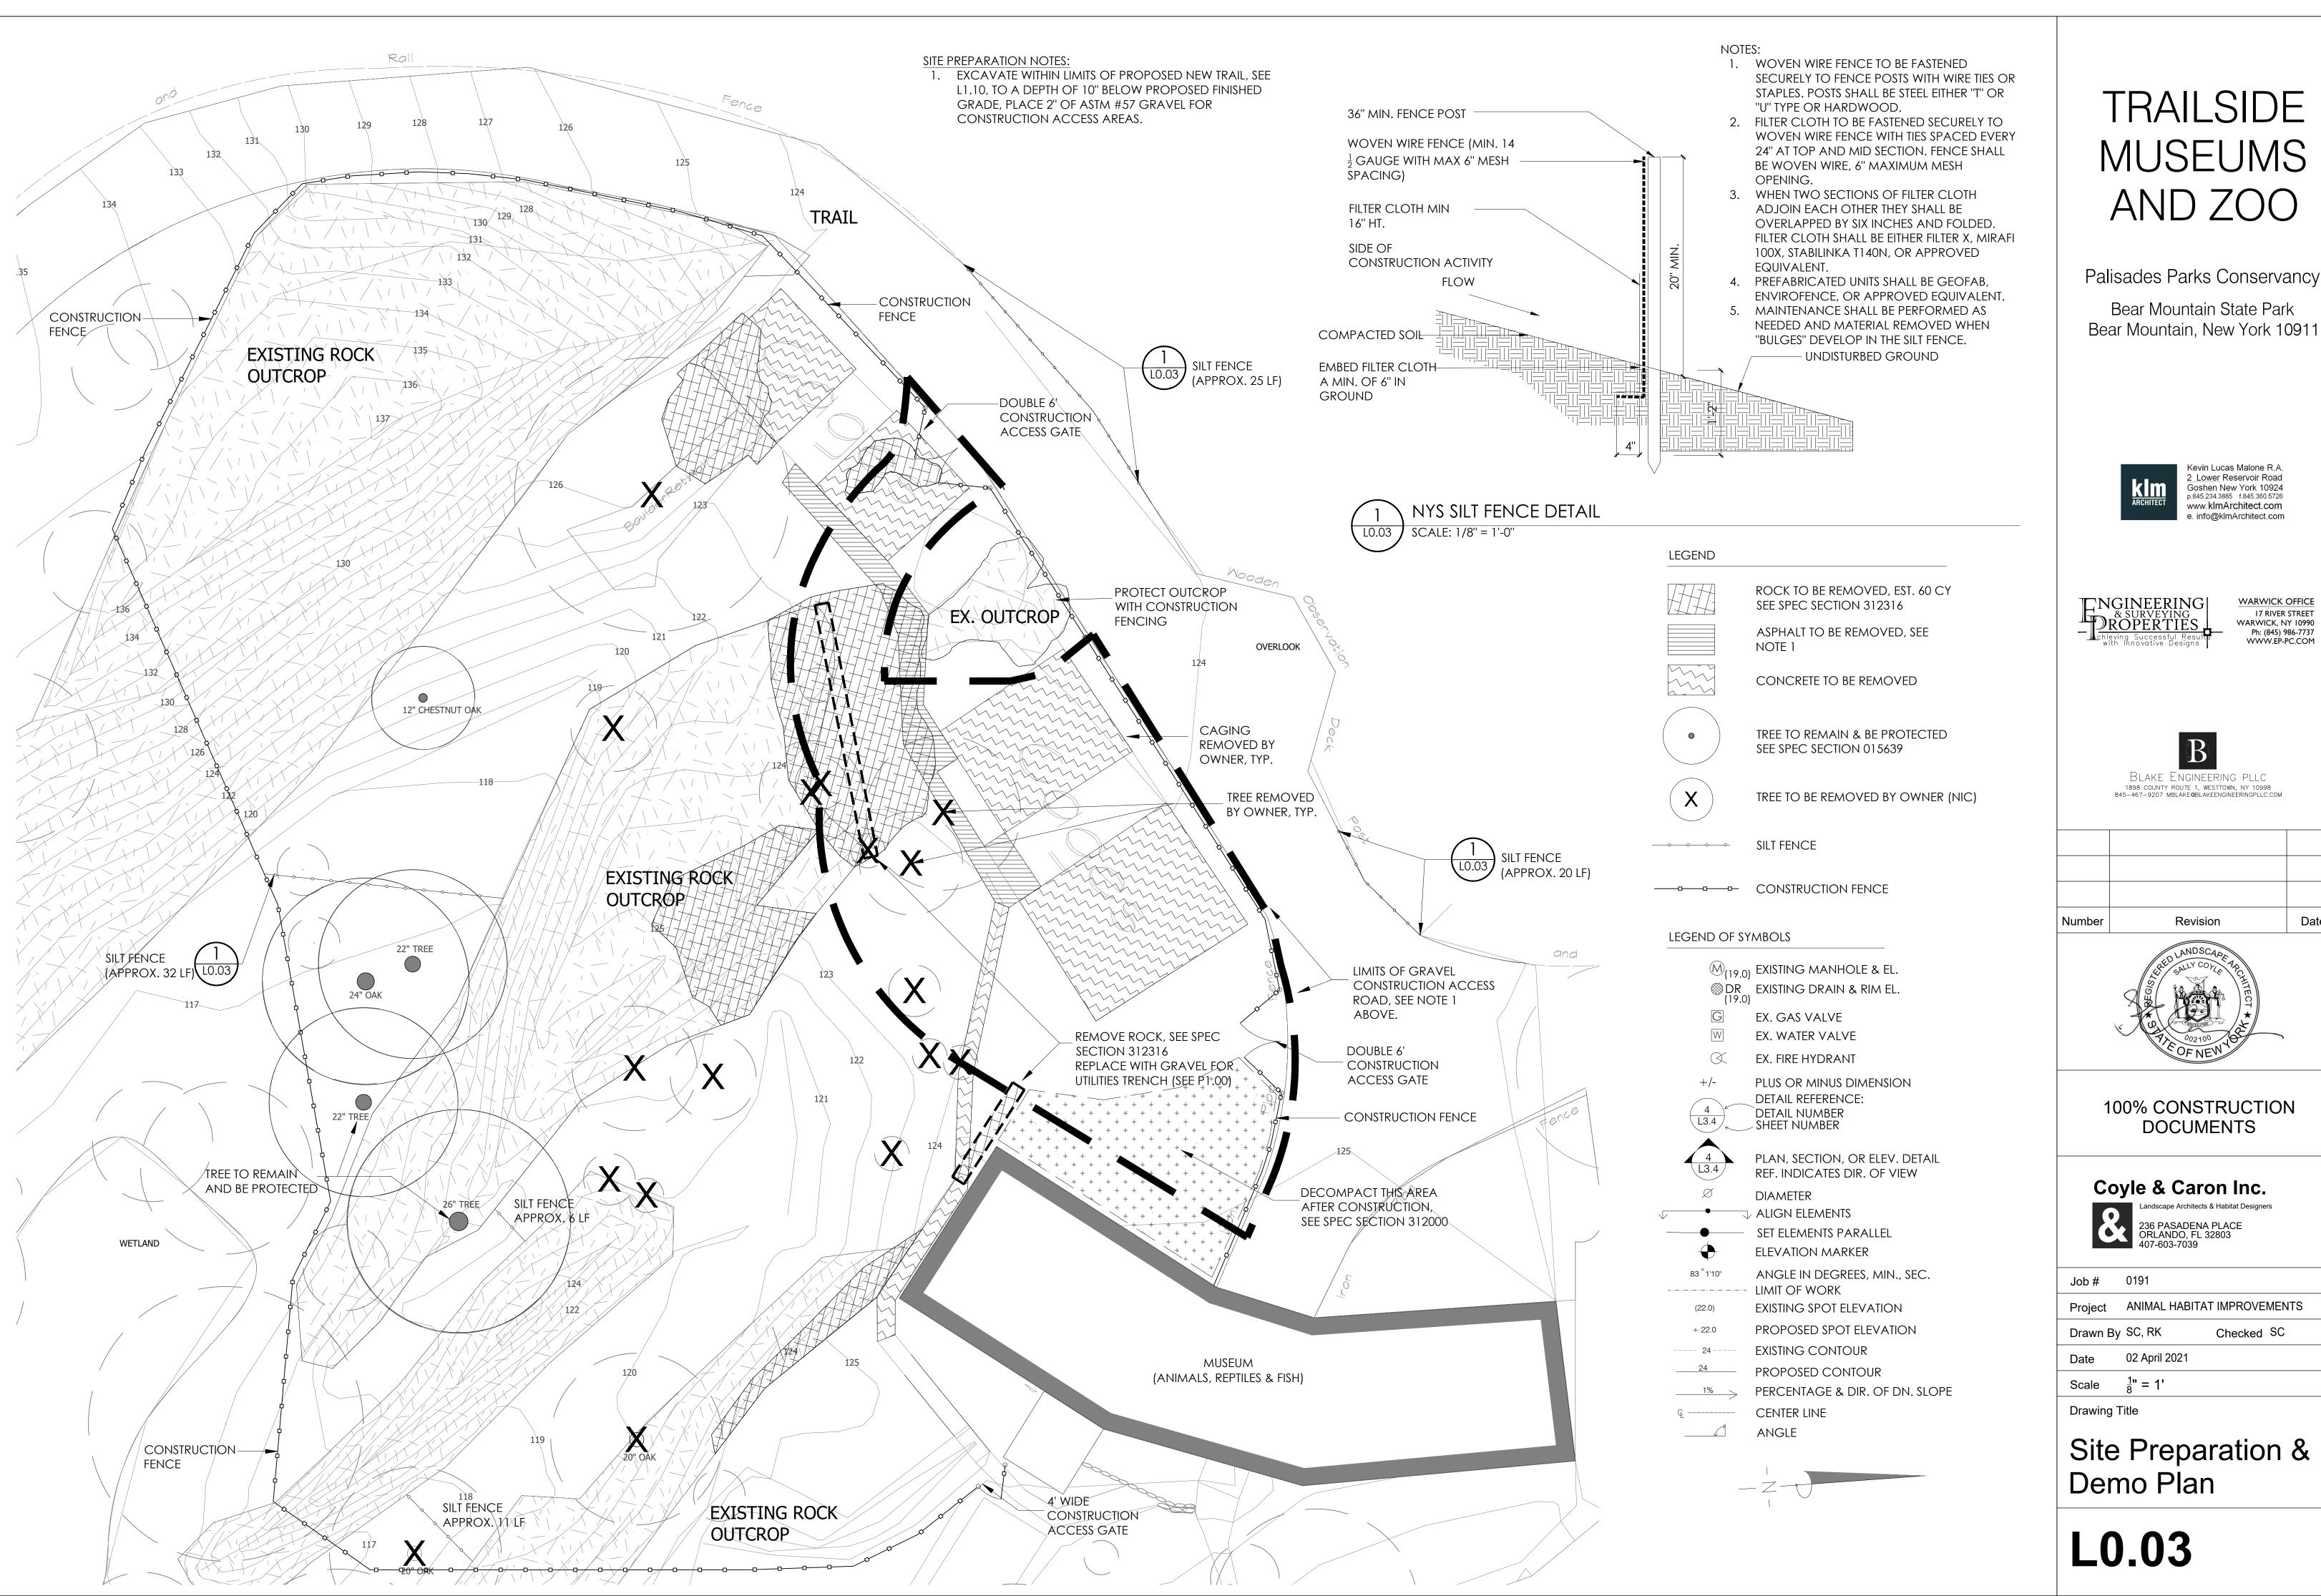

| M <sub>(19.0)</sub>  | EXISTING MANHOLE & EL.                                        |
|----------------------|---------------------------------------------------------------|
| ⊗ DR<br>(19.0)       | EXISTING DRAIN & RIM EL.                                      |
| G                    | ex. gas valve                                                 |
| W                    | EX. WATER VALVE                                               |
| $\langle X \rangle$  | EX. FIRE HYDRANT                                              |
| +/-                  | PLUS OR MINUS DIMENSION<br>DETAIL REFERENCE:<br>DETAIL NUMBER |
| L3.4                 | SHEET NUMBER                                                  |
| 4                    |                                                               |
| L3.4                 | PLAN, SECTION, OR ELEV. DETAIL<br>REF. INDICATES DIR. OF VIEW |
| Ø                    | DIAMETER                                                      |
| •                    | ALIGN ELEMENTS                                                |
| •                    | SET ELEMENTS PARALLEL                                         |
| $\bullet$            | ELEVATION MARKER                                              |
| 3 <sup>°</sup> 1'10" | ANGLE IN DEGREES, MIN., SEC.<br>LIMIT OF WORK                 |
| (22.0)               | EXISTING SPOT ELEVATION                                       |
| ⊦ 22.0               | PROPOSED SPOT ELEVATION                                       |
| 24                   | EXISTING CONTOUR                                              |
| 24                   | PROPOSED CONTOUR                                              |
| 1%                   | PERCENTAGE & DIR. OF DN. SLOP                                 |
|                      | CENTER LINE                                                   |
|                      | ANGLE                                                         |
|                      |                                                               |