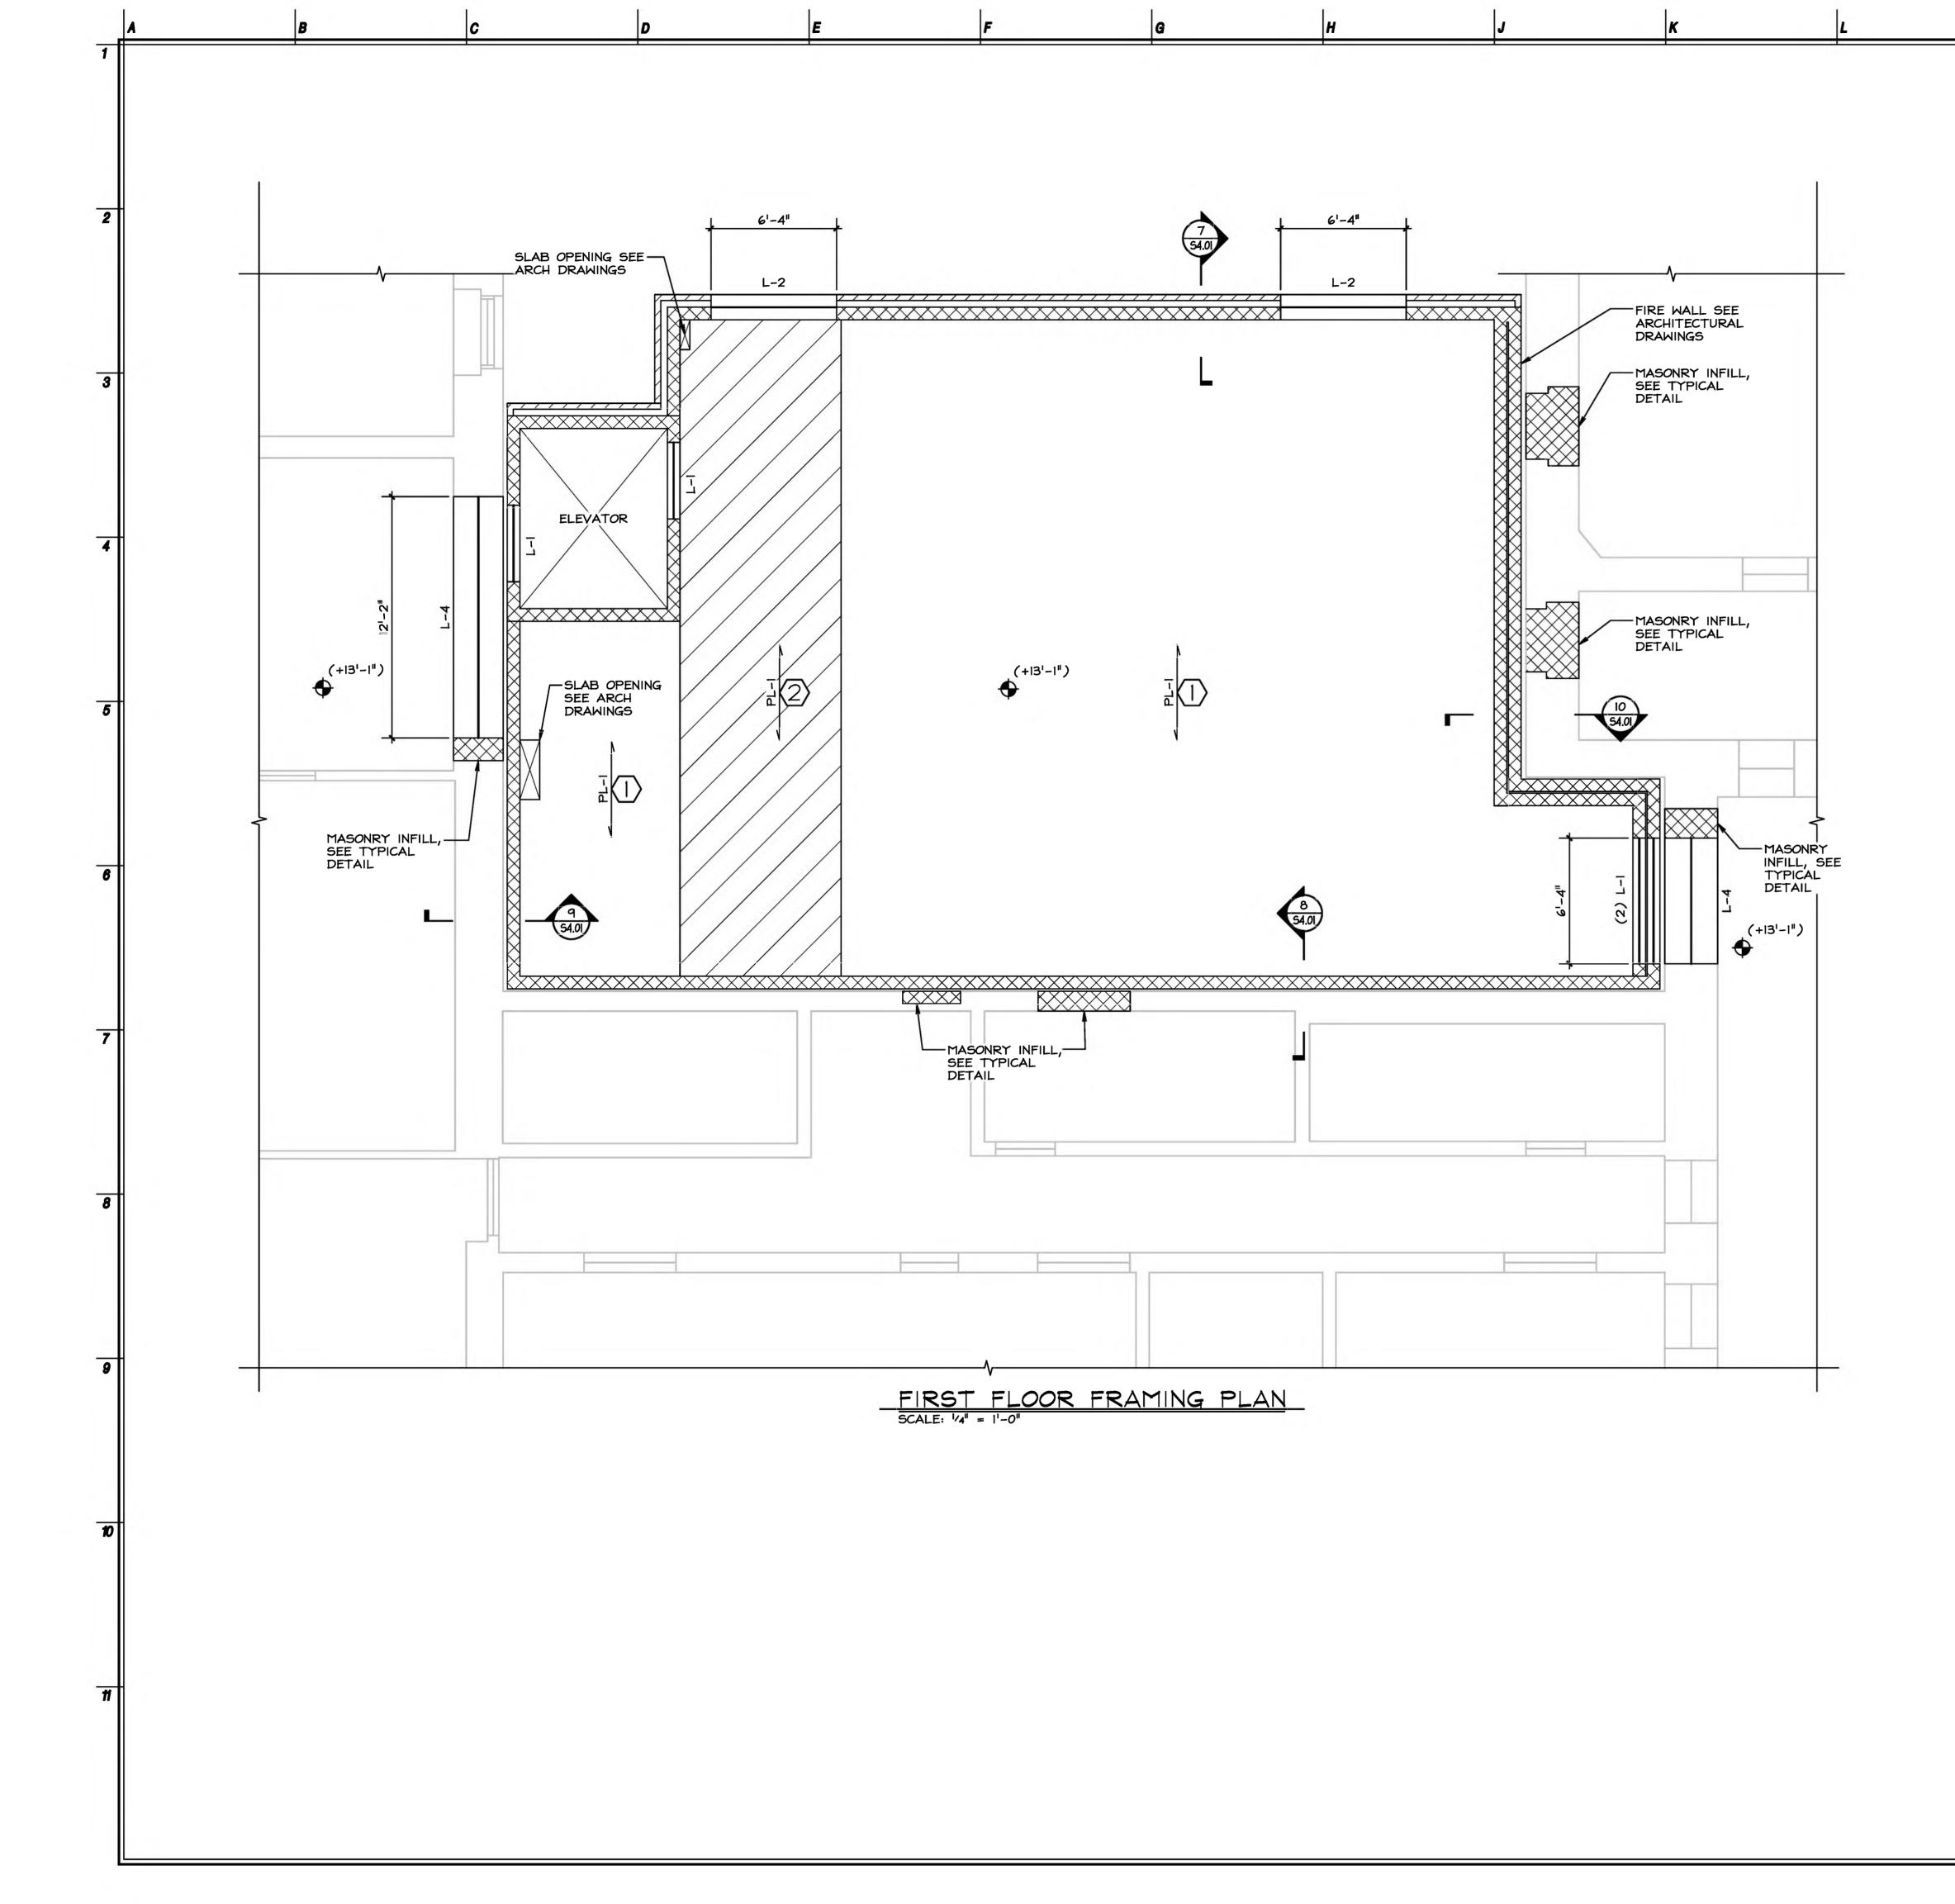

| M                 | N                                                                                                                                              | 1                         |                         | 0                          | P                            |                                                                                            |                          |                                                           |
|-------------------|------------------------------------------------------------------------------------------------------------------------------------------------|---------------------------|-------------------------|----------------------------|------------------------------|--------------------------------------------------------------------------------------------|--------------------------|-----------------------------------------------------------|
|                   |                                                                                                                                                |                           |                         |                            |                              |                                                                                            | Date<br>Checked<br>Drawn | 1/10/20<br>EW<br>AJ                                       |
|                   |                                                                                                                                                |                           |                         |                            |                              |                                                                                            |                          |                                                           |
|                   |                                                                                                                                                |                           |                         |                            |                              |                                                                                            |                          |                                                           |
|                   |                                                                                                                                                |                           |                         |                            |                              |                                                                                            | -                        |                                                           |
|                   |                                                                                                                                                |                           |                         |                            |                              |                                                                                            | J. McGOVERN, R.A         | 022257-1                                                  |
|                   |                                                                                                                                                |                           |                         |                            |                              |                                                                                            |                          | No. 022                                                   |
|                   |                                                                                                                                                |                           |                         |                            |                              |                                                                                            | NO<br>NO                 | License                                                   |
|                   |                                                                                                                                                |                           |                         |                            |                              |                                                                                            | McG                      |                                                           |
|                   |                                                                                                                                                |                           |                         |                            |                              |                                                                                            |                          | HITECT                                                    |
|                   |                                                                                                                                                |                           |                         |                            |                              |                                                                                            | <b>ICHAEL</b>            | REGISTERED ARCHITECT                                      |
|                   |                                                                                                                                                | FRAMI                     |                         | TEC                        |                              |                                                                                            | E<br>E<br>E              | REGISTE                                                   |
|                   |                                                                                                                                                |                           | -                       |                            | OTHERWISE ON                 |                                                                                            |                          | ≱    <br>visions:                                         |
| PLAN.             | TO ARCHITED                                                                                                                                    |                           |                         |                            |                              |                                                                                            | _ ĸ                      | SSUE TO BID<br>11/23/20                                   |
| OPENII<br>PENET   | NG REQUIREME                                                                                                                                   | NTS. THE CO<br>OPENINGS F | ONTRACTOR<br>OR PLUMBIN | SHALL LOCAT<br>G AND MECHA | E ALL PLANK<br>NICAL WORK ON |                                                                                            |                          |                                                           |
|                   | TIONS ON PLA<br>PLAN FOR ACT                                                                                                                   |                           |                         | 0M 0'-0" AS D              | ATUM, SEE                    |                                                                                            |                          |                                                           |
| 4. REFER<br>DETAI |                                                                                                                                                | 5 56.01 TO S              | 6.03 FOR G              | ENERAL NOTES               | 6 AND TYPICAL                |                                                                                            |                          |                                                           |
| 5. REFER          | TO DRAWING                                                                                                                                     | 56.03 FOR                 | LINTEL SCHE             | DULE                       |                              |                                                                                            |                          |                                                           |
|                   |                                                                                                                                                |                           |                         |                            |                              |                                                                                            |                          |                                                           |
|                   |                                                                                                                                                |                           |                         |                            |                              |                                                                                            |                          |                                                           |
|                   | FR                                                                                                                                             | RAMING                    | SCHE                    | DULE                       |                              |                                                                                            | ADDITIONS                | nzed alterations or<br>to this document is                |
| MARK              | A VIOLATION OF SECTION<br>DESCRIPTION<br>THE NEW YORK STATE<br>LAW, THESE DOCUMEN<br>THE DECLUSIVE PROPER                                      |                           |                         |                            |                              | YORK STATE EDUCATION<br>TE DOCUMENTS REMAIN<br>SIME PROPERTY OF THE<br>AND MAY NOT BE USED |                          |                                                           |
| PL-1              | I INDICATES IO" PRECAST CONCRETE PLANK W/ 2" CONCRETE<br>TOPPING. REFER TO PRECAST CONCRETE PLANK LOAD SCHEDULE<br>FOR ADDITIONAL INFORMATION. |                           |                         |                            |                              |                                                                                            | WITHOUT T                | PURPOSE WHATSOEVER<br>HE WRITTEN CONSENT<br>THE ENGINEER. |
| <b>•</b> ( )      | ON PLAN IND<br>FROM 0'-0" A                                                                                                                    |                           | SHED FLOOR              | ELEVATION R                | EFERENCED                    |                                                                                            | 0                        | <b>9 21</b>                                               |
|                   |                                                                                                                                                |                           |                         |                            |                              |                                                                                            | 巴                        | • Surveyi<br>(845)615-03                                  |
| 1                 |                                                                                                                                                |                           |                         |                            |                              |                                                                                            |                          | (B • [8]                                                  |
| PF                | RECAST                                                                                                                                         | PLAN                      | K LOA                   | D SCHE                     | EDULE                        |                                                                                            | Ū                        |                                                           |
| MARK              | PLANK<br>THICKNESS                                                                                                                             | TOPPING                   | SUPERIMPO               | LIVE                       | NOTES                        |                                                                                            |                          | archit                                                    |
| ()<br>2           | 10"<br>10"                                                                                                                                     | 2"                        | 15                      | 40                         | CLASSROOM                    |                                                                                            | S<br>  S                 |                                                           |
|                   | 10                                                                                                                                             | 2"                        | CI                      | 80                         | CORRIDOR                     |                                                                                            |                          | gost Gost                                                 |
|                   |                                                                                                                                                |                           |                         |                            |                              |                                                                                            | Z                        | ng •                                                      |
|                   |                                                                                                                                                |                           |                         |                            |                              |                                                                                            |                          |                                                           |
|                   |                                                                                                                                                |                           |                         |                            |                              |                                                                                            | _                        | <b>eng</b><br>252                                         |
|                   |                                                                                                                                                |                           |                         |                            |                              | 2                                                                                          |                          | 00L<br>10543                                              |
|                   |                                                                                                                                                |                           |                         |                            |                              | 004-030                                                                                    |                          | SCHOOL<br>DISTRICT<br>, NY 105                            |
|                   |                                                                                                                                                |                           |                         |                            |                              | 0-00                                                                                       | PLAN                     | × ×                                                       |
|                   |                                                                                                                                                |                           |                         |                            |                              | -03-                                                                                       | SNIM                     | REFERENDUM<br>ELEMENTARY<br>FREE SCHOOL L                 |
|                   |                                                                                                                                                |                           |                         |                            |                              | 36-07-01-03-                                                                               | FLOOR FRAMING PL         | и<br>К<br>К<br>К<br>К<br>К                                |
|                   |                                                                                                                                                |                           | AREA OF<br>WORK         |                            | <b>AVF</b>                   | <u>10-9</u>                                                                                | Р<br>И                   | 19 BOND<br>K AVENUE<br>K UNION I<br>K AVENUE              |