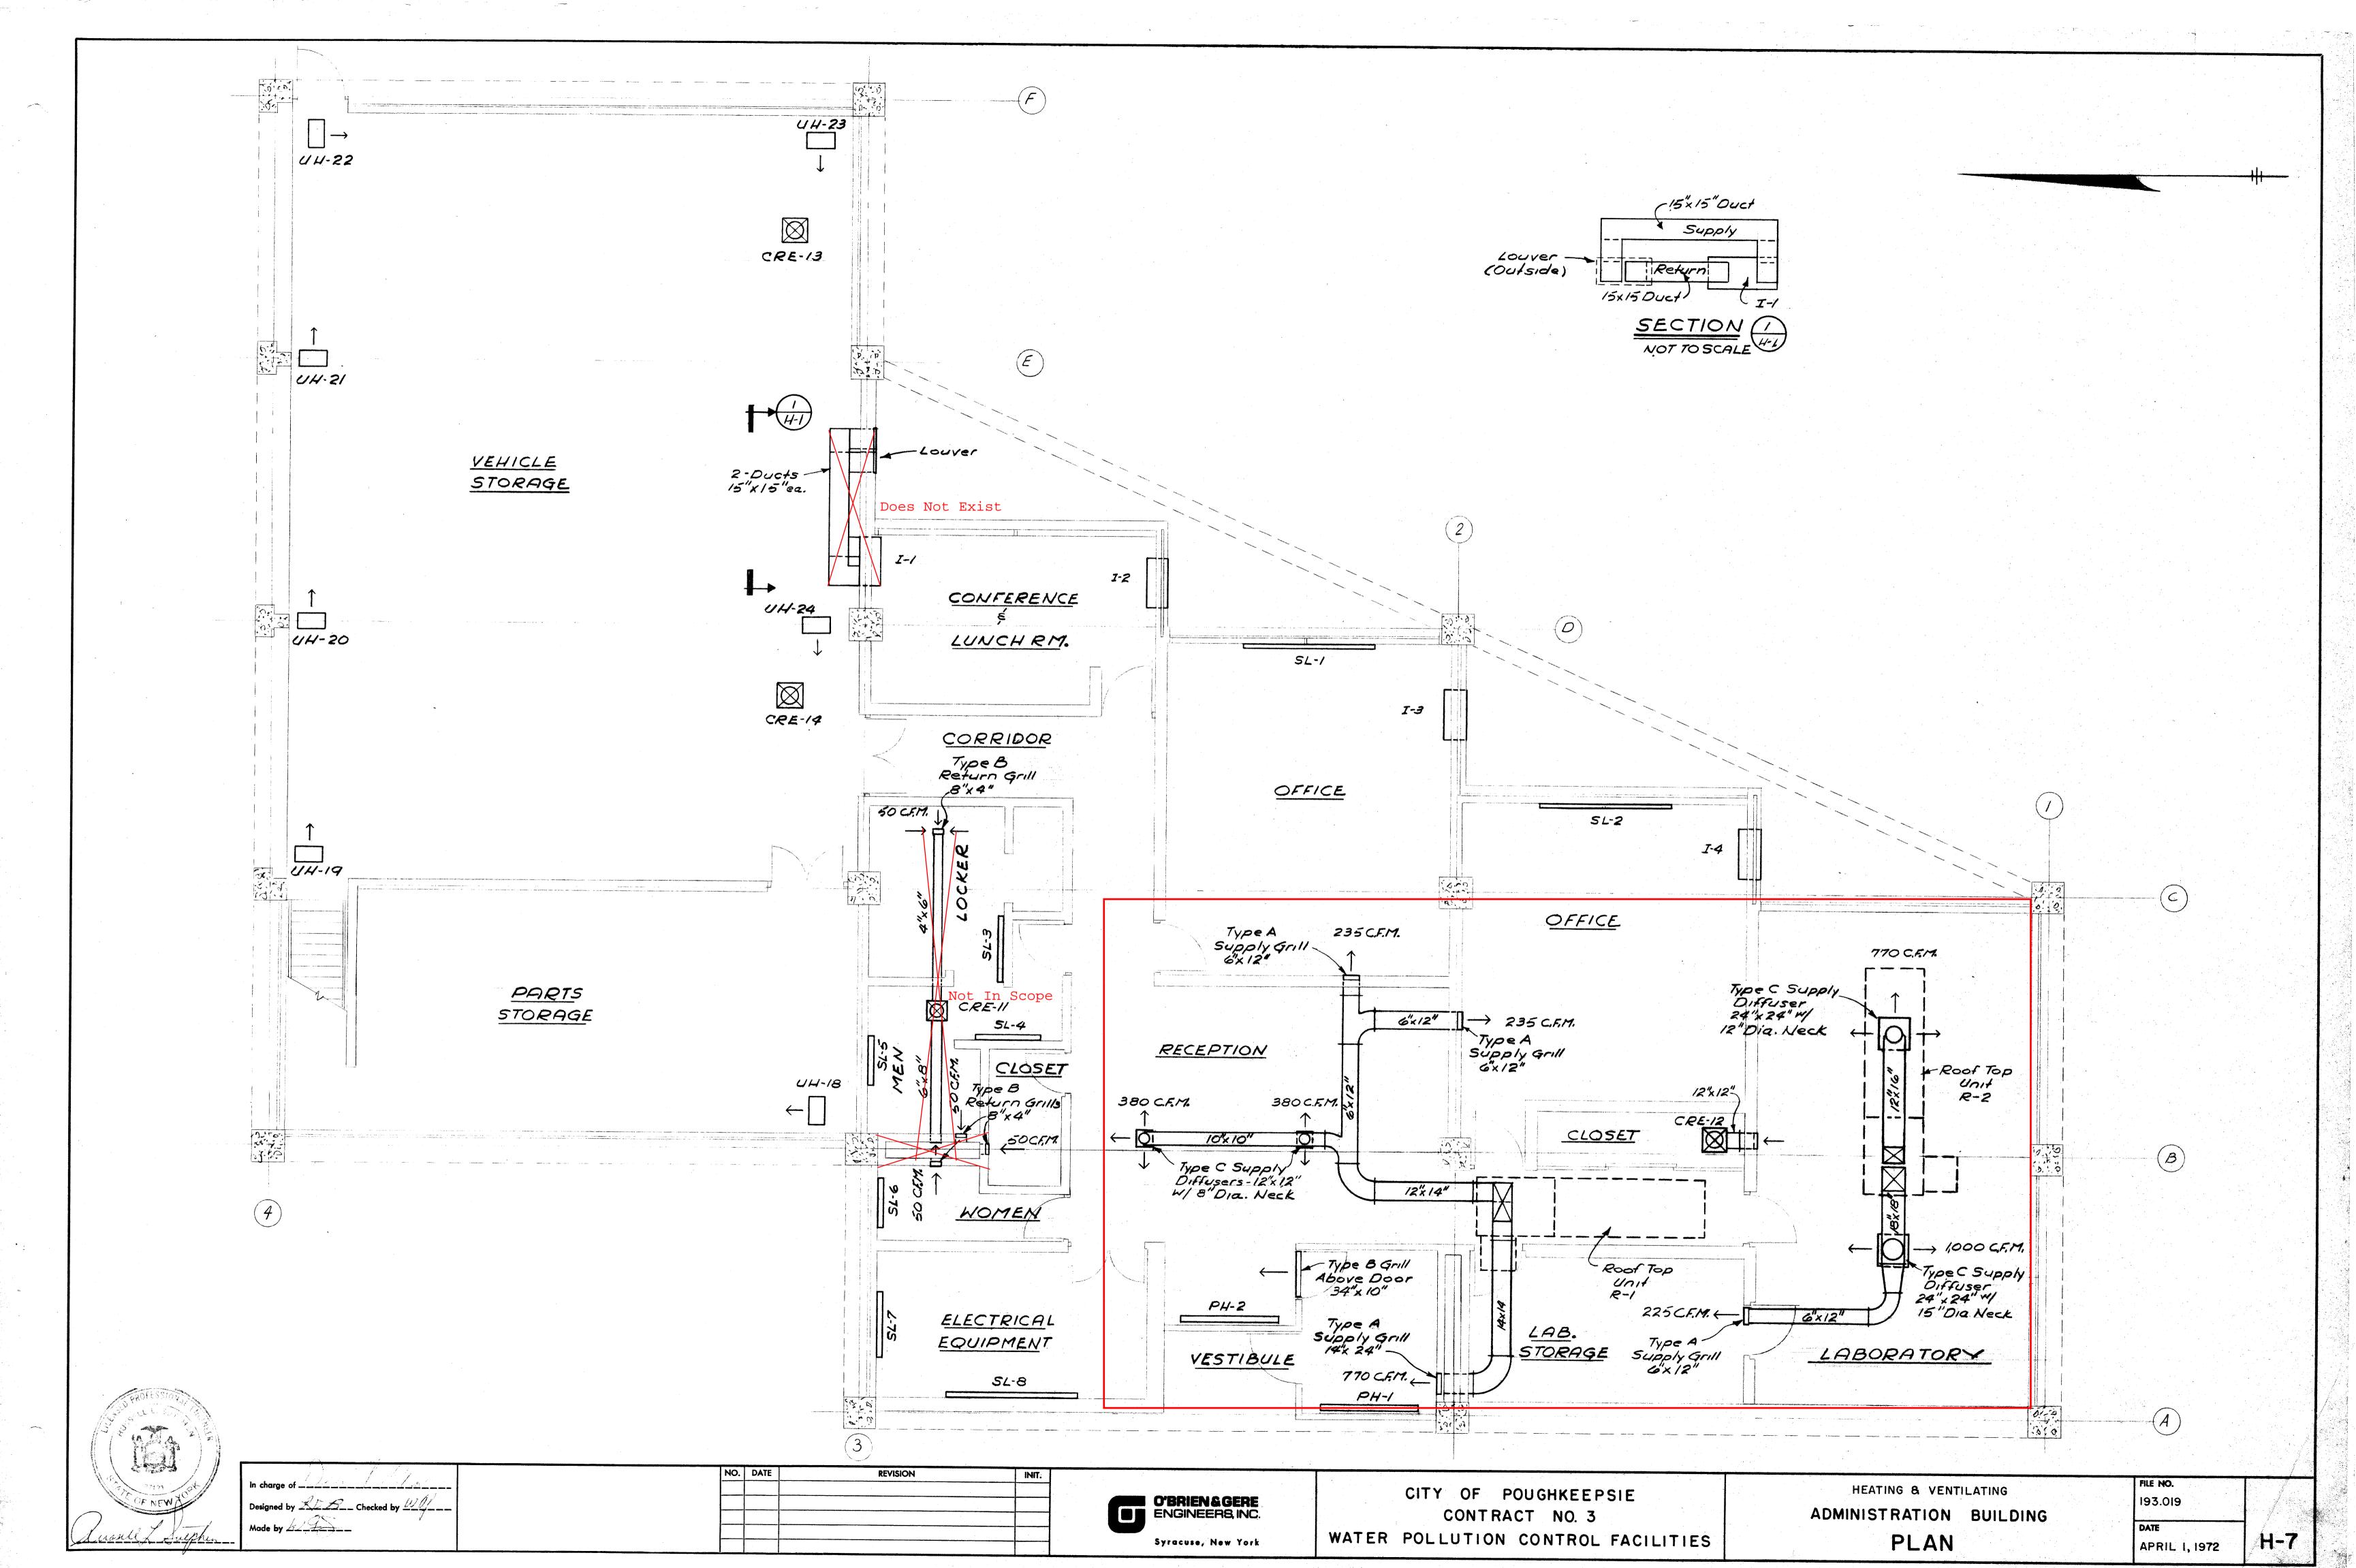

#### CLARIFICATIONS

Please acknowledge receipt of this addendum by including this receipt with your bid package!

Receipt of Addendum# 2

Signed: \_\_\_\_\_\_

Company Name: \_\_\_\_\_

Dated: \_\_\_\_\_

- 1. Attached is sign-in sheet from pre-bid meeting.
- 2. Substantial Completion date to be 12/31/2021.
- 3. Clarification regarding PTAC Units in Conference and Lunch Room.

It is clearly noted on plans that one unit opening is to be infilled with Like Materials and the other unit opening is to be used for the new unit. No changes are being made to the plan notes.

4. Clarification regarding Thermostat Locations:

The thermostats for the PTAC units will be on the units. The thermostats for the 2-rooftop units will be located at the existing thermostat locations.

5. Clarification regarding "Clean Existing Supply Air Duct"

Plan provided that shows the Supply Air Duct to be cleaned.