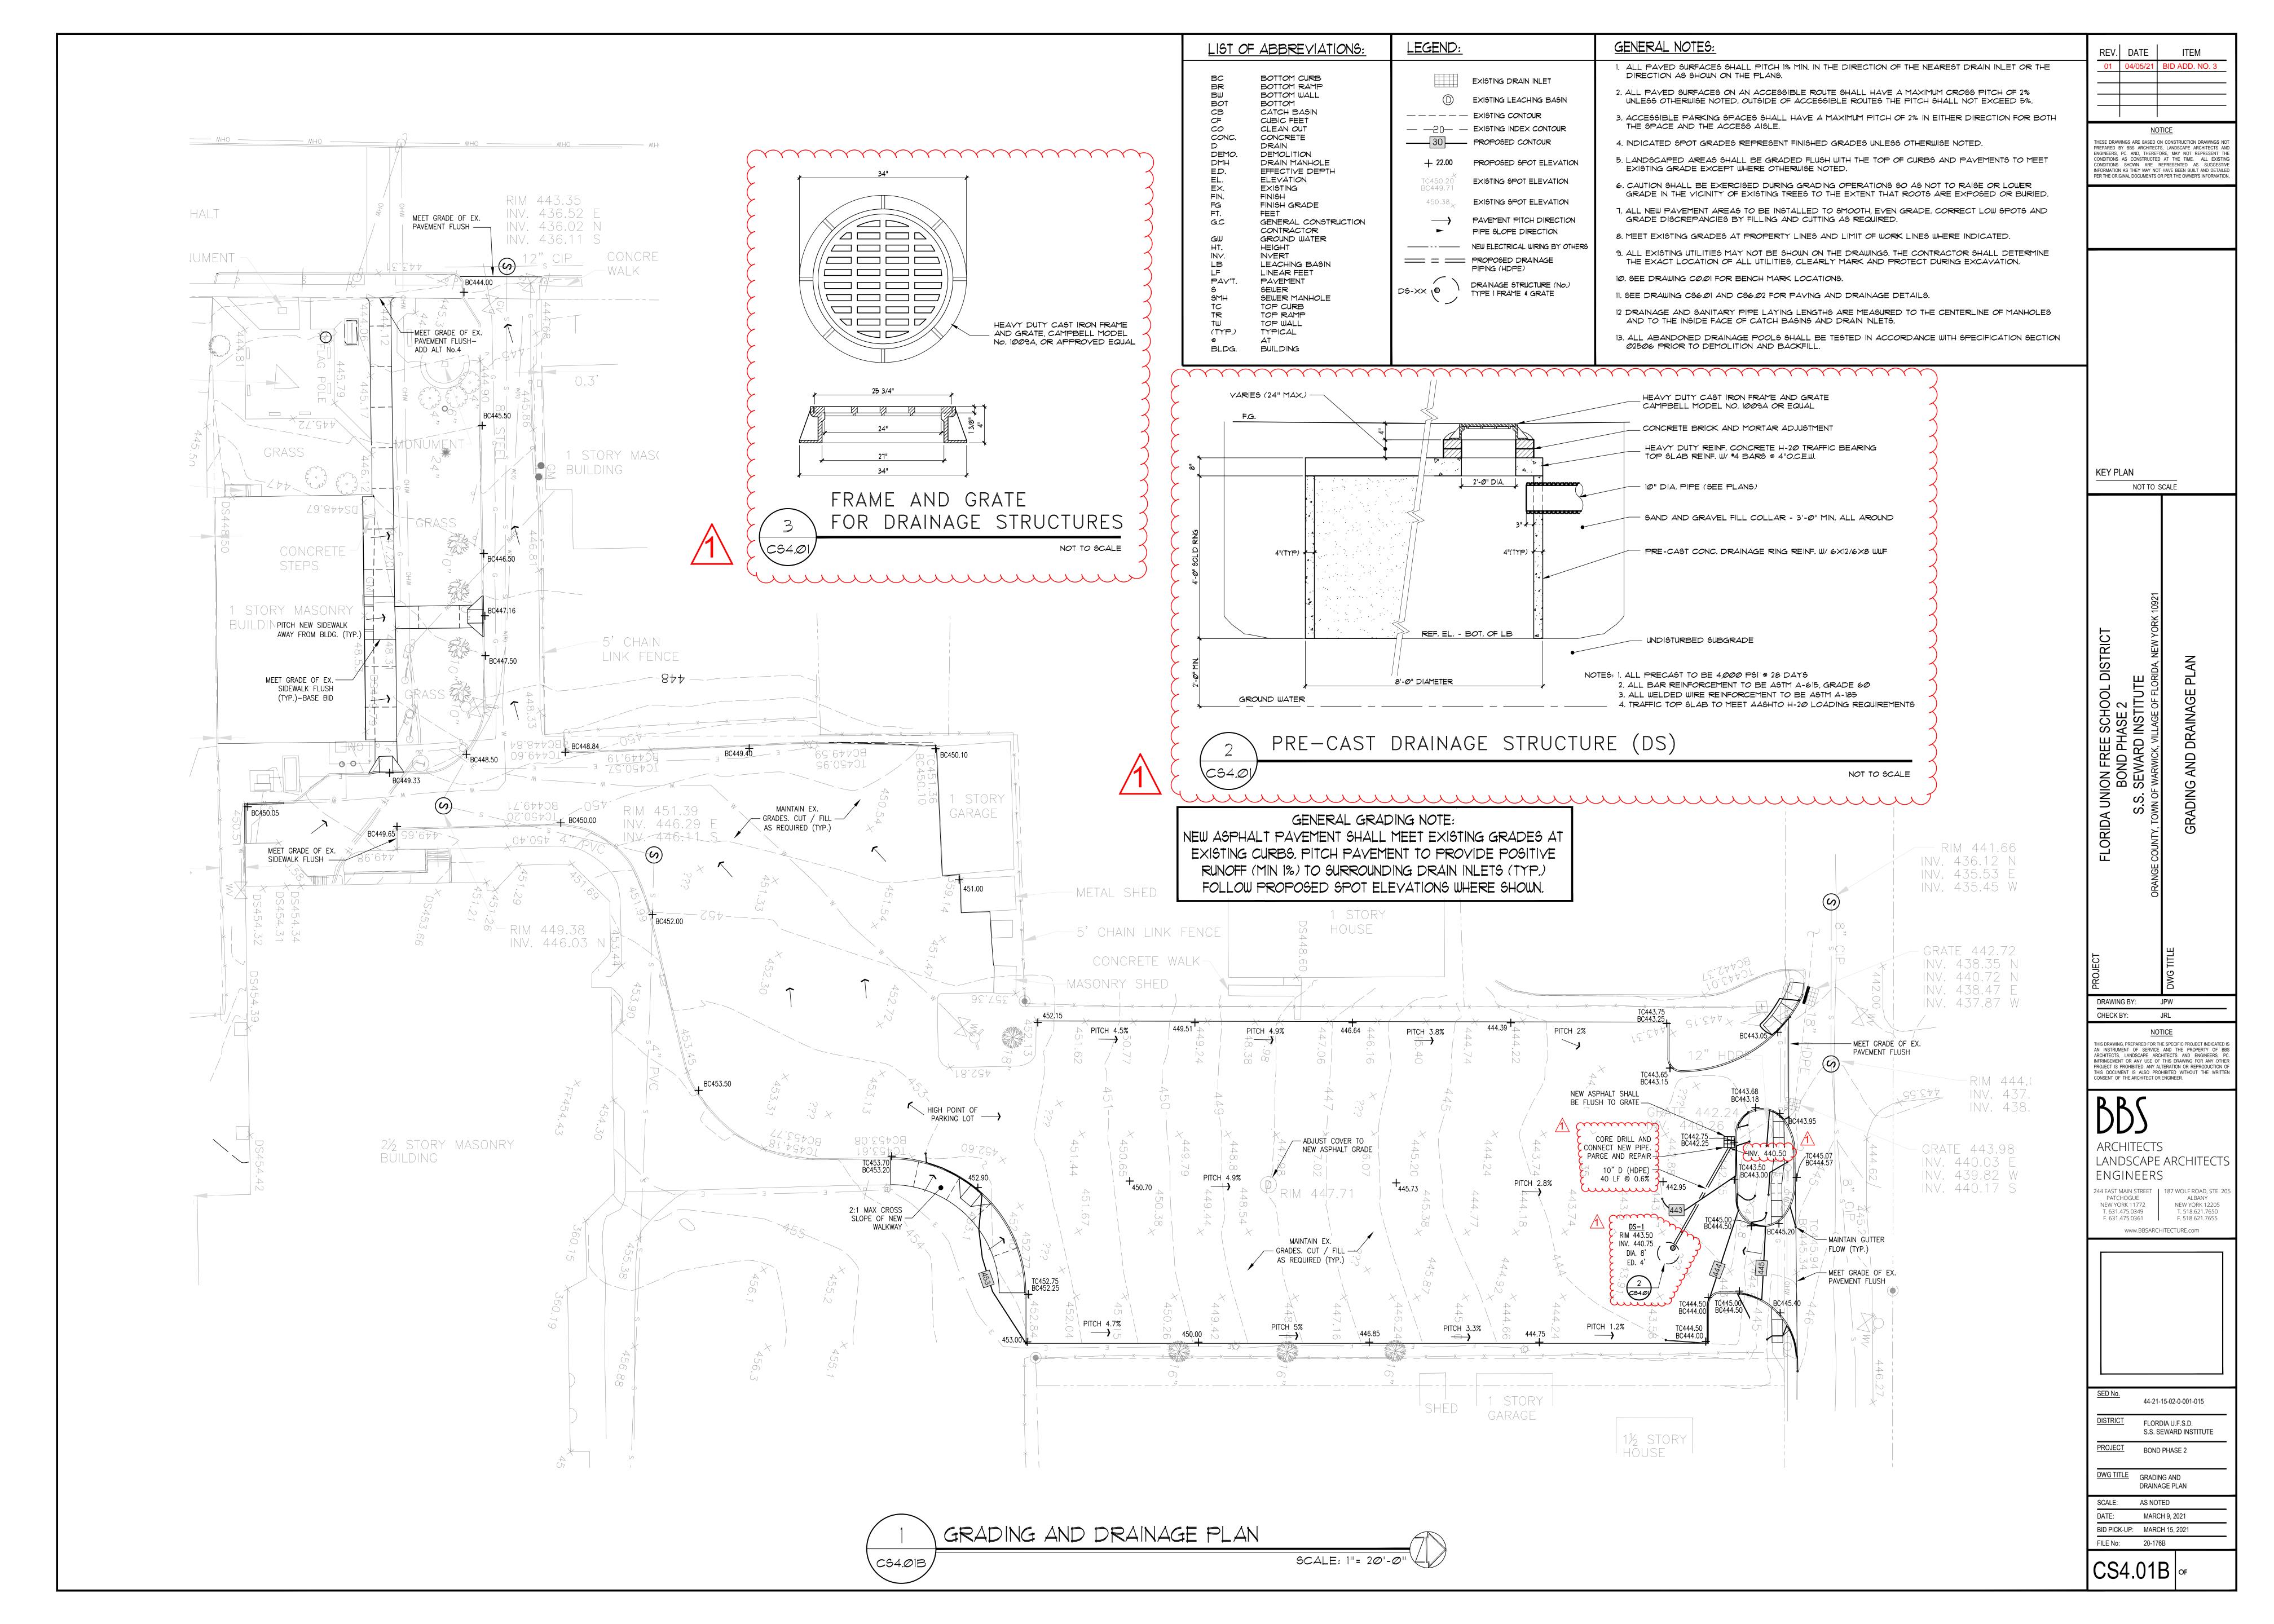

## CONSTRUCTION DRAWING MODIFICATIONS

- 1. <u>Drawing A9.01a Flooring Replacement and Toilet Partition Replacement:</u>
  - a. Typical Floor Replacement Notes, Note 4: Revise to read 'The District to remove books from shelves. G.C. shall remove and reinstall existing all existing loose and perimeter shelves (resecure perimeter shelves to wall with angle brackets). G.C. to coordinate with the District.
- 2. <u>Drawing CS4.01b Grading and Drainage Plan:</u>
  - a. Construction Drawing is hereby deleted and replaced with the attached.