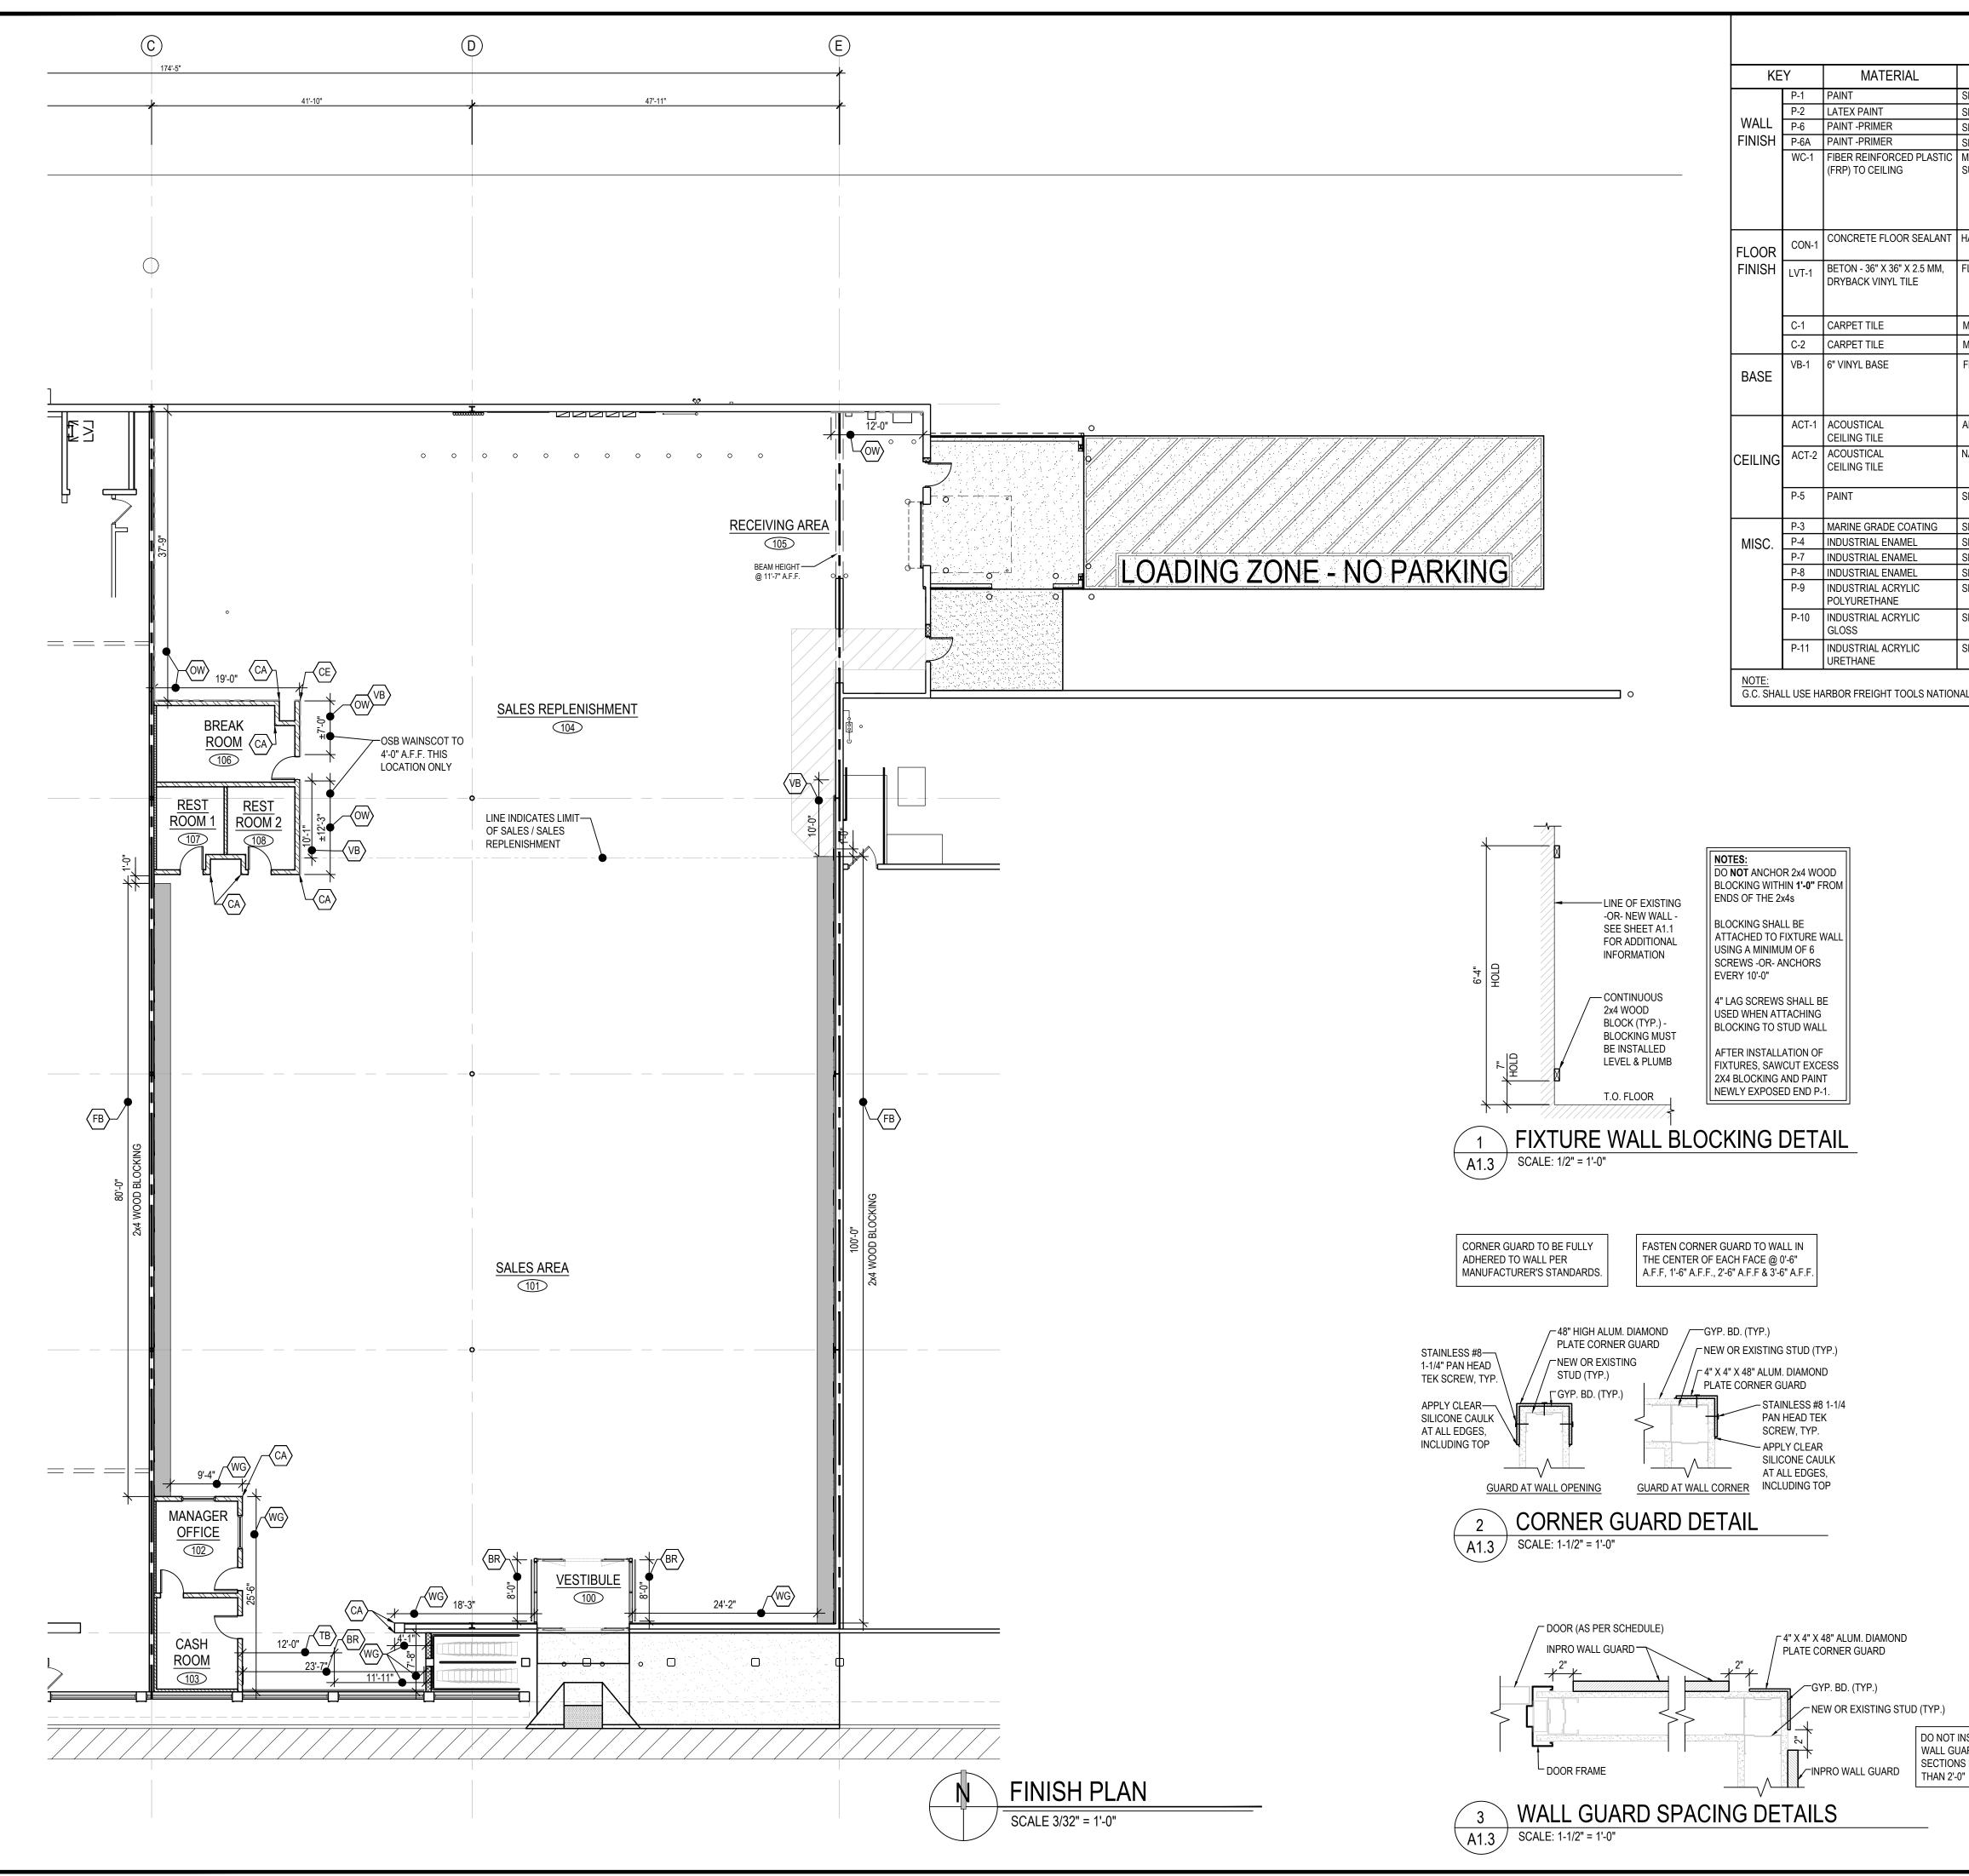

|                                                           |                               | FIN                                                                                                                                                                                                                                                                                                                                                                                                                                                                                                                                                                                                                                                                                                                                                                                                                                                                                                                         | JISH                                     | I SCHE                                                                                                                                                                                                                                                                                                                                               |                                                                                                                             |                                                                                                                                                                                          |                                                                                                                                 |                                        |                    |                               |                          |                                                                   |                                                                                        |
|-----------------------------------------------------------|-------------------------------|-----------------------------------------------------------------------------------------------------------------------------------------------------------------------------------------------------------------------------------------------------------------------------------------------------------------------------------------------------------------------------------------------------------------------------------------------------------------------------------------------------------------------------------------------------------------------------------------------------------------------------------------------------------------------------------------------------------------------------------------------------------------------------------------------------------------------------------------------------------------------------------------------------------------------------|------------------------------------------|------------------------------------------------------------------------------------------------------------------------------------------------------------------------------------------------------------------------------------------------------------------------------------------------------------------------------------------------------|-----------------------------------------------------------------------------------------------------------------------------|------------------------------------------------------------------------------------------------------------------------------------------------------------------------------------------|---------------------------------------------------------------------------------------------------------------------------------|----------------------------------------|--------------------|-------------------------------|--------------------------|-------------------------------------------------------------------|----------------------------------------------------------------------------------------|
|                                                           |                               |                                                                                                                                                                                                                                                                                                                                                                                                                                                                                                                                                                                                                                                                                                                                                                                                                                                                                                                             |                                          |                                                                                                                                                                                                                                                                                                                                                      |                                                                                                                             | I                                                                                                                                                                                        |                                                                                                                                 |                                        |                    |                               |                          |                                                                   |                                                                                        |
| MFR.                                                      |                               |                                                                                                                                                                                                                                                                                                                                                                                                                                                                                                                                                                                                                                                                                                                                                                                                                                                                                                                             |                                          | COLOR<br>SW7006 EXTRA WHITE (EGGSHELL)                                                                                                                                                                                                                                                                                                               |                                                                                                                             |                                                                                                                                                                                          | REMARKS<br>UTILIZE PROMAR 200 (0 VOC) - NO SUBSTITUTIONS                                                                        |                                        |                    |                               |                          |                                                                   |                                                                                        |
| SHERWIN - WILLIAMS<br>SHERWIN - WILLIAMS                  |                               |                                                                                                                                                                                                                                                                                                                                                                                                                                                                                                                                                                                                                                                                                                                                                                                                                                                                                                                             | SW7006 EXTRA WHITE (SEMI-GLOSS)<br>WHITE |                                                                                                                                                                                                                                                                                                                                                      |                                                                                                                             | UTILIZE PROMAR 200 (0 VOC) - NO SUBSTITUTIONS<br>PREPRITE PROBLOCK PRIMER- NO SUBSTITUTIONS                                                                                              |                                                                                                                                 |                                        |                    |                               |                          |                                                                   |                                                                                        |
| SHERWIN - WILLIAMS<br>SHERWIN - WILLIAMS<br>C MARLITE (NO |                               | WHITE<br>WHITE<br>WHITE FACTORY FINISH                                                                                                                                                                                                                                                                                                                                                                                                                                                                                                                                                                                                                                                                                                                                                                                                                                                                                      |                                          |                                                                                                                                                                                                                                                                                                                                                      | PREPRITE PROBLOCK PRIMER- NO SUBSTITUTIONS<br>PROMAR BLOCK FILLER- NO SUBSTITUTIONS<br>TRIM AND CUT AROUND ALL DISPENSERS & |                                                                                                                                                                                          |                                                                                                                                 |                                        |                    |                               |                          |                                                                   |                                                                                        |
|                                                           | SUBSTITUTIONS)                |                                                                                                                                                                                                                                                                                                                                                                                                                                                                                                                                                                                                                                                                                                                                                                                                                                                                                                                             |                                          |                                                                                                                                                                                                                                                                                                                                                      |                                                                                                                             |                                                                                                                                                                                          | MIRRORS WHICH OVERLAP FRP AND CAULK EDGES.<br>PROVIDE PVC TRIM MOLDING AT WALL BASE,                                            |                                        |                    |                               |                          |                                                                   |                                                                                        |
|                                                           |                               |                                                                                                                                                                                                                                                                                                                                                                                                                                                                                                                                                                                                                                                                                                                                                                                                                                                                                                                             |                                          |                                                                                                                                                                                                                                                                                                                                                      |                                                                                                                             |                                                                                                                                                                                          | DIVISION SEA                                                                                                                    | MS, INSIDE AND OU<br>MITER TRIM AT ALL | TSIDE CORNERS      | ;                             |                          |                                                                   |                                                                                        |
|                                                           | HARBOR FR                     |                                                                                                                                                                                                                                                                                                                                                                                                                                                                                                                                                                                                                                                                                                                                                                                                                                                                                                                             | IDOR                                     | N/A                                                                                                                                                                                                                                                                                                                                                  |                                                                                                                             |                                                                                                                                                                                          |                                                                                                                                 | XPOSED EDGES OF                        |                    |                               |                          |                                                                   |                                                                                        |
| FLOORMAX USA                                              |                               |                                                                                                                                                                                                                                                                                                                                                                                                                                                                                                                                                                                                                                                                                                                                                                                                                                                                                                                             |                                          | 177 - AGGREGATE                                                                                                                                                                                                                                                                                                                                      |                                                                                                                             |                                                                                                                                                                                          | SPECIFIED ON SHEET A0.3 & A0.4<br>JOINT WHERE VINYL TILE FLOOR MEETS 6" RUBBER                                                  |                                        |                    |                               |                          |                                                                   |                                                                                        |
|                                                           |                               |                                                                                                                                                                                                                                                                                                                                                                                                                                                                                                                                                                                                                                                                                                                                                                                                                                                                                                                             |                                          |                                                                                                                                                                                                                                                                                                                                                      |                                                                                                                             |                                                                                                                                                                                          | BASE TO BE SEALED WITH SILICONE SEALANT. SEE<br>LVT INSTALLATION NOTES ON SHEET <b>A0.2</b> FOR<br>ADDITIONAL INFORMATION.      |                                        |                    |                               |                          |                                                                   |                                                                                        |
|                                                           | MATWORKS                      |                                                                                                                                                                                                                                                                                                                                                                                                                                                                                                                                                                                                                                                                                                                                                                                                                                                                                                                             |                                          | CHARCOAL                                                                                                                                                                                                                                                                                                                                             |                                                                                                                             |                                                                                                                                                                                          |                                                                                                                                 |                                        |                    |                               |                          |                                                                   |                                                                                        |
| MATWORKS - MATSHIELD                                      |                               |                                                                                                                                                                                                                                                                                                                                                                                                                                                                                                                                                                                                                                                                                                                                                                                                                                                                                                                             | CHARCOAL<br>(BLACK) CB-40                |                                                                                                                                                                                                                                                                                                                                                      |                                                                                                                             | WALL BASE TO BE INSTALLED ON <u>ALL</u> WALLS (EXCEPT<br>AT GLASS / ALUMINUM STOREFRONT) THROUGHOUT<br>SALES AREA AND BEHIND BREAK ROOM CABINETS.<br>SEE PLAN FOR EXTENTS IN STOCK AREA. |                                                                                                                                 |                                        |                    |                               | U C                      | 107<br>824                                                        |                                                                                        |
|                                                           |                               |                                                                                                                                                                                                                                                                                                                                                                                                                                                                                                                                                                                                                                                                                                                                                                                                                                                                                                                             |                                          | WHITE                                                                                                                                                                                                                                                                                                                                                |                                                                                                                             |                                                                                                                                                                                          | 2' x 4' CORTEGA SQUARE LAY-IN TILE #769 w/<br>PRELUDE 15/16" EXPOSED TEE GRID.                                                  |                                        |                    |                               |                          | CES, I                                                            | kewood, Ohio  44107<br>Fax (216) 521-4824<br>itects.cc                                 |
| NATIONAL GYPSUM                                           |                               |                                                                                                                                                                                                                                                                                                                                                                                                                                                                                                                                                                                                                                                                                                                                                                                                                                                                                                                             |                                          | WHITE                                                                                                                                                                                                                                                                                                                                                |                                                                                                                             |                                                                                                                                                                                          | 2' x 4' GOLD BOND BRAND, GRIDSTONE 1/2"<br>FIRE-SHIELD GYPSUM CEILING PANELS w/<br>PRELUDE 15/16" EXPOSED TEE GRID.             |                                        |                    |                               |                          | wood,<br>ax (21<br>ts.cc                                          |                                                                                        |
|                                                           |                               |                                                                                                                                                                                                                                                                                                                                                                                                                                                                                                                                                                                                                                                                                                                                                                                                                                                                                                                             | DRY FALL (FLAT                           | ,                                                                                                                                                                                                                                                                                                                                                    |                                                                                                                             | PRELUDE 15/16" EXPOSED TEE GRID.<br>WATERBORNE ACRYLIC DRYFALL: UTILIZE<br>B42W00181 (LOW VOC) - NO SUBSTITUTIONS                                                                        |                                                                                                                                 |                                        |                    | TS SI                         | Lake<br>4 F<br>3architec |                                                                   |                                                                                        |
| _                                                         | SHERWIN - V<br>SHERWIN - V    |                                                                                                                                                                                                                                                                                                                                                                                                                                                                                                                                                                                                                                                                                                                                                                                                                                                                                                                             |                                          | SW4081 SAFETY<br>SW7006 EXTRA V                                                                                                                                                                                                                                                                                                                      |                                                                                                                             | OSS)                                                                                                                                                                                     |                                                                                                                                 |                                        |                    |                               |                          | enue<br>-513∠<br>v.ada                                            |                                                                                        |
|                                                           | SHERWIN - W                   | WILLIAMS                                                                                                                                                                                                                                                                                                                                                                                                                                                                                                                                                                                                                                                                                                                                                                                                                                                                                                                    |                                          | SAFETY YELLOW                                                                                                                                                                                                                                                                                                                                        | (SEMI-GLOSS)                                                                                                                | ę                                                                                                                                                                                        | SEE PLAN FOR EXTENTS OF FLOOR STRIPING<br>INTERIOR DOORS AND DOOR FRAMES                                                        |                                        |                    |                               | E H                      | it Ave<br>521<br>www                                              |                                                                                        |
| SHERWIN - WILLIAMS<br>SHERWIN - WILLIAMS                  |                               |                                                                                                                                                                                                                                                                                                                                                                                                                                                                                                                                                                                                                                                                                                                                                                                                                                                                                                                             |                                          | SW6385 DOVER WHITE (SEMI-GLOSS)<br>ACROLON 218 HS (GLOSS) - SW9176<br>DRESS BLUES                                                                                                                                                                                                                                                                    |                                                                                                                             |                                                                                                                                                                                          | FOR STEEL HANDRAILS USE<br>(1) COAT MACROPOXY 646 EPOXY PRIMER                                                                  |                                        |                    |                               |                          | 17710 Detroit Avenue Lak<br>Phone (216) 521-5134<br>www.adaarchit |                                                                                        |
|                                                           |                               |                                                                                                                                                                                                                                                                                                                                                                                                                                                                                                                                                                                                                                                                                                                                                                                                                                                                                                                             | PRO INDUSTRIAL ACRYLIC GLOSS             |                                                                                                                                                                                                                                                                                                                                                      |                                                                                                                             | FOR PAINT APPLICATIONS TO EIFS AND<br>MASONRY                                                                                                                                            |                                                                                                                                 |                                        |                    |                               |                          | 1771<br>Phon                                                      |                                                                                        |
|                                                           | oni⊏r(WIN - V                 | WATERBASE URETHANE                                                                                                                                                                                                                                                                                                                                                                                                                                                                                                                                                                                                                                                                                                                                                                                                                                                                                                          |                                          |                                                                                                                                                                                                                                                                                                                                                      |                                                                                                                             |                                                                                                                                                                                          | FOR PAINT APPLICATIONS TO PRE-FINISHED<br>METAL                                                                                 |                                        |                    |                               |                          |                                                                   | $\left  \right $                                                                       |
| ION                                                       | AL PARENT A                   | ACCOUNT                                                                                                                                                                                                                                                                                                                                                                                                                                                                                                                                                                                                                                                                                                                                                                                                                                                                                                                     | #7757 WH                                 |                                                                                                                                                                                                                                                                                                                                                      |                                                                                                                             |                                                                                                                                                                                          |                                                                                                                                 |                                        | N.                 |                               | S                        | 80                                                                | D<br>N                                                                                 |
| ROOM SCHEDULE                                             |                               |                                                                                                                                                                                                                                                                                                                                                                                                                                                                                                                                                                                                                                                                                                                                                                                                                                                                                                                             |                                          |                                                                                                                                                                                                                                                                                                                                                      |                                                                                                                             |                                                                                                                                                                                          |                                                                                                                                 |                                        |                    |                               | <b>L</b>                 | NYACK, NY 10960                                                   | IETARY TO ADA ARCHITECTS SERVICES, P.C.<br>Y PROHIBITED UNLESS AGREED UPON IN WRITING. |
|                                                           |                               | NO.                                                                                                                                                                                                                                                                                                                                                                                                                                                                                                                                                                                                                                                                                                                                                                                                                                                                                                                         | ROOM NAME                                |                                                                                                                                                                                                                                                                                                                                                      | WALL                                                                                                                        | BASE                                                                                                                                                                                     | FLOOR                                                                                                                           | CE                                     | CEILING            |                               |                          | ACK, N                                                            | VICES,<br>UPON IN                                                                      |
|                                                           |                               | 100                                                                                                                                                                                                                                                                                                                                                                                                                                                                                                                                                                                                                                                                                                                                                                                                                                                                                                                         | VESTIBULE                                |                                                                                                                                                                                                                                                                                                                                                      | P-1                                                                                                                         | N/A                                                                                                                                                                                      | C-2                                                                                                                             |                                        | ACT-2              |                               |                          | Ň                                                                 | rs sef<br>Reed                                                                         |
|                                                           |                               | 101<br>102                                                                                                                                                                                                                                                                                                                                                                                                                                                                                                                                                                                                                                                                                                                                                                                                                                                                                                                  | SALES AREA<br>MANAGER OFFICE             |                                                                                                                                                                                                                                                                                                                                                      | P-1, P-2, P-6<br>P-1                                                                                                        | VB-1<br>VB-1                                                                                                                                                                             | CON-1<br>LVT-1                                                                                                                  |                                        | UCTURE (PAINT P-5) |                               |                          |                                                                   | HITEC <sup>-</sup>                                                                     |
|                                                           |                               | 103                                                                                                                                                                                                                                                                                                                                                                                                                                                                                                                                                                                                                                                                                                                                                                                                                                                                                                                         | CASH ROOM                                |                                                                                                                                                                                                                                                                                                                                                      | P-1                                                                                                                         | VB-1                                                                                                                                                                                     | LVT-1                                                                                                                           | ACT-1                                  |                    |                               |                          |                                                                   | ARCH                                                                                   |
|                                                           |                               | 104                                                                                                                                                                                                                                                                                                                                                                                                                                                                                                                                                                                                                                                                                                                                                                                                                                                                                                                         |                                          |                                                                                                                                                                                                                                                                                                                                                      |                                                                                                                             | AS NOTED                                                                                                                                                                                 |                                                                                                                                 | OPEN TO STRUCTURE (PAINT P-5)          |                    |                               | GHT                      |                                                                   | O ADA                                                                                  |
|                                                           |                               | 105                                                                                                                                                                                                                                                                                                                                                                                                                                                                                                                                                                                                                                                                                                                                                                                                                                                                                                                         | RECEIVING AREA                           |                                                                                                                                                                                                                                                                                                                                                      | P-1, P-2, P-6<br>P-1                                                                                                        | AS NOTED<br>VB-1                                                                                                                                                                         | CON-1                                                                                                                           | OPEN TO STRUCTURE (PAINT P-5) ACT-1    |                    | )                             | ()                       |                                                                   | CHIB                                                                                   |
|                                                           |                               | 107                                                                                                                                                                                                                                                                                                                                                                                                                                                                                                                                                                                                                                                                                                                                                                                                                                                                                                                         | RESTROOM 1                               |                                                                                                                                                                                                                                                                                                                                                      | WC-1                                                                                                                        | VB-1<br>VB-1                                                                                                                                                                             |                                                                                                                                 |                                        | ACT-2              |                               |                          |                                                                   | RIETAF<br>Y PRC                                                                        |
|                                                           |                               | 108                                                                                                                                                                                                                                                                                                                                                                                                                                                                                                                                                                                                                                                                                                                                                                                                                                                                                                                         | RESTROOM 2                               |                                                                                                                                                                                                                                                                                                                                                      | WC-1 VB-1                                                                                                                   |                                                                                                                                                                                          |                                                                                                                                 |                                        | ACT-2              |                               | Ш                        |                                                                   | ION PROPRI                                                                             |
|                                                           |                               | NOTES:                                                                                                                                                                                                                                                                                                                                                                                                                                                                                                                                                                                                                                                                                                                                                                                                                                                                                                                      |                                          |                                                                                                                                                                                                                                                                                                                                                      |                                                                                                                             |                                                                                                                                                                                          |                                                                                                                                 | 10 <b>-</b>                            |                    |                               |                          | N PF                                                              |                                                                                        |
|                                                           |                               | <ol> <li>STRUCTURE ABOVE TO BE CLEANED AND CLEARED OF DEBRIS. ALL EXPOSED STEEL STRUCTURE AND DE<br/>BE PAINTED, (P-5).</li> <li>ALL PREVIOUSLY PAINTED ITEMS TO BE PAINTED INCLUDING PIPING, DUCTWORK, CONDUIT, ETC.</li> <li>ALL NEW WORK TO BE PAINTED, EXCLUDING NEW DUCTWORK / NEW HVAC DIFFUSERS. NEW CONDUIT TO<br/>PAINTED IF ADJACENT SURFACE IS TO BE PAINTED.</li> <li>ALL DOORS AND FRAMES TO BE PAINTED P-8.</li> <li>ALL GYPSUM BOARD SURFACES TO BE PAINTED P-1.</li> <li>ALL PREVIOUSLY PAINTED CMU (or CONCRETE) SURFACES TO BE PRIMED P-6, PAINTED P-2.</li> <li>ALL BARE CMU (or CONCRETE) SURFACES TO BE PRIMED P-6A, PAINTED P-2.</li> <li>PROVIDE A CLEAN, SMOOTH CONCRETE SURFACE FOR PROPER INSTALLATION OF ALL FLOOR FINISHES.</li> <li>APPLICATIONS OF PAINT SHALL BE ONE COAT PRIMER AND TWO COATS PAINT (U.N.O.) PRIMER SHALL BE<br/>SPECIFIED OR RECOMMENDED BY PAINT MANUFACTURER.</li> </ol> |                                          |                                                                                                                                                                                                                                                                                                                                                      |                                                                                                                             |                                                                                                                                                                                          |                                                                                                                                 |                                        |                    | BOR FI                        | 0                        | THESE DOCUMENTS IS                                                |                                                                                        |
|                                                           | ·                             |                                                                                                                                                                                                                                                                                                                                                                                                                                                                                                                                                                                                                                                                                                                                                                                                                                                                                                                             |                                          |                                                                                                                                                                                                                                                                                                                                                      | TAG                                                                                                                         | SCH                                                                                                                                                                                      | IEDULE                                                                                                                          |                                        |                    | HAR                           | ROUTE 59                 | D USE C                                                           |                                                                                        |
|                                                           |                               | TAG DESCRIF                                                                                                                                                                                                                                                                                                                                                                                                                                                                                                                                                                                                                                                                                                                                                                                                                                                                                                                 |                                          |                                                                                                                                                                                                                                                                                                                                                      |                                                                                                                             |                                                                                                                                                                                          |                                                                                                                                 |                                        |                    |                               |                          | , ROL                                                             | ESE D(<br>RIZED                                                                        |
|                                                           |                               |                                                                                                                                                                                                                                                                                                                                                                                                                                                                                                                                                                                                                                                                                                                                                                                                                                                                                                                             |                                          | WG       DENOTES 700 WALL GUARD, AS MANUFACTURED BY INPRO,         "ANTIQUE WHITE, 0104." CENTERLINE OF RAIL MOUNTED @         32" A.F.F. PER MANF. RECOMMENDATIONS. MIN. RUN 2'-0".         HOLD WALL GUARD 2" FROM DOOR FRAMES AND CORNER         GUARDS SEE DETAIL 3/A1.3 FOR ADDITIONAL INFORMATION.         TERMINATE GUARDS WITH 701 END CAPS. |                                                                                                                             |                                                                                                                                                                                          |                                                                                                                                 |                                        |                    |                               | Ϊ                        | 314 NY                                                            | THESE DOCUMEN<br>UNAUTHORIZED USE OF                                                   |
|                                                           |                               |                                                                                                                                                                                                                                                                                                                                                                                                                                                                                                                                                                                                                                                                                                                                                                                                                                                                                                                             |                                          | (BR) MCC                                                                                                                                                                                                                                                                                                                                             | UE ZINC PLATE                                                                                                               | D STEEL BO                                                                                                                                                                               | BOXRAIL HEAVY DUTY FLOOR<br>IF. RECOMMENDATIONS.                                                                                |                                        |                    |                               | REVISIONS                |                                                                   |                                                                                        |
|                                                           |                               | FB       LINE INDICATES WC         SHADED AREA INDIC         SEE DETAIL 1/A1.3 F         SHADED LINE DESIC                                                                                                                                                                                                                                                                                                                                                                                                                                                                                                                                                                                                                                                                                                                                                                                                                  |                                          |                                                                                                                                                                                                                                                                                                                                                      | INDICATES WO<br>DED AREA INDIO                                                                                              | OD BLOCKI<br>CATES LOC                                                                                                                                                                   | KING FOR WALL FIXTURES.<br>CATION OF WALL FIXTURES.<br>FIONAL INFORMATION.<br>REAS TO RECEIVE 1/2" OSB<br>E PLAN FOR ADDITIONAL |                                        | VINGS              |                               |                          |                                                                   |                                                                                        |
|                                                           |                               |                                                                                                                                                                                                                                                                                                                                                                                                                                                                                                                                                                                                                                                                                                                                                                                                                                                                                                                             |                                          |                                                                                                                                                                                                                                                                                                                                                      | DED LINE DESIG                                                                                                              | NATES ARI                                                                                                                                                                                |                                                                                                                                 |                                        |                    | Z                             |                          |                                                                   |                                                                                        |
|                                                           |                               |                                                                                                                                                                                                                                                                                                                                                                                                                                                                                                                                                                                                                                                                                                                                                                                                                                                                                                                             |                                          |                                                                                                                                                                                                                                                                                                                                                      | IER GUARD. SE                                                                                                               |                                                                                                                                                                                          |                                                                                                                                 | DITIONAL                               |                    | RAW                           | ТҮРЕ                     |                                                                   |                                                                                        |
|                                                           |                               |                                                                                                                                                                                                                                                                                                                                                                                                                                                                                                                                                                                                                                                                                                                                                                                                                                                                                                                             |                                          |                                                                                                                                                                                                                                                                                                                                                      | ORNER<br>NG<br>ENING                                                                                                        |                                                                                                                                                                                          |                                                                                                                                 | EDF                                    | DATE               |                               |                          |                                                                   |                                                                                        |
|                                                           |                               |                                                                                                                                                                                                                                                                                                                                                                                                                                                                                                                                                                                                                                                                                                                                                                                                                                                                                                                             |                                          |                                                                                                                                                                                                                                                                                                                                                      | E- 7-7/8" AT OPE                                                                                                            | NING                                                                                                                                                                                     | ALES REPLENISHMENT                                                                                                              |                                        | Ш<br>Ш             | S<br>Ш                        |                          | 0 4 ω ω<br>0 0 7 8 α                                              |                                                                                        |
|                                                           |                               |                                                                                                                                                                                                                                                                                                                                                                                                                                                                                                                                                                                                                                                                                                                                                                                                                                                                                                                             |                                          |                                                                                                                                                                                                                                                                                                                                                      | , DIMENSIONED                                                                                                               | LOCATION                                                                                                                                                                                 | AT 5'-5" A.F.F. TO                                                                                                              |                                        |                    | 티                             |                          |                                                                   |                                                                                        |
|                                                           |                               | TB     CENTERLINE, DIMENSIONED LC       MATCH P-1.                                                                                                                                                                                                                                                                                                                                                                                                                                                                                                                                                                                                                                                                                                                                                                                                                                                                          |                                          |                                                                                                                                                                                                                                                                                                                                                      |                                                                                                                             |                                                                                                                                                                                          |                                                                                                                                 |                                        |                    |                               | FINI                     | SH PLA                                                            | N                                                                                      |
|                                                           |                               | DIMENSIONS SHOWN FOR ESTIN<br>PURPOSES ONLY (TYP.)                                                                                                                                                                                                                                                                                                                                                                                                                                                                                                                                                                                                                                                                                                                                                                                                                                                                          |                                          |                                                                                                                                                                                                                                                                                                                                                      |                                                                                                                             | STIMATION                                                                                                                                                                                |                                                                                                                                 |                                        |                    | U<br>О                        |                          |                                                                   |                                                                                        |
| GU                                                        | INSTALL<br>JARD IN<br>IS LESS | N                                                                                                                                                                                                                                                                                                                                                                                                                                                                                                                                                                                                                                                                                                                                                                                                                                                                                                                           |                                          |                                                                                                                                                                                                                                                                                                                                                      |                                                                                                                             |                                                                                                                                                                                          |                                                                                                                                 |                                        | S<br>L             | DATE 9/22/21<br>JOB NO. 20420 |                          |                                                                   |                                                                                        |
| 2'-0"                                                     |                               |                                                                                                                                                                                                                                                                                                                                                                                                                                                                                                                                                                                                                                                                                                                                                                                                                                                                                                                             |                                          |                                                                                                                                                                                                                                                                                                                                                      |                                                                                                                             |                                                                                                                                                                                          |                                                                                                                                 |                                        | 0<br>2             |                               |                          |                                                                   |                                                                                        |
|                                                           |                               |                                                                                                                                                                                                                                                                                                                                                                                                                                                                                                                                                                                                                                                                                                                                                                                                                                                                                                                             |                                          |                                                                                                                                                                                                                                                                                                                                                      |                                                                                                                             |                                                                                                                                                                                          |                                                                                                                                 |                                        |                    | 00                            |                          | 1.3                                                               |                                                                                        |
|                                                           |                               |                                                                                                                                                                                                                                                                                                                                                                                                                                                                                                                                                                                                                                                                                                                                                                                                                                                                                                                             |                                          |                                                                                                                                                                                                                                                                                                                                                      |                                                                                                                             |                                                                                                                                                                                          |                                                                                                                                 |                                        |                    |                               | SHEET NO.                |                                                                   |                                                                                        |