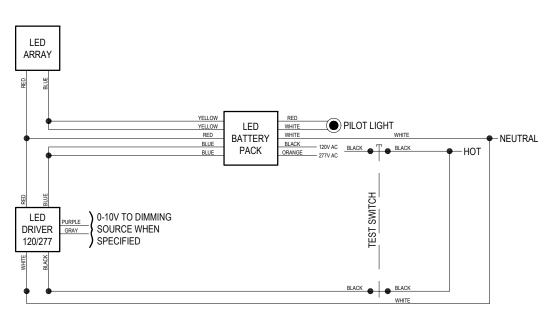

EMERGENCY NIGHT LIGHT FIXTURE TYPICAL WIRING SCHEMATIC

REVISIONS

Job no.

- 2 8 4 5 9 <del>/</del> 8

**ELECTRICAL** 

**DETAILS** 

9/22/21

20420