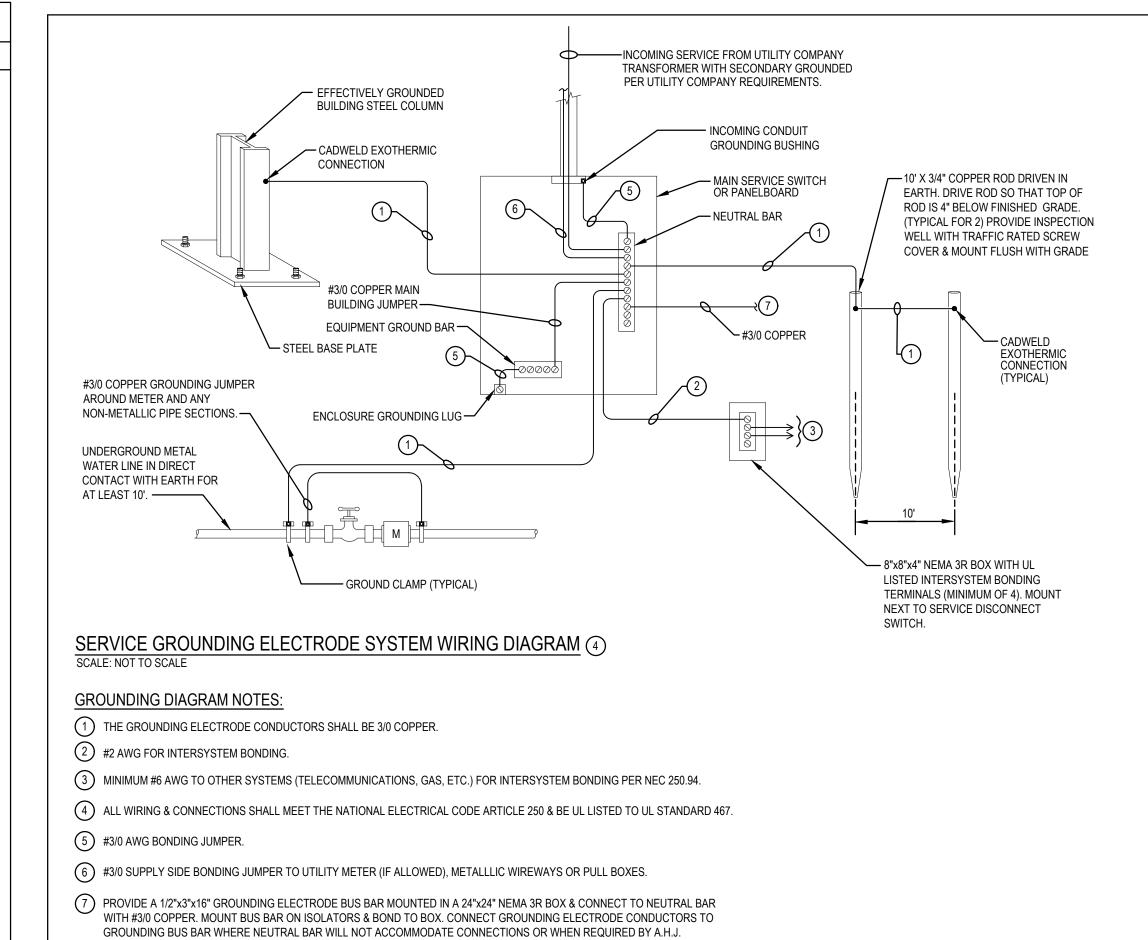

| LIGHTING SCHEDULE        |                                                                                                                                                                                                                          |                                                    |                                                   |                               |                              | INTERIOR SIGN |            |
|--------------------------|--------------------------------------------------------------------------------------------------------------------------------------------------------------------------------------------------------------------------|----------------------------------------------------|---------------------------------------------------|-