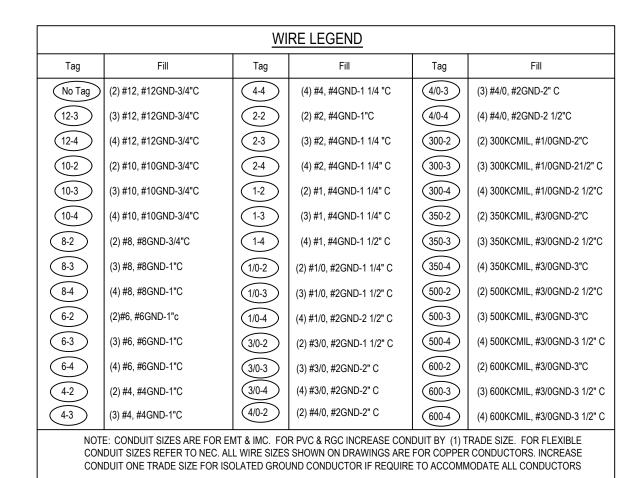

| GROUP 4                                            | GROUP 3                                           | GROUP 1                       | GROUP 1                      | GROUP 2       | GROUP 2    |
| NOTES:                   | THE SYSTEM CAN BE OVERRIDDEN BY THE SECURITY KEYPAD. THE TOUCH SCREEN CONTROLLER SHALL BE CAPABLE OF MANUALLY TURNING OFF GROUP 2 LIGHTING CONTACTORS. COORDINATE ON/OFF TIMES WITH HARBOR FREIGHT PRIOR TO PROGRAMMING. |                                                    |                                                   |                               |                              |               |            |







EMERGENCY NIGHT LIGHT FIXTURE TYPICAL WIRING SCHEMATIC



REVISIONS

Job no.

- 2 8 4 5 9 <del>/</del> 8

**ELECTRICAL** 

**DETAILS** 

9/22/21

20420