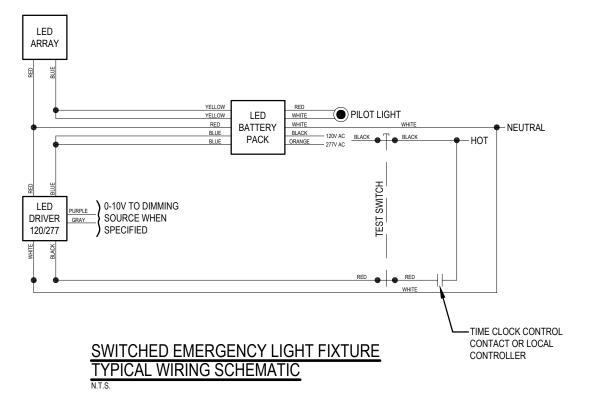

EMERGENCY NIGHT LIGHT FIXTURE TYPICAL WIRING SCHEMATIC

REVISIONS

Job no.

- 2 8 4 5 9 <del>/</del> 8

**ELECTRICAL** 

**DETAILS** 

9/22/21

20420