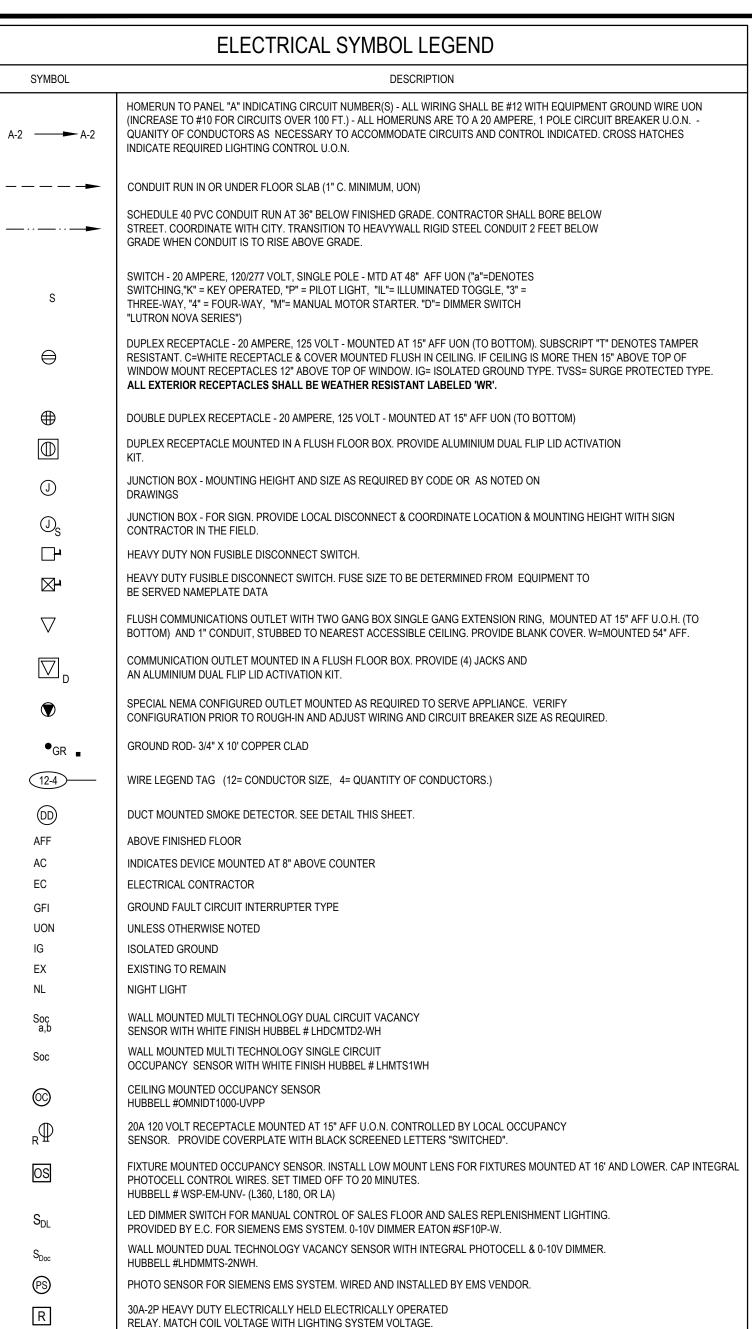

| LIGHTING SCHEDULE        |                                                                                                                                                                                                                          |                                                    |                                                   |                               |                              | INTERIOR SIGN |            |
|--------------------------|--------------------------------------------------------------------------------------------------------------------------------------------------------------------------------------------------------------------------|----------------------------------------------------|---------------------------------------------------