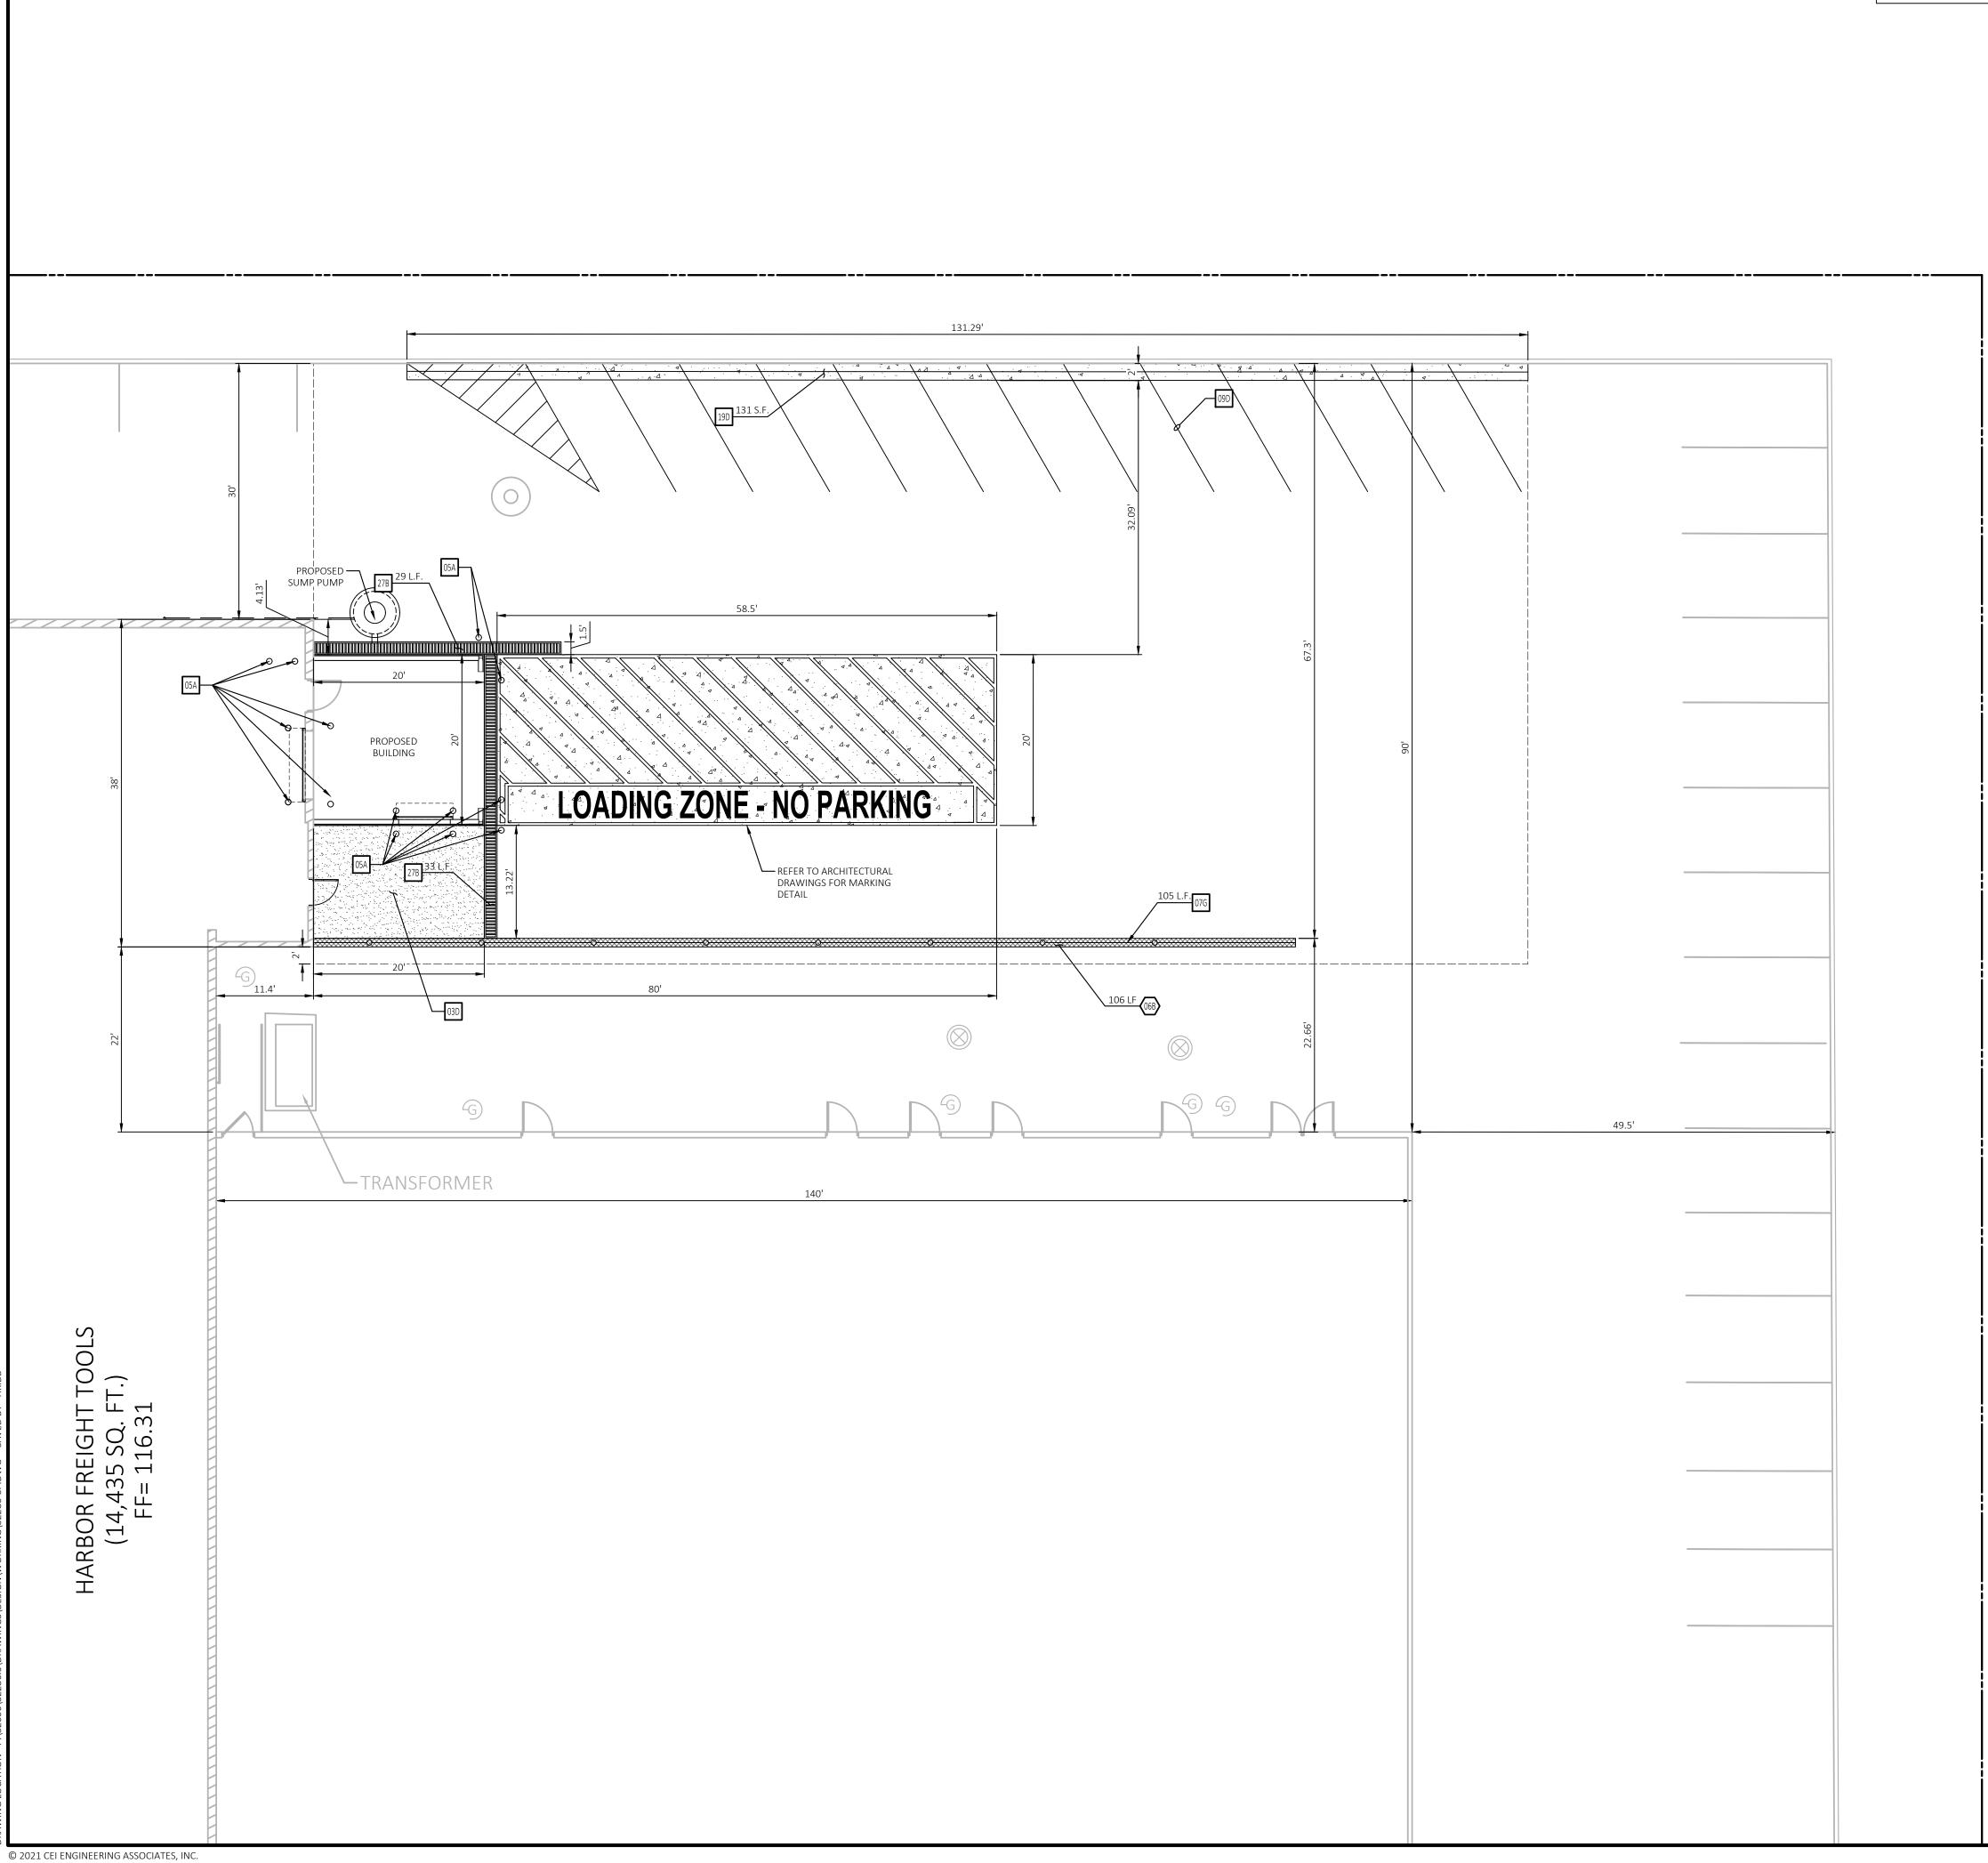

#### GENERAL SITE NOTES

- A. ALL DIMENSIONS SHOWN ARE TO THE FACE OF CURB UNLESS OTHERWISE NOTED.
- B. UNLESS OTHERWISE SHOWN, CALLED OUT OR SPECIFIED HEREON OR WITHIN THE SPECIFICATIONS: PAVEMENT SHALL BE INSTALLED IN ACCORDANCE WITH DETAIL 08A OVER THE ENTIRE PARKING LOT AREA AND ALL APPROACH DRIVES. ALL PARKING LOT STRIPING INCLUDING ACCESSIBLE AND VAN ACCESSIBLE SPACES SHALL BE PAINTED PER DETAIL: 09A.

### SITE DETAILS

- 03D CONCRETE SIDEWALK
  05A GUARD POST (REFER TO ARCHITECTURAL PLANS)
  07G HAND RAIL
  09D 60 DEGREE ACCESSIBLE PARKING SPACE STRIPING
  19D SLOPED PAVING/PROTECTION
  27B TRENCH DRAIN

### SITE NOTES

06B RETAINING WALL.