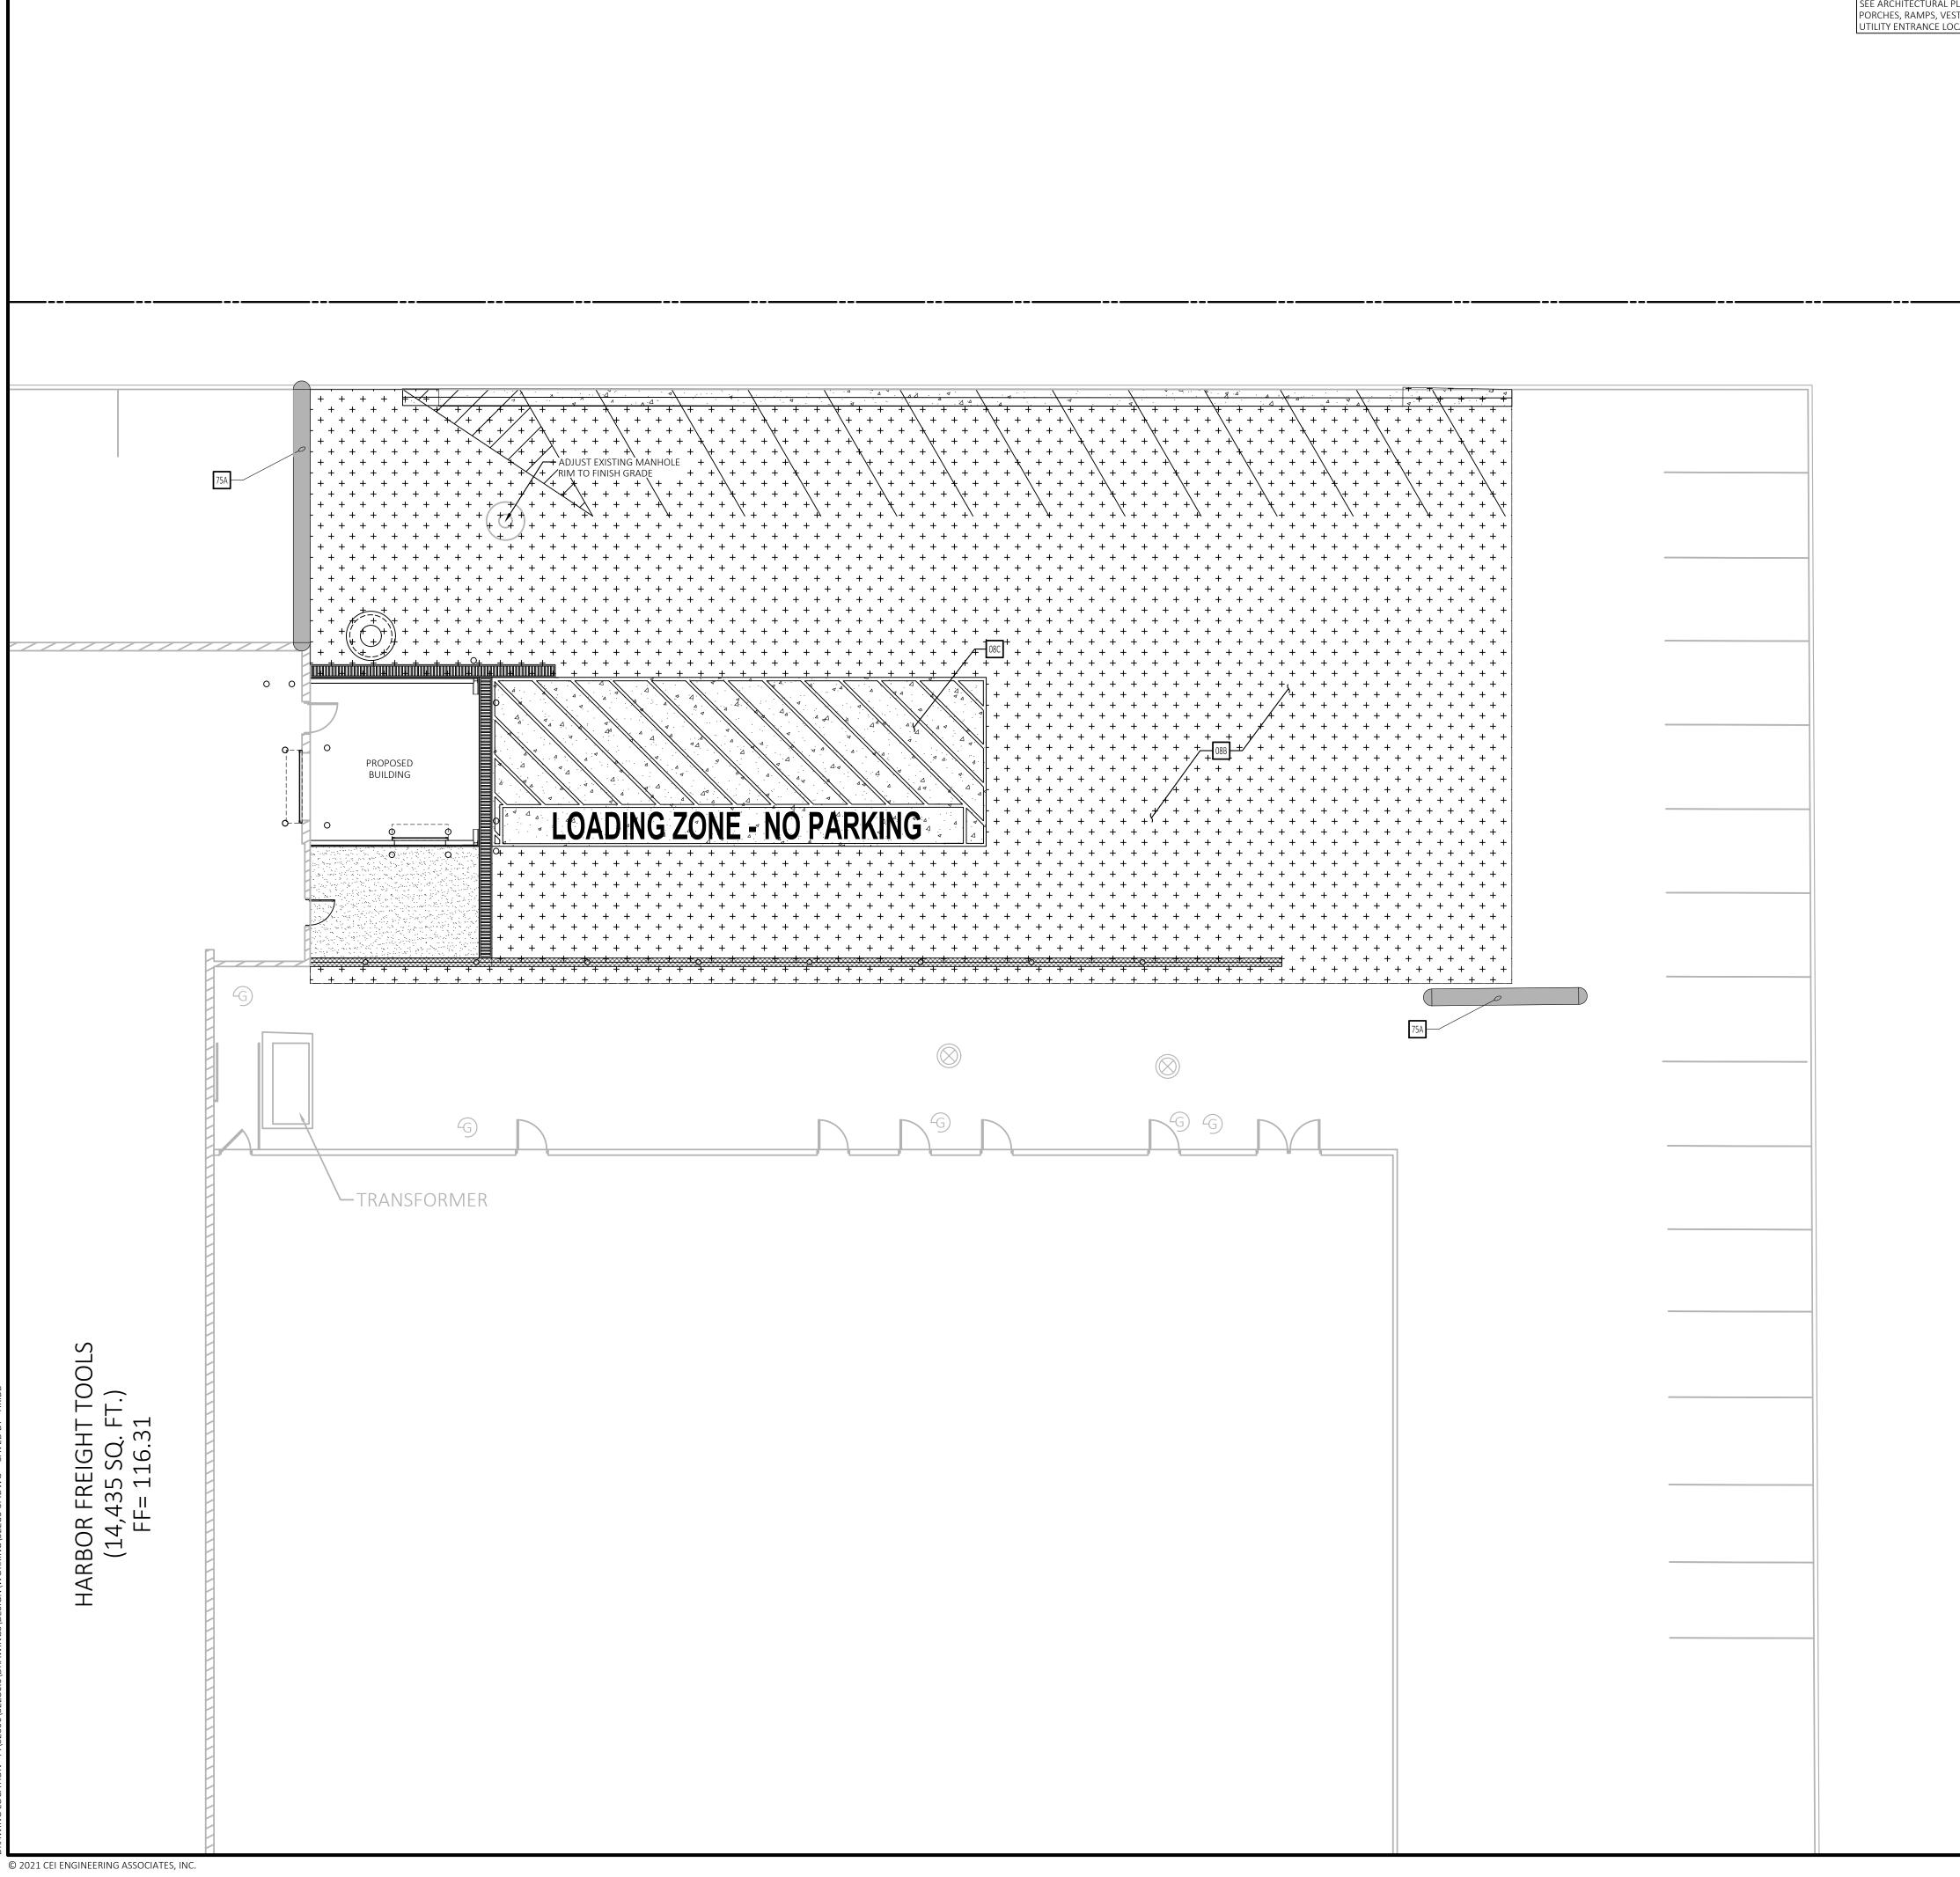

#### GENERAL SITE NOTES

- A. ALL DIMENSIONS SHOWN ARE TO THE FACE OF CURB UNLESS OTHERWISE NOTED.
- B. ALL CURB RETURN RADII SHALL BE 2' OR 10', AS SHOWN TYPICAL ON THIS PLAN, UNLESS OTHERWISE NOTED.
- C. UNLESS OTHERWISE SHOWN, CALLED OUT OR SPECIFIED HEREON OR WITHIN THE SPECIFICATIONS: PAVEMENT SHALL BE INSTALLED IN ACCORDANCE WITH DETAIL 08B OVER THE ENTIRE PARKING LOT AREA AND ALL APPROACH DRIVES. ALL PARKING LOT STRIPING SHALL BE PAINTED PER DETAIL: 09B.

### PAVING DETAILS

- 03D CONCRETE SIDEWALK
- 08C HEAVY DUTY CONCRETE PAVING WITH STRUCTURAL FIBER REINFORCEMENT, SEE STRUCTURAL DRAWING FOR ADDITIONAL INFORMATION.

#### 08B LOCAL ROAD PAVING SECTION.

PAVING PLAN SHEET TITLE