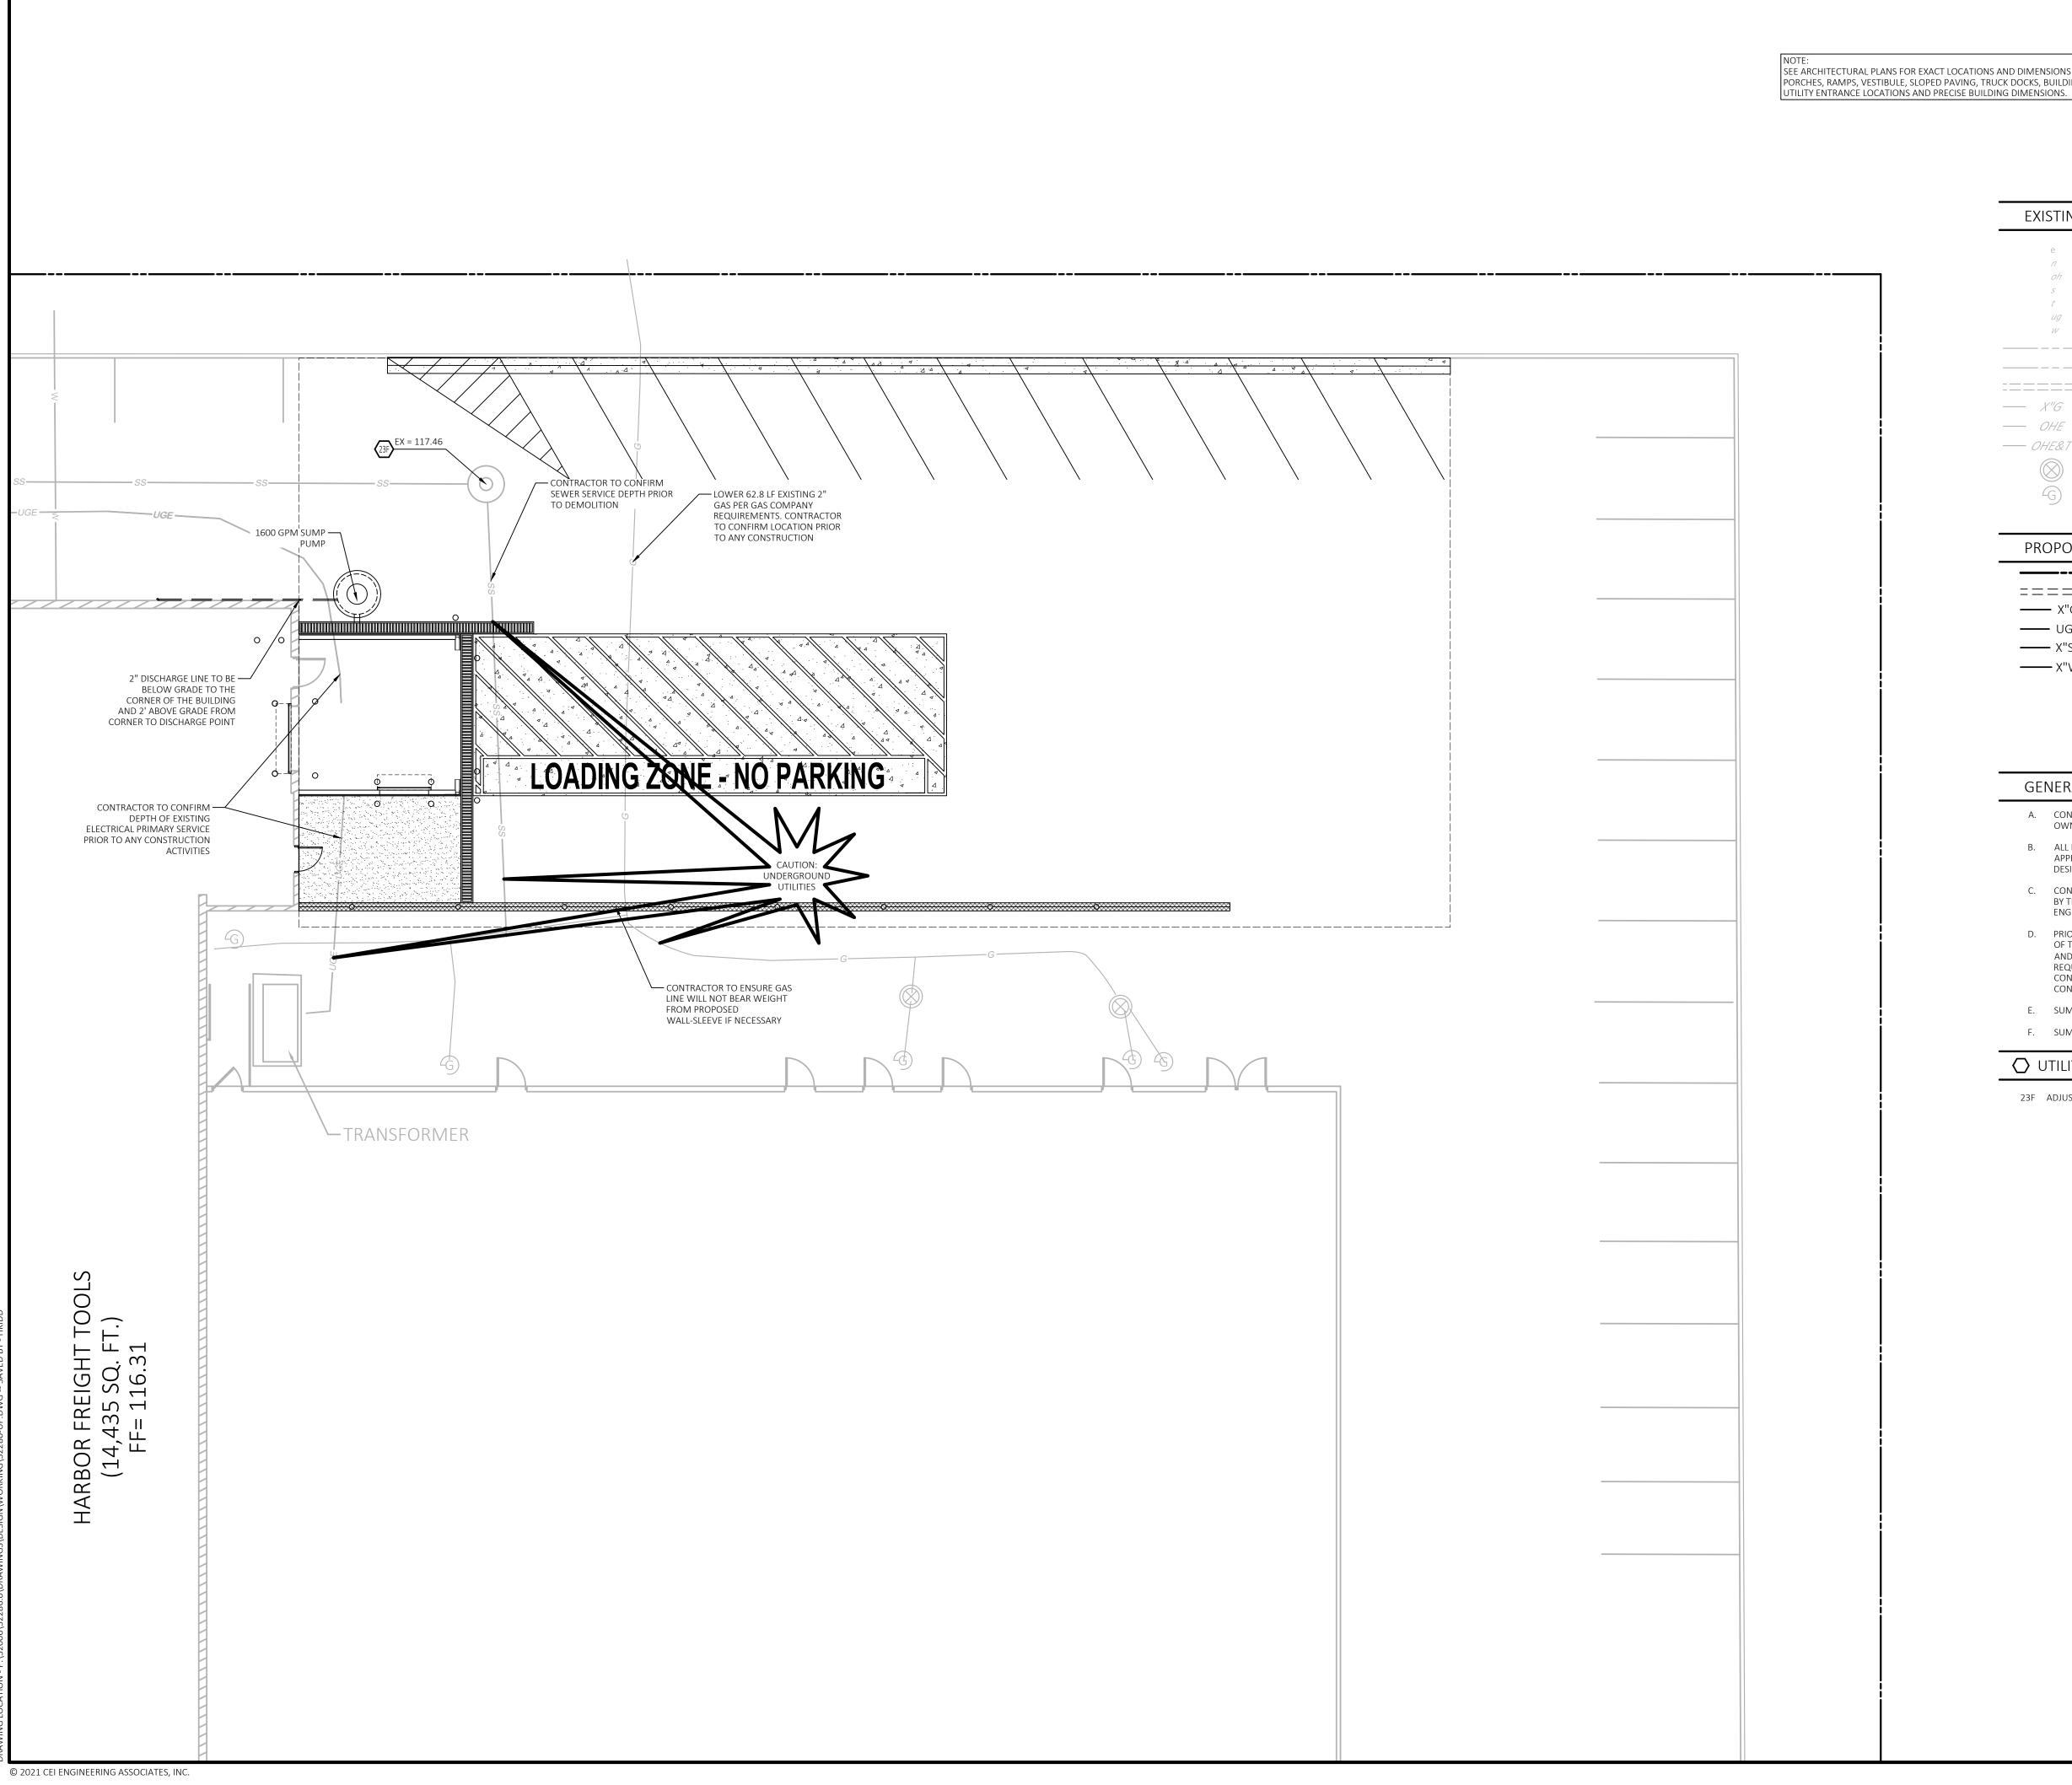

## Know what's **below. Call** before you dig.

| e<br>n<br>oh<br>s<br>t<br>ug<br>w | EAST OR ELECTRIC<br>NORTH<br>OVERHEAD<br>SOUTH OR SEWER<br>TELEPHONE<br>UNDERGROUND<br>WEST OR WATER |              |
|-----------------------------------|------------------------------------------------------------------------------------------------------|--------------|
|                                   | PROPERTY LINE                                                                                        | — UGT —      |
|                                   | RIGHT OF WAY LINE                                                                                    | — UGTV —     |
|                                   | STORM DRAIN                                                                                          | — X"W -      |
| — <i>X"G</i> —                    | GAS                                                                                                  | .5-10-11 50. |
| OHE                               | OVERHEAD ELECTRIC                                                                                    |              |
| OHE&T                             | OVERHEAD ELECTRIC AND TELEPHONE                                                                      |              |
| $\bigotimes$                      | GAS VALVE                                                                                            |              |
| -G)                               | GAS METER                                                                                            |              |

OVERHEAD TELEPHONE OVERHEAD TV UNDERGROUND ELECTRIC UNDERGROUND ELECTRIC AND TELEPHONE UNDERGROUND TELEPHONE UNDERGROUND TV TREE INFO .5 = DIAMETER OF TRUNK IN FEET

10 = HEIGHT OF TREE IN FEET 11 = CANOPY DIAMETER IN FEET 50.5 = ELEVATION AT BASE OF TREE

## PROPOSED LEGEND

|                                        | PROPERTY LINE/RIGHT OF WAY LINE |
|----------------------------------------|---------------------------------|
| ======                                 | STORM DRAIN                     |
| —————————————————————————————————————— | GAS SERVICE                     |
| —— UGE ——                              | UNDERGROUND ELECTRIC SERVICE    |
| <u> </u>                               | SANITARY SEWER SERVICE          |
| —— X''W ——                             | WATER SERVICE                   |

## GENERAL UTILITY NOTES

- A. CONTRACTOR SHALL COORDINATE ANY DISRUPTIONS TO EXISTING UTILITY SERVICES WITH ADJACENT PROPERTY OWNERS.
- B. ALL ELECTRIC, TELEPHONE AND GAS ADJUSTMENTS INCLUDING SERVICE LINES SHALL BE CONSTRUCTED TO THE APPROPRIATE UTILITY COMPANY SPECIFICATIONS. ALL UTILITY DISCONNECTIONS SHALL BE COORDINATED WITH THE DESIGNATED UTILITY COMPANIES.
- C. CONSTRUCTION SHALL NOT START ON ANY PUBLIC UTILITY SYSTEM UNTIL WRITTEN APPROVAL HAS BEEN RECEIVED BY THE ENGINEER FROM THE APPROPRIATE GOVERNING AUTHORITY AND CONTRACTOR HAS BEEN NOTIFIED BY THE ENGINEER.
- D. PRIOR TO THE CONSTRUCTION OF OR CONNECTION TO ANY STORM DRAIN, SANITARY SEWER, WATER MAIN OR ANY OF THE DRY UTILITIES, THE CONTRACTOR SHALL EXCAVATE, VERIFY AND CALCULATE ALL POINTS OF CONNECTION AND ALL UTILITY CROSSINGS AND INFORM CEI ENGINEERING AND THE OWNER/DEVELOPER OF ANY CONFLICT OR REQUIRED DEVIATIONS FROM THE PLAN. NOTIFICATION SHALL BE MADE A MINIMUM OF 48 HOURS PRIOR TO CONSTRUCTION. CEI ENGINEERING AND ITS CLIENTS SHALL BE HELD HARMLESS IN THE EVENT THAT THE CONTRACTOR FAILS TO MAKE SUCH NOTIFICATION.
- E. SUMP PUMP DISCHARGE POINT TO BE DETERMINED BY OWNER.
- F. SUMP PUMP LID AND FRAME TO BE HS20 RATED AND CAN BE GRATED.

## UTILITY NOTES

23F ADJUST MANHOLE RIM TO MATCH FINISH GRADE.

\_\_\_\_\_

| PROFESSIONAL  | OF RECORD | JDG       |
|---------------|-----------|-----------|
| PROJECT MAN   | AGER      | JEH       |
| DESIGNER      |           | НМК       |
| CEI PROJECT N | UMBER     | 32286     |
| DATE          |           | 9/21/2021 |
| REVISION      |           | REV-0     |
|               |           |           |

UTILITY PLAN SHEET TITLE