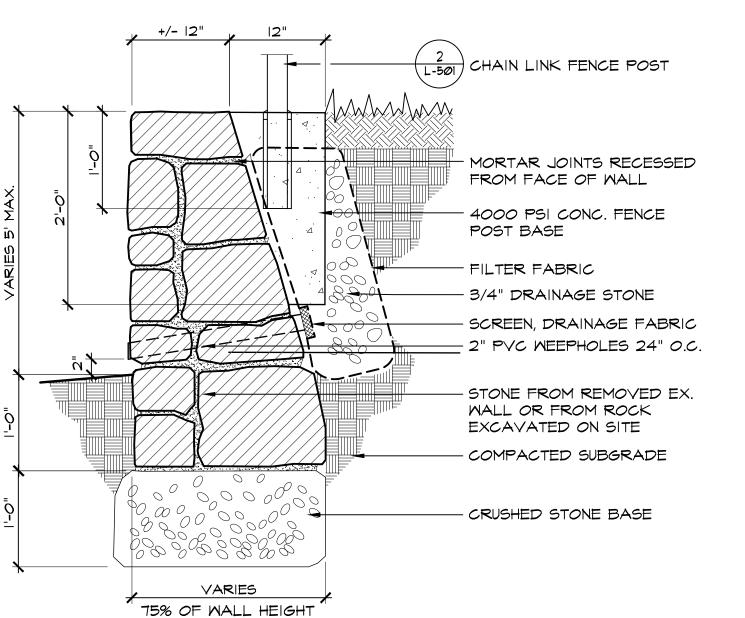

## CONCRETE RAMP WITH HANDRAIL

SCALE: 1" = 1'-0"

8 LOW BOULDER WALL

SCALE: 1" = 1'-0"

9 RECONSTRUCTED STONE WALL
SCALE: 1" = 1'-0"

| ZNT. |                                                |                                                          |
|------|------------------------------------------------|----------------------------------------------------------|
|      |                                                |                                                          |
|      |                                                |                                                          |
|      |                                                |                                                          |
|      |                                                |                                                          |
|      |                                                |                                                          |
|      |                                                |                                                          |
|      |                                                |                                                          |
|      |                                                |                                                          |
|      |                                                |                                                          |
|      |                                                |                                                          |
|      |                                                |                                                          |
|      |                                                |                                                          |
|      |                                                |                                                          |
|      |                                                |                                                          |
|      |                                                |                                                          |
|      |                                                |                                                          |
|      |                                                |                                                          |
|      |                                                |                                                          |
|      |                                                |                                                          |
|      |                                                |                                                          |
|      |                                                |                                                          |
|      |                                                |                                                          |
|      |                                                |                                                          |
|      |                                                |                                                          |
|      |                                                |                                                          |
|      | 7. 6/01/2021                                   | ISSUED FOR BID                                           |
|      | 6. 5/07/2021                                   | RE-ISSUED FOR BUILDING PERMIT REVIEW                     |
|      | 5. 2/1/2021                                    | ISSUED FOR BUILDING PERMIT REVIEW                        |
|      | 4. 10/14/2020                                  | ISSUED FOR PLANNING BOARD REVIEW                         |
|      | 3. 9/23/2020                                   | RESUBMITTED FOR ZONING REVIEW                            |
|      | 2. 8/28/2020<br>1. 1/10/2020                   | ISSUED FOR PRELIMINARY DOB REVIEW ISSUED FOR DD ESTIMATE |
|      | 1. 1/10/2020<br>No. Date                       | Revision/Submission                                      |
|      |                                                |                                                          |
|      | STRUCTURAL & CIVIL E                           | NGINEER                                                  |
|      | ASSOCIATES, P.C.<br>143 MAIN STREET            |                                                          |
|      | NYACK, NY 10960                                |                                                          |
|      | 845-727-7793                                   | DOODNIG GOVERN TUNE                                      |
|      | MEP ENGINEER JMV CONSULTING                    | ROOFING CONSULTANT WATSKY ASSOCIATES                     |
|      | ENGINEERING, P.C.                              | 20 MADISON AVENUE                                        |
|      | 37 W. 39 STREET, STE 703<br>NEW YORK, NY 10018 | VALHALLA, NY 10595<br>914-948-3450                       |
|      | 212-852-9855                                   |                                                          |
|      | Stamp                                          |                                                          |
|      |                                                |                                                          |
|      |                                                |                                                          |
|      |                                                |                                                          |
|      |                                                |                                                          |
|      |                                                |                                                          |
|      |                                                |                                                          |
|      |                                                |                                                          |
|      |                                                |                                                          |
|      |                                                |                                                          |
|      | 2                                              |                                                          |
|      | Project Title                                  |                                                          |
|      |                                                | ATORY SCHOOL                                             |
|      |                                                | ESP PERESPIENTS ARES                                     |
|      | VERNI CENTER                                   | R FOR PERFORMING ARTS                                    |