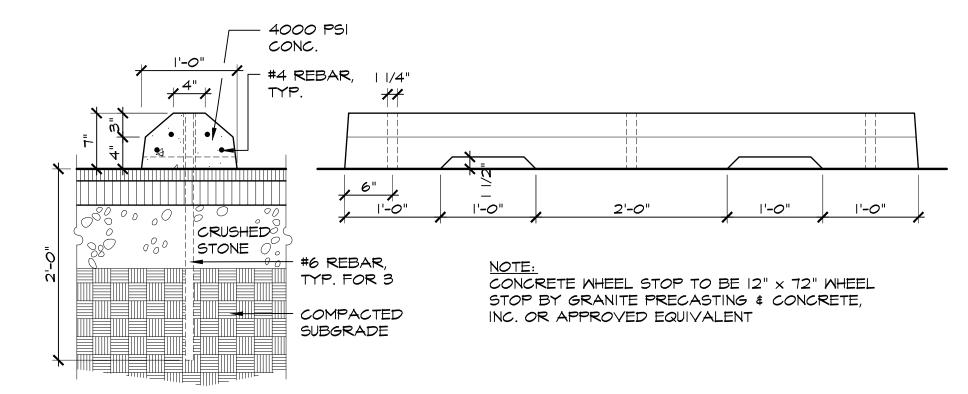

## 3 ASPHALT OVERPOUR

SCALE: 1" = 1'-0"



## ASPHALT PATH SCALE: 1" = 1'-0"



5 CONCRETE WHEELSTOP

SCALE: 1" = 1'-0"



## CONCRETE RAMP WITH HANDRAIL

SCALE: 1" = 1'-0"







8 LOW BOULDER WALL

SCALE: 1" = 1'-0"



9 RECONSTRUCTED STONE WALL
SCALE: 1" = 1'-0"

| ZNT. |                                                |                                                          |
|------|------------------------------------------------|----------------------------------------------------------|
|      |                                                |                                                          |
|      |                                                |                                                          |
|      |                                                |                                                          |
|      |