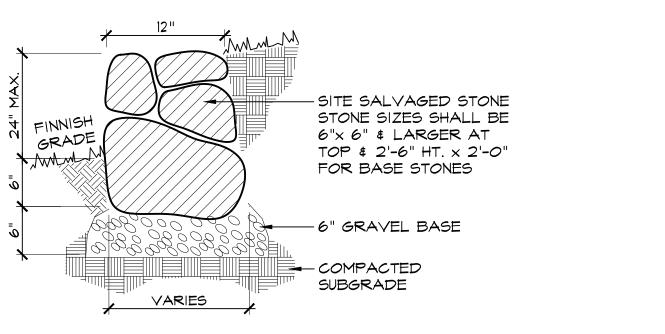

## CONCRETE RAMP WITH HANDRAIL

SCALE: 1" = 1'-0"

8 LOW BOULDER WALL

SCALE: 1" = 1'-0"

9 RECONSTRUCTED STONE WALL
SCALE: 1" = 1'-0"

| ZNT. |                                                |                                                          |
|------|------------------------------------------------|----------------------------------------------------------|
|      |                                                |                                                          |
|      |                                                |                                                          |
|      |                                                |                                                          |
|      |                                                |                                                          |
|      |                                                |                                                          |
|      |                                                |                                                          |
|      |                                                |                                                          |
|      |                                                |                                                          |
|      |                                                |                                                          |
|      |                                                |                                                          |
|      |                                                |                                                          |
|      |                                                |                                                          |
|      |                                                |                                                          |
|      |                                                |                                                          |
|      |                                                |                                                          |
|      |                                                |                                                          |
|      |                                                |                                                          |
|      |                                                |                                                          |
|      |                                                |                                                          |
|      |                                                |                                                          |
|      |                                                |                                                          |
|      |                                                |                                                          |
|      |                                                |                                                          |
|      |                                                |                                                          |
|      |                                                |                                                          |
|      | 7. 6/01/2021                                   | ISSUED FOR BID                                           |
|      | 6. 5/07/2021                                   | RE-ISSUED FOR BUILDING PERMIT REVIEW                     |
|      | 5. 2/1/2021                                    | ISSUED FOR BUILDING PERMIT REVIEW                        |
|      | 4. 10/14/2020                                  | ISSUED FOR PLANNING BOARD REVIEW                         |
|      | 3. 9/23/2020                                   | RESUBMITTED FOR ZONING REVIEW                            |
|      | 2. 8/28/2020<br>1. 1/10/2020                   | ISSUED FOR PRELIMINARY DOB REVIEW ISSUED FOR DD ESTIMATE |
|      | 1. 1/10/2020<br>No. Date                       | Revision/Submission                                      |
|      |                                                |                                                          |
|      | STRUCTURAL & CIVIL E                           | NGINEER                                                  |
|      | ASSOCIATES, P.C.<br>143 MAIN STREET            |                                                          |
|      | NYACK, NY 10960                                |                                                          |
|      | 845-727-7793                                   | DOODNIG GOVERN TUNE                                      |
|      | MEP ENGINEER JMV CONSULTING                    | ROOFING CONSULTANT WATSKY ASSOCIATES                     |
|      | ENGINEERING, P.C.                              | 20 MADISON AVENUE                                        |
|      | 37 W. 39 STREET, STE 703<br>NEW YORK, NY 10018 | VALHALLA, NY 10595<br>914-948-3450                       |
|      | 212-852-9855                                   |                                                          |
|      | Stamp                                          |                                                          |
|      |                                                |                                                          |
|      |                                                |                                                          |
|      |                                                |                                                          |
|      |                                                |                                                          |
|      |                                                |                                                          |
|      |                                                |                                                          |
|      |                                                |                                                          |
|      |                                                |                                                          |
|      |                                                |                                                          |
|      | 2                                              |                                                          |
|      | Project Title                                  |                                                          |
|      |                                                | ATORY SCHOOL                                             |
|      |                                                | ESP PERESPIENTS ARES                                     |
|      | VERNI CENTER                                   | R FOR PERFORMING ARTS                                    |