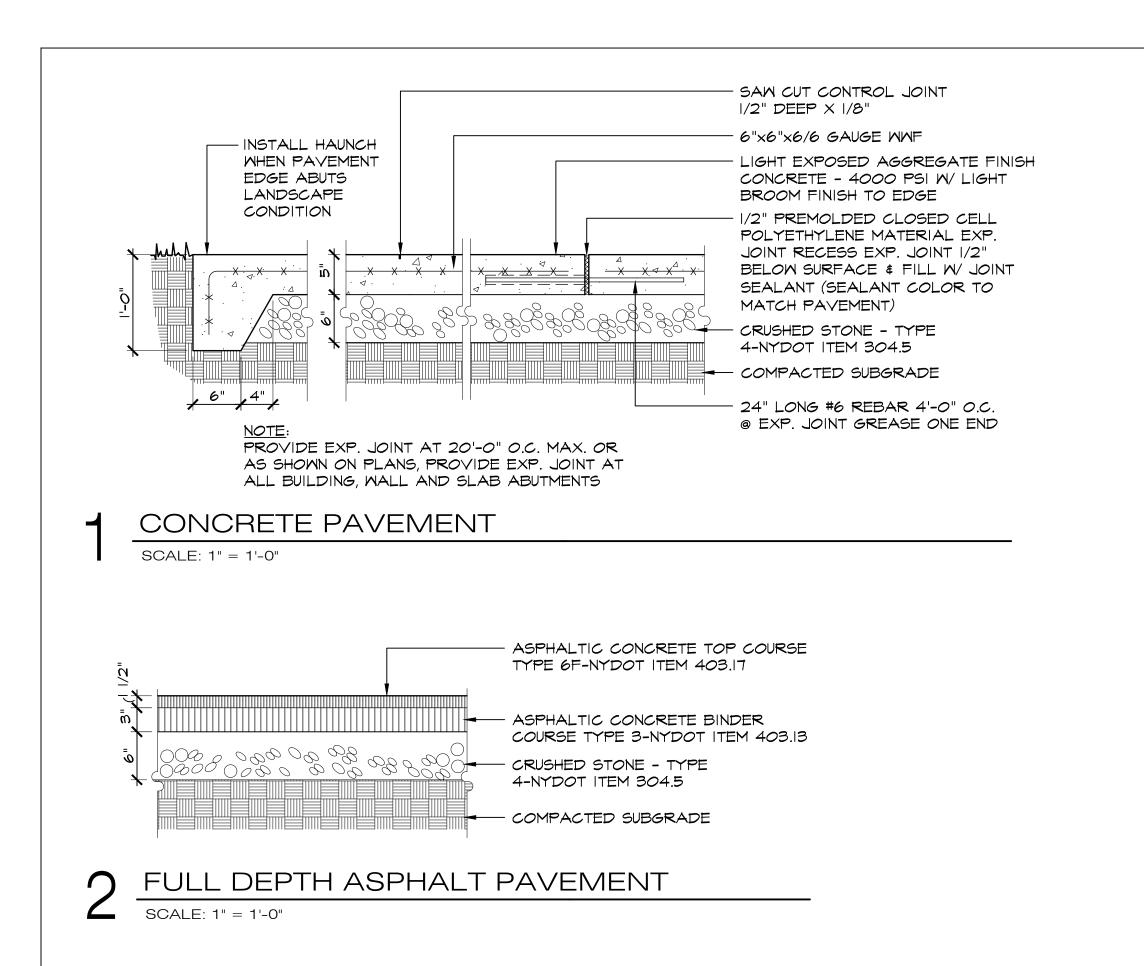

## 3 ASPHALT OVERPOUR

SCALE: 1" = 1'-0"



## ASPHALT PATH SCALE: 1" = 1'-0"



5 CONCRETE WHEELSTOP

SCALE: 1" = 1'-0"



## CONCRETE RAMP WITH HANDRAIL

SCALE: 1" = 1'-0"







8 LOW BOULDER WALL

SCALE: 1" = 1'-0"



9 RECONSTRUCTED STONE WALL
SCALE: 1" = 1'-0"

| ZNT. |                                                |                                                          |
|------|------------------------------------------------|----------------------------------------------------------|
|      |                                                |                                                          |
|      |                                                |                                                          |
|      |                                                |