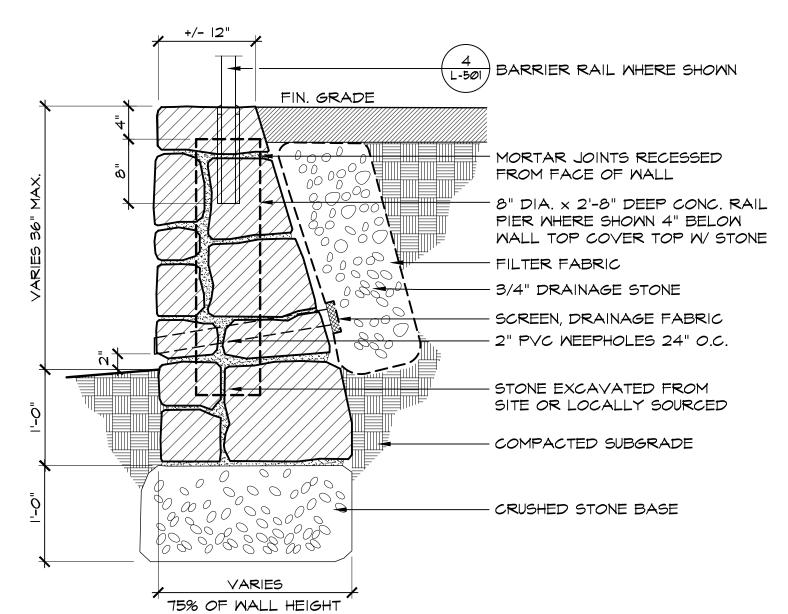

## CONCRETE RAMP WITH HANDRAIL

SCALE: 1" = 1'-0"

8 LOW BOULDER WALL

SCALE: 1" = 1'-0"

9 RECONSTRUCTED STONE WALL
SCALE: 1" = 1'-0"

| ZNT. |                                                |                                                          |
|------|------------------------------------------------|----------------------------------------------------------|
|      |                                                |                                                          |
|      |                                                |                                                          |
|      |                                                |                                                          |
|      |                                                |                                                          |
|      |                                                |                                                          |
|      |                                                |                                                          |
|      |                                                |                                                          |
|      |                                                |                                                          |
|      |                                                |                                                          |
|      |                                                |                                                          |
|      |                                                |                                                          |
|      |                                                |                                                          |
|      |                                                |                                                          |
|      |                                                |                                                          |
|      |                                                |                                                          |
|      |                                                |                                                          |
|      |                                                |                                                          |
|      |                                                |                                                          |
|      |                                                |                                                          |
|      |                                                |                                                          |
|      |                                                |                                                          |
|      |                                                |                                                          |
|      |                                                |                                                          |
|      |                                                |                                                          |
|      |                                                |                                                          |
|      | 7. 6/01/2021                                   | ISSUED FOR BID                                           |
|      | 6. 5/07/2021                                   | RE-ISSUED FOR BUILDING PERMIT REVIEW                     |
|      | 5. 2/1/2021                                    | ISSUED FOR BUILDING PERMIT REVIEW                        |
|      | 4. 10/14/2020                                  | ISSUED FOR PLANNING BOARD REVIEW                         |
|      | 3. 9/23/2020                                   | RESUBMITTED FOR ZONING REVIEW                            |
|      | 2. 8/28/2020<br>1. 1/10/2020                   | ISSUED FOR PRELIMINARY DOB REVIEW ISSUED FOR DD ESTIMATE |
|      | 1. 1/10/2020<br>No. Date                       | Revision/Submission                                      |
|      |                                                |                                                          |
|      | STRUCTURAL & CIVIL E                           | NGINEER                                                  |
|      | ASSOCIATES, P.C.<br>143 MAIN STREET            |                                                          |
|      | NYACK, NY 10960                                |                                                          |
|      | 845-727-7793                                   | DOODNIG GOVERN TUNE                                      |
|      | MEP ENGINEER JMV CONSULTING                    | ROOFING CONSULTANT WATSKY ASSOCIATES                     |
|      | ENGINEERING, P.C.                              | 20 MADISON AVENUE                                        |
|      | 37 W. 39 STREET, STE 703<br>NEW YORK, NY 10018 | VALHALLA, NY 10595<br>914-948-3450                       |
|      | 212-852-9855                                   |                                                          |
|      | Stamp                                          |                                                          |
|      |                                                |                                                          |
|      |                                                |                                                          |
|      |                                                |                                                          |
|      |                                                |                                                          |
|      |                                                |                                                          |
|      |                                                |                                                          |
|      |                                                |                                                          |
|      |                                                |                                                          |
|      |                                                |                                                          |
|      | 2                                              |                                                          |
|      | Project Title                                  |                                                          |
|      |                                                | ATORY SCHOOL                                             |
|      |                                                | ESP PERESPIENTS ARES                                     |
|      | VERNI CENTER                                   | R FOR PERFORMING ARTS                                    |