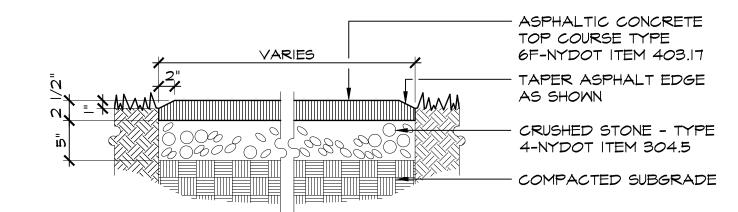

## 3 ASPHALT OVERPOUR

SCALE: 1" = 1'-0"



## ASPHALT PATH SCALE: 1" = 1'-0"



5 CONCRETE WHEELSTOP

SCALE: 1" = 1'-0"



## CONCRETE RAMP WITH HANDRAIL

SCALE: 1" = 1'-0"







8 LOW BOULDER WALL

SCALE: 1" = 1'-0"



9 RECONSTRUCTED STONE WALL
SCALE: 1" = 1'-0"

| ZNT. |                                                |                                                          |
|------|------------------------------------------------|----------------------------------------------------------|
|      |                                                |                                                          |
|      |                                                |                                                          |
|      |                                                |