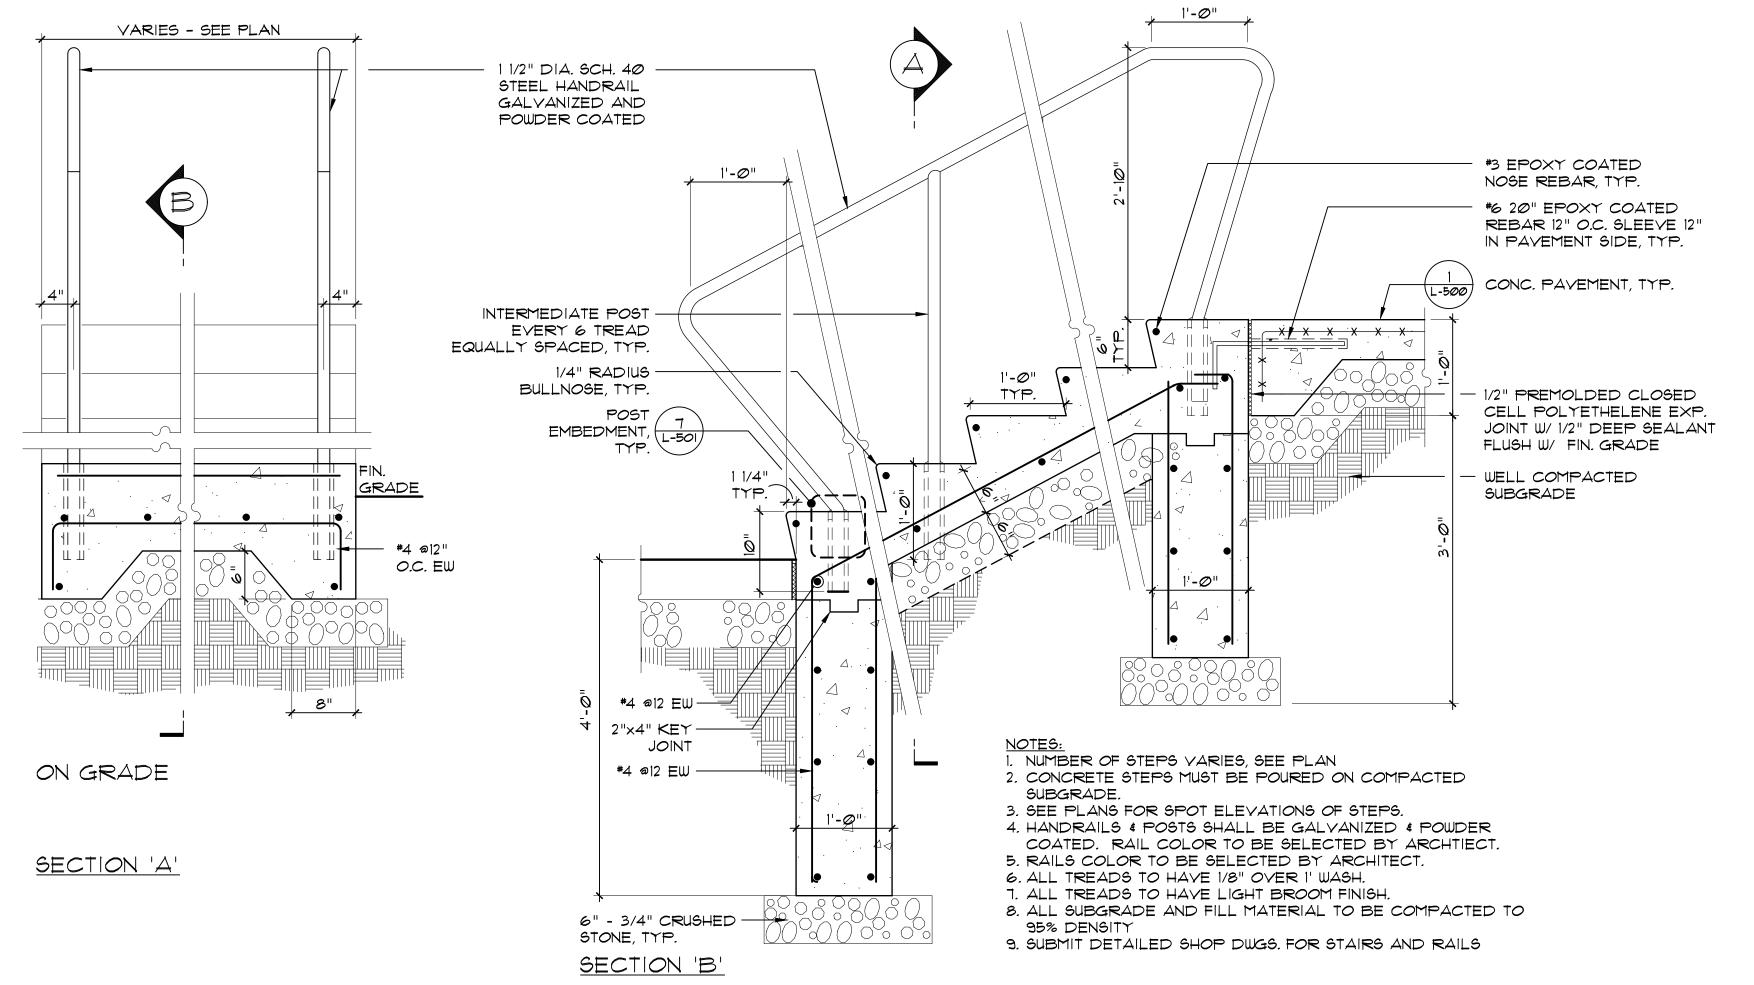

## CONCRETE RAMP WITH HANDRAIL

SCALE: 1" = 1'-0"

8 LOW BOULDER WALL

SCALE: 1" = 1'-0"

9 RECONSTRUCTED STONE WALL
SCALE: 1" = 1'-0"

| ZNT. |                                                |                                                          |
|------|------------------------------------------------|----------------------------------------------------------|
|      |                                                |                                                          |
|      |                                                |                                                          |
|      |                                                |                                                          |
|      |                                                |                                                          |
|      |                                                |                                                          |
|      |                                                |                                                          |
|      |                                                |                                                          |
|      |                                                |                                                          |
|      |                                                |                                                          |
|      |                                                |                                                          |
|      |                                                |                                                          |
|      |                                                |                                                          |
|      |                                                |                                                          |
|      |                                                |                                                          |
|      |                                                |                                                          |
|      |                                                |                                                          |
|      |                                                |                                                          |
|      |                                                |                                                          |
|      |                                                |                                                          |
|      |                                                |                                                          |
|      |                                                |                                                          |
|      |                                                |                                                          |
|      |                                                |                                                          |
|      |                                                |                                                          |
|      |                                                |                                                          |
|      | 7. 6/01/2021                                   | ISSUED FOR BID                                           |
|      | 6. 5/07/2021                                   | RE-ISSUED FOR BUILDING PERMIT REVIEW                     |
|      | 5. 2/1/2021                                    | ISSUED FOR BUILDING PERMIT REVIEW                        |
|      | 4. 10/14/2020                                  | ISSUED FOR PLANNING BOARD REVIEW                         |
|      | 3. 9/23/2020                                   | RESUBMITTED FOR ZONING REVIEW                            |
|      | 2. 8/28/2020<br>1. 1/10/2020                   | ISSUED FOR PRELIMINARY DOB REVIEW ISSUED FOR DD ESTIMATE |
|      | 1. 1/10/2020<br>No. Date                       | Revision/Submission                                      |
|      |                                                |                                                          |
|      | STRUCTURAL & CIVIL E                           | NGINEER                                                  |
|      | ASSOCIATES, P.C.<br>143 MAIN STREET            |                                                          |
|      | NYACK, NY 10960                                |                                                          |
|      | 845-727-7793                                   | DOODNIG GOVERN TUNE                                      |
|      | MEP ENGINEER JMV CONSULTING                    | ROOFING CONSULTANT WATSKY ASSOCIATES                     |
|      | ENGINEERING, P.C.                              | 20 MADISON AVENUE                                        |
|      | 37 W. 39 STREET, STE 703<br>NEW YORK, NY 10018 | VALHALLA, NY 10595<br>914-948-3450                       |
|      | 212-852-9855                                   |                                                          |
|      | Stamp                                          |                                                          |
|      |                                                |                                                          |
|      |                                                |                                                          |
|      |                                                |                                                          |
|      |                                                |                                                          |
|      |                                                |                                                          |
|      |                                                |                                                          |
|      |                                                |                                                          |
|      |                                                |                                                          |
|      |                                                |                                                          |
|      | 2                                              |                                                          |
|      | Project Title                                  |                                                          |
|      |                                                | ATORY SCHOOL                                             |
|      |                                                | ESP PERESPIENTS ARES                                     |
|      | VERNI CENTER                                   | R FOR PERFORMING ARTS                                    |