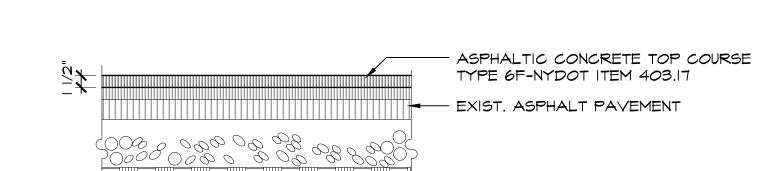

## 3 ASPHALT OVERPOUR

SCALE: 1" = 1'-0"



## ASPHALT PATH SCALE: 1" = 1'-0"



5 CONCRETE WHEELSTOP

SCALE: 1" = 1'-0"



## CONCRETE RAMP WITH HANDRAIL

SCALE: 1" = 1'-0"







8 LOW BOULDER WALL

SCALE: 1" = 1'-0"



9 RECONSTRUCTED STONE WALL
SCALE: 1" = 1'-0"

| ZNT. |                                                |                                                          |
|------|------------------------------------------------|----------------------------------------------------------|
|      |                                                |                                                          |
|      |                                                |                                                          |
|      |                                                |