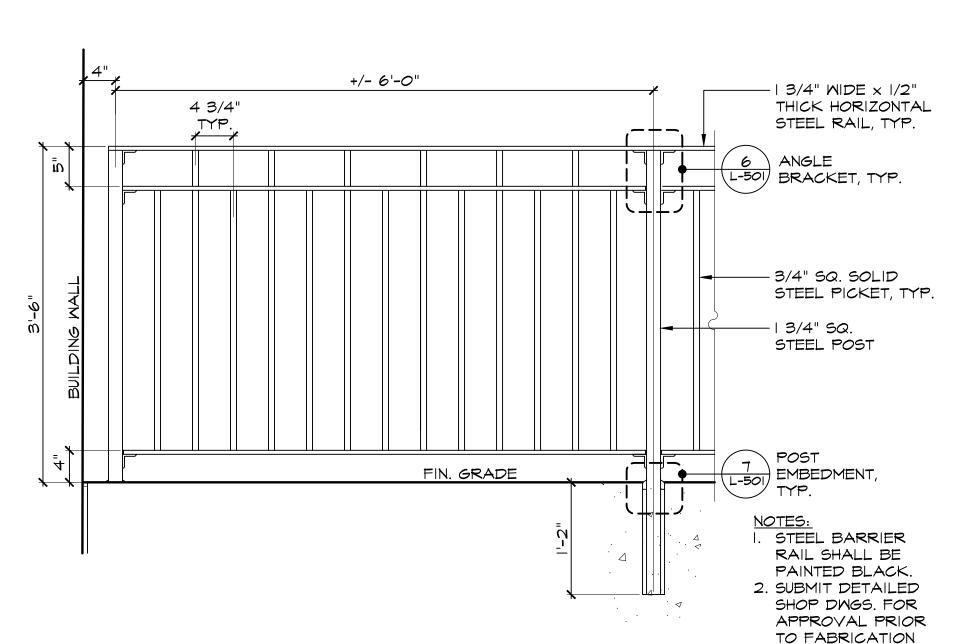

## BARRIER RAIL SCALE: 1/2" = 1'-0"

# 5 PLASTIC GRASS PAVERS SCALE: 1" = 1'-0"

7/16" SQ. HOLE

I 1/4" X 1/2"

THK. RAIL

1 1/2" x 1 3/4" x 1/16"

LEAD SHIM

3/8" x 1 5/8" S.S. CARRIAGE BOLT

W/ 3/8" S.S. WASHER AND 3/8"

S.S. NUT HAND TIGHT, TACK WELD

OR PEEN END HAND TIGHT.

1 3/4" x 1 3/4" x 1/4" ANGLE, 1-1/2"

LONG, THIS LEG WELDED TO POST

STEEL POST, 1-3/4" SQ.

## RAIL BRACKET

SCALE: 3" = 1'-0"

STEEL POST

AFTER GROUT HAS
HARDENED, EPOXY SEALER
SHALL BE TROWELED IN TO
FILL & SEAL HOLE TO
FORM A 1/4" WASH

FILL CORED HOLE W/
NON-SHRINK HYDRAULIC
CEMENT GROUT

PROVIDE CORE TO

RECEIVE POST

### 7 POST EMBEDMENT

SCALE: 3" = 1'-0

9/23/2020

8/28/2020

1/10/2020

Date

DOMINICK R PILLA

ASSOCIATES, P.C.