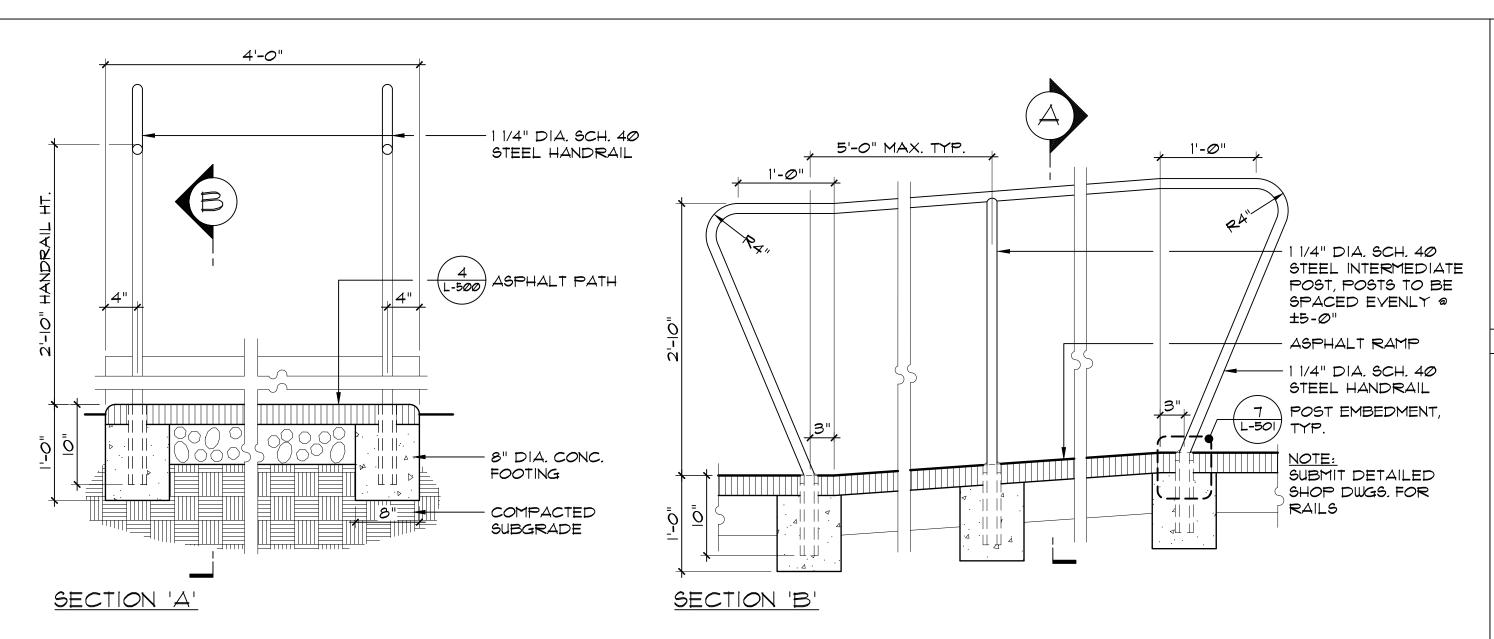

#### CHAIN LINK FENCE DOUBLE GATE

SCALE: 3/4" = 1'-0"





#### RAMP WITH HANDRAIL

SCALE: 1" = 1'-0"



## BARRIER RAIL SCALE: 1/2" = 1'-0"



# 5 PLASTIC GRASS PAVERS SCALE: 1" = 1'-0"

7/16" SQ. HOLE

I 1/4" X 1/2"

THK. RAIL

1 1/2" x 1 3/4" x 1/16"

LEAD SHIM

3/8" x 1 5/8" S.S. CARRIAGE BOLT

W/ 3/8" S.S. WASHER AND 3/8"

S.S. NUT HAND TIGHT, TACK WELD

OR PEEN END HAND TIGHT.

1 3/4" x 1 3/4" x 1/4" ANGLE, 1-1/2"

LONG, THIS LEG WELDED TO POST

STEEL POST, 1-3/4" SQ.

## RAIL BRACKET

SCALE: 3" = 1'-0"

STEEL POST

AFTER GROUT HAS
HARDENED, EPOXY SEALER
SHALL BE TROWELED IN TO
FILL & SEAL HOLE TO
FORM A 1/4" WASH

FILL CORED HOLE W/
NON-SHRINK HYDRAULIC
CEMENT GROUT

PROVIDE CORE TO

RECEIVE POST

### 7 POST EMBEDMENT

SCALE: 3" = 1'-0



9/23/2020

8/28/2020

1/10/2020

Date

DOMINICK R PILLA

ASSOCIATES, P.C.

143 MAIN STREET

NYACK, NY