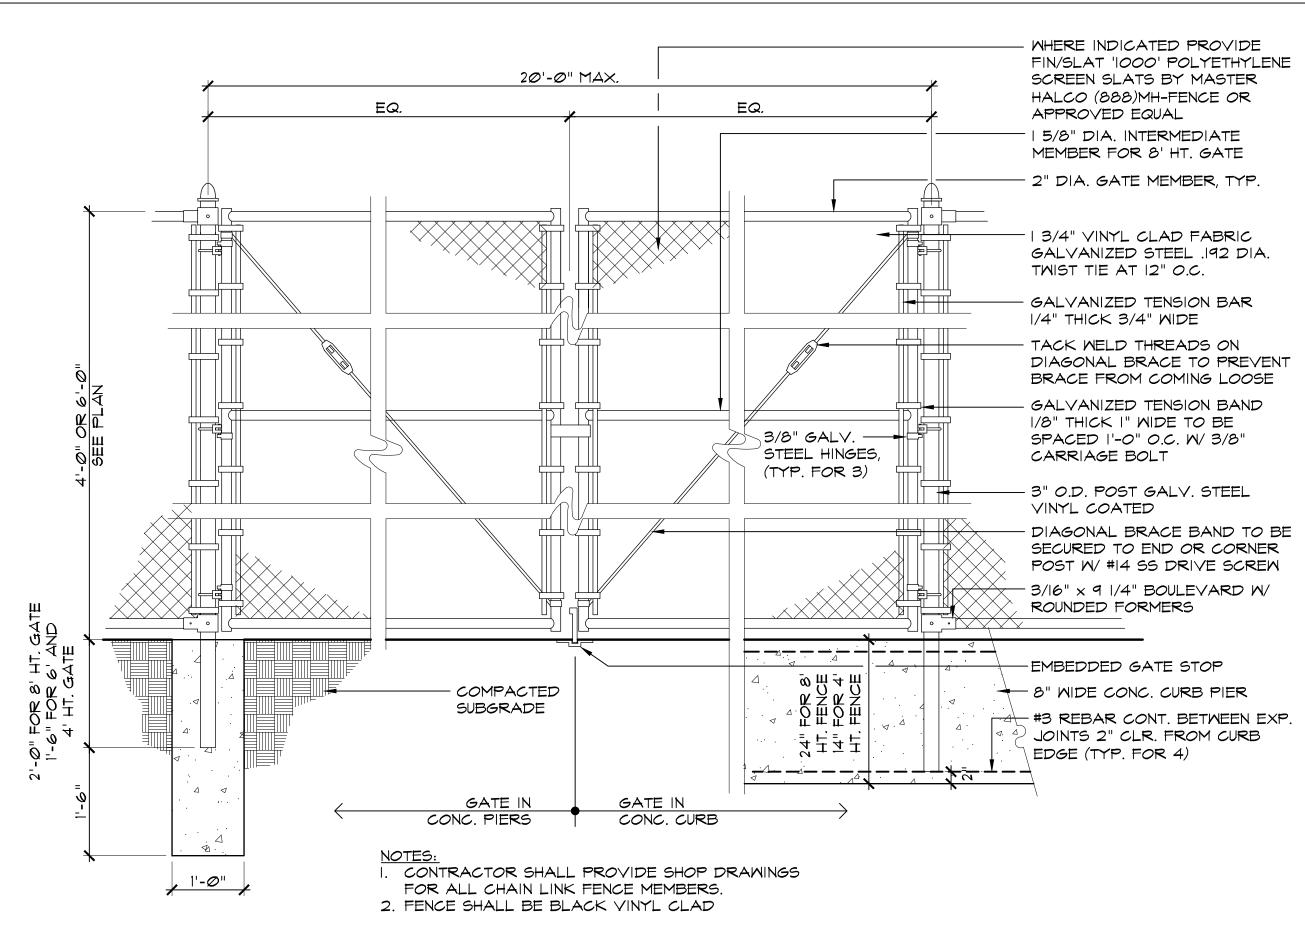

#### CHAIN LINK FENCE DOUBLE GATE

SCALE: 3/4" = 1'-0"

Peter Gisolfi Associates, LLP Architects, Landscape Architects

566 Warburton Avenue Hastings on Hudson, NY 10706

914 478 3677

P E T E R G I S O L F I A S S O C I A T E S

CHAIN LINK FENCE

SCALE: 3/4" = 1'-0"