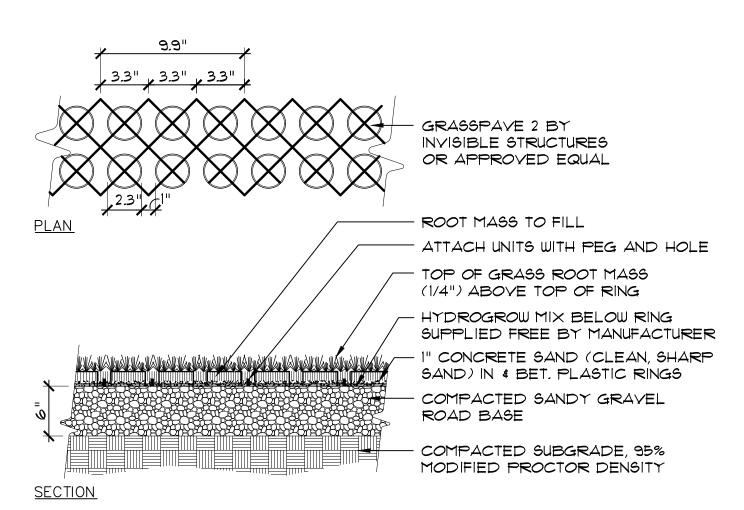

# 5 PLASTIC GRASS PAVERS SCALE: 1" = 1'-0"

7/16" SQ. HOLE

I 1/4" X 1/2"

THK. RAIL

1 1/2" x 1 3/4" x 1/16"

LEAD SHIM

3/8" x 1 5/8" S.S. CARRIAGE BOLT

W/ 3/8" S.S. WASHER AND 3/8"