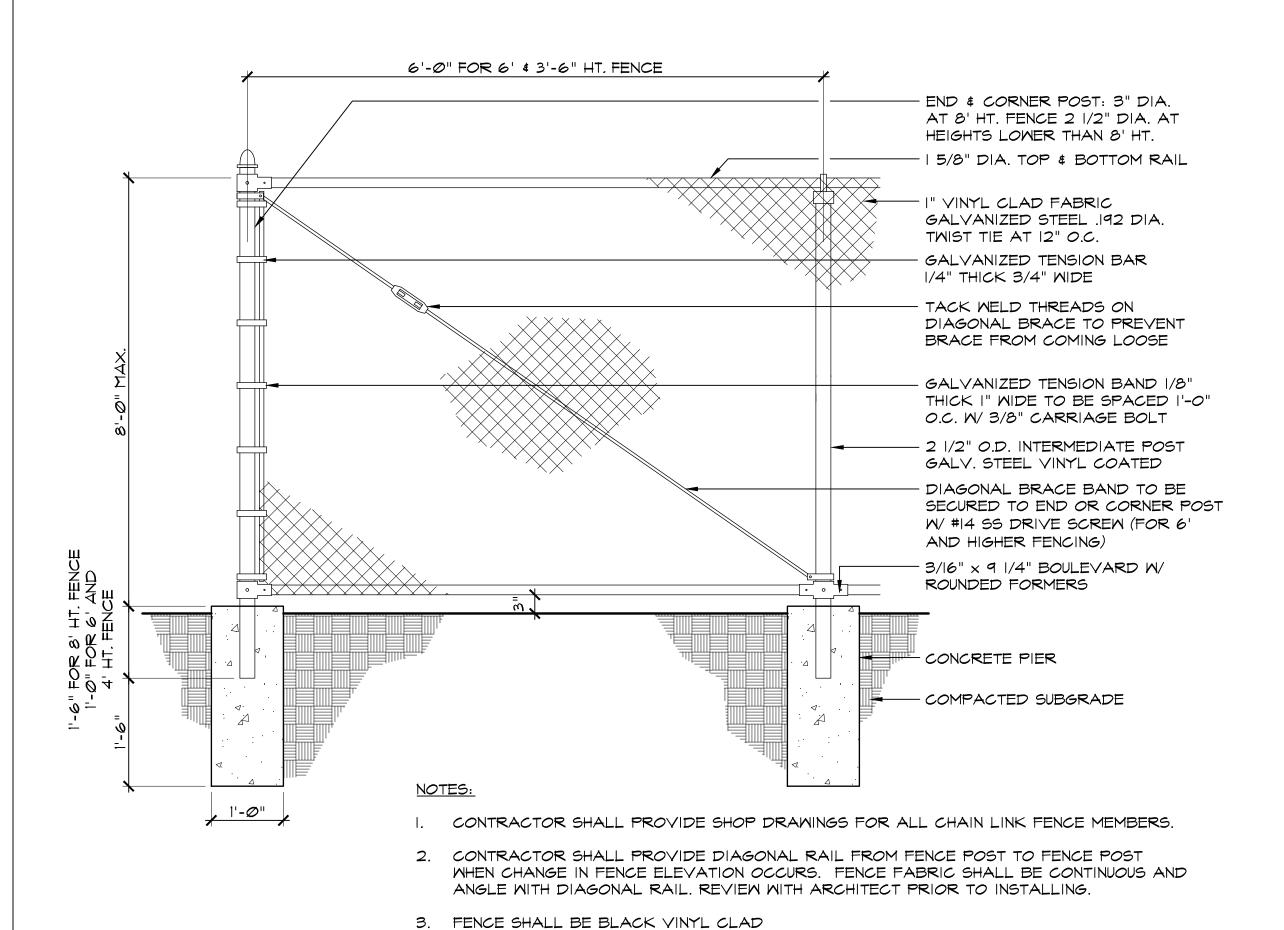

Peter Gisolfi Associates, LLP Architects, Landscape Architects

566 Warburton Avenue Hastings on Hudson, NY 10706

914 478 3677

P E T E R G I S O L F I A S S O C I A T E S

CHAIN LINK FENCE

SCALE: 3/4" = 1'-0"