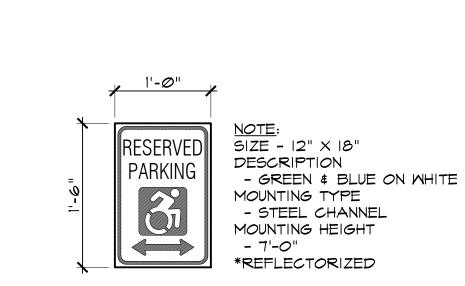

SCALE: 1" = 1'-0"

| 5.         2/1/2021         ISSUED FOR BUILDING PERMIT REVIEW           4.         10/14/2020         ISSUED FOR PLANNING BOARD REVIEW           3.         9/23/2020         RESUBMITTED FOR ZONING REVIEW           2.         8/28/2020         ISSUED FOR PRELIMINARY DOB REVIEW           1.         1/10/2020         ISSUED FOR DD ESTIMATE           No.         Date         Revision/Submission           STRUCTURAL & CIVIL ENGINEER           DOMINICK R PILLA         ASSOCIATES, P.C.           143 MAIN STREET         NYACK, NY 10960           845-727-7793         REP ENGINEER         ROOFING CONSULTANT           JMV CONSULTING         WATSKY ASSOCIATES           ENGINEERING, P.C.         20 MADISON AVENUE           37 W. 39 STREET, STE 703         VALHALLA, NY 10595           NEW YORK, NY 10018         914-948-3450 | 7.           | 6/01/2021                            | ISSUED FOR BID                       |
|-------------------------------------------------------------------------------------------------------------------------------------------------------------------------------------------------------------------------------------------------------------------------------------------------------------------------------------------------------------------------------------------------------------------------------------------------------------------------------------------------------------------------------------------------------------------------------------------------------------------------------------------------------------------------------------------------------------------------------------------------------------------------------------------------------------------------------------------------------|--------------|--------------------------------------|--------------------------------------|
| 4. 10/14/2020 ISSUED FOR PLANNING BOARD REVIEW  3. 9/23/2020 RESUBMITTED FOR ZONING REVIEW  2. 8/28/2020 ISSUED FOR PRELIMINARY DOB REVIEW  1. 1/10/2020 ISSUED FOR DD ESTIMATE  No. Date Revision/Submission  STRUCTURAL & CIVIL ENGINEER  DOMINICK R PILLA ASSOCIATES, P.C. 143 MAIN STREET NYACK, NY 10960 845-727-7793  MEP ENGINEER JMV CONSULTING ENGINEERING, P.C. 20 MADISON AVENUE 37 W. 39 STREET, STE 703 NEW YORK, NY 10018 212-852-9855                                                                                                                                                                                                                                                                                                                                                                                                  | 6.           | 5/07/2021                            | RE-ISSUED FOR BUILDING PERMIT REVIEW |
| 3. 9/23/2020 RESUBMITTED FOR ZONING REVIEW  2. 8/28/2020 ISSUED FOR PRELIMINARY DOB REVIEW  1. 1/10/2020 ISSUED FOR DD ESTIMATE  No. Date Revision/Submission  STRUCTURAL & CIVIL ENGINEER  DOMINICK R PILLA ASSOCIATES, P.C. 143 MAIN STREET NYACK, NY 10960 845-727-7793  MEP ENGINEER JMV CONSULTING ENGINEERING, P.C. 37 W. 39 STREET, STE 703 NEW YORK, NY 10018 212-852-9855                                                                                                                                                                                                                                                                                                                                                                                                                                                                    | 5.           | 2/1/2021                             | ISSUED FOR BUILDING PERMIT REVIEW    |
| 2. 8/28/2020 ISSUED FOR PRELIMINARY DOB REVIEW  1. 1/10/2020 ISSUED FOR DD ESTIMATE  No. Date Revision/Submission  STRUCTURAL & CIVIL ENGINEER  DOMINICK R PILLA ASSOCIATES, P.C. 143 MAIN STREET NYACK, NY 10960 845-727-7793  MEP ENGINEER JMV CONSULTING ENGINEERING, P.C. 37 W. 39 STREET, STE 703 NEW YORK, NY 10018 212-852-9855                                                                                                                                                                                                                                                                                                                                                                                                                                                                                                                | 4.           | 10/14/2020                           | ISSUED FOR PLANNING BOARD REVIEW     |
| 1.         1/10/2020         ISSUED FOR DD ESTIMATE           No.         Date         Revision/Submission           STRUCTURAL & CIVIL ENGINEER           DOMINICK R PILLA         ASSOCIATES, P.C.           143 MAIN STREET         NYACK, NY 10960           845-727-7793         MEP ENGINEER         ROOFING CONSULTANT           JMV CONSULTING         WATSKY ASSOCIATES           ENGINEERING, P.C.         20 MADISON AVENUE           37 W. 39 STREET, STE 703         VALHALLA, NY 10595           NEW YORK, NY 10018         914-948-3450           212-852-9855         914-948-3450                                                                                                                                                                                                                                                    | 3.           | 9/23/2020                            | RESUBMITTED FOR ZONING REVIEW        |
| No. Date Revision/Submission  STRUCTURAL & CIVIL ENGINEER  DOMINICK R PILLA ASSOCIATES, P.C. 143 MAIN STREET NYACK, NY 10960 845-727-7793  MEP ENGINEER JMV CONSULTING ENGINEERING, P.C. 37 W. 39 STREET, STE 703 NEW YORK, NY 10018 212-852-9855  REVISION AVENUE 914-948-3450                                                                                                                                                                                                                                                                                                                                                                                                                                                                                                                                                                       | 2.           | 8/28/2020                            | ISSUED FOR PRELIMINARY DOB REVIEW    |
| STRUCTURAL & CIVIL ENGINEER  DOMINICK R PILLA ASSOCIATES, P.C. 143 MAIN STREET NYACK, NY 10960 845-727-7793  MEP ENGINEER JMV CONSULTING WATSKY ASSOCIATES ENGINEERING, P.C. 20 MADISON AVENUE 37 W. 39 STREET, STE 703 NEW YORK, NY 10018 914-948-3450                                                                                                                                                                                                                                                                                                                                                                                                                                                                                                                                                                                               | 1.           | 1/10/2020                            | ISSUED FOR DD ESTIMATE               |
| DOMINICK R PILLA ASSOCIATES, P.C. 143 MAIN STREET NYACK, NY 10960 845-727-7793  MEP ENGINEER  JMV CONSULTING ENGINEERING, P.C. 37 W. 39 STREET, STE 703 NEW YORK, NY 10018 212-852-9855  REM TOWN TOWN TOWN TOWN TOWN TOWN TOWN TOWN                                                                                                                                                                                                                                                                                                                                                                                                                                                                                                                                                                                                                  | No.          | Date                                 | Revision/Submission                  |
| Stamp                                                                                                                                                                                                                                                                                                                                                                                                                                                                                                                                                                                                                                                                                                                                                                                                                                                 | JMV C        |                                      | 20 MADISON AVENUE                    |
|                                                                                                                                                                                                                                                                                                                                                                                                                                                                                                                                                                                                                                                                                                                                                                                                                                                       | 37 W.<br>NEW | 39 STREET, STE 703<br>YORK, NY 10018 |                                      |