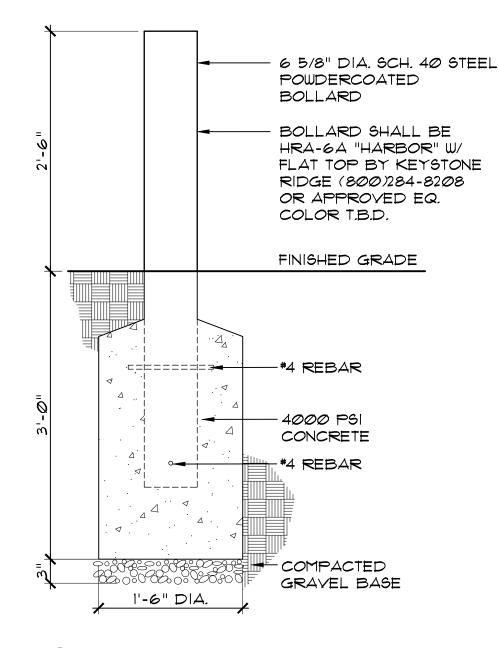

SCALE: 1" = 1'-0"





| 5.         2/1/2021         ISSUED FOR BUILDING PERMIT REVIEW           4.         10/14/2020         ISSUED FOR PLANNING BOARD REVIEW           3.         9/23/2020         RESUBMITTED FOR ZONING REVIEW           2.         8/28/2020         ISSUED FOR PRELIMINARY DOB REVIEW           1.         1/10/2020         ISSUED FOR DD ESTIMATE           No.         Date         Revision/Submission           STRUCTURAL & CIVIL ENGINEER           DOMINICK R PILLA         ASSOCIATES, P.C.           143 MAIN STREET         NYACK, NY 10960           845-727-7793         REP ENGINEER         ROOFING CONSULTANT           JMV CONSULTING         WATSKY ASSOCIATES           ENGINEERING, P.C.         20 MADISON AVENUE           37 W. 39 STREET, STE 703         VALHALLA, NY 105