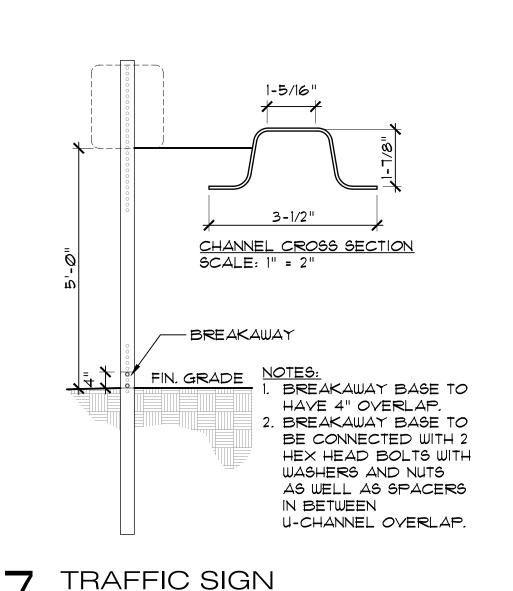

SCALE: 1" = 1'-0"

| 5.         2/1/2021         ISSUED FOR BUILDING PERMIT REVIEW           4.         10/14/2020         ISSUED FOR PLANNING BOARD REVIEW           3.         9/23/2020         RESUBMITTED FOR ZONING REVIEW           2.         8/28/2020         ISSUED FOR PRELIMINARY DOB REVIEW           1.         1/10/2020         ISSUED FOR DD ESTIMATE           No.         Date         Revision/Submission           STRUCTURAL & CIVIL ENGINEER           DOMINICK R PILLA         ASSOCIATES, P.C.           143 MAIN STREET         NYACK, NY 10960           845-727-7793         REP ENGINEER         ROOFING CONSULTANT           JMV CONSULTING         WATSKY ASSOCIATES           ENGINEERING, P.C.         20 MADISON AVENUE           37 W. 39 STREET, STE 703         VALHALLA, NY 10595           NEW YORK, NY 10018         914-948-3450 | 7.           | 6/01/2021                            | ISSUED FOR BID                       |
|-------------------------------------------------------------------------------------------------------------------------------------------------------------------------------------------------------------------------------------------------------------------------------------------------------------------------------------------------------------------------------------------------------------------------------------------------------------------------------------------------------------------------------------------------------------------------------------------------------------------------------------------------------------------------------------------------------------------------------------------------------------------------------------------------------------------------------------------------------|--------------|--------------------------------------|--------------------------------------|
| 4. 10/14/2020 ISSUED FOR PLANNING BOARD REVIEW  3. 9/23/2020 RESUBMITTED FOR ZONING REVIEW  2. 8/28/2020 ISSUED FOR PRELIMINARY DOB REVIEW  1. 1/10/2020 ISSUED FOR DD ESTIMATE  No. Date Revision/Submission  STRUCTURAL & CIVIL ENGINEER  DOMINICK R PILLA ASSOCIATES, P.C. 143 MAIN STREET NYACK, NY 10960 845-727-7793  MEP ENGINEER JMV CONSULTING ENGINEERING, P.C. 20 MADISON AVENUE 37 W. 39 STREET, STE 703 NEW YORK, NY 10018 212-852-9855                                                                                                                                                                                                                                                                                                                                                                                                  | 6.           | 5/07/2021                            | RE-ISSUED FOR BUILDING PERMIT REVIEW |
| 3. 9/23/2020 RESUBMITTED FOR ZONING REVIEW  2. 8/28/2020 ISSUED FOR PRELIMINARY DOB REVIEW  1. 1/10/2020 ISSUED FOR DD ESTIMATE  No. Date Revision/Submission  STRUCTURAL & CIVIL ENGINEER  DOMINICK R PILLA ASSOCIATES, P.C. 143 MAIN STREET NYACK, NY 10960 845-727-7793  MEP ENGINEER JMV CONSULTING ENGINEERING, P.C. 37 W. 39 STREET, STE 703 NEW YORK, NY 10018 212-852-9855                                                                                                                                                                                                                                                                                                                                                                                                                                                                    | 5.           | 2/1/2021                             | ISSUED FOR BUILDING PERMIT REVIEW    |
| 2. 8/28/2020 ISSUED FOR PRELIMINARY DOB REVIEW  1. 1/10/2020 ISSUED FOR DD ESTIMATE  No. Date Revision/Submission  STRUCTURAL & CIVIL ENGINEER  DOMINICK R PILLA ASSOCIATES, P.C. 143 MAIN STREET NYACK, NY 10960 845-727-7793  MEP ENGINEER JMV CONSULTING ENGINEERING, P.C. 37 W. 39 STREET, STE 703 NEW YORK, NY 10018 212-852-9855                                                                                                                                                                                                                                                                                                                                                                                                                                                                                                                | 4.           | 10/14/2020                           | ISSUED FOR PLANNING BOARD REVIEW     |
| 1.         1/10/2020         ISSUED FOR DD ESTIMATE           No.         Date         Revision/Submission           STRUCTURAL & CIVIL ENGINEER           DOMINICK R PILLA         ASSOCIATES, P.C.           143 MAIN STREET         NYACK, NY 10960           845-727-7793         MEP ENGINEER         ROOFING CONSULTANT           JMV CONSULTING         WATSKY ASSOCIATES           ENGINEERING, P.C.         20 MADISON AVENUE           37 W. 39 STREET, STE 703         VALHALLA, NY 10595           NEW YORK, NY 10018         914-948-3450           212-852-9855         914-948-3450                                                                                                                                                                                                                                                    | 3.           | 9/23/2020                            | RESUBMITTED FOR ZONING REVIEW        |
| No. Date Revision/Submission  STRUCTURAL & CIVIL ENGINEER  DOMINICK R PILLA ASSOCIATES, P.C. 143 MAIN STREET NYACK, NY 10960 845-727-7793  MEP ENGINEER JMV CONSULTING ENGINEERING, P.C. 37 W. 39 STREET, STE 703 NEW YORK, NY 10018 212-852-9855  REVISION AVENUE 914-948-3450                                                                                                                                                                                                                                                                                                                                                                                                                                                                                                                                                                       | 2.           | 8/28/2020                            | ISSUED FOR PRELIMINARY DOB REVIEW    |
| STRUCTURAL & CIVIL ENGINEER  DOMINICK R PILLA ASSOCIATES, P.C. 143 MAIN STREET NYACK, NY 10960 845-727-7793  MEP ENGINEER JMV CONSULTING WATSKY ASSOCIATES ENGINEERING, P.C. 20 MADISON AVENUE 37 W. 39 STREET, STE 703 NEW YORK, NY 10018 914-948-3450                                                                                                                                                                                                                                                                                                                                                                                                                                                                                                                                                                                               | 1.           | 1/10/2020                            | ISSUED FOR DD ESTIMATE               |
| DOMINICK R PILLA ASSOCIATES, P.C. 143 MAIN STREET NYACK, NY 10960 845-727-7793  MEP ENGINEER  JMV CONSULTING ENGINEERING, P.C. 37 W. 39 STREET, STE 703 NEW YORK, NY 10018 212-852-9855  REM TOWN TOWN TOWN TOWN TOWN TOWN TOWN TOWN                                                                                                                                                                                                                                                                                                                                                                                                                                                                                                                                                                                                                  | No.          | Date                                 | Revision/Submission                  |
| Stamp                                                                                                                                                                                                                                                                                                                                                                                                                                                                                                                                                                                                                                                                                                                                                                                                                                                 | JMV C        |                                      | 20 MADISON AVENUE                    |
|                                                                                                                                                                                                                                                                                                                                                                                                                                                                                                                                                                                                                                                                                                                                                                                                                                                       | 37 W.<br>NEW | 39 STREET, STE 703<br>YORK, NY 10018 |                                      |