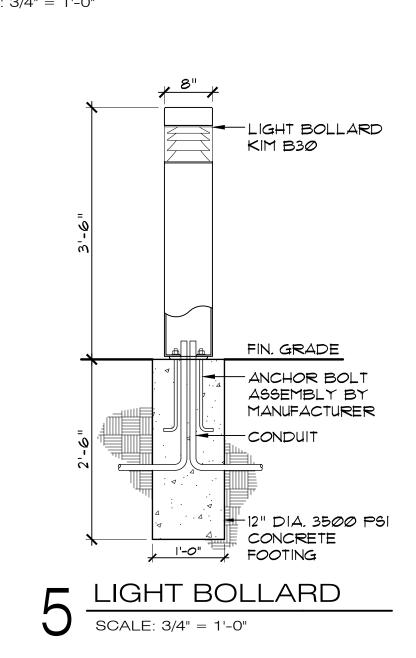

SCALE: 1" = 1'-0"





| 5.         2/1/2021         ISSUED FOR BUILDING PERMIT REVIEW           4.         10/14/2020         ISSUED FOR PLANNING BOARD REVIEW           3.         9/23/2020         RESUBMITTED FOR ZONING REVIEW           2.         8/28/2020         ISSUED FOR PRELIMINARY DOB REVIEW           1.         1/10/2020         ISSUED FOR DD ESTIMATE           No.         Date         Revision/Submission           STRUCTURAL & CIVIL ENGINEER           DOMINICK R PILLA         ASSOCIATES, P.C.           143 MAIN STREET         NYACK, NY 10960           845-727-7793         REP ENGINEER         ROOFING CONSULTANT           JMV CONSULTING         WATSKY ASSOCIATES           ENGINEERING, P.C.         20 MADISON AVENUE           37 W. 39 STREET, STE 703         VALHALLA, NY 1