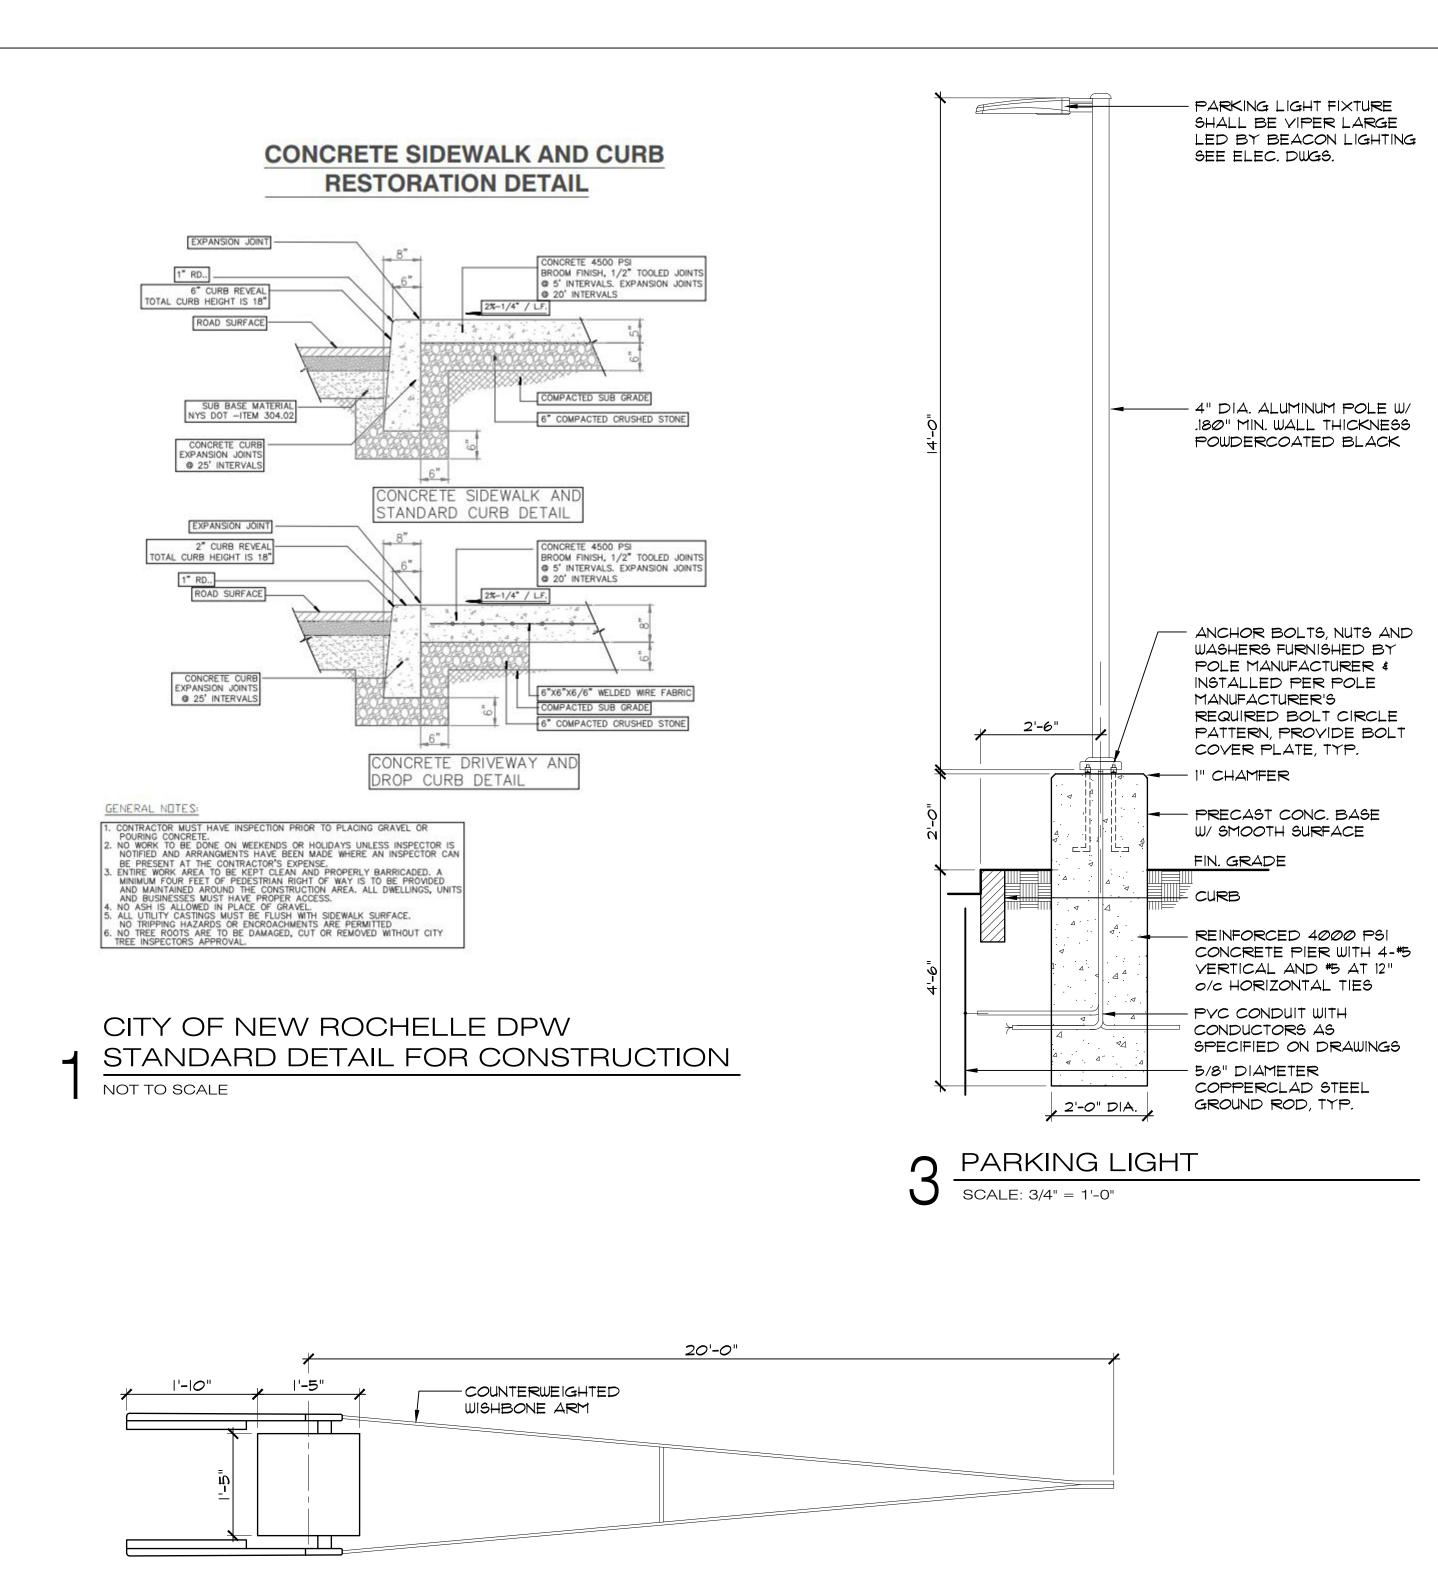

SCALE: 1" = 1'-0"





| 5.         2/1/2021         ISSUED FOR BUILDING PERMIT REVIEW           4.         10/14/2020         ISSUED FOR PLANNING BOARD REVIEW           3.         9/23/2020         RESUBMITTED FOR ZONING REVIEW           2.         8/28/2020         ISSUED FOR PRELIMINARY DOB REVIEW           1.         1/10/2020         ISSUED FOR DD ESTIMATE           No.         Date         Revision/Submission           STRUCTURAL & CIVIL ENGINEER           DOMINICK R PILLA         ASSOCIATES, P.C.           143 MAIN STREET         NYACK, NY 10960           845-727-7793         REP ENGINEER         ROOFING CONSULTANT           JMV CONSULTING         WATSKY ASSOCIATES           ENGINEERING, P.C.         20 MADISON AVENUE           37 W. 39 STREET, STE 703         VALHALLA,