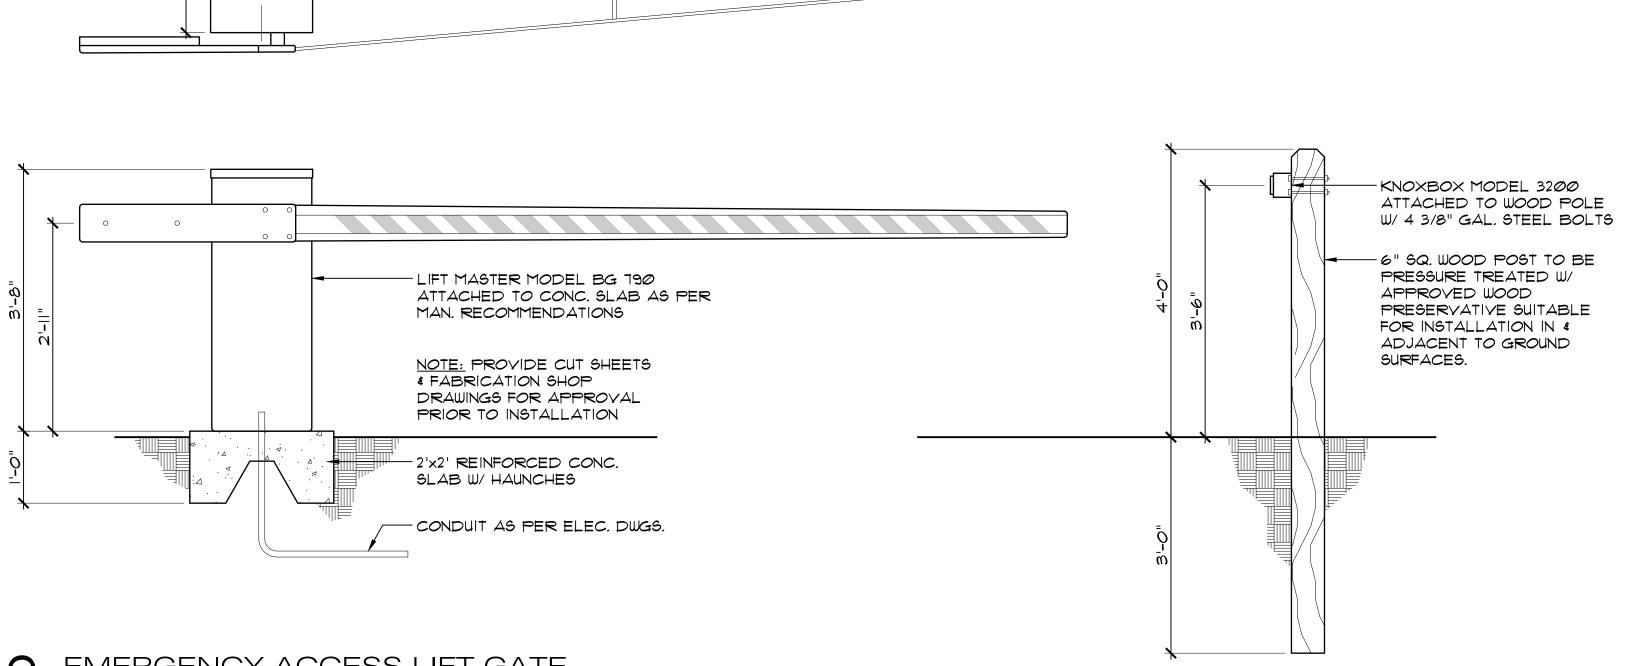

| 37 W.<br>NEW | 39 STREET, STE 703<br>YORK, NY 10018 |                                      |

IONA PREPARATORY SCHOOL

IONA PREPARATORY SCHOOL

Project Address

Drawing Title

255 Wilmot Road

AS SHOWN 1618

New Rochelle, NY 10804

RW

Peter Gisolfi Associates, LLP Architects, Landscape Architects

566 Warburton Avenue Hastings on Hudson, NY 10706 914 478 3677

VERNI CENTER FOR PERFORMING ARTS

SITE DETAILS

04/03/2019

PETER GISOLFI ASSOCIATES

Drawing No.

L-502



EMERGENCY ACCESS LIFT GATE

SCALE: 1/2" = 1'-0"