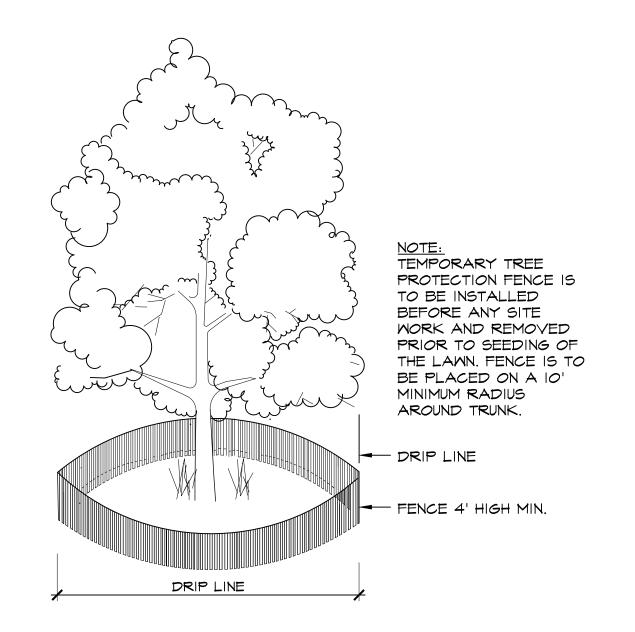

PLANT TREE

SCALE: 1/2" = 1'-0"

TREE PROTECTION

NOT TO SCALE

GRASS SEED MIX AS APPROVED BY ARCHITECT. 5 LB. SEED PER 1,000 SQ. FT. -SEEDED AND ROLLED IN PLACE SCREENED TOPSOIL (4" FOR ALL AREAS OR AS AVAILABLE AFTER USE FOR SOD AREAS, NO IMPORT) FREE OF STONES GREATER THAN I" DIA. APPROVED BY ARCHITECT. SCARIFY OR LOOSEN TOP 4" MIN. SUBSOIL. TO BE FREE OF STONES OVER 3" & ALL DEBRIS