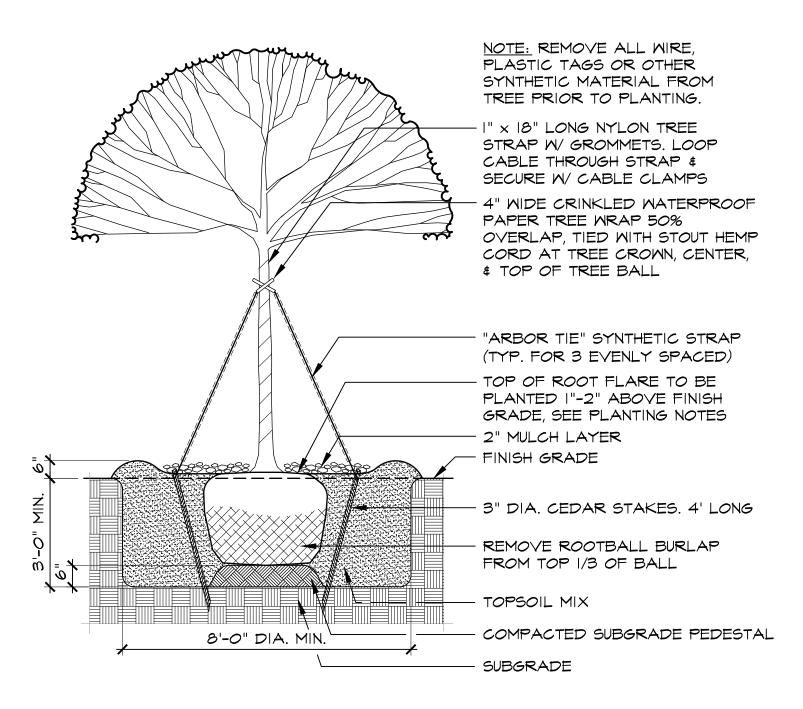

PLANT TREE

SCALE: 1/2" = 1'-0"

TREE PROTECTION

NOT TO SCALE

GRASS SEED MIX AS APPROVED BY ARCHITECT. 5 LB. SEED PER 1,000 SQ. FT. -SEEDED AND ROLLED IN PLACE SCREENED TOPSOIL (4" FOR ALL AREAS OR AS AVAILABLE AFTER USE FOR SOD AREAS, NO IMPORT) FREE OF STONES GREATER THAN I" DIA. APPROVED BY ARCHITECT. SCARIFY OR LOOSEN TOP 4" MIN. SUBSOIL. TO BE FREE OF STONES OVER 3" & ALL DEBRIS