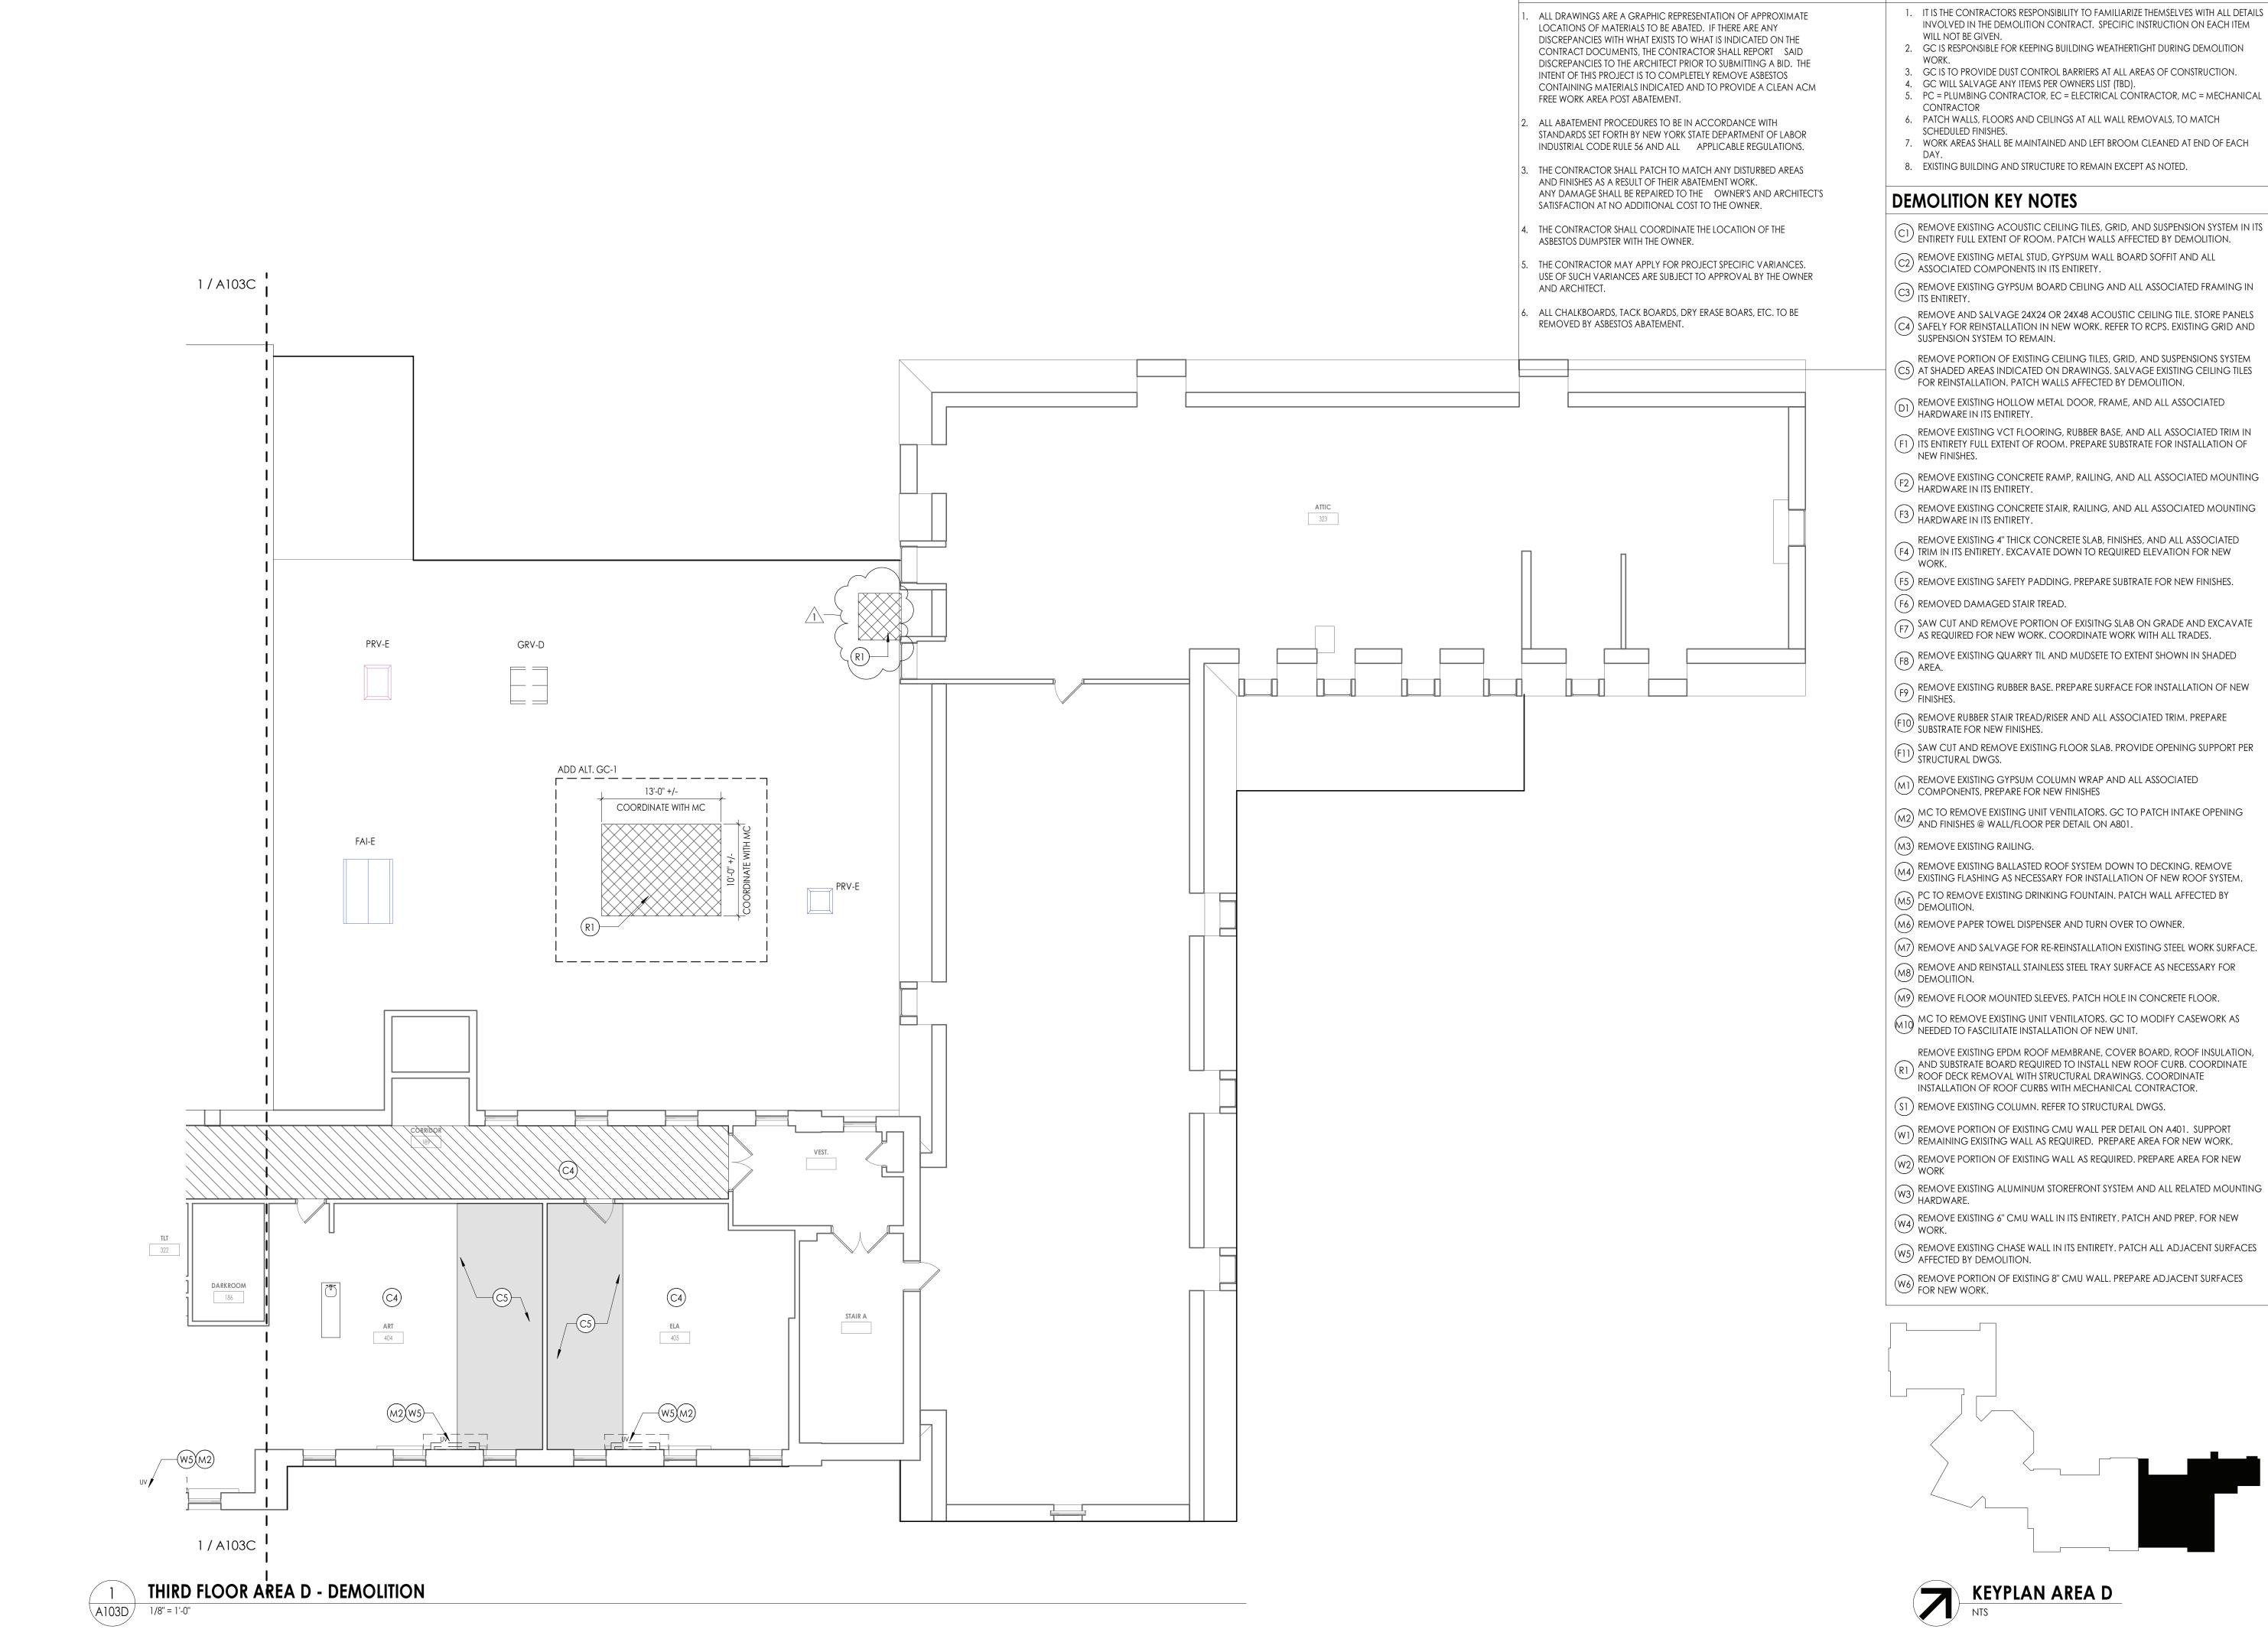

### **DEMOLITION GENERAL NOTES**

ASBESTOS ABATEMENT GENERAL NOTES

- 1. IT IS THE CONTRACTORS RESPONSIBILITY TO FAMILIARIZE THEMSELVES WITH ALL DETAILS INVOLVED IN THE DEMOLITION CONTRACT. SPECIFIC INSTRUCTION ON EACH ITEM WILL NOT BE GIVEN.
  - 2. GC IS RESPONSIBLE FOR KEEPING BUILDING WEATHERTIGHT DURING DEMOLITION
  - 3. GC IS TO PROVIDE DUST CONTROL BARRIERS AT ALL AREAS OF CONSTRUCTION.
- 4. GC WILL SALVAGE ANY ITEMS PER OWNERS LIST (TBD). 5. PC = PLUMBING CONTRACTOR, EC = ELECTRICAL CONTRACTOR, MC = MECHANICAL
- CONTRACTOR 6. PATCH WALLS, FLOORS AND CEILINGS AT ALL WALL REMOVALS, TO MATCH
- SCHEDULED FINISHES. 7. WORK AREAS SHALL BE MAINTAINED AND LEFT BROOM CLEANED AT END OF EACH
- 8. EXISTING BUILDING AND STRUCTURE TO REMAIN EXCEPT AS NOTED.

### **DEMOLITION KEY NOTES**

- REMOVE EXISTING ACOUSTIC CEILING TILES, GRID, AND SUSPENSION SYSTEM IN ITS
- REMOVE EXISTING METAL STUD, GYPSUM WALL BOARD SOFFIT AND ALL
- ASSOCIATED COMPONENTS IN ITS ENTIRETY.
- REMOVE AND SALVAGE 24X24 OR 24X48 ACOUSTIC CEILING TILE. STORE PANELS (C4) SAFELY FOR REINSTALLATION IN NEW WORK. REFER TO RCPS. EXISTING GRID AND
- SUSPENSION SYSTEM TO REMAIN. REMOVE PORTION OF EXISTING CEILING TILES, GRID, AND SUSPENSIONS SYSTEM (C5) AT SHADED AREAS INDICATED ON DRAWINGS. SALVAGE EXISTING CEILING TILES
- REMOVE EXISTING HOLLOW METAL DOOR, FRAME, AND ALL ASSOCIATED
- REMOVE EXISTING VCT FLOORING, RUBBER BASE, AND ALL ASSOCIATED TRIM IN (F1) ITS ENTIRETY FULL EXTENT OF ROOM. PREPARE SUBSTRATE FOR INSTALLATION OF
- REMOVE EXISTING CONCRETE RAMP, RAILING, AND ALL ASSOCIATED MOUNTING HARDWARE IN ITS ENTIRETY.
- REMOVE EXISTING CONCRETE STAIR, RAILING, AND ALL ASSOCIATED MOUNTING HARDWARE IN ITS ENTIRETY.
- REMOVE EXISTING 4" THICK CONCRETE SLAB, FINISHES, AND ALL ASSOCIATED (F4) TRIM IN ITS ENTIRETY. EXCAVATE DOWN TO REQUIRED ELEVATION FOR NEW
- (F5) REMOVE EXISTING SAFETY PADDING. PREPARE SUBTRATE FOR NEW FINISHES.
- (F6) REMOVED DAMAGED STAIR TREAD.
- SAW CUT AND REMOVE PORTION OF EXISITNG SLAB ON GRADE AND EXCAVATE AS REQUIRED FOR NEW WORK. COORDINATE WORK WITH ALL TRADES.
- REMOVE EXISTING QUARRY TIL AND MUDSETE TO EXTENT SHOWN IN SHADED AREA.
- REMOVE EXISTING RUBBER BASE. PREPARE SURFACE FOR INSTALLATION OF NEW FINISHES.
- REMOVE RUBBER STAIR TREAD/RISER AND ALL ASSOCIATED TRIM. PREPARE SUBSTRATE FOR NEW FINISHES.
- SAW CUT AND REMOVE EXISTING FLOOR SLAB. PROVIDE OPENING SUPPORT PER
- (M1) REMOVE EXISTING GYPSUM COLUMN WRAP AND ALL ASSOCIATED
- COMPONENTS, PREPARE FOR NEW FINISHES
- MC TO REMOVE EXISTING UNIT VENTILATORS. GC TO PATCH INTAKE OPENING AND FINISHES @ WALL/FLOOR PER DETAIL ON A801.
- (M3) REMOVE EXISTING RAILING.
- REMOVE EXISTING BALLASTED ROOF SYSTEM DOWN TO DECKING. REMOVE EXISTING FLASHING AS NECESSARY FOR INSTALLATION OF NEW ROOF SYSTEM.
- $\stackrel{\textstyle \frown}{}$  PC TO REMOVE EXISTING DRINKING FOUNTAIN. PATCH WALL AFFECTED BY
- (M6) REMOVE PAPER TOWEL DISPENSER AND TURN OVER TO OWNER.
- (M7) REMOVE AND SALVAGE FOR RE-REINSTALLATION EXISTING STEEL WORK SURFACE.
- REMOVE AND REINSTALL STAINLESS STEEL TRAY SURFACE AS NECESSARY FOR
- (M9) REMOVE FLOOR MOUNTED SLEEVES. PATCH HOLE IN CONCRETE FLOOR.
- MC TO REMOVE EXISTING UNIT VENTILATORS. GC TO MODIFY CASEWORK AS NEEDED TO FASCILITATE INSTALLATION OF NEW UNIT.
- REMOVE EXISTING EPDM ROOF MEMBRANE, COVER BOARD, ROOF INSULATION, AND SUBSTRATE BOARD REQUIRED TO INSTALL NEW ROOF CURB. COORDINATE
- INSTALLATION OF ROOF CURBS WITH MECHANICAL CONTRACTOR.
- REMOVE PORTION OF EXISTING CMU WALL PER DETAIL ON A401. SUPPORT
- REMAINING EXISITNG WALL AS REQUIRED. PREPARE AREA FOR NEW WORK.
- REMOVE PORTION OF EXISTING WALL AS REQUIRED. PREPARE AREA FOR NEW WORK
- REMOVE EXISTING 6" CMU WALL IN ITS ENTIRETY. PATCH AND PREP. FOR NEW WORK.
- REMOVE EXISTING CHASE WALL IN ITS ENTIRETY. PATCH ALL ADJACENT SURFACES AFFECTED BY DEMOLITION.
- REMOVE PORTION OF EXISTING 8" CMU WALL. PREPARE ADJACENT SURFACES FOR NEW WORK.

SHEET INFORMATION

Issued 9/9/2021 As indicated Project Status CONSTRUCTION DOCUMENTS

CPL CPL THIRD FLOOR AREA D -DEMOLITION PLAN