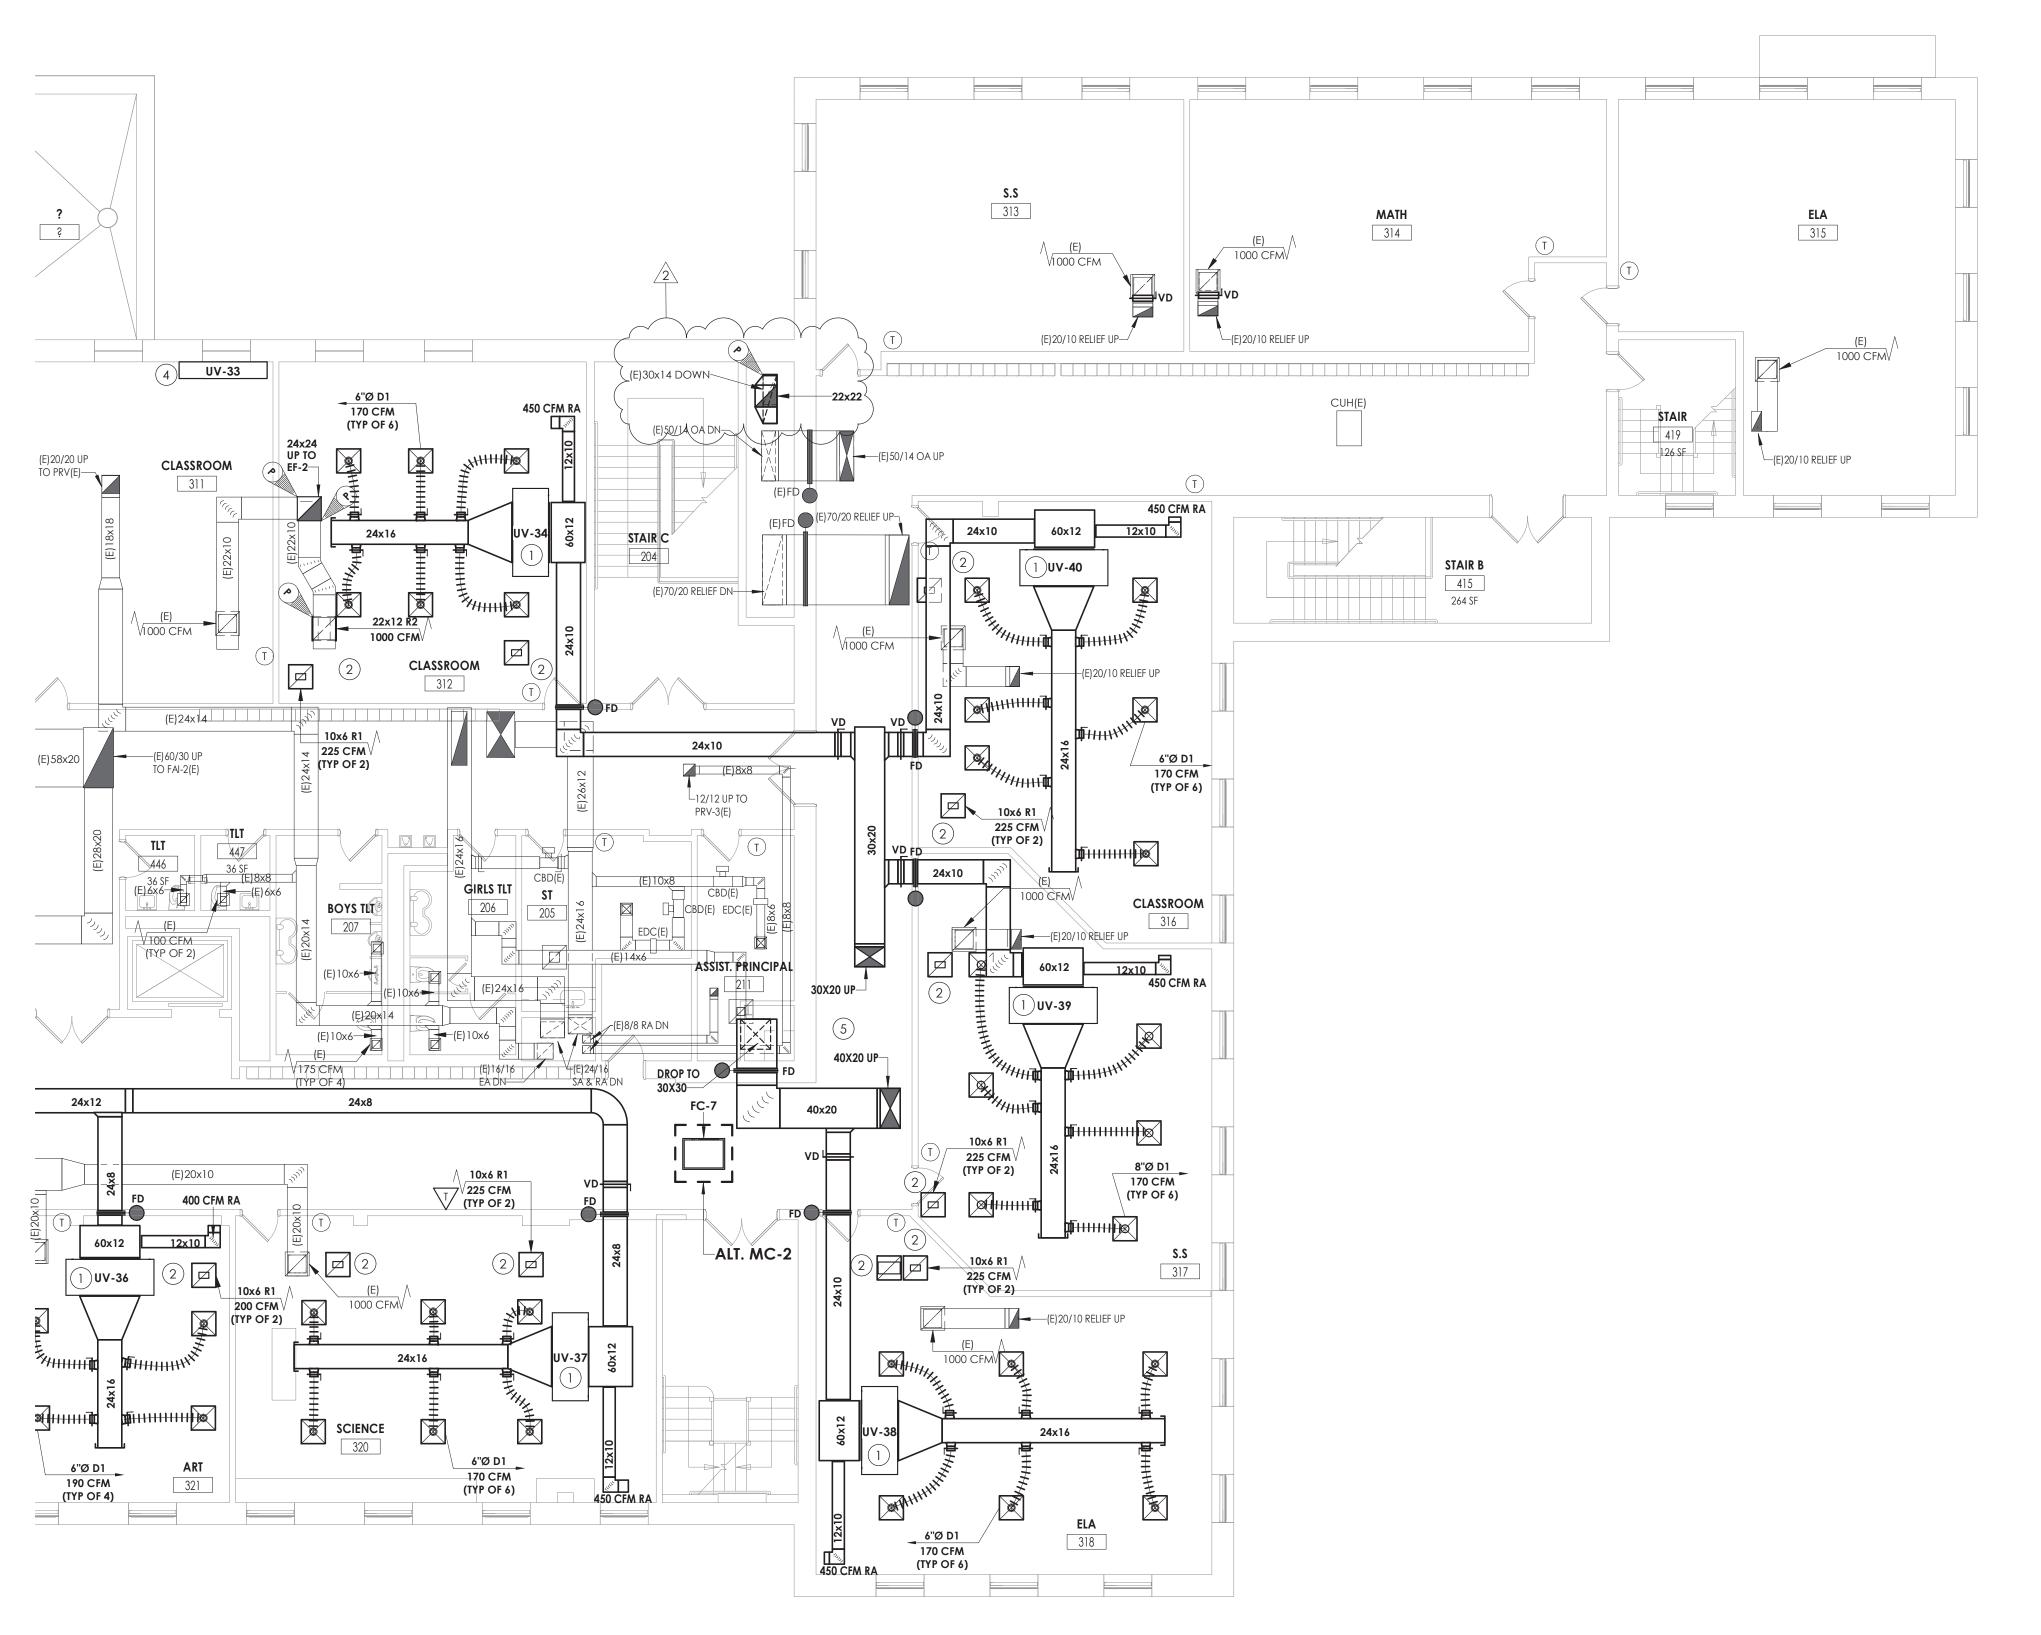

### **KEY NOTES**

- MOUNT UNIT VENTILATOR ABOVE CEILING. COORDINATE WITH ANY CEILING UTILITIES. MAINTAIN ACCESS FOR FILTER CHANGES. ALL SUPPLY AND RETURN DUCTWORK SHALL BE LINED. EXTEND EXISTING CONTROLS TO NEW UNIT LOCATION.
- 2 PLENUM RETURN.
- (3) DUCTWORK LOCATED IN ATTIC SPACE.
- PROVIDE NEW UNIT VENTILATOR IN EXISTING LOCATION. EXTEND EXISTING UTILITIES TO NEW UNIT. COORDINATE NEW INSTALLATION WITH EXISTING CABINETS.
- (5) REROUTE EXISTING DUCTWORK AS NEEDED TO ACCOMMODATE NEW INSTALLATION.