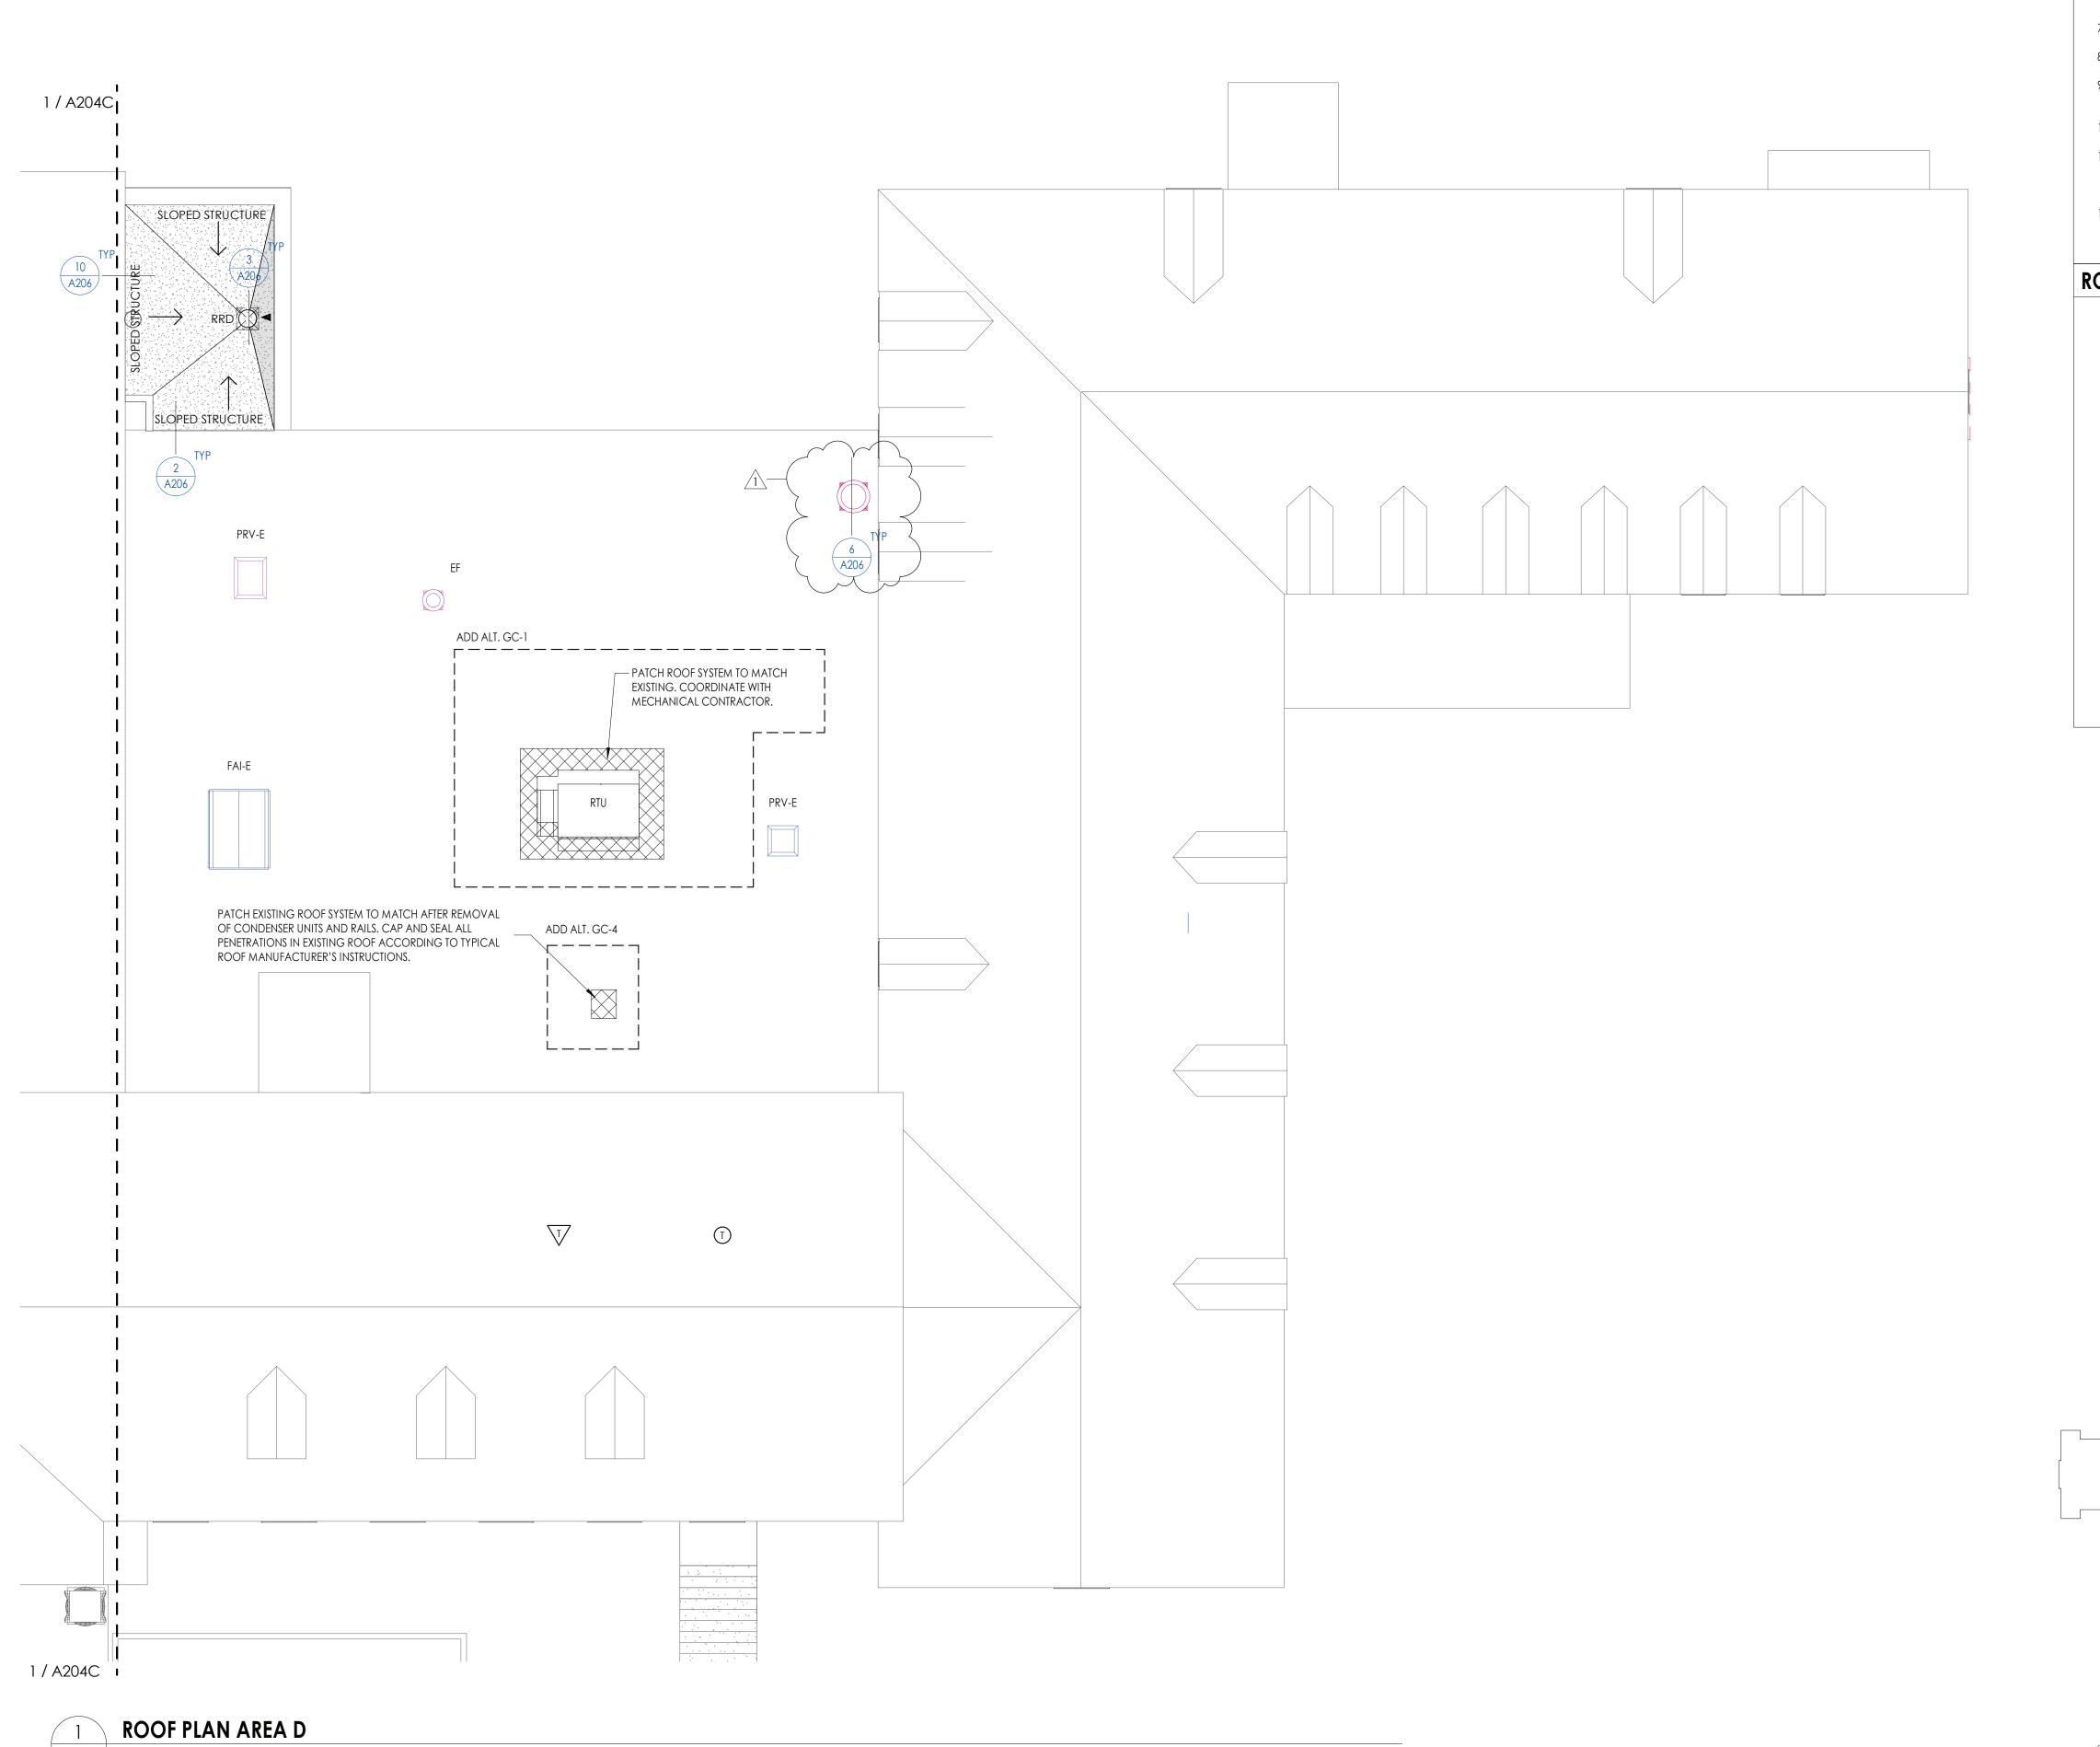

## **ROOF PLAN GENERAL NOTES**

- 1. ALL DRAWINGS ARE GRAPHIC REPRESENTATIONS OF APPROXIMATE LOCATIONS OF MATERIALS. IT IS THE CONTRACTORS RESPONSIBILITY TO FIELD VERIFY ALL CONDITITONS PRIOR TO THE COMMENCEMENT OF WORK.
- 2. REFER TO ALL DRAWINGS IN THE SET FOR LOCATIONS OF ALL ROOF PENETRATIONS.

  PROVIDE FRAMING AS REQUIRED.
- 3. CONTRACTOR SHALL PAINT ALL ROOF FASTENERS EXPOSED TO VIEW AT UNDERSIDE OF DECK TO MATCH.
- OF DECK TO MATCH.

  4. WORK AREAS SHALL BE MAINTAINED AND ALL WORK AREAS SHALL BE BROOM
- CLEAN AT THE END OF EACH DAY.
- 5. ALL WOOD BLOCKING USED SHALL BE PRESSURE TREATED.
  6. THE CONTRACTOR SHALL BE RESPONSIBLE FOR INSTALLING ALL ROOF DRAINS AND CUTTING THE HOLES IN THE DECK FOR ANY DRAINS AND PROVIDING STRUCTURAL
- SUPPORTS.

  7. THE ROOF ELEVATIONS SHOWN ON THE PLAN ARE SHOWN TO ESTABLISH RELATIVE
- HEIGHTS OF THE INDIVIDUAL ROOFS.

  8. NO WEEP HOLES SHALL BE COVERED OR PLUGGED AS A RESULT OF THE ROOFING
- WORK, UNLESS OTHERWISE DIRECTED.

  9. THE CONTRACTOR SHALL BE RESPONSIBLE TO MAINTAIN WATER TIGHTNESS AND PROVIDE PROTECTION AT ANY/ALL OPENINGS IN THE ROOF LEFT AT THE END OF EACH DAY.
- 10. PROVIDE CRICKETS FOR WATER DIVERSION AT ALL CURBS, RAILS, ETC. WHICH RUN PERPENDICULAR TO THE SLOPE OF THE INSULATION/SLOPED STRUCTURE.
- 11. ALL ROOF TOP UNITS SHALL BE MOUNTED ON 16" MIN. INSULATED METAL CURBS. PROVIDE TAPERED INSULATION CRICKETS AS REQUIRED TO SHED WATER. WOOD BLOCKING SHALL BE PROVIDED SO CURBS ARE 8" ABOVE FINISHED ROOF SURFACE.
- 12. THE MINIMUM INSULATION THICKNESS SHALL BE 5.5". SLOPE OF TAPERED INSULATION TO BE A MINIMUM OF 1/4" PER FOOT FOR NEW CONSTRUCTION AND 1/8" PER FOOT OVER EXISTING STRUCTURE.

# **ROOF PLAN LEGEND**

RD ROO

ROOF DRAIN W/ SECONDARY

H.P. XX" SLOPED INSULATION HIGH POINT (MIN. 5 1/2")

SLOPED INSULATION ROOF CRICKET.

MECH. CURB (W/ CRICKET), PROVIDE FLASHING PER ROOF MANUFACTURER'S DETAILS

PROVIDE 1/2"/ 1'-0" POSITIVE DRAINAGE

1/4" / 1'-0"

ROOF SLOPE

2'-0" x 2'-0" ROOF MEMBRANE WALKWAY SYSTEM

OOI SLOI L

NEW EPDM ROOF SYSTEM AS SPECIFIED Project Number 13940.18

PROJECT INFORMATION

Client Name

SHEET INFORMATION

Issued

9/9/2021 As indicated
Project Status

CONSTRUCTION DOCUMENTS

Drawn By Checked By

COLUMENTS

CPL CPL
Drawing Title
ROOF PLAN AREA D

Drawing Number HMS