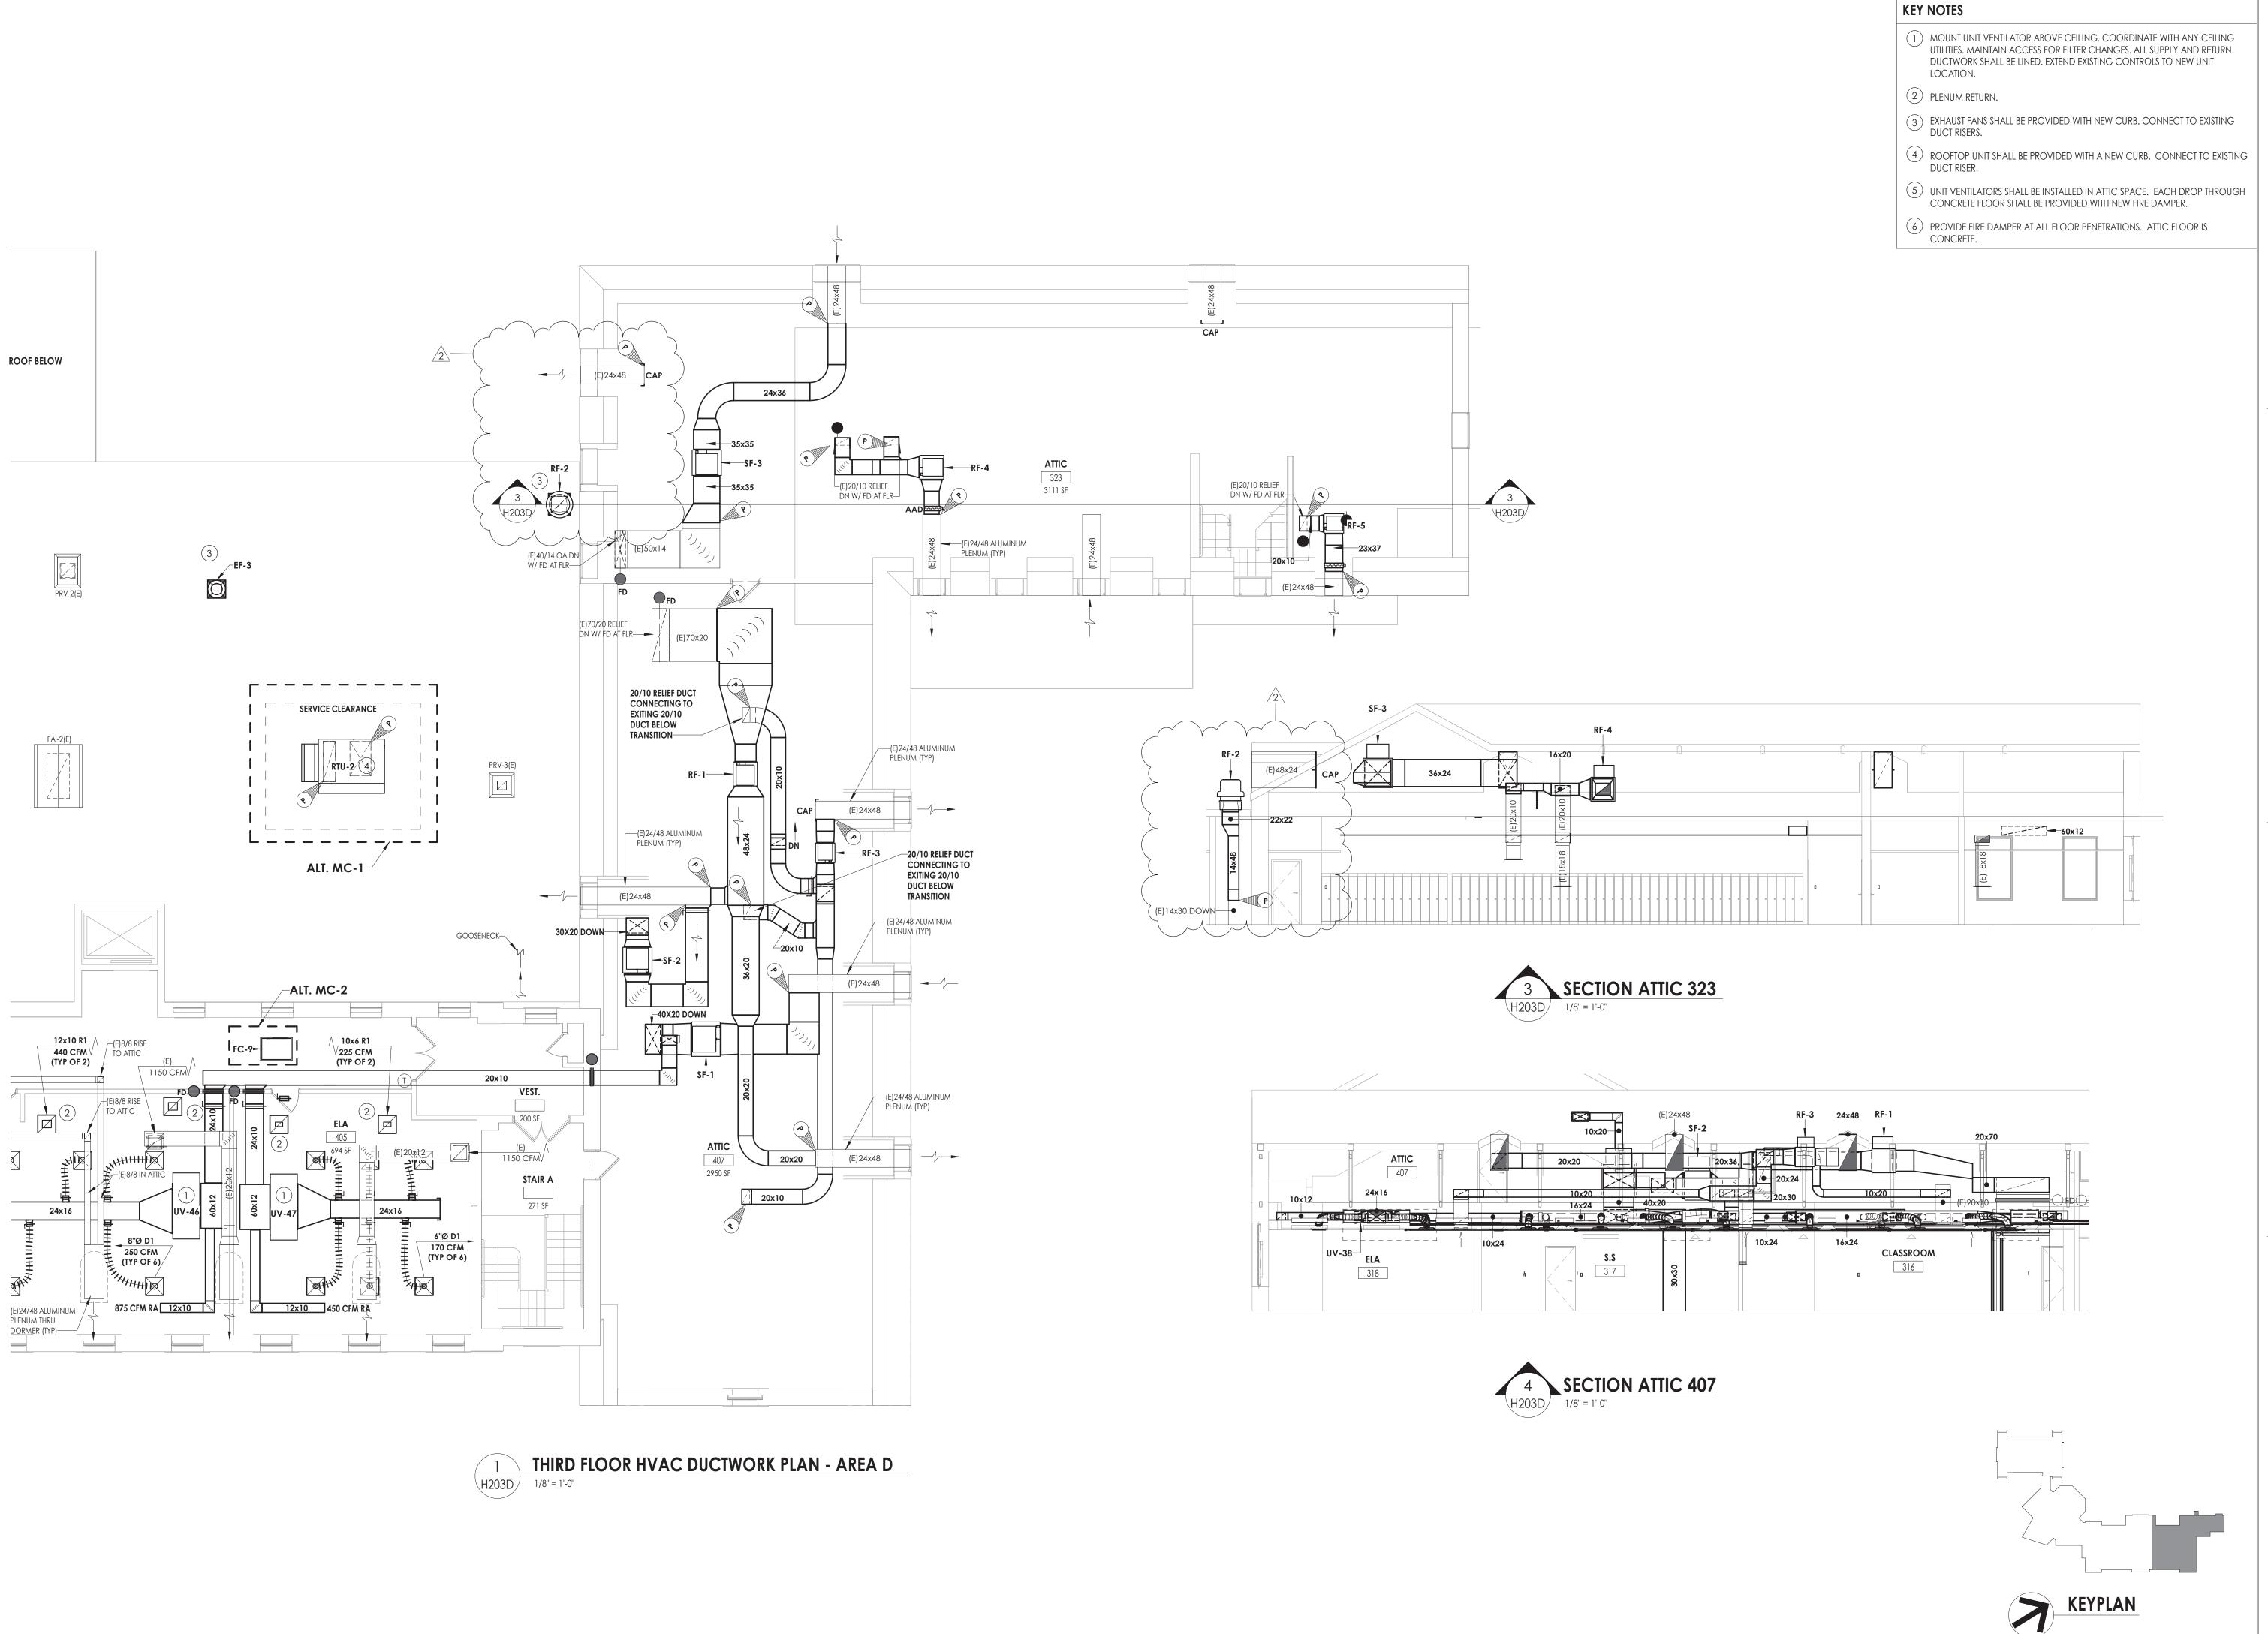

### **KEY NOTES**

- MOUNT UNIT VENTILATOR ABOVE CEILING. COORDINATE WITH ANY CEILING UTILITIES. MAINTAIN ACCESS FOR FILTER CHANGES. ALL SUPPLY AND RETURN DUCTWORK SHALL BE LINED. EXTEND EXISTING CONTROLS TO NEW UNIT LOCATION.
- 2 PLENUM RETURN.
- (3) DUCTWORK LOCATED IN ATTIC SPACE.
- PROVIDE NEW UNIT VENTILATOR IN EXISTING LOCATION. EXTEND EXISTING UTILITIES TO NEW UNIT. COORDINATE NEW INSTALLATION WITH EXISTING CABINETS.
- (5) REROUTE EXISTING DUCTWORK AS NEEDED TO ACCOMMODATE NEW INSTALLATION.

SHEET INFORMATION

Issued Scale
09/09/2021 As indicated
Project Status
CONSTRUCTION DOCUMENTS

Drawn By Checker
NRH JJM
Drawing Title

THIRD FLOOR HVAC DUCTWORK PLAN - AREA D

HMS H203D

|          |           |                  |             |             |             |           |          |           |       |         |          |                    | ROO       | F TOP | ENE | RGY RE   | COVER              | Y UNI     | Γ    |    |                           |                           |                              |         |          |                                |     |                                 |          |
|----------|-----------|------------------|-------------|-------------|-------------|-----------|----------|-----------|-------|---------|----------|--------------------|-----------|-------|-----|----------|--------------------|-----------|------|----|---------------------------|---------------------------|------------------------------|---------|----------|--------------------------------|-----|---------------------------------|----------|
|          |           |                  | 0.4         | F.A.        | Б.4         |           | С        | OOLING CO | IL    |         |          | SL                 | JPPLY FAN |       |     |          | E)                 | HAUST FAN |      |    | TOTAL MOULON/FD           | TOTAL MOULONVED           | OPERATING                    |         |          | LECTRICAL                      |     | TVDIOAL LINIT MEO               |          |
| MARK     | LOCATION  | AREA SERVED      | SA<br>(CFM) | EA<br>(CFM) | RA<br>(CFM) | TOTAL MBH | SENS MBH | EAT       | LAT   | AMB     | FAN TYPE | E.S.P.<br>(IN. WC) | RPM       | BHP   | HP  | FAN TYPE | E.S.P.<br>(IN. WC) | RPM       | BHP  | HP | TOTAL MBH SAVED<br>SUMMER | TOTAL MBH SAVED<br>WINTER | OPERATING<br>WEIGHT<br>(LBS) | FILTERS | V/Ø/HZ   | LECTRICAL<br>QUIREMENTS<br>FLA | S   | TYPICAL UNIT MFG<br>& MODEL NO. | REMARKS: |
| RTU-4    | CAFÉ ROOF | CAFETERIA        | 9100        | 6000        | 6000        | 486       | 320      | 79.7      | 54.07 | 75      | PLENUM   | 1                  | 1760      | 11.89 | 15  | PLENUM   | 0.5                | 1760      | 9.39 | 10 | 183                       | 511                       | 3780                         | MERV 13 | 208/360  | 195                            | 207 | AAON RN-025-8-0-<br>EB09-EJK    | 1,2,3,4  |
| REMARKS: |           | OUNTED AND WIRED |             |             |             |           |          |           |       | SWITCH, |          | ,                  |           | '     |     | '        |                    | '         |      |    |                           |                           |                              |         | <u>'</u> | '                              |     |                                 | ·        |