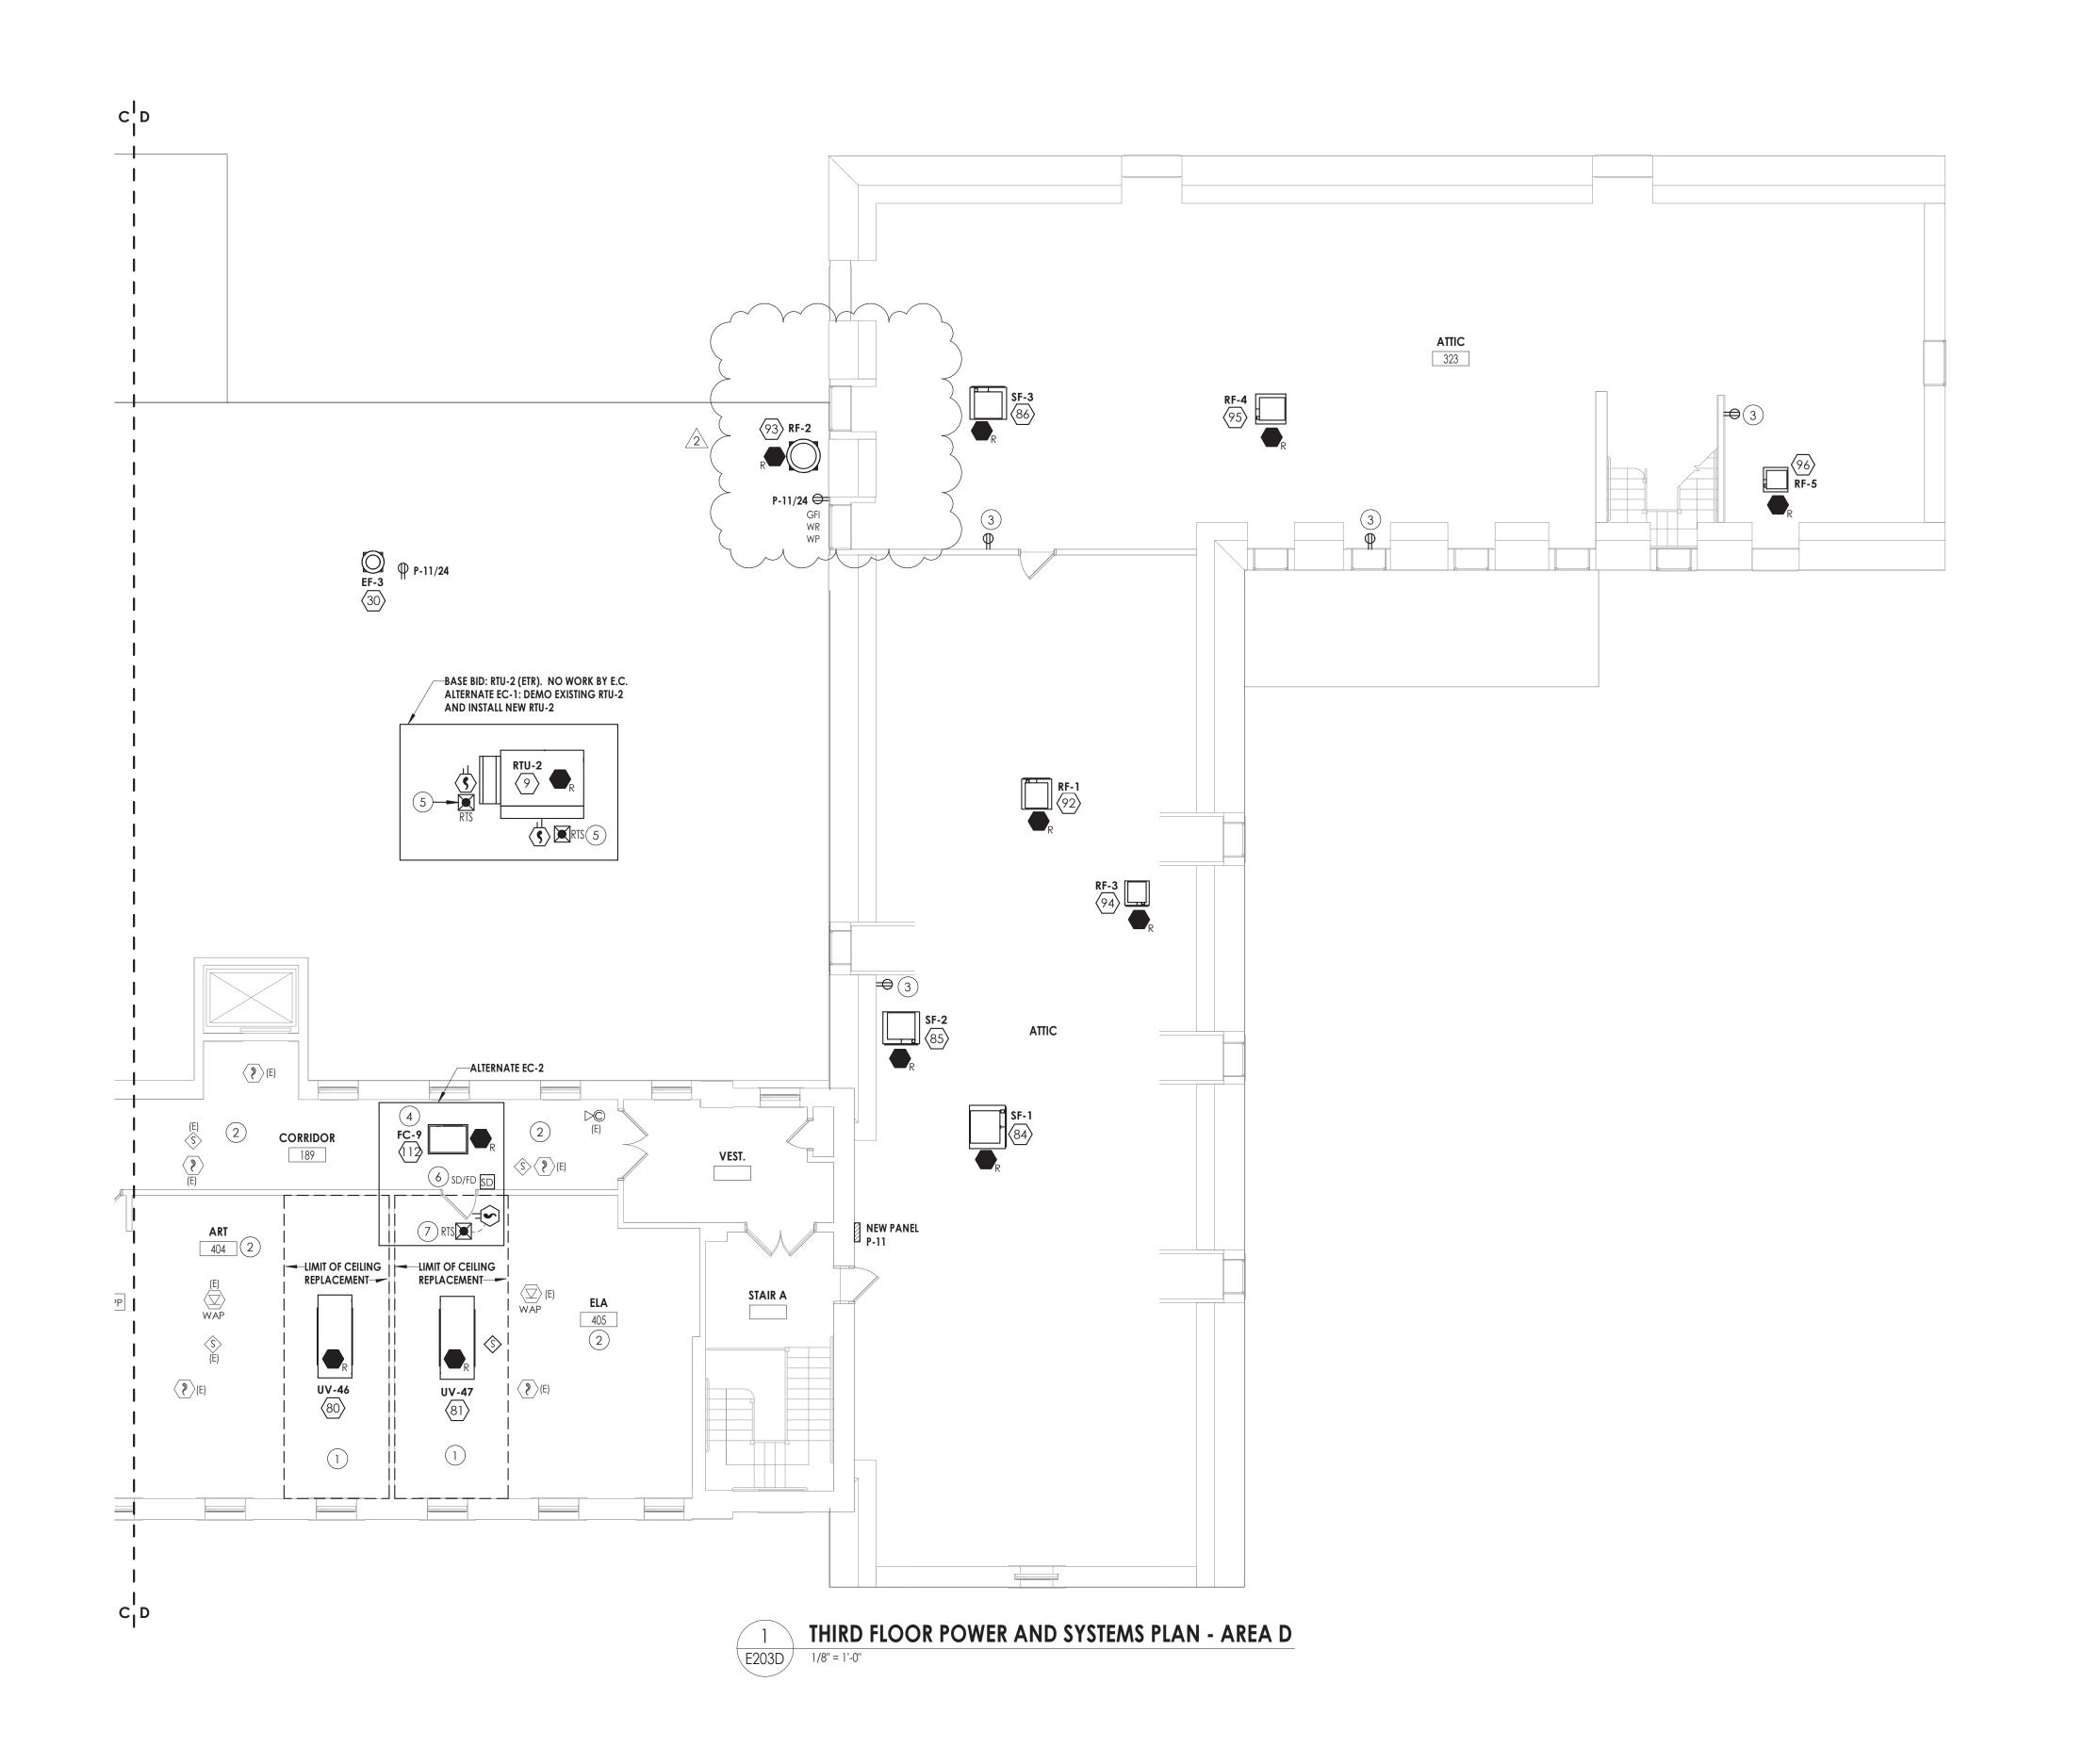

DDENDUM #2

IT IS A VIOLATION OF THE NEW YORK STATE EDUCATION LAW AND THE COMMISSIONER'S REGULATIONS FOR ANY PERSON, UNLESS ACTING UNDER THE DIRECTION OF A LICENSED ARCHITECT, ENGINEER OR LAND SURVEYOR, TO ALTER AN ITEM ARCHITECT, ENGINEER OR LAND SURVEYOR, TO ALTER AN ITEM IN ANY WAY. IF AN ITEM BEARING THE SEAL OF AN ARCHITECT, ENGINEER OR SURVEYOR IS ALTERED, THE ALTERING PARTY SHALL AFFIX TO THE ITEM THEIR SEAL AND THE NOTATION "ALTERED BY" FOLLOWED BY THEIR SIGNATURE AND THE DATE OF SUCH ALTERATION, AND A SPECIFIC DESCRIPTION OF THE ALTERATION.

SHEET INFORMATION Issued 09/09/2021 12" = 1'-0" Project Status

CONSTRUCTION DOCUMENTS Drawn By NRH Drawing Title HVAC SCHEDULES

2. PROVIDE WITH 1" MERV 7 FILTERS 3. 30% PROPYLENE GLYCOL COOLING COIL.

CONDENSATE PUMP. 5. ALTERNATE NO. MC-2



#### GENERAL NOTES:

- A. FIXTURES, DEVICES, AND EQUIPMENT LABELED AS "(E)" ARE EXISTING AND ARE SHOWN FOR REFERENCE ONLY. ALL OF THESE DEVICES SHALL REMAIN OPERATIONAL FOLLOWING CONSTRUCTION.
- B. EQUIPMENT DESIGNATED WITH A NUMBER INSIDE OF A HEXAGON ARE SCHEDULED ON DRAWING E900. REFER TO EQUIPMENT WIRING SCHEDULE FOR BREAKER AND CIRCUITING INFORMATION.
- C. DISCONNECT SWITCHES AND STARTER DEVICES ASSOCIATED WITH HVAC EQUIPMENT SHALL BE FURNISHED AND INSTALLED BY THE MECHANICAL CONTRACTOR, AND WIRED BY THE ELECTRICAL CONTRACTOR. INCLUDE AN ADDITIONAL 10' OF CIRCUITING IN PRICING FOR INSTANCES WHERE A DISCONNECT MAY NOT BE MOUNTED DIRECTLY ON UNIT. E.C. IS RSPONSIBLE TO WIRE BOTH LINE AND LOAD SIDES OF DISCONNECT.
- D. UPDATE PANELBOARD DIRECTORIES TO REFLECT CHANGES MADE TO CIRCUITS W