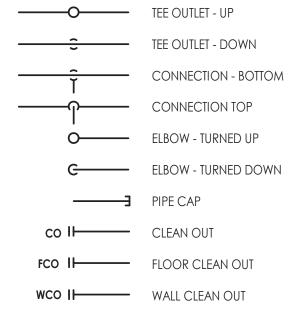

## FIXTURES & FITTINGS LEGEND

**ROOF DRAIN** PIPE GUIDE PIPE ANCHOR

FLEXIBLE PIPE CONNECTOR EXPANSION JOINT

POINT OF CONNECTION

 $\mathbb{R}$ POINT OF REMOVAL

13940.18 Client Name

NEWBURGH ENLARGED CITY SCHOOL DISTRICT