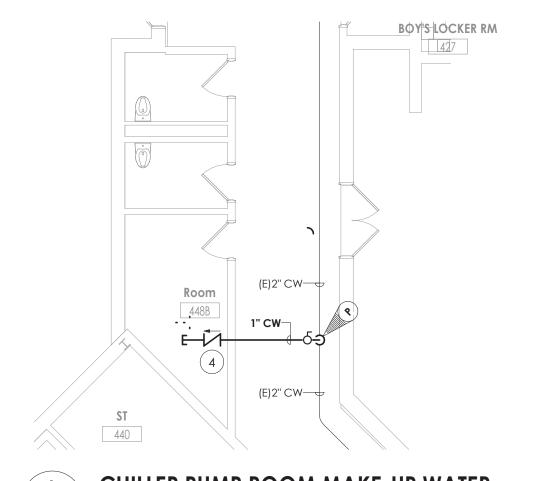

## **KEY NOTES:**

- 1) PROVIDE DUAL OUTLET ROOF DRAIN, MOUNTED ABOVE ROOF DECK AND CONNECT TO STORM & SECONDARY DRAIN PIPING SYSTEMS WITHIN CEILING SPACE.
- (2) DISCONNECT & REMOVE EXISTING DRINKING FOUNTAIN, TRIM, AND RELATED WATER/DRAIN/VENT PIPING.
- (3) PROVIDE DRINK FOUNTAIN, SUPPORTS, COLD WATER SUPPLY LINE, SUPPLY SHUT OFF VAVLE, SANITARY PIPING, & VENT PIPING.
- (4) PROVIDE 1" CW MAKE-UP TO CHILLER PUMP ROOM WITH WATTS SERIES 007 DOUBLE CHECK VALVE ASSEMBLY AND CAP. COORDINATE WITH HVAC MECHANICAL CONTRACTOR FOR CONNECTION TO MECHANICAL EQUIPMENT.
- (5) PROVIDE SECONDARY STORM PIPING WITHIN CEILING SPACE AND OUTLET JUST BELOW ROOF AWNING ON EXTERIOR WALL. COORDINATE WITH ARCHITECT FOR FINAL OUTLET LOCATION.