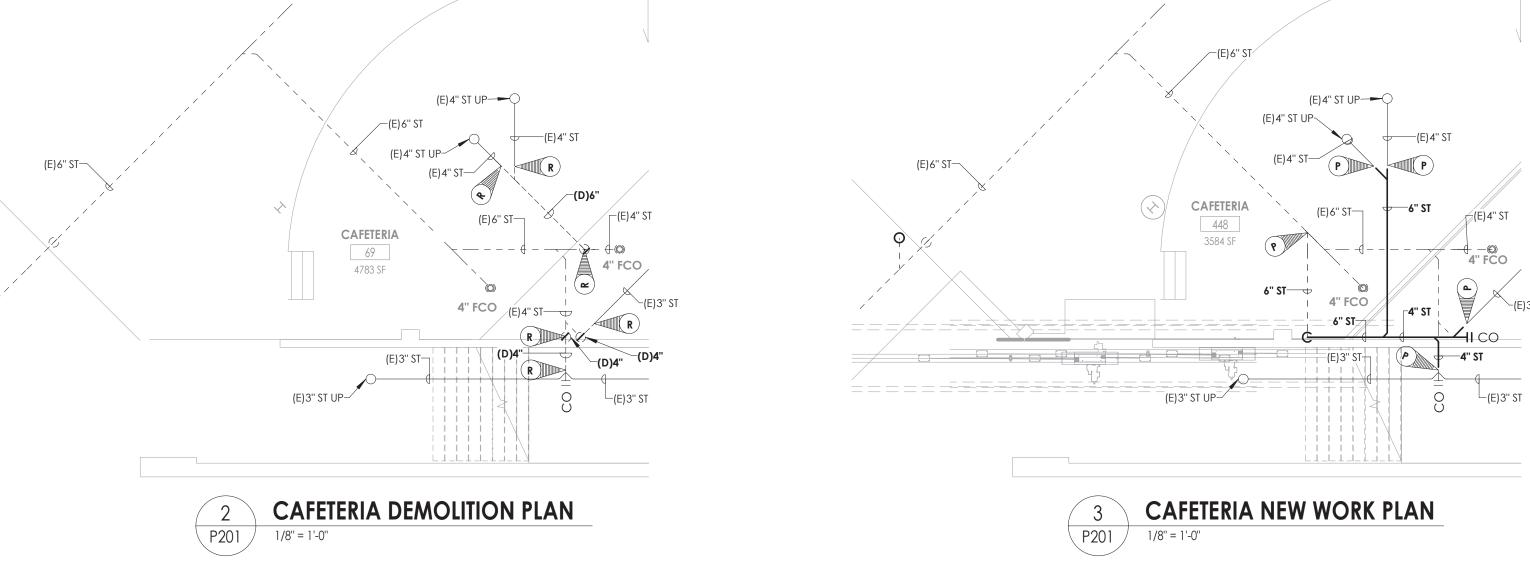

## **KEY NOTES:**

- 1) PROVIDE DUAL OUTLET ROOF DRAIN, MOUNTED ABOVE ROOF DECK AND CONNECT TO STORM & SECONDARY DRAIN PIPING SYSTEMS WITHIN CEILING SPACE.
- (2) DISCONNECT & REMOVE EXISTING DRINKING FOUNTAIN, TRIM, AND RELATED WATER/DRAIN/VENT PIPING.
- (3) PROVIDE DRINK FOUNTAIN, SUPPORTS, COLD WATER SUPPLY LINE, SUPPLY SHUT OFF VAVLE, SANITARY PIPING, & VENT PIPING.
- (4) PROVIDE 1" CW MAKE-UP TO CHILLER PUMP ROOM WITH WATTS SERIES 007 DOUBLE CHECK VALVE ASSEMBLY AND CAP. COORDINATE WITH HVAC MECHANICAL CONTRACTOR FOR CONNECTION TO MECHANICAL EQUIPMENT.
- (5) PROVIDE SECONDARY STORM PIPING WITHIN CEILING SPACE AND OUTLET JUST BELOW ROOF AWNING ON EXTERIOR WALL. COORDINATE WITH ARCHITECT FOR FINAL OUTLET LOCATION.

## PIPING LEGEND ----- XX ----- PIPING ---xx--- PIPING BELOW GRADE

----- X ----- EXISTING PIPING STORM

PLUMBING TO BE REMOVED

## FIXTURES & FITTINGS LEGEND

**ROOF DRAIN** PIPE GUIDE PIPE ANCHOR

FLEXIBLE PIPE CONNECTOR EXPANSION JOINT

POINT OF CONNECTION

 $\mathbb{R}$ POINT OF REMOVAL

13940.18 Client Name

NEWBURGH ENLARGED CITY SCHOOL DISTRICT