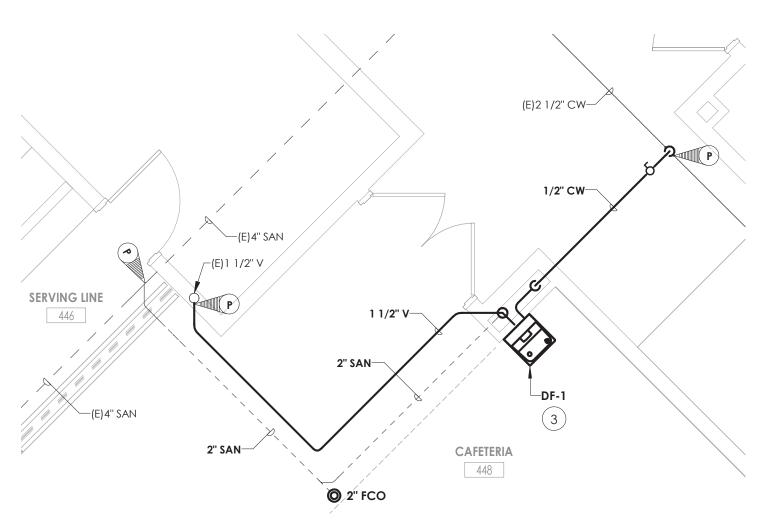

P201 1/8" = 1'-0"

| PLUMBING EQUIPMENT & FIXTURE SCHEDULE |                             |      |    |        |        |                                                                                                         |                 |          |         |
|---------------------------------------|-----------------------------|------|----|--------|--------|---------------------------------------------------------------------------------------------------------|-----------------|----------|---------|
| MARK                                  | FIXTURE                     | CW   | HW | SAN    | V      | DESCRIPTION                                                                                             | Manufacturer    | Model    | REMARKS |
| DF-1                                  | DRINK FOUNTAIN              | 1/2" |    | 1 1/2" | 1 1/2" | SINGLE FOUNTAIN, WALL MOUNT ADA, VANDAL<br>RESISTANT WITH BOTTLE FILLER, REFRIGERATED, SURFACE<br>MOUNT | ELKAY           | VRC8WSK  |         |
| EP-1                                  | EJECTOR PUMP                |      |    | 2"     | 2"     | EJECTOR PUMP                                                                                            | WEIL PUMPS      | 1409     |         |
| EP-2                                  | EJECTOR PUMP                |      |    | 2"     | 2"     | EJECTOR PUMP                                                                                            | WEIL PUMPS      | 1409     |         |
| RD-1                                  | ROOF DRAIN                  |      |    | 4''    |        | ROOF DRAIN, 12" DIA DOME WITH ADJUSTABLE COLLAR, SUMP RECEIVER, UNDER DECK CLAMP                        | JOSAM           | 21500-AE |         |
| RD-2                                  | ROOF DRAIN<br>(DUAL OUTLET) |      |    | 4"     |        | DUAL OUTLET ROOF DRAIN, 12" DIA DOME WITH<br>ADJUSTABLE COLLAR, SUMP RECEIVER, UNDER DECK<br>CLAMP      | zurn industries | Z103-45  |         |

## **KEY NOTES:**

- 1) PROVIDE DUAL OUTLET ROOF DRAIN, MOUNTED ABOVE ROOF DECK AND CONNECT TO STORM & SECONDARY DRAIN PIPING SYSTEMS WITHIN CEILING SPACE.
- (2) DISCONNECT & REMOVE EXISTING DRINKING FOUNTAIN, TRIM, AND RELATED WATER/DRAIN/VENT PIPING.
- (3) PROVIDE DRINK FOUNTAIN, SUPPORTS, COLD WATER SUPPLY LINE, SUPPLY SHUT OFF VAVLE, SANITARY PIPING, & VENT PIPING.
- (4) PROVIDE 1" CW MAKE-UP TO CHILLER PUMP ROOM WITH WATTS SERIES 007 DOUBLE CHECK VALVE ASSEMBLY AND CAP. COORDINATE WITH HVAC MECHANICAL CONTRACTOR FOR CONNECTION TO MECHANICAL EQUIPMENT.
- (5) PROVIDE SECONDARY STORM PIPING WITHIN CEILING SPACE AND OUTLET JUST BELOW ROOF AWNING ON EXTERIOR WALL. COORDINATE WITH ARCHITECT FOR FINAL OUTLET LOCATION.