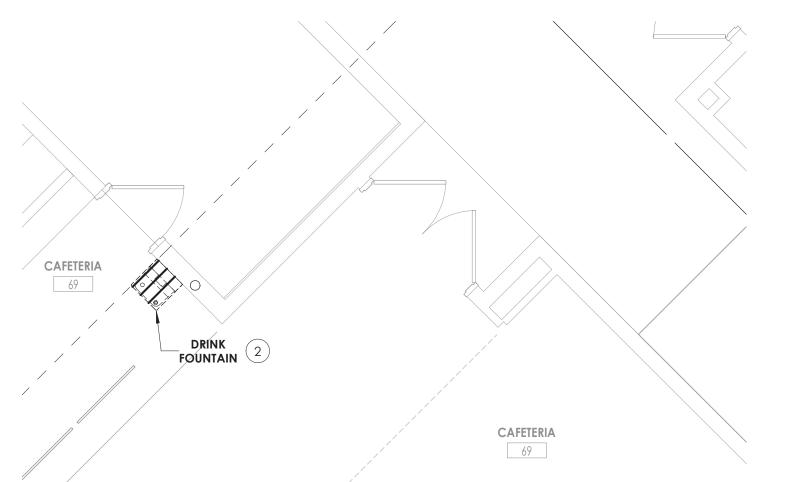

## **KEY NOTES:**

- 1) PROVIDE DUAL OUTLET ROOF DRAIN, MOUNTED ABOVE ROOF DECK AND CONNECT TO STORM & SECONDARY DRAIN PIPING SYSTEMS WITHIN CEILING SPACE.
- (2) DISCONNECT & REMOVE EXISTING DRINKING FOUNTAIN, TRIM, AND RELATED WATER/DRAIN/VENT PIPING.
- (3) PROVIDE DRINK FOUNTAIN, SUPPORTS, COLD WATER SUPPLY LINE, SUPPLY SHUT OFF VAVLE, SANITARY PIPING, & VENT PIPING.
- (4) PROVIDE 1" CW MAKE-UP TO CHILLER PUMP ROOM WITH WATTS SERIES 007 DOUBLE CHECK VALVE ASSEMBLY AND CAP. COORDINATE WITH HVAC MECHANICAL CONTRACTOR FOR CONNECTION TO MECHANICAL EQUIPMENT.
- (5) PROVIDE SECONDARY STORM PIPING WITHIN CEILING SPACE AND OUTLET JUST BELOW ROOF AWNING ON EXTERIOR WALL. COORDINATE WITH ARCHITECT FOR FINAL OUTLET LOCATION.