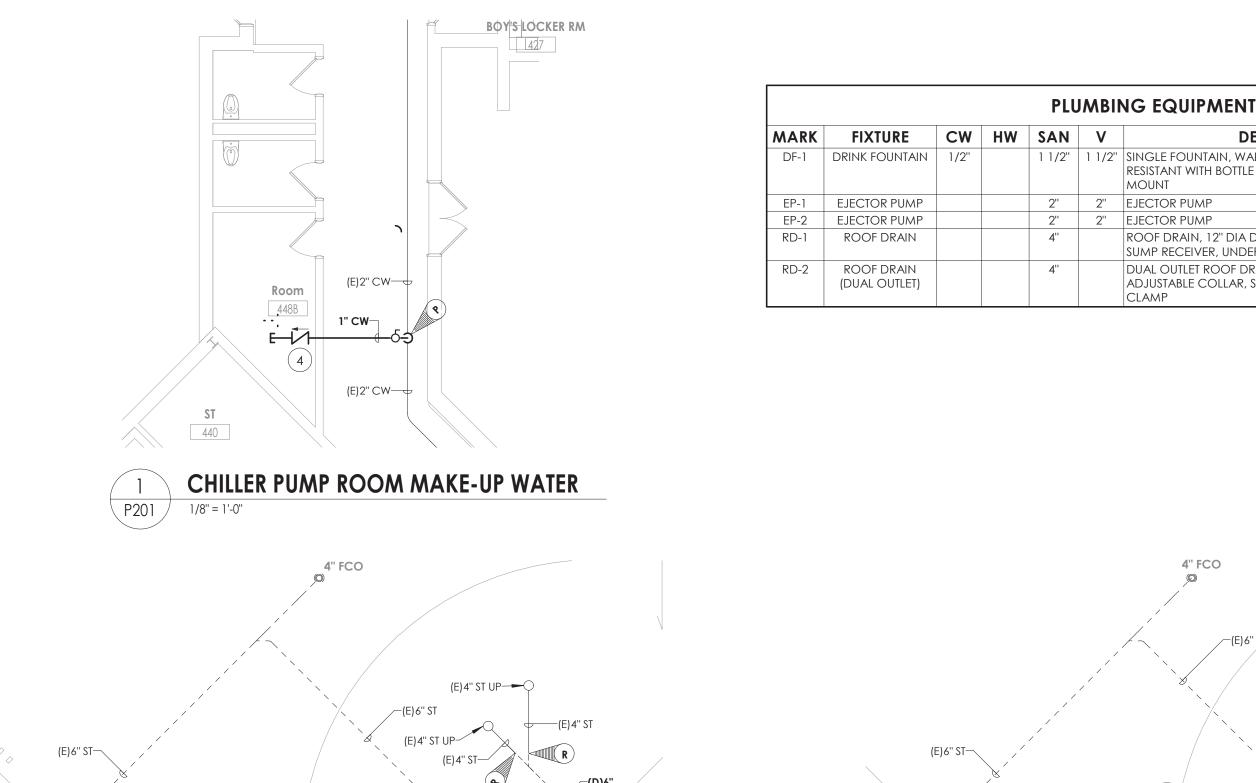

## **KEY NOTES:**

- 1) PROVIDE DUAL OUTLET ROOF DRAIN, MOUNTED ABOVE ROOF DECK AND CONNECT TO STORM & SECONDARY DRAIN PIPING SYSTEMS WITHIN CEILING SPACE.
- (2) DISCONNECT & REMOVE EXISTING DRINKING FOUNTAIN, TRIM, AND RELATED WATER/DRAIN/VENT PIPING.
- (3) PROVIDE DRINK FOUNTAIN, SUPPORTS, COLD WATER SUPPLY LINE, SUPPLY SHUT OFF VAVLE, SANITARY PIPING, & VENT PIPING.
- (4) PROVIDE 1" CW MAKE-UP TO CHILLER PUMP ROOM WITH WATTS SERIES 007 DOUBLE CHECK VALVE ASSEMBLY AND CAP. COORDINATE WITH HVAC MECHANICAL CONTRACTOR FOR CONNECTION TO MECHANICAL EQUIPMENT.
- (5) PROVIDE SECONDARY STORM PIPING WITHIN CEILING SPACE AND OUTLET JUST BELOW ROOF AWNING ON EXTERIOR WALL. COORDINATE WITH ARCHITECT FOR FINAL OUTLET LOCATION.

## FIXTURES & FITTINGS LEGEND

**ROOF DRAIN** PIPE GUIDE PIPE ANCHOR

FLEXIBLE PIPE CONNECTOR EXPANSION JOINT

POINT OF CONNECTION

 $\mathbb{R}$ POINT OF REMOVAL

13940.18 Client Name

NEWBURGH ENLARGED CITY SCHOOL DISTRICT

CPL | Architecture Engineering Planning

50 FRONT ST. SUITE 202

NEWBURGH, NY 12550

CPLteam.com

Project Name PHASE 3: HERITAGE MIDDLE SCHOOL 2019 CAPITAL IMPROVEMENT PROJECT

405 Union Avenue, New Windsor, NY 12553