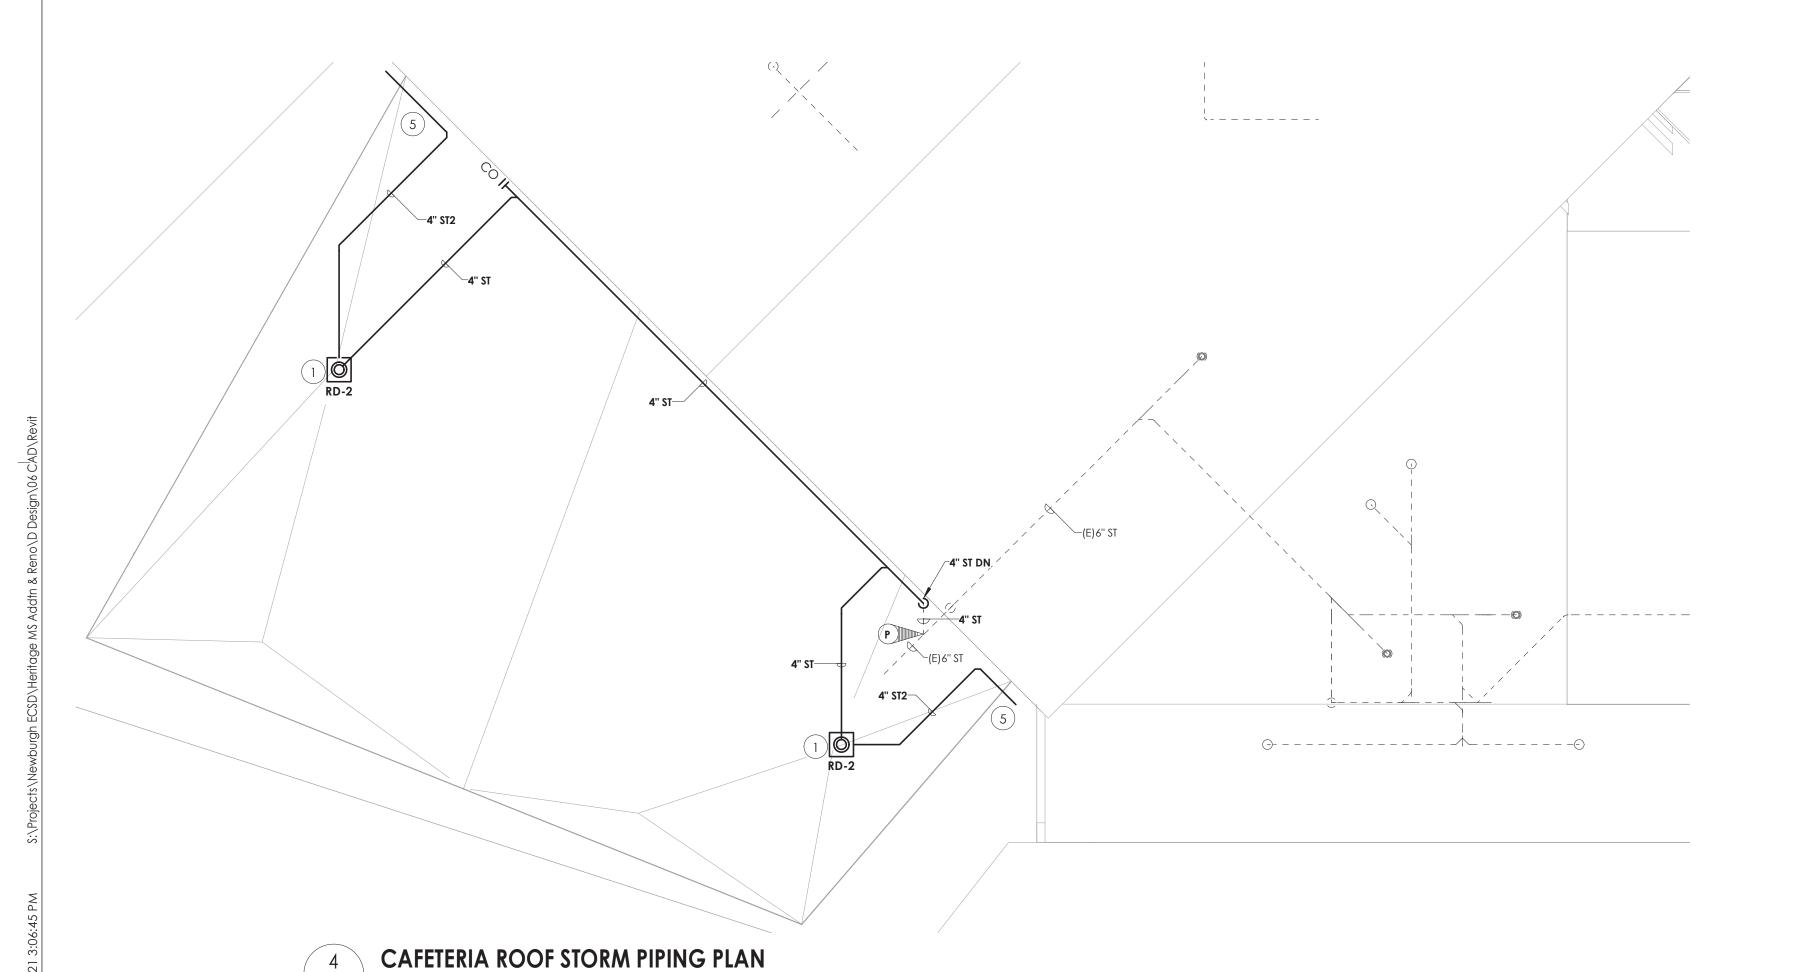

P201 1/8" = 1'-0"

| PLUMBING EQUIPMENT & FIXTURE SCHEDULE |                             |      |    |        |        |                                                                                                         |                 |          |         |
|---------------------------------------|-----------------------------|------|----|--------|--------|---------------------------------------------------------------------------------------------------------|-----------------|----------|---------|
| MARK                                  | FIXTURE                     | CW   | HW | SAN    | V      | DESCRIPTION                                                                                             | Manufacturer    | Model    | REMARKS |
| DF-1                                  | DRINK FOUNTAIN              | 1/2" |    | 1 1/2" | 1 1/2" | SINGLE FOUNTAIN, WALL MOUNT ADA, VANDAL<br>RESISTANT WITH BOTTLE FILLER, REFRIGERATED, SURFACE<br>MOUNT | ELKAY           | VRC8WSK  |         |
| EP-1                                  | EJECTOR PUMP                |      |    | 2"     | 2"     | EJECTOR PUMP                                                                                            | WEIL PUMPS      | 1409     |         |
| EP-2                                  | EJECTOR PUMP                |      |    | 2"     | 2"     | EJECTOR PUMP                                                                                            | WEIL PUMPS      | 1409     |         |
| RD-1                                  | ROOF DRAIN                  |      |    | 4''    |        | ROOF DRAIN, 12" DIA DOME WITH ADJUSTABLE COLLAR, SUMP RECEIVER, UNDER DECK CLAMP                        | JOSAM           | 21500-AE |         |
| RD-2                                  | ROOF DRAIN<br>(DUAL OUTLET) |      |    | 4"     |        | DUAL OUTLET ROOF DRAIN, 12" DIA DOME WITH<br>ADJUSTABLE COLLAR, SUMP RECEIVER, UNDER DECK<br>CLAMP      | zurn industries | Z103-45  |         |

## **KEY NOTES:**

- 1) PROVIDE DUAL OUTLET ROOF DRAIN, MOUNTED ABOVE ROOF DECK AND CONNECT TO STORM & SECONDARY DRAIN PIPING SYSTEMS WITHIN CEILING SPACE.
- (2) DISCONNECT & REMOVE EXISTING DRINKING FOUNTAIN, TRIM, AND RELATED WATER/DRAIN/VENT PIPING.
- (3) PROVIDE DRINK FOUNTAIN, SUPPORTS, COLD WATER SUPPLY LINE, SUPPLY SHUT OFF VAVLE, SANITARY PIPING, & VENT PIPING.
- (4) PROVIDE 1" CW MAKE-UP TO CHILLER PUMP ROOM WITH WATTS SERIES 007 DOUBLE CHECK VALVE ASSEMBLY AND CAP. COORDINATE WITH HVAC MECHANICAL CONTRACTOR FOR CONNECTION TO MECHANICAL EQUIPMENT.
- (5) PROVIDE SECONDARY STORM PIPING WITHIN CEILING SPACE AND OUTLET JUST BELOW ROOF AWNING ON EXTERIOR WALL. COORDINATE WITH ARCHITECT FOR FINAL OUTLET LOCATION.

## PIPING LEGEND ----- XX ----- PIPING ---xx--- PIPING BELOW GRADE

----- X ----- EXISTING PIPING STORM

PLUMBING TO BE REMOVED

## FIXTURES & FITTINGS LEGEND

**ROOF DRAIN** PIPE GUIDE PIPE ANCHOR

FLEXIBLE PIPE CONNECTOR EXPANSION JOINT

POINT OF CONNECTION

 $\mathbb{R}$ POINT OF REMOVAL

13940.18 Client Name

NEWBURGH ENLARGED CITY SCHOOL DISTRICT