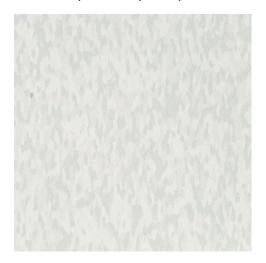

# **B.** Interior Finish Schedule

| <u>Legend</u>            | <u>Tag</u> | <u>Description</u>                          | Color                                    |
|--------------------------|------------|---------------------------------------------|------------------------------------------|
| Carpet Tile              | СРТ        | Interface Silver Linings SL920 25cm x 1m    | 104518 Mica Line                         |
| Rubber Tile Types 1 & 2  | RT-1/RT-2  | Roppe Marbleized Smooth 12x12               | Almond M184 and Spring Dill M647         |
|                          |            | Daltile Severino 12x24 with Mapei Kerapoxy  |                                          |
| Ceramic Floor Tile       | CT-1       | CQ grout                                    | Cenere Fog SV98 with 02 Pewter grout     |
|                          |            | Daltile Quarry Textures 8x8 with Mapei      |                                          |
| Quarry Tile              | QT         | Kerapoxy CQ grout                           | Diablo Red 0T01 with 113 Brick Red grout |
| Static Dissipative Vinyl |            |                                             |                                          |
| Composition Tile         | SDT        | Armstrong Excelon SDT                       | Pearl White 51953                        |
|                          |            | Pawling Interlok Hid-N-Lock HL-100 Athletic |                                          |
| Athletic Tile Flooring   | AF         | Floor Tile                                  | Tan #3                                   |
| Epoxy to match existing  | EPOXY      |                                             |                                          |
| Existing to remain       | EXISTING   |                                             |                                          |
| Sealed Concrete          | SC         |                                             |                                          |
| Walk Off Mat             | MAT        | Construction Specialties Pedimat AA M2      | 9327 Dry Brown                           |
|                          | •          | ·                                           |                                          |
| Field Paint              | P-1        | Sherwin Williams Paint                      | SW9109 Natural Linen                     |
| Accent Paint Type 1      | AP-1       | Sherwin Williams Paint                      | SW6408 Wheat Grass                       |
| Accent Paint Type 2      | AP-2       | Sherwin Williams Paint                      | SW9112 Song Thrush                       |
| Trim Paint               | P-2        | Sherwin Williams Paint                      | SW7046 Anonymous                         |
|                          |            | Daltile Severino 12x24 with Mapei Kerapoxy  |                                          |
| Ceramic Wall Tile Type 1 | CT-1       | CQ grout                                    | Cenere Fog SV98 with 02 Pewter grout     |
|                          |            | Daltile Color Wheel Linear 8x24 with Mapei  |                                          |
| Ceramic Wall Tile Type 2 | CT-2       | Kerapoxy CQ grout                           | Arctic White 0190 with 00 White grout    |
|                          | •          |                                             | -                                        |
| Ceiling Paint            | СР         | Sherwin Williams Paint                      | SW7757 High Reflective White             |
| Acoustic Ceiling Tile    | ACT        | Armstrong Cortega ACT                       | White                                    |
| Exposed Structure        | СР         | Sherwin Williams Paint                      | SW7757 High Reflective White             |
|                          | •          | •                                           | · -                                      |
| Rubber Base              | В          | Roppe 4" Base                               | Dolphin 129                              |
| Epoxy cove base to match |            |                                             |                                          |
| existing                 | COVE       |                                             |                                          |
| Wood Door Stain          | ST         | Minwax Stain                                | Amaranth MW 463                          |
| Vault Door               |            | Manufacturer's standard                     |                                          |

| Legend                   | <u>Tag</u>  | <u>Description</u>                           | Color                                |
|--------------------------|-------------|----------------------------------------------|--------------------------------------|
|                          |             | Scranton Hiny Hiders floor mounted toilet    |                                      |
| HDPL Toilet Partitions   | TP          | partitions                                   | Nickel                               |
|                          |             | Art Metal Products Single Tier & Double Tier |                                      |
| Metal Locker Types 1 & 2 | LKR-1/LKR-2 | Lockers                                      | Popular Gray 746                     |
| Window Blinds            | WB          | Bali 1" Aluminum Blinds                      | Granite 04B-044                      |
| N/A                      |             | Not Applicable                               |                                      |
|                          |             |                                              |                                      |
| Countertop Type 1        | SSM-1       | Corian Solid Surface                         | Silt                                 |
| Countertop Type 2        | SSM-2       | Corian Solid Surface                         | Venaro White                         |
|                          |             |                                              |                                      |
| Casework Laminate Type 1 | LAM-1       | Wilsonart Standard Laminate                  | Shadow D96-60 Matte Finish           |
| Casework Laminate Type 2 | LAM-2       | Wilsonart Standard Laminate                  | High Rise 4996-38 Fine Velvet Finish |