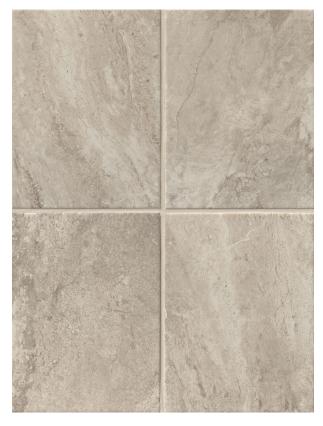

# **B.** Interior Finish Schedule

| <u>Legend</u>            | <u>Tag</u> | <u>Description</u>                          | Color                                    |
|--------------------------|------------|---------------------------------------------|------------------------------------------|
| Carpet Tile              | СРТ        | Interface Silver Linings SL920 25cm x 1m    | 104518 Mica Line                         |
| Rubber Tile Types 1 & 2  | RT-1/RT-2  | Roppe Marbleized Smooth 12x12               | Almond M184 and Spring Dill M647         |
|                          |            | Daltile Severino 12x24 with Mapei Kerapoxy  |                                          |
| Ceramic Floor Tile       | CT-1       | CQ grout                                    | Cenere Fog SV98 with 02 Pewter grout     |
|                          |            | Daltile Quarry Textures 8x8 with Mapei      |                                          |
| Quarry Tile              | QT         | Kerapoxy CQ grout                           | Diablo Red 0T01 with 113 Brick Red grout |
| Static Dissipative Vinyl |            |                                             |                                          |
| Composition Tile         | SDT        | Armstrong Excelon SDT                       | Pearl White 51953                        |
|                          |            | Pawling Interlok Hid-N-Lock HL-100 Athletic |                                          |
| Athletic Tile Flooring   | AF         | Floor Tile                                  | Tan #3                                   |
| Epoxy to match existing  | EPOXY      |                                             |                                          |
| Existing to remain       | EXISTING   |                                             |                                          |
| Sealed Concrete          | SC         |                                             |                                          |
| Walk Off Mat             | MAT        | Construction Specialties Pedimat AA M2      | 9327 Dry Brown                           |
|                          | •          | ·                                           |                                          |
| Field Paint              | P-1        | Sherwin Williams Paint                      | SW9109 Natural Linen                     |
| Accent Paint Type 1      | AP-1       | Sherwin Williams Paint                      | SW6408 Wheat Grass                       |
| Accent Paint Type 2      | AP-2       | Sherwin Williams Paint                      | SW9112 Song Thrush                       |
| Trim Paint               | P-2        | Sherwin Williams Paint                      | SW7046 Anonymous                         |
|                          |            | Daltile Severino 12x24 with Mapei Kerapoxy  |                                          |
| Ceramic Wall Tile Type 1 | CT-1       | CQ grout                                    | Cenere Fog SV98 with 02 Pewter grout     |
|                          |            | Daltile Color Wheel Linear 8x24 with Mapei  |                                          |
| Ceramic Wall Tile Type 2 | CT-2       | Kerapoxy CQ grout                           | Arctic White 0190 with 00 White grout    |
|                          | •          |                                             | -                                        |
| Ceiling Paint            | СР         | Sherwin Williams Paint                      | SW7757 High Reflective White             |
| Acoustic Ceiling Tile    | ACT        | Armstrong Cortega ACT                       | White                                    |
| Exposed Structure        | СР         | Sherwin Williams Paint                      | SW7757 High Reflective White             |
|                          | •          | •                                           | · -                                      |
| Rubber Base              | В          | Roppe 4" Base                               | Dolphin 129                              |
| Epoxy cove base to match |            |                                             |                                          |
| existing                 | COVE       |                                             |                                          |
| Wood Door Stain          | ST         | Minwax Stain                                | Amaranth MW 463                          |
| Vault Door               |            | Manufacturer's standard                     |                                          |

| Legend                   | <u>Tag</u>  | <u>Description</u>                           | Color                                |
|--------------------------|-------------|----------------------------------------------|--------------------------------------|
|                          |             | Scranton Hiny Hiders floor mounted toilet    |                                      |
| HDPL Toilet Partitions   | TP          | partitions                                   | Nickel                               |
|                          |             | Art Metal Products Single Tier & Double Tier |                                      |
| Metal Locker Types 1 & 2 | LKR-1/LKR-2 | Lockers                                      | Popular Gray 746                     |
| Window Blinds            | WB          | Bali 1" Aluminum Blinds                      | Granite 04B-044                      |
| N/A                      |             | Not Applicable                               |                                      |
|                          |             |                                              |                                      |
| Countertop Type 1        | SSM-1       | Corian Solid Surface                         | Silt                                 |
| Countertop Type 2        | SSM-2       | Corian Solid Surface                         | Venaro White                         |
|                          |             |                                              |                                      |
| Casework Laminate Type 1 | LAM-1       | Wilsonart Standard Laminate                  | Shadow D96-60 Matte Finish           |
| Casework Laminate Type 2 | LAM-2       | Wilsonart Standard Laminate                  | High Rise 4996-38 Fine Velvet Finish |