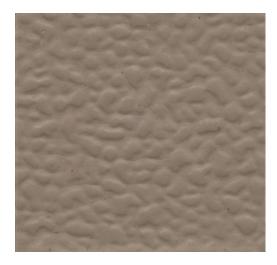

# **B.** Interior Finish Schedule

| <u>Legend</u>            | <u>Tag</u> | <u>Description</u>                          | Color                                    |
|--------------------------|------------|---------------------------------------------|------------------------------------------|
| Carpet Tile              | СРТ        | Interface Silver Linings SL920 25cm x 1m    | 104518 Mica Line                         |
| Rubber Tile Types 1 & 2  | RT-1/RT-2  | Roppe Marbleized Smooth 12x12               | Almond M184 and Spring Dill M647         |
|                          |            | Daltile Severino 12x24 with Mapei Kerapoxy  |                                          |
| Ceramic Floor Tile       | CT-1       | CQ grout                                    | Cenere Fog SV98 with 02 Pewter grout     |
|                          |            | Daltile Quarry Textures 8x8 with Mapei      |                                          |
| Quarry Tile              | QT         | Kerapoxy CQ grout                           | Diablo Red 0T01 with 113 Brick Red grout |
| Static Dissipative Vinyl |            |                                             |                                          |
| Composition Tile         | SDT        | Armstrong Excelon SDT                       | Pearl White 51953                        |
|                          |            | Pawling Interlok Hid-N-Lock HL-100 Athletic |                                          |
| Athletic Tile Flooring   | AF         | Floor Tile                                  | Tan #3                                   |
| Epoxy to match existing  | EPOXY      |                                             |                                          |
| Existing to remain       | EXISTING   |                                             |                                          |
| Sealed Concrete          | SC         |                                             |                                          |
| Walk Off Mat             | MAT        | Construction Specialties Pedimat AA M2      | 9327 Dry Brown                           |
|                          | •          | ·                                           |                                          |
| Field Paint              | P-1        | Sherwin Williams Paint                      | SW9109 Natural Linen                     |
| Accent Paint Type 1      | AP-1       | Sherwin Williams Paint                      | SW6408 Wheat Grass                       |
| Accent Paint Type 2      | AP-2       | Sherwin Williams Paint                      | SW9112 Song Thrush                       |
| Trim Paint               | P-2        | Sherwin Williams Paint                      | SW7046 Anonymous                         |
|                          |            | Daltile Severino 12x24 with Mapei Kerapoxy  |                                          |
| Ceramic Wall Tile Type 1 | CT-1       | CQ grout                                    | Cenere Fog SV98 with 02 Pewter grout     |
|                          |            | Daltile Color Wheel Linear 8x24 with Mapei  |                                          |
| Ceramic Wall Tile Type 2 | CT-2       | Kerapoxy CQ grout                           | Arctic White 0190 with 00 White grout    |
|                          | •          |                                             | -                                        |
| Ceiling Paint            | СР         | Sherwin Williams Paint                      | SW7757 High Reflective White             |
| Acoustic Ceiling Tile    | ACT        | Armstrong Cortega ACT                       | White                                    |
| Exposed Structure        | СР         | Sherwin Williams Paint                      | SW7757 High Reflective White             |
|                          | •          | •                                           | · -                                      |
| Rubber Base              | В          | Roppe 4" Base                               | Dolphin 129                              |
| Epoxy cove base to match |            |                                             |                                          |
| existing                 | COVE       |                                             |                                          |
| Wood Door Stain          | ST         | Minwax Stain                                | Amaranth MW 463                          |
| Vault Door               |            | Manufacturer's standard                     |                                          |

| Legend                   | <u>Tag</u>  | <u>Description</u>                           | Color                                |
|--------------------------|-------------|----------------------------------------------|--------------------------------------|
|                          |             | Scranton Hiny Hiders floor mounted toilet    |                                      |
| HDPL Toilet Partitions   | TP          | partitions                                   | Nickel                               |
|                          |             | Art Metal Products Single Tier & Double Tier |                                      |
| Metal Locker Types 1 & 2 | LKR-1/LKR-2 | Lockers                                      | Popular Gray 746                     |
| Window Blinds            | WB          | Bali 1" Aluminum Blinds                      | Granite 04B-044                      |
| N/A                      |             | Not Applicable                               |                                      |
|                          |             |                                              |                                      |
| Countertop Type 1        | SSM-1       | Corian Solid Surface                         | Silt                                 |
| Countertop Type 2        | SSM-2       | Corian Solid Surface                         | Venaro White                         |
|                          |             |                                              |                                      |
| Casework Laminate Type 1 | LAM-1       | Wilsonart Standard Laminate                  | Shadow D96-60 Matte Finish           |
| Casework Laminate Type 2 | LAM-2       | Wilsonart Standard Laminate                  | High Rise 4996-38 Fine Velvet Finish |