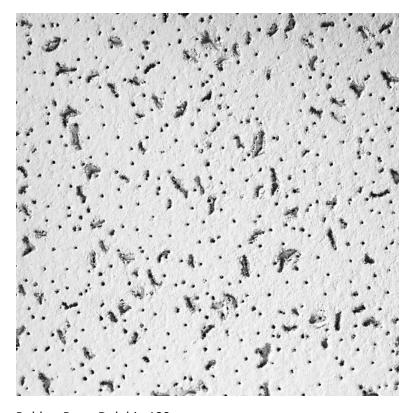

#### Acoustic Ceiling Tile: White

Rubber Base: Dolphin 129

Wood Door Stain: Amaranth MW 463

HDPL Toilet Partitions: Nickel

Metal Lockers: Popular Gray 746

Countertop Type 1: Silt

Countertop Type 2: Venaro White