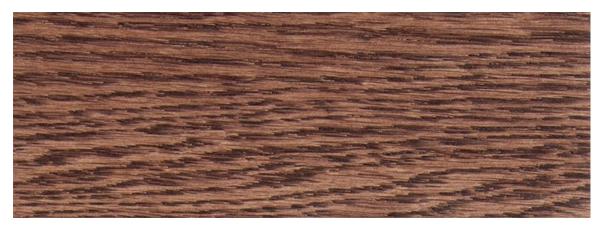

#### Acoustic Ceiling Tile: White

Rubber Base: Dolphin 129

Wood Door Stain: Amaranth MW 463

HDPL Toilet Partitions: Nickel

Metal Lockers: Popular Gray 746

Countertop Type 1: Silt

Countertop Type 2: Venaro White