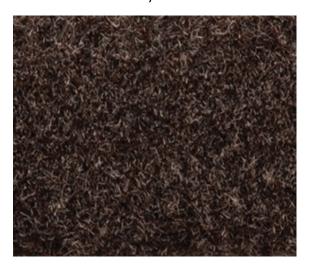

# **B.** Interior Finish Schedule

| <u>Legend</u>            | <u>Tag</u> | <u>Description</u>                          | Color                                    |
|--------------------------|------------|---------------------------------------------|------------------------------------------|
| Carpet Tile              | СРТ        | Interface Silver Linings SL920 25cm x 1m    | 104518 Mica Line                         |
| Rubber Tile Types 1 & 2  | RT-1/RT-2  | Roppe Marbleized Smooth 12x12               | Almond M184 and Spring Dill M647         |
|                          |            | Daltile Severino 12x24 with Mapei Kerapoxy  |                                          |
| Ceramic Floor Tile       | CT-1       | CQ grout                                    | Cenere Fog SV98 with 02 Pewter grout     |
|                          |            | Daltile Quarry Textures 8x8 with Mapei      |                                          |
| Quarry Tile              | QT         | Kerapoxy CQ grout                           | Diablo Red 0T01 with 113 Brick Red grout |
| Static Dissipative Vinyl |            |                                             |                                          |
| Composition Tile         | SDT        | Armstrong Excelon SDT                       | Pearl White 51953                        |
|                          |            | Pawling Interlok Hid-N-Lock HL-100 Athletic |                                          |
| Athletic Tile Flooring   | AF         | Floor Tile                                  | Tan #3                                   |
| Epoxy to match existing  | EPOXY      |                                             |                                          |
| Existing to remain       | EXISTING   |                                             |                                          |
| Sealed Concrete          | SC         |                                             |                                          |
| Walk Off Mat             | MAT        | Construction Specialties Pedimat AA M2      | 9327 Dry Brown                           |
|                          | •          | ·                                           |                                          |
| Field Paint              | P-1        | Sherwin Williams Paint                      | SW9109 Natural Linen                     |
| Accent Paint Type 1      | AP-1       | Sherwin Williams Paint                      | SW6408 Wheat Grass                       |
| Accent Paint Type 2      | AP-2       | Sherwin Williams Paint                      | SW9112 Song Thrush                       |
| Trim Paint               | P-2        | Sherwin Williams Paint                      | SW7046 Anonymous                         |
|                          |            | Daltile Severino 12x24 with Mapei Kerapoxy  |                                          |
| Ceramic Wall Tile Type 1 | CT-1       | CQ grout                                    | Cenere Fog SV98 with 02 Pewter grout     |
|                          |            | Daltile Color Wheel Linear 8x24 with Mapei  |                                          |
| Ceramic Wall Tile Type 2 | CT-2       | Kerapoxy CQ grout                           | Arctic White 0190 with 00 White grout    |
|                          | •          |                                             | -                                        |
| Ceiling Paint            | СР         | Sherwin Williams Paint                      | SW7757 High Reflective White             |
| Acoustic Ceiling Tile    | ACT        | Armstrong Cortega ACT                       | White                                    |
| Exposed Structure        | СР         | Sherwin Williams Paint                      | SW7757 High Reflective White             |
|                          | •          | •                                           | · -                                      |
| Rubber Base              | В          | Roppe 4" Base                               | Dolphin 129                              |
| Epoxy cove base to match |            |                                             |                                          |
| existing                 | COVE       |                                             |                                          |
| Wood Door Stain          | ST         | Minwax Stain                                | Amaranth MW 463                          |
| Vault Door               |            | Manufacturer's standard                     |                                          |

| Legend                   | <u>Tag</u>  | <u>Description</u>                           | Color                                |
|--------------------------|-------------|----------------------------------------------|--------------------------------------|
|                          |             | Scranton Hiny Hiders floor mounted toilet    |                                      |
| HDPL Toilet Partitions   | TP          | partitions                                   | Nickel                               |
|                          |             | Art Metal Products Single Tier & Double Tier |                                      |
| Metal Locker Types 1 & 2 | LKR-1/LKR-2 | Lockers                                      | Popular Gray 746                     |
| Window Blinds            | WB          | Bali 1" Aluminum Blinds                      | Granite 04B-044                      |
| N/A                      |             | Not Applicable                               |                                      |
|                          |             |                                              |                                      |
| Countertop Type 1        | SSM-1       | Corian Solid Surface                         | Silt                                 |
| Countertop Type 2        | SSM-2       | Corian Solid Surface                         | Venaro White                         |
|                          |             |                                              |                                      |
| Casework Laminate Type 1 | LAM-1       | Wilsonart Standard Laminate                  | Shadow D96-60 Matte Finish           |
| Casework Laminate Type 2 | LAM-2       | Wilsonart Standard Laminate                  | High Rise 4996-38 Fine Velvet Finish |