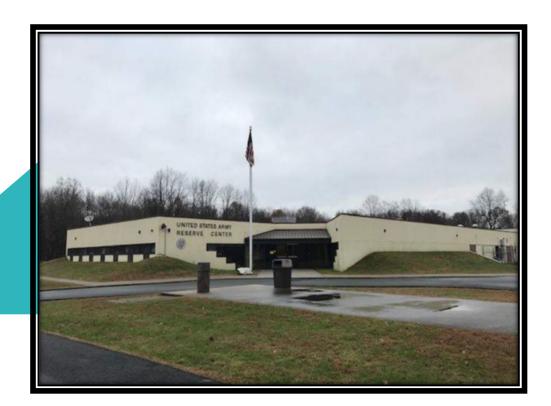

#### 1.2 Exterior Design

The project includes a main entry aligning with the existing main corridor. This work will include partial demolition of existing building exterior wall and reconstruction of this section as entry, to include aluminum and glass storefront system at exterior wall and vestibule. New glazing at exterior storefronts and doors will meet all current AT/FP requirements. The design for the additions mimics the existing building for materials, and style. The roofline remains the same as adjacent structures.

The West Façade will include removal of existing earth berms and new EIFS cladding over existing CMU, along the bottom portion of the west wall.

Berms along the North and South facades will be sloped towards the west for termination.