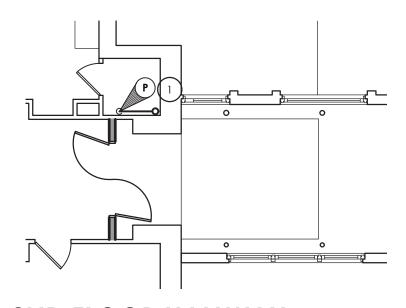

|
| RD-1                                  | ROOF DRAIN                              | - | -           | 3       | - | - | ROOF DRAIN, 12" DIA DOME WITH ADJUSTABLE COLLAR,<br>SUMP RECEIVER, UNDER DECK CLAMP WITH PRIMARY SECONDARY DRAIN | 1 |  |  |  |  |
| REMARKS                               |                                         |   |             |         |   |   |                                                                                                                  |   |  |  |  |  |



## 2ND FLOOR HALLWAY DEMO PLAN SCALE: 1/8" = 1'-0" P203

## KEY DEMO NOTES:

- 1 REMOVE EXISTING ROOF DRAIN. REMOVE ALL ASSOCAITED PIPING AND HANGINGS BACK TO POINTS INDICATED. PATCH HOLES, COORDINATE WITH ARCHITECTURAL.
- (2)REMOVE PIPING TO RISER. PREPARE RISER FOR EXTENSION TO 3RD FLOOR.





KEY NOTES: (1) CONNECT STORM PIPING TO EXISTING STORM MAIN.