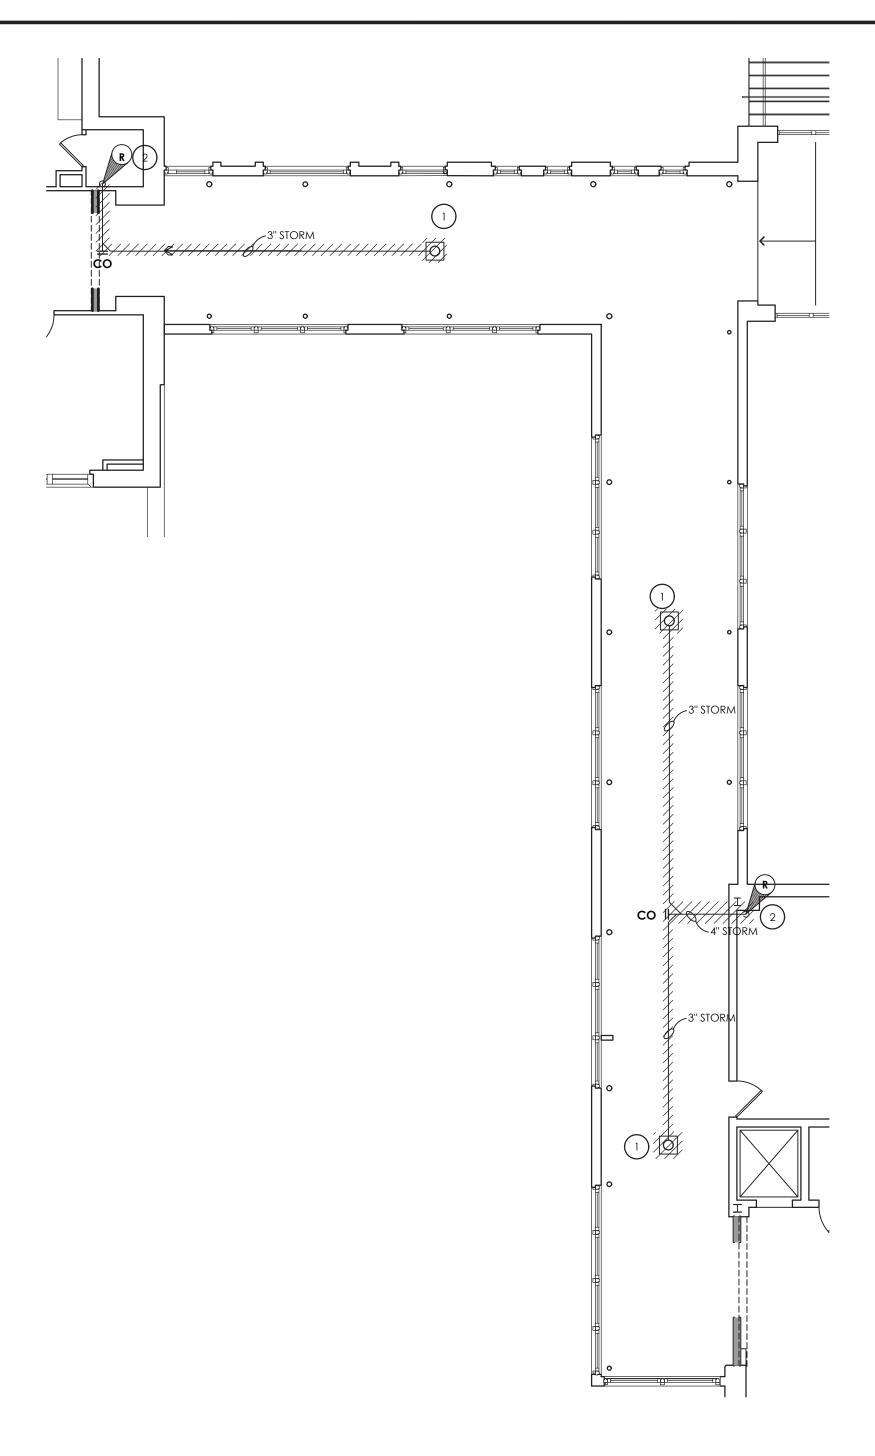

## KEY DEMO NOTES:

- 1 REMOVE EXISTING ROOF DRAIN. REMOVE ALL ASSOCAITED PIPING AND HANGINGS BACK TO POINTS INDICATED. PATCH HOLES, COORDINATE WITH ARCHITECTURAL.
- (2)REMOVE PIPING TO RISER. PREPARE RISER FOR EXTENSION TO 3RD FLOOR.