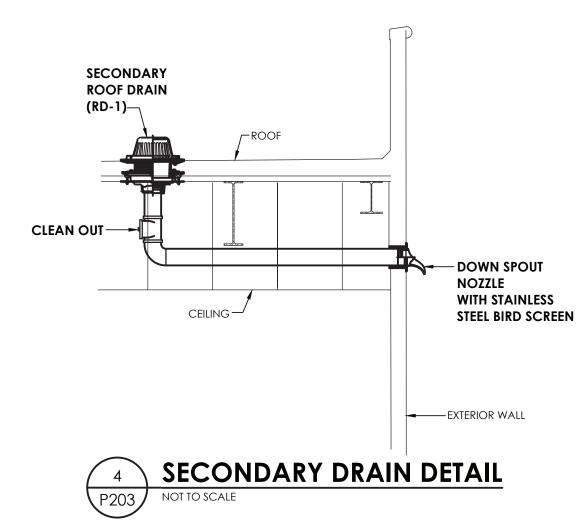

| PLUMBING EQUIPMENT & FIXTURE SCHEDULE |                                         |   |             |         |   |   |                                                                                                                  |   |  |  |  |  |
|---------------------------------------|-----------------------------------------|---|-------------|---------|---|---|------------------------------------------------------------------------------------------------------------------|---|--|--|--|--|
| MARK                                  | MARK FIXTURE CW HW ST V GAS DESCRIPTION |   | DESCRIPTION | REMARKS |   |   |                                                                                                                  |   |  |  |  |  |
| RD-1                                  | ROOF DRAIN                              | - | -           | 3       | - | - | ROOF DRAIN, 12" DIA DOME WITH ADJUSTABLE COLLAR,<br>SUMP RECEIVER, UNDER DECK CLAMP WITH PRIMARY SECONDARY DRAIN | 1 |  |  |  |  |
| REMARKS                               |                                         |   |             |         |   |   |                                                                                                                  |   |  |  |  |  |