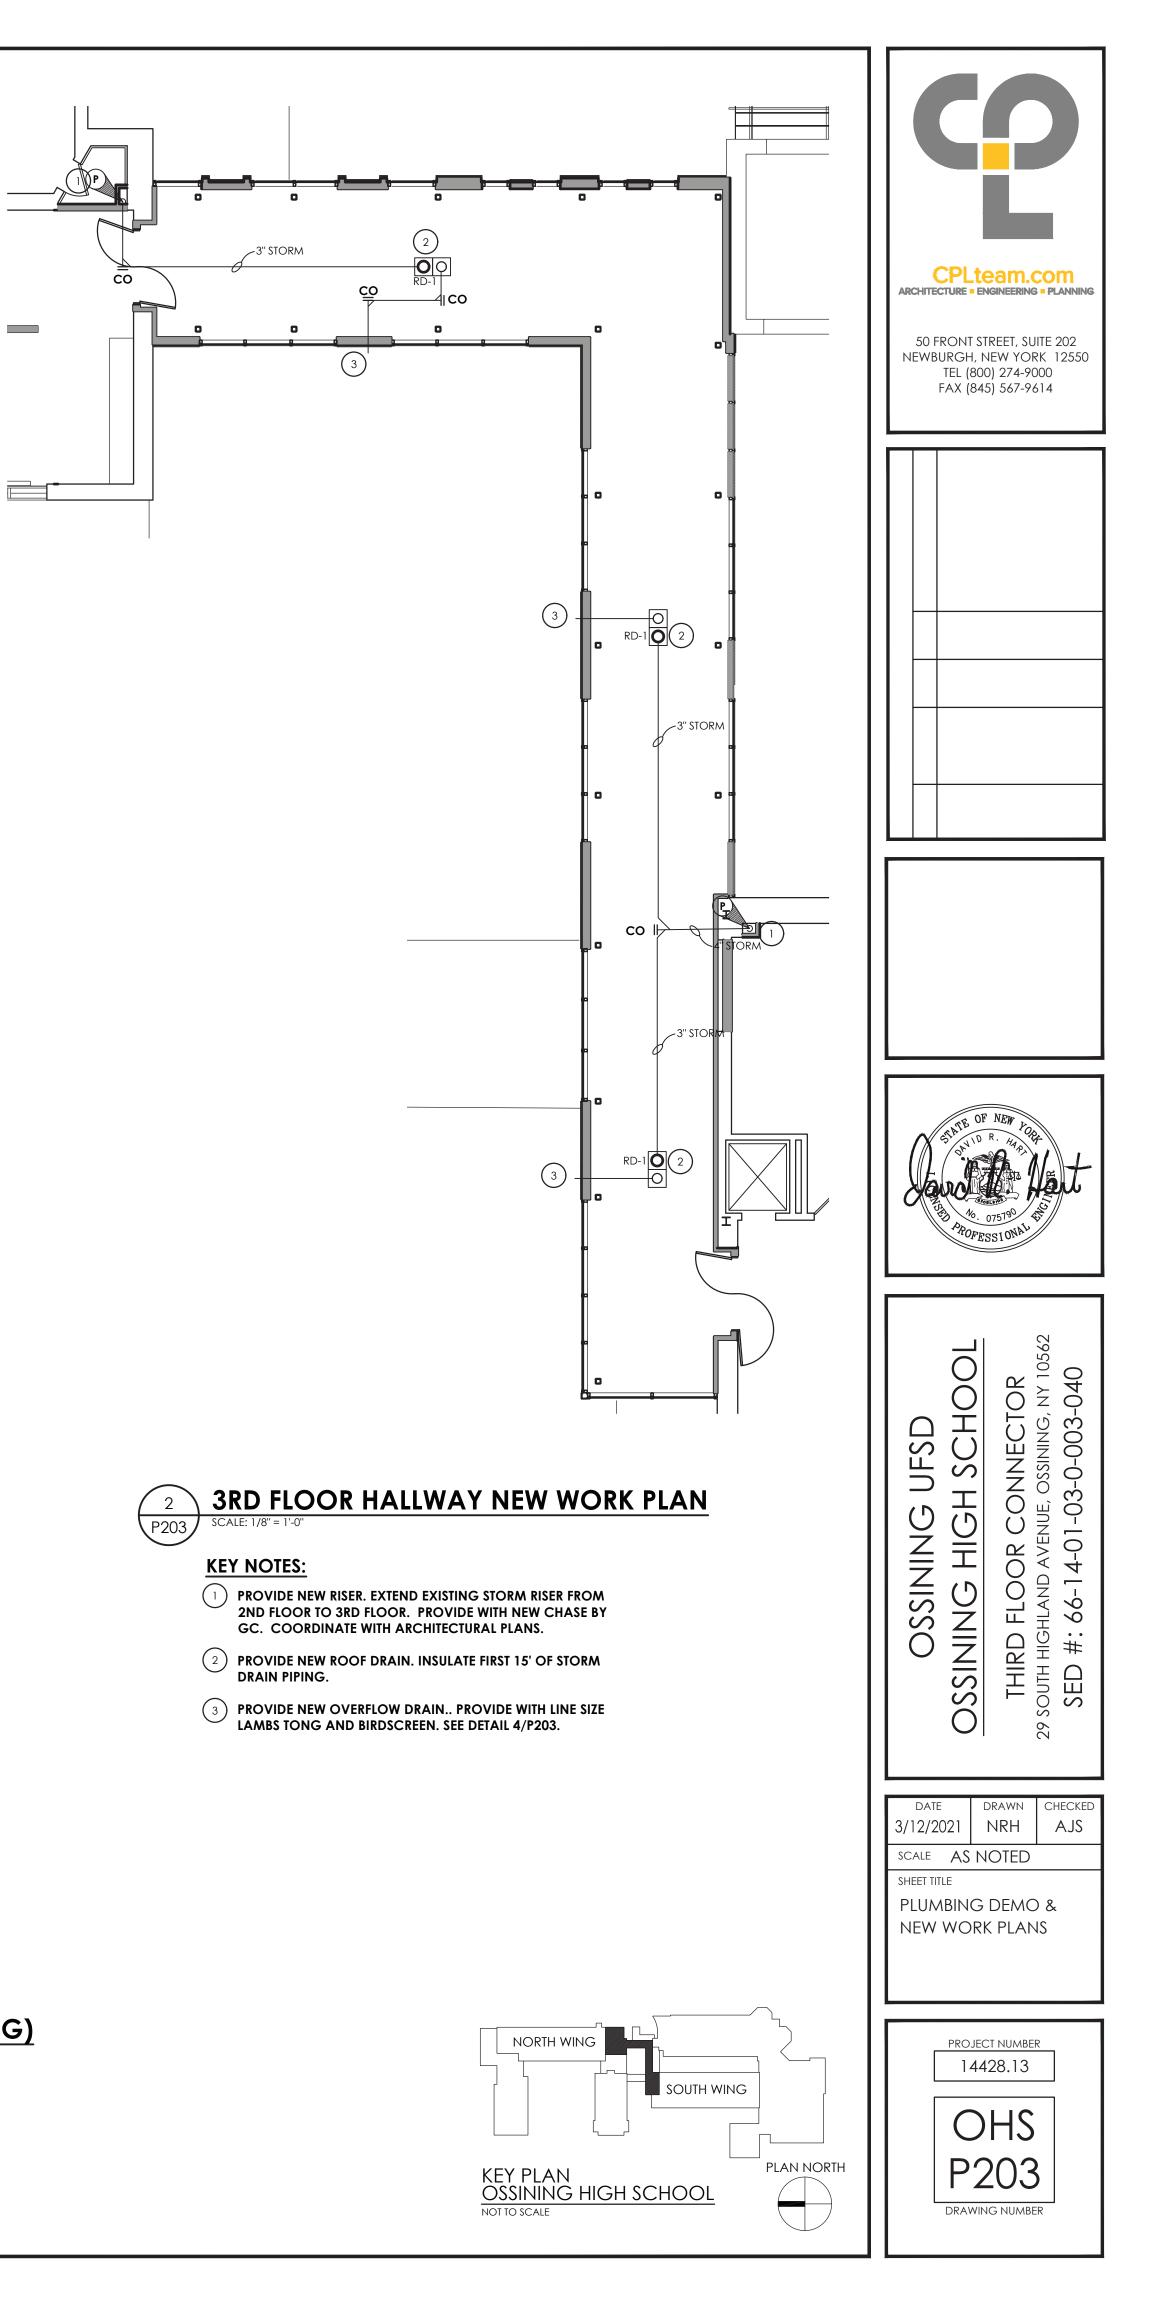

| PLUMBING EQUIPMENT & FIXTURE SCHEDULE |                                         |   |             |         |   |   |                                                                                                                  |   |  |  |  |  |
|---------------------------------------|-----------------------------------------|---|-------------|---------|---|---|------------------------------------------------------------------------------------------------------------------|---|--|--|--|--|
| MARK                                  | MARK FIXTURE CW HW ST V GAS DESCRIPTION |   | DESCRIPTION | REMARKS |   |   |                                                                                                                  |   |  |  |  |  |
| RD-1                                  | ROOF DRAIN                              | - | -           | 3       | - | - | ROOF DRAIN, 12" DIA DOME WITH ADJUSTABLE COLLAR,<br>SUMP RECEIVER, UNDER DECK CLAMP WITH PRIMARY SECONDARY DRAIN | 1 |  |  |  |  |
| REMARKS                               |                                         |   |             |         |   |   |                                                                                                                  |   |  |  |  |  |

## KEY DEMO NOTES:

- 1 REMOVE EXISTING ROOF DRAIN. REMOVE ALL ASSOCAITED PIPING AND HANGINGS BACK TO POINTS INDICATED. PATCH HOLES, COORDINATE WITH ARCHITECTURAL.
- (2)REMOVE PIPING TO RISER. PREPARE RISER FOR EXTENSION TO 3RD FLOOR.

KEY NOTES: (1) CONNECT STORM PIPING TO EXISTING STORM MAIN.