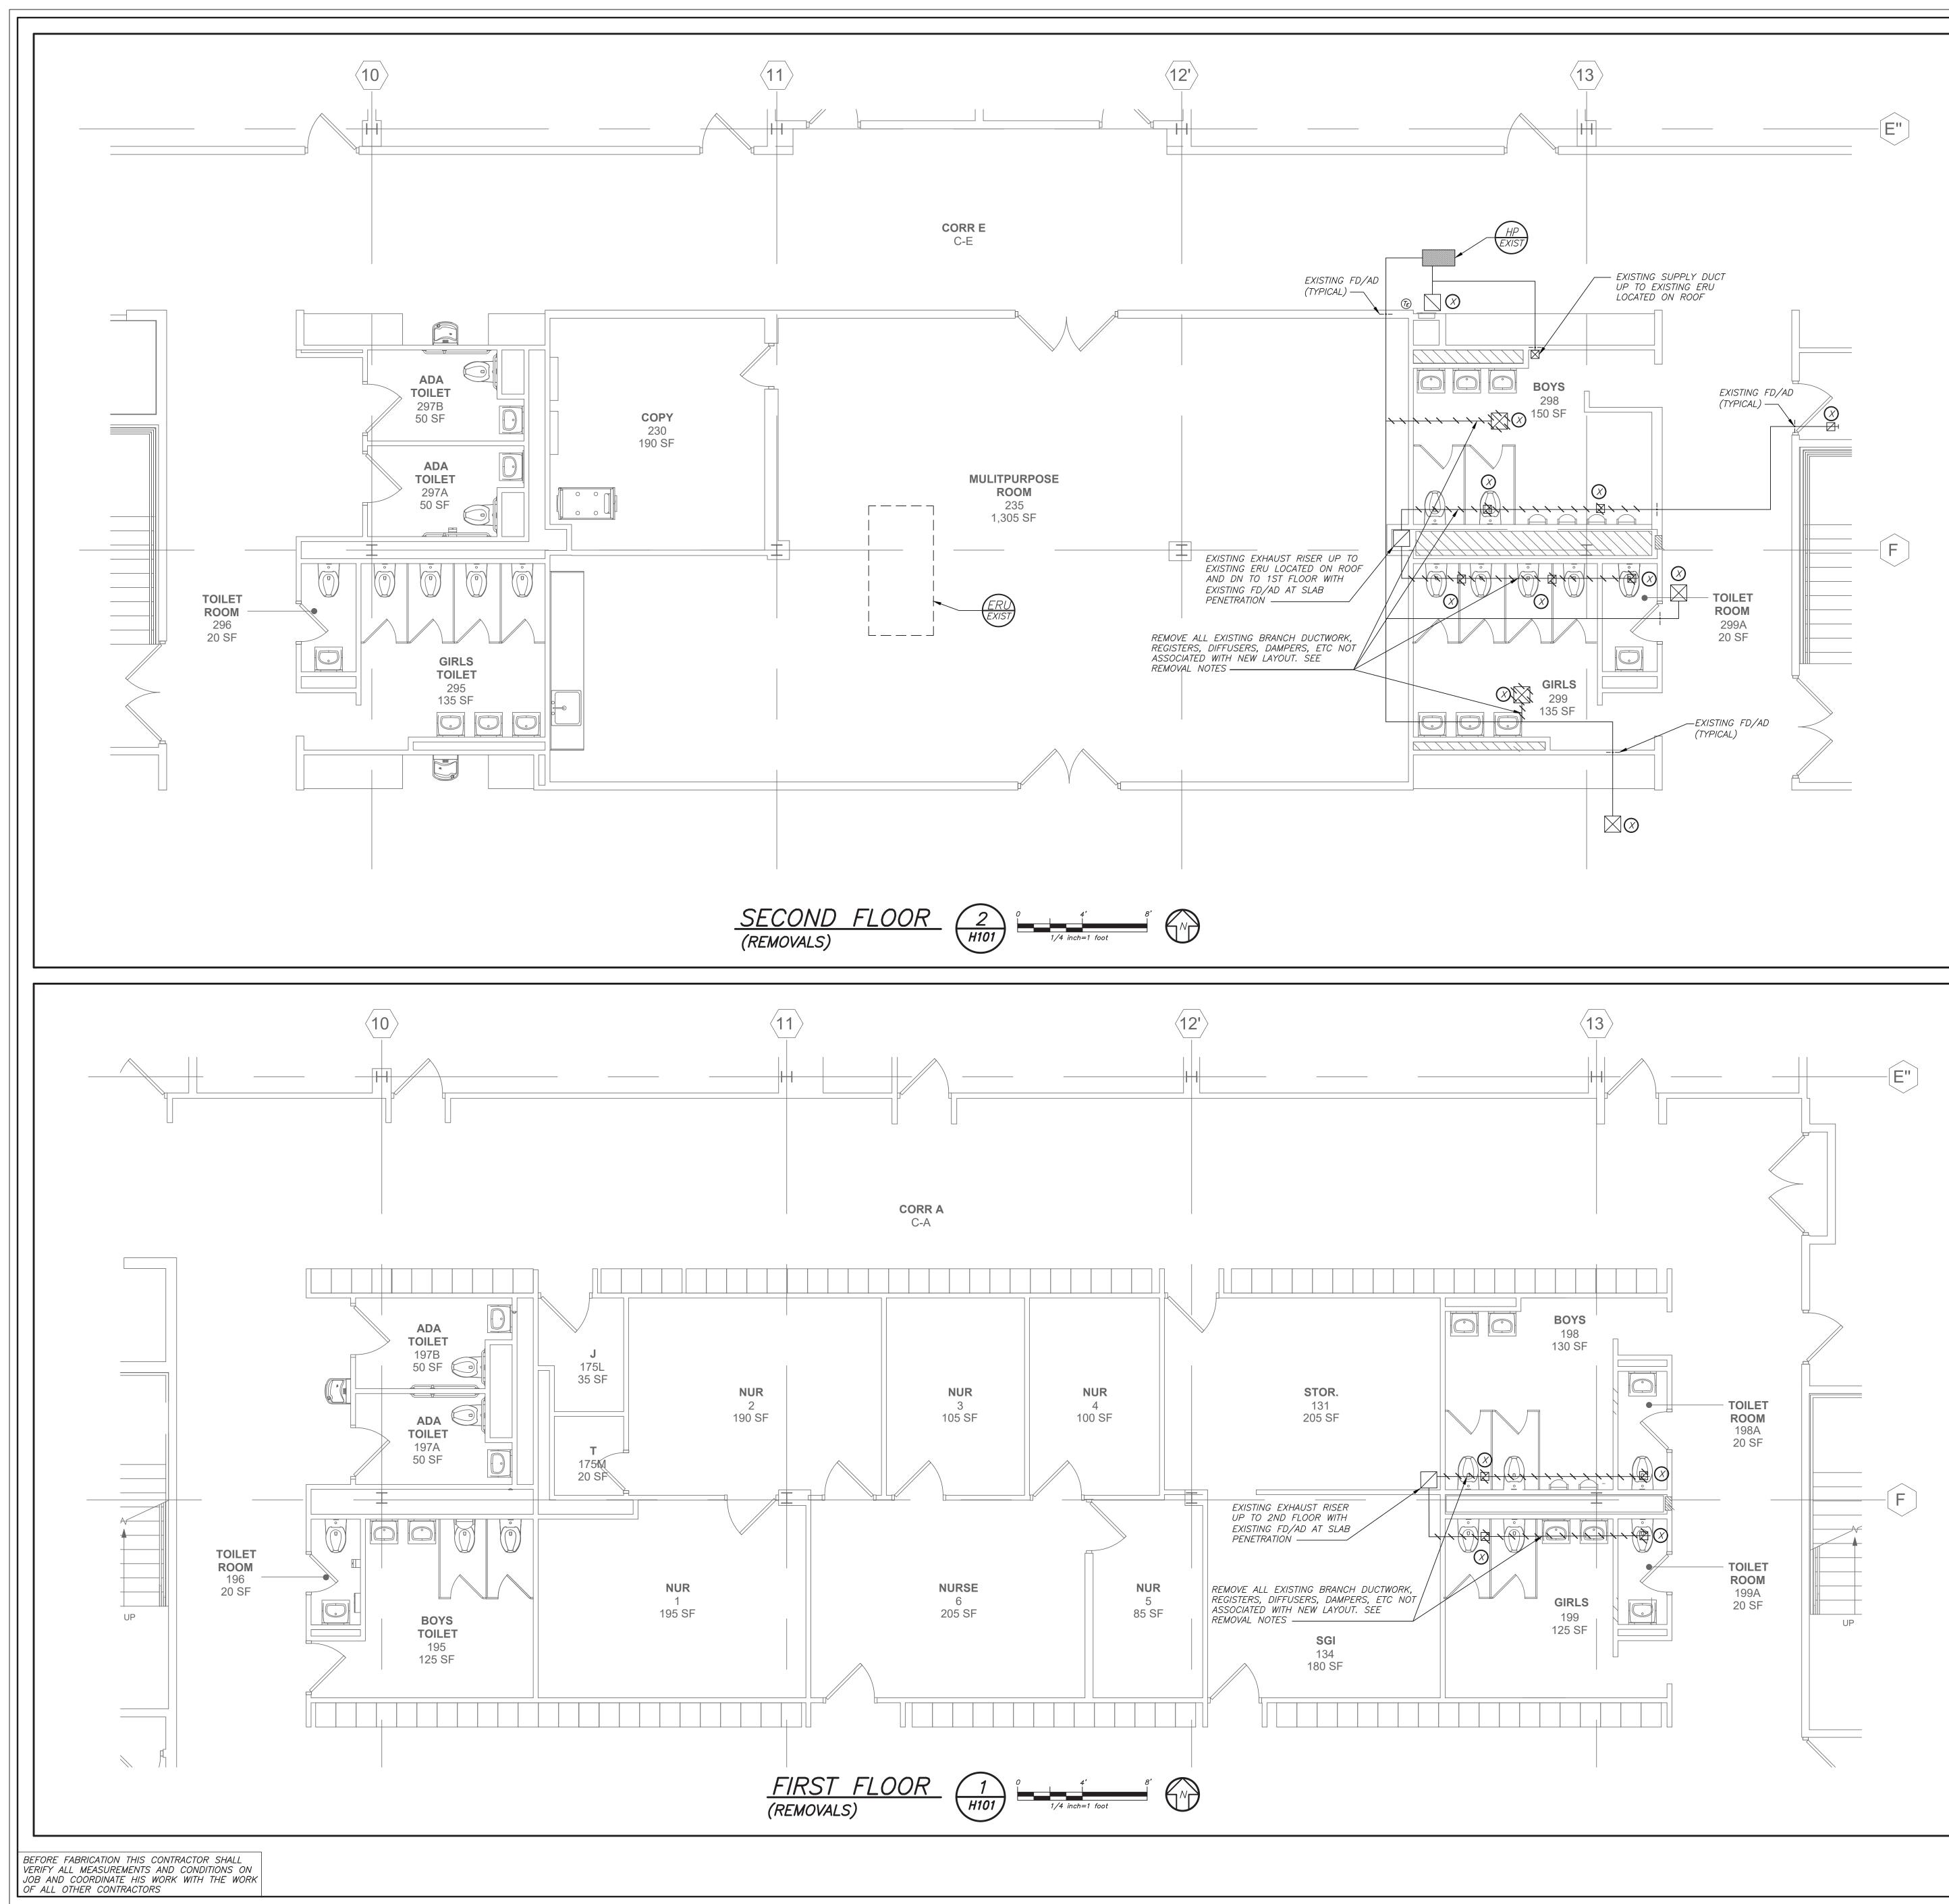

- <u>REMOVAL NOTES:</u> (1) THE SCOPE OF REMOVAL SHOWN ON "REMOVALS" DRAWINGS IS DIAGRAMMATIC
- ONLY AND INDICATES THE INTENT OF THE WORK TO BE PERFORMED AND NOT THE COMPLETE SCOPE OF DEMOLITION AND/OR REMOVAL WORK. IT SHALL BE THE RESPONSIBILITY OF THIS CONTRACTOR TO REMOVE ANY RELATED MECHANICAL DEVICES EVEN IF NOT SPECIFICALLY INDICATED TO BE REMOVED ON THESE DRAWINGS IN ORDER TO ACCOMMODATE NEW WORK.
- DEVICES SHOWN CROSS HATCHED ON DRAWINGS ARE ITEMS TO BE REMOVED. ANY DEVICES REMOVED SHALL INCLUDE (BUT SHALL NOT BE LIMITED TO) THE REMOVAL OF ALL ASSOCIATED PIPING, CONTRÒLS, ETC. THAT ARE NOT INCORPORATED IN THE NEW LAYOUT, UNTIL SUCH REMOVAL IS COMPLETE. THIS CONTRACTOR SHALL PERFORM ALL WORK REQUIRED TO INSURE CONTINUITY OF SERVICE TO EXISTING REMAINING EQUIPMENT. NO EXTRAS RELATING TO THE SCOPE OF WORK DESCRIBED WILL BE ALLOWED.
- EQUIPMENT, PIPING, ETC., REQUIRED TO RECONNECT SHALL BE INSTALLED CONCEALED WITHIN THE NEW SUSPENDED CEILINGS, PARTITIONS AND/OR WALLS, FLOORS, NO SURFACE MOUNTED OR EXPOSED EQUIPMENT, PIPING, ETC., SHALL BE PERMITTED, UNLESS SPECIFICALLY INDICATED.
- 4 ALL ITEMS TO BE REMOVED SHALL BE REVIEWED WITH THE OWNER PRIOR TO REMOVAL. OWNER SHALL HAVE FIRST SALVAGE RIGHTS. ITEMS THE OWNER WISHES TO KEEP SHALL BE REMOVED WITH CARE AND STORED AS DIRECTED BY OWNER. ITEMS THE OWNER DOES NOT WISH TO KEEP SHALL BE REMOVED FROM THE SITE AND DISPOSED OF PROPERLY.
- S PERFORM INITIAL AIR BALANCING REPORT AND UNIT SERVICE REPORT FOR THE  $\heartsuit$  existing roof mounted energy recovery unit (eru) and the ceiling MOUNTED HEAT PUMP UNITS (HP=1&2) SERVING THE TOILET ROOMS AND ADJACENT CORRIDORS. SUBMIT A DETÁILED REPORT WITH ANY UNIT DEFICIENCIES FOR REVIEW AND COURSE OF ACTION BY OWNER.