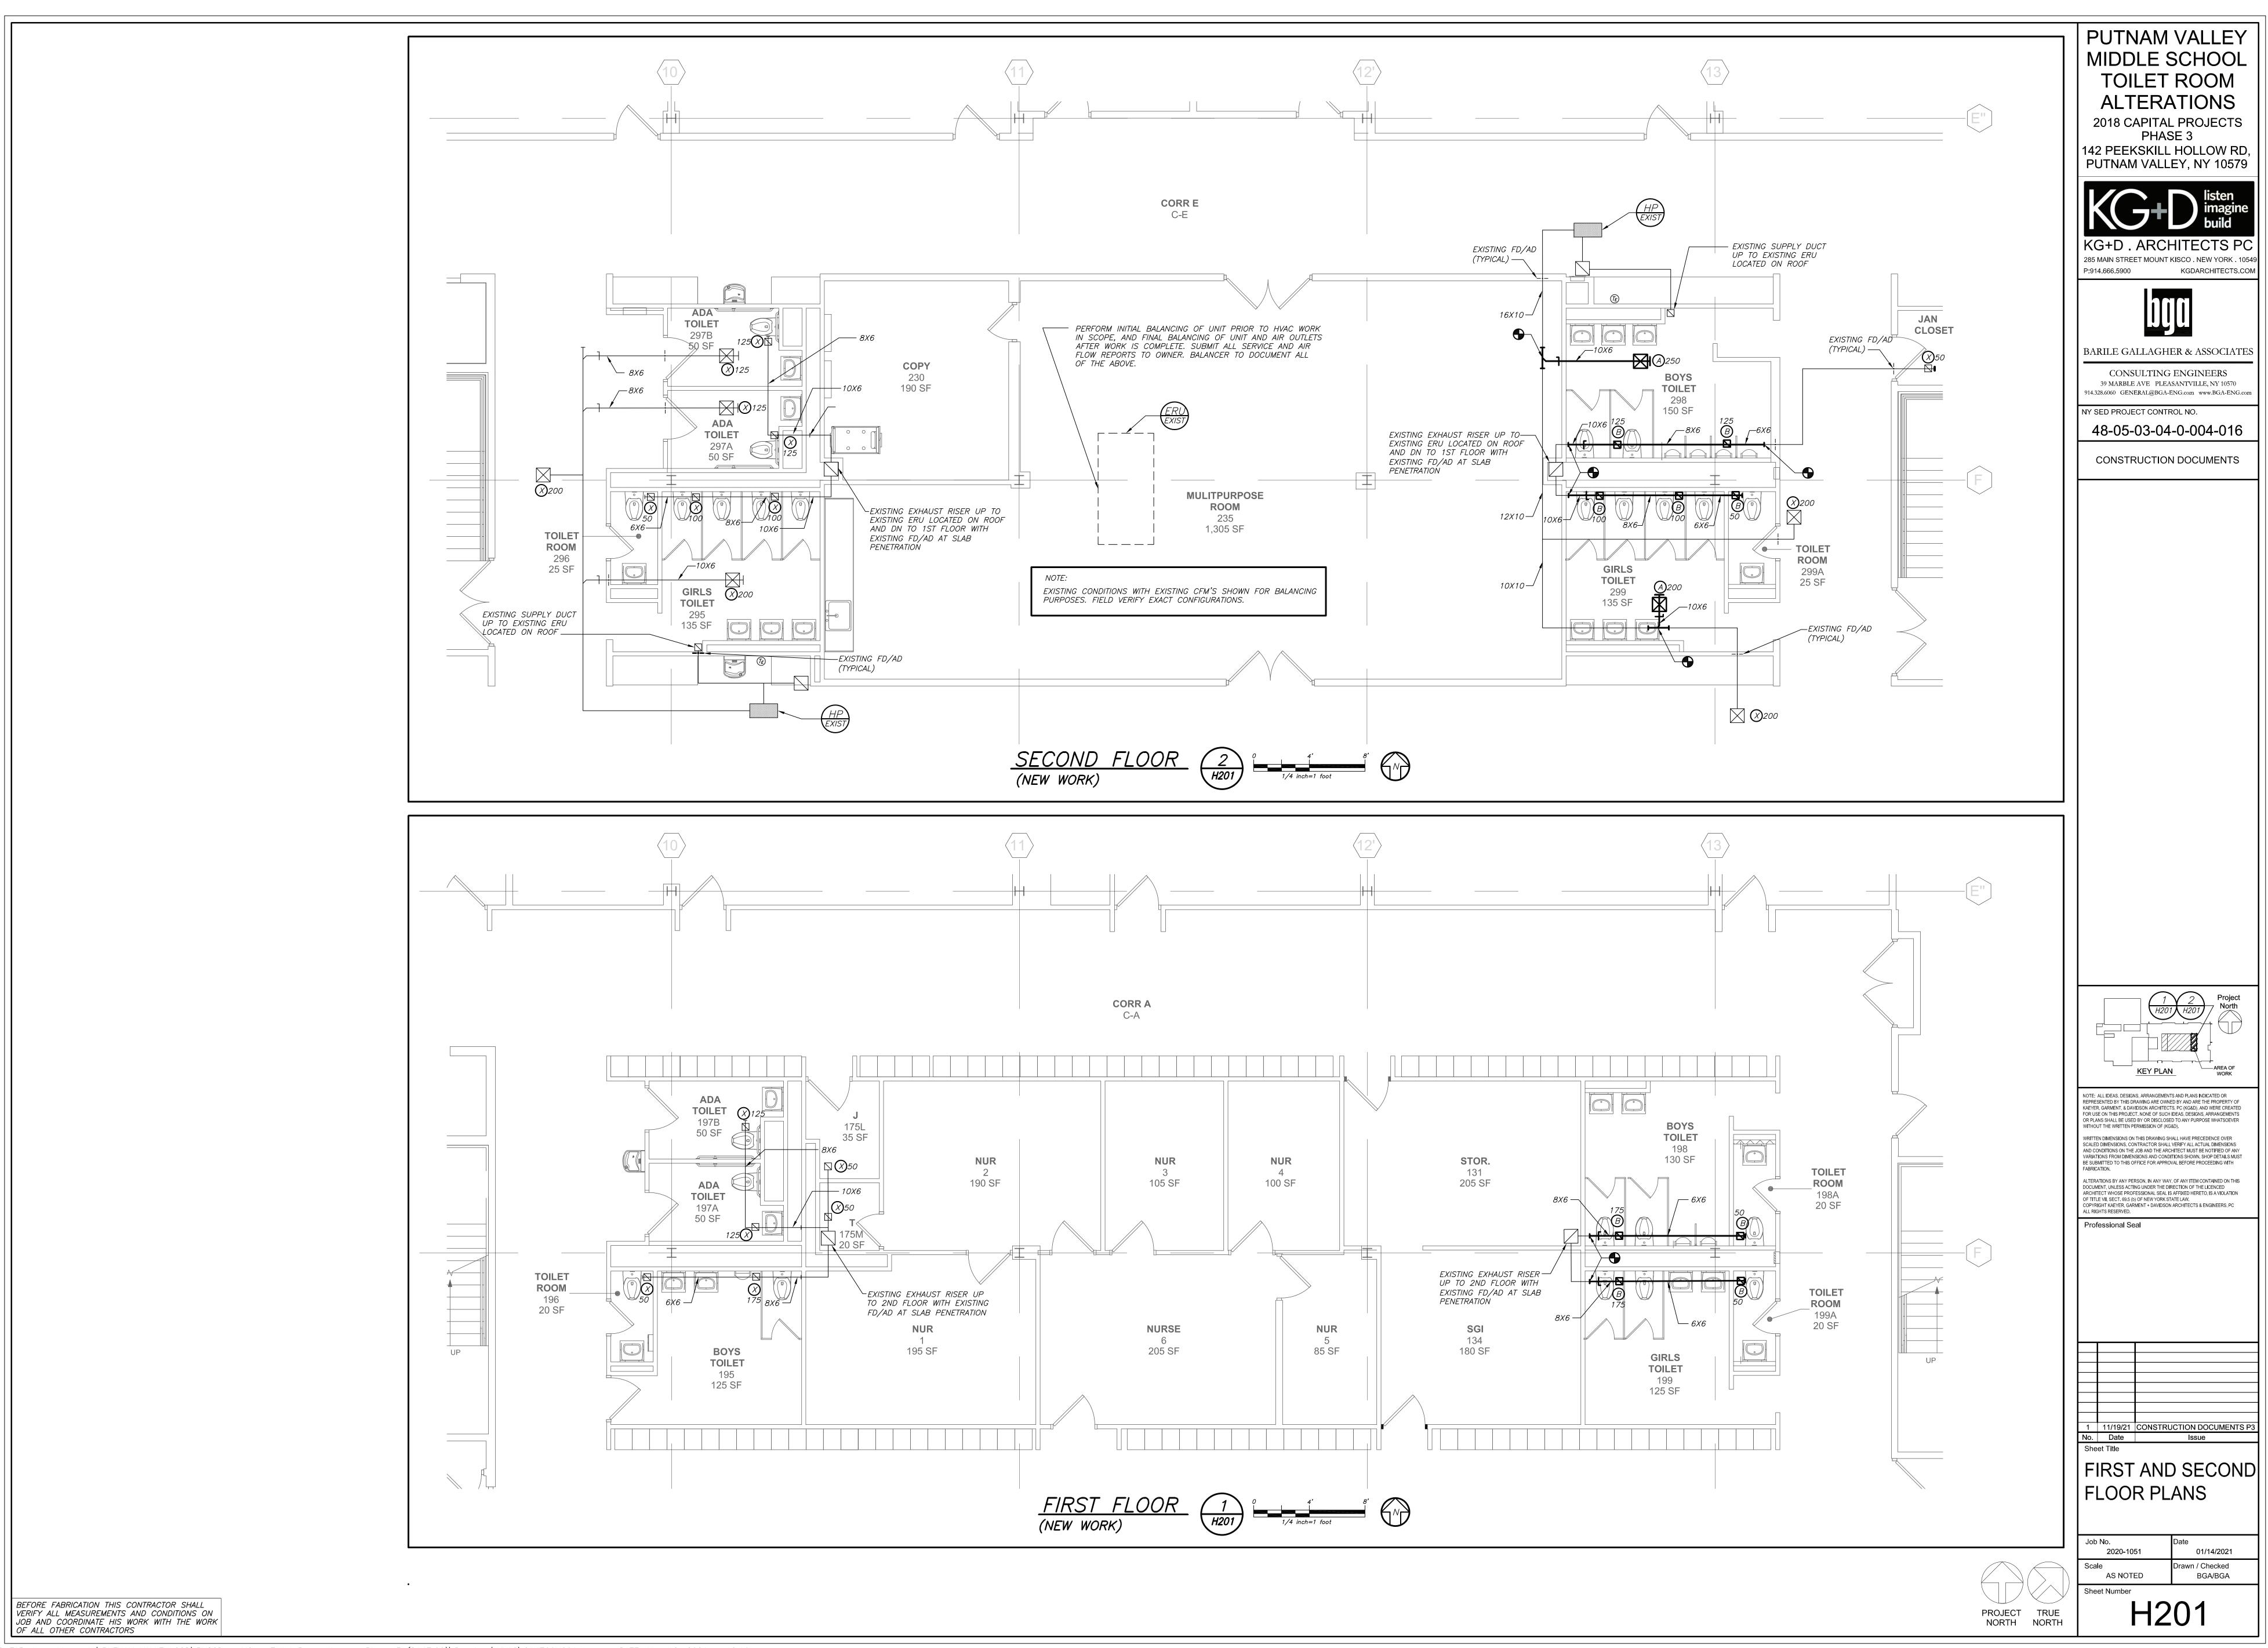

DBE: TAB: Layout1 – Y:\PUTNAM VALLEY CSD\PVCSD – MS – Toilet Renovations – Phase 3 (2147.00)\Drawings\HVAC\214700H201.dwg – DATE: Nov 12, 2021 – 12:19pm

|                  | S                  | CHEDULE               | , |
|------------------|--------------------|-----------------------|---|
|                  |                    | А                     | ſ |
| ROOM NAME/NUMBER | OCCUPANCY CATEGORY | ROOM AREA<br>(SQ.FT.) |   |
| Boys Toilet/198  | BATHROOM           | 130                   | Γ |
| Toilet/198A      | BATHROOM           | 20                    |   |
| Girls Toilet/199 | BATHROOM           | 125                   |   |
| Toilet/199A      | BATHROOM           | 20                    |   |
| Boys Toilet/298  | BATHROOM           | 150                   |   |
| Girls Toilet/299 | BATHROOM           | 135                   |   |
| Toilet/299A      | BATHROOM           | 20                    |   |