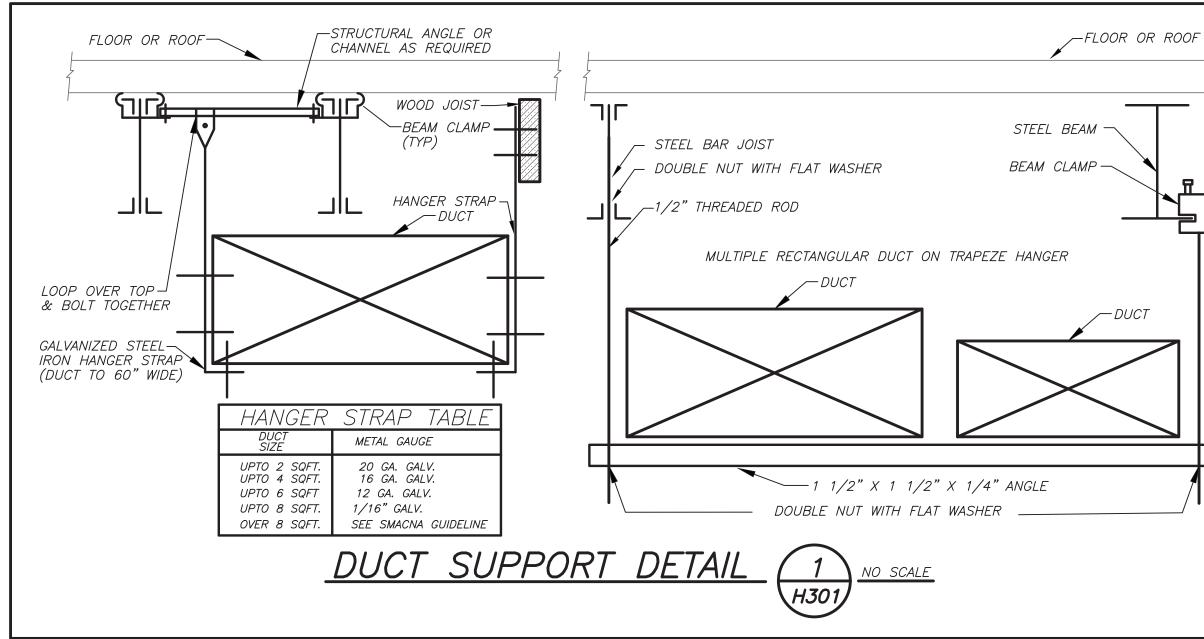

| -                                       |                                                                                                        |                                            |       |             |                    | -                                     |                        | -                                                                     |            | -                                                                                  |           |                          |                   |                                        | -                  |                            | 50<br>150                              |  |



-

-

-

-

-

-

-

-

-

-

-

-

-

-

-

-

-

-

-

-

-

-

-

-

-

-

-

-