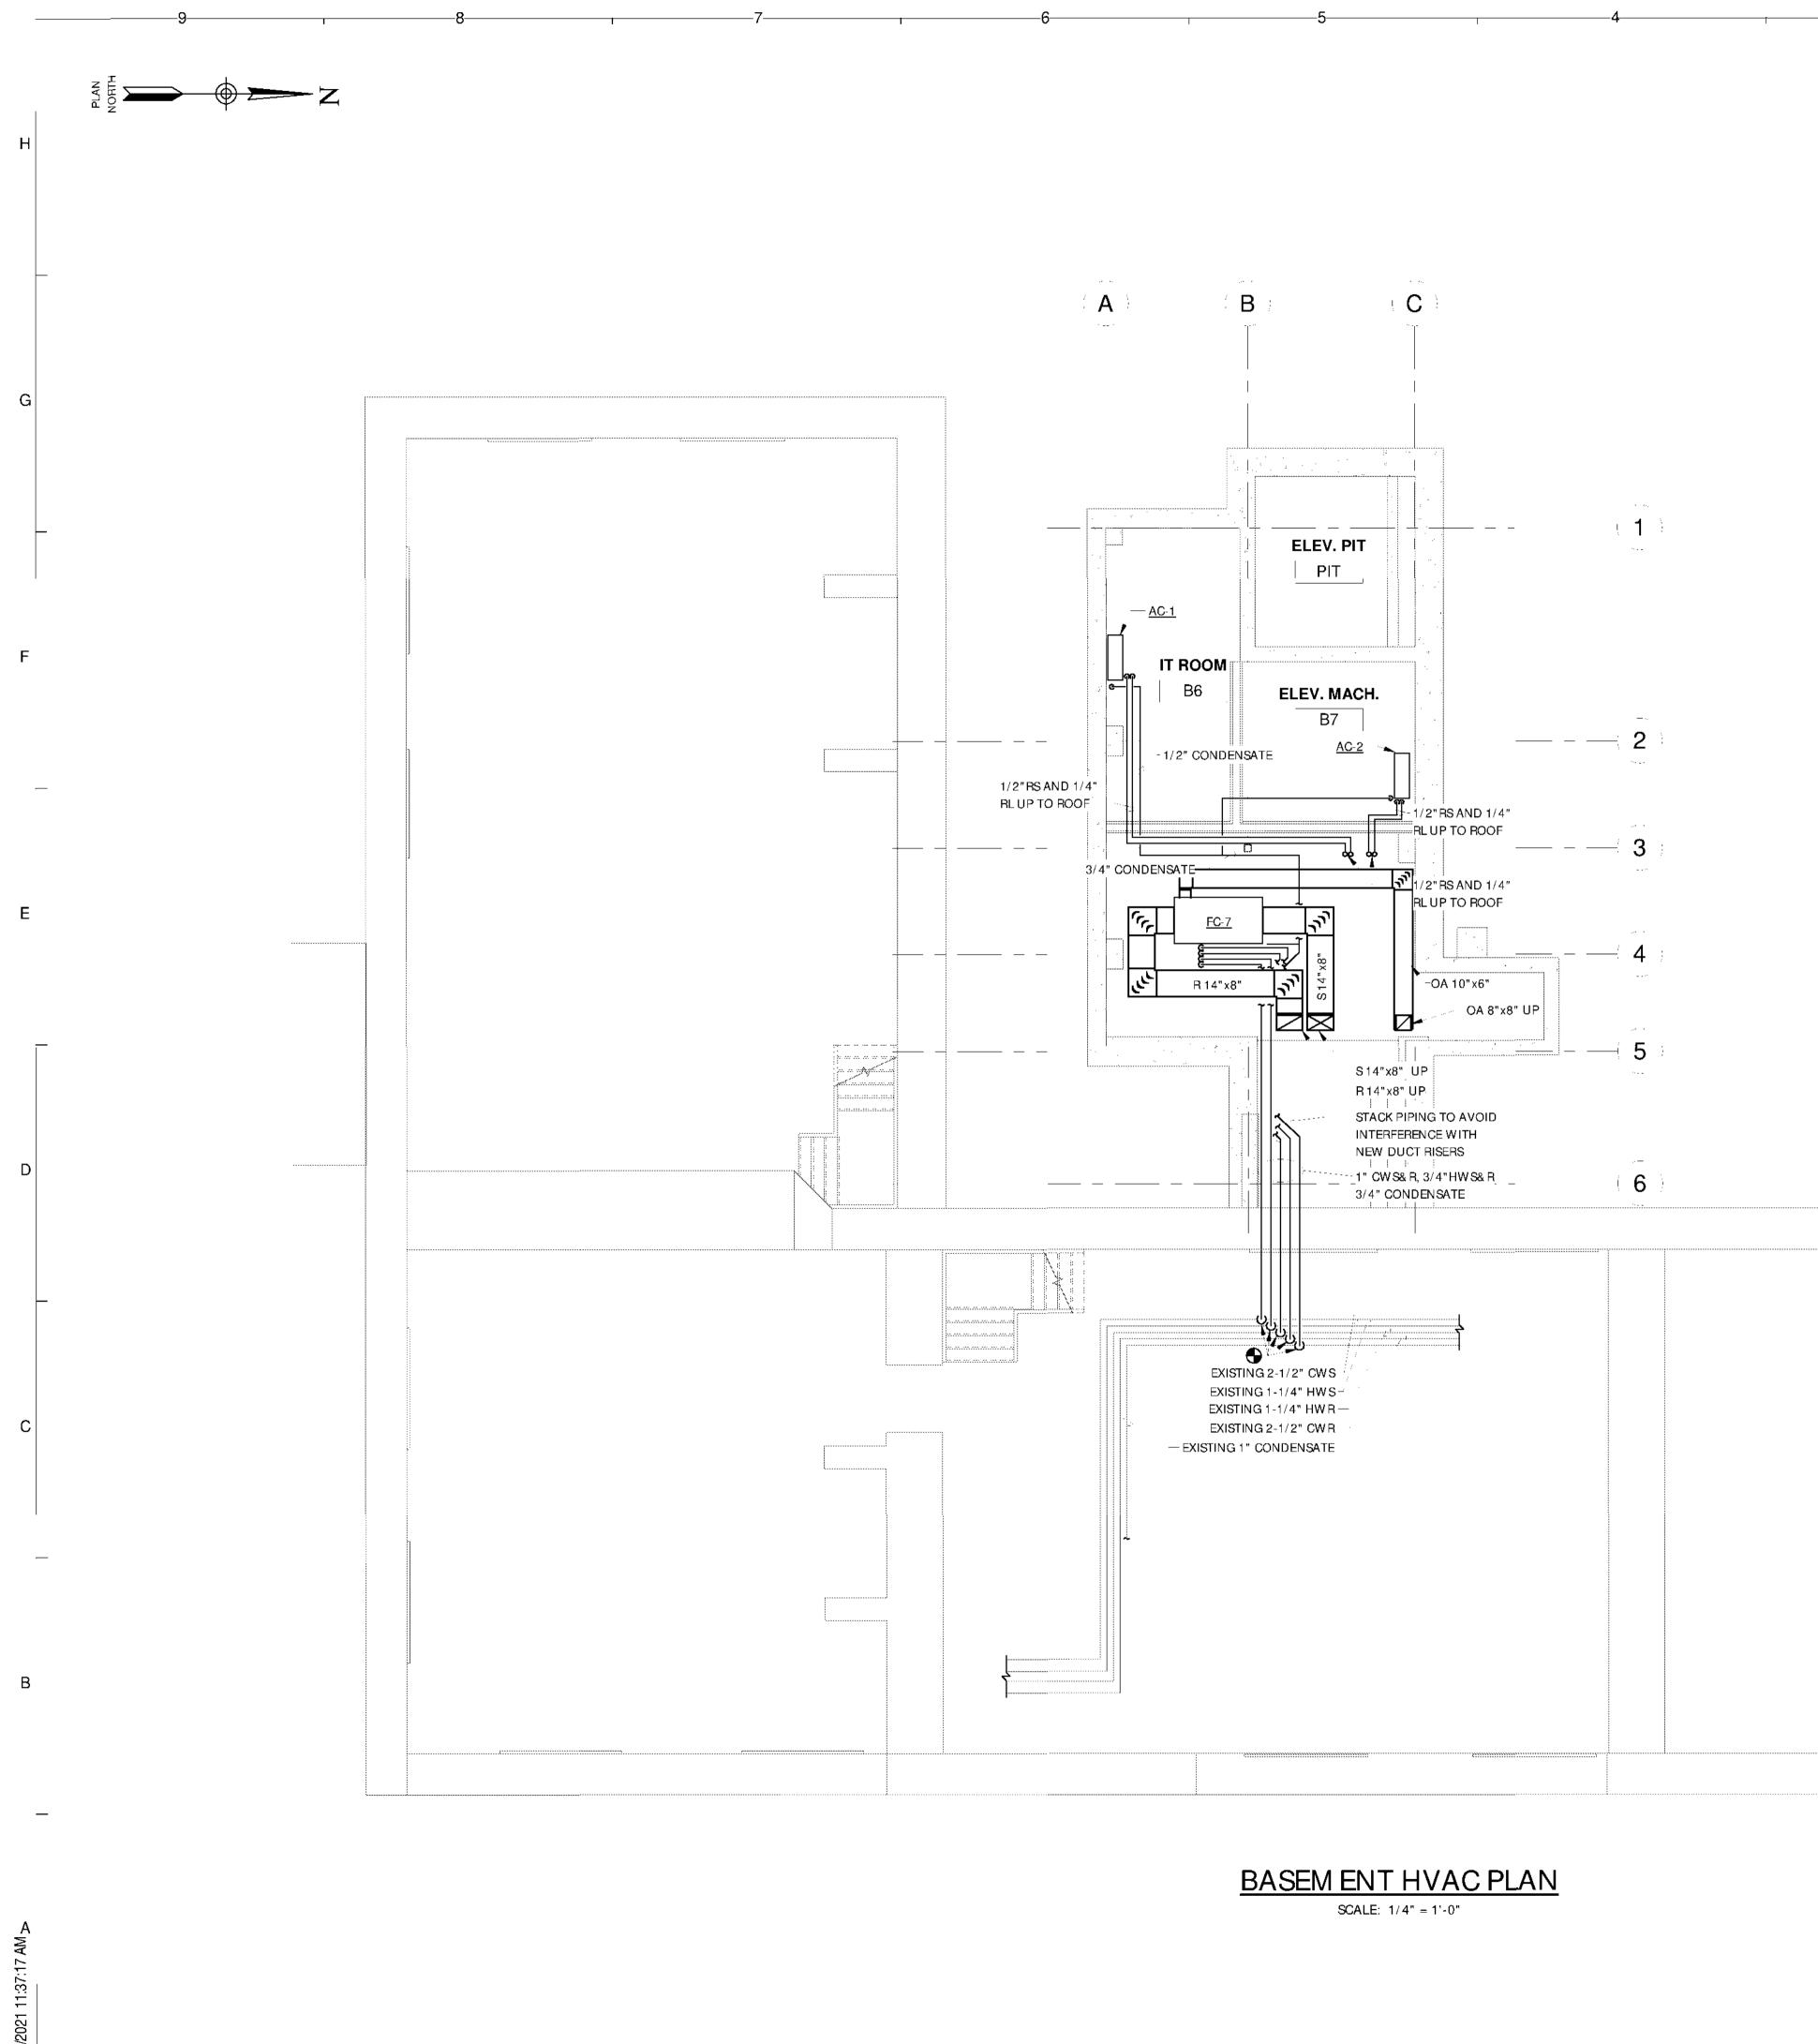

6

9

<u>GENERAL NOTES:</u> 1. KEEP DUCT AND PIPING AS H

TO MAXIMUM HEAD ROOM 2. NO PIPING OR DUCTWORK S LOCATED IN THE ELEVATOR I ROOM (B7) EXCEPT FOR REF AND CONDENSATE PIPE SER'

2

3

1

4