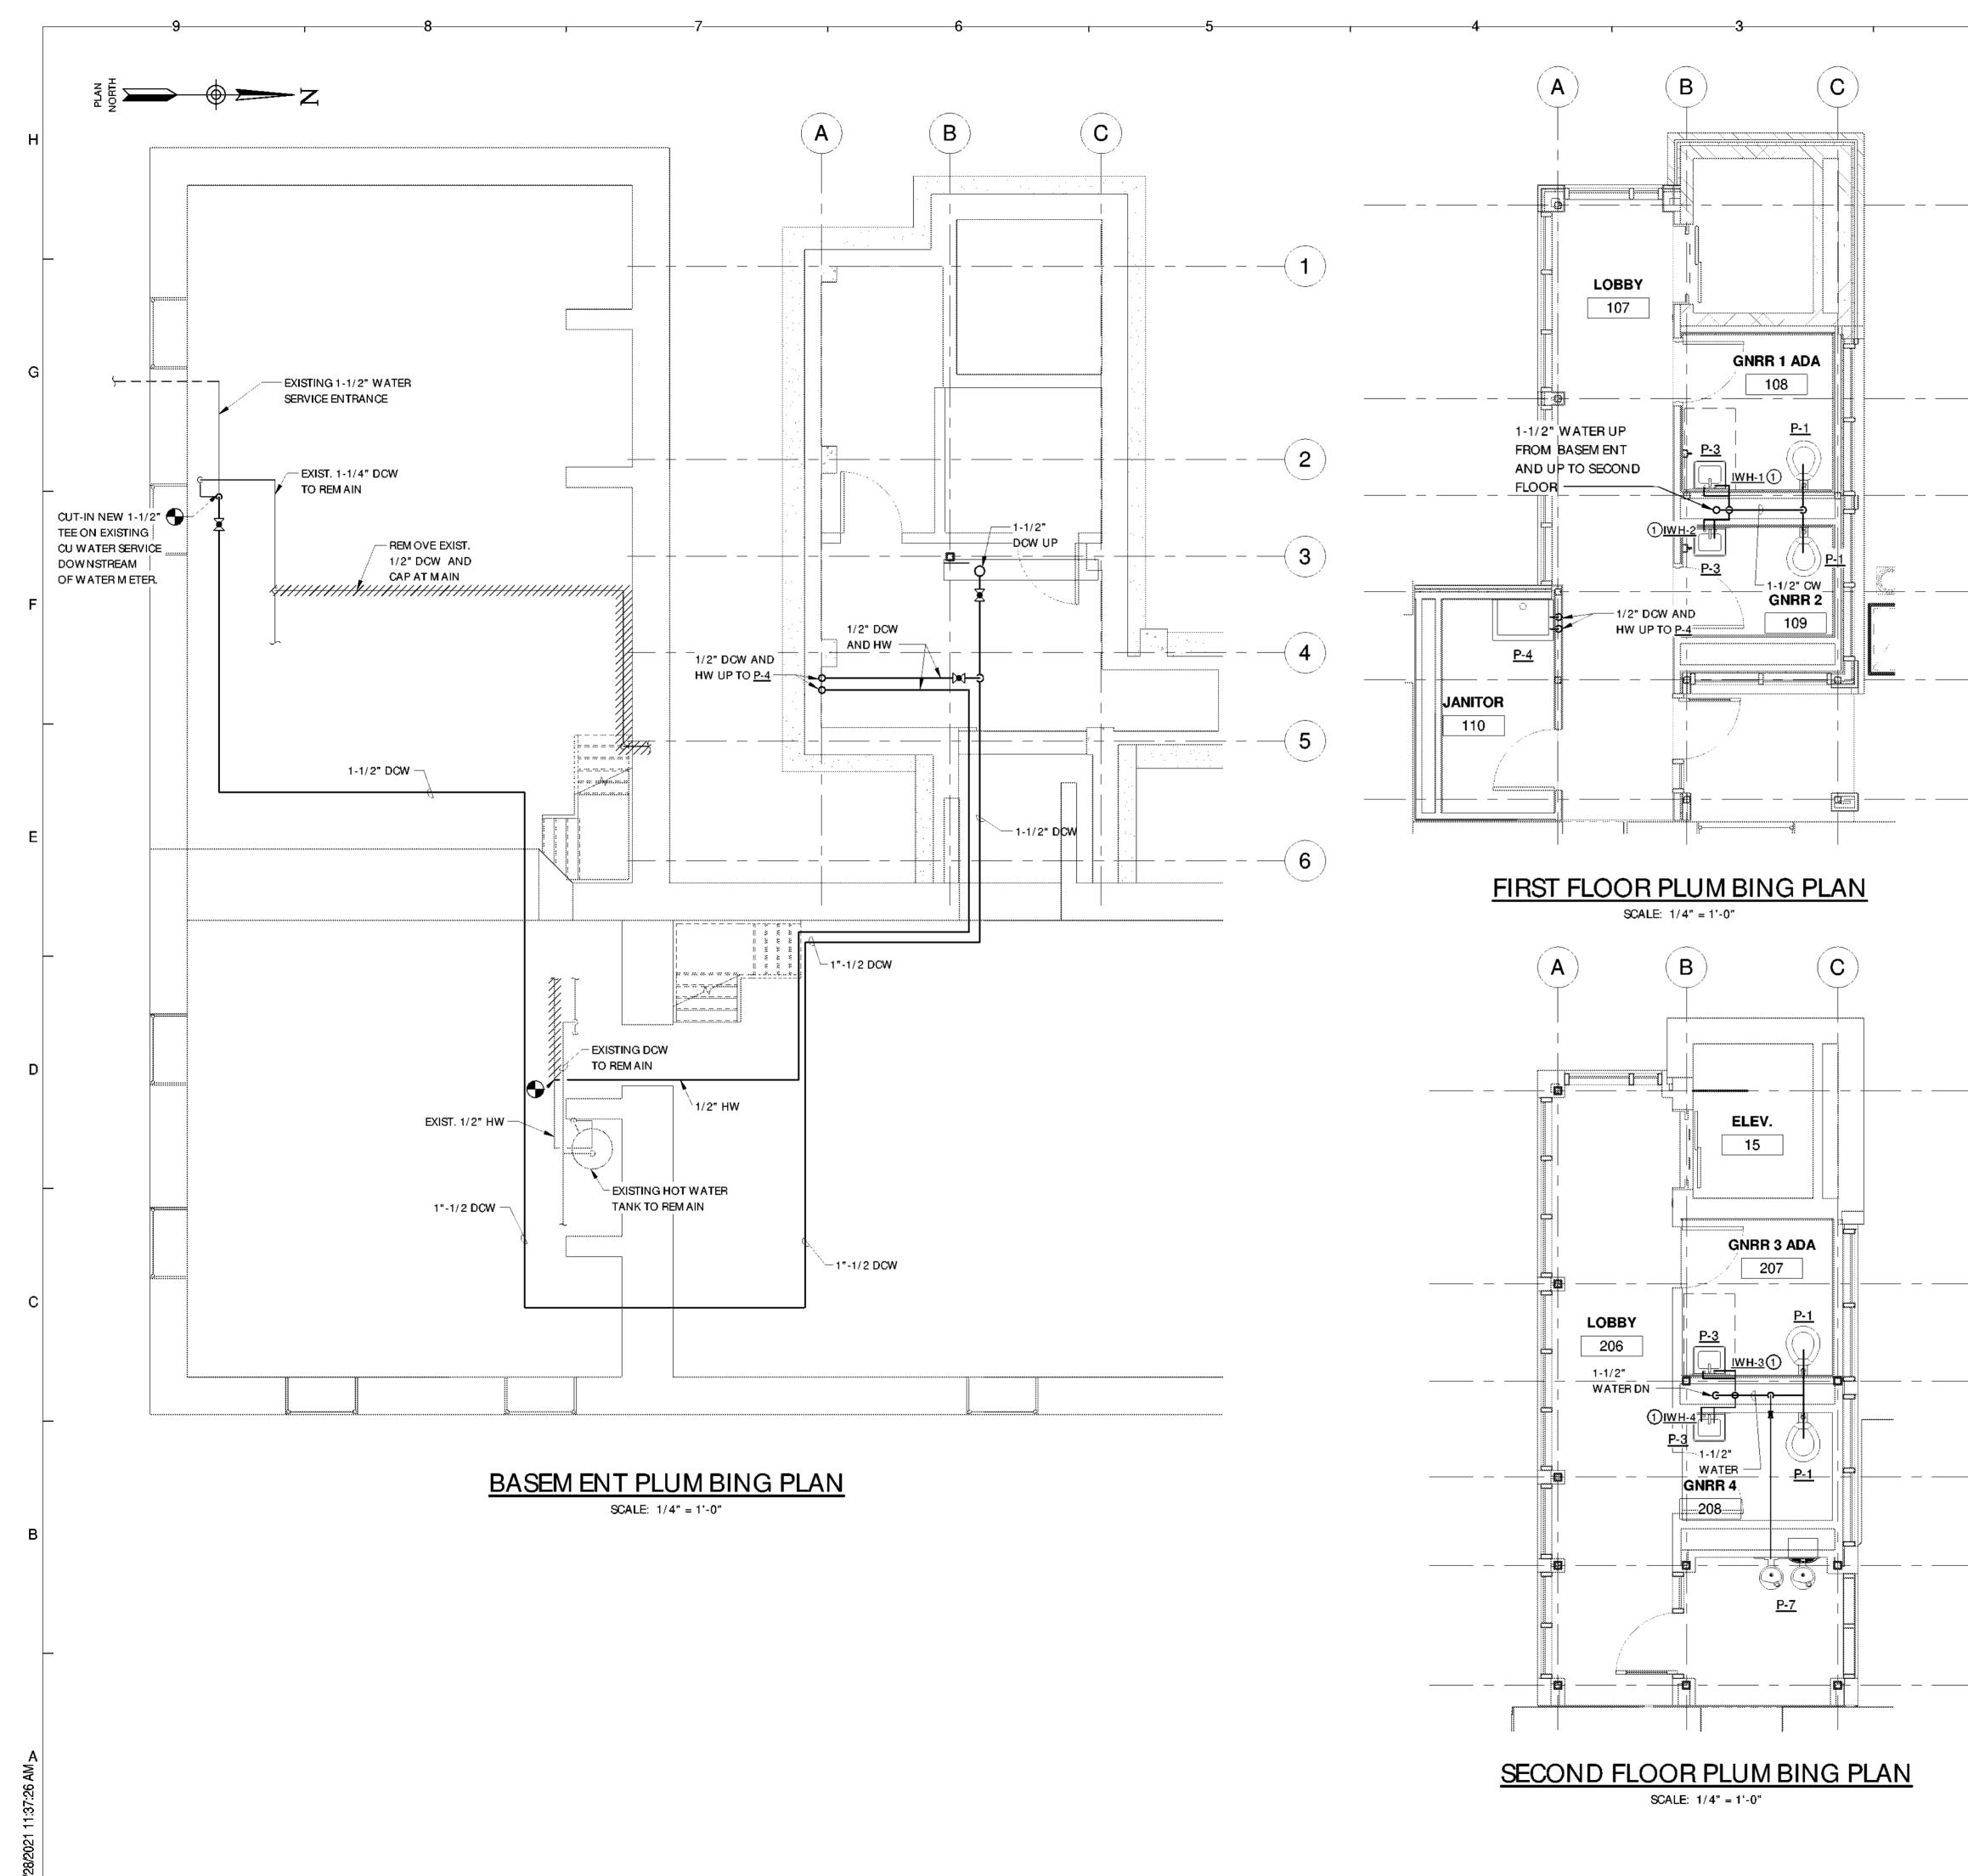

| 2             |                                                                                       |                                                                                             |                                                                                                                                                            |
|---------------|---------------------------------------------------------------------------------------|---------------------------------------------------------------------------------------------|------------------------------------------------------------------------------------------------------------------------------------------------------------|
|               | KEY NOTES:                                                                            |                                                                                             | Parks, Recreation<br>and Historic Preservation                                                                                                             |
|               | HEATER (IWH) WITH INTEGRAL THERM OSTATIC<br>CONTROL AND LOCATE UNDER EACH LAVATORY.   | Governor Andrew M. Cuomo                                                                    | Commissioner Erik Kulleseid                                                                                                                                |
|               | PROVIDE COLD WATER SUPPLY TO IWH AND HOT                                              | IT IS A VIOLATION OF STATE EDUCATION LAW FOR<br>LICENSED ARCHITECT/ENGINEER TO ALTER THIS I | ANY PERSON, UNLESS UNDER THE DIRECTION OF A<br>DOCUMENT IN ANYWAY, ALTERATIONS MUST HAVE THE<br>HE ALTERATIONS, DATE AND ARCHITECT'S ENGINEER'S SIGNATURE. |
|               | WATER SUPPLY TO LAVATORY FAUCET AS SHOWN<br>ON THE TYPICAL INSTANTANEOUS WATER HEATER | COPYRIGHT © 2021                                                                            |                                                                                                                                                            |
|               | PIPING SCHEM ATIC ON SHEET P001.                                                      | Architect:                                                                                  | SARATOGA<br>Associates                                                                                                                                     |
| U             |                                                                                       | Saratoga Associates<br>21 Congress Street, Su                                               | ite 201                                                                                                                                                    |
|               |                                                                                       | Saratoga Springs, NY 1                                                                      | 2866 Engineers, and Planners, PC.                                                                                                                          |
|               |                                                                                       | <i>Engineer:</i><br>Barton and Loguidice                                                    | Barton                                                                                                                                                     |
|               |                                                                                       | 443 Electronics Parkwa<br>Liverpool, NY 13088                                               | <sup>y</sup> & <u>loguidice</u>                                                                                                                            |
|               |                                                                                       | Exhibit Designe                                                                             | ər:                                                                                                                                                        |
| -(2)          |                                                                                       | AMAZE DESIGN<br>PO Box 51905<br>Boston, MA 02205-976 <sup>-</sup>                           | amaze DESIGN                                                                                                                                               |
|               |                                                                                       |                                                                                             |                                                                                                                                                            |
| -(3)          |                                                                                       | NYS OPRHP Ta                                                                                | conic Region                                                                                                                                               |
|               |                                                                                       | 9 Old Post Rd, F                                                                            |                                                                                                                                                            |
| $\sim$        |                                                                                       | Staatsburg, New                                                                             |                                                                                                                                                            |
| -( 4 )        |                                                                                       | (845) 889-4100                                                                              |                                                                                                                                                            |
| $\sim$        |                                                                                       | Regional Directo                                                                            | or: Linda Cooper                                                                                                                                           |
| -(5)          |                                                                                       | District Manager                                                                            | r: Garrett Jobson                                                                                                                                          |
| <b>U</b>      |                                                                                       | Project Title:                                                                              |                                                                                                                                                            |
|               |                                                                                       | -                                                                                           | Hall State Historic Site                                                                                                                                   |
|               |                                                                                       | •                                                                                           | Elevator/Restroom                                                                                                                                          |
|               |                                                                                       | Addition, Interior                                                                          |                                                                                                                                                            |
| (6)           |                                                                                       | -                                                                                           | nd Site Enhancements                                                                                                                                       |
| $\bigcirc$    |                                                                                       |                                                                                             |                                                                                                                                                            |
|               |                                                                                       | Ducie et la catio                                                                           |                                                                                                                                                            |
|               |                                                                                       | Project Locatio                                                                             |                                                                                                                                                            |
|               |                                                                                       | 29 Warburton A                                                                              | ve, Yonkers, NY, 10701                                                                                                                                     |
|               |                                                                                       |                                                                                             |                                                                                                                                                            |
|               |                                                                                       |                                                                                             |                                                                                                                                                            |
|               |                                                                                       |                                                                                             |                                                                                                                                                            |
|               |                                                                                       |                                                                                             |                                                                                                                                                            |
| _             |                                                                                       |                                                                                             |                                                                                                                                                            |
| -(1)          | Key Plan                                                                              |                                                                                             |                                                                                                                                                            |
|               |                                                                                       |                                                                                             |                                                                                                                                                            |
|               |                                                                                       |                                                                                             |                                                                                                                                                            |
|               |                                                                                       |                                                                                             |                                                                                                                                                            |
|               |                                                                                       |                                                                                             |                                                                                                                                                            |
|               |                                                                                       |                                                                                             |                                                                                                                                                            |
|               |                                                                                       |                                                                                             |                                                                                                                                                            |
|               |                                                                                       | REVISIONS                                                                                   |                                                                                                                                                            |
| -( <u>2</u> ) |                                                                                       | Rev No Description                                                                          | Date:                                                                                                                                                      |
|               |                                                                                       |                                                                                             |                                                                                                                                                            |
|               |                                                                                       |                                                                                             |                                                                                                                                                            |
| (3)           |                                                                                       |                                                                                             |                                                                                                                                                            |
| \ <b>`</b>    |                                                                                       |                                                                                             |                                                                                                                                                            |
|               |                                                                                       |                                                                                             |                                                                                                                                                            |
| <u> </u>      |                                                                                       | Drawn By:                                                                                   | Seal and Signature                                                                                                                                         |
| -( <b>4</b> ) |                                                                                       | RAD                                                                                         |                                                                                                                                                            |
|               |                                                                                       | Design By:<br>SLW                                                                           | AST OF MEN ION                                                                                                                                             |
|               |                                                                                       | Checked By:                                                                                 |                                                                                                                                                            |
| (5)           |                                                                                       | DGM                                                                                         |                                                                                                                                                            |
| <u>رم</u>     |                                                                                       | Approved By:                                                                                | 0723/5                                                                                                                                                     |
|               |                                                                                       | DGM                                                                                         |                                                                                                                                                            |
|               |                                                                                       | Date:<br>5/28/2021                                                                          |                                                                                                                                                            |
| ~             |                                                                                       | Sheet Title:                                                                                | Drawing Number:                                                                                                                                            |
| (6)           |                                                                                       |                                                                                             |                                                                                                                                                            |
| Ú             |                                                                                       | PLUMBING                                                                                    |                                                                                                                                                            |
|               |                                                                                       | FLOOR PLANS                                                                                 |                                                                                                                                                            |
|               |                                                                                       |                                                                                             | <b>P101</b>                                                                                                                                                |
|               |                                                                                       |                                                                                             |                                                                                                                                                            |
|               |                                                                                       | Bid Documen                                                                                 | ts                                                                                                                                                         |
|               | 1/4" = 1'-0"                                                                          | Project Number:                                                                             | Sheet;                                                                                                                                                     |
|               |                                                                                       | 1299.029.001                                                                                |                                                                                                                                                            |
| 2             | I                                                                                     |                                                                                             | I                                                                                                                                                          |