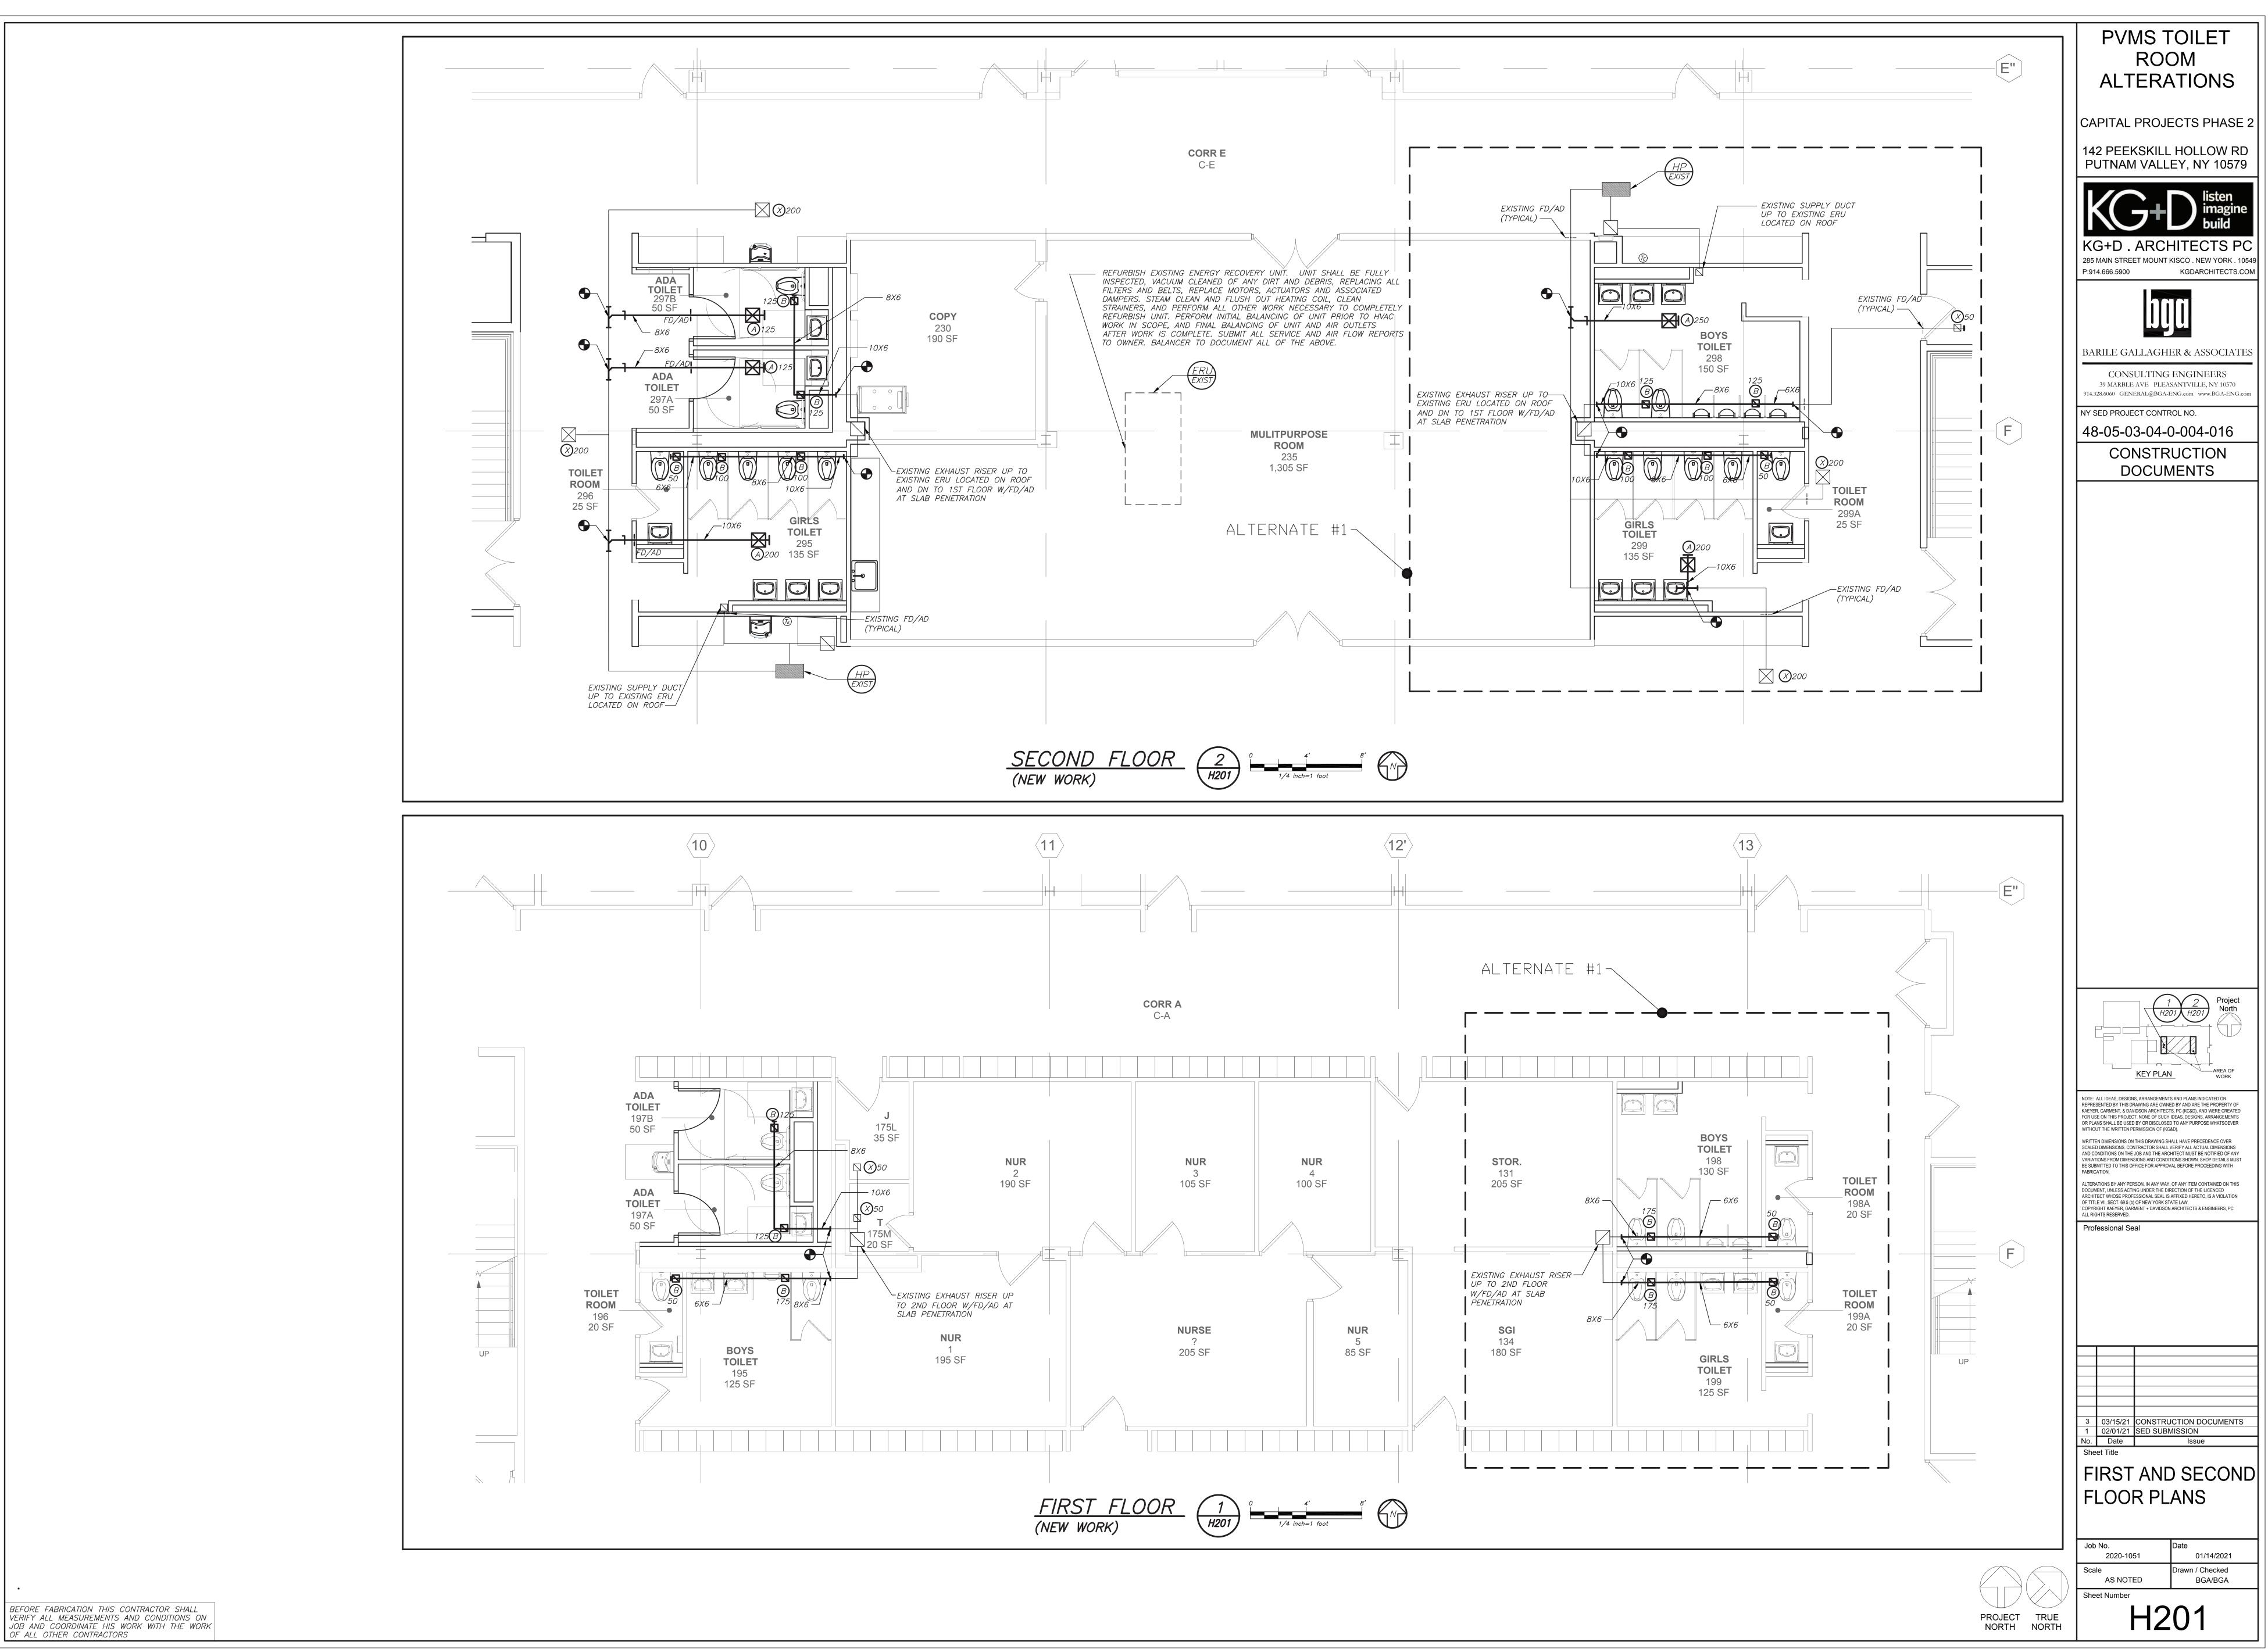

DBE: TAB: Layout1 – C:\Users\SAcierno\AppData\Local\Temp\AcPublish\_16252\211000H101.dwg – DATE: Mar 15, 2021 – 9:56am

PROJECT TRUE NORTH NORTH

DBE: TAB: Layout1 — C:\Users\SAcierno\AppData\Local\Temp\AcPublish\_16252\211000H201.dwg — DATE: Mar 15, 2021 — 9:56am