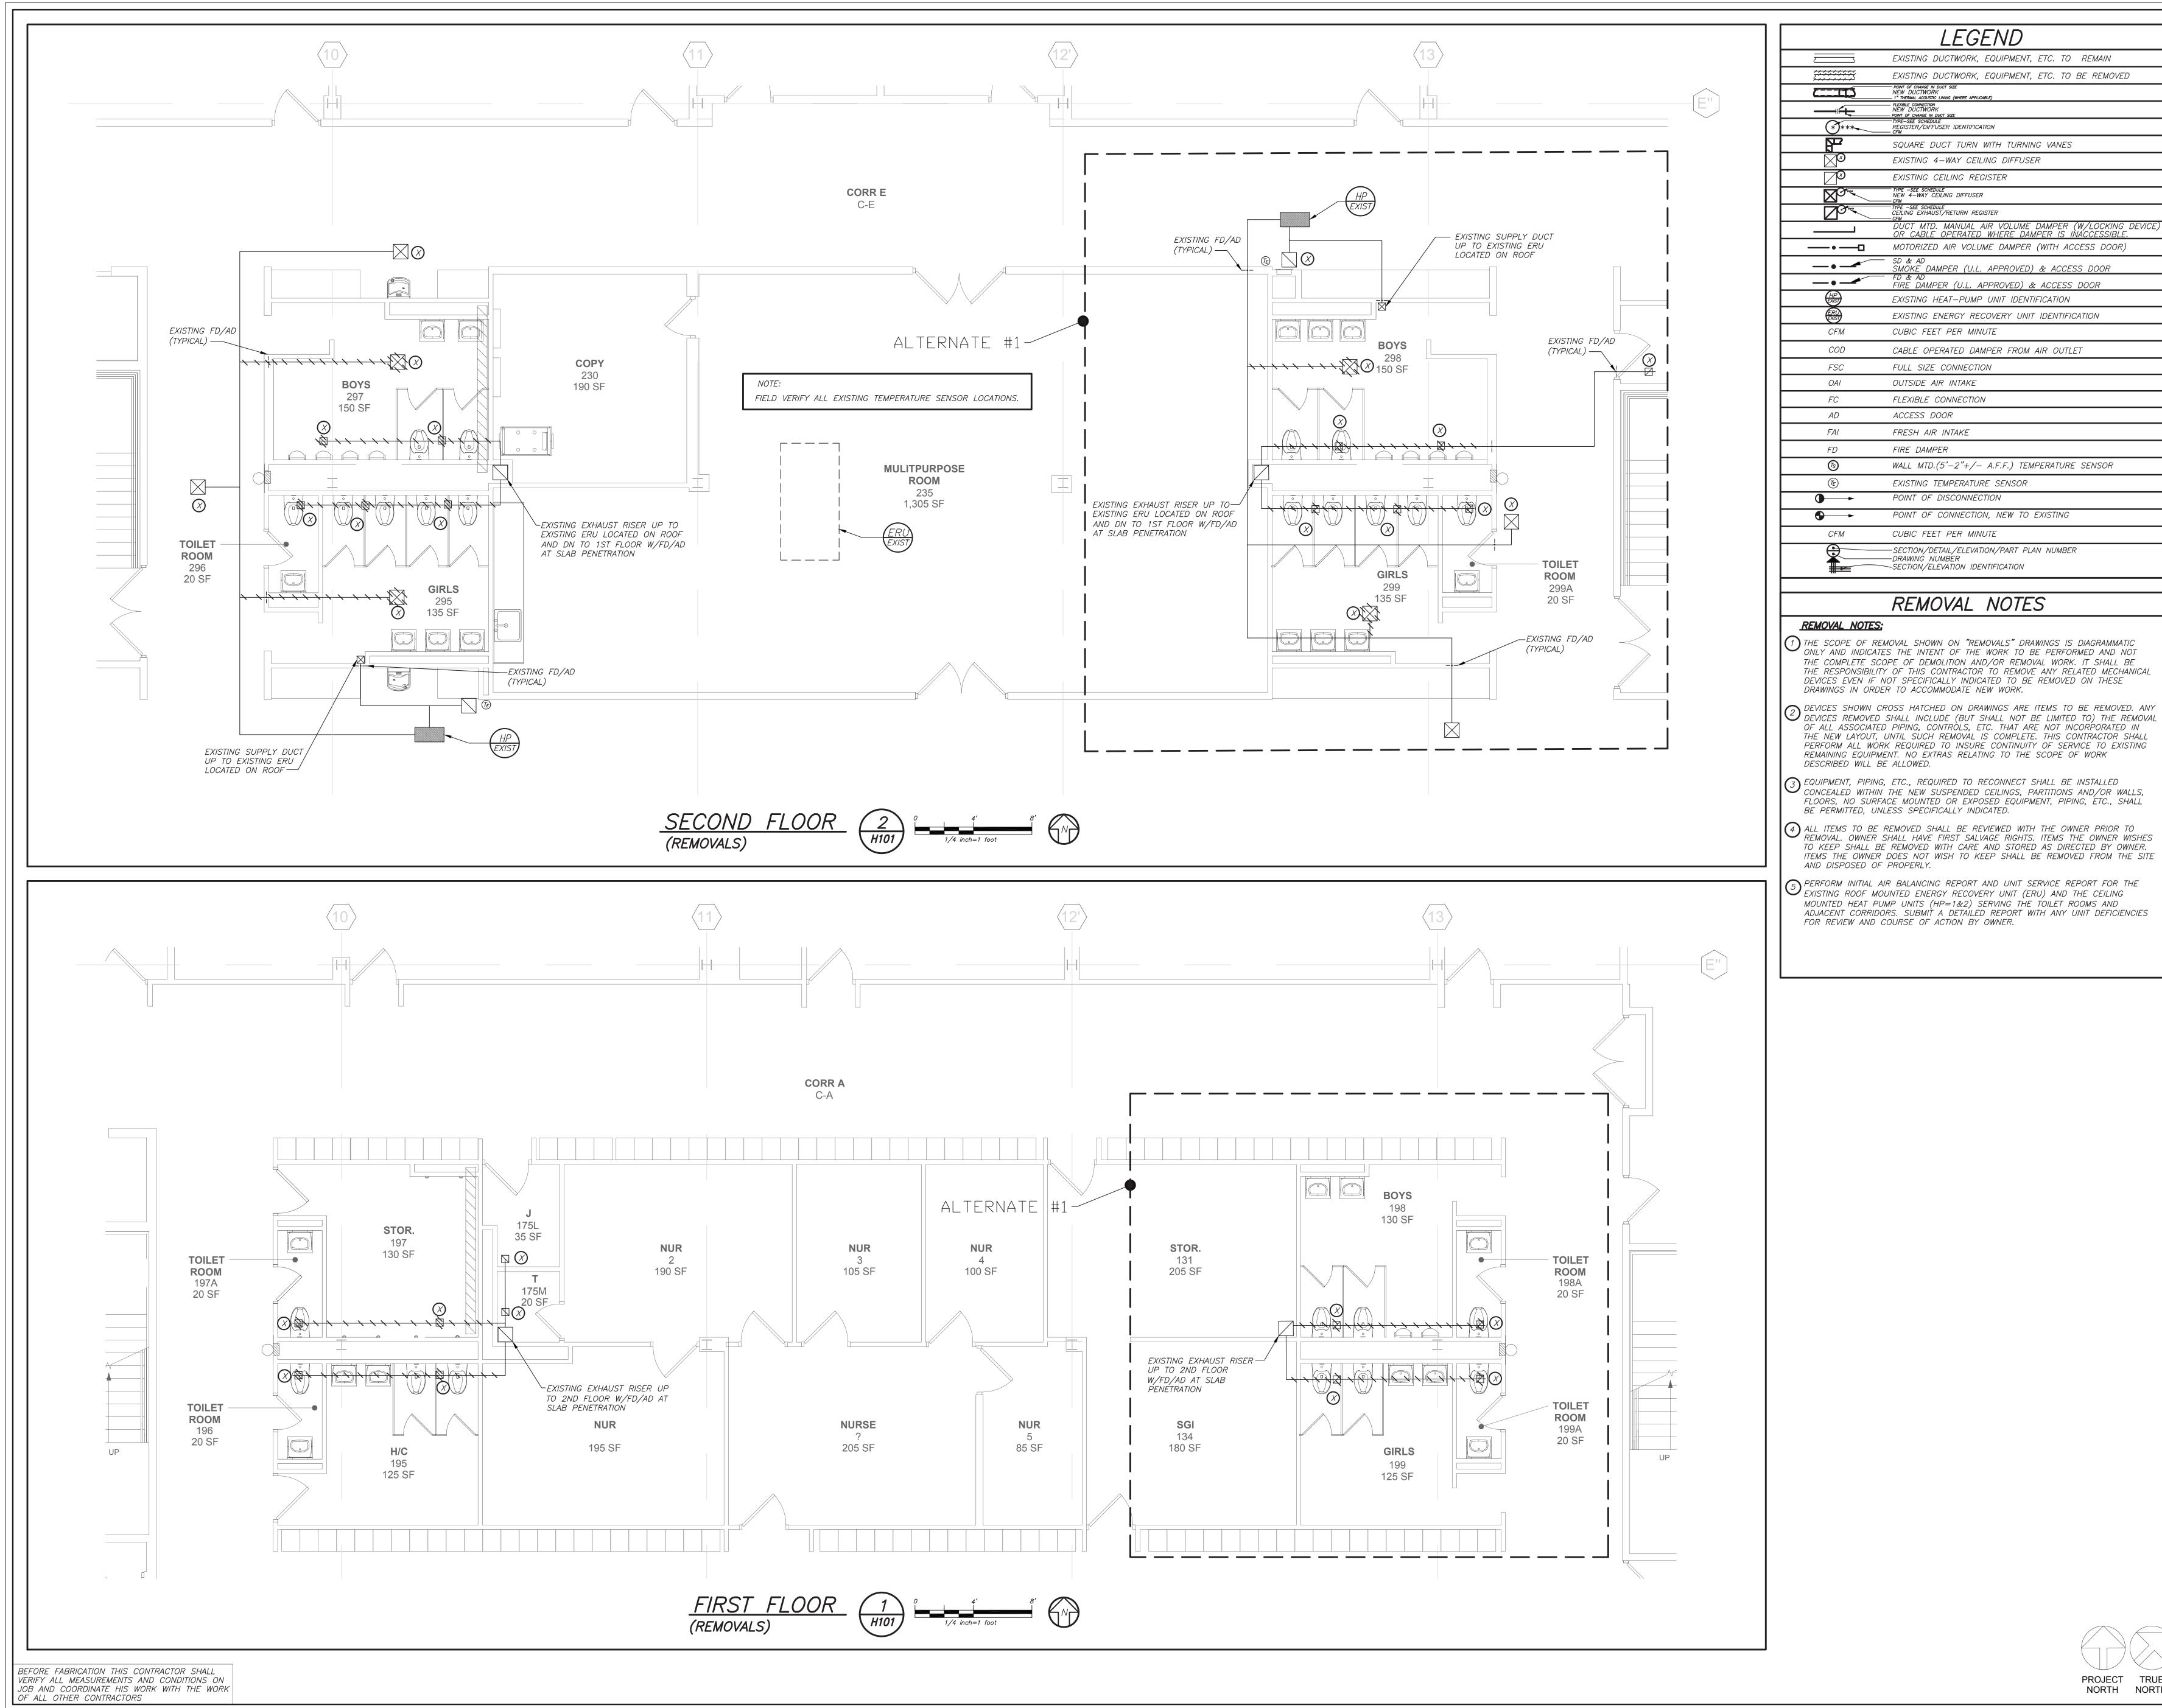

DBE: TAB: Layout1 – C:\Users\SAcierno\AppData\Local\Temp\AcPublish\_16252\211000H101.dwg – DATE: Mar 15, 2021 – 9:56am

PROJECT TRUE NORTH NORTH

DBE: TAB: Layout1 — C:\Users\SAcierno\AppData\Local\Temp\AcPublish\_16252\211000H201.dwg — DATE: Mar 15, 2021 — 9:56am