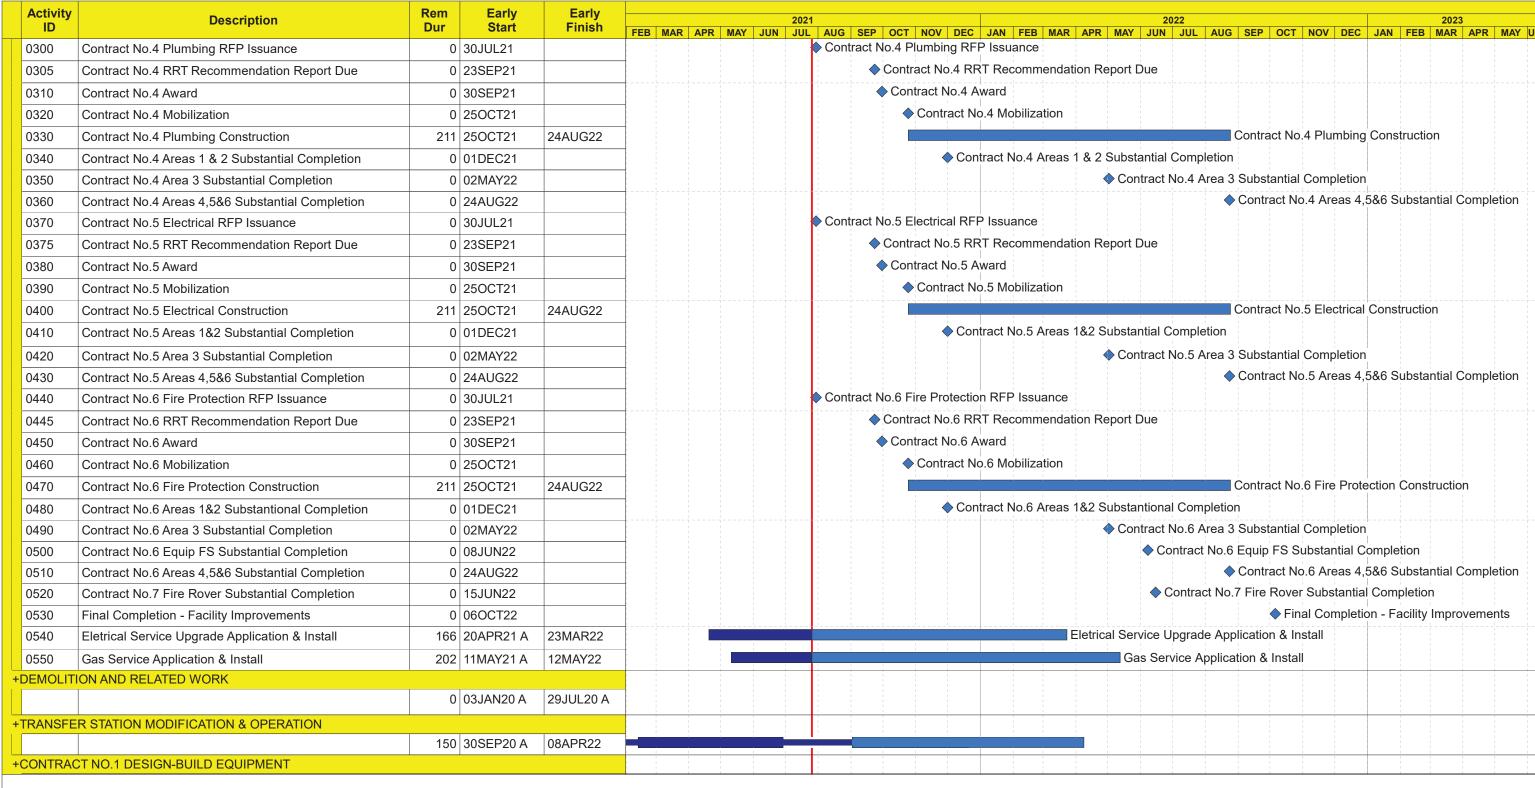

## ROCKLAND COUNTY SOLID WASTE MANAGEMENT AUTHORITY MATERIALS RECOVERY FACILITY SUMMARY SCHEDULE

| Start date                | 03JAN20 |  |  |  |  |  |  |  |  |
|---------------------------|---------|--|--|--|--|--|--|--|--|
| Finish date               | 06OCT22 |  |  |  |  |  |  |  |  |
| Data date                 | 26JUL21 |  |  |  |  |  |  |  |  |
| Run date                  | 27JUL21 |  |  |  |  |  |  |  |  |
| Page number               | 2A      |  |  |  |  |  |  |  |  |
| Number/Version            | 1       |  |  |  |  |  |  |  |  |
|                           |         |  |  |  |  |  |  |  |  |
|                           |         |  |  |  |  |  |  |  |  |
|                           |         |  |  |  |  |  |  |  |  |
| © Primavera Systems, Inc. |         |  |  |  |  |  |  |  |  |
|                           |         |  |  |  |  |  |  |  |  |