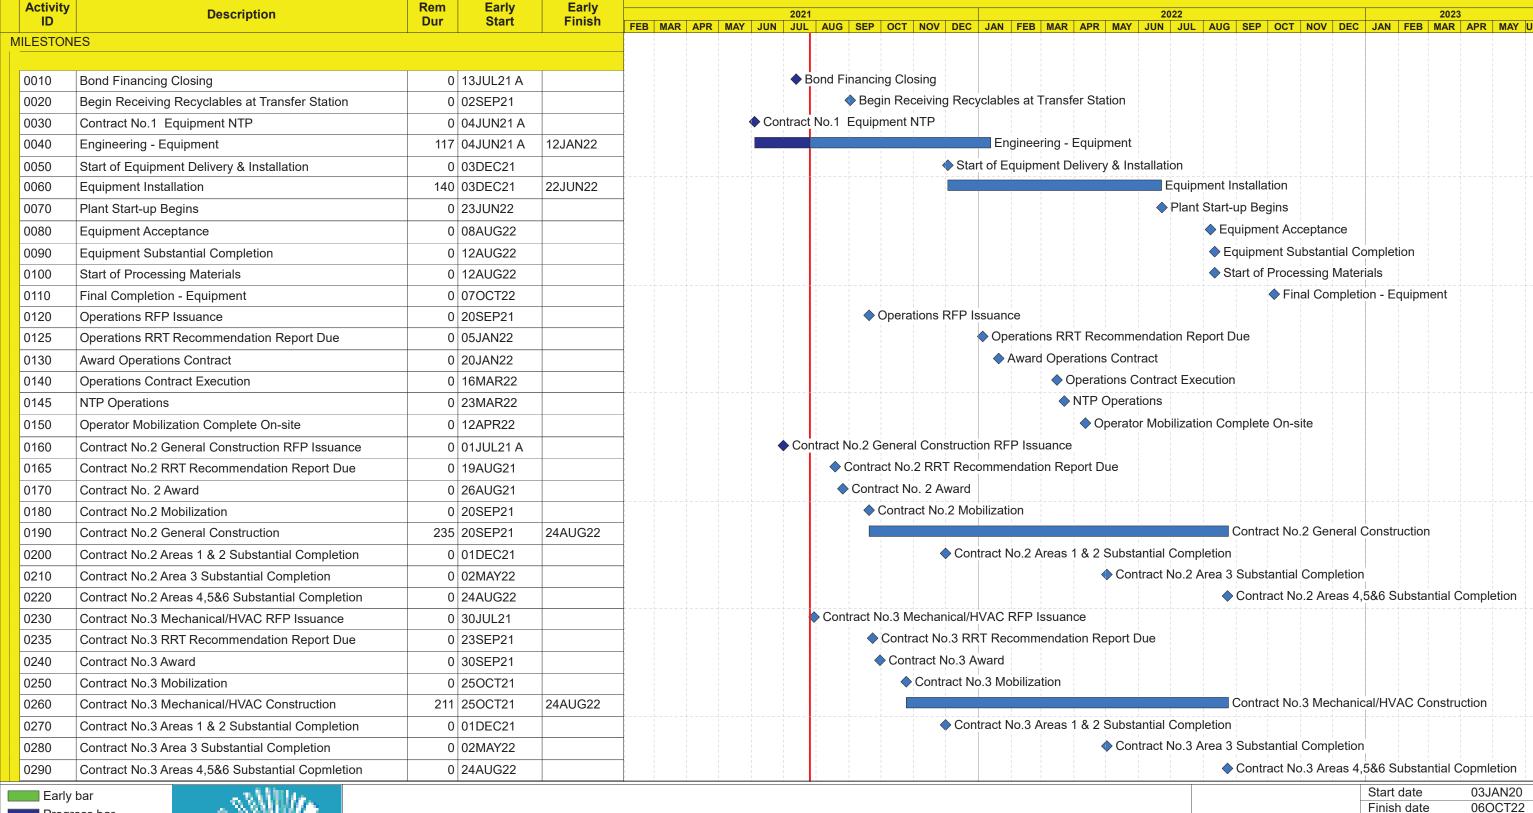

## **ROCKLAND COUNTY SOLID WASTE MANAGEMENT AUTHORITY** MATERIALS RECOVERY FACILITY **SUMMARY SCHEDULE**

| Start date                | 03JAN20 |  |  |  |  |  |  |  |  |
|---------------------------|---------|--|--|--|--|--|--|--|--|
| Finish date               | 06OCT22 |  |  |  |  |  |  |  |  |
| Data date                 | 26JUL21 |  |  |  |  |  |  |  |  |
| Run date                  | 27JUL21 |  |  |  |  |  |  |  |  |
| Page number               | 1A      |  |  |  |  |  |  |  |  |
| Number/Version            | 1       |  |  |  |  |  |  |  |  |
|                           |         |  |  |  |  |  |  |  |  |
|                           |         |  |  |  |  |  |  |  |  |
|                           |         |  |  |  |  |  |  |  |  |
| © Primavera Systems, Inc. |         |  |  |  |  |  |  |  |  |
|                           |         |  |  |  |  |  |  |  |  |