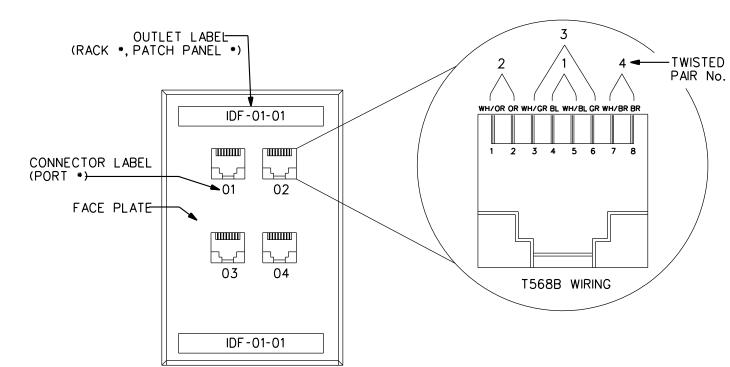

## DETAIL GENERAL NOTES:

- A. PROVIDE TELECOMMUNICATION LABELING AS PER TIA/EIA-606-A. ALL OUTLETS AND PATCH PANEL POSITIONS MUST BE LABELED AS TO THEIR FUNCTION AND IDENTIFIER CODE. ALL DEVICES, OUTLET LOCATIONS AND DESIGNATIONS MUST APPEAR ON SHOP DRAWINGS AND FINAL AS-BUILT DRAWINGS. AS A MINIMUM THE FOLLOWING MUST BE REFLECTED FOR THE CONNECTORS AND PANEL LABEL -"RACK \*" IDENTIFYING THE RACK DESIGNATION, "PATCH PANEL \*" IDENTIFYING THE PATCH PANEL DESIGNATION AND "PORT \*" IDENTIFYING THE PORT ON THE PATCH PANEL.
- B. LABEL EACH CONNECTOR LOCATION AS SPECIFIED IN A SEQUENCE AND PROCEEDING CLOCKWISE AROUND THE ROOM. ALSO IDENTIFY AND LABEL THE CONNECTOR FUNCTION OR DESIGNATION FOR "VOICE" OR "DATA". COLORINATE WITH IT DEPECTANTS! VOICE OR DATA, COORDINATE WITH IT PERSONNEL.

## TYPICAL TELE/DATA COVERPLATE DETAIL SCALE: N.T.S.