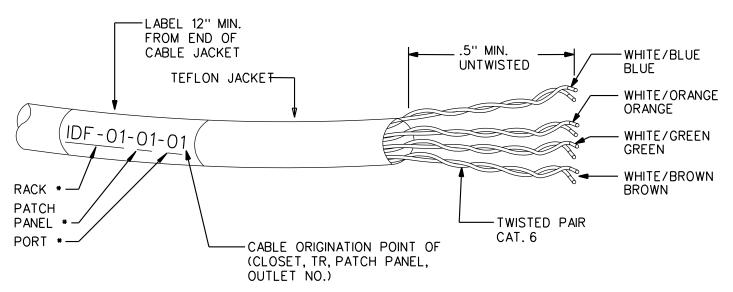

#### DETAIL GENERAL NOTES:

- A. PROVIDE HORIZONTAL CABLE LABELING 12" FROM EACH END OF THE CABLE JACKET WITH AN IDENTIFIER AND BE VISIBLE ON THE EXPOSED PART OF THE CABLE JACKET. THIS SHALL INCLUDE EACH CABLE IN THE TELECOMMUNICATION CLOSET OR RACK. AS A MINIMUM, THE FOLLOWING MUST BE REFLECTED IN THE LABEL - "RACK \*" IDENTIFYING THE RACK DESIGNATION, "PATCH PANEL \*" IDENTIFYING THE PATCH PANEL DESIGNATION AND "PORT \*" IDENTIFYING THE PORT ON THE PATCH PANEL.
- B. MAINTAIN THE WIRE PAIR TWISTS AS CLOSE AS POSSIBLE TO THE POINT OF TERMINATION, NO MORE THAN 0.5" OF WIRE SHALL BE UNTWISTED.
- TYPICAL TELE/DATA CABLE DETAIL
- SCALE: N.T.S.