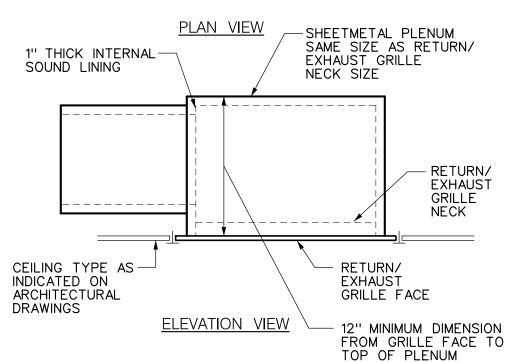

DETAIL NOTES:

- A. PAINT INSIDE OF PLENUM BOX FLAT BLACK IF INTERNAL SOUND LINING IS NOT SPECIFIED
- B. ALSO APPLICABLE TO REGISTERS

RETURN/ EXHAUST GRILLE PLENUM DETAIL

M501 SCALE: NONE NON-DUCTED

DETAIL NOTES: