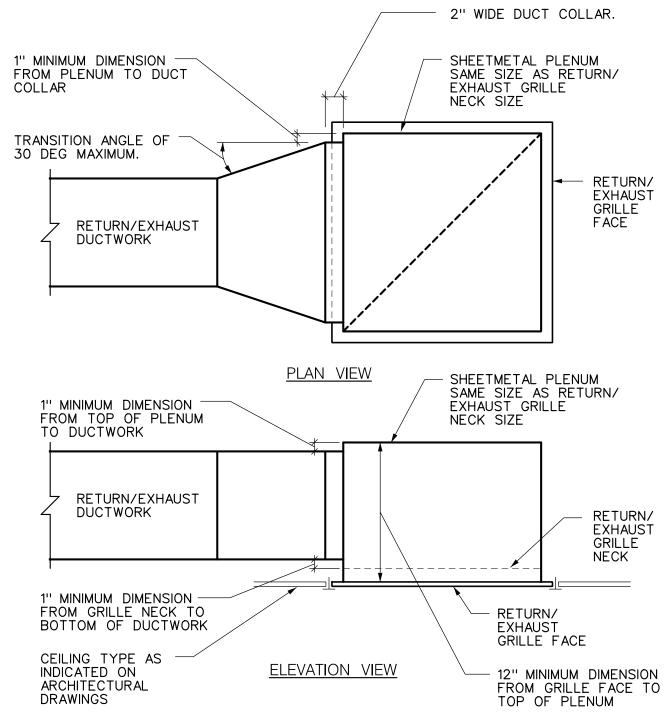

TYPICAL DIFFUSER INSTALLATION DETAIL

M501/ SCALE: NONE

LOUVER PLENUM DETAIL

M501 SCALE: NONE

DETAIL NOTES:

- PROVIDE WIND RESTRAINT PER SPECIFICATION SECTION 230550-WIND RESTRAINT FOR HVAC SYSTEMS [230529-SEISMIC AND WIND RESTRAINT FOR MECHANICAL SYSTEMS].
- KITCHEN EXHAUST FAN DETAIL