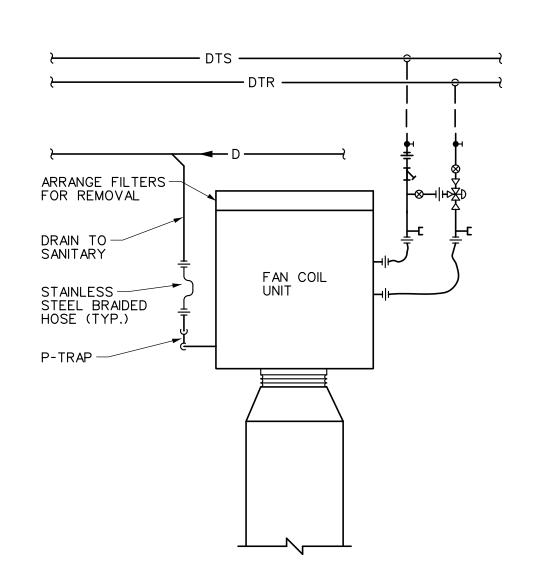

M501 SCALE: NONE

DETAIL NOTES:

- A. HANG UNIT FROM STRUCTURE AS HIGH AS POSSIBLE WITH STEEL ROD AND VIBRATION ISOLATORS.
- B. UNIT SHALL BE ACCESSIBLE FROM BELOW. MECHANICAL AND ELECTRICAL WORK SHALL NOT BE LOCATED BELOW UNIT. ARRANGEMENT SHALL PERMIT REMOVAL OF FAN COIL UNIT FOR MAJOR SERVICING.
- C. CONTROL PANEL SHALL BE ACCESSIBLE FOR SERVICING.

SCALE: NONE

DUAL TEMP

BID SET 9-18-20 •

 $\forall$