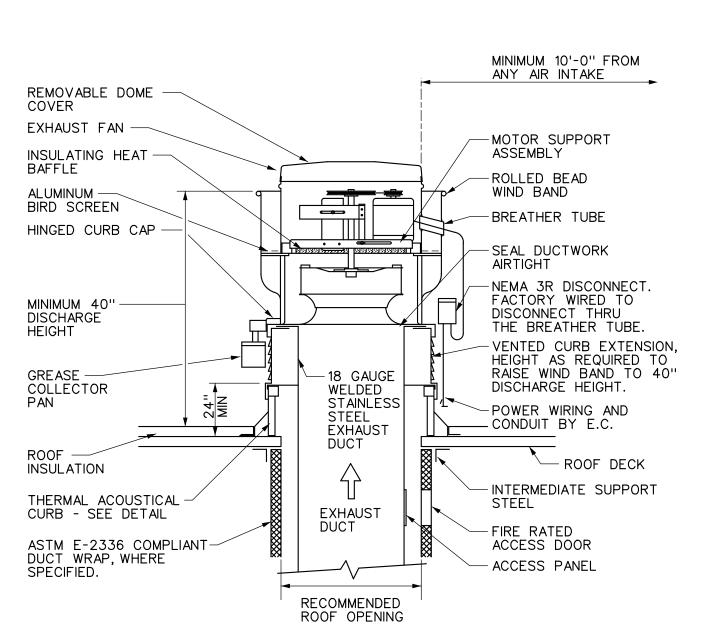

TYPICAL DIFFUSER INSTALLATION DETAIL

M501/ SCALE: NONE

LOUVER PLENUM DETAIL

M501 SCALE: NONE

DETAIL NOTES:

- PROVIDE WIND RESTRAINT PER SPECIFICATION SECTION 230550-WIND RESTRAINT FOR HVAC SYSTEMS [230529-SEISMIC AND WIND RESTRAINT FOR MECHANICAL SYSTEMS].
- KITCHEN EXHAUST FAN DETAIL