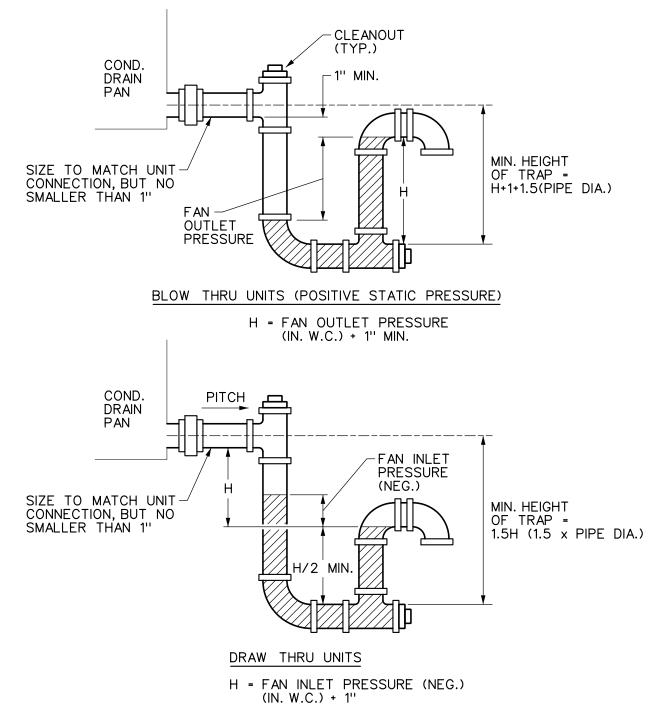

- A. AS AN ALTERNATIVE, IT IS ACCEPTABLE TO PIPE THE TRAP EXACTLY AS SHOWN IN THE MANUFACTURER'S INSTALLATION MANUAL.
- B. SEE SPECIFICATIONS FOR PIPE TYPE.
- TO ROOFTOP UNIT CONDENSATE DRAIN TRAP DETAIL

M501 SCALE: NONE

DETAIL NOTES:

- A. PAINT INSIDE OF PLENUM BOX FLAT BLACK IF INTERNAL SOUND LINING IS NOT SPECIFIED
- B. ALSO APPLICABLE TO REGISTERS

RETURN/ EXHAUST GRILLE PLENUM DETAIL

M501 SCALE: NONE DUCTED