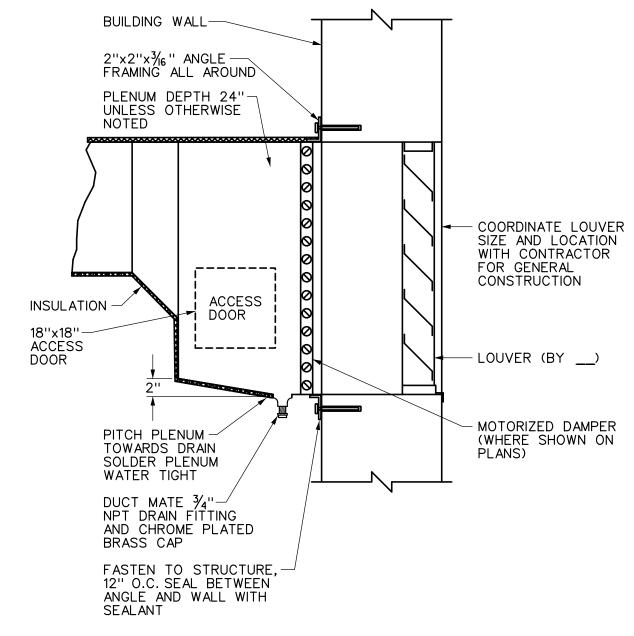

TYPICAL DIFFUSER INSTALLATION DETAIL

M501/ SCALE: NONE

LOUVER PLENUM DETAIL

M501 SCALE: NONE

DETAIL NOTES:

- PROVIDE WIND RESTRAINT PER SPECIFICATION SECTION 230550-WIND RESTRAINT FOR HVAC SYSTEMS [230529-SEISMIC AND WIND RESTRAINT FOR MECHANICAL SYSTEMS].
- KITCHEN EXHAUST FAN DETAIL