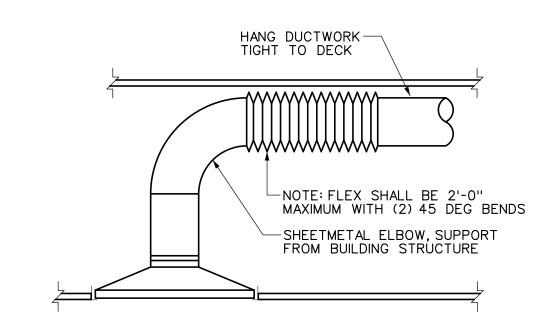

TYPICAL DIFFUSER INSTALLATION DETAIL

M501/ SCALE: NONE

LOUVER PLENUM DETAIL

M501 SCALE: NONE

DETAIL NOTES:

- PROVIDE WIND RESTRAINT PER SPECIFICATION SECTION 230550-WIND RESTRAINT FOR HVAC SYSTEMS [230529-SEISMIC AND WIND RESTRAINT FOR MECHANICAL SYSTEMS].
- KITCHEN EXHAUST FAN DETAIL