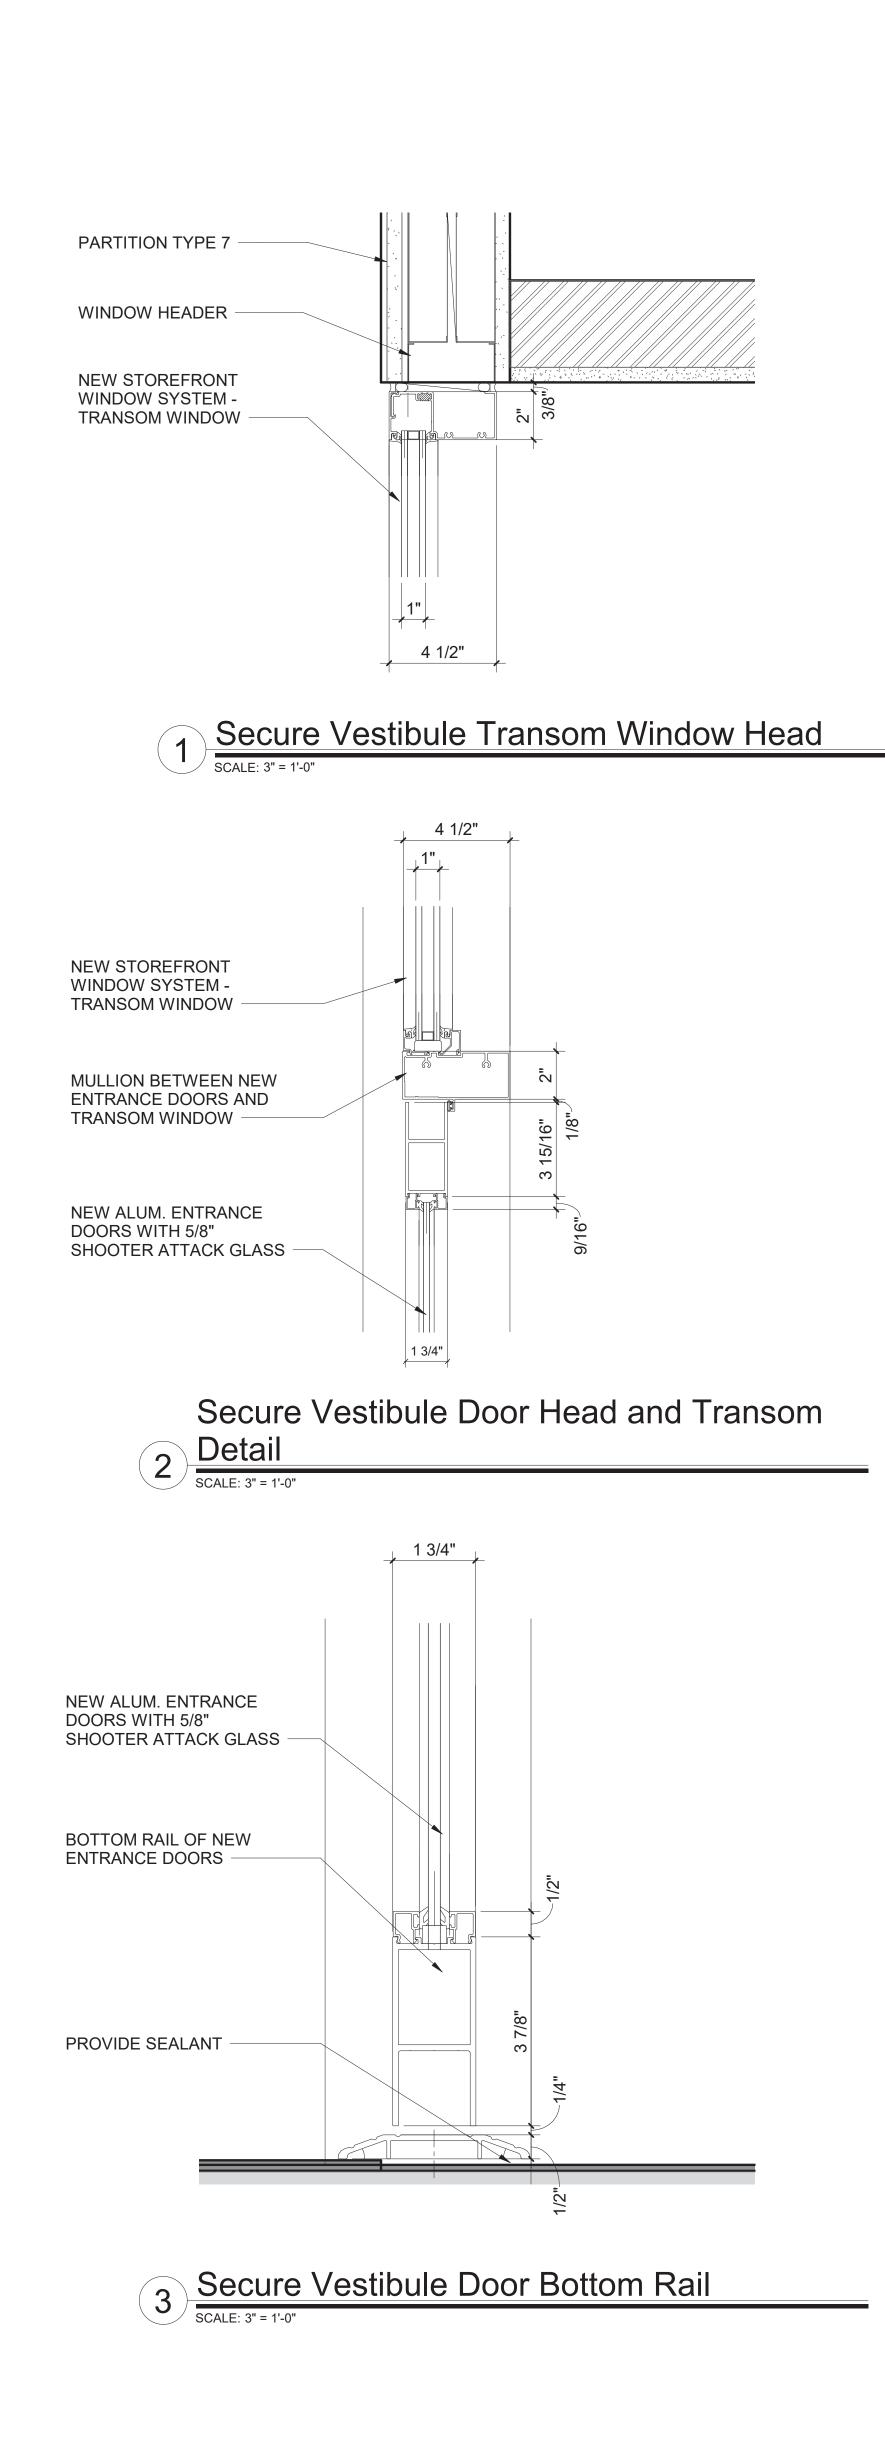

|                                      | DRAWING<br>CHK BY: | BY: Author<br>Checker    |
| DWG No:<br>A2-302                                                                                                 |                                      |                    |                          |
|                                                                                                                   |                                      |                    |                          |
|                                                                                                                   |                                      |                    |                          |







SCALE: 3" = 1'-0"