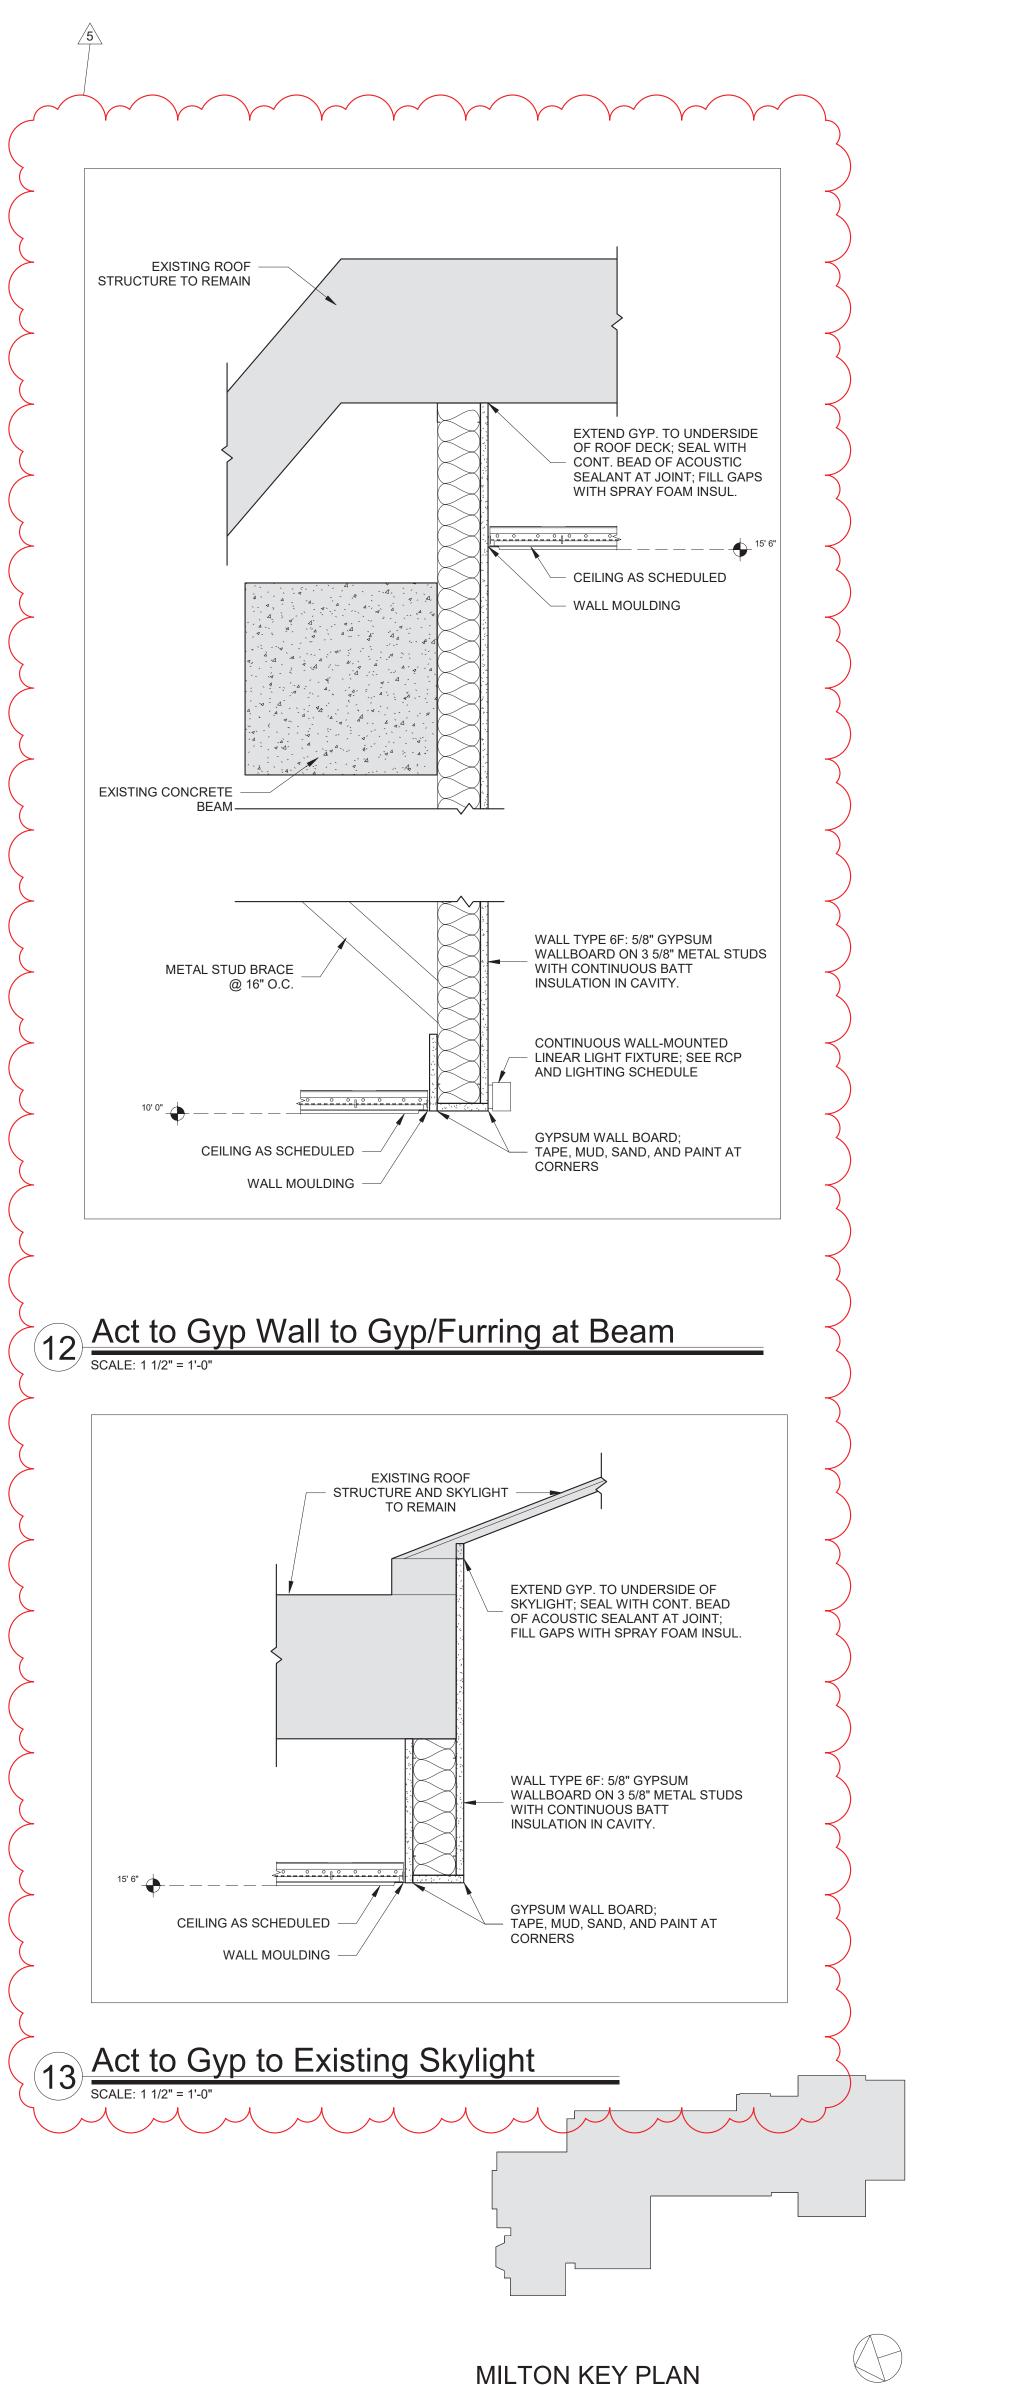

|                                      | DRAWING<br>CHK BY: | BY: Author<br>Checker    |
| DWG No:<br>A2-302                                                                                                 |                                      |                    |                          |
|                                                                                                                   |                                      |                    |                          |
|                                                                                                                   |                                      |                    |                          |







SCALE: 3" = 1'-0"