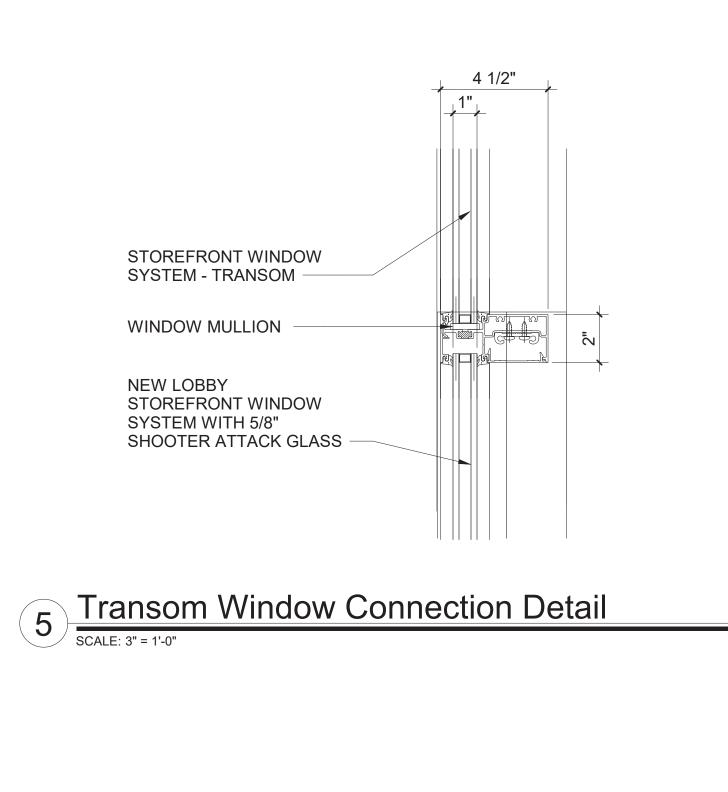

|                                      | DRAWING<br>CHK BY: | BY: Author<br>Checker    |
| DWG No:<br>A2-302                                                                                                 |                                      |                    |                          |
|                                                                                                                   |                                      |                    |                          |
|                                                                                                                   |                                      |                    |                          |







SCALE: 3" = 1'-0"