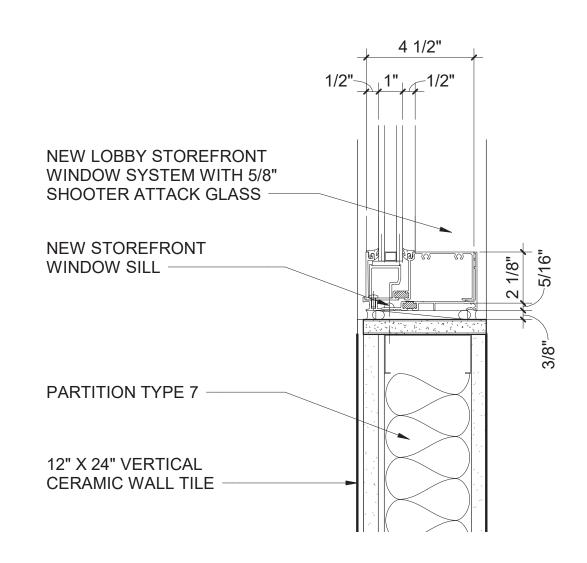

|                                      | DRAWING<br>CHK BY: | BY: Author<br>Checker    |
| DWG No:<br>A2-302                                                                                                 |                                      |                    |                          |
|                                                                                                                   |                                      |                    |                          |
|                                                                                                                   |                                      |                    |                          |







SCALE: 3" = 1'-0"