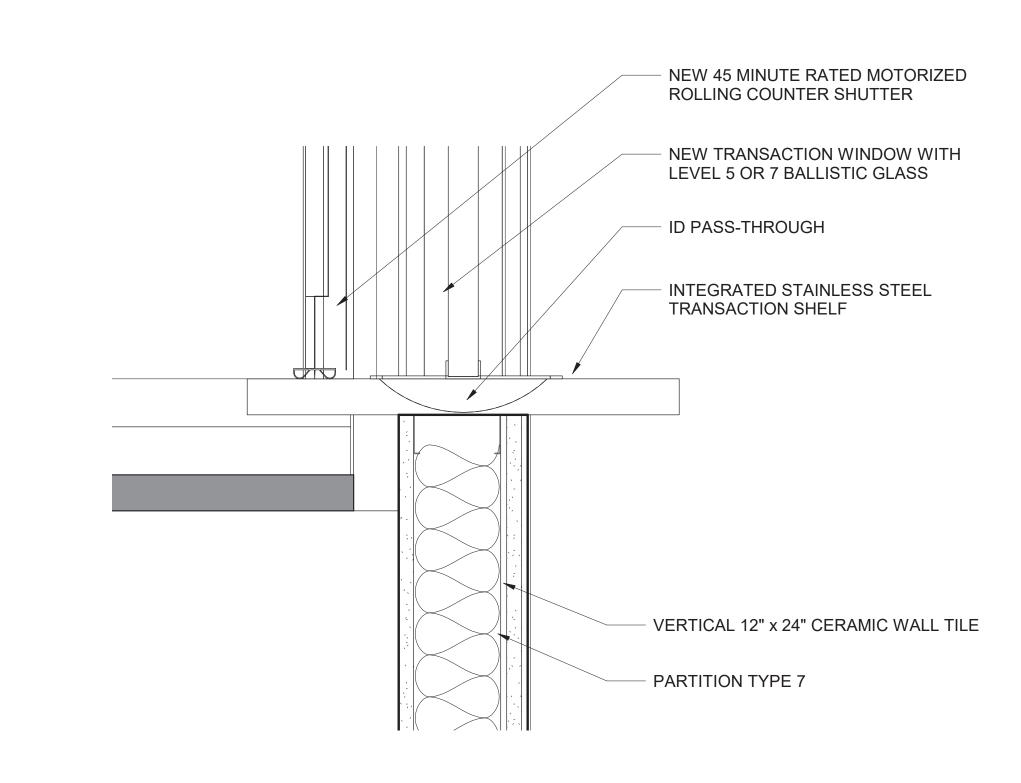

|                                      | DRAWING<br>CHK BY: | BY: Author<br>Checker    |
| DWG No:<br>A2-302                                                                                                 |                                      |                    |                          |
|                                                                                                                   |                                      |                    |                          |
|                                                                                                                   |                                      |                    |                          |







SCALE: 3" = 1'-0"