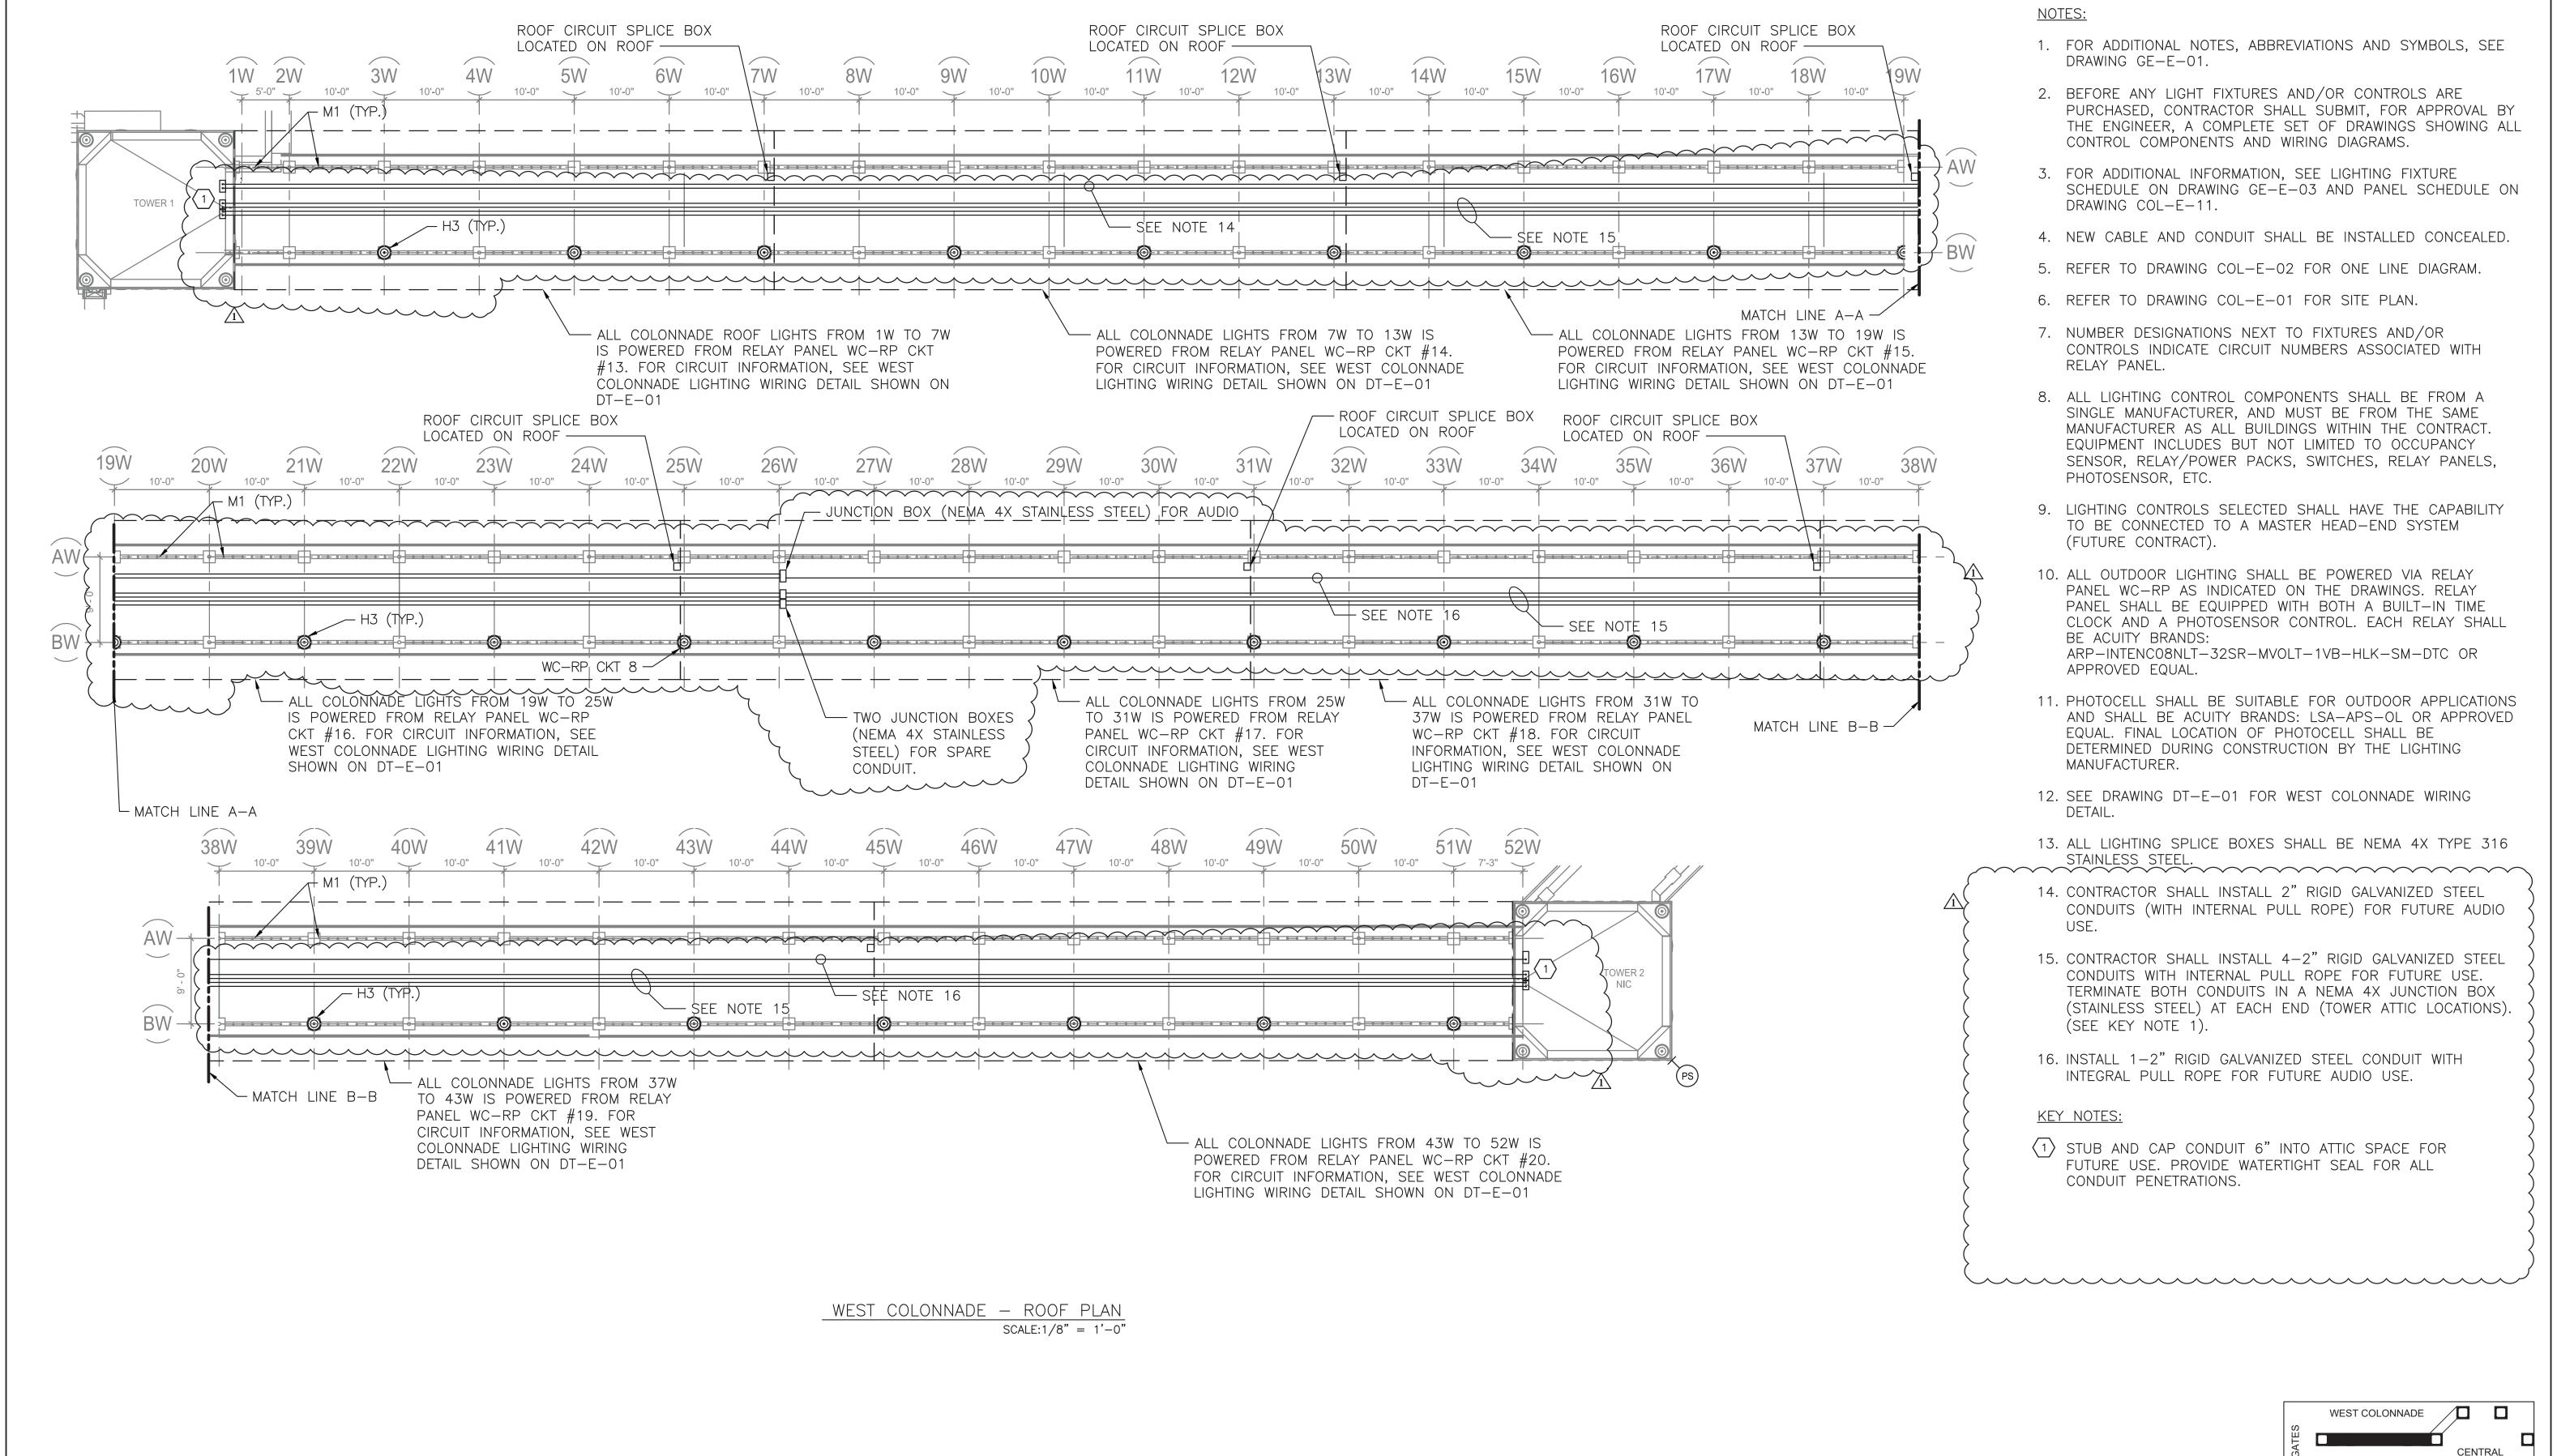

EAST COLONNADE

Projectname: ———— Comments: All inquiries regarding this drawing(s) or project should lade to NYC Environmental Protection, Bureau of Engineering Design and Construction. adCOby:ABRAMUDE[COLLEA-GRIDUMydw2017B\_1878\_1000\_WARTCHDEBSIGNE21dwg]: [TSG-SYLOGO.dwg] [COL-E-1006.dwg] [COL-KEY PLAN.dwg

INFORMATION

Savin Engineers, P.C.

07/02/2021 BID ADDENDUM #3 RKC DF REVISION NUMBER MADE REVISION

AS BUILT - CHANGES AS NOTED

CONTRACTOR

SIGNATURE

TITLE

AS BUILT - NO CHANGES

DATE

PROJECT COORDINATOR

NAME

TITLE

SIGNATURE

DEPARTMENT OF PUBLIC WORKS AND TRANSPORTATION DIVISION OF ENGINEERING

20-530 SCALE: AS SHOWN DATE: **MAY 26, 2021** 

**INFRASTRUCTURE REHABILITATION - PHASE 2** PLAYLAND PARK, RYE, NEW YORK PLAZA RESTAURANT

**GROUND FLOOR POWER PLAN** 

AD-PR-E-07 DWG NO.: Page 162 of 290 DPW FILE 1-118-E-549 NUMBER