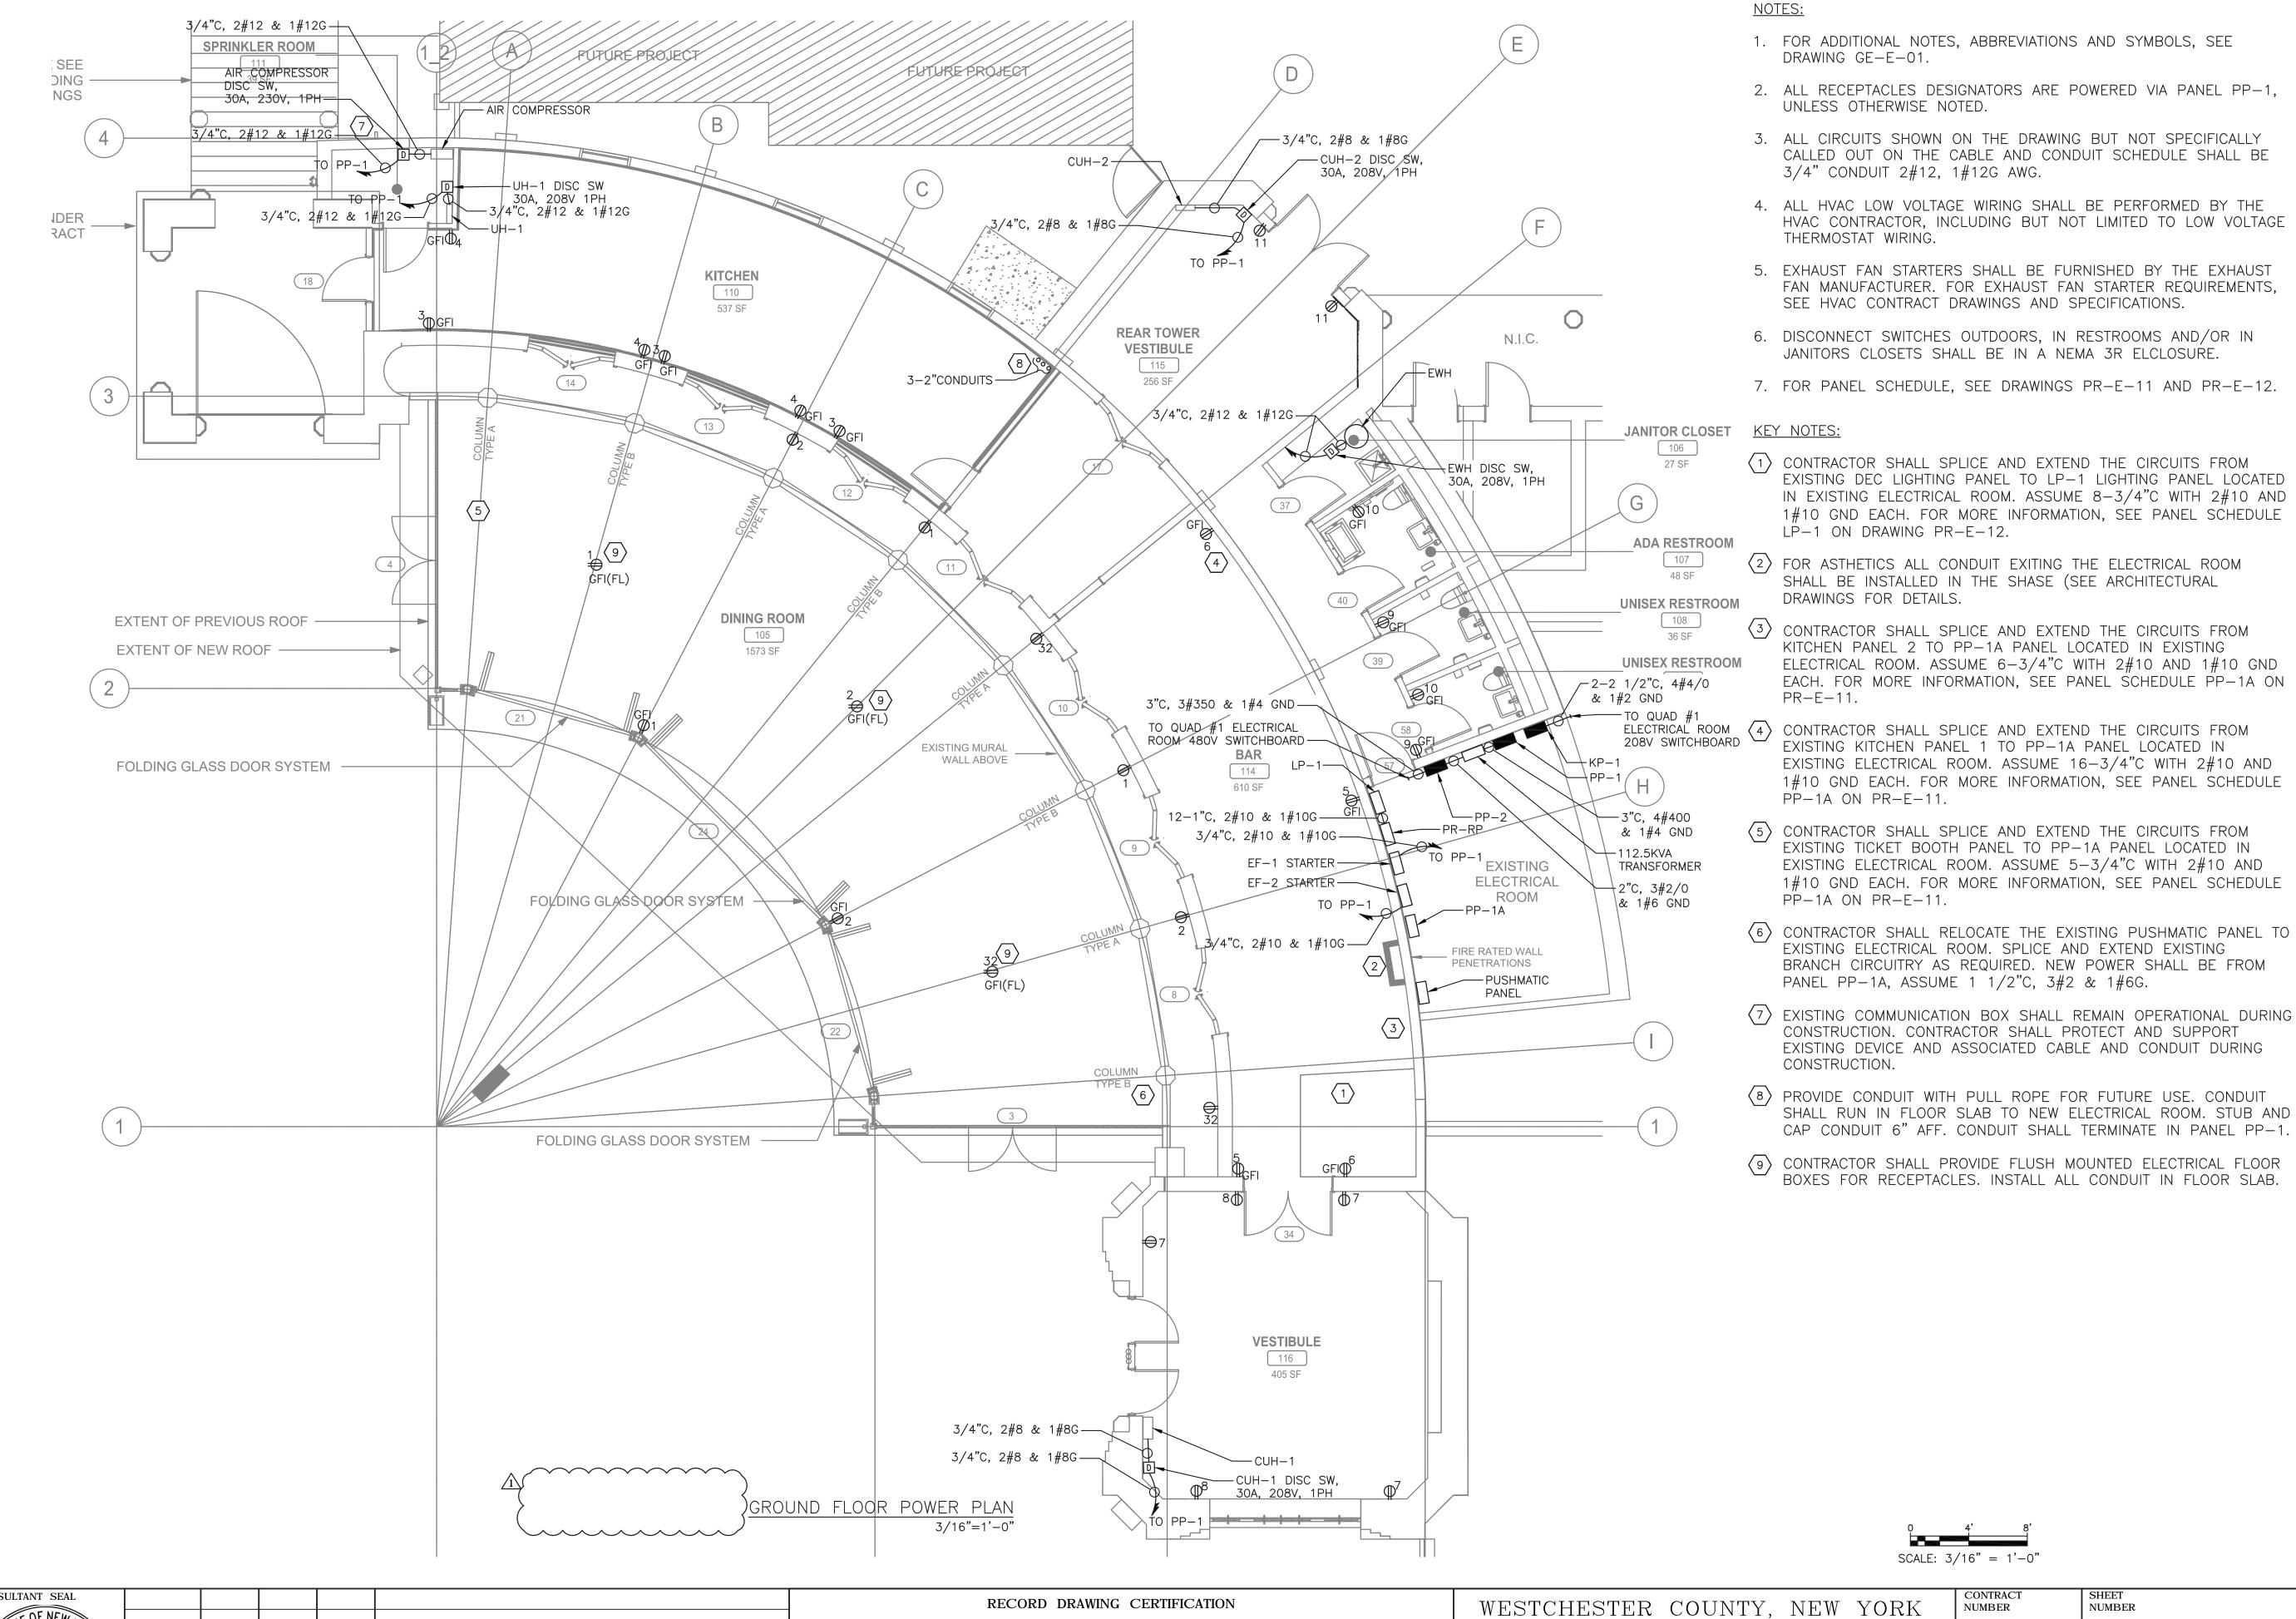

## NOTES:

- 1. FOR ADDITIONAL NOTES, ABBREVIATIONS AND SYMBOLS, SEE DRAWING GE-E-01.
- 2. ALL EXTERIOR LIGHTING SHALL BE CIRCUITED TO RELAY PANEL PR-RP. CONTRACTOR SHALL CIRCUIT LIGHTING FIXTURES WITH 3/4" CONDUIT, WITH 2#10 & 1#10G AWG, UNLESS NOTED OTHERWISE. CONTRACTOR SHALL DAISY—CHAIN ALL EXTERIOR LIGHT FIXTURES WITH SAME CIRCUIT NUMBER BACK TO LIGHTING PANEL PR-RP.
- 3. FOR ADDITIONAL INFORMATION, SEE LIGHTING FIXTURE SCHEDULE ON DRAWING GE-E-03 AND PANEL SCHEDULE ON DWG PR-E-12.
- 4. ALL OUTDOOR LIGHTING SHALL BE POWERED VIA RELAY PANEL PR-RP AS INDICATED ON THE DRAWINGS. RELAY PANEL SHALL BE EQUIPPED WITH BOTH A BUILT-IN TIME CLOCK AND A PHOTOSENSOR CONTROL. EACH RELAY SHALL BE ACUITY BRANDS: ARP-INTENCO8NLT-16SR-MVOLT-1VB-HLK-SM-DTC-OR APPROVED EQUAL.

SCALE: 3/16" = 1'-0"

Savin Engineers, P.C

07/02/2021 BID ADDENDUM #3 RKC DF REVISION

RECORD DRAWING CERTIFICATION AS BUILT - CHANGES AS NOTED

CONTRACTOR

SIGNATURE

NAME

SIGNATURE

AS BUILT - NO CHANGES

PROJECT COORDINATOR

WESTCHESTER COUNTY, NEW YORK DEPARTMENT OF PUBLIC WORKS AND TRANSPORTATION DIVISION OF ENGINEERING

INFRASTRUCTURE REHABILITATION - PHASE 2 PLAYLAND PARK, RYE, NEW YORK PLAZA RESTAURANT **ROOF LIGHTING PLAN** 

CONTRACT NUMBER SHEET NUMBER 20-530 AD-PR-E-10 DWG NO.: Page 165 of 290 SCALE: AS SHOWN

DATE: MAY 26, 2021 DPW FILE 1-118-E-552 NUMBER