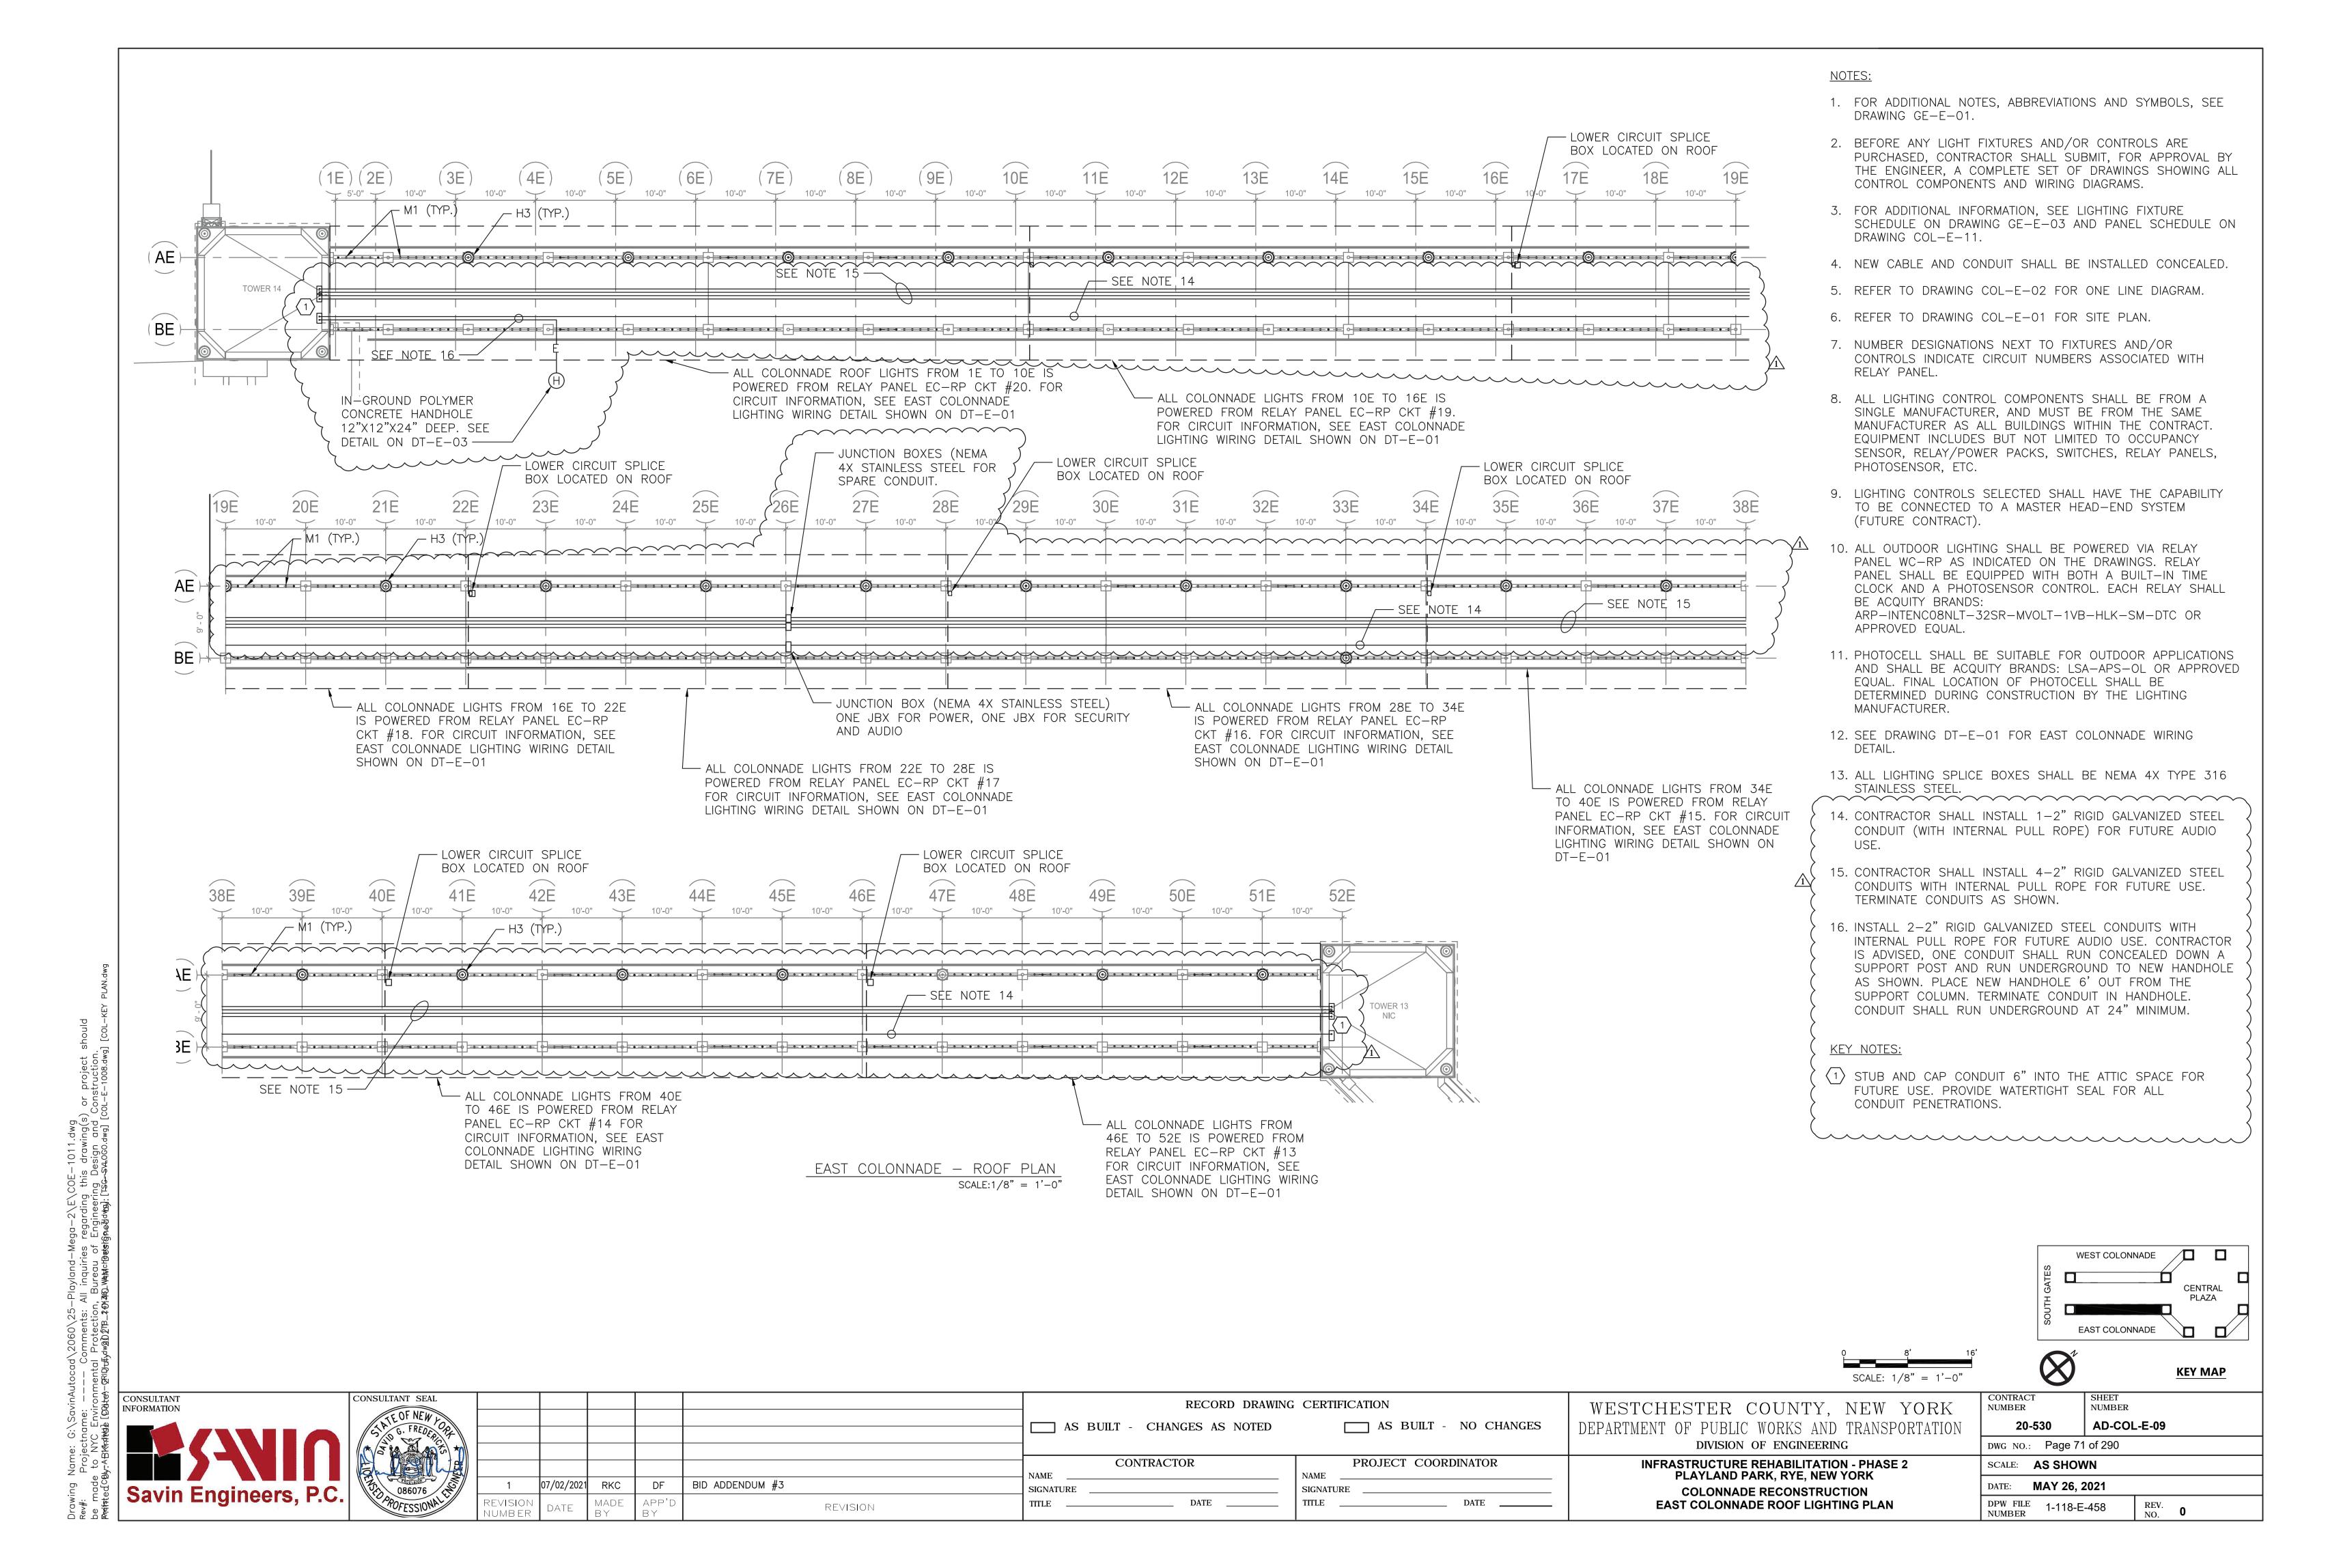

EAST COLONNADE

Projectname: ———— Comments: All inquiries regarding this drawing(s) or project should lade to NYC Environmental Protection, Bureau of Engineering Design and Construction. adCOby:ABRAMUDE[COLLEA-GRIDUMydw2017B\_1878\_1000\_WARTCHDEBSIGNE21dwg]: [TSG-SYLOGO.dwg] [COL-E-1006.dwg] [COL-KEY PLAN.dwg

INFORMATION

Savin Engineers, P.C.

07/02/2021 BID ADDENDUM #3 RKC DF REVISION NUMBER MADE REVISION

AS BUILT - CHANGES AS NOTED

CONTRACTOR

SIGNATURE

TITLE

AS BUILT - NO CHANGES

DATE

PROJECT COORDINATOR

NAME

TITLE

SIGNATURE

DEPARTMENT OF PUBLIC WORKS AND TRANSPORTATION DIVISION OF ENGINEERING

20-530 SCALE: AS SHOWN DATE: **MAY 26, 2021** 

**INFRASTRUCTURE REHABILITATION - PHASE 2** PLAYLAND PARK, RYE, NEW YORK PLAZA RESTAURANT

**GROUND FLOOR POWER PLAN** 

AD-PR-E-07 DWG NO.: Page 162 of 290 DPW FILE 1-118-E-549 NUMBER