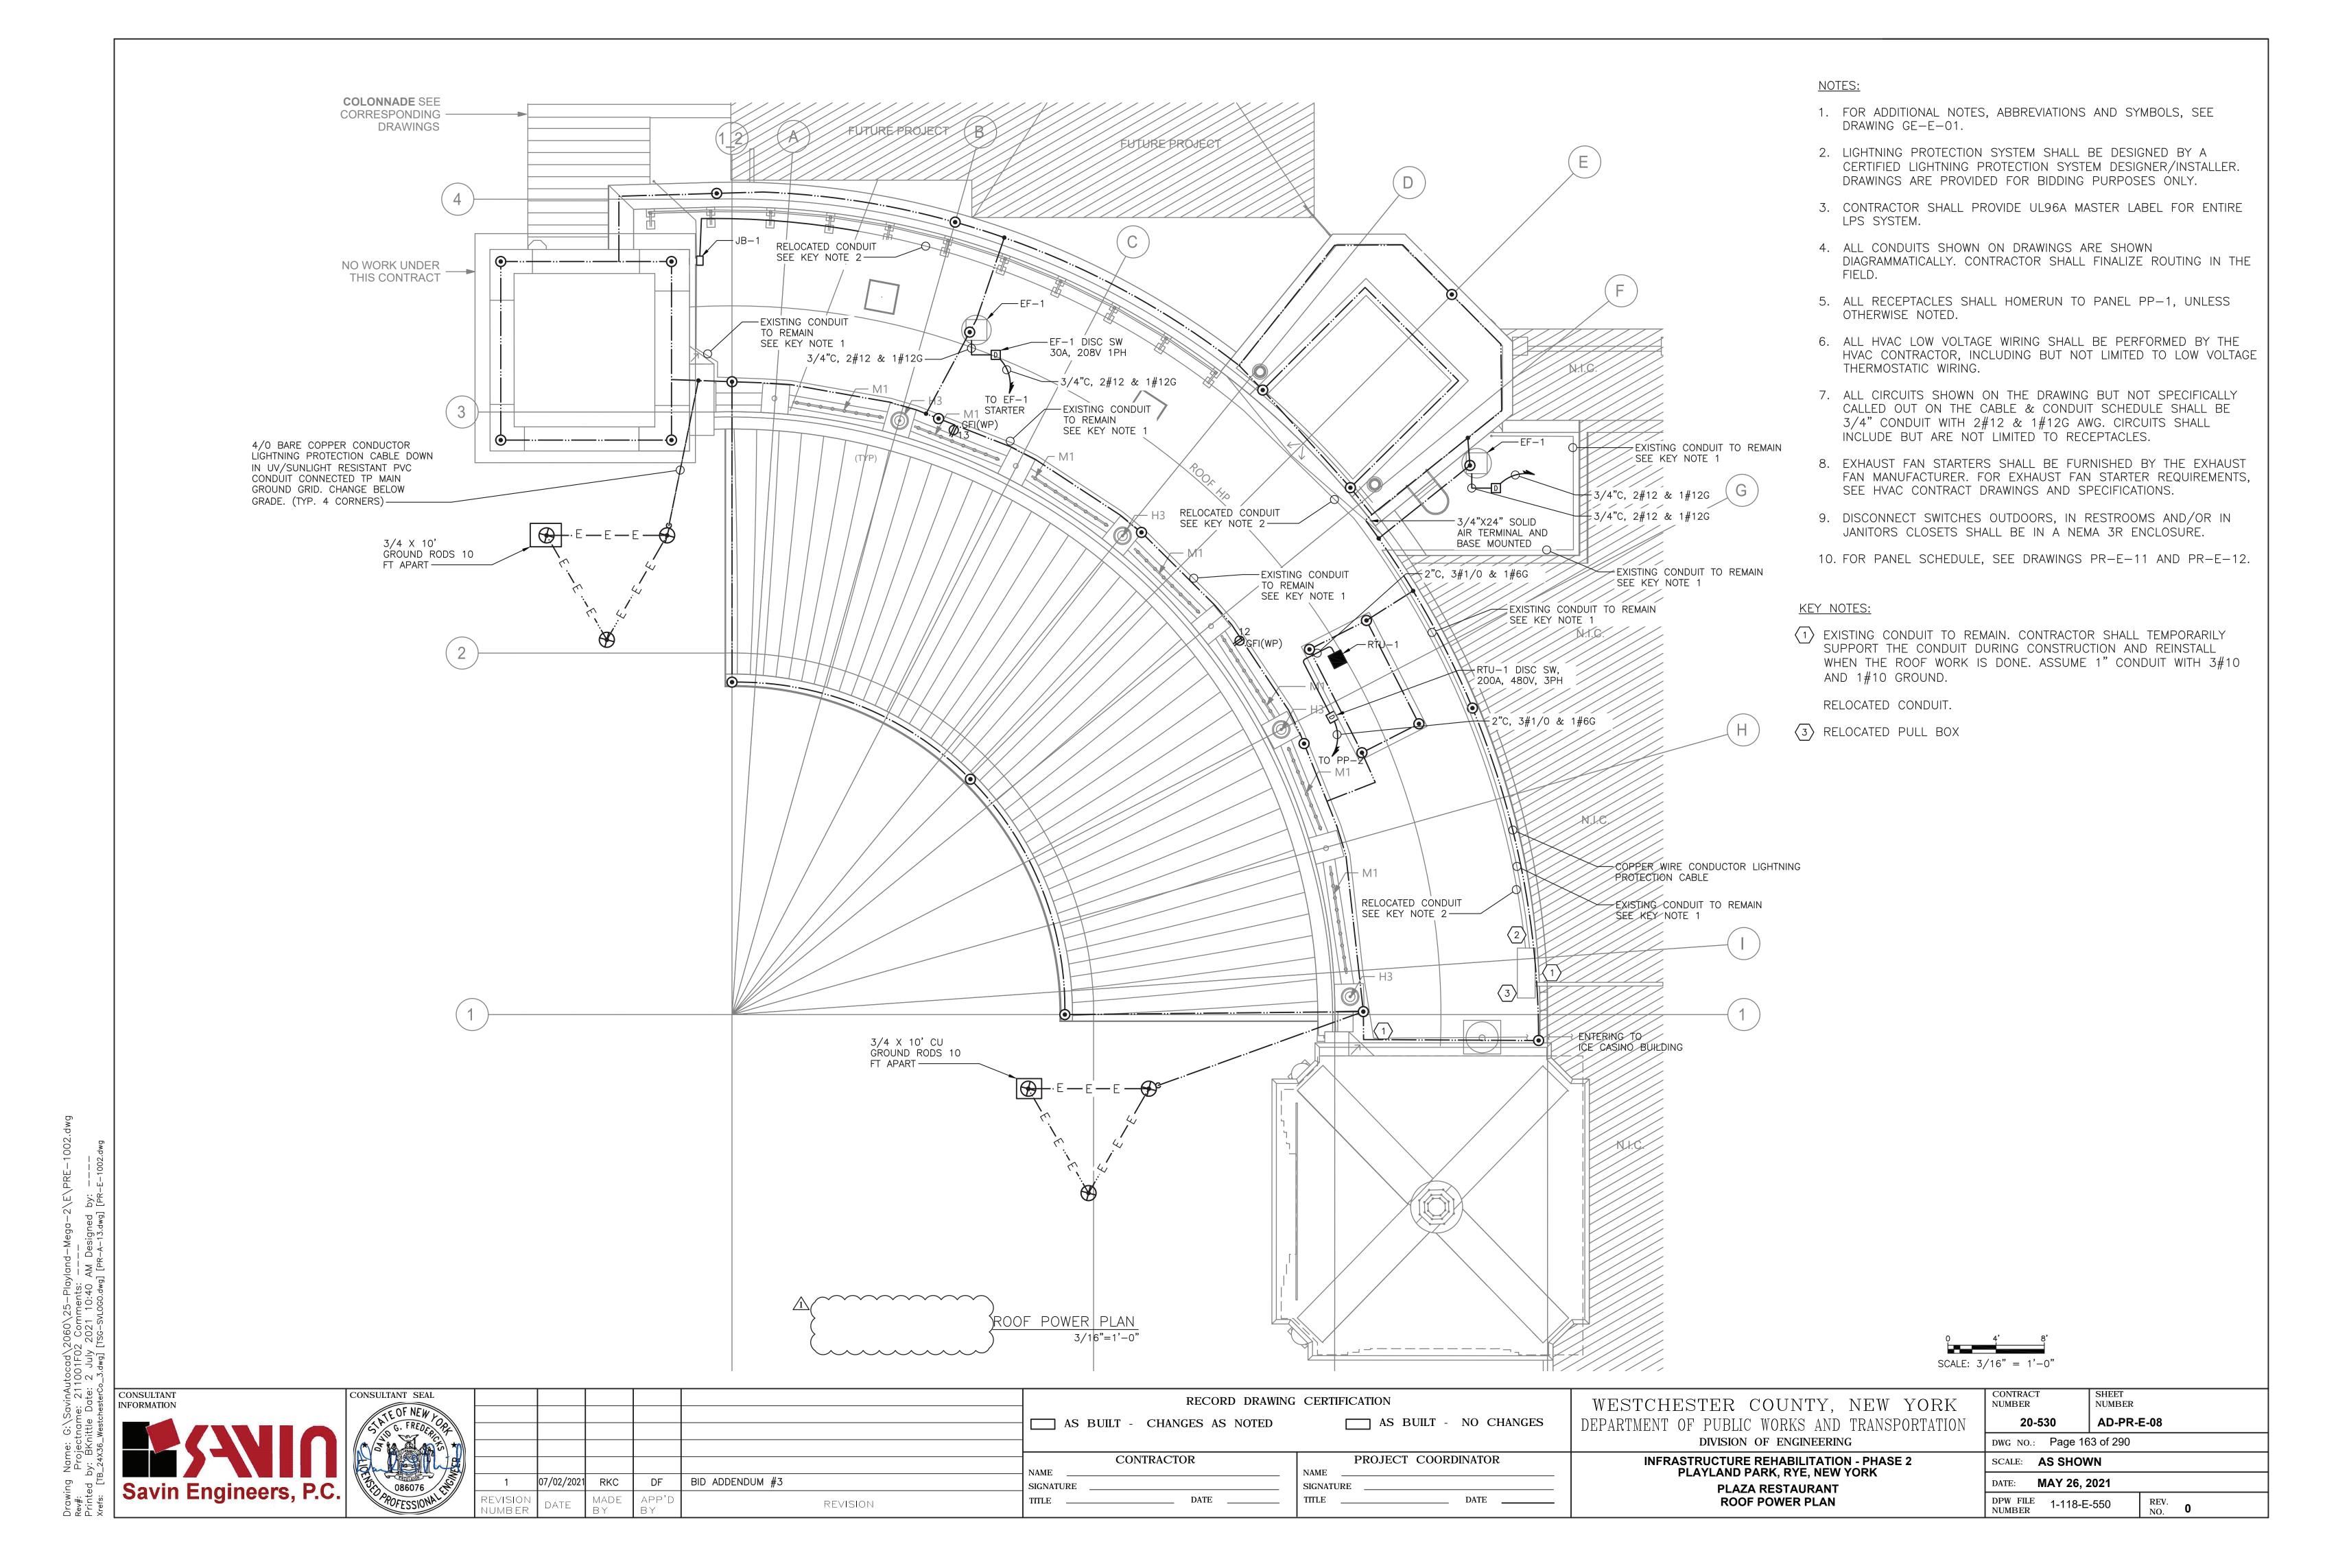

## NOTES:

- 1. FOR ADDITIONAL NOTES, ABBREVIATIONS AND SYMBOLS, SEE DRAWING GE-E-01.
- 2. ALL EXTERIOR LIGHTING SHALL BE CIRCUITED TO RELAY PANEL PR-RP. CONTRACTOR SHALL CIRCUIT LIGHTING FIXTURES WITH 3/4" CONDUIT, WITH 2#10 & 1#10G AWG, UNLESS NOTED OTHERWISE. CONTRACTOR SHALL DAISY—CHAIN ALL EXTERIOR LIGHT FIXTURES WITH SAME CIRCUIT NUMBER BACK TO LIGHTING PANEL PR-RP.
- 3. FOR ADDITIONAL INFORMATION, SEE LIGHTING FIXTURE SCHEDULE ON DRAWING GE-E-03 AND PANEL SCHEDULE ON DWG PR-E-12.
- 4. ALL OUTDOOR LIGHTING SHALL BE POWERED VIA RELAY PANEL PR-RP AS INDICATED ON THE DRAWINGS. RELAY PANEL SHALL BE EQUIPPED WITH BOTH A BUILT-IN TIME CLOCK AND A PHOTOSENSOR CONTROL. EACH RELAY SHALL BE ACUITY BRANDS: ARP-INTENCO8NLT-16SR-MVOLT-1VB-HLK-SM-DTC-OR APPROVED EQUAL.