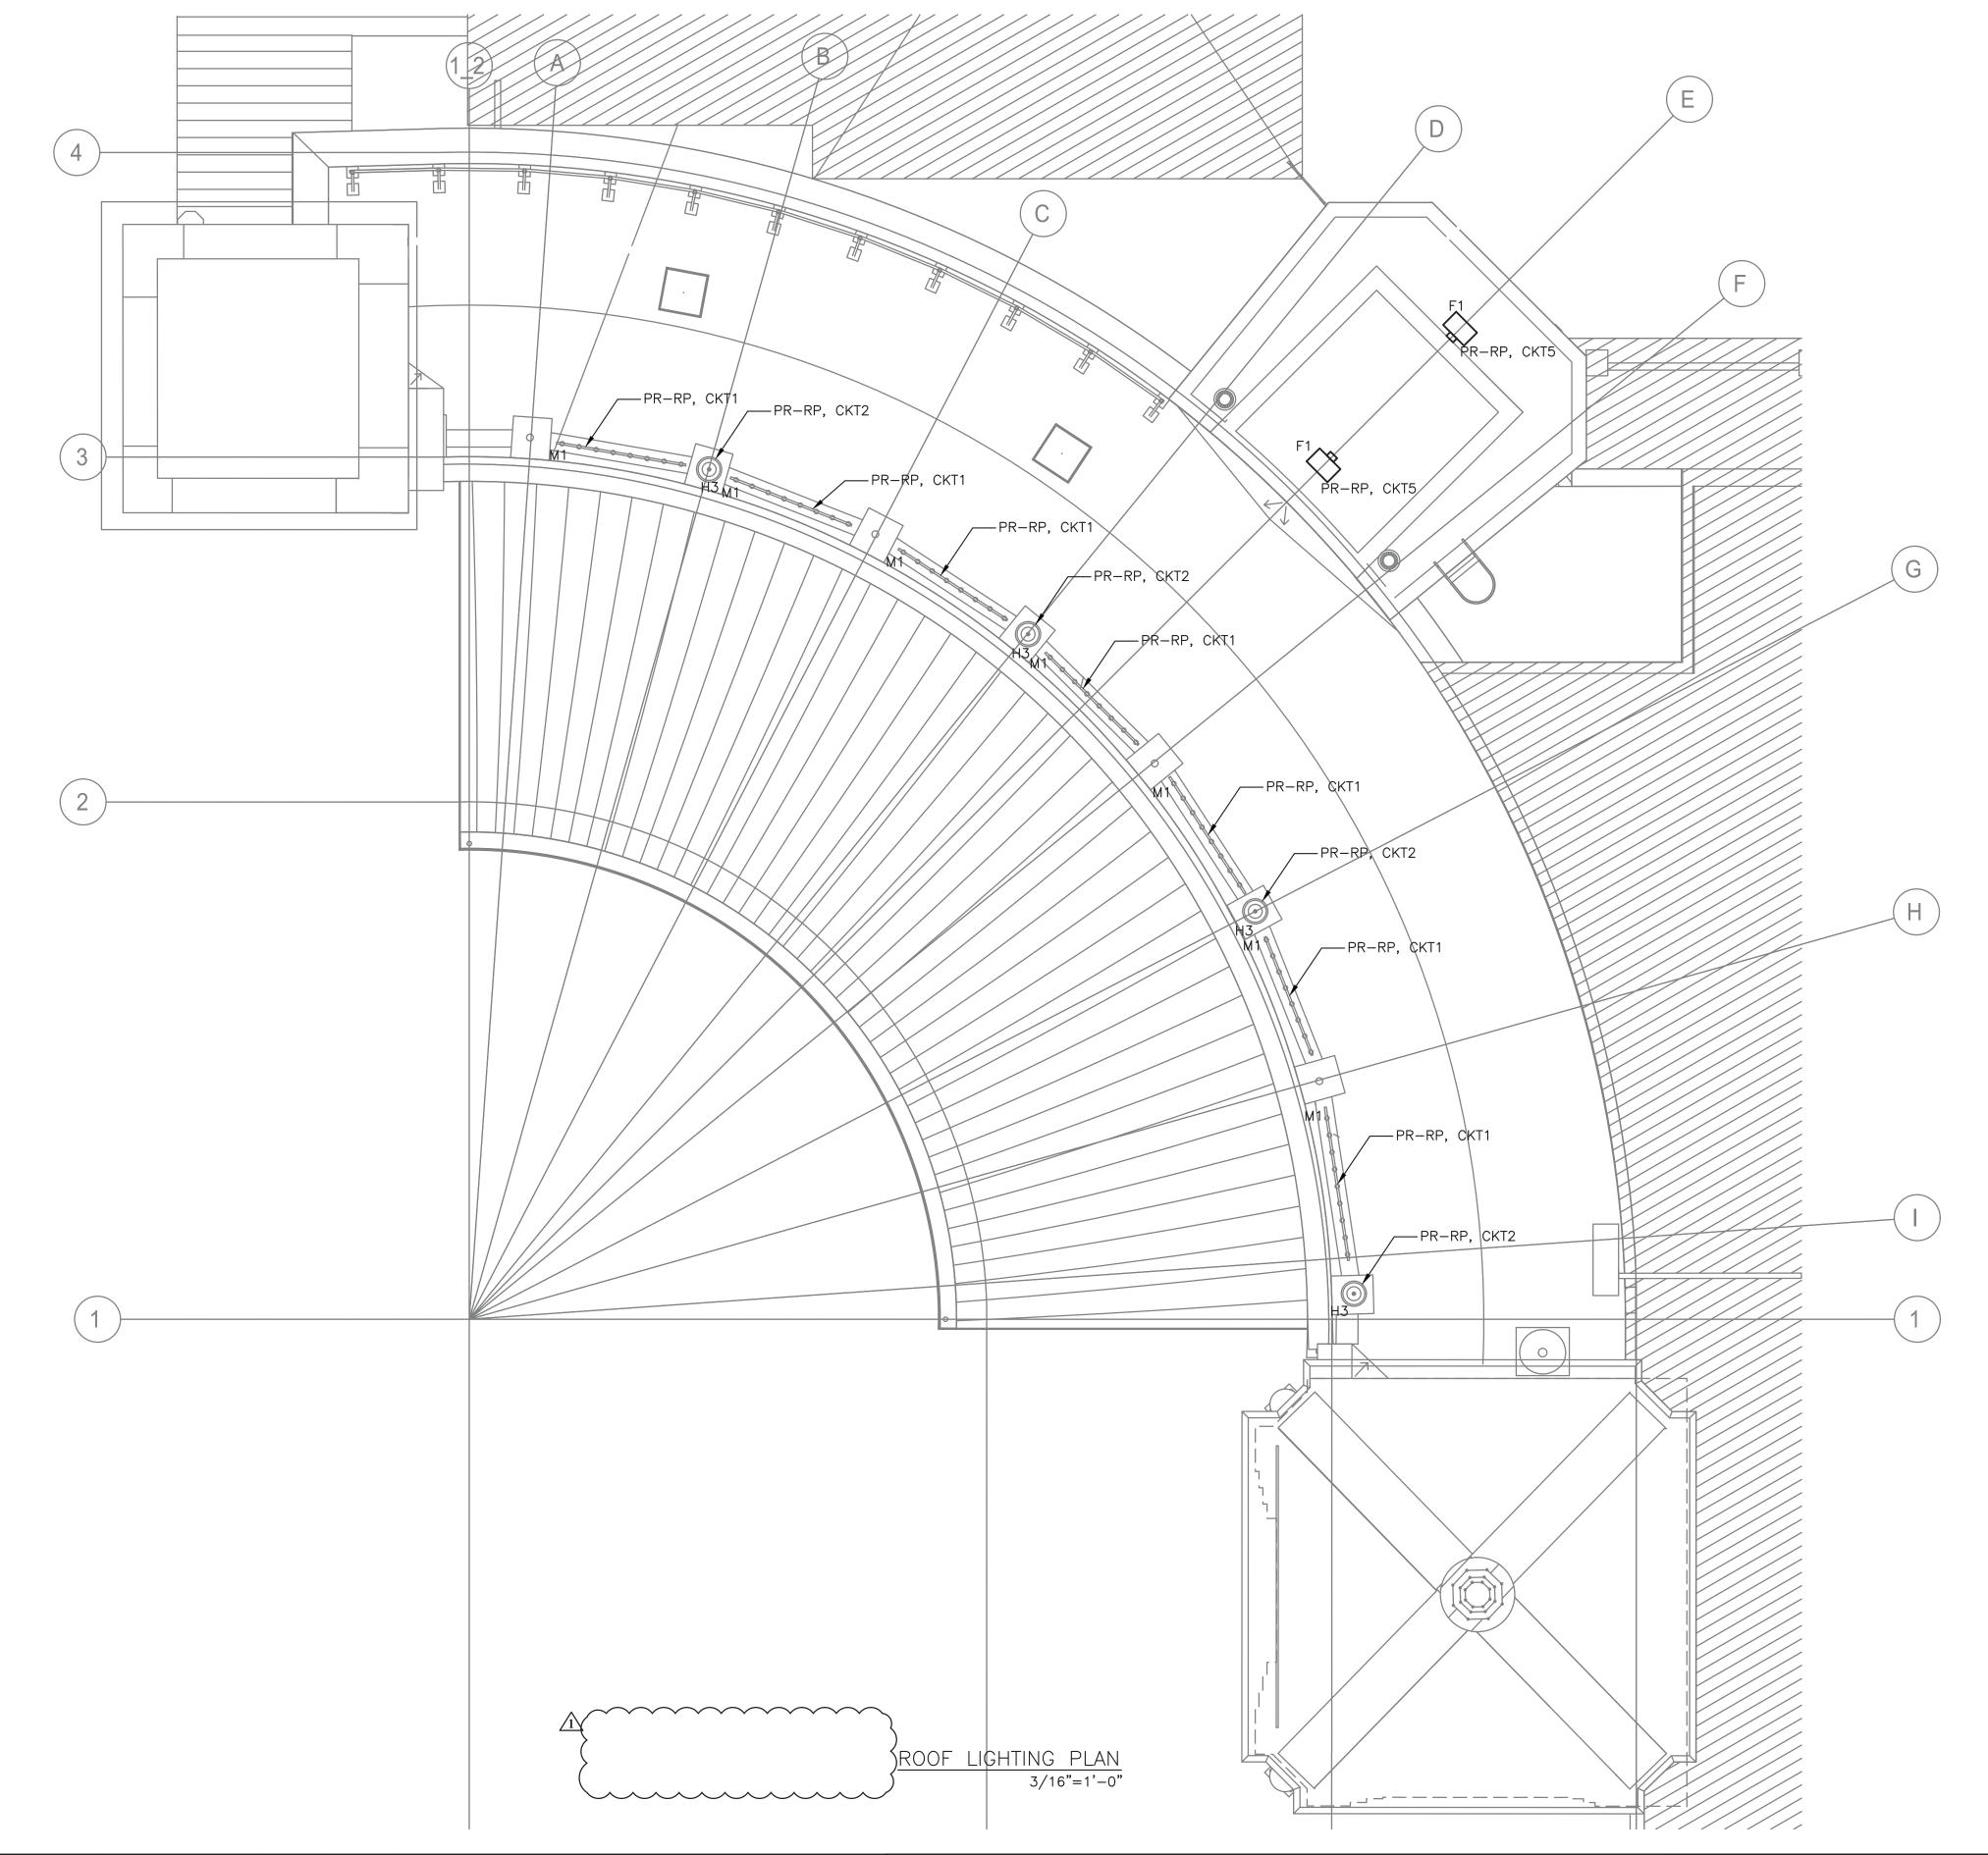

## NOTES:

- 1. FOR ADDITIONAL NOTES, ABBREVIATIONS AND SYMBOLS, SEE DRAWING GE-E-01.
- 2. ALL EXTERIOR LIGHTING SHALL BE CIRCUITED TO RELAY PANEL PR-RP. CONTRACTOR SHALL CIRCUIT LIGHTING FIXTURES WITH 3/4" CONDUIT, WITH 2#10 & 1#10G AWG, UNLESS NOTED OTHERWISE. CONTRACTOR SHALL DAISY—CHAIN ALL EXTERIOR LIGHT FIXTURES WITH SAME CIRCUIT NUMBER BACK TO LIGHTING PANEL PR-RP.
- 3. FOR ADDITIONAL INFORMATION, SEE LIGHTING FIXTURE SCHEDULE ON DRAWING GE-E-03 AND PANEL SCHEDULE ON DWG PR-E-12.
- 4. ALL OUTDOOR LIGHTING SHALL BE POWERED VIA RELAY PANEL PR-RP AS INDICATED ON THE DRAWINGS. RELAY PANEL SHALL BE EQUIPPED WITH BOTH A BUILT-IN TIME CLOCK AND A PHOTOSENSOR CONTROL. EACH RELAY SHALL BE ACUITY BRANDS: ARP-INTENCO8NLT-16SR-MVOLT-1VB-HLK-SM-DTC-OR APPROVED EQUAL.

AS BUILT - NO CHANGES

PROJECT COORDINATOR

WESTCHESTER COUNTY, NEW YORK DEPARTMENT OF PUBLIC WORKS AND TRANSPORTATION DIVISION OF ENGINEERING

INFRASTRUCTURE REHABILITATION - PHASE 2 PLAYLAND PARK, RYE, NEW YORK PLAZA RESTAURANT **ROOF LIGHTING PLAN** 