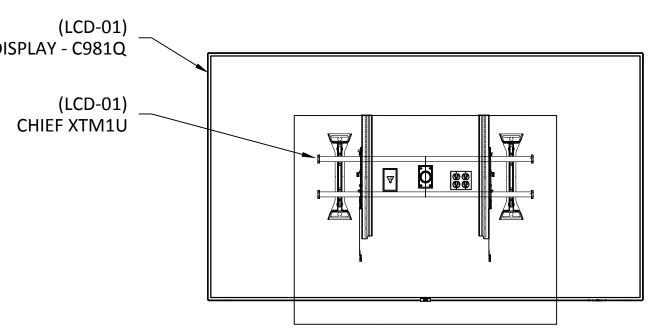

# CONFERENCE ROOM & LOBBY RENOVATION, 2ND FLOOR REVISION #6

| REC                                                           | GENEF                                                                                                                                                                          | <u>?ON</u>                                                         |
|---------------------------------------------------------------|--------------------------------------------------------------------------------------------------------------------------------------------------------------------------------|--------------------------------------------------------------------|
| PHA                                                           | REGENERON<br>RMACEUTICAL                                                                                                                                                       | S, INC                                                             |
|                                                               | ROJECT #: 1476<br>ORDER #:N/A<br>FLOOR RENOV                                                                                                                                   |                                                                    |
| DATE<br>03.24.21                                              | DESCRIPTIO                                                                                                                                                                     | N RE                                                               |
| 04.07.21<br>05.07.21<br>05.11.21                              | DESIGN ISSU<br>INITIAL ISSU<br>REVISION                                                                                                                                        | IE 2                                                               |
| 05.12.21<br>05.12.21<br>05.13.21<br>05.20.21                  | REVISION<br>REVISION<br>REVISION<br>REVISION                                                                                                                                   |                                                                    |
| C.L.                                                          | GINEER APP.<br>D FOR: CLIEN                                                                                                                                                    | A.L.F.                                                             |
| J:\job_dii<br>PHARMA<br>Regenerc<br>Design - E                | VING FILE LOCA<br>rectory\r\REGI<br>CEUTICALS INC<br>on SHO Lobby F<br>Engineering\In-<br>ing\1. Drawing                                                                       | ENERON<br>C\Q1478<br>Renovati<br>tegratior                         |
| the Inte<br>Yorktel Co<br>C<br>The use<br>docume<br>scope wit | nation containe<br>llectual Proper<br>rporation. It is<br>ONLY to suppor<br>REGENERON<br>e of any portio<br>nt outside the<br>hout the expre<br>of Yorktel Corp<br>prohibited. | ty of the<br>to be us<br>t:<br>n of this<br>intended<br>ess writte |
| entities v<br>strictly for<br>All dimen<br>must be c          | TE: All architec<br>vithin this docu<br>graphical repr<br>sions and spat<br>confirmed with<br>These drawing<br>scale.                                                          | ument ar<br>esentati<br>ial layou<br>client ar                     |
|                                                               | Copyright 2020<br>orktel Corporat                                                                                                                                              |                                                                    |
|                                                               |                                                                                                                                                                                |                                                                    |