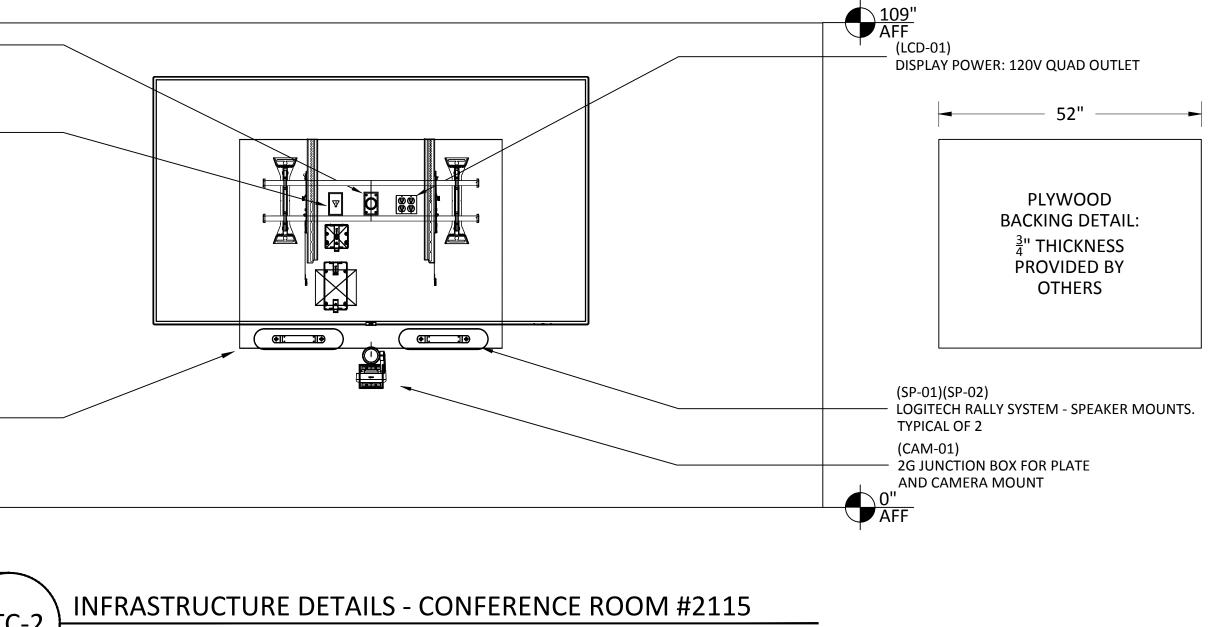

e the inte<br>thout the express w<br>of Yorktel Corporat<br>prohibited.<br>TE: All architectura<br>within this docume<br>graphical represer<br>asions and spatial la<br>confirmed with clie<br>These drawings are<br>scale.<br>Copyright 2020<br>orktel Corporation  | EVIEW<br>2021<br>N:<br>RON<br>47812<br>ovation<br>ation<br>erein is<br>f the<br>be used<br>this<br>nded<br>vritten<br>ion is<br>I<br>nt are<br>not to<br>NT<br>S                         |  |

LOCATIONS SHOWN APPROXIMATE. RELOCATE AS NEEDED. ALL DEVICES AND WIRING ARE TO BE FULLY CONCEALED BY DISPLAY.





(LCD-01) 2G CABLE PASS-THROUGH PLATE

(LCD-01) CLIENT NETWORK: (2) RJ45 FEMALE DATA JACKS · (1) REQUIRED FOR RALLY DISPLAY HUB

(LCD-01) PLYWOOD BACKING MINIMUM: (52" X 33" X 3/4")

PLYWOOD BACKING BY OTHERS.

YTC-2



SCALE: NTS



SCALE: NTS

| Ea                                                                                                                                                                                                                   | 81 Corbett Way<br>tontown, NJ 07724<br>732.413.6000<br>www.Yorktel.com                                                                                                                                                                                                                                                                                                                                                                                                               |