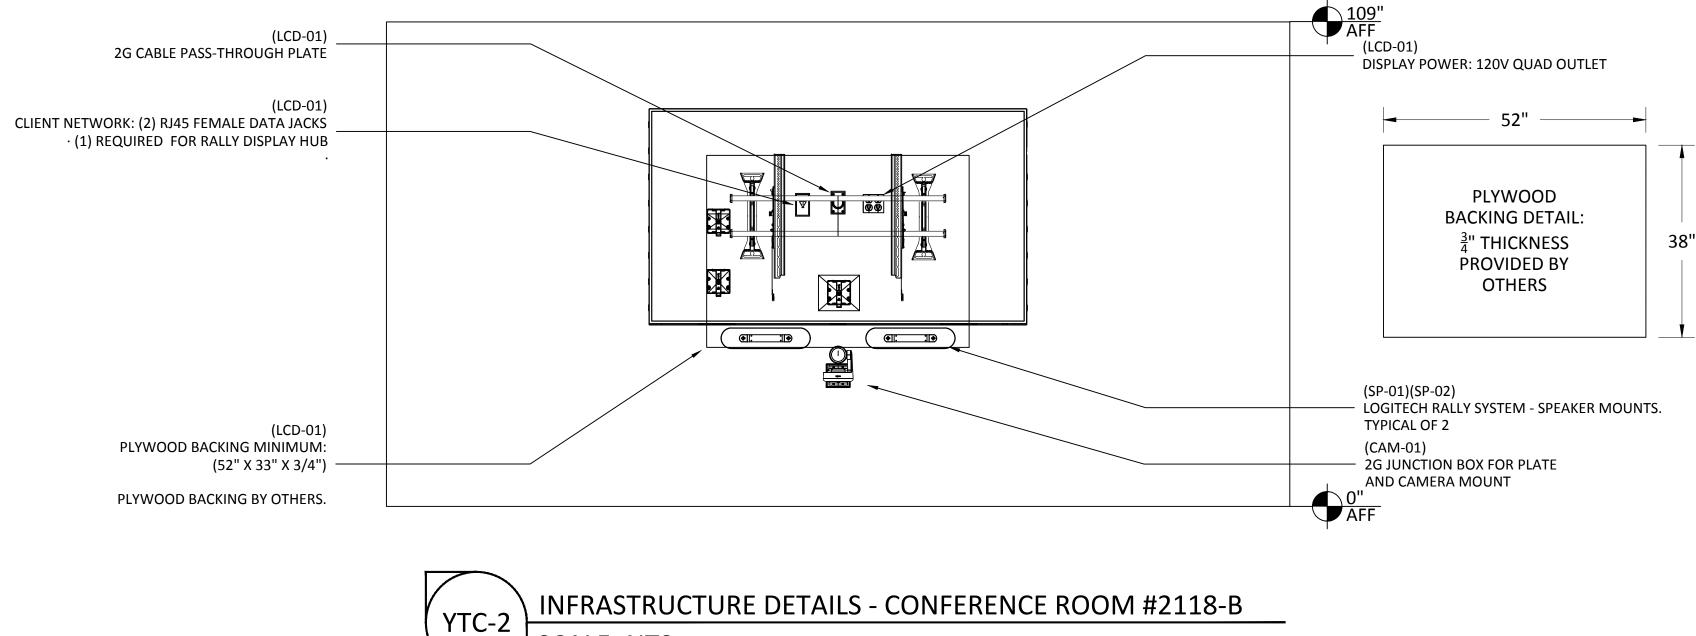

| EQUIPME                                      |          |  |  |  |  |  |  |
|                                                       | EVATIONS                                     |          |  |  |  |  |  |  |
|                                                       |                                              |          |  |  |  |  |  |  |
|                                                       |                                              |          |  |  |  |  |  |  |
|                                                       | V4.0                                         | 6        |  |  |  |  |  |  |
|                                                       | V T.U                                        |          |  |  |  |  |  |  |







SCALE: NTS

|                               | 81 Corbett Way<br>Eatontown, NJ 07724<br>732.413.6000<br>www.Yorktel.com                                                                                                                                                                                                                                                                                                           |
|-------------------------------|--------------------------------------------------------------------------------------------------------------------------------------------------------------------------------------------------------------------------------------------------------------------------------------------------------------------------------------------------------