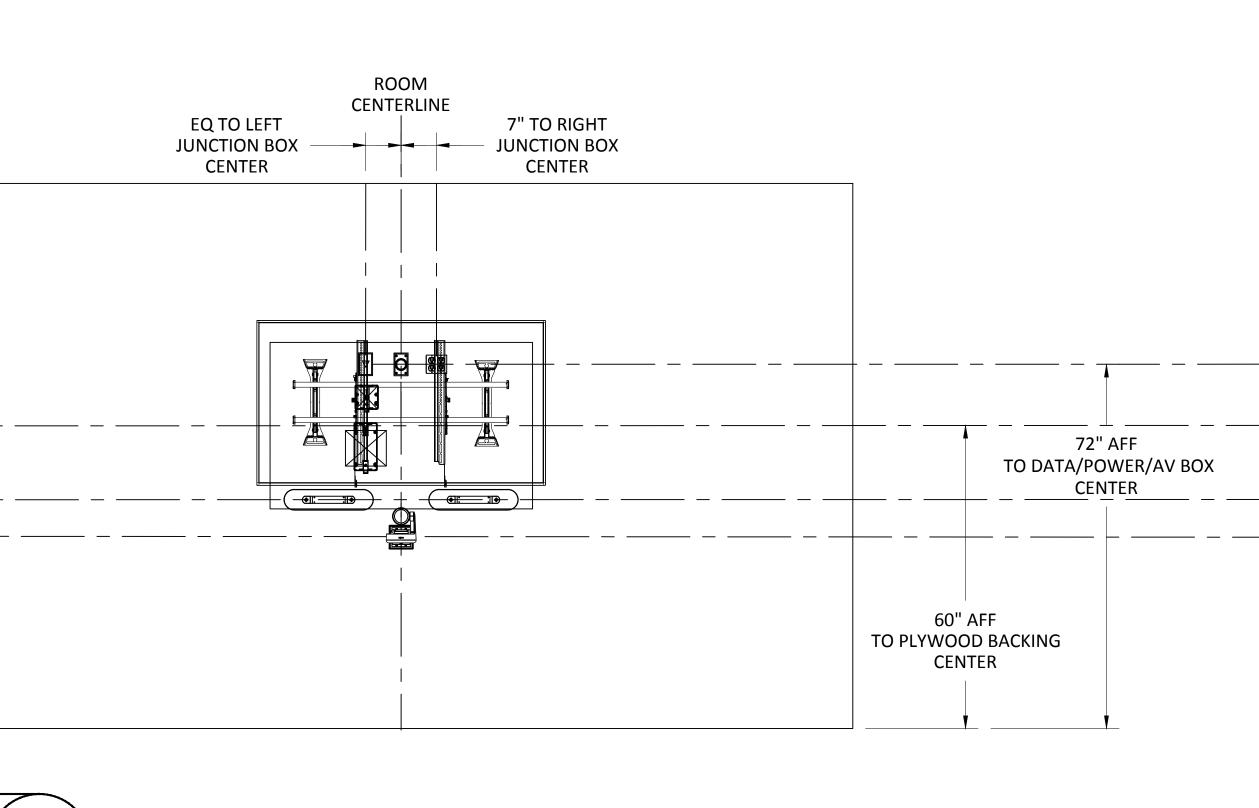

|                                              |          |
|            |                                              |          |
|            |                                              |          |
|            |                                              |          |
|            |                                              |          |
| A/V        | EQUIPME                                      | NT       |
|            | EVATIONS                                     |          |
|            |                                              |          |





(LCD-01) 2G CABLE PASS-THROUGH PLATE (LCD-01) \_ CLIENT NETWORK: (2) RJ45 FEMALE DATA JACKS · (1) REQUIRED FOR RALLY DISPLAY HUB • (52" X 33" X 3/4")

PLYWOOD BACKING BY OTHERS.

YTC-2

(LCD-01) PLYWOOD BACKING MINIMUM:



#### INFRASTRUCTURE DIMENSIONS - CONFERENCE ROOM #2113 YTC-1 SCALE: NTS



SCALE: NTS

|                    | 8<br>Eato                                                 |
|--------------------|-----------------------------------------------------------|
|                    | w                                                         |
|                    |                                                           |
| <u>109"</u><br>AFF | REG                                                       |
| 4"" TOTAL DEPTH    |                                                           |
|                    |                                                           |
|                    | PHAR                                                      |
|                    |