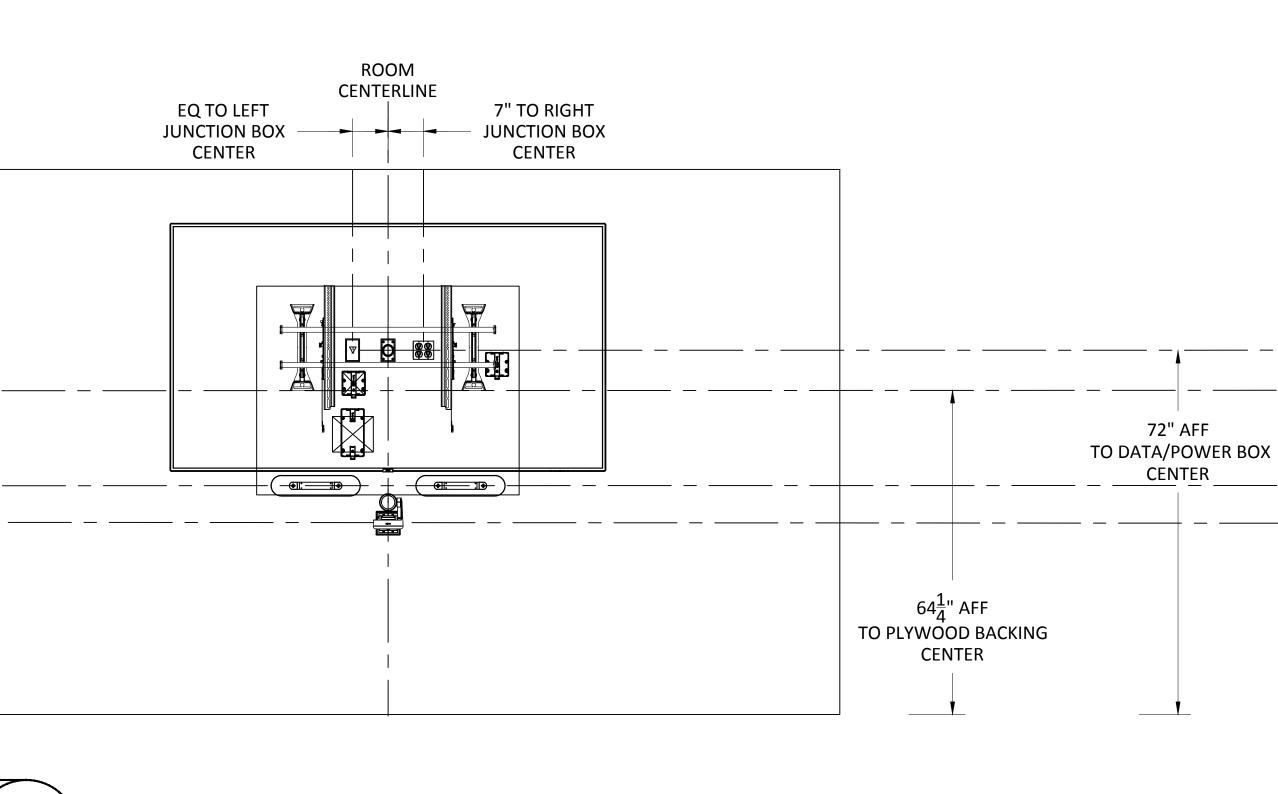

# CONFERENCE ROOM & LOBBY RENOVATION, 2ND FLOOR REVISION #6

| REC                                                           | GENEF                                                                                                                                                                          | <u>?ON</u>                                                         |
|---------------------------------------------------------------|--------------------------------------------------------------------------------------------------------------------------------------------------------------------------------|--------------------------------------------------------------------|
| PHA                                                           | REGENERON<br>RMACEUTICAL                                                                                                                                                       | S, INC                                                             |
|                                                               | ROJECT #: 1476<br>ORDER #:N/A<br>FLOOR RENOV                                                                                                                                   |                                                                    |
| DATE<br>03.24.21                                              | DESCRIPTIO                                                                                                                                                                     | N RE                                                               |
| 04.07.21<br>05.07.21<br>05.11.21                              | DESIGN ISSU<br>INITIAL ISSU<br>REVISION                                                                                                                                        | IE 2                                                               |
| 05.12.21<br>05.12.21<br>05.13.21<br>05.20.21                  | REVISION<br>REVISION<br>REVISION<br>REVISION                                                                                                                                   |                                                                    |
| C.L.                                                          | GINEER APP.<br>D FOR: CLIEN                                                                                                                                                    | A.L.F.                                                             |
| J:\job_dii<br>PHARMA<br>Regenerc<br>Design - E                | VING FILE LOCA<br>rectory\r\REGI<br>CEUTICALS INC<br>on SHO Lobby F<br>Engineering\In-<br>ing\1. Drawing                                                                       | ENERON<br>C\Q1478<br>Renovati<br>tegratior                         |
| the Inte<br>Yorktel Co<br>C<br>The use<br>docume<br>scope wit | nation containe<br>llectual Proper<br>rporation. It is<br>ONLY to suppor<br>REGENERON<br>e of any portio<br>nt outside the<br>hout the expre<br>of Yorktel Corp<br>prohibited. | ty of the<br>to be us<br>t:<br>n of this<br>intended<br>ess writte |
| entities v<br>strictly for<br>All dimen<br>must be c          | TE: All architec<br>vithin this docu<br>graphical repr<br>sions and spat<br>confirmed with<br>These drawing<br>scale.                                                          | ument ar<br>esentati<br>ial layou<br>client ar                     |
|                                                               | Copyright 2020<br>orktel Corporat                                                                                                                                              |                                                                    |
|                                                               |                                                                                                                                                                                |                                                                    |