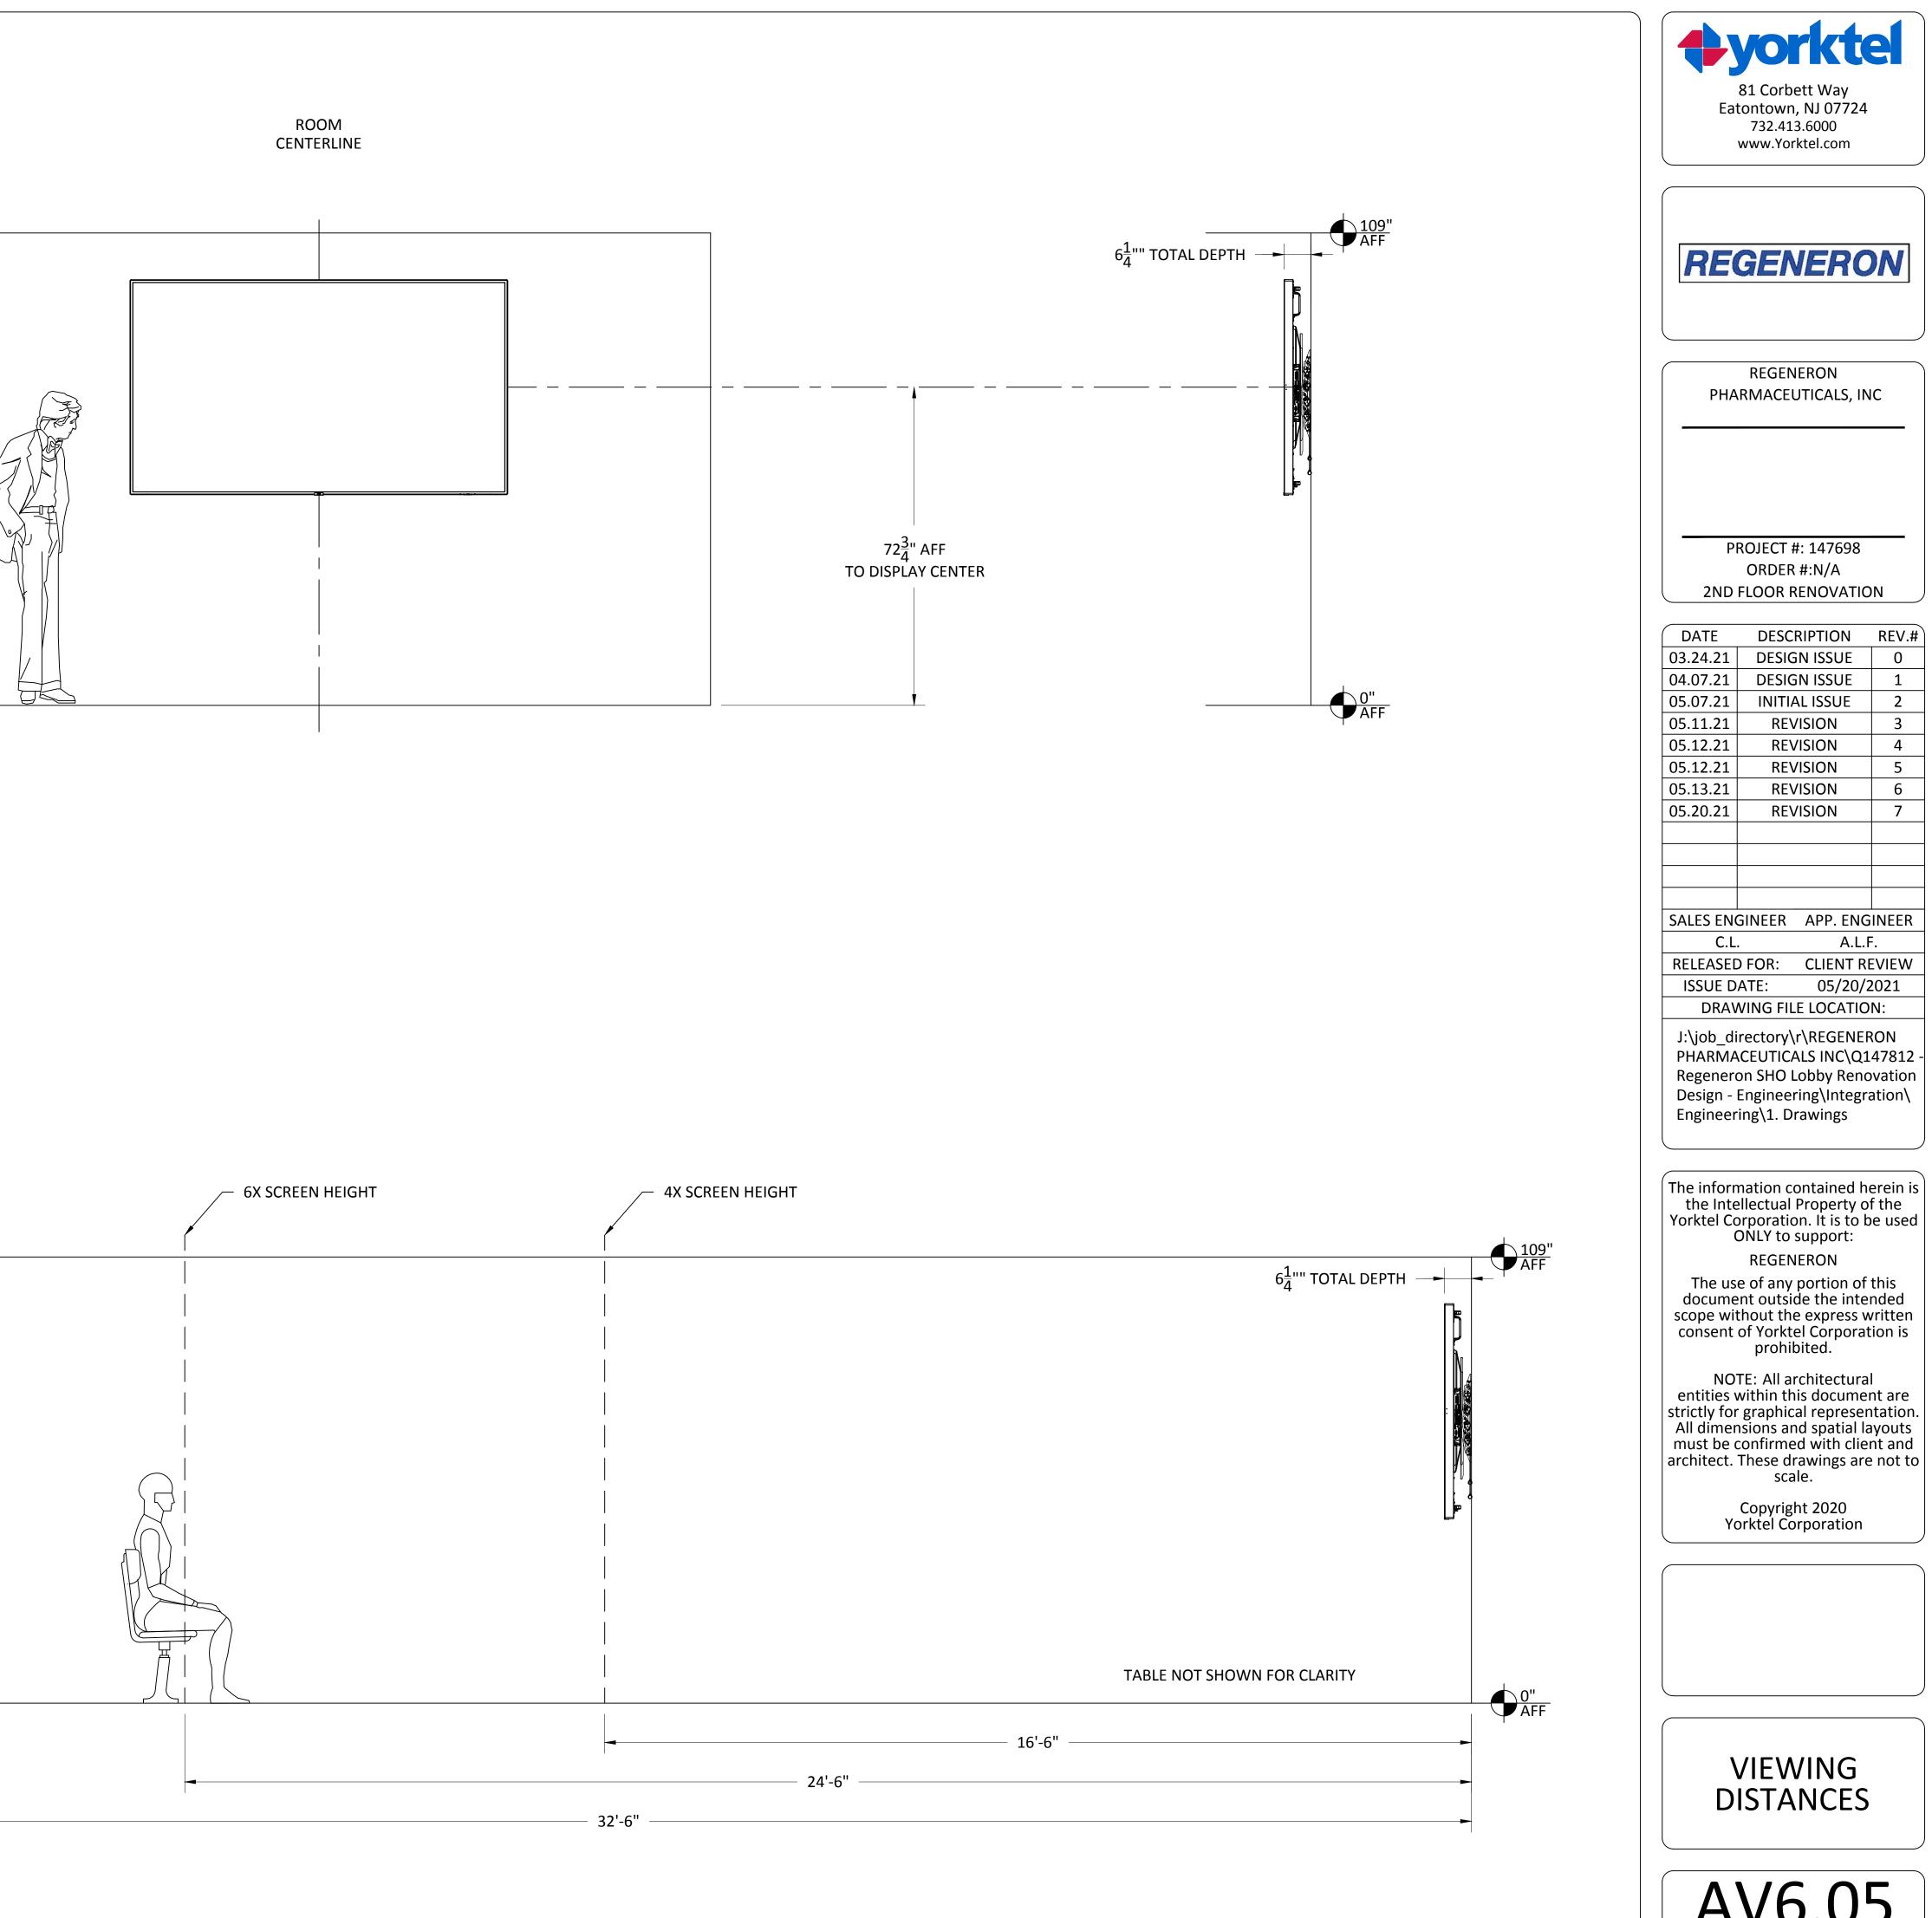

TAILS WITHIN THE IMAGE, BUT THERE IS ASSIMILATION AND RETENTION OF THE INFORMATION SO THE VIEWER IS ACTIVELY ENGAGED WITH THE CONTENT.

(E.G., INFORMATION DISPLAYS, PRESENTATIONS CONTAINING DETAILED IMAGES).

FONTS USED ARE USUALLY LARGER AND INTENDED FOR A GROUP TO VIEW. EXAMPLES: PRESENTING MULTIMEDIA AND POWERPOINT PRESENTATIONS.

8X SCREEN HEIGHT - PASSIVE VIEWING DISTANCE: THE VIEWER IS ABLE TO RECOGNIZE WHAT THE IMAGES ARE ON A DISPLAY AND CAN SEPARATE THE TEXT OR THE MAIN IMAGE FROM THE BACKGROUND UNDER TYPICAL LIGHTING FOR THE VIEWING ENVIRONMENT. THE CONTENT DOES NOT REQUIRE ASSIMILATION AND RETENTION OF DETAIL, BUT THE GENERAL INTENT IS UNDERSTOOD. THERE IS PASSIVE ENGAGEMENT WITH THE CONTENT. (E.G., NON-CRITICAL OR INFORMAL VIEWING OF VIDEO AND DATA) EXAMPLE: MOVIE WATCHING.





LOCATIONS SHOWN APPROXIMATE. RELOCATE AS NEEDED. ALL DEVICES AND WIRING ARE TO BE FULLY CONCEALED BY DISPLAY.



(RX-01) LOGITECH RALLY SYSTEM - DISPLAY HUB



| EGENERON         REGENERON         PHARMACEUTICALS, INC         PROJECT #: 147698         ORDER #:N/A         ND FLOOR RENOVATION         E       DESCRIPTION RI         .21       DESIGN ISSUE         .21       DESIGN ISSUE         .21       REVISION                                        |
|--------------------------------------------------------------------------------------------------------------------------------------------------------------------------------------------------------------------------------------------------------------------------------------------------------------------------------------------------------