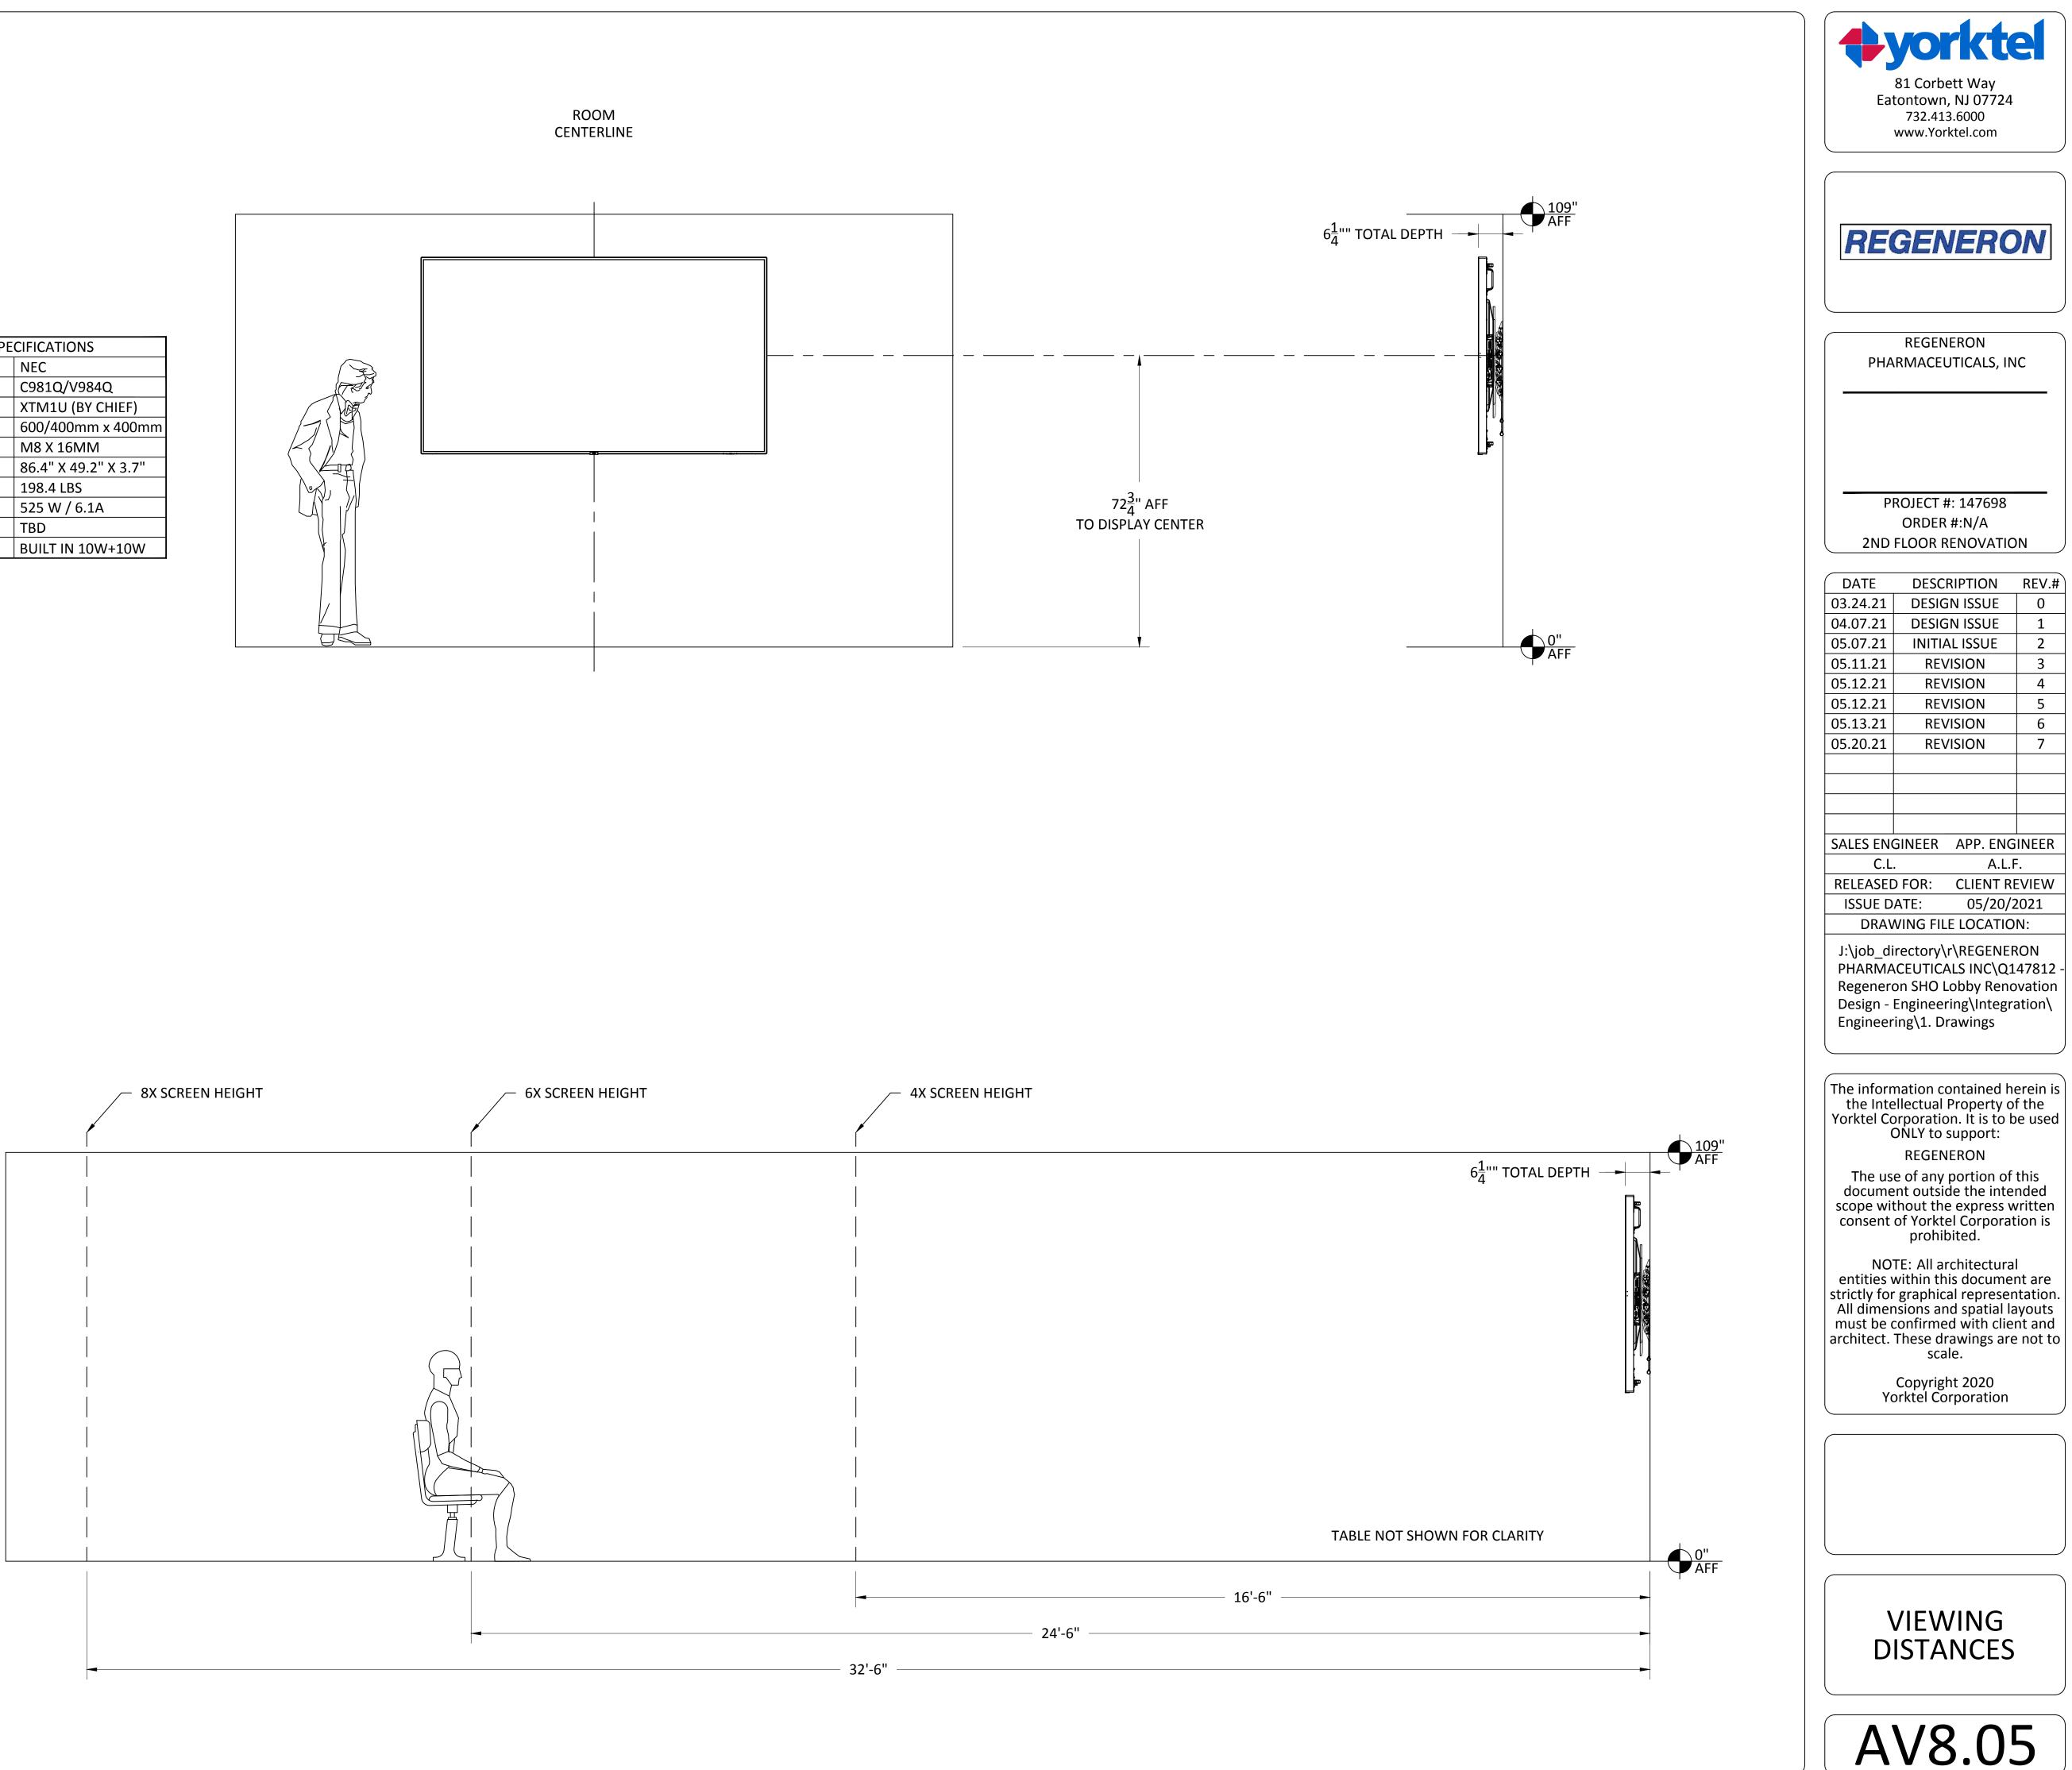

|        |         |              |                                                |                |         |        |                | RAWIN |                              |     |
|--------|---------|--------------|------------------------------------------------|----------------|---------|--------|----------------|-------|------------------------------|-----|
|        |         |              | REGENERON                                      | 0              |         | 5      |                |       |                              |     |
|        | CONF    | REV          | REV                                            | REV.           |         |        | , <sup>1</sup> | . S   |                              |     |
|        | 147     | 812: SHO LOB | BY RENOVATION, CONCEPT DESIGN                  | ISSUE -        | ISSUE - | SSUE - |                | 50    | KEVISIUN - KEV<br>05.12.2021 |     |
| DWG #  | ORDER # | ROOM ID      | DRAWING NAME                                   | DESIGN<br>03.2 | DESIGN  | INITA  | REV            |       | ХL                           | REV |
| AV0.01 |         |              | COVER PAGE                                     |                |         |        |                |       |                              |     |
| AV0.02 |         |              | LIST OF DRAWINGS                               |                |         |        |                |       |                              |     |
| AV0.03 |         |              | SCOPE OF WORK                                  |                |         |        |                |       |                              |     |
| AV0.04 |         |              | SYMBOL KEY                                     |                |         |        |                |       |                              |     |
| AV0.05 |         |              | AUDIO WIRING CONVENTIONS                       |                |         |        |                |       |                              |     |
| AV0.06 |         |              | CONTROL WIRING CONVENTIONS                     |                |         |        |                |       |                              |     |
| AV1.xx |         |              | ROOM 2113: SHO-CONF-LCC SW (10) SRS-V          |                |         |        |                |       |                              |     |
| AV2.xx |         |              | ROOM 2115: SHO-CONF-LCC W (16) SRS-V           |                |         |        |                |       |                              |     |
| AV3.xx |         |              | ROOM 2118-A: SHO-CONF-LCC E2 (12) SRS-V        |                |         |        |                |       |                              |     |
| AV4.xx |         |              | ROOM 2118-B: SHO-CONF-LCC E1 (12) SRS-V        |                |         |        |                |       |                              |     |
| AV5.xx |         |              | ROOM 2124: SHO-TRAINING-LCC NE (18) SRS-V      |                |         |        |                |       |                              |     |
| AV6.xx |         |              | ROOM 2125: SHO-CONF-LCC NW (16) SRS-V          |                |         |        |                |       |                              |     |
| AV7.xx |         |              | ROOM 2137: SHO-LCC - DIGITAL SIGNAGE           |                |         |        |                |       |                              |     |
| AV8.xx |         |              | ALT 001 - ROOM 2118: SHO-CONF-LCC E (16) SRS-V |                |         |        |                |       |                              |     |
|        |         |              |                                                |                |         |        |                |       |                              |     |
|        |         |              |                                                |                |         |        |                |       |                              |     |
|        |         |              |                                                |                |         |        |                |       |                              |     |
|        |         |              |                                                |                |         |        |                |       |                              |     |
|        |         |              |                                                |                |         |        |                |       |                              |     |
|        |         |              |                                                |                |         |        |                |       |                              |     |
|        |         |              |                                                |                |         |        |                |       |                              |     |
|        |         |              |                                                |                |         |        |                |       |                              |     |