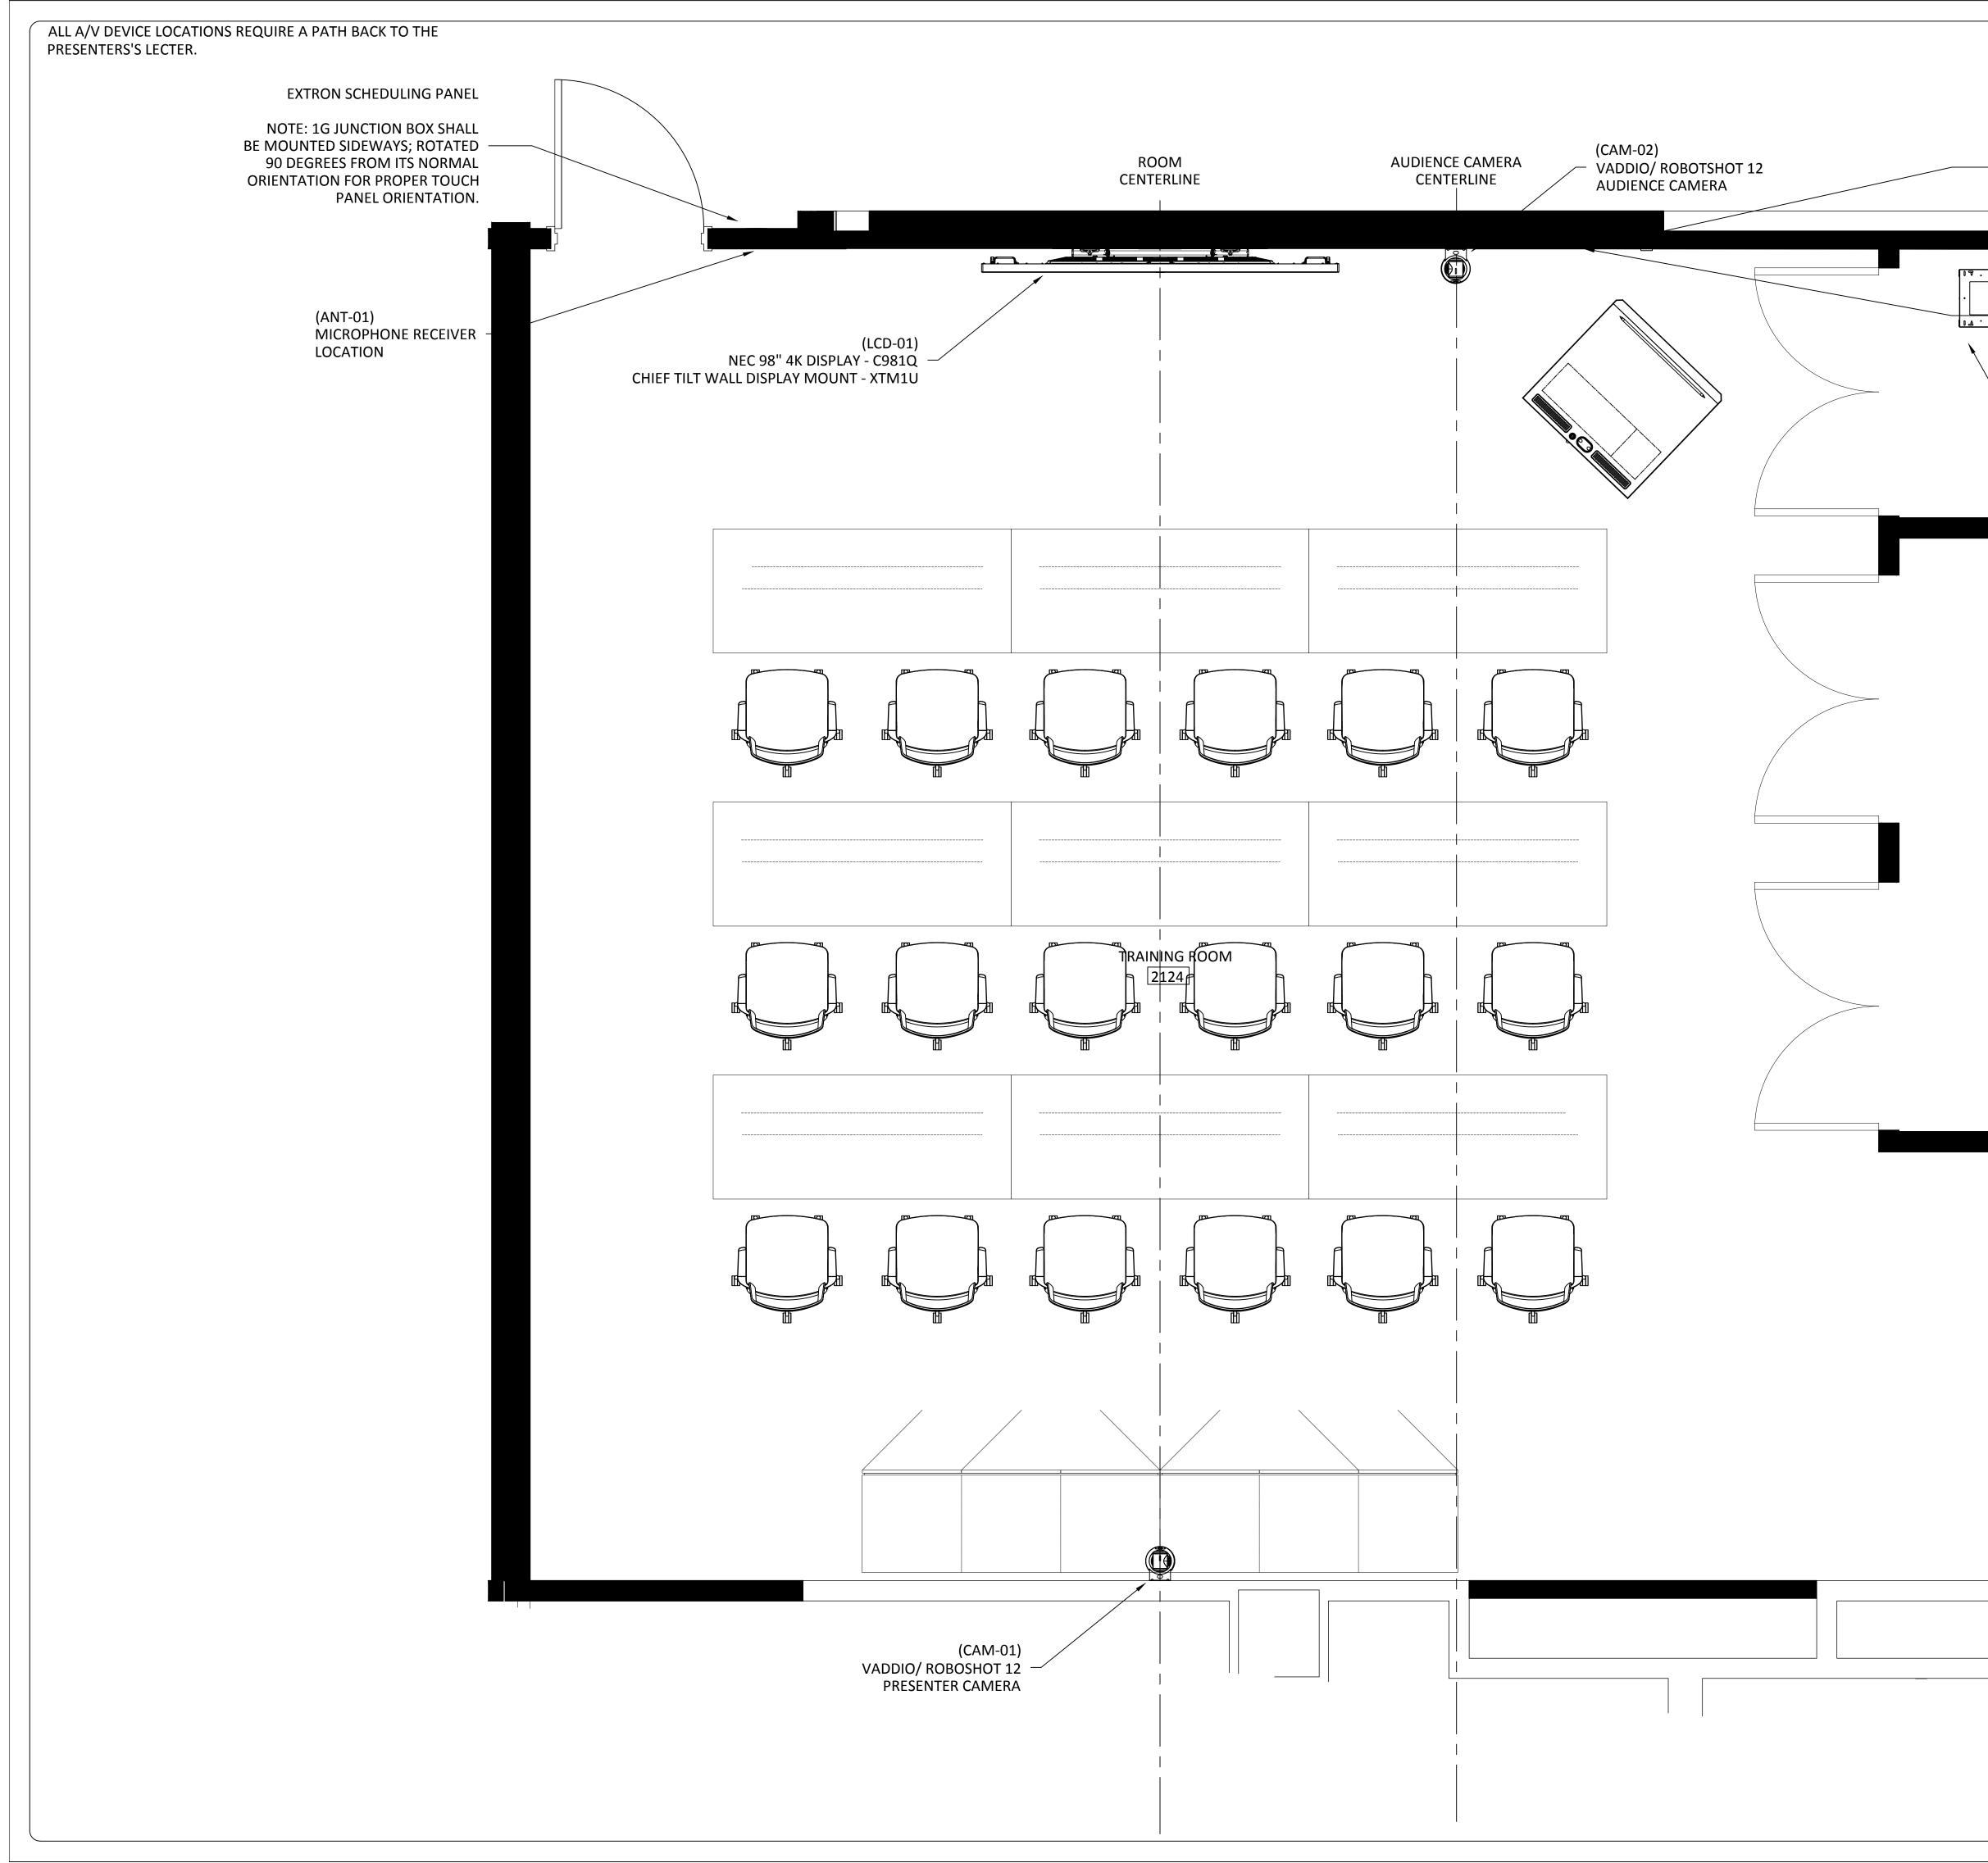

|                                        |  |  |  |  |
|                                                                                       |                                                                                                                                                                                           |                                        |  |  |  |  |
|                                                                                       | LIST OF                                                                                                                                                                                   |                                        |  |  |  |  |



| (ANT-02)                                                                                                                      |                                                                                                                                                                                                | Eat                                                                                                                                                                                                                                                                                                                                                                     | 81 Corbett Way<br>ontown, NJ 07724<br>732.413.6000<br>www.Yorktel.com