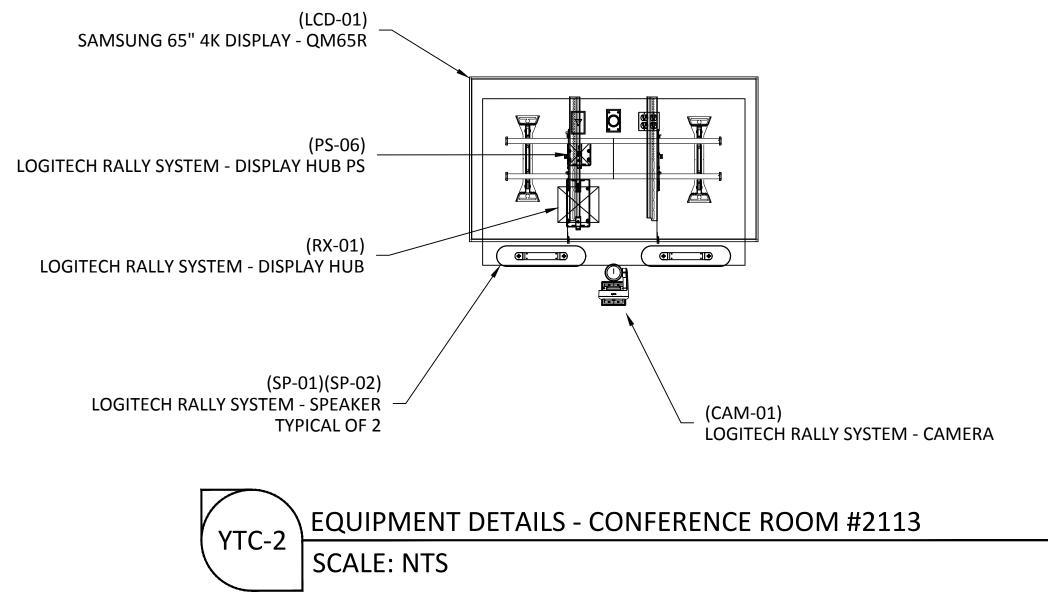

# CONFERENCE ROOM & LOBBY RENOVATION, 2ND FLOOR REVISION #6

| REC                                                           | GENEF                                                                                                                                                                          | <u>?ON</u>                                                         |
|---------------------------------------------------------------|--------------------------------------------------------------------------------------------------------------------------------------------------------------------------------|--------------------------------------------------------------------|
| PHA                                                           | REGENERON<br>RMACEUTICAL                                                                                                                                                       | S, INC                                                             |
|                                                               | ROJECT #: 1476<br>ORDER #:N/A<br>FLOOR RENOV                                                                                                                                   |                                                                    |
| DATE<br>03.24.21                                              | DESCRIPTIO                                                                                                                                                                     | N RE                                                               |
| 04.07.21<br>05.07.21<br>05.11.21                              | DESIGN ISSU<br>INITIAL ISSU<br>REVISION                                                                                                                                        | IE 2                                                               |
| 05.12.21<br>05.12.21<br>05.13.21<br>05.20.21                  | REVISION<br>REVISION<br>REVISION<br>REVISION                                                                                                                                   |                                                                    |
| C.L.                                                          | GINEER APP.<br>D FOR: CLIEN                                                                                                                                                    | A.L.F.                                                             |
| J:\job_dii<br>PHARMA<br>Regenerc<br>Design - E                | VING FILE LOCA<br>rectory\r\REGI<br>CEUTICALS INC<br>on SHO Lobby F<br>Engineering\In-<br>ing\1. Drawing                                                                       | ENERON<br>C\Q1478<br>Renovati<br>tegratior                         |
| the Inte<br>Yorktel Co<br>C<br>The use<br>docume<br>scope wit | nation containe<br>llectual Proper<br>rporation. It is<br>ONLY to suppor<br>REGENERON<br>e of any portio<br>nt outside the<br>hout the expre<br>of Yorktel Corp<br>prohibited. | ty of the<br>to be us<br>t:<br>n of this<br>intended<br>ess writte |
| entities v<br>strictly for<br>All dimen<br>must be c          | TE: All architec<br>vithin this docu<br>graphical repr<br>sions and spat<br>confirmed with<br>These drawing<br>scale.                                                          | ument ar<br>esentati<br>ial layou<br>client ar                     |
|                                                               | Copyright 2020<br>orktel Corporat                                                                                                                                              |                                                                    |
|                                                               |                                                                                                                                                                                |                                                                    |