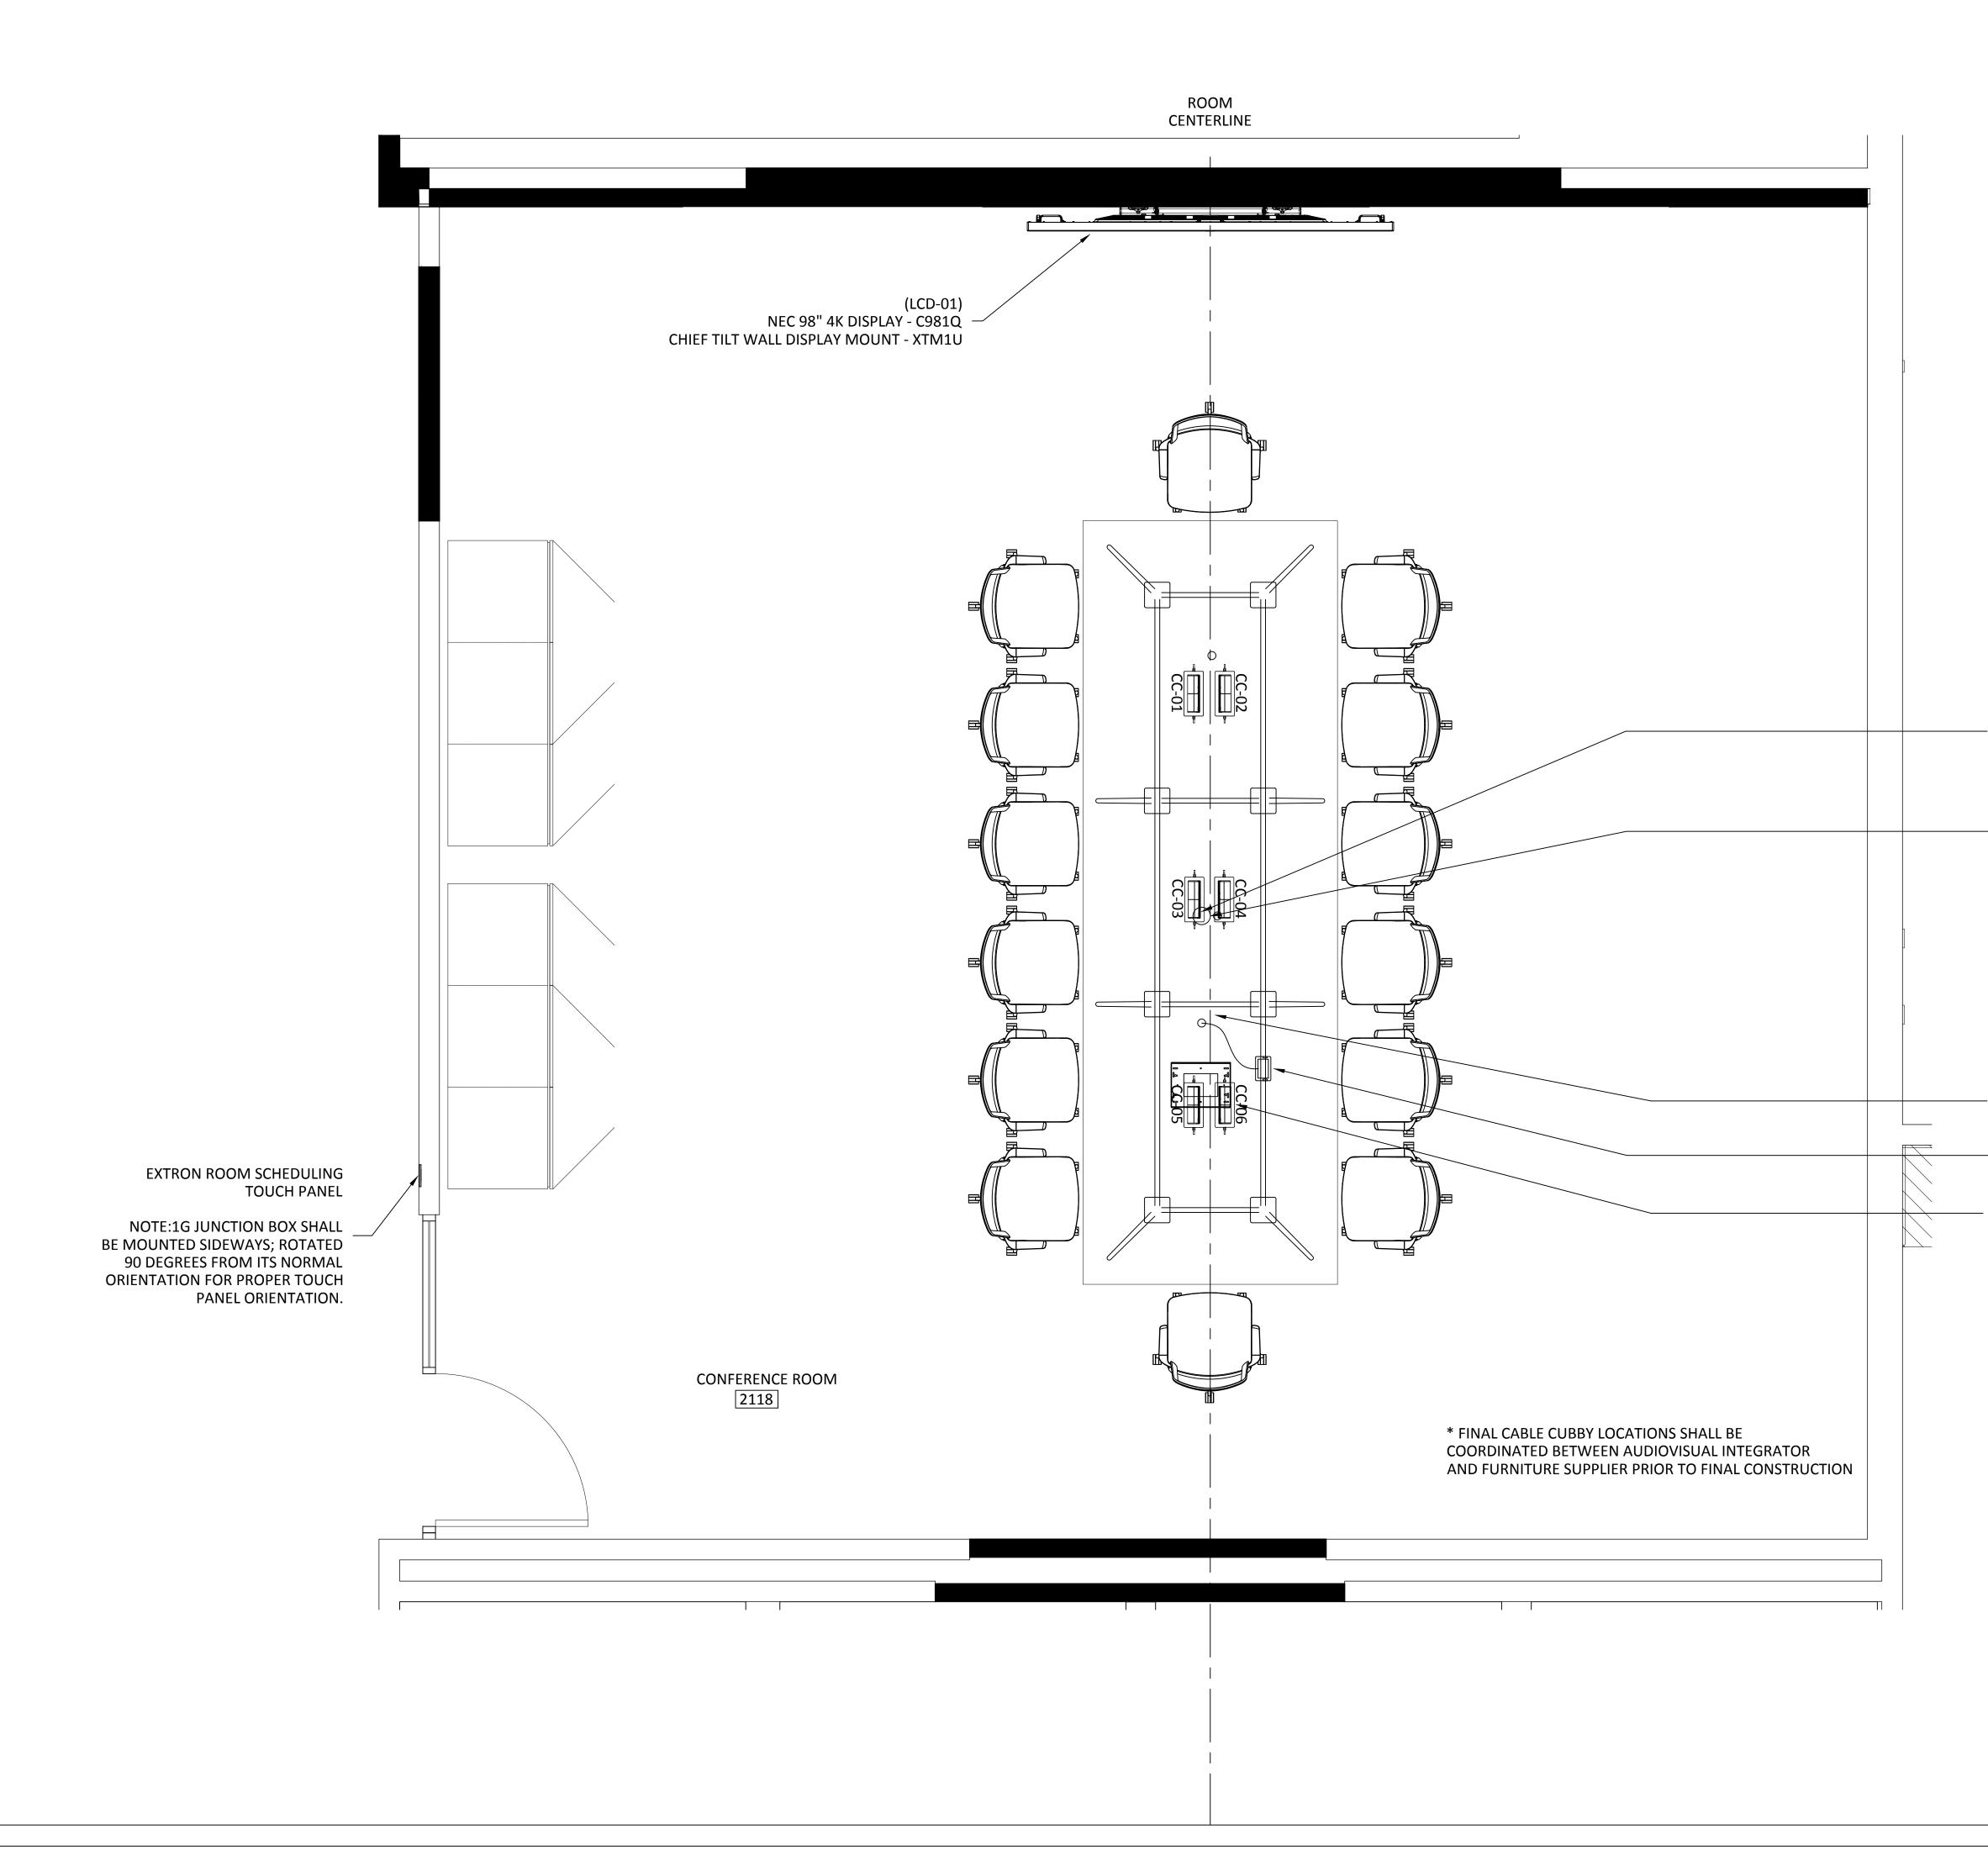

|                   |
|                                  |                                                                                                |                   |
|                                  |                                                                                                |                   |
|                                  | LIST OF                                                                                        | -                 |
| DI                               | LIST OF<br>RAWINGS                                                                             | 5                 |
| Dſ                               |                                                                                                | 5                 |



| 1 <sup>7</sup> / <sub>8</sub> " HOLE FOR GROMMET. |  |
|---------------------------------------------------|--|
| FOR MICROPHONE PLACEMENT.                         |  |

- LOGITECH MICROPHONE POD.

EXTRON CC 1202 CABLE CUBBY
TYPICAL OF 4. CUTOUTS BY TABLE PROVIDER.

- HP "CENTER OF ROOM CONTROLLER" TOUCH PANEL

MIDDLE ATLANTIC HRF-814 HALF RACK BELOW TABLE

| RE                                                                                                                                                      | GENERC