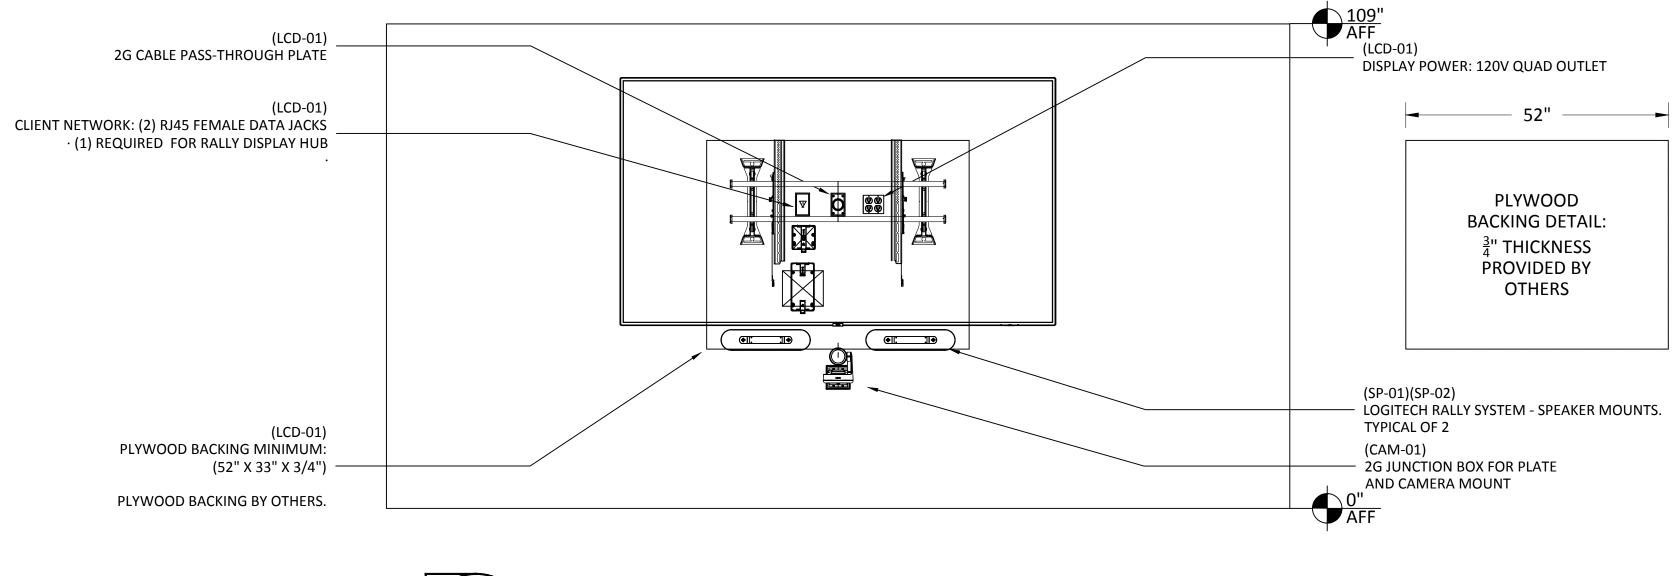

# CONFERENCE ROOM & LOBBY RENOVATION, 2ND FLOOR REVISION #6

| REC                                                           | GENEF                                                                                                                                                                          | <u>?ON</u>                                                         |
|---------------------------------------------------------------|--------------------------------------------------------------------------------------------------------------------------------------------------------------------------------|--------------------------------------------------------------------|
| PHA                                                           | REGENERON<br>RMACEUTICAL                                                                                                                                                       | S, INC                                                             |
|                                                               | ROJECT #: 1476<br>ORDER #:N/A<br>FLOOR RENOV                                                                                                                                   |                                                                    |
| DATE<br>03.24.21                                              | DESCRIPTIO                                                                                                                                                                     | N RE                                                               |
| 04.07.21<br>05.07.21<br>05.11.21                              | DESIGN ISSU<br>INITIAL ISSU<br>REVISION                                                                                                                                        | IE 2                                                               |
| 05.12.21<br>05.12.21<br>05.13.21<br>05.20.21                  | REVISION<br>REVISION<br>REVISION<br>REVISION                                                                                                                                   |                                                                    |
| C.L.                                                          | GINEER APP.<br>D FOR: CLIEN                                                                                                                                                    | A.L.F.                                                             |
| J:\job_dii<br>PHARMA<br>Regenerc<br>Design - E                | VING FILE LOCA<br>rectory\r\REGI<br>CEUTICALS INC<br>on SHO Lobby F<br>Engineering\In-<br>ing\1. Drawing                                                                       | ENERON<br>C\Q1478<br>Renovati<br>tegratior                         |
| the Inte<br>Yorktel Co<br>C<br>The use<br>docume<br>scope wit | nation containe<br>llectual Proper<br>rporation. It is<br>ONLY to suppor<br>REGENERON<br>e of any portio<br>nt outside the<br>hout the expre<br>of Yorktel Corp<br>prohibited. | ty of the<br>to be us<br>t:<br>n of this<br>intended<br>ess writte |
| entities v<br>strictly for<br>All dimen<br>must be c          | TE: All architec<br>vithin this docu<br>graphical repr<br>sions and spat<br>confirmed with<br>These drawing<br>scale.                                                          | ument ar<br>esentati<br>ial layou<br>client ar                     |
|                                                               | Copyright 2020<br>orktel Corporat                                                                                                                                              |                                                                    |
|                                                               |                                                                                                                                                                                |                                                                    |