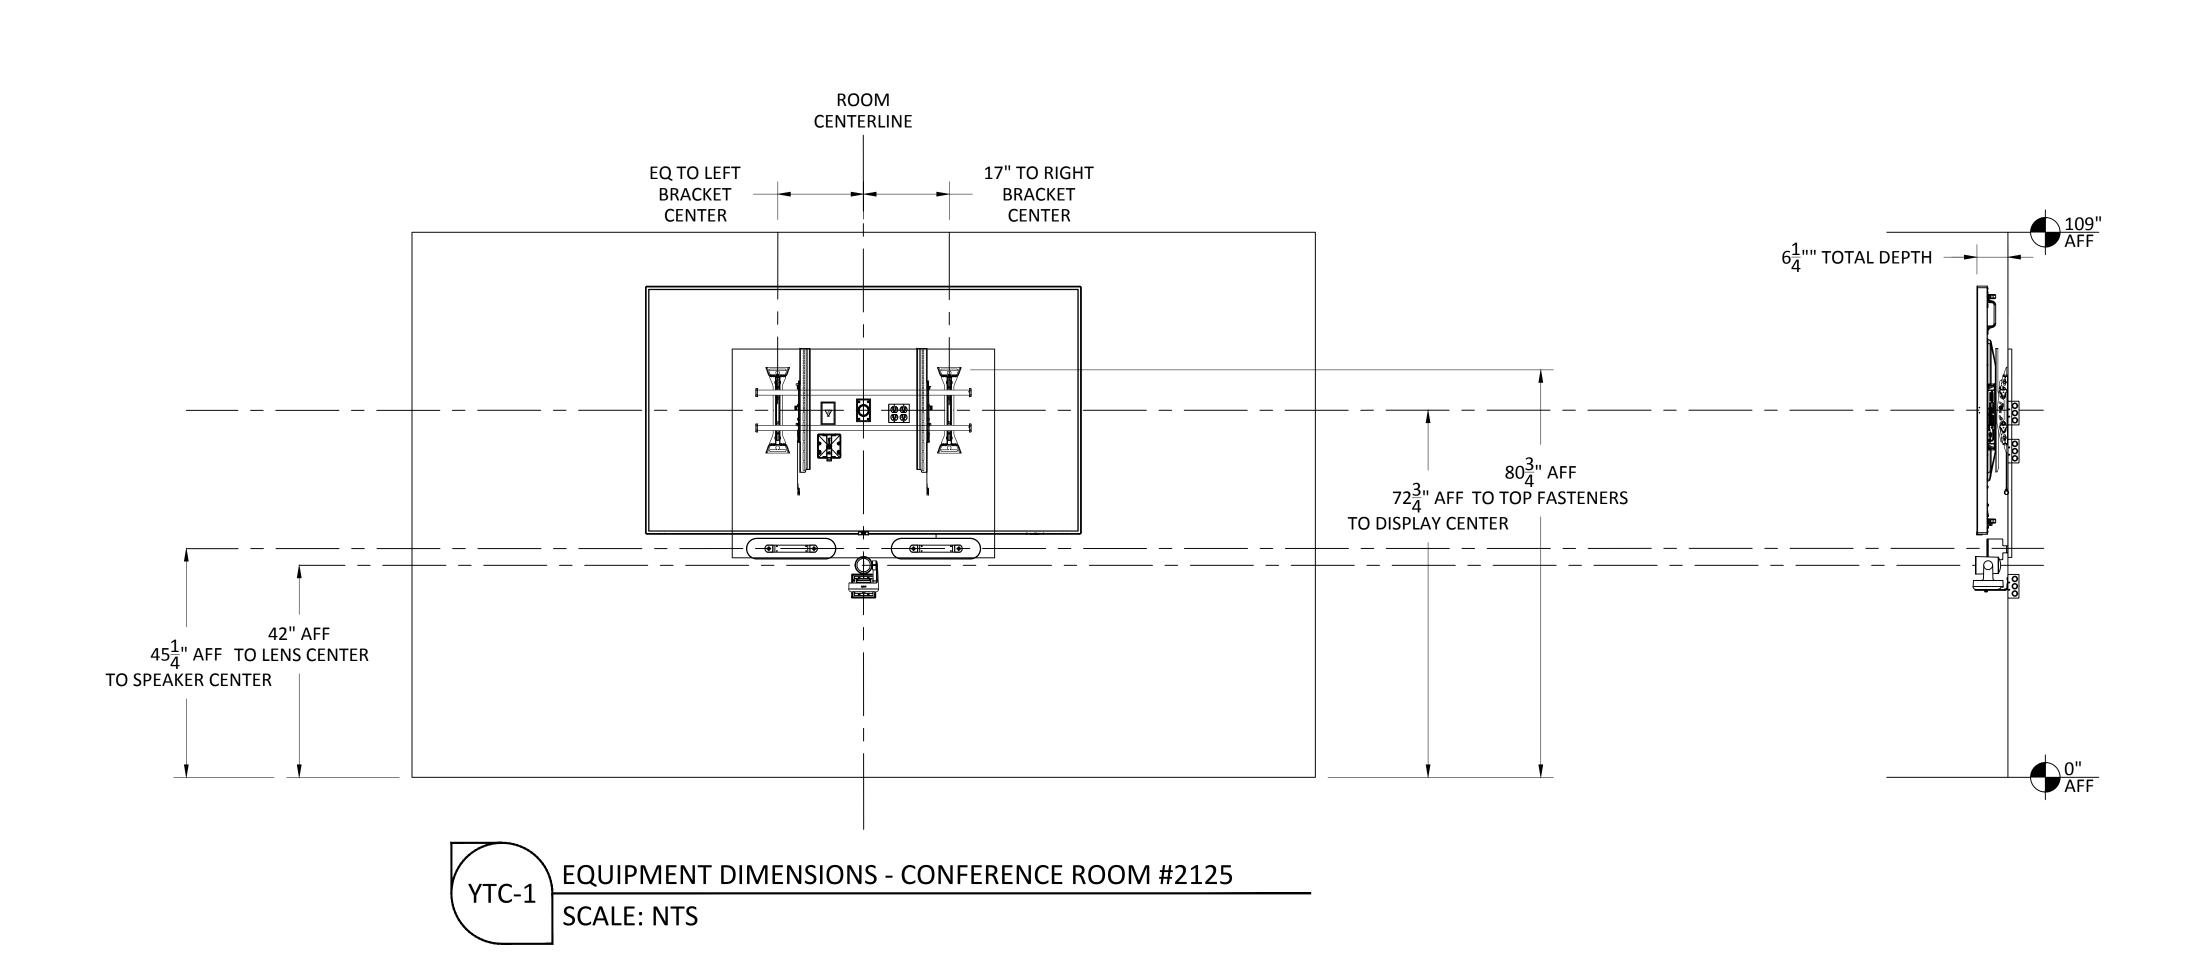

GED WITH THE CONTENT.

(E.G., INFORMATION DISPLAYS, PRESENTATIONS CONTAINING DETAILED IMAGES).

FONTS USED ARE USUALLY LARGER AND INTENDED FOR A GROUP TO VIEW. EXAMPLES: PRESENTING MULTIMEDIA AND POWERPOINT PRESENTATIONS.

8X SCREEN HEIGHT - PASSIVE VIEWING DISTANCE: THE VIEWER IS ABLE TO RECOGNIZE WHAT THE IMAGES ARE ON A DISPLAY AND CAN SEPARATE THE TEXT OR THE MAIN IMAGE FROM THE BACKGROUND UNDER TYPICAL LIGHTING FOR THE VIEWING ENVIRONMENT. THE CONTENT DOES NOT REQUIRE ASSIMILATION AND RETENTION OF DETAIL, BUT THE GENERAL INTENT IS UNDERSTOOD. THERE IS PASSIVE ENGAGEMENT WITH THE CONTENT. (E.G., NON-CRITICAL OR INFORMAL VIEWING OF VIDEO AND DATA) EXAMPLE: MOVIE WATCHING.





LOCATIONS SHOWN APPROXIMATE. RELOCATE AS NEEDED. ALL DEVICES AND WIRING ARE TO BE FULLY CONCEALED BY DISPLAY.



(RX-01) LOGITECH RALLY SYSTEM - DISPLAY HUB



| EGENERON         REGENERON         PHARMACEUTICALS, INC         PROJECT #: 147698         ORDER #:N/A         ND FLOOR RENOVATION         E       DESCRIPTION RI         .21       DESIGN ISSUE         .21       DESIGN ISSUE         .21       REVISION                                        |
|-------------------------------------------------------------------------------------------------------------------------------------------------------------------------------------------------------------------------------------------------------------------------------------------------------------------------------------------------------------------------------------------------------------------------------------------------------------------------