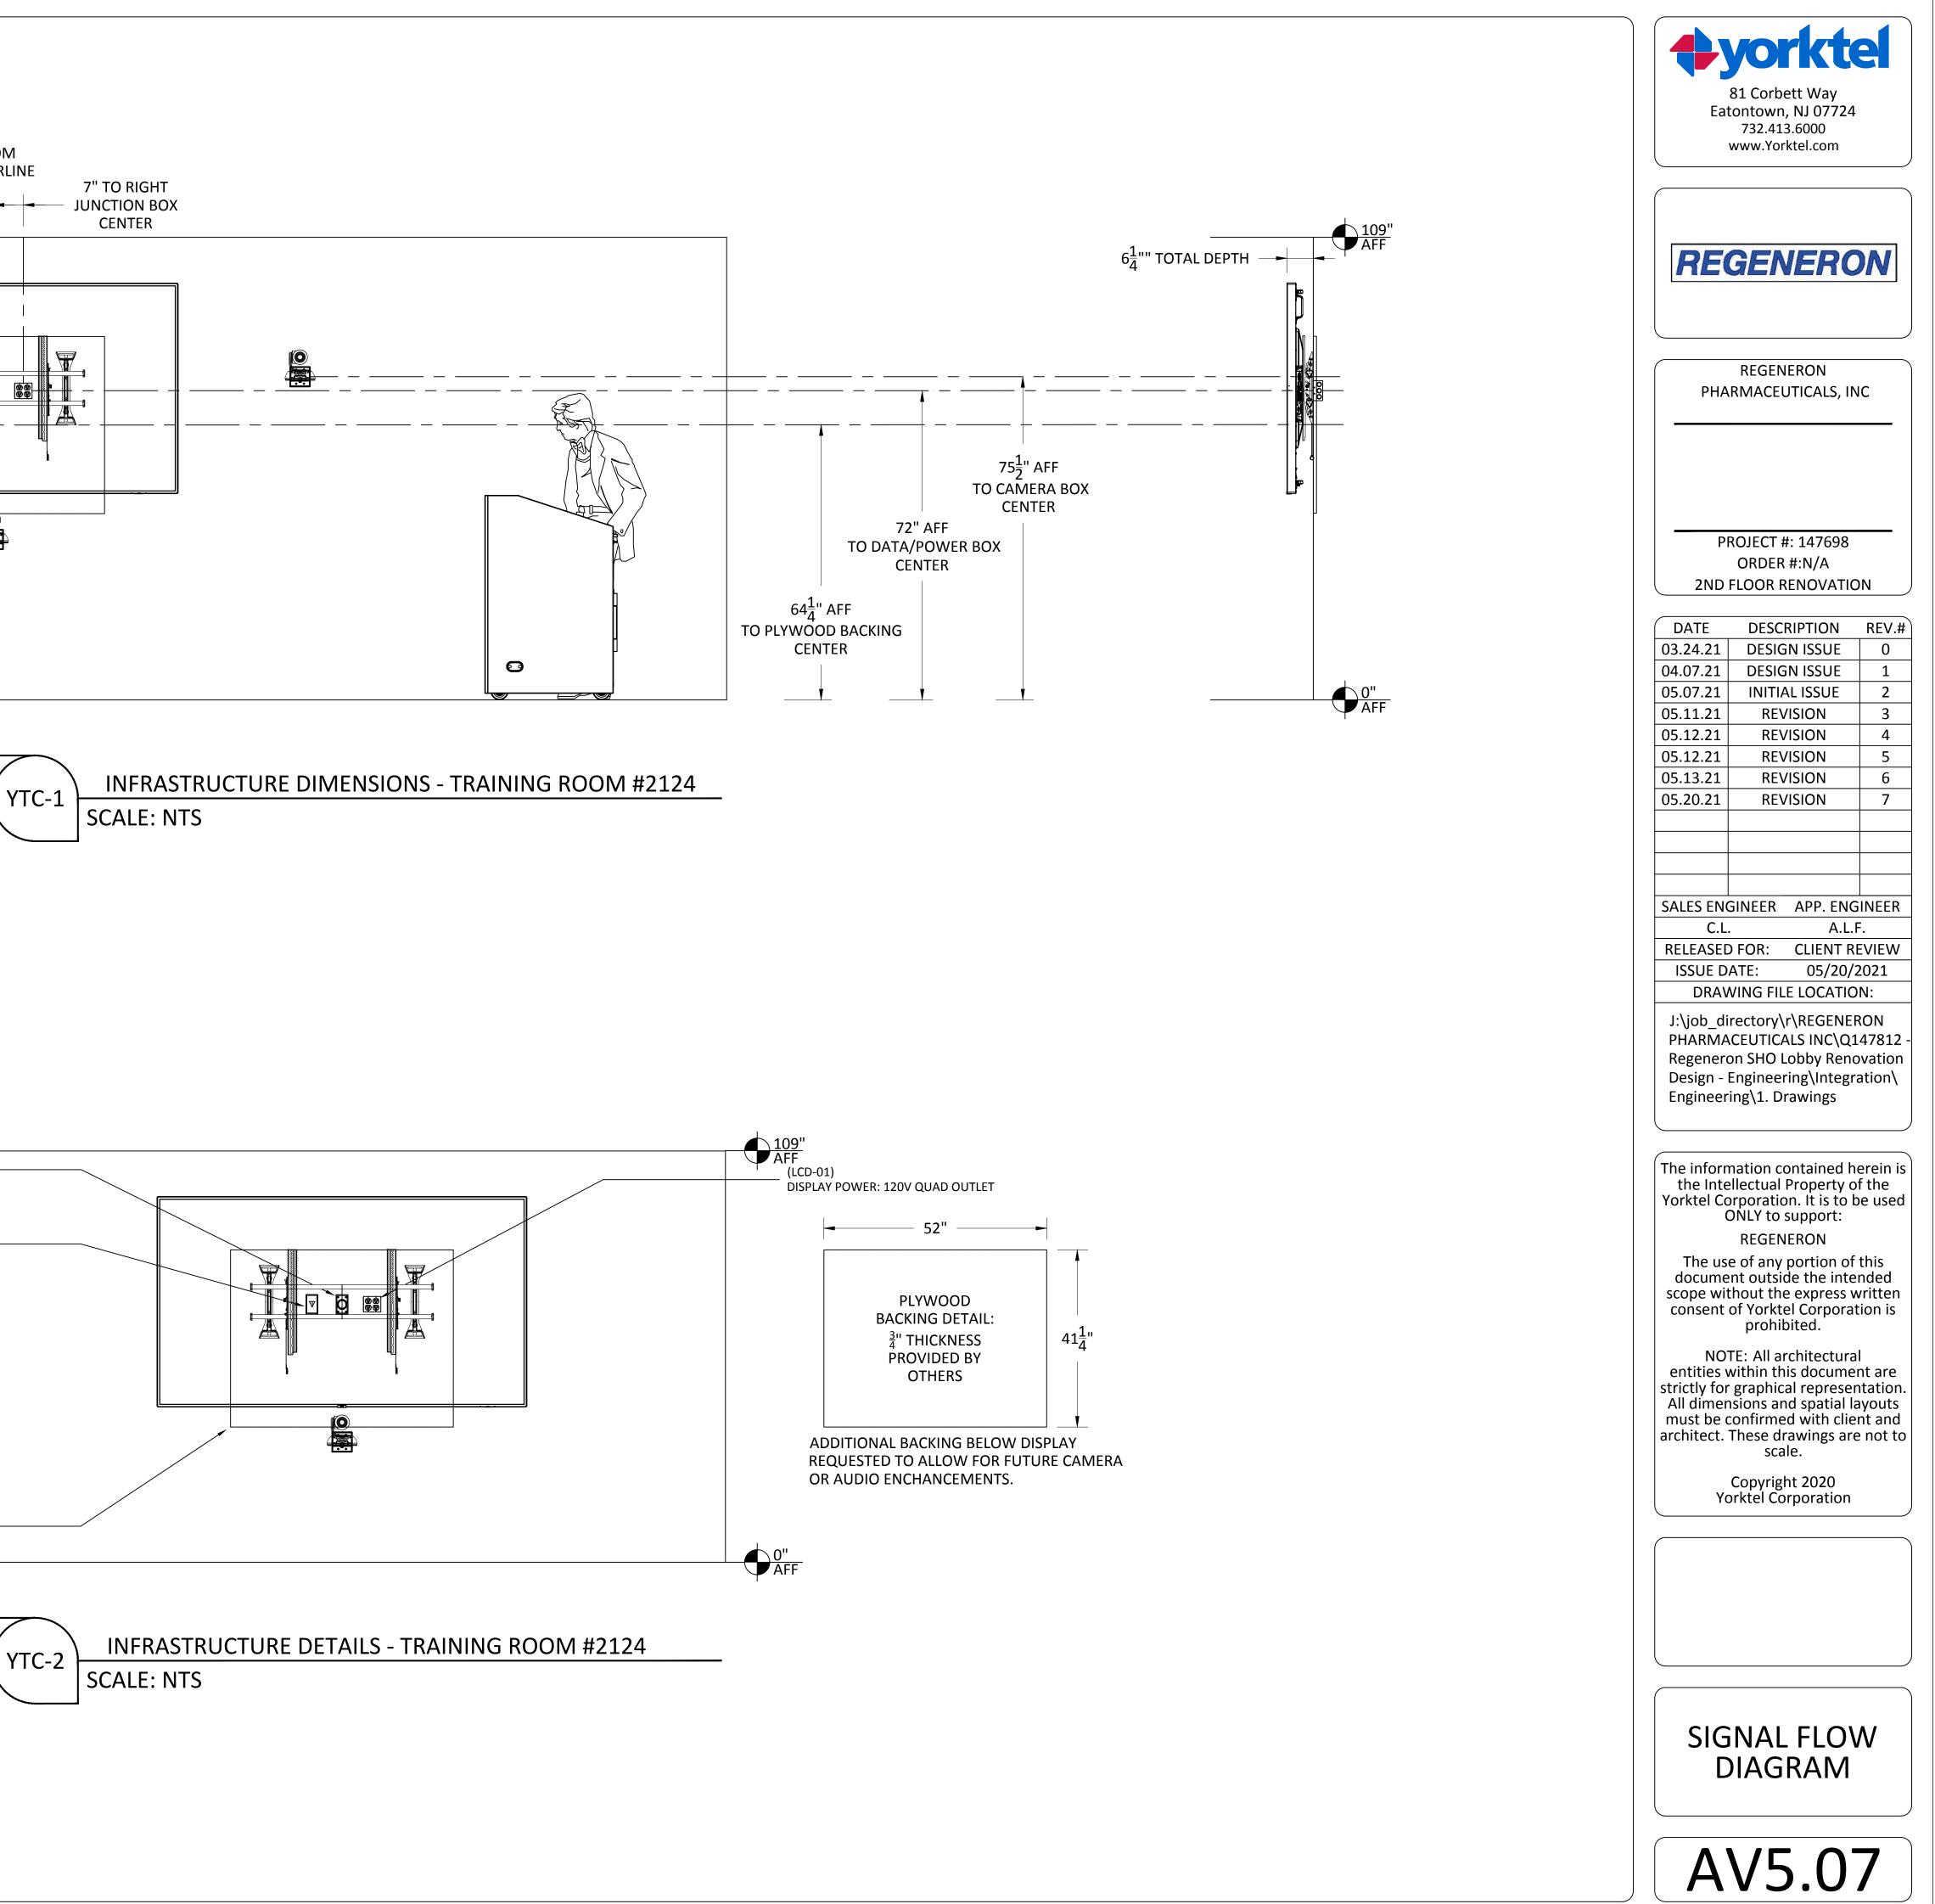

# CONFERENCE ROOM & LOBBY RENOVATION, 2ND FLOOR REVISION #6

| REC                                                           | GENEF                                                                                                                                                                          | <u>?ON</u>                                                         |
|---------------------------------------------------------------|--------------------------------------------------------------------------------------------------------------------------------------------------------------------------------|--------------------------------------------------------------------|
| PHA                                                           | REGENERON<br>RMACEUTICAL                                                                                                                                                       | S, INC                                                             |
|                                                               | ROJECT #: 1476<br>ORDER #:N/A<br>FLOOR RENOV                                                                                                                                   |                                                                    |
| DATE<br>03.24.21                                              | DESCRIPTIO                                                                                                                                                                     | N RE                                                               |
| 04.07.21<br>05.07.21<br>05.11.21                              | DESIGN ISSU<br>INITIAL ISSU<br>REVISION                                                                                                                                        | IE 2                                                               |
| 05.12.21<br>05.12.21<br>05.13.21<br>05.20.21                  | REVISION<br>REVISION<br>REVISION<br>REVISION                                                                                                                                   |                                                                    |
| C.L.                                                          | GINEER APP.<br>D FOR: CLIEN                                                                                                                                                    | A.L.F.                                                             |
| J:\job_dii<br>PHARMA<br>Regenerc<br>Design - E                | VING FILE LOCA<br>rectory\r\REGI<br>CEUTICALS INC<br>on SHO Lobby F<br>Engineering\In-<br>ing\1. Drawing                                                                       | ENERON<br>C\Q1478<br>Renovati<br>tegratior                         |
| the Inte<br>Yorktel Co<br>C<br>The use<br>docume<br>scope wit | nation containe<br>llectual Proper<br>rporation. It is<br>ONLY to suppor<br>REGENERON<br>e of any portio<br>nt outside the<br>hout the expre<br>of Yorktel Corp<br>prohibited. | ty of the<br>to be us<br>t:<br>n of this<br>intended<br>ess writte |
| entities v<br>strictly for<br>All dimen<br>must be c          | TE: All architec<br>vithin this docu<br>graphical repr<br>sions and spat<br>confirmed with<br>These drawing<br>scale.                                                          | ument ar<br>esentati<br>ial layou<br>client ar                     |
|                                                               | Copyright 2020<br>orktel Corporat                                                                                                                                              |                                                                    |
|                                                               |                                                                                                                                                                                |                                                                    |