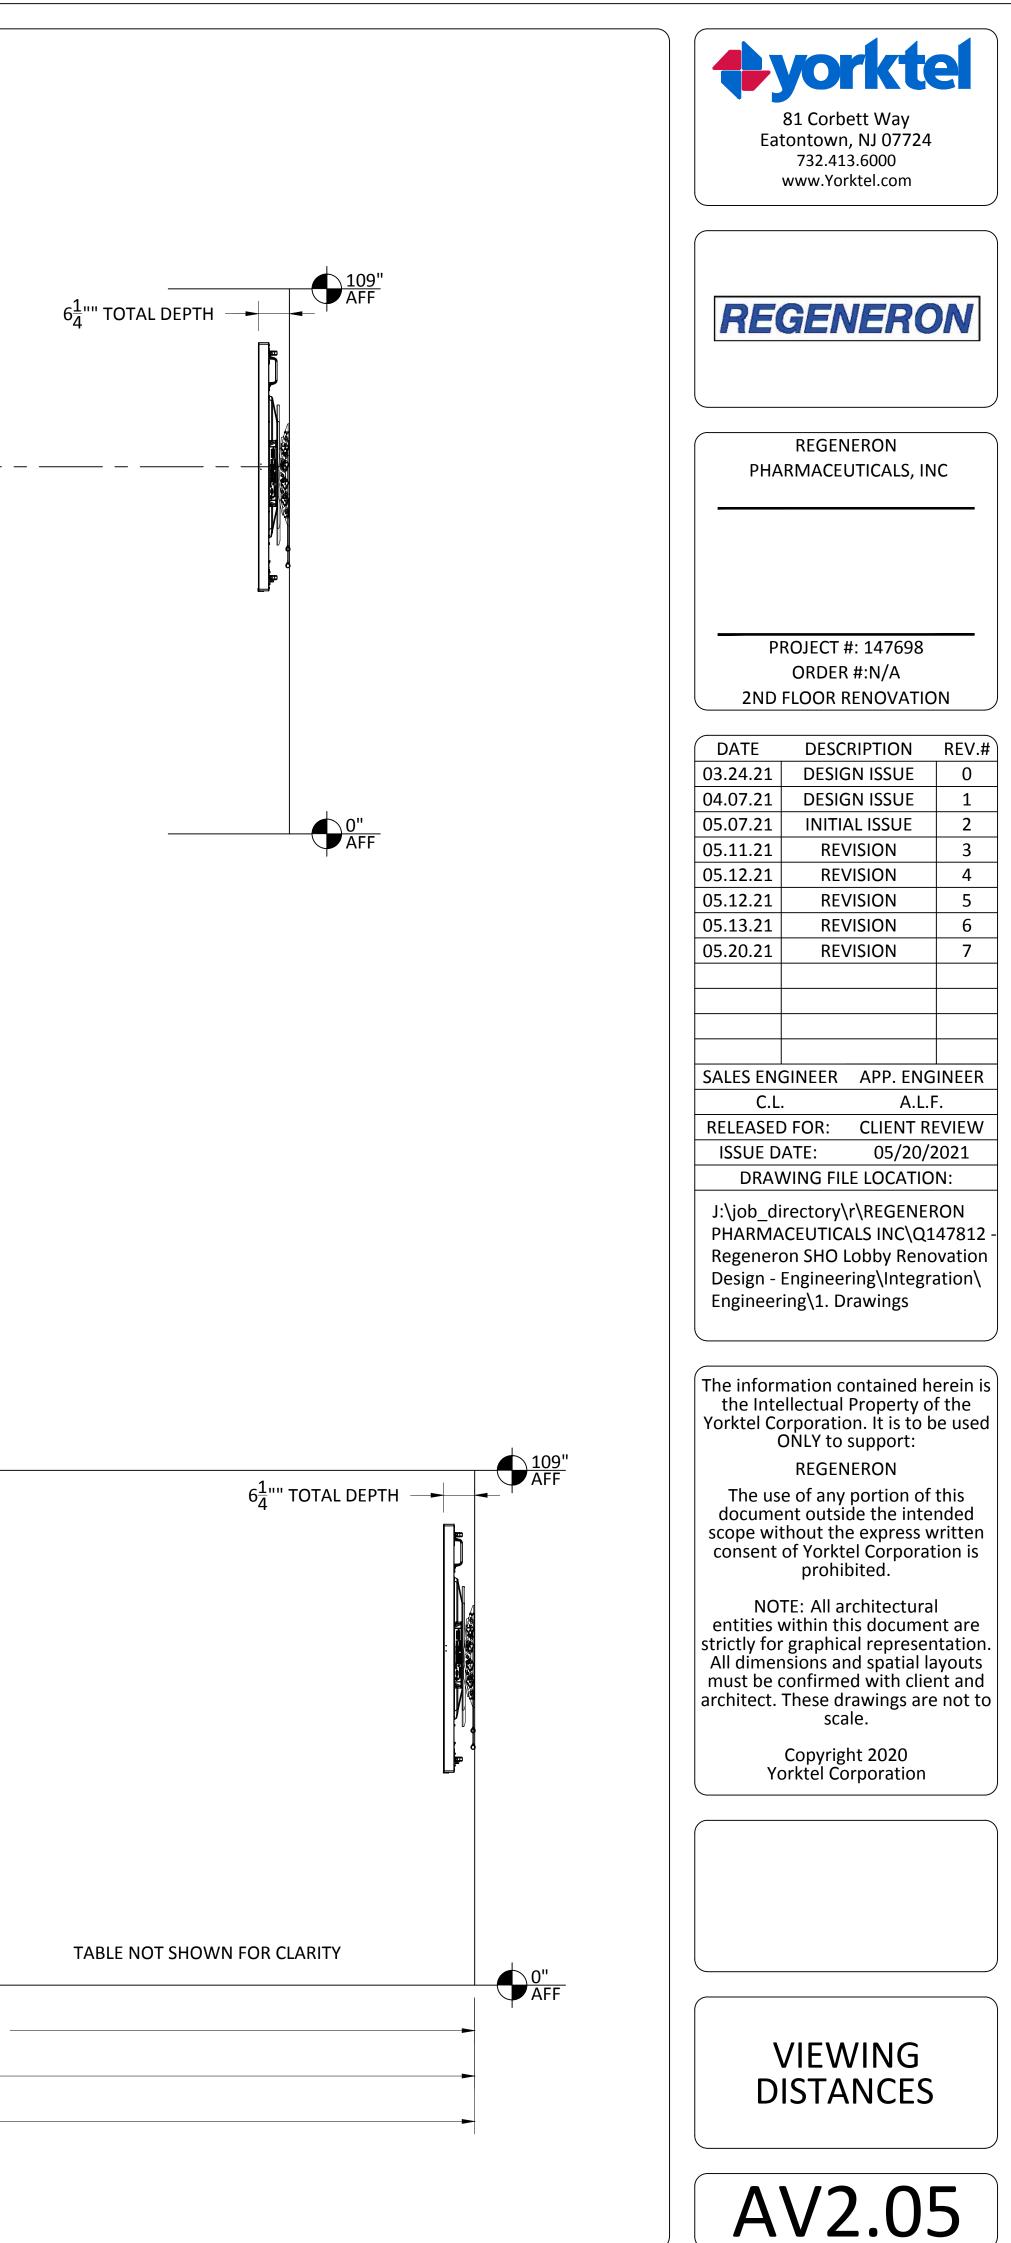

ILS WITHIN THE IMAGE, BUT THERE IS ASSIMILATION AND RETENTION OF THE INFORMATION SO THE VIEWER IS ACTIVELY ENGAGED WITH THE CONTENT.

(E.G., INFORMATION DISPLAYS, PRESENTATIONS CONTAINING DETAILED IMAGES).

FONTS USED ARE USUALLY LARGER AND INTENDED FOR A GROUP TO VIEW. EXAMPLES: PRESENTING MULTIMEDIA AND POWERPOINT PRESENTATIONS.

8X SCREEN HEIGHT - PASSIVE VIEWING DISTANCE: THE VIEWER IS ABLE TO RECOGNIZE WHAT THE IMAGES ARE ON A DISPLAY AND CAN SEPARATE THE TEXT OR THE MAIN IMAGE FROM THE BACKGROUND UNDER TYPICAL LIGHTING FOR THE VIEWING ENVIRONMENT. THE CONTENT DOES NOT REQUIRE ASSIMILATION AND RETENTION OF DETAIL, BUT THE GENERAL INTENT IS UNDERSTOOD. THERE IS PASSIVE ENGAGEMENT WITH THE CONTENT. (E.G., NON-CRITICAL OR INFORMAL VIEWING OF VIDEO AND DATA) EXAMPLE: MOVIE WATCHING.







LOCATIONS SHOWN APPROXIMATE. RELOCATE AS NEEDED. ALL DEVICES AND WIRING ARE TO BE FULLY CONCEALED BY DISPLAY.

(LCD-01) NEC 98" 4K DISPLAY - C981Q

(PS-06) LOGITECH RALLY SYSTEM - DISPLAY HUB PS

(RX-01) LOGITECH RALLY SYSTEM - DISPLAY HUB







|   |                                                                                                                                                                                                                                                  | vorkt