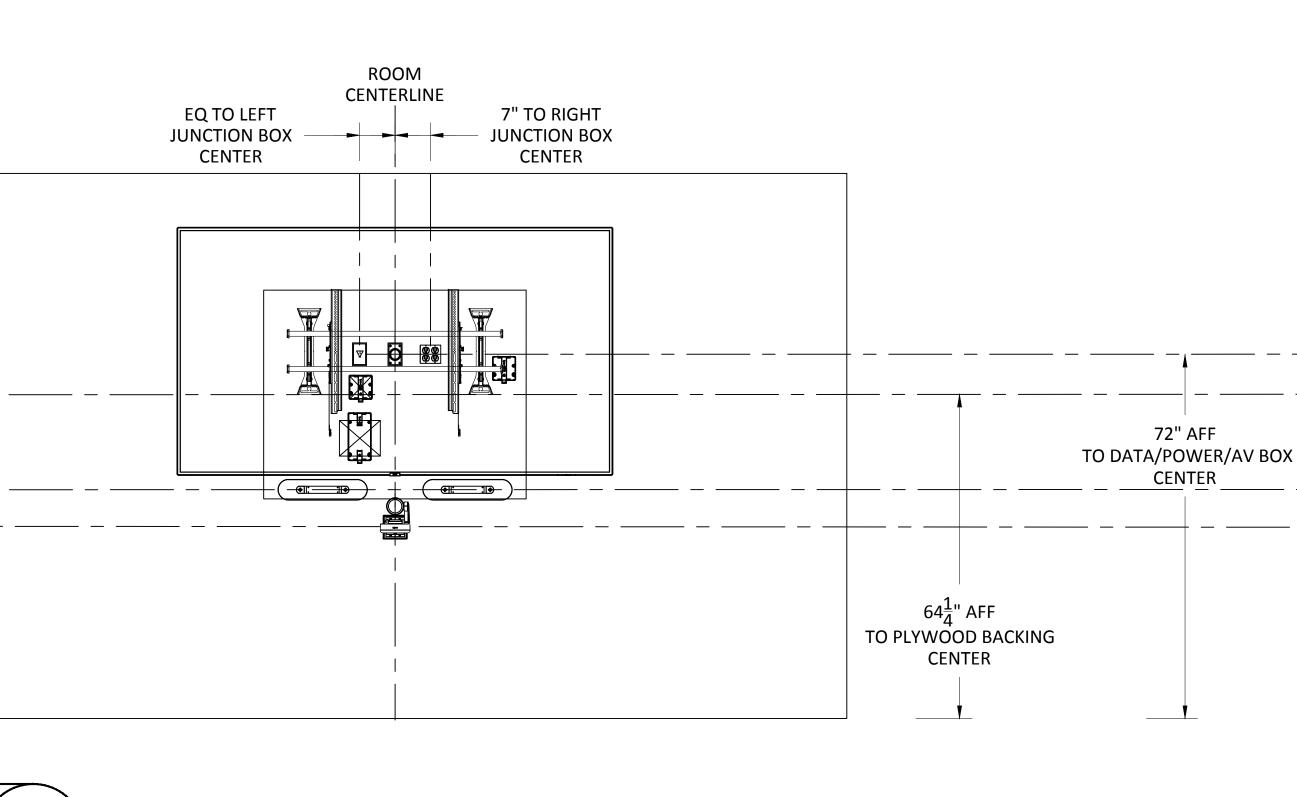

>e use of any portion of thou<br>ument outside the intender<br>without the express write<br>ent of Yorktel Corporation<br>prohibited.<br>NOTE: All architectural<br>ies within this document<br>y for graphical representation<br>mensions and spatial layor<br>be confirmed with client<br>ect. These drawings are n<br>scale.<br>Copyright 2020                                                                                                                                                                                                                                                                                                                                                         |

LOCATIONS SHOWN APPROXIMATE. RELOCATE AS NEEDED. ALL DEVICES AND WIRING ARE TO BE FULLY CONCEALED BY DISPLAY.









SCALE: NTS



41<u>1</u>"

|        |                                                     |            |        |      |           |        | DRA          | WING | G REV         | ISION/IS | SSUE DA          | <b>ATE</b> |          |
|--------|-----------------------------------------------------|------------|--------|------|-----------|--------|--------------|------|---------------|----------|------------------|------------|----------|
|        | REGENERON                                           | 0          |        |      |           |        |              |      |               |          |                  |            |          |
|        | MAIN LOBBY #2137                                    | REV.       | REV.   |      | EV. 2     |        | <u>۲</u> . א |      |