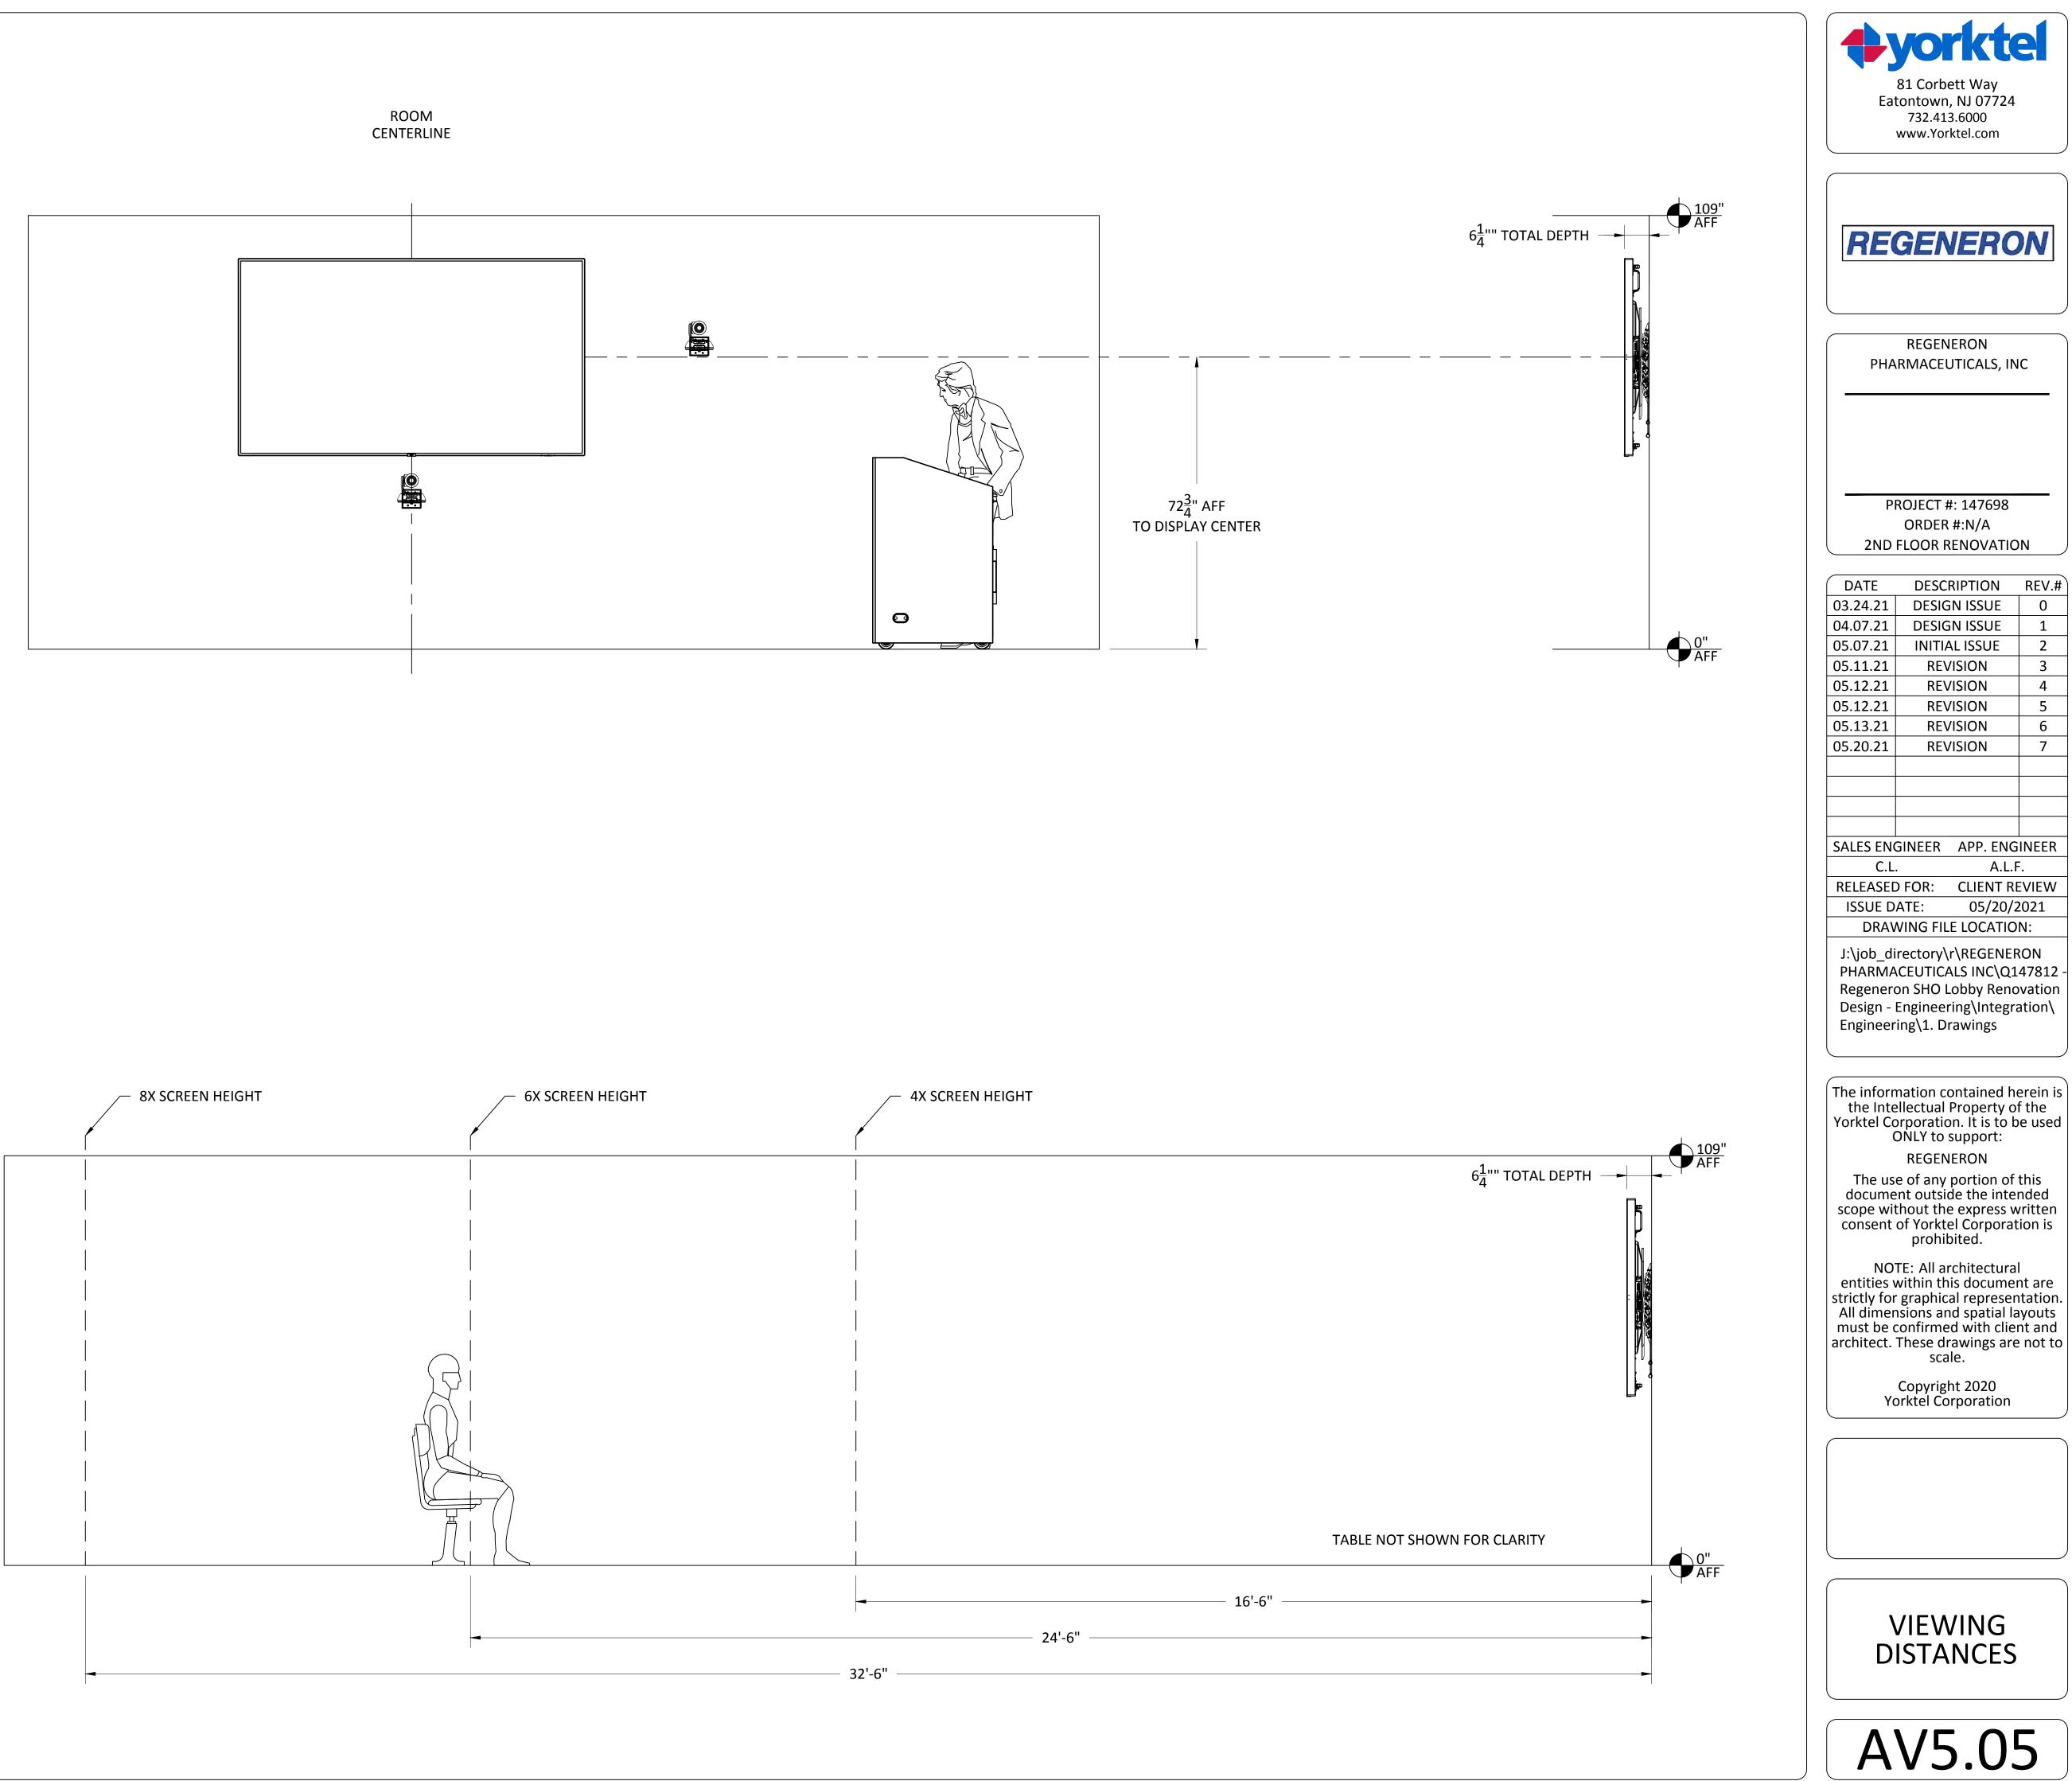

#### PROJECTOR SCREEN(S)

PROJECTOR(S)

CEILING/WALL STRUCTURE MODIFICATION FOR ENCLOSURE(S) CEILING/WALL COSMETIC MODIFICATION FOR ENCLOSURE(S) SCREEN ENCLOSURE(S) FACILITY POWER WIRING LV CONTROLLER WALL BOX AND CONDUIT LV CONTROLLER

## REAR PROJECTOR SCREEN BUILDOUT

REAR PROJECTOR SCREEN REAR PROJECTOR FRAME & MIRROR SYSTEM

LCD/PLASMA DISPLAY(S)

CEILING/WALL STRUCTURE REINFORCEMENT MOUNTING BRACKET MOUNTING BRACKET HARDWARE MODIFY & FINISH FURNITURE DISPLAY(S)