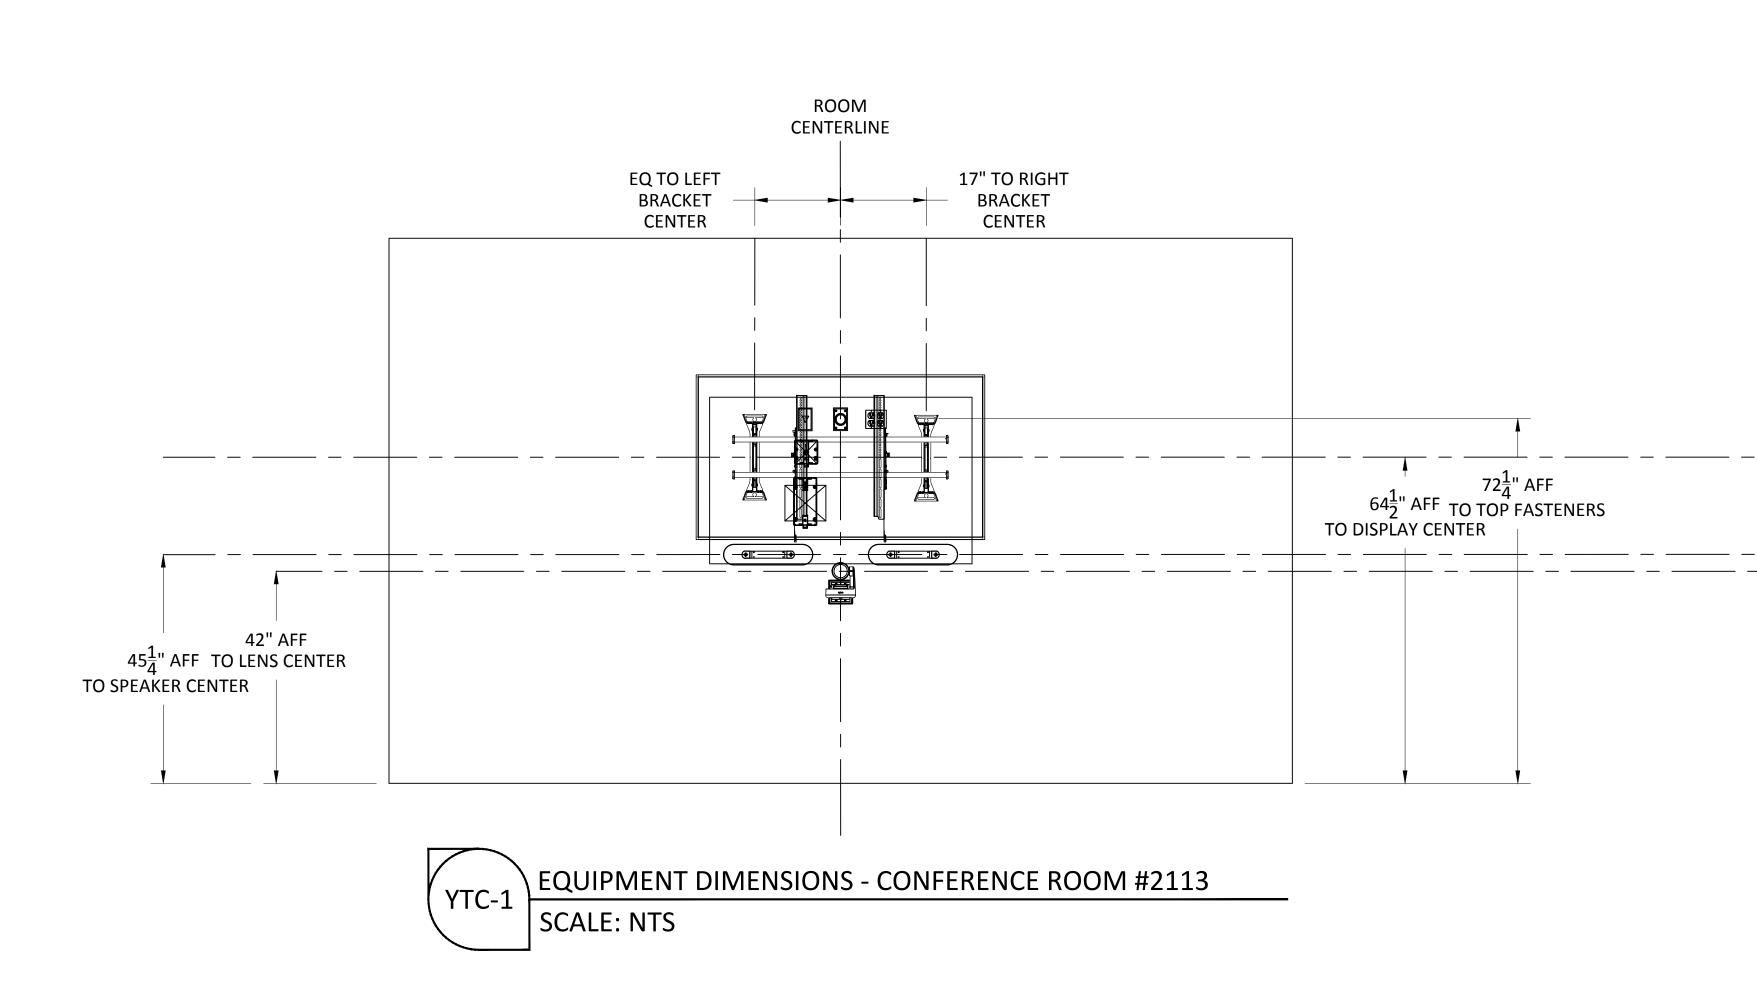

# CONFERENCE ROOM & LOBBY RENOVATION, 2ND FLOOR REVISION #6

| REC                                                           | GENEF                                                                                                                                                                          | <u>?ON</u>                                                         |
|---------------------------------------------------------------|--------------------------------------------------------------------------------------------------------------------------------------------------------------------------------|--------------------------------------------------------------------|
| PHA                                                           | REGENERON<br>RMACEUTICAL                                                                                                                                                       | S, INC                                                             |
|                                                               | ROJECT #: 1476<br>ORDER #:N/A<br>FLOOR RENOV                                                                                                                                   |                                                                    |
| DATE<br>03.24.21                                              | DESCRIPTIO                                                                                                                                                                     | N RE                                                               |
| 04.07.21<br>05.07.21<br>05.11.21                              | DESIGN ISSU<br>INITIAL ISSU<br>REVISION                                                                                                                                        | IE 2                                                               |
| 05.12.21<br>05.12.21<br>05.13.21<br>05.20.21                  | REVISION<br>REVISION<br>REVISION<br>REVISION                                                                                                                                   |                                                                    |
| C.L.                                                          | GINEER APP.<br>D FOR: CLIEN                                                                                                                                                    | A.L.F.                                                             |
| J:\job_dii<br>PHARMA<br>Regenerc<br>Design - E                | VING FILE LOCA<br>rectory\r\REGI<br>CEUTICALS INC<br>on SHO Lobby F<br>Engineering\In-<br>ing\1. Drawing                                                                       | ENERON<br>C\Q1478<br>Renovati<br>tegratior                         |
| the Inte<br>Yorktel Co<br>C<br>The use<br>docume<br>scope wit | nation containe<br>llectual Proper<br>rporation. It is<br>ONLY to suppor<br>REGENERON<br>e of any portio<br>nt outside the<br>hout the expre<br>of Yorktel Corp<br>prohibited. | ty of the<br>to be us<br>t:<br>n of this<br>intended<br>ess writte |
| entities v<br>strictly for<br>All dimen<br>must be c          | TE: All architec<br>vithin this docu<br>graphical repr<br>sions and spat<br>confirmed with<br>These drawing<br>scale.                                                          | ument ar<br>esentati<br>ial layou<br>client ar                     |
|                                                               | Copyright 2020<br>orktel Corporat                                                                                                                                              |                                                                    |
|                                                               |                                                                                                                                                                                |                                                                    |