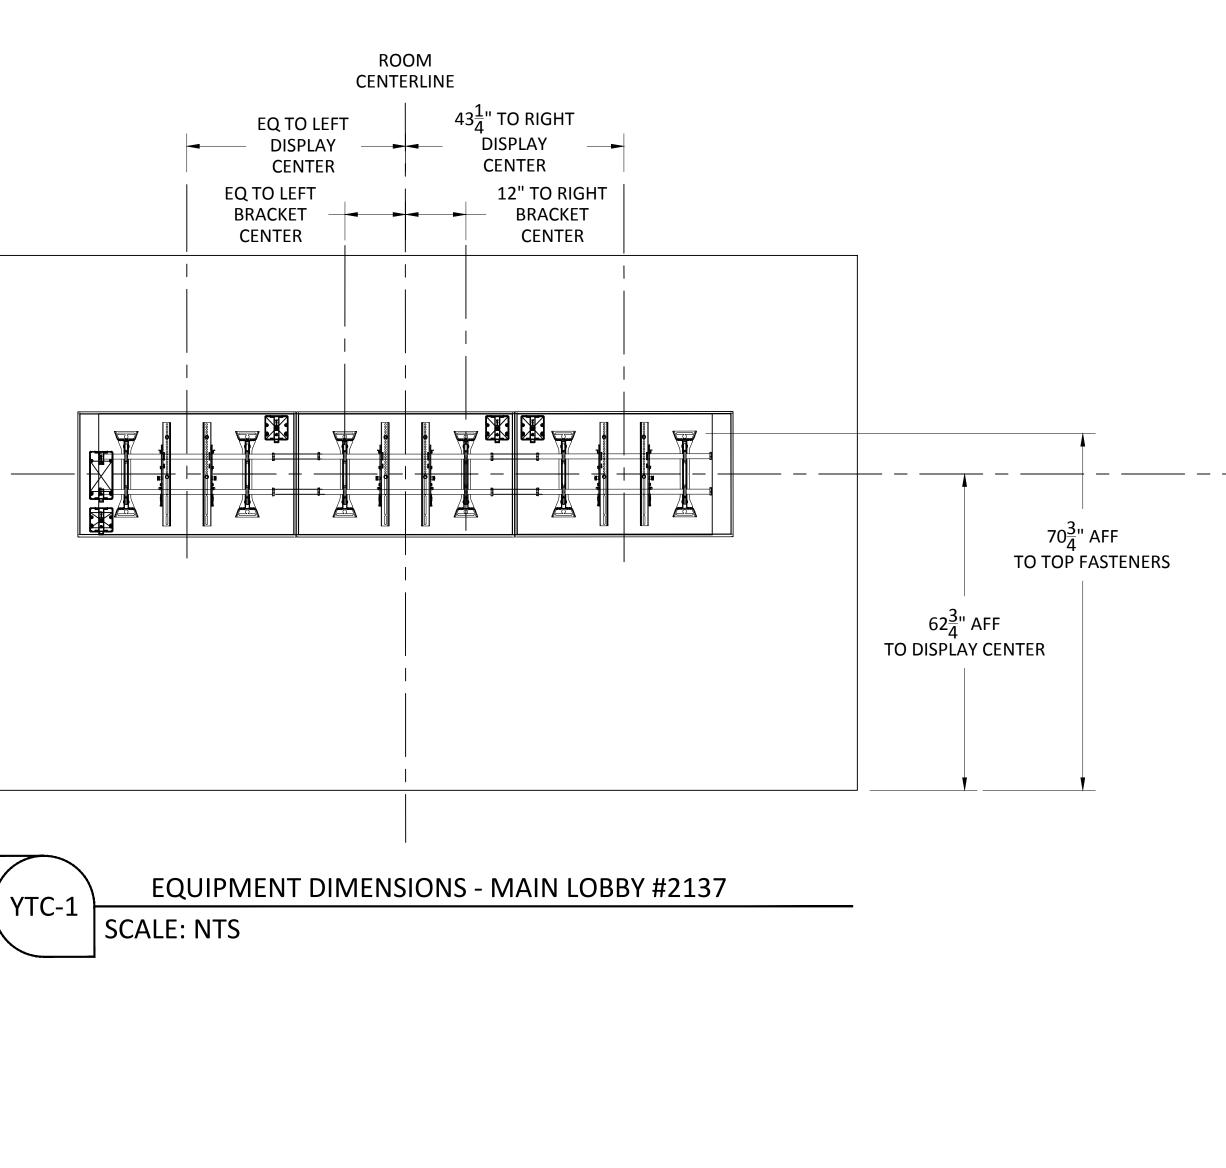

# CONFERENCE ROOM & LOBBY RENOVATION, 2ND FLOOR REVISION #6

| REC                                                           | GENEF                                                                                                                                                                          | <u>?ON</u>                                                         |
|---------------------------------------------------------------|--------------------------------------------------------------------------------------------------------------------------------------------------------------------------------|--------------------------------------------------------------------|
| PHA                                                           | REGENERON<br>RMACEUTICAL                                                                                                                                                       | S, INC                                                             |
|                                                               | ROJECT #: 1476<br>ORDER #:N/A<br>FLOOR RENOV                                                                                                                                   |                                                                    |
| DATE<br>03.24.21                                              | DESCRIPTIO                                                                                                                                                                     | N RE                                                               |
| 04.07.21<br>05.07.21<br>05.11.21                              | DESIGN ISSU<br>INITIAL ISSU<br>REVISION                                                                                                                                        | IE 2                                                               |
| 05.12.21<br>05.12.21<br>05.13.21<br>05.20.21                  | REVISION<br>REVISION<br>REVISION<br>REVISION                                                                                                                                   |                                                                    |
| C.L.                                                          | GINEER APP.<br>D FOR: CLIEN                                                                                                                                                    | A.L.F.                                                             |
| J:\job_dii<br>PHARMA<br>Regenerc<br>Design - E                | VING FILE LOCA<br>rectory\r\REGI<br>CEUTICALS INC<br>on SHO Lobby F<br>Engineering\In-<br>ing\1. Drawing                                                                       | ENERON<br>C\Q1478<br>Renovati<br>tegratior                         |
| the Inte<br>Yorktel Co<br>C<br>The use<br>docume<br>scope wit | nation containe<br>llectual Proper<br>rporation. It is<br>ONLY to suppor<br>REGENERON<br>e of any portio<br>nt outside the<br>hout the expre<br>of Yorktel Corp<br>prohibited. | ty of the<br>to be us<br>t:<br>n of this<br>intended<br>ess writte |
| entities v<br>strictly for<br>All dimen<br>must be c          | TE: All architec<br>vithin this docu<br>graphical repr<br>sions and spat<br>confirmed with<br>These drawing<br>scale.                                                          | ument ar<br>esentati<br>ial layou<br>client ar                     |
|                                                               | Copyright 2020<br>orktel Corporat                                                                                                                                              |                                                                    |
|                                                               |                                                                                                                                                                                |                                                                    |