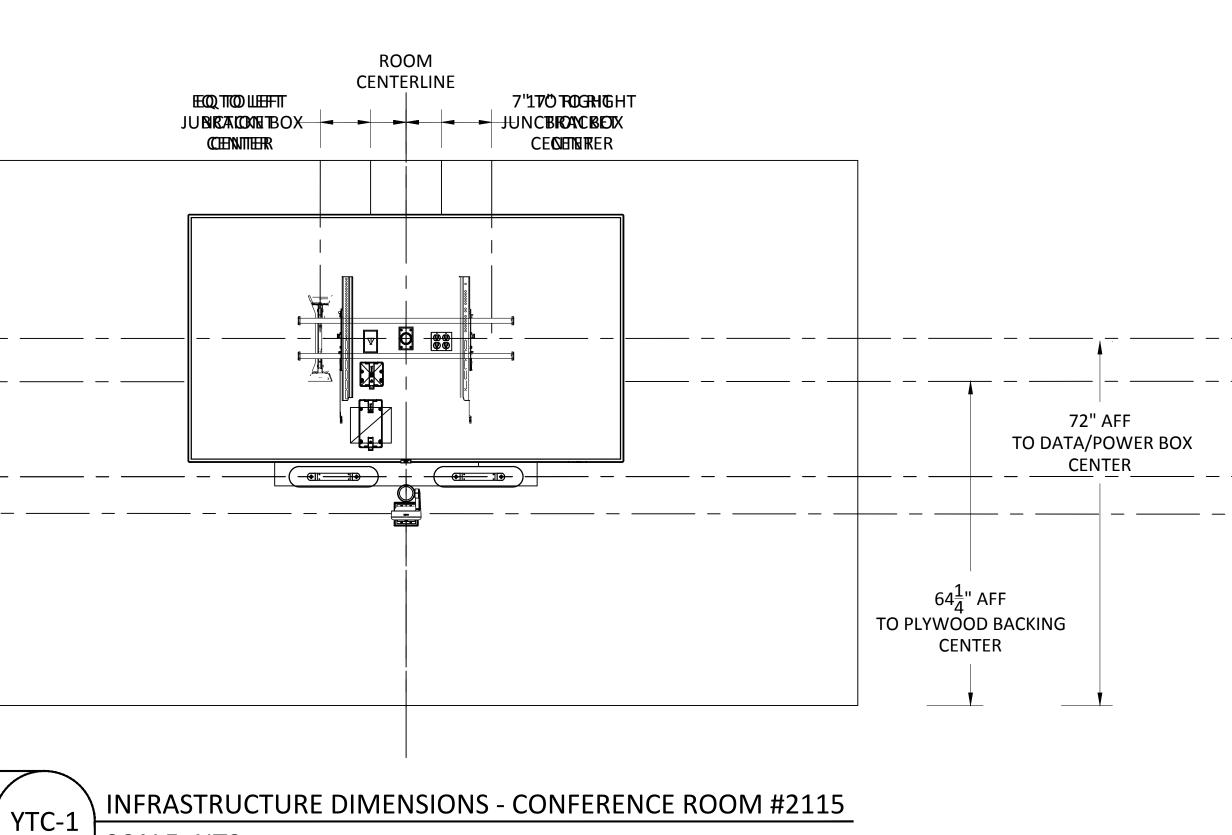

<br>ent outside the inte<br>thout the express w<br>of Yorktel Corporat<br>prohibited.<br>TE: All architectura<br>within this docume<br>graphical represer<br>asions and spatial la<br>confirmed with clie<br>These drawings are<br>scale.<br>Copyright 2020<br>orktel Corporation  | EVIEW<br>2021<br>N:<br>RON<br>47812<br>ovation<br>ation<br>erein is<br>f the<br>be used<br>this<br>nded<br>vritten<br>ion is<br>I<br>nt are<br>not to<br>NT<br>S                         |  |

LOCATIONS SHOWN APPROXIMATE. RELOCATE AS NEEDED. ALL DEVICES AND WIRING ARE TO BE FULLY CONCEALED BY DISPLAY.





(LCD-01) 2G CABLE PASS-THROUGH PLATE

(LCD-01) CLIENT NETWORK: (2) RJ45 FEMALE DATA JACKS · (1) REQUIRED FOR RALLY DISPLAY HUB

(LCD-01) PLYWOOD BACKING MINIMUM: (52" X 33" X 3/4")

PLYWOOD BACKING BY OTHERS.

YTC-2



SCALE: NTS



SCALE: NTS

| Ea                                                                                                                                                                                                                   | 81 Corbett Way<br>tontown, NJ 07724<br>732.413.6000<br>www.Yorktel.com                                                                                                                                                                                                                                                                                                                                                                                                               |