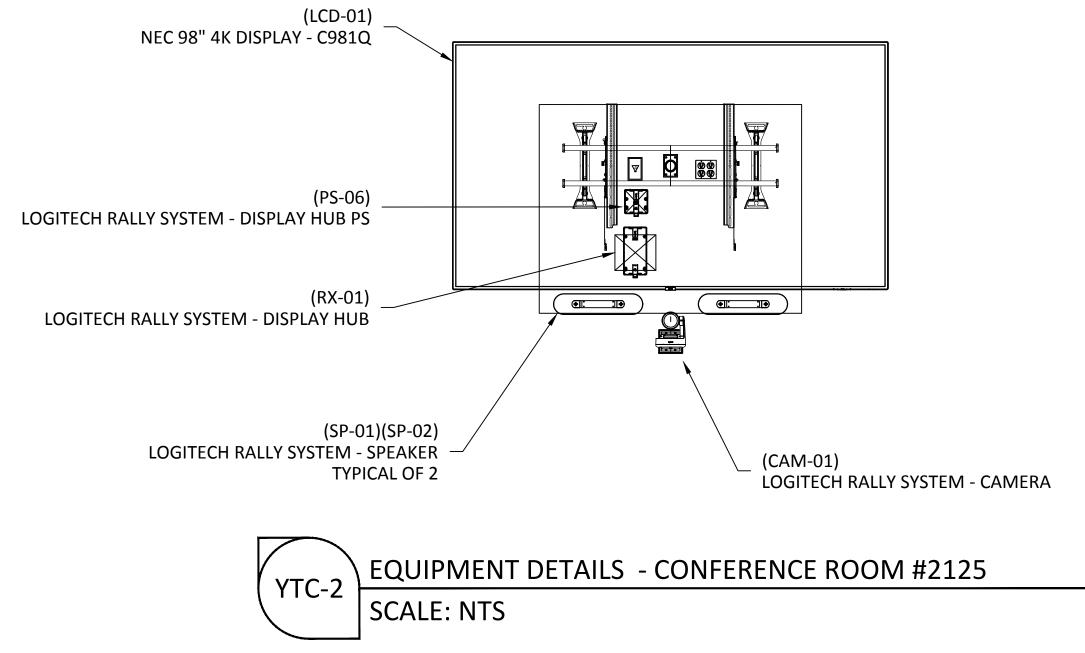

AYS, PRESENTATIONS CONTAINING DETAILED IMAGES).

FONTS USED ARE USUALLY LARGER AND INTENDED FOR A GROUP TO VIEW. EXAMPLES: PRESENTING MULTIMEDIA AND POWERPOINT PRESENTATIONS.

8X SCREEN HEIGHT - PASSIVE VIEWING DISTANCE: THE VIEWER IS ABLE TO RECOGNIZE WHAT THE IMAGES ARE ON A DISPLAY AND CAN SEPARATE THE TEXT OR THE MAIN IMAGE FROM THE BACKGROUND UNDER TYPICAL LIGHTING FOR THE VIEWING ENVIRONMENT. THE CONTENT DOES NOT REQUIRE ASSIMILATION AND RETENTION OF DETAIL, BUT THE GENERAL INTENT IS UNDERSTOOD. THERE IS PASSIVE ENGAGEMENT WITH THE CONTENT. (E.G., NON-CRITICAL OR INFORMAL VIEWING OF VIDEO AND DATA) EXAMPLE: MOVIE WATCHING.





LOCATIONS SHOWN APPROXIMATE. RELOCATE AS NEEDED. ALL DEVICES AND WIRING ARE TO BE FULLY CONCEALED BY DISPLAY.



(RX-01) LOGITECH RALLY SYSTEM - DISPLAY HUB



| EGENERON         REGENERON         PHARMACEUTICALS, INC         PROJECT #: 147698         ORDER #:N/A         ND FLOOR RENOVATION         E       DESCRIPTION RI         .21       DESIGN ISSUE         .21       DESIGN ISSUE         .21       REVISION                                        |
|------------------------------------------------------------------------------------------------------------------------------------------------------------------------------------------------------------------------------------------------------------------------------------------------------------------------------------------------------------------------------------------------------------------------------------------------------------------------------------------------------------------------