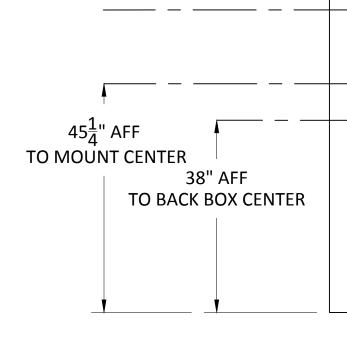

# CONFERENCE ROOM & LOBBY RENOVATION, 2ND FLOOR REVISION #6

| REC                                                           | GENEF                                                                                                                                                                          | <u>?ON</u>                                                         |
|---------------------------------------------------------------|--------------------------------------------------------------------------------------------------------------------------------------------------------------------------------|--------------------------------------------------------------------|
| PHA                                                           | REGENERON<br>RMACEUTICAL                                                                                                                                                       | S, INC                                                             |
|                                                               | ROJECT #: 1476<br>ORDER #:N/A<br>FLOOR RENOV                                                                                                                                   |                                                                    |
| DATE<br>03.24.21                                              | DESCRIPTIO                                                                                                                                                                     | N RE                                                               |
| 04.07.21<br>05.07.21<br>05.11.21                              | DESIGN ISSU<br>INITIAL ISSU<br>REVISION                                                                                                                                        | IE 2                                                               |
| 05.12.21<br>05.12.21<br>05.13.21<br>05.20.21                  | REVISION<br>REVISION<br>REVISION<br>REVISION                                                                                                                                   |                                                                    |
| C.L.                                                          | GINEER APP.<br>D FOR: CLIEN                                                                                                                                                    | A.L.F.                                                             |
| J:\job_dii<br>PHARMA<br>Regenerc<br>Design - E                | VING FILE LOCA<br>rectory\r\REGI<br>CEUTICALS INC<br>on SHO Lobby F<br>Engineering\In-<br>ing\1. Drawing                                                                       | ENERON<br>C\Q1478<br>Renovati<br>tegratior                         |
| the Inte<br>Yorktel Co<br>C<br>The use<br>docume<br>scope wit | nation containe<br>llectual Proper<br>rporation. It is<br>ONLY to suppor<br>REGENERON<br>e of any portio<br>nt outside the<br>hout the expre<br>of Yorktel Corp<br>prohibited. | ty of the<br>to be us<br>t:<br>n of this<br>intended<br>ess writte |
| entities v<br>strictly for<br>All dimen<br>must be c          | TE: All architec<br>vithin this docu<br>graphical repr<br>sions and spat<br>confirmed with<br>These drawing<br>scale.                                                          | ument ar<br>esentati<br>ial layou<br>client ar                     |
|                                                               | Copyright 2020<br>orktel Corporat                                                                                                                                              |                                                                    |
|                                                               |                                                                                                                                                                                |                                                                    |