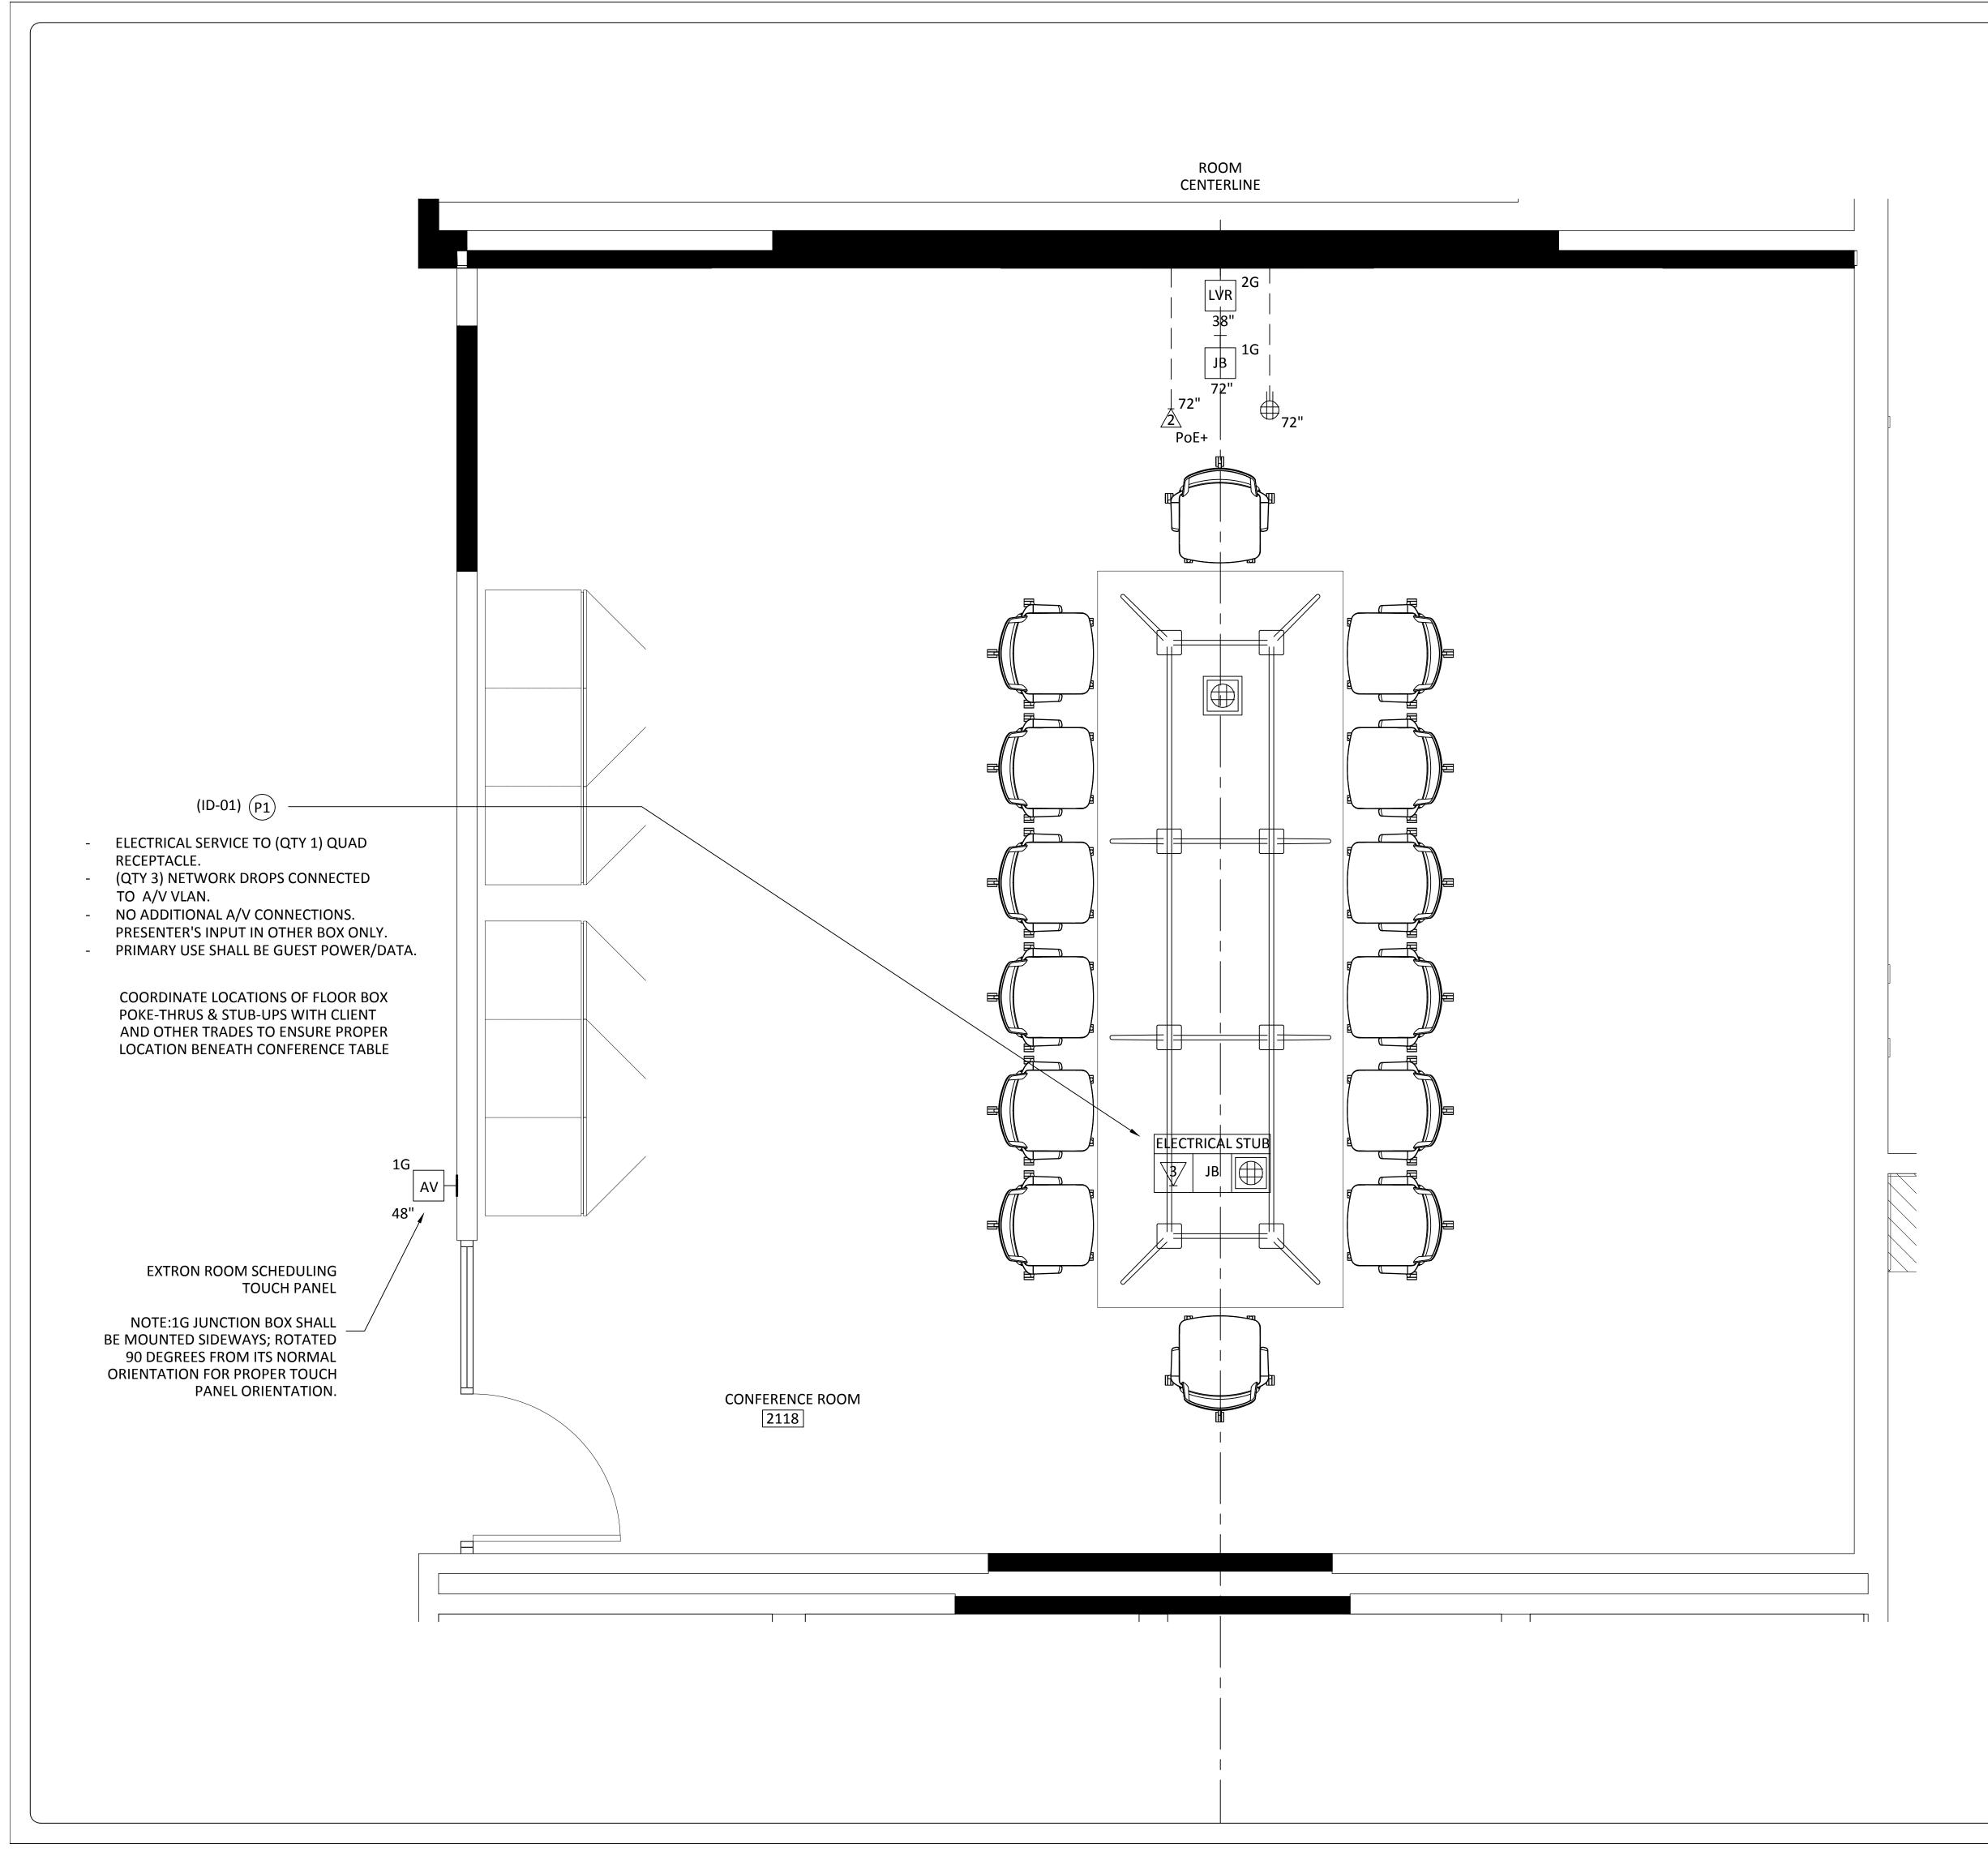

|        |         |              |                                                |                |         |        |                | RAWIN |                              |     |
|--------|---------|--------------|------------------------------------------------|----------------|---------|--------|----------------|-------|------------------------------|-----|
|        |         |              | REGENERON                                      | 0              |         | 5      |                |       |                              |     |
|        | CONF    | REV          | REV                                            | REV.           |         |        | , <sup>1</sup> | . S   |                              |     |
|        | 147     | 812: SHO LOB | BY RENOVATION, CONCEPT DESIGN                  | ISSUE -        | ISSUE - | SSUE - |                | 50    | KEVISIUN - KEV<br>05.12.2021 |     |
| DWG #  | ORDER # | ROOM ID      | DRAWING NAME                                   | DESIGN<br>03.2 | DESIGN  | INITA  | REV            |       | ХL                           | REV |
| AV0.01 |         |              | COVER PAGE                                     |                |         |        |                |       |                              |     |
| AV0.02 |         |              | LIST OF DRAWINGS                               |                |         |        |                |       |                              |     |
| AV0.03 |         |              | SCOPE OF WORK                                  |                |         |        |                |       |                              |     |
| AV0.04 |         |              | SYMBOL KEY                                     |                |         |        |                |       |                              |     |
| AV0.05 |         |              | AUDIO WIRING CONVENTIONS                       |                |         |        |                |       |                              |     |
| AV0.06 |         |              | CONTROL WIRING CONVENTIONS                     |                |         |        |                |       |                              |     |
| AV1.xx |         |              | ROOM 2113: SHO-CONF-LCC SW (10) SRS-V          |                |         |        |                |       |                              |     |
| AV2.xx |         |              | ROOM 2115: SHO-CONF-LCC W (16) SRS-V           |                |         |        |                |       |                              |     |
| AV3.xx |         |              | ROOM 2118-A: SHO-CONF-LCC E2 (12) SRS-V        |                |         |        |                |       |                              |     |
| AV4.xx |         |              | ROOM 2118-B: SHO-CONF-LCC E1 (12) SRS-V        |                |         |        |                |       |                              |     |
| AV5.xx |         |              | ROOM 2124: SHO-TRAINING-LCC NE (18) SRS-V      |                |         |        |                |       |                              |     |
| AV6.xx |         |              | ROOM 2125: SHO-CONF-LCC NW (16) SRS-V          |                |         |        |                |       |                              |     |
| AV7.xx |         |              | ROOM 2137: SHO-LCC - DIGITAL SIGNAGE           |                |         |        |                |       |                              |     |
| AV8.xx |         |              | ALT 001 - ROOM 2118: SHO-CONF-LCC E (16) SRS-V |                |         |        |                |       |                              |     |
|        |         |              |                                                |                |         |        |                |       |                              |     |
|        |         |              |                                                |                |         |        |                |       |                              |     |
|        |         |              |                                                |                |         |        |                |       |                              |     |
|        |         |              |                                                |                |         |        |                |       |                              |     |
|        |         |              |                                                |                |         |        |                |       |                              |     |
|        |         |              |                                                |                |         |        |                |       |                              |     |
|        |         |              |                                                |                |         |        |                |       |                              |     |
|        |         |              |                                                |                |         |        |                |       |                              |     |