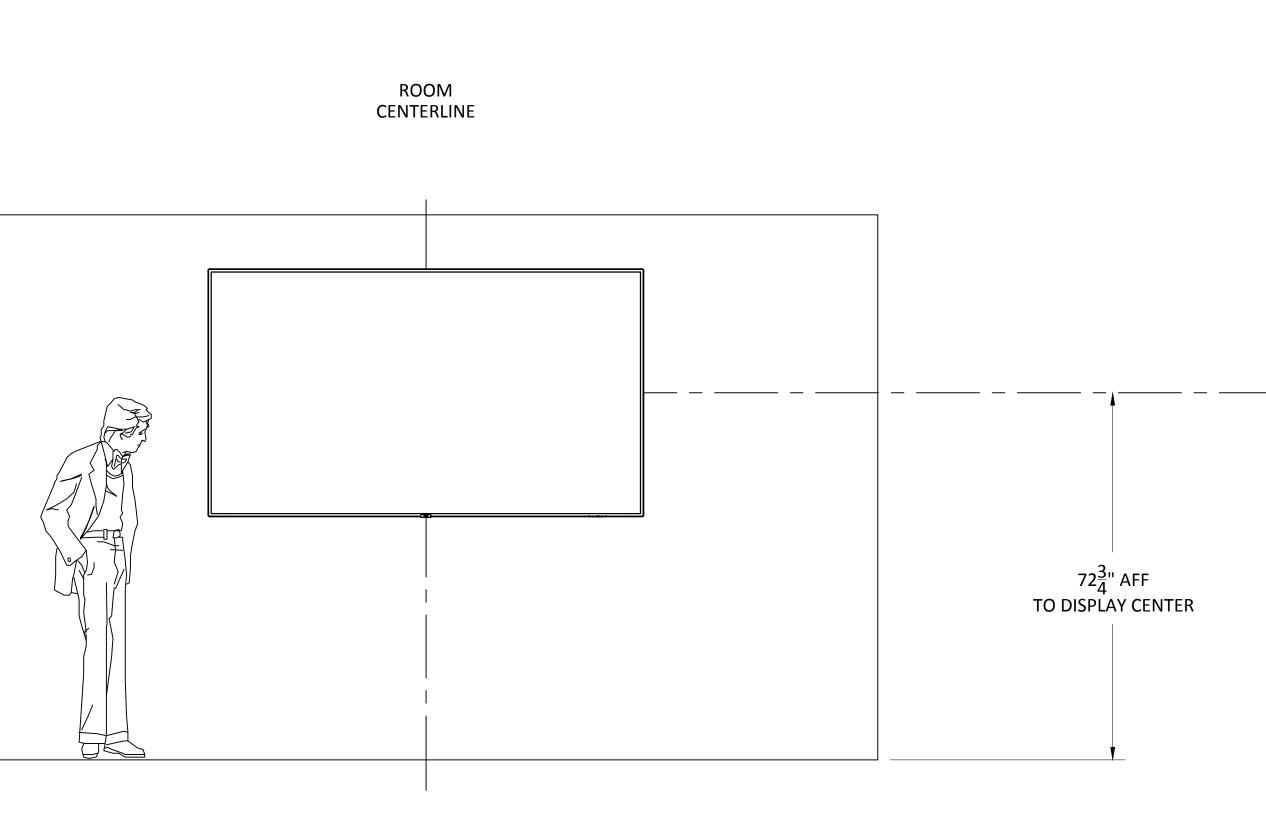

TAILS WITHIN THE IMAGE, BUT THERE IS ASSIMILATION AND RETENTION OF THE INFORMATION SO THE VIEWER IS ACTIVELY ENGAGED WITH THE CONTENT.

(E.G., INFORMATION DISPLAYS, PRESENTATIONS CONTAINING DETAILED IMAGES).

FONTS USED ARE USUALLY LARGER AND INTENDED FOR A GROUP TO VIEW. EXAMPLES: PRESENTING MULTIMEDIA AND POWERPOINT PRESENTATIONS.

8X SCREEN HEIGHT - PASSIVE VIEWING DISTANCE: THE VIEWER IS ABLE TO RECOGNIZE WHAT THE IMAGES ARE ON A DISPLAY AND CAN SEPARATE THE TEXT OR THE MAIN IMAGE FROM THE BACKGROUND UNDER TYPICAL LIGHTING FOR THE VIEWING ENVIRONMENT. THE CONTENT DOES NOT REQUIRE ASSIMILATION AND RETENTION OF DETAIL, BUT THE GENERAL INTENT IS UNDERSTOOD. THERE IS PASSIVE ENGAGEMENT WITH THE CONTENT. (E.G., NON-CRITICAL OR INFORMAL VIEWING OF VIDEO AND DATA) EXAMPLE: MOVIE WATCHING.







LOCATIONS SHOWN APPROXIMATE. RELOCATE AS NEEDED. ALL DEVICES AND WIRING ARE TO BE FULLY CONCEALED BY DISPLAY.

(LCD-01) NEC 98" 4K DISPLAY - C981Q

(PS-06) LOGITECH RALLY SYSTEM - DISPLAY HUB PS

(RX-01) LOGITECH RALLY SYSTEM - DISPLAY HUB







|   |                                                                                                                                                                                                                                                  | vorkt