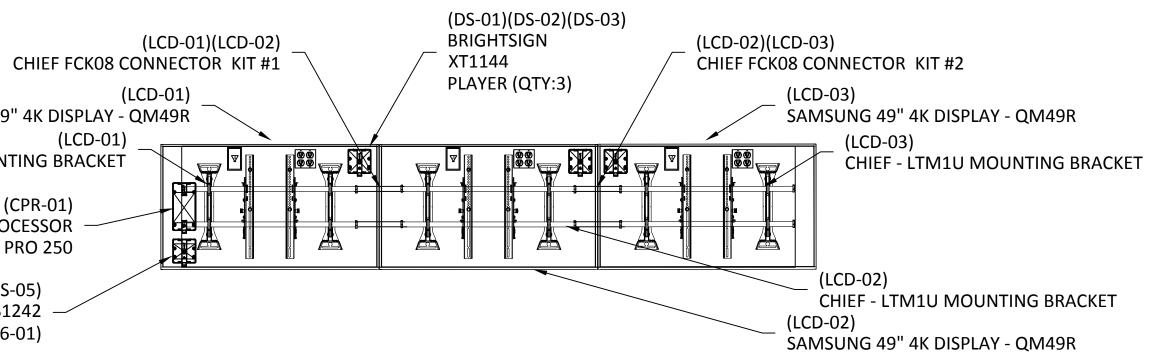

# CONFERENCE ROOM & LOBBY RENOVATION, 2ND FLOOR REVISION #6

| REC                                                           | GENEF                                                                                                                                                                          | <u>?ON</u>                                                         |
|---------------------------------------------------------------|--------------------------------------------------------------------------------------------------------------------------------------------------------------------------------|--------------------------------------------------------------------|
| PHA                                                           | REGENERON<br>RMACEUTICAL                                                                                                                                                       | S, INC                                                             |
|                                                               | ROJECT #: 1476<br>ORDER #:N/A<br>FLOOR RENOV                                                                                                                                   |                                                                    |
| DATE<br>03.24.21                                              | DESCRIPTIO                                                                                                                                                                     | N RE                                                               |
| 04.07.21<br>05.07.21<br>05.11.21                              | DESIGN ISSU<br>INITIAL ISSU<br>REVISION                                                                                                                                        | IE 2                                                               |
| 05.12.21<br>05.12.21<br>05.13.21<br>05.20.21                  | REVISION<br>REVISION<br>REVISION<br>REVISION                                                                                                                                   |                                                                    |
| C.L.                                                          | GINEER APP.<br>D FOR: CLIEN                                                                                                                                                    | A.L.F.                                                             |
| J:\job_dii<br>PHARMA<br>Regenerc<br>Design - E                | VING FILE LOCA<br>rectory\r\REGI<br>CEUTICALS INC<br>on SHO Lobby F<br>Engineering\In-<br>ing\1. Drawing                                                                       | ENERON<br>C\Q1478<br>Renovati<br>tegratior                         |
| the Inte<br>Yorktel Co<br>C<br>The use<br>docume<br>scope wit | nation containe<br>llectual Proper<br>rporation. It is<br>ONLY to suppor<br>REGENERON<br>e of any portio<br>nt outside the<br>hout the expre<br>of Yorktel Corp<br>prohibited. | ty of the<br>to be us<br>t:<br>n of this<br>intended<br>ess writte |
| entities v<br>strictly for<br>All dimen<br>must be c          | TE: All architec<br>vithin this docu<br>graphical repr<br>sions and spat<br>confirmed with<br>These drawing<br>scale.                                                          | ument ar<br>esentati<br>ial layou<br>client ar                     |
|                                                               | Copyright 2020<br>orktel Corporat                                                                                                                                              |                                                                    |
|                                                               |                                                                                                                                                                                |                                                                    |