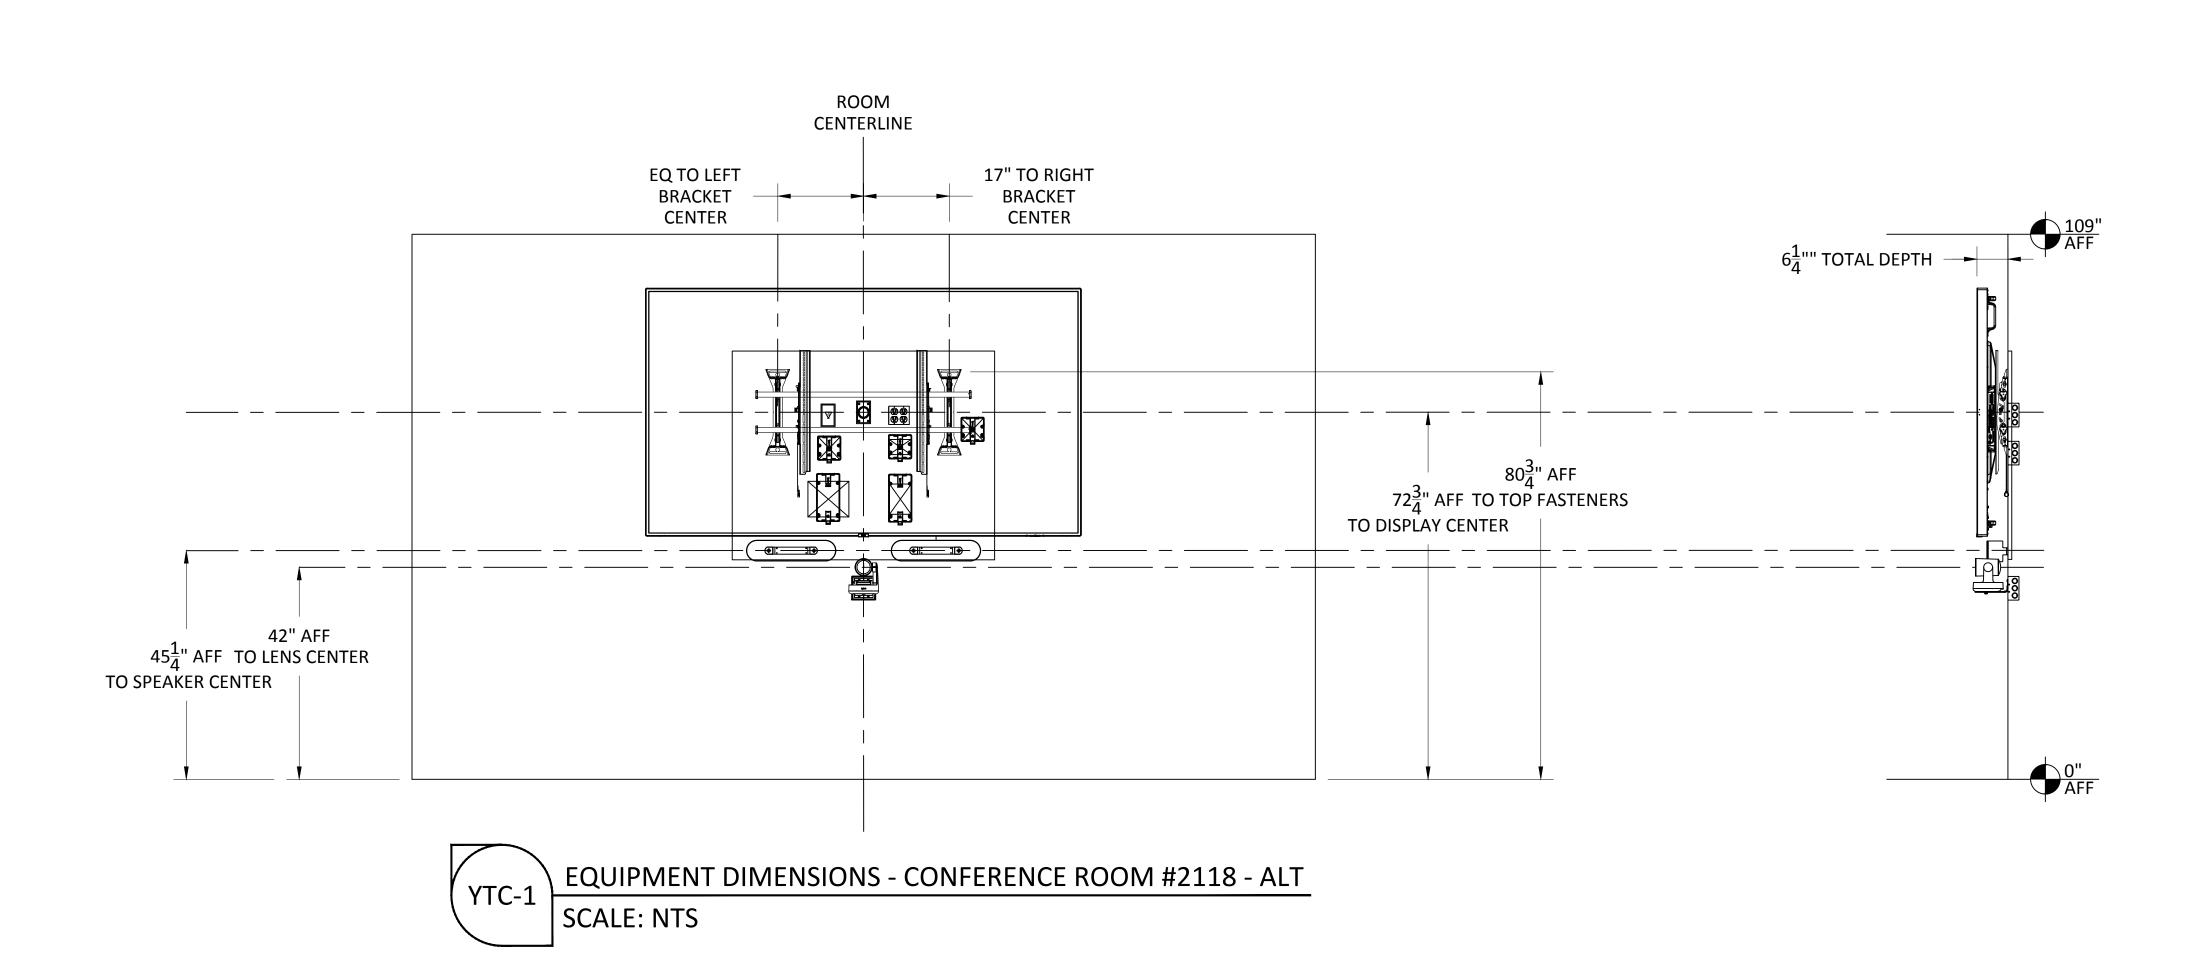

# CONFERENCE ROOM & LOBBY RENOVATION, 2ND FLOOR REVISION #6

| REC                                                           | GENEF                                                                                                                                                                          | <u>?ON</u>                                                         |
|---------------------------------------------------------------|--------------------------------------------------------------------------------------------------------------------------------------------------------------------------------|--------------------------------------------------------------------|
| PHA                                                           | REGENERON<br>RMACEUTICAL                                                                                                                                                       | S, INC                                                             |
|                                                               | ROJECT #: 1476<br>ORDER #:N/A<br>FLOOR RENOV                                                                                                                                   |                                                                    |
| DATE<br>03.24.21                                              | DESCRIPTIO                                                                                                                                                                     | N RE                                                               |
| 04.07.21<br>05.07.21<br>05.11.21                              | DESIGN ISSU<br>INITIAL ISSU<br>REVISION                                                                                                                                        | IE 2                                                               |
| 05.12.21<br>05.12.21<br>05.13.21<br>05.20.21                  | REVISION<br>REVISION<br>REVISION<br>REVISION                                                                                                                                   |                                                                    |
| C.L.                                                          | GINEER APP.<br>D FOR: CLIEN                                                                                                                                                    | A.L.F.                                                             |
| J:\job_dii<br>PHARMA<br>Regenerc<br>Design - E                | VING FILE LOCA<br>rectory\r\REGI<br>CEUTICALS INC<br>on SHO Lobby F<br>Engineering\In-<br>ing\1. Drawing                                                                       | ENERON<br>C\Q1478<br>Renovati<br>tegratior                         |
| the Inte<br>Yorktel Co<br>C<br>The use<br>docume<br>scope wit | nation containe<br>llectual Proper<br>rporation. It is<br>ONLY to suppor<br>REGENERON<br>e of any portio<br>nt outside the<br>hout the expre<br>of Yorktel Corp<br>prohibited. | ty of the<br>to be us<br>t:<br>n of this<br>intended<br>ess writte |
| entities v<br>strictly for<br>All dimen<br>must be c          | TE: All architec<br>vithin this docu<br>graphical repr<br>sions and spat<br>confirmed with<br>These drawing<br>scale.                                                          | ument ar<br>esentati<br>ial layou<br>client ar                     |
|                                                               | Copyright 2020<br>orktel Corporat                                                                                                                                              |                                                                    |
|                                                               |                                                                                                                                                                                |                                                                    |