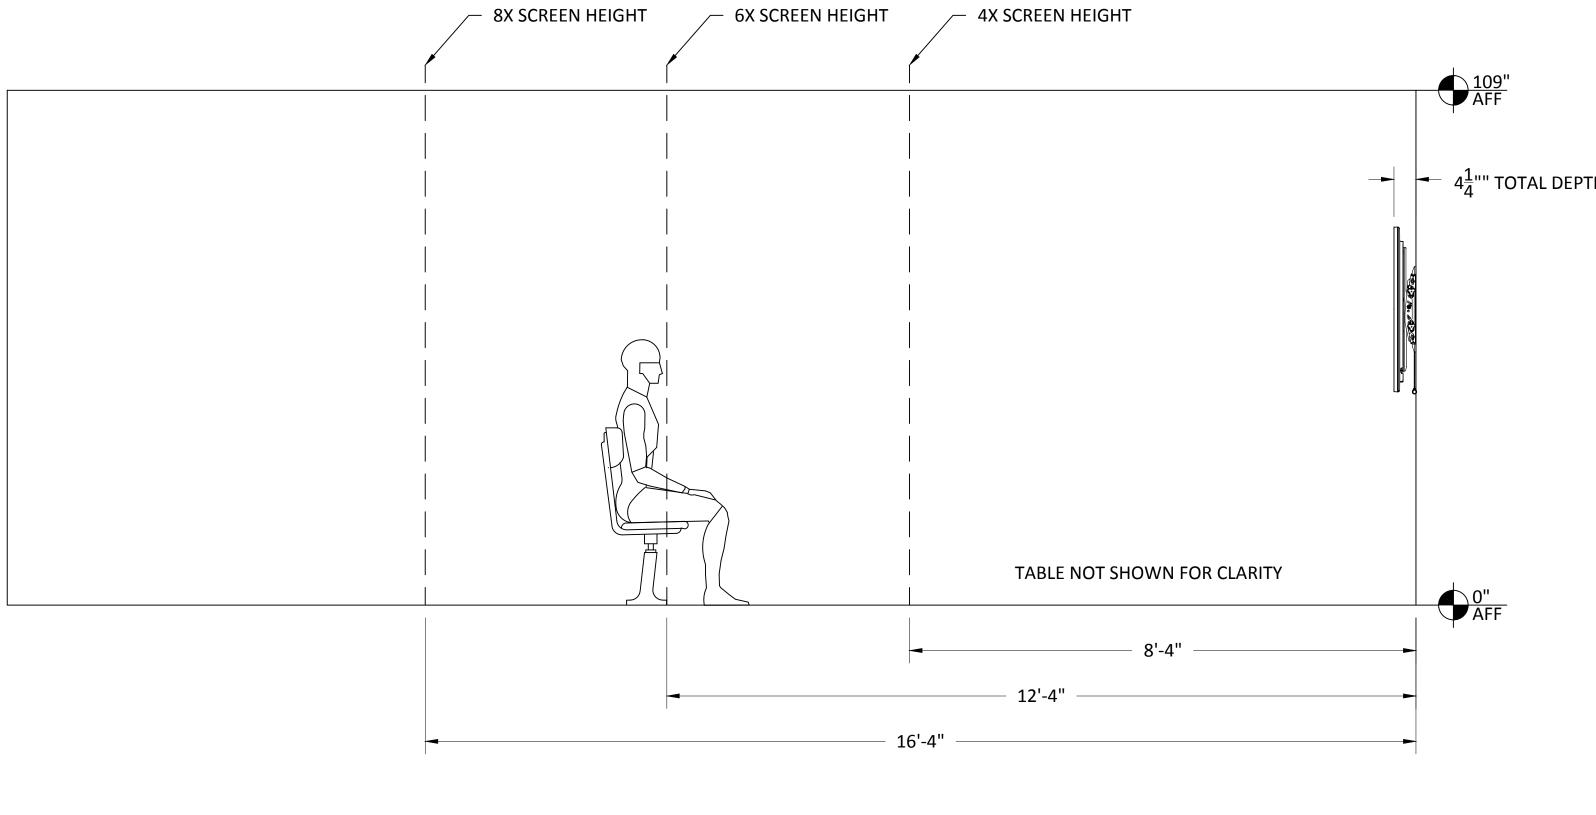

# CONFERENCE ROOM & LOBBY RENOVATION, 2ND FLOOR REVISION #6

| REC                                                           | GENEF                                                                                                                                                                          | <u>?ON</u>                                                         |
|---------------------------------------------------------------|--------------------------------------------------------------------------------------------------------------------------------------------------------------------------------|--------------------------------------------------------------------|
| PHA                                                           | REGENERON<br>RMACEUTICAL                                                                                                                                                       | S, INC                                                             |
|                                                               | ROJECT #: 1476<br>ORDER #:N/A<br>FLOOR RENOV                                                                                                                                   |                                                                    |
| DATE<br>03.24.21                                              | DESCRIPTIO                                                                                                                                                                     | N RE                                                               |
| 04.07.21<br>05.07.21<br>05.11.21                              | DESIGN ISSU<br>INITIAL ISSU<br>REVISION                                                                                                                                        | IE 2                                                               |
| 05.12.21<br>05.12.21<br>05.13.21<br>05.20.21                  | REVISION<br>REVISION<br>REVISION<br>REVISION                                                                                                                                   |                                                                    |
| C.L.                                                          | GINEER APP.<br>D FOR: CLIEN                                                                                                                                                    | A.L.F.                                                             |
| J:\job_dii<br>PHARMA<br>Regenerc<br>Design - E                | VING FILE LOCA<br>rectory\r\REGI<br>CEUTICALS INC<br>on SHO Lobby F<br>Engineering\In-<br>ing\1. Drawing                                                                       | ENERON<br>C\Q1478<br>Renovati<br>tegratior                         |
| the Inte<br>Yorktel Co<br>C<br>The use<br>docume<br>scope wit | nation containe<br>llectual Proper<br>rporation. It is<br>ONLY to suppor<br>REGENERON<br>e of any portio<br>nt outside the<br>hout the expre<br>of Yorktel Corp<br>prohibited. | ty of the<br>to be us<br>t:<br>n of this<br>intended<br>ess writte |
| entities v<br>strictly for<br>All dimen<br>must be c          | TE: All architec<br>vithin this docu<br>graphical repr<br>sions and spat<br>confirmed with<br>These drawing<br>scale.                                                          | ument ar<br>esentati<br>ial layou<br>client ar                     |
|                                                               | Copyright 2020<br>orktel Corporat                                                                                                                                              |                                                                    |
|                                                               |                                                                                                                                                                                |                                                                    |