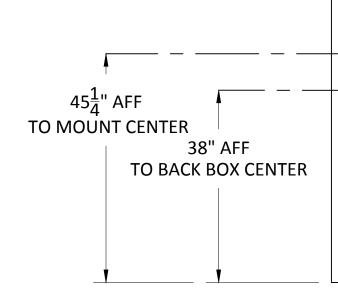

N<br>e use of any portion of thou<br>ument outside the intender<br>without the express write<br>ent of Yorktel Corporation<br>prohibited.<br>NOTE: All architectural<br>ies within this document<br>y for graphical representation<br>mensions and spatial layor<br>be confirmed with client<br>ect. These drawings are n<br>scale.<br>Copyright 2020                                                                                                                                                                                                                                                                                                                                                         |

LOCATIONS SHOWN APPROXIMATE. RELOCATE AS NEEDED. ALL DEVICES AND WIRING ARE TO BE FULLY CONCEALED BY DISPLAY.









SCALE: NTS



41<u>1</u>"

|        |                                                     |            |        |      |           |        | DRA          | WING | G REV         | ISION/IS | SSUE DA          | <b>ATE</b> |          |
|--------|-----------------------------------------------------|------------|--------|------|-----------|--------|--------------|------|---------------|----------|------------------|------------|----------|
|        | REGENERON                                           | 0          |        |      |           |        |              |      |               |          |                  |            |          |
|        | MAIN LOBBY #2137                                    | REV.       | REV.   |      | EV. 2     |        | <u>۲</u> . א |      |