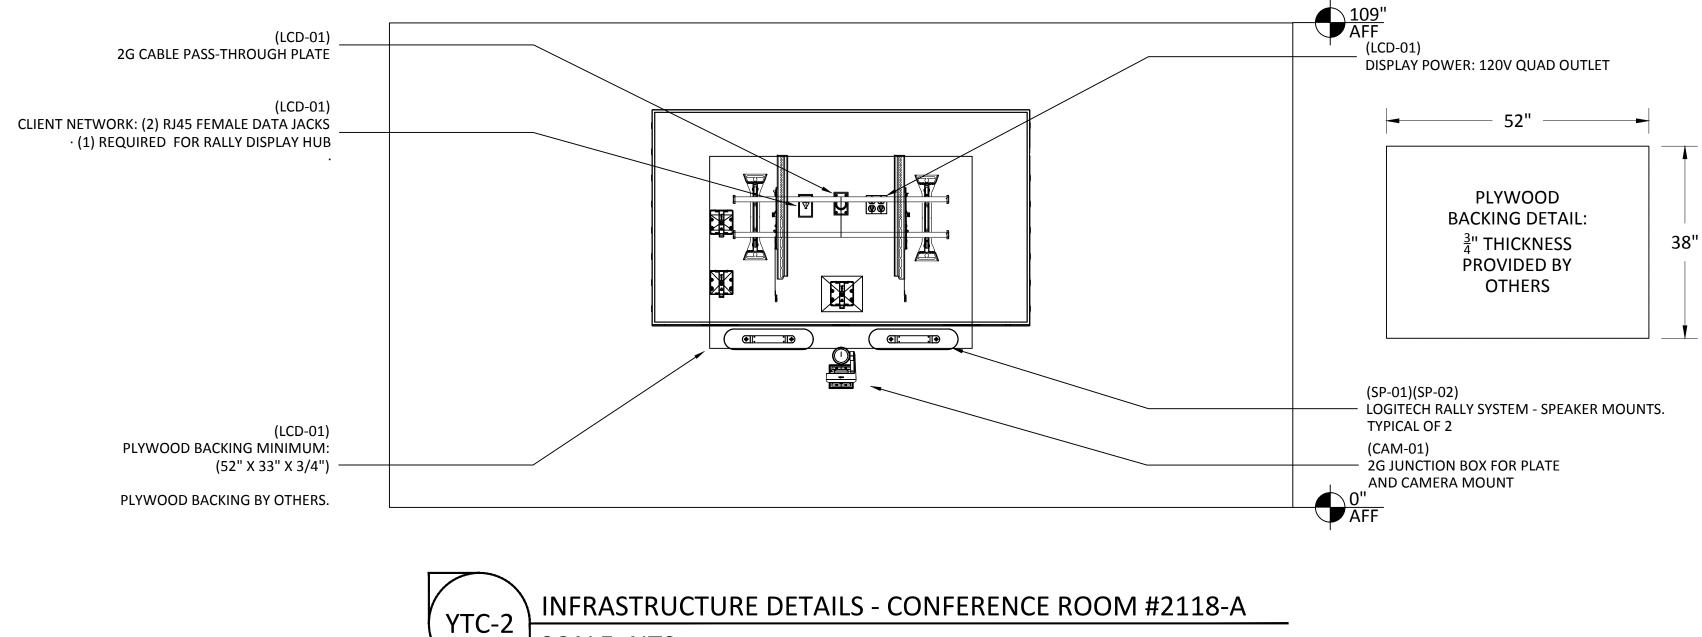

# CONFERENCE ROOM & LOBBY RENOVATION, 2ND FLOOR REVISION #6

| REC                                                           | GENEF                                                                                                                                                                          | <u>?ON</u>                                                         |
|---------------------------------------------------------------|--------------------------------------------------------------------------------------------------------------------------------------------------------------------------------|--------------------------------------------------------------------|
| PHA                                                           | REGENERON<br>RMACEUTICAL                                                                                                                                                       | S, INC                                                             |
|                                                               | ROJECT #: 1476<br>ORDER #:N/A<br>FLOOR RENOV                                                                                                                                   |                                                                    |
| DATE<br>03.24.21                                              | DESCRIPTIO                                                                                                                                                                     | N RE                                                               |
| 04.07.21<br>05.07.21<br>05.11.21                              | DESIGN ISSU<br>INITIAL ISSU<br>REVISION                                                                                                                                        | IE 2                                                               |
| 05.12.21<br>05.12.21<br>05.13.21<br>05.20.21                  | REVISION<br>REVISION<br>REVISION<br>REVISION                                                                                                                                   |                                                                    |
| C.L.                                                          | GINEER APP.<br>D FOR: CLIEN                                                                                                                                                    | A.L.F.                                                             |
| J:\job_dii<br>PHARMA<br>Regenerc<br>Design - E                | VING FILE LOCA<br>rectory\r\REGI<br>CEUTICALS INC<br>on SHO Lobby F<br>Engineering\In-<br>ing\1. Drawing                                                                       | ENERON<br>C\Q1478<br>Renovati<br>tegratior                         |
| the Inte<br>Yorktel Co<br>C<br>The use<br>docume<br>scope wit | nation containe<br>llectual Proper<br>rporation. It is<br>ONLY to suppor<br>REGENERON<br>e of any portio<br>nt outside the<br>hout the expre<br>of Yorktel Corp<br>prohibited. | ty of the<br>to be us<br>t:<br>n of this<br>intended<br>ess writte |
| entities v<br>strictly for<br>All dimen<br>must be c          | TE: All architec<br>vithin this docu<br>graphical repr<br>sions and spat<br>confirmed with<br>These drawing<br>scale.                                                          | ument ar<br>esentati<br>ial layou<br>client ar                     |
|                                                               | Copyright 2020<br>orktel Corporat                                                                                                                                              |                                                                    |
|                                                               |                                                                                                                                                                                |                                                                    |