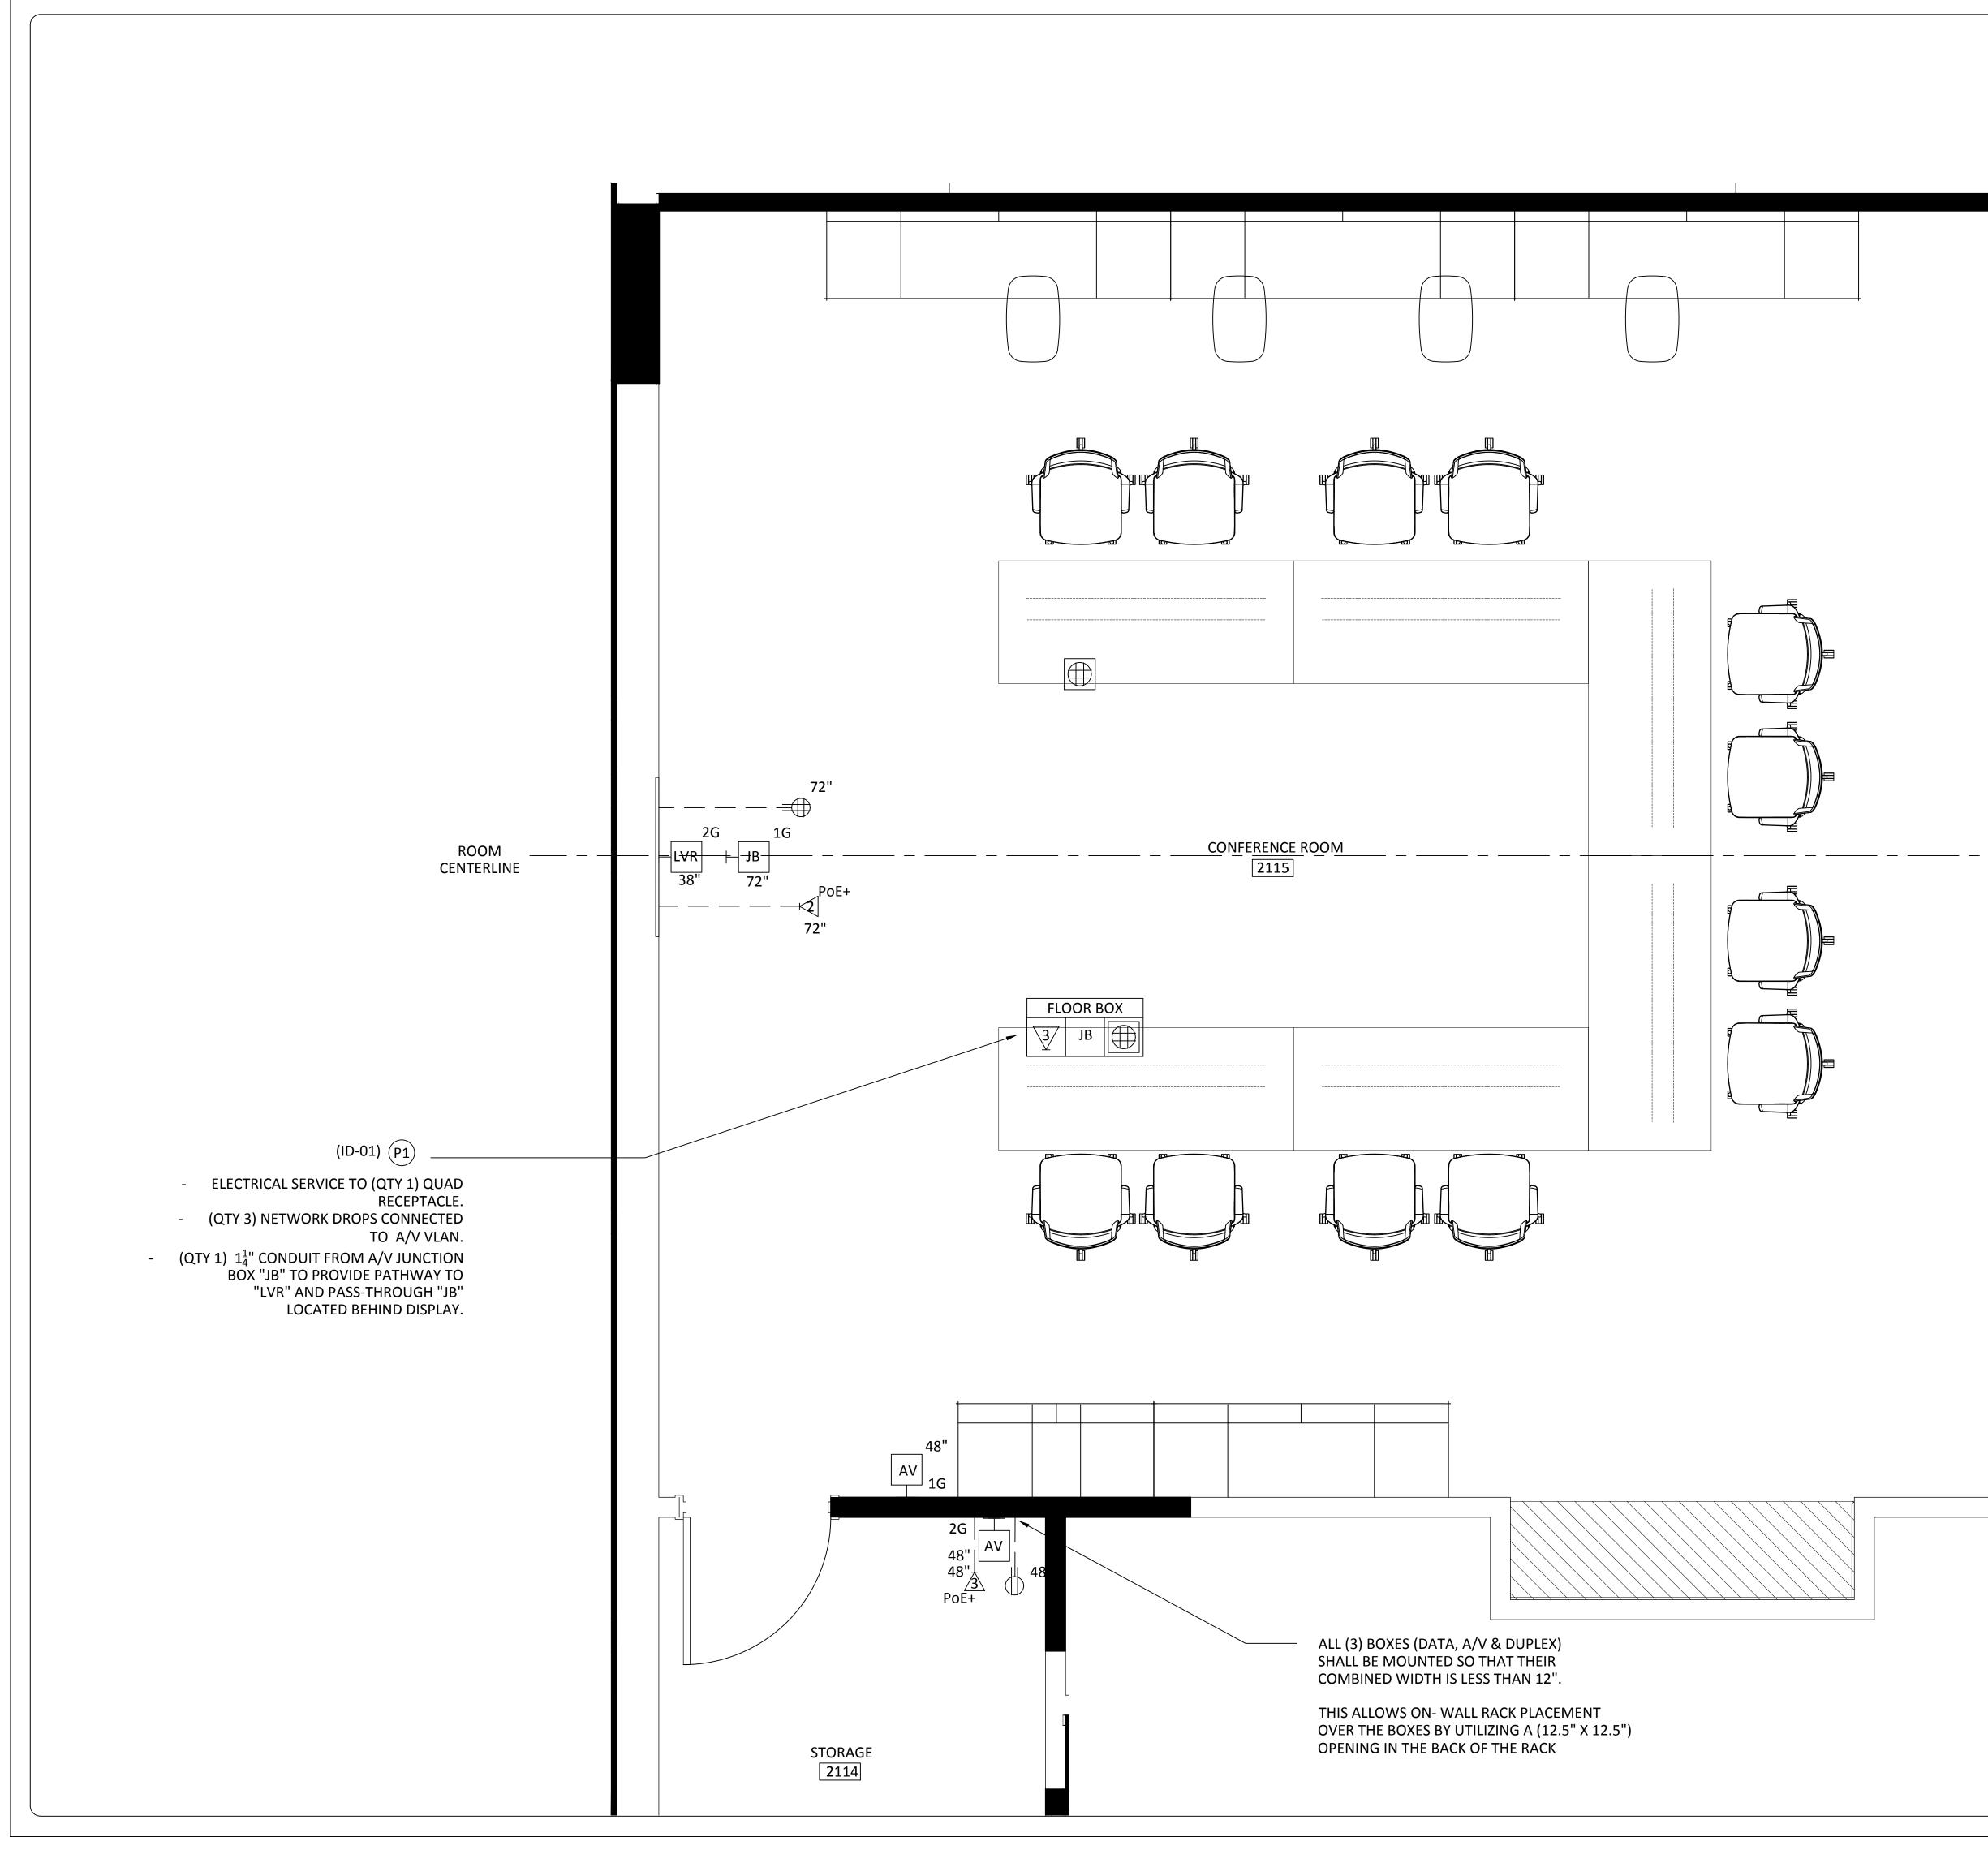

|        |         |              |                                                |                |         |        |                | RAWIN |                              |     |
|--------|---------|--------------|------------------------------------------------|----------------|---------|--------|----------------|-------|------------------------------|-----|
|        |         |              | REGENERON                                      | 0              |         | 5      |                |       |                              |     |
|        | CONF    | REV          | REV                                            | REV.           |         |        | , <sup>1</sup> | . S   |                              |     |
|        | 147     | 812: SHO LOB | BY RENOVATION, CONCEPT DESIGN                  | ISSUE -        | ISSUE - | SSUE - |                | 50    | KEVISIUN - KEV<br>05.12.2021 |     |
| DWG #  | ORDER # | ROOM ID      | DRAWING NAME                                   | DESIGN<br>03.2 | DESIGN  | INITA  | REV            |       | ХL                           | REV |
| AV0.01 |         |              | COVER PAGE                                     |                |         |        |                |       |                              |     |
| AV0.02 |         |              | LIST OF DRAWINGS                               |                |         |        |                |       |                              |     |
| AV0.03 |         |              | SCOPE OF WORK                                  |                |         |        |                |       |                              |     |
| AV0.04 |         |              | SYMBOL KEY                                     |                |         |        |                |       |                              |     |
| AV0.05 |         |              | AUDIO WIRING CONVENTIONS                       |                |         |        |                |       |                              |     |
| AV0.06 |         |              | CONTROL WIRING CONVENTIONS                     |                |         |        |                |       |                              |     |
| AV1.xx |         |              | ROOM 2113: SHO-CONF-LCC SW (10) SRS-V          |                |         |        |                |       |                              |     |
| AV2.xx |         |              | ROOM 2115: SHO-CONF-LCC W (16) SRS-V           |                |         |        |                |       |                              |     |
| AV3.xx |         |              | ROOM 2118-A: SHO-CONF-LCC E2 (12) SRS-V        |                |         |        |                |       |                              |     |
| AV4.xx |         |              | ROOM 2118-B: SHO-CONF-LCC E1 (12) SRS-V        |                |         |        |                |       |                              |     |
| AV5.xx |         |              | ROOM 2124: SHO-TRAINING-LCC NE (18) SRS-V      |                |         |        |                |       |                              |     |
| AV6.xx |         |              | ROOM 2125: SHO-CONF-LCC NW (16) SRS-V          |                |         |        |                |       |                              |     |
| AV7.xx |         |              | ROOM 2137: SHO-LCC - DIGITAL SIGNAGE           |                |         |        |                |       |                              |     |
| AV8.xx |         |              | ALT 001 - ROOM 2118: SHO-CONF-LCC E (16) SRS-V |                |         |        |                |       |                              |     |
|        |         |              |                                                |                |         |        |                |       |                              |     |
|        |         |              |                                                |                |         |        |                |       |                              |     |
|        |         |              |                                                |                |         |        |                |       |                              |     |
|        |         |              |                                                |                |         |        |                |       |                              |     |
|        |         |              |                                                |                |         |        |                |       |                              |     |
|        |         |              |                                                |                |         |        |                |       |                              |     |
|        |         |              |                                                |                |         |        |                |       |                              |     |
|        |         |              |                                                |                |         |        |                |       |                              |     |