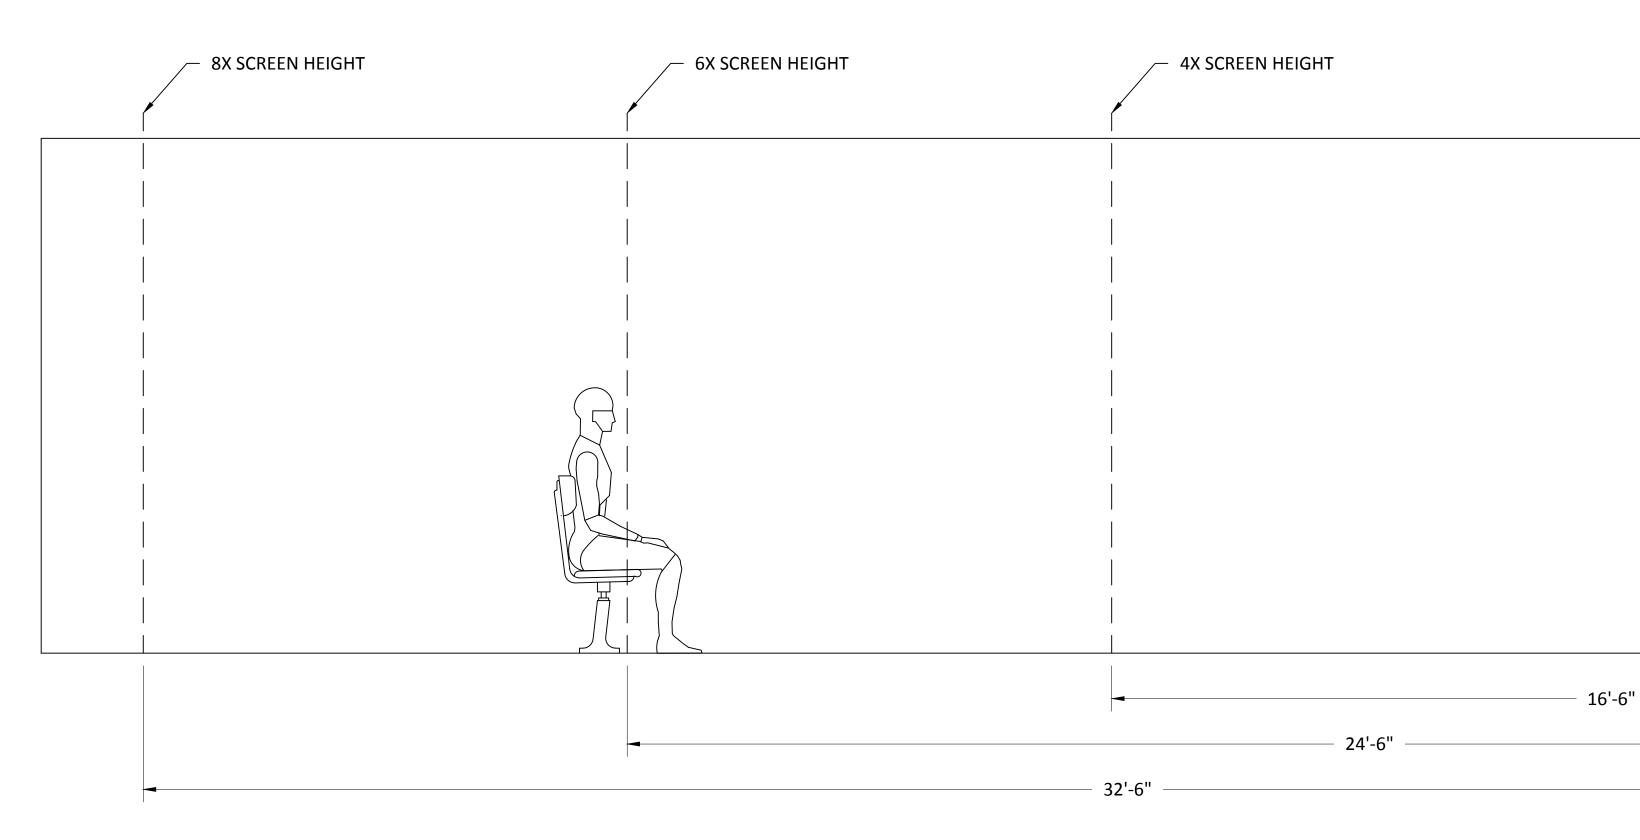

DETAILS WITHIN THE IMAGE, BUT THERE IS ASSIMILATION AND RETENTION OF THE INFORMATION SO THE VIEWER IS ACTIVELY ENGAGED WITH THE CONTENT.

(E.G., INFORMATION DISPLAYS, PRESENTATIONS CONTAINING DETAILED IMAGES).

FONTS USED ARE USUALLY LARGER AND INTENDED FOR A GROUP TO VIEW. EXAMPLES: PRESENTING MULTIMEDIA AND POWERPOINT PRESENTATIONS.

8X SCREEN HEIGHT - PASSIVE VIEWING DISTANCE: THE VIEWER IS ABLE TO RECOGNIZE WHAT THE IMAGES ARE ON A DISPLAY AND CAN SEPARATE THE TEXT OR THE MAIN IMAGE FROM THE BACKGROUND UNDER TYPICAL LIGHTING FOR THE VIEWING ENVIRONMENT. THE CONTENT DOES NOT REQUIRE ASSIMILATION AND RETENTION OF DETAIL, BUT THE GENERAL INTENT IS UNDERSTOOD. THERE IS PASSIVE ENGAGEMENT WITH THE CONTENT. (E.G., NON-CRITICAL OR INFORMAL VIEWING OF VIDEO AND DATA) EXAMPLE: MOVIE WATCHING.







LOCATIONS SHOWN APPROXIMATE. RELOCATE AS NEEDED. ALL DEVICES AND WIRING ARE TO BE FULLY CONCEALED BY DISPLAY.

(LCD-01) NEC 98" 4K DISPLAY - C981Q

(PS-06) LOGITECH RALLY SYSTEM - DISPLAY HUB PS

(RX-01) LOGITECH RALLY SYSTEM - DISPLAY HUB







|   |                                                                                                                                                                                                                                                  | vorkt