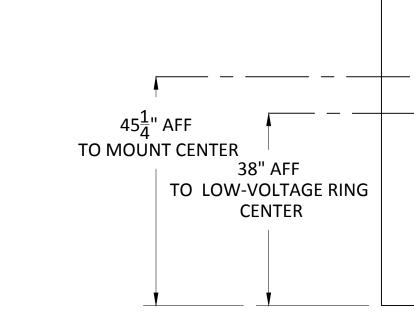

|  |  |  |  |  |  |







SCALE: NTS

|                                                                       | 81 Corbett Way<br>Eatontown, NJ 07724<br>732.413.6000<br>www.Yorktel.com                                                                                                                                                                                                                                |                 |
|-----------------------------------------------------------------------|---------------------------------------------------------------------------------------------------------------------------------------------------------------------------------------------------------------------------------------------------------------------------------------------------------|-----------------|
|