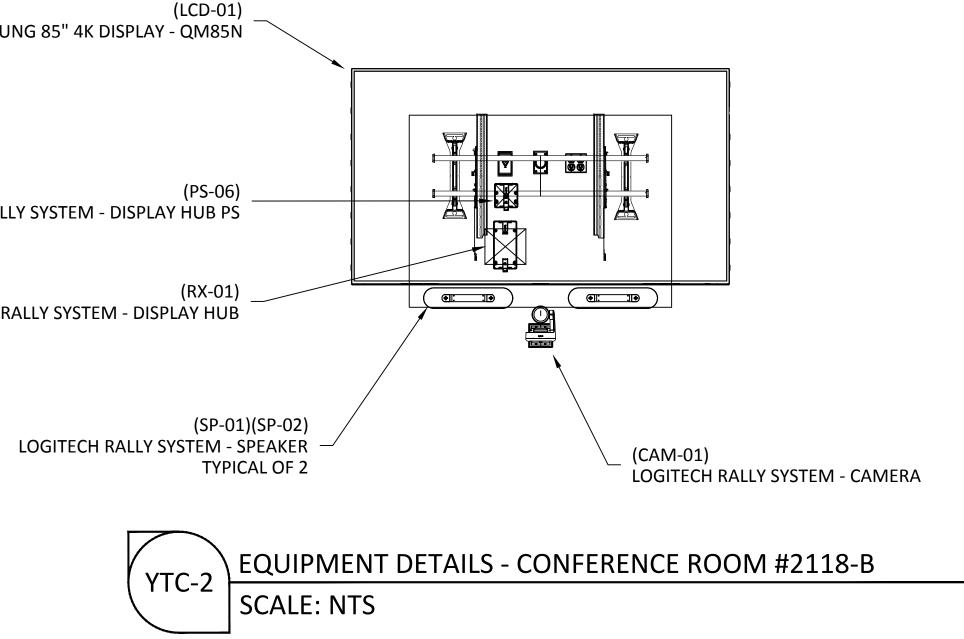

# CONFERENCE ROOM & LOBBY RENOVATION, 2ND FLOOR REVISION #6

| REC                                                           | GENEF                                                                                                                                                                          | <u>?ON</u>                                                         |
|---------------------------------------------------------------|--------------------------------------------------------------------------------------------------------------------------------------------------------------------------------|--------------------------------------------------------------------|
| PHA                                                           | REGENERON<br>RMACEUTICAL                                                                                                                                                       | S, INC                                                             |
|                                                               | ROJECT #: 1476<br>ORDER #:N/A<br>FLOOR RENOV                                                                                                                                   |                                                                    |
| DATE<br>03.24.21                                              | DESCRIPTIO                                                                                                                                                                     | N RE                                                               |
| 04.07.21<br>05.07.21<br>05.11.21                              | DESIGN ISSU<br>INITIAL ISSU<br>REVISION                                                                                                                                        | IE 2                                                               |
| 05.12.21<br>05.12.21<br>05.13.21<br>05.20.21                  | REVISION<br>REVISION<br>REVISION<br>REVISION                                                                                                                                   |                                                                    |
| C.L.                                                          | GINEER APP.<br>D FOR: CLIEN                                                                                                                                                    | A.L.F.                                                             |
| J:\job_dii<br>PHARMA<br>Regenerc<br>Design - E                | VING FILE LOCA<br>rectory\r\REGI<br>CEUTICALS INC<br>on SHO Lobby F<br>Engineering\In-<br>ing\1. Drawing                                                                       | ENERON<br>C\Q1478<br>Renovati<br>tegratior                         |
| the Inte<br>Yorktel Co<br>C<br>The use<br>docume<br>scope wit | nation containe<br>llectual Proper<br>rporation. It is<br>ONLY to suppor<br>REGENERON<br>e of any portio<br>nt outside the<br>hout the expre<br>of Yorktel Corp<br>prohibited. | ty of the<br>to be us<br>t:<br>n of this<br>intended<br>ess writte |
| entities v<br>strictly for<br>All dimen<br>must be c          | TE: All architec<br>vithin this docu<br>graphical repr<br>sions and spat<br>confirmed with<br>These drawing<br>scale.                                                          | ument ar<br>esentati<br>ial layou<br>client ar                     |
|                                                               | Copyright 2020<br>orktel Corporat                                                                                                                                              |                                                                    |
|                                                               |                                                                                                                                                                                |                                                                    |