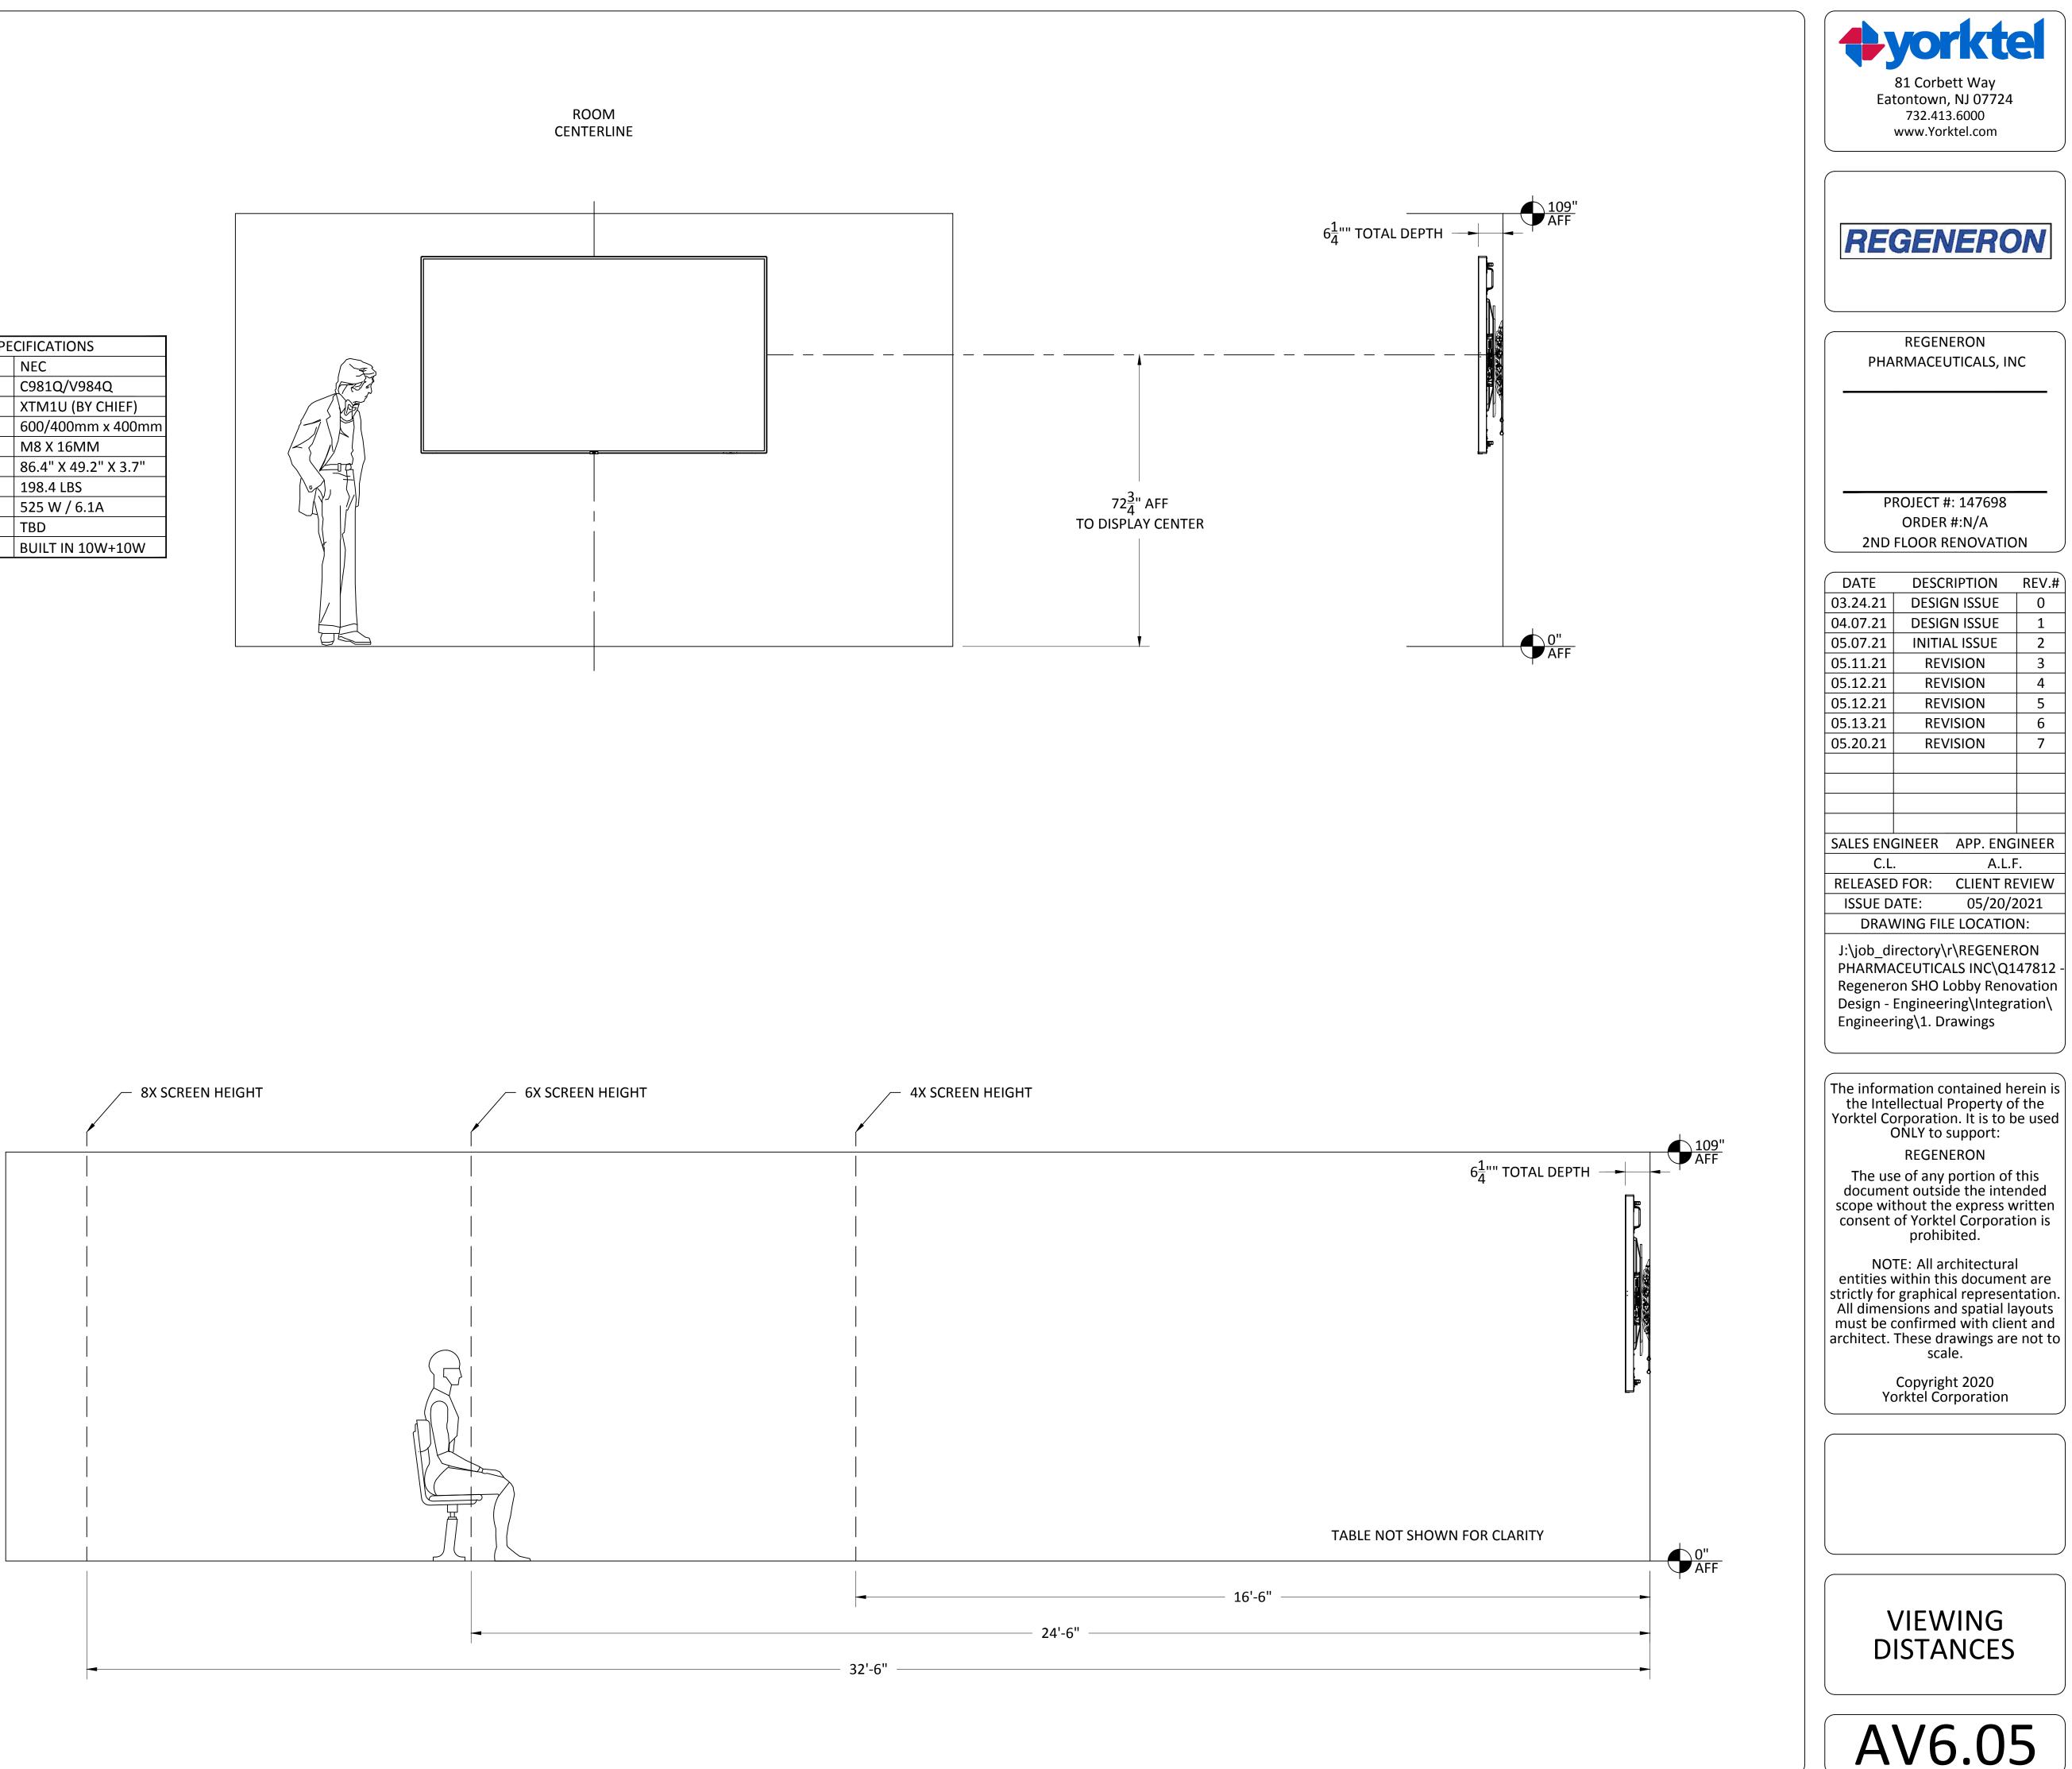

DETAILS WITHIN THE IMAGE, BUT THERE IS ASSIMILATION AND RETENTION OF THE INFORMATION SO THE VIEWER IS ACTIVELY ENGAGED WITH THE CONTENT.

(E.G., INFORMATION DISPLAYS, PRESENTATIONS CONTAINING DETAILED IMAGES).

FONTS USED ARE USUALLY LARGER AND INTENDED FOR A GROUP TO VIEW. EXAMPLES: PRESENTING MULTIMEDIA AND POWERPOINT PRESENTATIONS.

8X SCREEN HEIGHT - PASSIVE VIEWING DISTANCE: THE VIEWER IS ABLE TO RECOGNIZE WHAT THE IMAGES ARE ON A DISPLAY AND CAN SEPARATE THE TEXT OR THE MAIN IMAGE FROM THE BACKGROUND UNDER TYPICAL LIGHTING FOR THE VIEWING ENVIRONMENT. THE CONTENT DOES NOT REQUIRE ASSIMILATION AND RETENTION OF DETAIL, BUT THE GENERAL INTENT IS UNDERSTOOD. THERE IS PASSIVE ENGAGEMENT WITH THE CONTENT. (E.G., NON-CRITICAL OR INFORMAL VIEWING OF VIDEO AND DATA) EXAMPLE: MOVIE WATCHING.





LOCATIONS SHOWN APPROXIMATE. RELOCATE AS NEEDED. ALL DEVICES AND WIRING ARE TO BE FULLY CONCEALED BY DISPLAY.



(RX-01) LOGITECH RALLY SYSTEM - DISPLAY HUB



| EGENERON         REGENERON         PHARMACEUTICALS, INC         PROJECT #: 147698         ORDER #:N/A         ND FLOOR RENOVATION         E       DESCRIPTION RI         .21       DESIGN ISSUE         .21       DESIGN ISSUE         .21       REVISION                                        |
|------------------------------------------------------------------------------------------------------------------------------------------------------------------------------------------------------------------------------------------------------------------------------------------------------------------------------------------------------