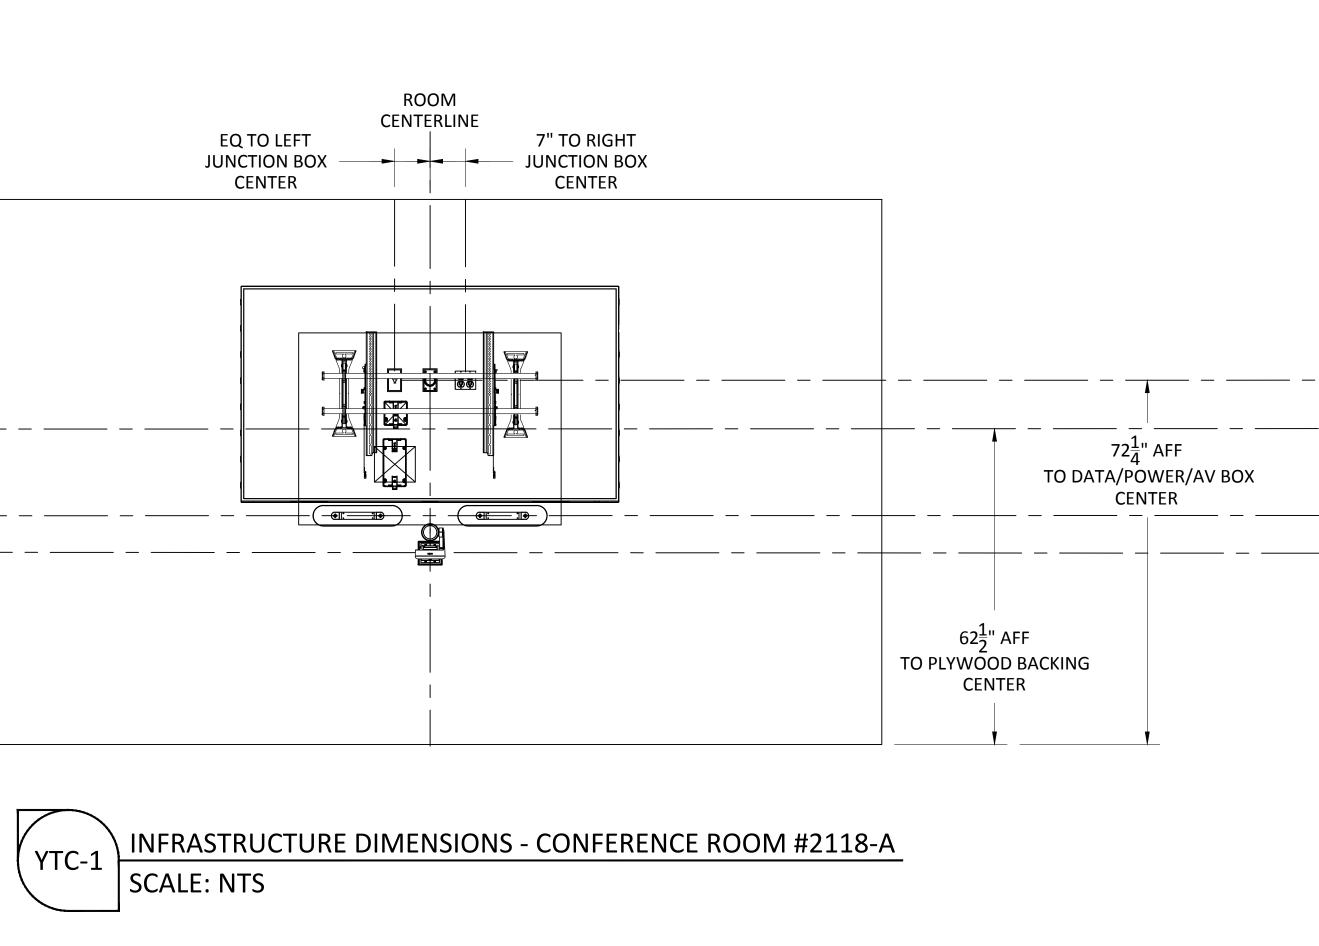

# CONFERENCE ROOM & LOBBY RENOVATION, 2ND FLOOR REVISION #6

| REC                                                           | GENEF                                                                                                                                                                          | <u>?ON</u>                                                         |
|---------------------------------------------------------------|--------------------------------------------------------------------------------------------------------------------------------------------------------------------------------|--------------------------------------------------------------------|
| PHA                                                           | REGENERON<br>RMACEUTICAL                                                                                                                                                       | S, INC                                                             |
|                                                               | ROJECT #: 1476<br>ORDER #:N/A<br>FLOOR RENOV                                                                                                                                   |                                                                    |
| DATE<br>03.24.21                                              | DESCRIPTIO                                                                                                                                                                     | N RE                                                               |
| 04.07.21<br>05.07.21<br>05.11.21                              | DESIGN ISSU<br>INITIAL ISSU<br>REVISION                                                                                                                                        | IE 2                                                               |
| 05.12.21<br>05.12.21<br>05.13.21<br>05.20.21                  | REVISION<br>REVISION<br>REVISION<br>REVISION                                                                                                                                   |                                                                    |
| C.L.                                                          | GINEER APP.<br>D FOR: CLIEN                                                                                                                                                    | A.L.F.                                                             |
| J:\job_dii<br>PHARMA<br>Regenerc<br>Design - E                | VING FILE LOCA<br>rectory\r\REGI<br>CEUTICALS INC<br>on SHO Lobby F<br>Engineering\In-<br>ing\1. Drawing                                                                       | ENERON<br>C\Q1478<br>Renovati<br>tegratior                         |
| the Inte<br>Yorktel Co<br>C<br>The use<br>docume<br>scope wit | nation containe<br>llectual Proper<br>rporation. It is<br>ONLY to suppor<br>REGENERON<br>e of any portio<br>nt outside the<br>hout the expre<br>of Yorktel Corp<br>prohibited. | ty of the<br>to be us<br>t:<br>n of this<br>intended<br>ess writte |
| entities v<br>strictly for<br>All dimen<br>must be c          | TE: All architec<br>vithin this docu<br>graphical repr<br>sions and spat<br>confirmed with<br>These drawing<br>scale.                                                          | ument ar<br>esentati<br>ial layou<br>client ar                     |
|                                                               | Copyright 2020<br>orktel Corporat                                                                                                                                              |                                                                    |
|                                                               |                                                                                                                                                                                |                                                                    |