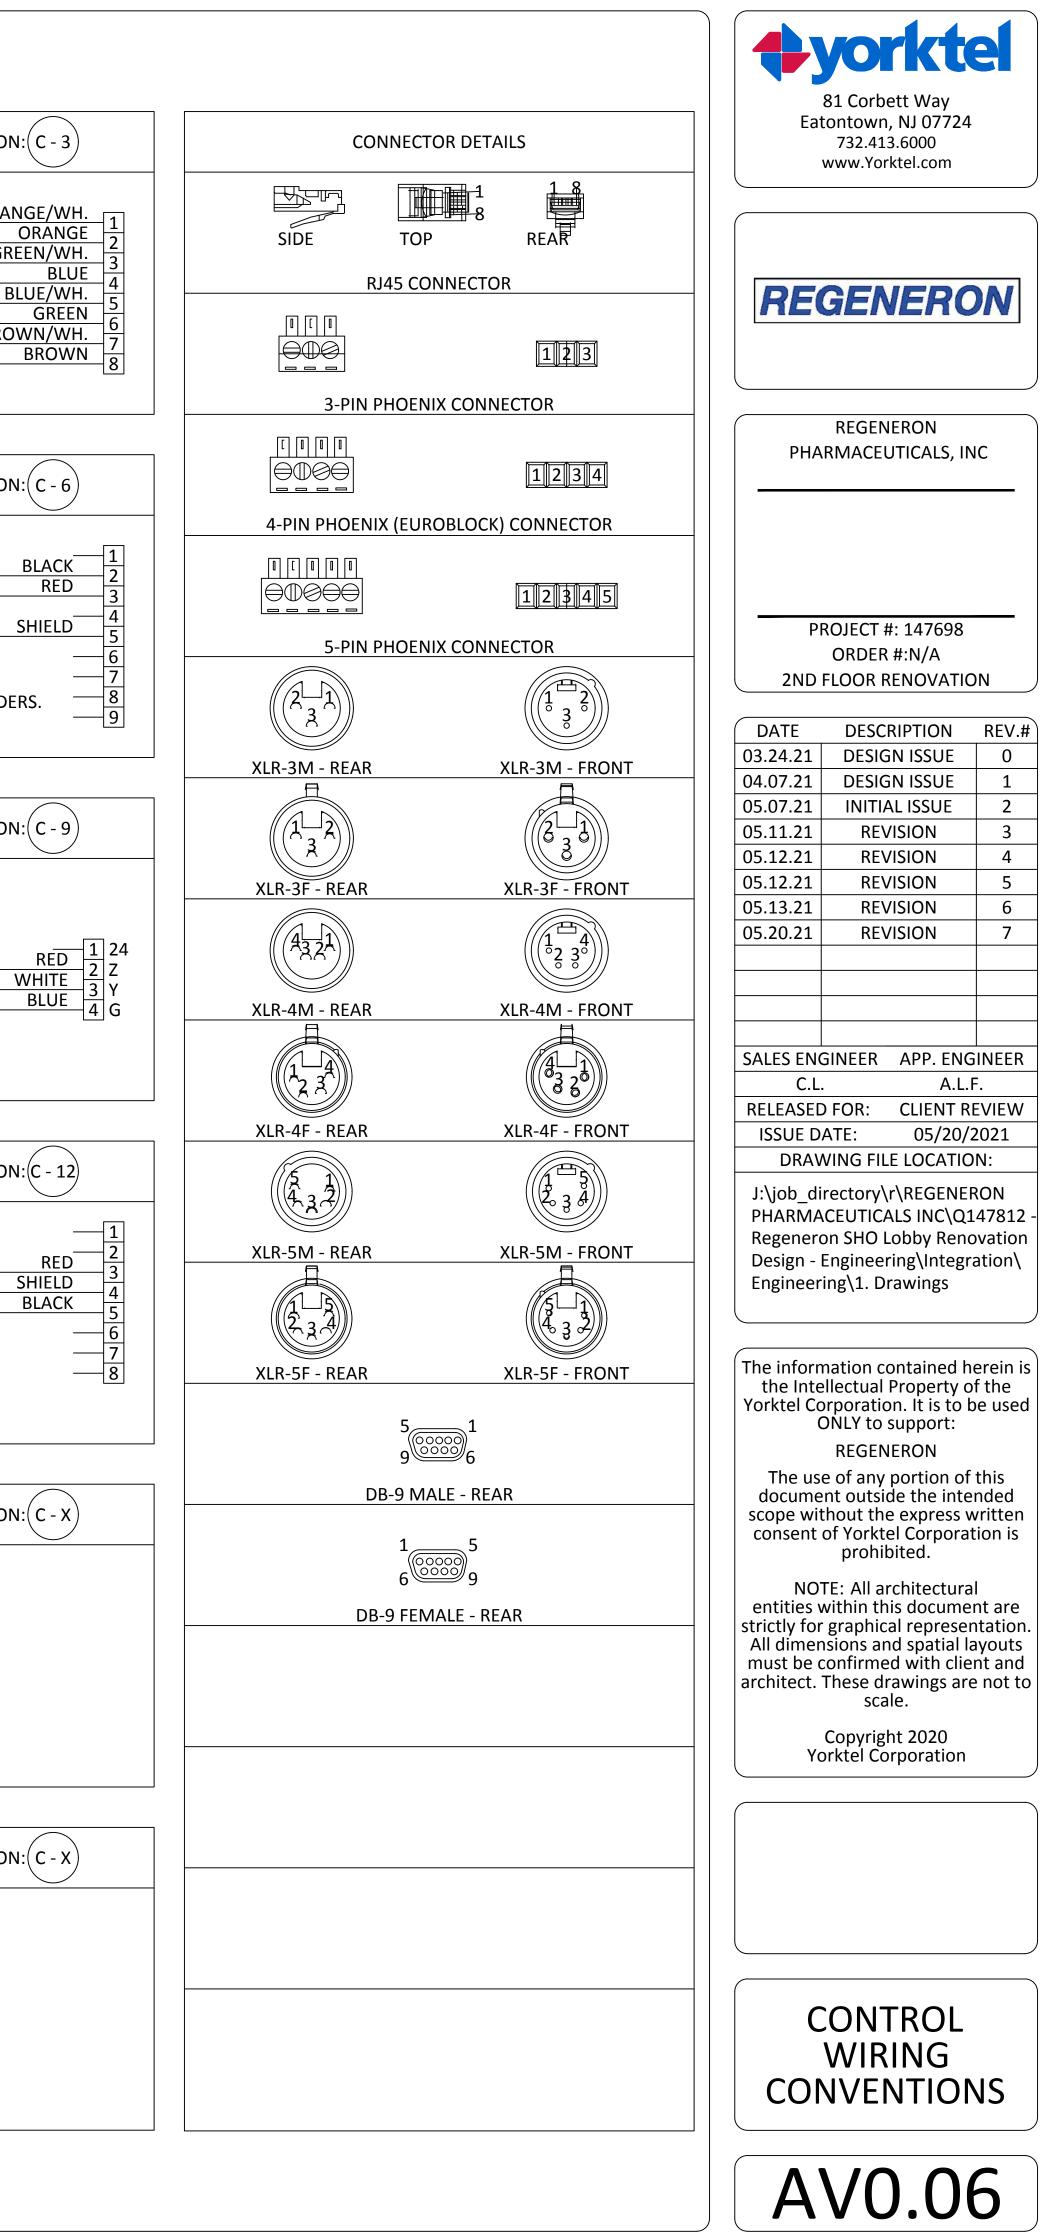

# CONFERENCE ROOM & LOBBY RENOVATION, 2ND FLOOR REVISION #6

| REC                                                           | GENEF                                                                                                                                                                          | <u>?ON</u>                                                         |
|---------------------------------------------------------------|--------------------------------------------------------------------------------------------------------------------------------------------------------------------------------|--------------------------------------------------------------------|
| PHA                                                           | REGENERON<br>RMACEUTICAL                                                                                                                                                       | S, INC                                                             |
|                                                               | ROJECT #: 1476<br>ORDER #:N/A<br>FLOOR RENOV                                                                                                                                   |                                                                    |
| DATE<br>03.24.21                                              | DESCRIPTIO                                                                                                                                                                     | N RE                                                               |
| 04.07.21<br>05.07.21<br>05.11.21                              | DESIGN ISSU<br>INITIAL ISSU<br>REVISION                                                                                                                                        | IE 2                                                               |
| 05.12.21<br>05.12.21<br>05.13.21<br>05.20.21                  | REVISION<br>REVISION<br>REVISION<br>REVISION                                                                                                                                   |                                                                    |
| C.L.                                                          | GINEER APP.<br>D FOR: CLIEN                                                                                                                                                    | A.L.F.                                                             |
| J:\job_dii<br>PHARMA<br>Regenerc<br>Design - E                | VING FILE LOCA<br>rectory\r\REGI<br>CEUTICALS INC<br>on SHO Lobby F<br>Engineering\In-<br>ing\1. Drawing                                                                       | ENERON<br>C\Q1478<br>Renovati<br>tegratior                         |
| the Inte<br>Yorktel Co<br>C<br>The use<br>docume<br>scope wit | nation containe<br>llectual Proper<br>rporation. It is<br>ONLY to suppor<br>REGENERON<br>e of any portio<br>nt outside the<br>hout the expre<br>of Yorktel Corp<br>prohibited. | ty of the<br>to be us<br>t:<br>n of this<br>intended<br>ess writte |
| entities v<br>strictly for<br>All dimen<br>must be c          | TE: All architec<br>vithin this docu<br>graphical repr<br>sions and spat<br>confirmed with<br>These drawing<br>scale.                                                          | ument ar<br>esentati<br>ial layou<br>client ar                     |
|                                                               | Copyright 2020<br>orktel Corporat                                                                                                                                              |                                                                    |
|                                                               |                                                                                                                                                                                |                                                                    |