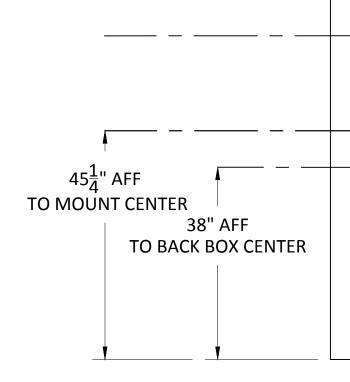

# CONFERENCE ROOM & LOBBY RENOVATION, 2ND FLOOR REVISION #6

| REC                                                           | GENEF                                                                                                                                                                          | <u>?ON</u>                                                         |
|---------------------------------------------------------------|--------------------------------------------------------------------------------------------------------------------------------------------------------------------------------|--------------------------------------------------------------------|
| PHA                                                           | REGENERON<br>RMACEUTICAL                                                                                                                                                       | S, INC                                                             |
|                                                               | ROJECT #: 1476<br>ORDER #:N/A<br>FLOOR RENOV                                                                                                                                   |                                                                    |
| DATE<br>03.24.21                                              | DESCRIPTIO                                                                                                                                                                     | N RE                                                               |
| 04.07.21<br>05.07.21<br>05.11.21                              | DESIGN ISSU<br>INITIAL ISSU<br>REVISION                                                                                                                                        | IE 2                                                               |
| 05.12.21<br>05.12.21<br>05.13.21<br>05.20.21                  | REVISION<br>REVISION<br>REVISION<br>REVISION                                                                                                                                   |                                                                    |
| C.L.                                                          | GINEER APP.<br>D FOR: CLIEN                                                                                                                                                    | A.L.F.                                                             |
| J:\job_dii<br>PHARMA<br>Regenerc<br>Design - E                | VING FILE LOCA<br>rectory\r\REGI<br>CEUTICALS INC<br>on SHO Lobby F<br>Engineering\In-<br>ing\1. Drawing                                                                       | ENERON<br>C\Q1478<br>Renovati<br>tegratior                         |
| the Inte<br>Yorktel Co<br>C<br>The use<br>docume<br>scope wit | nation containe<br>llectual Proper<br>rporation. It is<br>ONLY to suppor<br>REGENERON<br>e of any portio<br>nt outside the<br>hout the expre<br>of Yorktel Corp<br>prohibited. | ty of the<br>to be us<br>t:<br>n of this<br>intended<br>ess writte |
| entities v<br>strictly for<br>All dimen<br>must be c          | TE: All architec<br>vithin this docu<br>graphical repr<br>sions and spat<br>confirmed with<br>These drawing<br>scale.                                                          | ument ar<br>esentati<br>ial layou<br>client ar                     |
|                                                               | Copyright 2020<br>orktel Corporat                                                                                                                                              |                                                                    |
|                                                               |                                                                                                                                                                                |                                                                    |