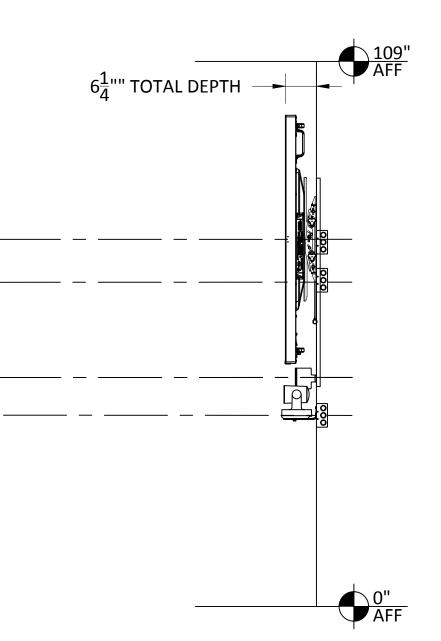

| IAGRAM                                                                                                                                                                                                                                                                                                                                                                                                                                                                               | N<br>7                                                                                                                                                      |



41<u>1</u>"

|                         |                                                     |      |                            |           |               |            | DRAW                        | 'ING R | EVISI      | ON/IS        |
|-------------------------|-----------------------------------------------------|------|----------------------------|-----------|---------------|------------|-----------------------------|--------|------------|--------------|
|                         | REGENERON                                           | 0    | -                          |           | 2             |            |                             |        |            |              |
| CONFERENCE ROOM #2118-A |                                                     |      |