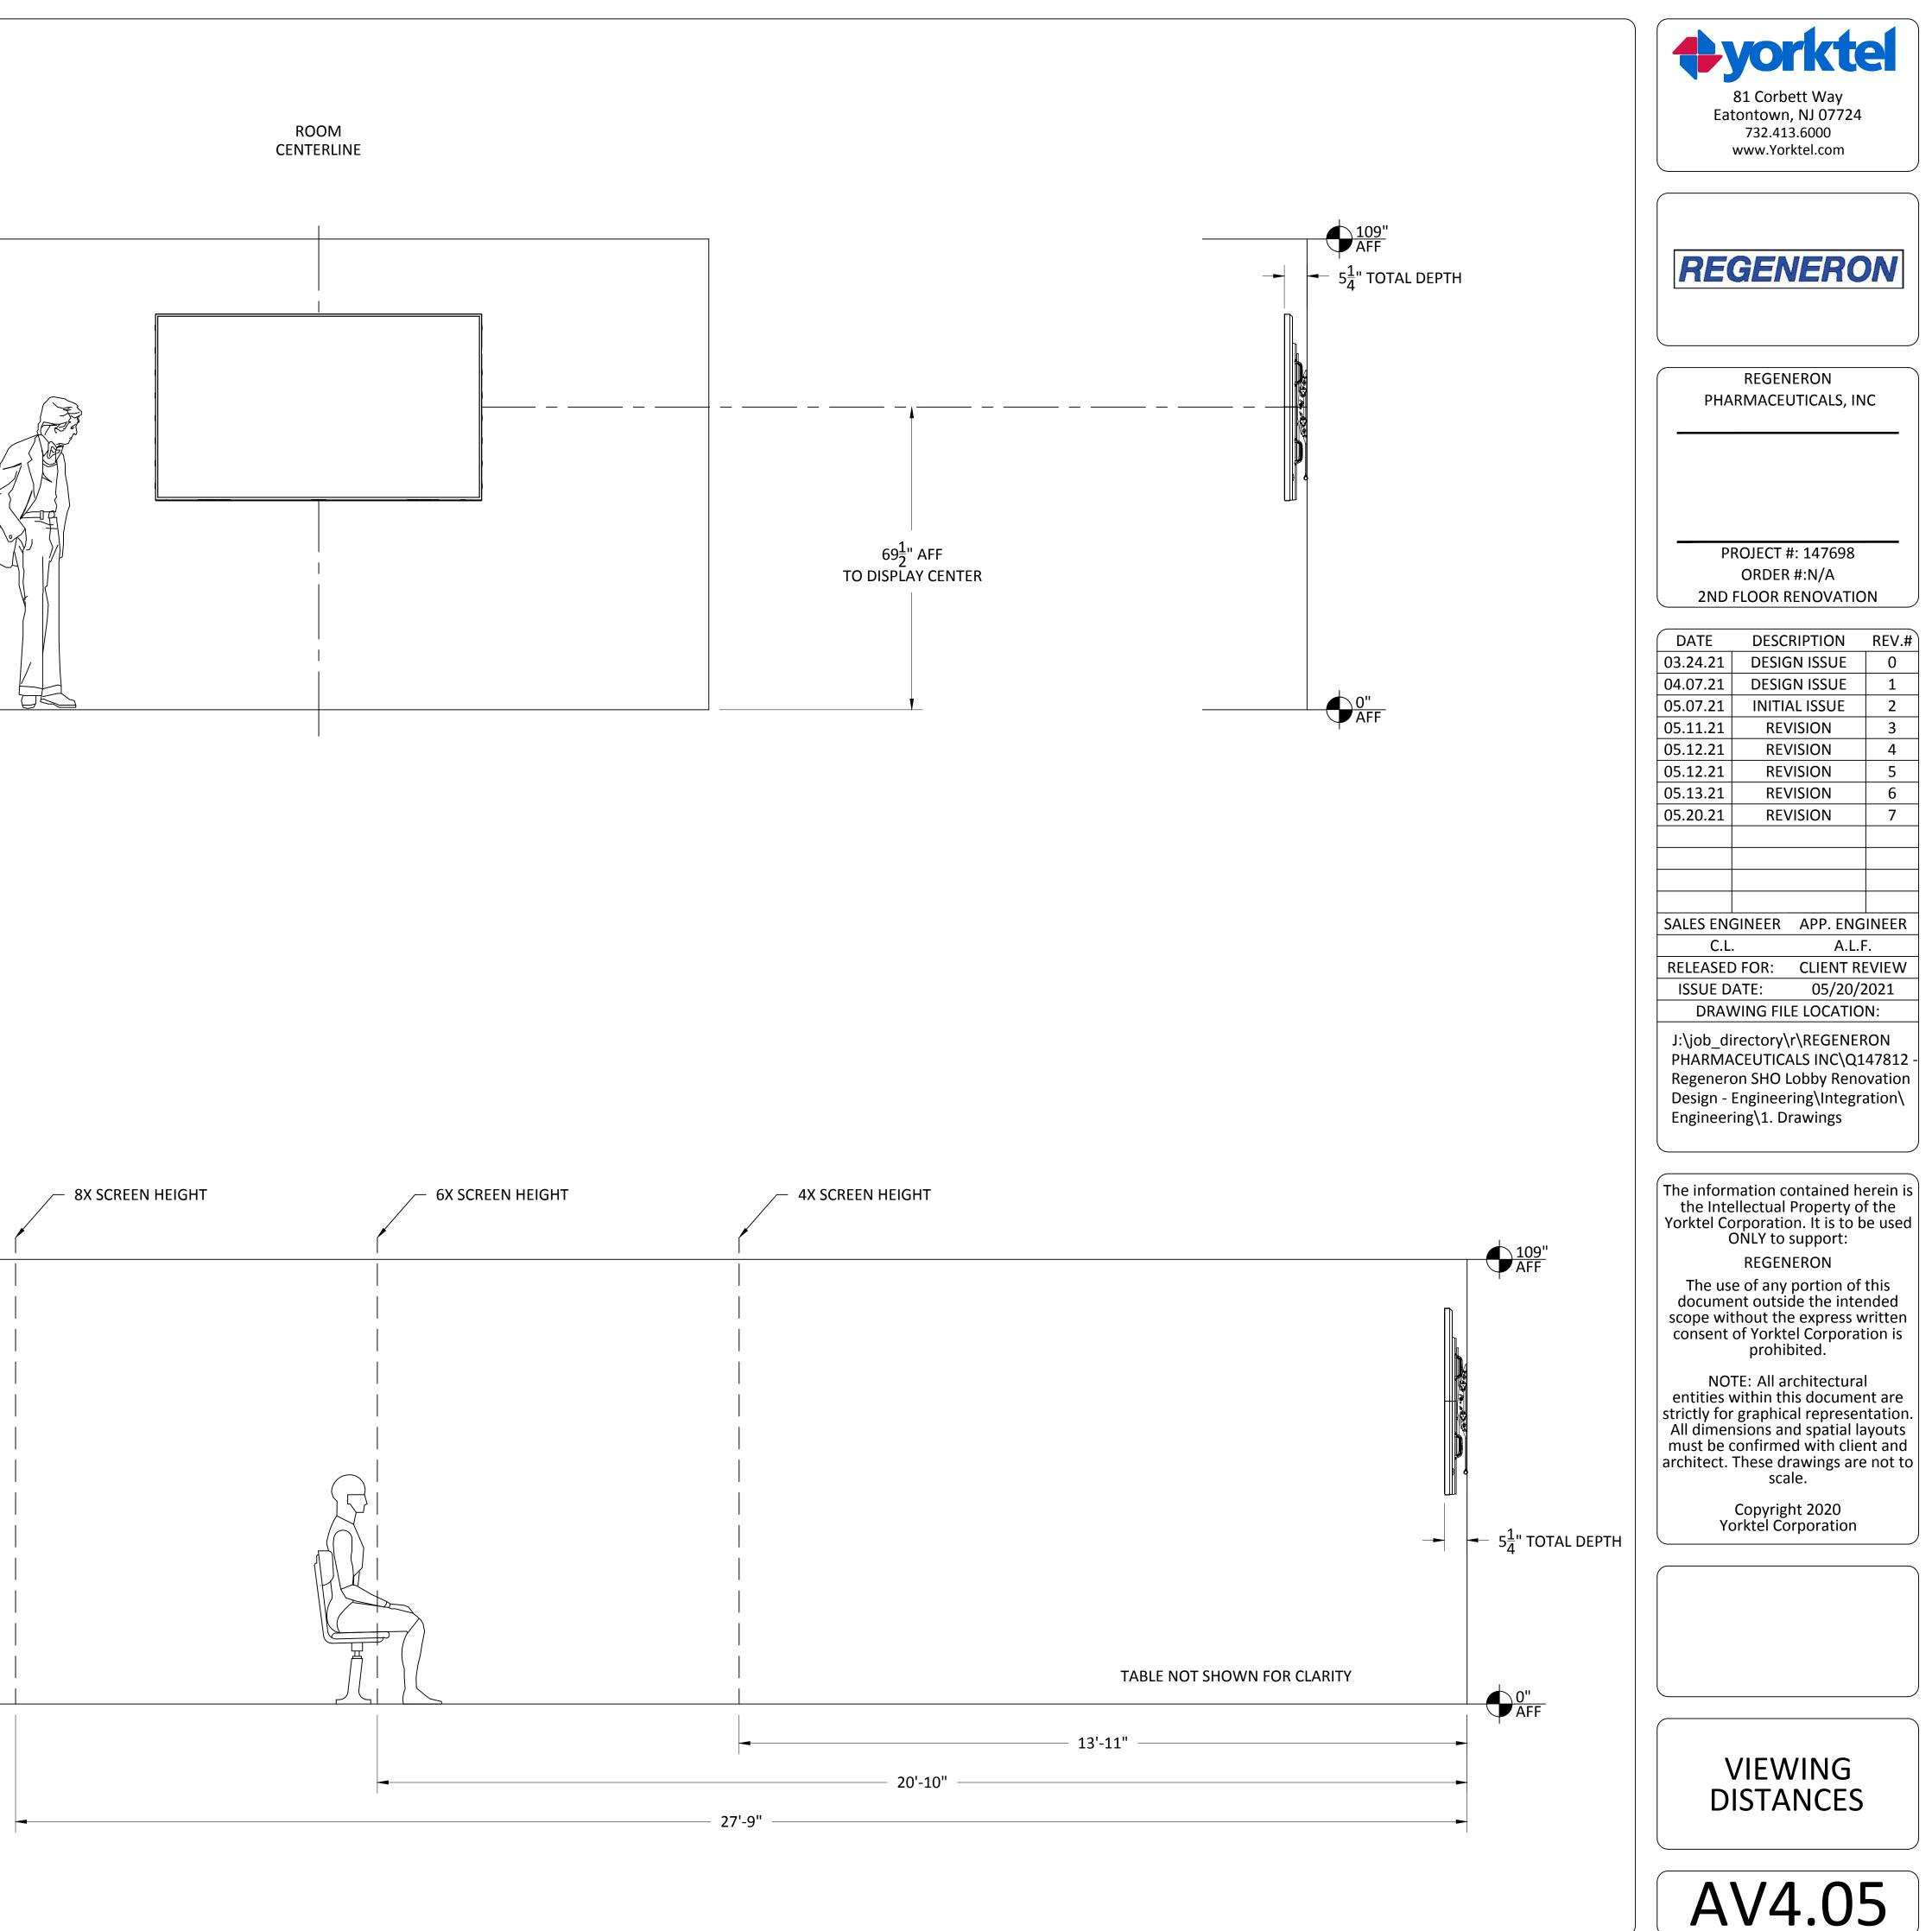

# CONFERENCE ROOM & LOBBY RENOVATION, 2ND FLOOR REVISION #6

| REC                                                           | GENEF                                                                                                                                                                          | <u>?ON</u>                                                         |
|---------------------------------------------------------------|--------------------------------------------------------------------------------------------------------------------------------------------------------------------------------|--------------------------------------------------------------------|
| PHA                                                           | REGENERON<br>RMACEUTICAL                                                                                                                                                       | S, INC                                                             |
|                                                               | ROJECT #: 1476<br>ORDER #:N/A<br>FLOOR RENOV                                                                                                                                   |                                                                    |
| DATE<br>03.24.21                                              | DESCRIPTIO                                                                                                                                                                     | N RE                                                               |
| 04.07.21<br>05.07.21<br>05.11.21                              | DESIGN ISSU<br>INITIAL ISSU<br>REVISION                                                                                                                                        | IE 2                                                               |
| 05.12.21<br>05.12.21<br>05.13.21<br>05.20.21                  | REVISION<br>REVISION<br>REVISION<br>REVISION                                                                                                                                   |                                                                    |
| C.L.                                                          | GINEER APP.<br>D FOR: CLIEN                                                                                                                                                    | A.L.F.                                                             |
| J:\job_dii<br>PHARMA<br>Regenerc<br>Design - E                | VING FILE LOCA<br>rectory\r\REGI<br>CEUTICALS INC<br>on SHO Lobby F<br>Engineering\In-<br>ing\1. Drawing                                                                       | ENERON<br>C\Q1478<br>Renovati<br>tegratior                         |
| the Inte<br>Yorktel Co<br>C<br>The use<br>docume<br>scope wit | nation containe<br>llectual Proper<br>rporation. It is<br>ONLY to suppor<br>REGENERON<br>e of any portio<br>nt outside the<br>hout the expre<br>of Yorktel Corp<br>prohibited. | ty of the<br>to be us<br>t:<br>n of this<br>intended<br>ess writte |
| entities v<br>strictly for<br>All dimen<br>must be c          | TE: All architec<br>vithin this docu<br>graphical repr<br>sions and spat<br>confirmed with<br>These drawing<br>scale.                                                          | ument ar<br>esentati<br>ial layou<br>client ar                     |
|                                                               | Copyright 2020<br>orktel Corporat                                                                                                                                              |                                                                    |
|                                                               |                                                                                                                                                                                |                                                                    |