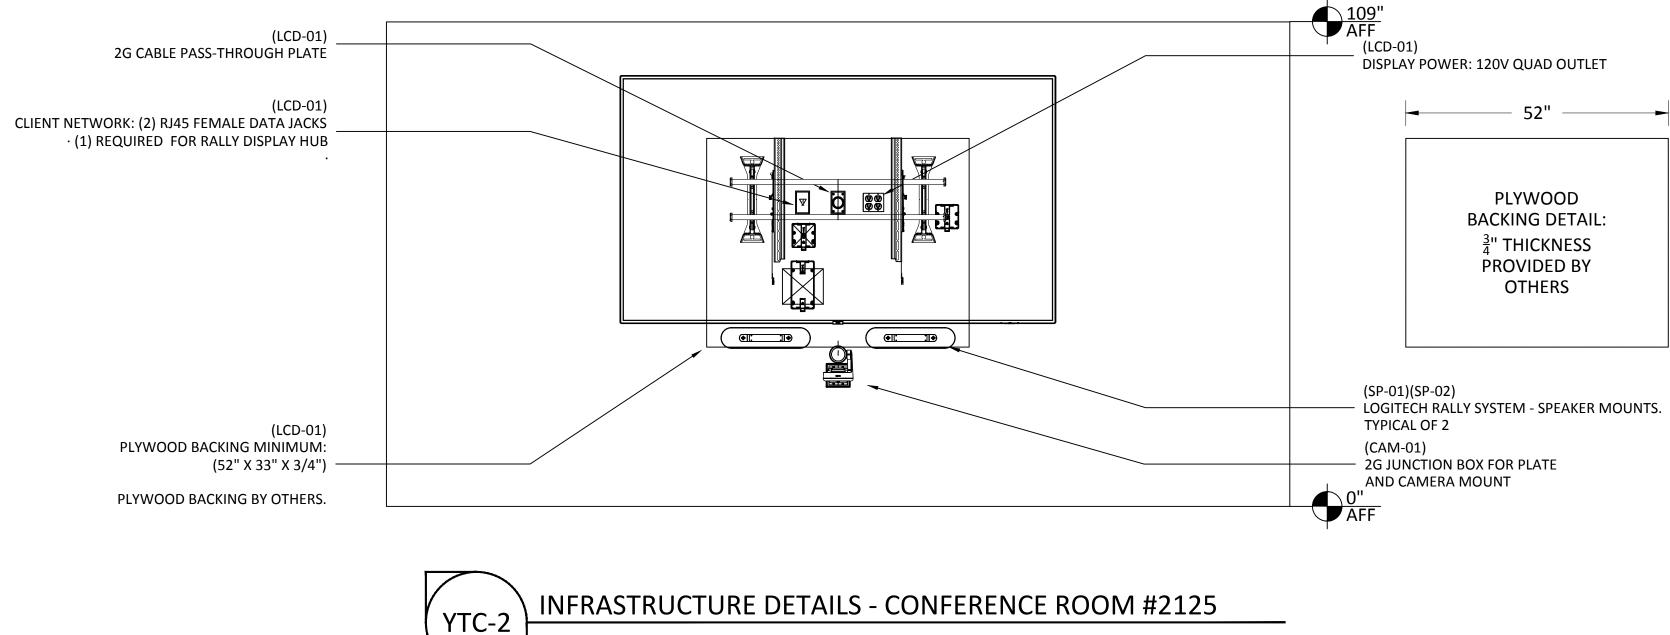

br>e use of any portion of thou<br>ument outside the intender<br>without the express write<br>ent of Yorktel Corporation<br>prohibited.<br>NOTE: All architectural<br>ies within this document<br>y for graphical representation<br>mensions and spatial layor<br>be confirmed with client<br>ect. These drawings are n<br>scale.<br>Copyright 2020                                                                                                                                                                                                                                                                                                                                                         |

LOCATIONS SHOWN APPROXIMATE. RELOCATE AS NEEDED. ALL DEVICES AND WIRING ARE TO BE FULLY CONCEALED BY DISPLAY.









SCALE: NTS



41<u>1</u>"

|        |                                                     |            |        |      |           |        | DRA          | WING | G REV         | ISION/IS | SSUE DA          | <b>ATE</b> |          |
|--------|-----------------------------------------------------|------------|--------|------|-----------|--------|--------------|------|---------------|----------|------------------|------------|----------|
|        | REGENERON                                           | 0          |        |      |           |        |              |      |               |          |                  |            |          |
|        | MAIN LOBBY #2137                                    | REV.       | REV.   |      | EV. 2     |        | <u>۲</u> . א |      |