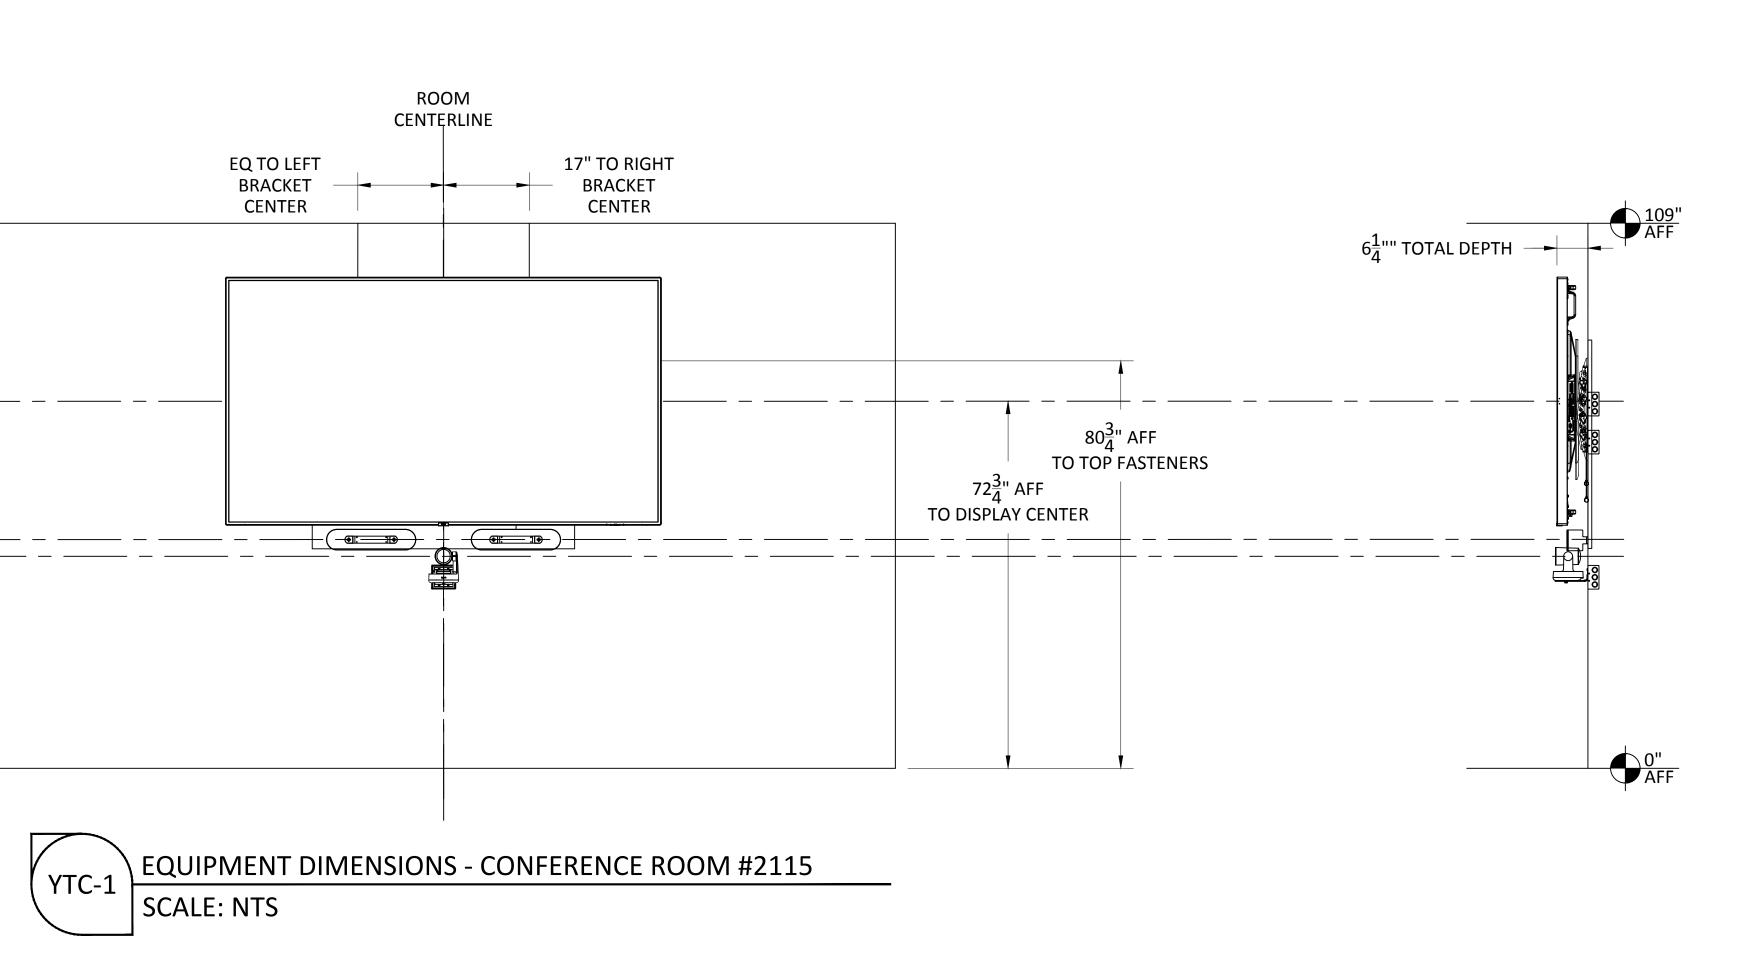

# CONFERENCE ROOM & LOBBY RENOVATION, 2ND FLOOR REVISION #6

| REC                                                           | GENEF                                                                                                                                                                          | <u>?ON</u>                                                         |
|---------------------------------------------------------------|--------------------------------------------------------------------------------------------------------------------------------------------------------------------------------|--------------------------------------------------------------------|
| PHA                                                           | REGENERON<br>RMACEUTICAL                                                                                                                                                       | S, INC                                                             |
|                                                               | ROJECT #: 1476<br>ORDER #:N/A<br>FLOOR RENOV                                                                                                                                   |                                                                    |
| DATE<br>03.24.21                                              | DESCRIPTIO                                                                                                                                                                     | N RE                                                               |
| 04.07.21<br>05.07.21<br>05.11.21                              | DESIGN ISSU<br>INITIAL ISSU<br>REVISION                                                                                                                                        | IE 2                                                               |
| 05.12.21<br>05.12.21<br>05.13.21<br>05.20.21                  | REVISION<br>REVISION<br>REVISION<br>REVISION                                                                                                                                   |                                                                    |
| C.L.                                                          | GINEER APP.<br>D FOR: CLIEN                                                                                                                                                    | A.L.F.                                                             |
| J:\job_dii<br>PHARMA<br>Regenerc<br>Design - E                | VING FILE LOCA<br>rectory\r\REGI<br>CEUTICALS INC<br>on SHO Lobby F<br>Engineering\In-<br>ing\1. Drawing                                                                       | ENERON<br>C\Q1478<br>Renovati<br>tegratior                         |
| the Inte<br>Yorktel Co<br>C<br>The use<br>docume<br>scope wit | nation containe<br>llectual Proper<br>rporation. It is<br>ONLY to suppor<br>REGENERON<br>e of any portio<br>nt outside the<br>hout the expre<br>of Yorktel Corp<br>prohibited. | ty of the<br>to be us<br>t:<br>n of this<br>intended<br>ess writte |
| entities v<br>strictly for<br>All dimen<br>must be c          | TE: All architec<br>vithin this docu<br>graphical repr<br>sions and spat<br>confirmed with<br>These drawing<br>scale.                                                          | ument ar<br>esentati<br>ial layou<br>client ar                     |
|                                                               | Copyright 2020<br>orktel Corporat                                                                                                                                              |                                                                    |
|                                                               |                                                                                                                                                                                |                                                                    |