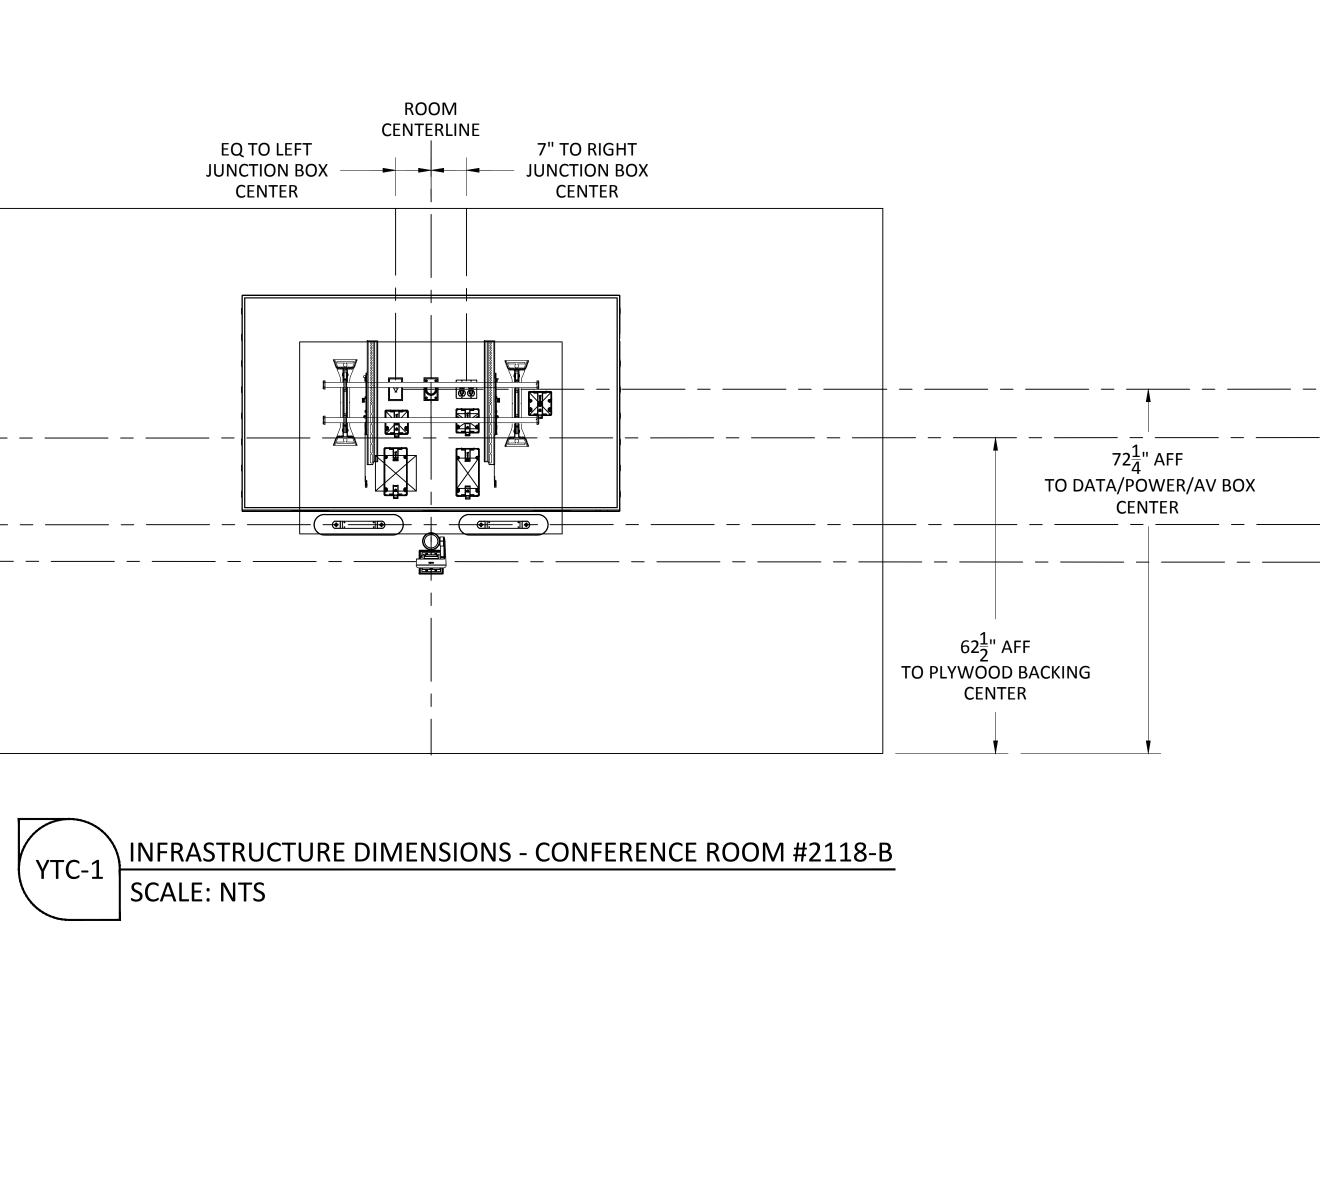

| EQUIPME                                      |          |  |  |  |  |  |  |
|                                                       | EVATIONS                                     |          |  |  |  |  |  |  |
|                                                       |                                              |          |  |  |  |  |  |  |
|                                                       |                                              |          |  |  |  |  |  |  |
|                                                       | V4.0                                         | 6        |  |  |  |  |  |  |
|                                                       | V T.U                                        |          |  |  |  |  |  |  |







SCALE: NTS

|                               | 81 Corbett Way<br>Eatontown, NJ 07724<br>732.413.6000<br>www.Yorktel.com                                                                                                                                                                                                                                                                                                           |
|-------------------------------|----------------------------------------------------------------------------------------------------------------------------------------------------------------------------------------------------------------------------------------------------------------------------------------------------------------------------------------------------------