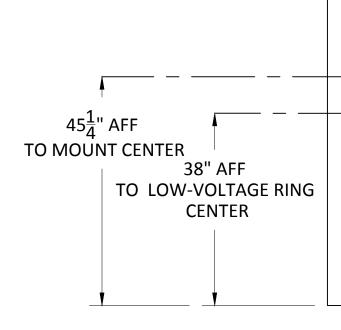

# CONFERENCE ROOM & LOBBY RENOVATION, 2ND FLOOR REVISION #6

| REC                                                           | GENEF                                                                                                                                                                          | <u>?ON</u>                                                         |
|---------------------------------------------------------------|--------------------------------------------------------------------------------------------------------------------------------------------------------------------------------|--------------------------------------------------------------------|
| PHA                                                           | REGENERON<br>RMACEUTICAL                                                                                                                                                       | S, INC                                                             |
|                                                               | ROJECT #: 1476<br>ORDER #:N/A<br>FLOOR RENOV                                                                                                                                   |                                                                    |
| DATE<br>03.24.21                                              | DESCRIPTIO                                                                                                                                                                     | N RE                                                               |
| 04.07.21<br>05.07.21<br>05.11.21                              | DESIGN ISSU<br>INITIAL ISSU<br>REVISION                                                                                                                                        | IE 2                                                               |
| 05.12.21<br>05.12.21<br>05.13.21<br>05.20.21                  | REVISION<br>REVISION<br>REVISION<br>REVISION                                                                                                                                   |                                                                    |
| C.L.                                                          | GINEER APP.<br>D FOR: CLIEN                                                                                                                                                    | A.L.F.                                                             |
| J:\job_dii<br>PHARMA<br>Regenerc<br>Design - E                | VING FILE LOCA<br>rectory\r\REGI<br>CEUTICALS INC<br>on SHO Lobby F<br>Engineering\In-<br>ing\1. Drawing                                                                       | ENERON<br>C\Q1478<br>Renovati<br>tegratior                         |
| the Inte<br>Yorktel Co<br>C<br>The use<br>docume<br>scope wit | nation containe<br>llectual Proper<br>rporation. It is<br>ONLY to suppor<br>REGENERON<br>e of any portio<br>nt outside the<br>hout the expre<br>of Yorktel Corp<br>prohibited. | ty of the<br>to be us<br>t:<br>n of this<br>intended<br>ess writte |
| entities v<br>strictly for<br>All dimen<br>must be c          | TE: All architec<br>vithin this docu<br>graphical repr<br>sions and spat<br>confirmed with<br>These drawing<br>scale.                                                          | ument ar<br>esentati<br>ial layou<br>client ar                     |
|                                                               | Copyright 2020<br>orktel Corporat                                                                                                                                              |                                                                    |
|                                                               |                                                                                                                                                                                |                                                                    |