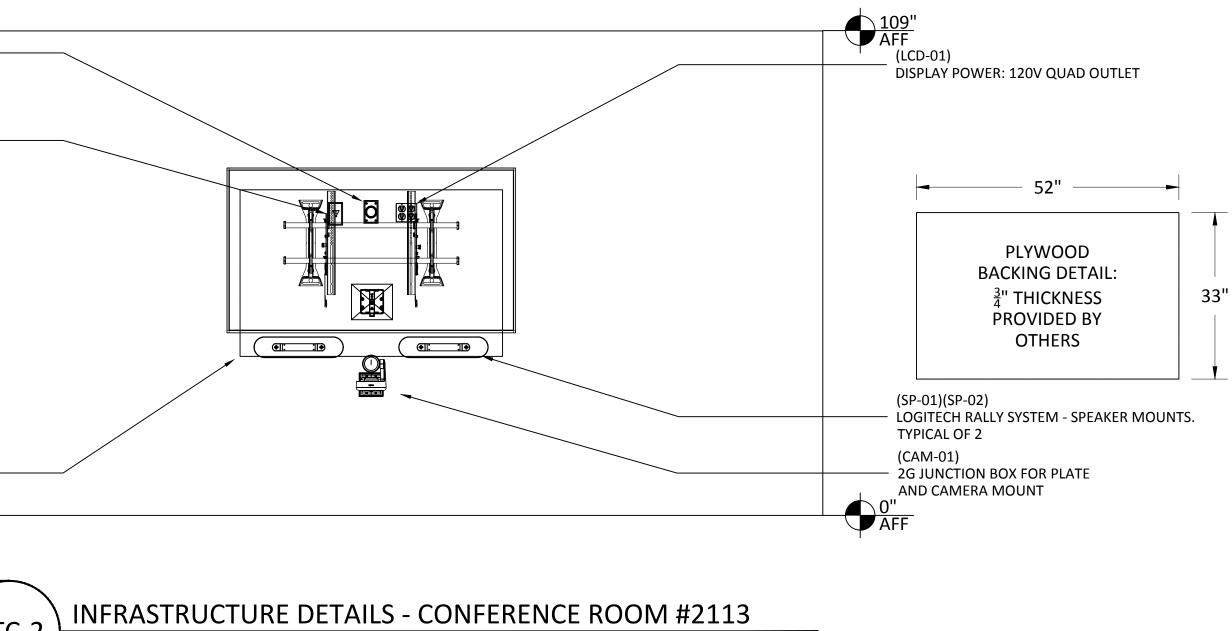

|                                              |          |
|            |                                              |          |
|            |                                              |          |
|            |                                              |          |
| A/V        | EQUIPME                                      | NT       |
|            | EVATIONS                                     |          |
|            |                                              |          |





(LCD-01) 2G CABLE PASS-THROUGH PLATE (LCD-01) \_ CLIENT NETWORK: (2) RJ45 FEMALE DATA JACKS · (1) REQUIRED FOR RALLY DISPLAY HUB • (52" X 33" X 3/4")

PLYWOOD BACKING BY OTHERS.

YTC-2

(LCD-01) PLYWOOD BACKING MINIMUM:



#### INFRASTRUCTURE DIMENSIONS - CONFERENCE ROOM #2113 YTC-1 SCALE: NTS



SCALE: NTS

|                    | 8<br>Eato                                                 |
|--------------------|-----------------------------------------------------------|
|                    | w                                                         |
|                    |                                                           |
| <u>109"</u><br>AFF | REG                                                       |
| 4"" TOTAL DEPTH    |                                                           |
|                    |                                                           |
|                    | PHAR                                                      |
|                    |                                                           |
|                    |