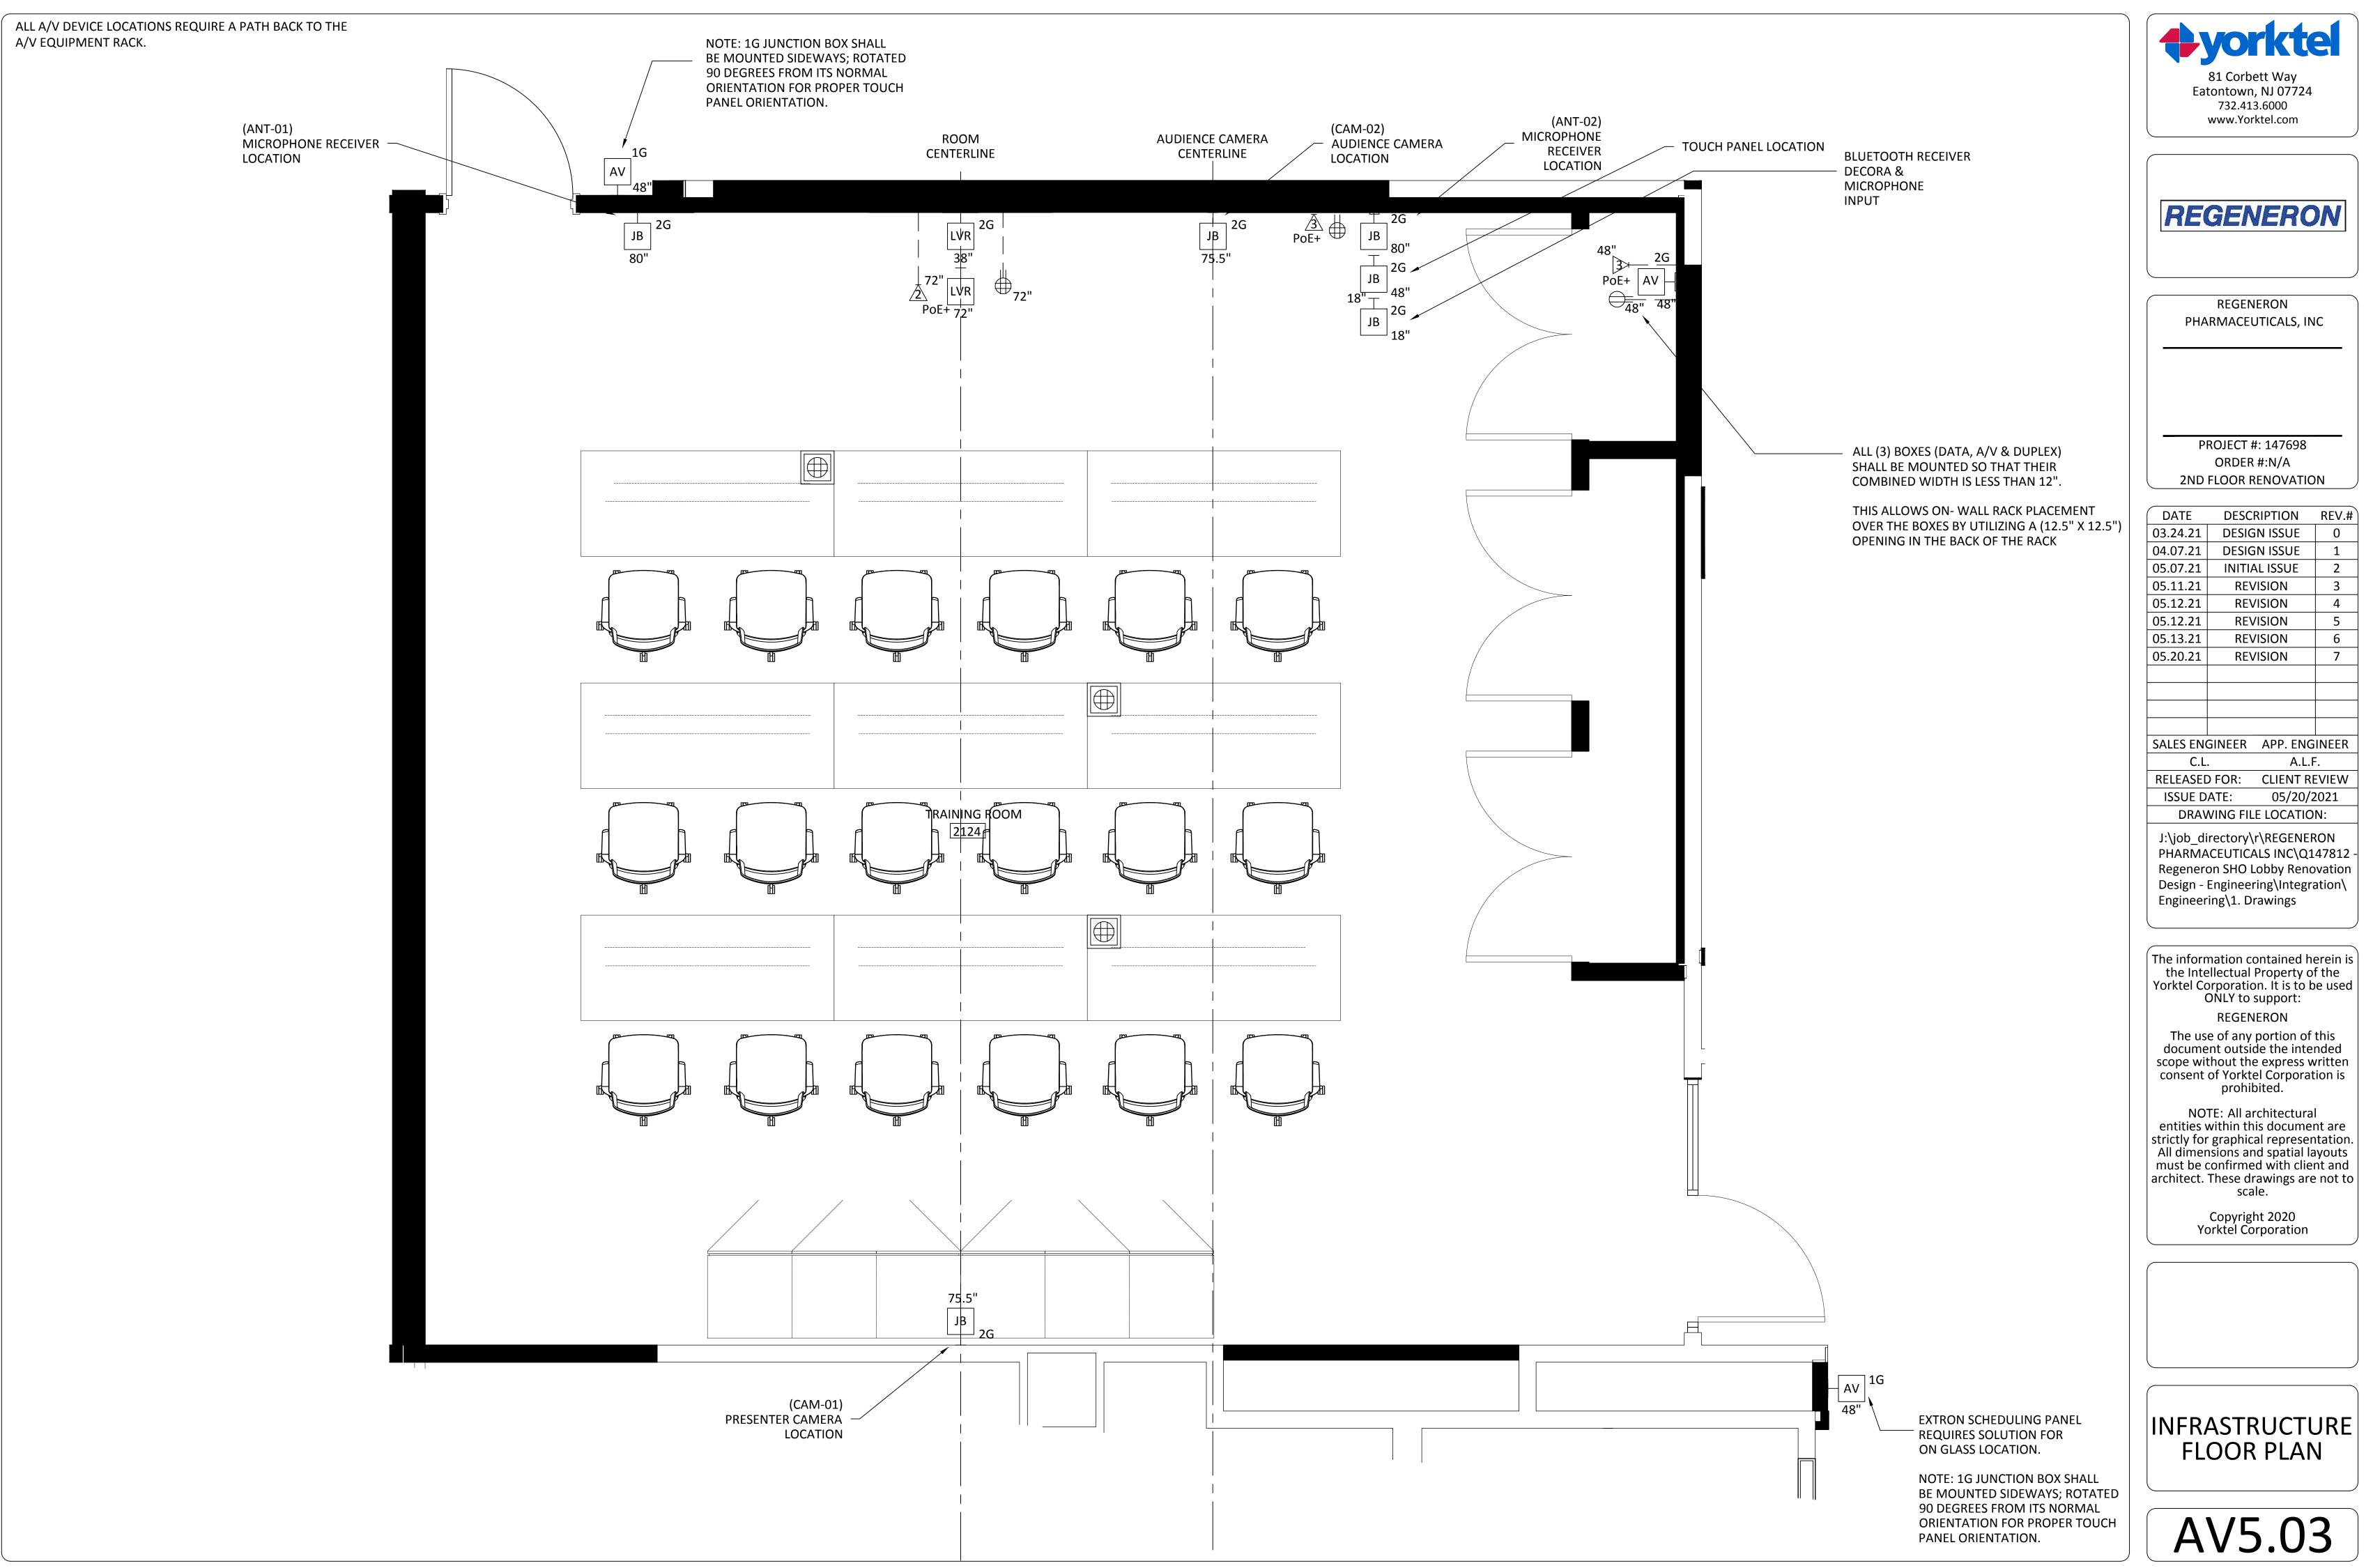

#### CAMERA(S)

CEILING/WALL STRUCTURE MODIFICATION FOR MOUNT(S) CEILING/WALL COSMETIC MODIFICATION FOR MOUNT(S) MOUNTING BRACKET MOUNTING BRACKET WALL BOX CAMERA(S)

#### AUDIO SYSTEM

SPEAKER (CEILING/WALL) STRUCTURE REINFORCEMENT MOUNTING BRACKET HARDWARE CEILING SPEAKERS PAINTING SPEAKERS TABLE/CEILING MODIFICATION FOR MICROPHONES MICROPHONES (CEILING)