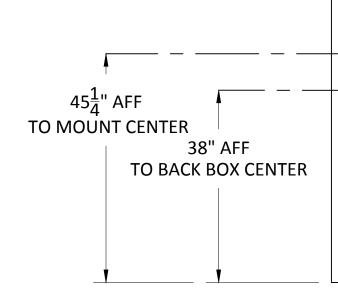

# CONFERENCE ROOM & LOBBY RENOVATION, 2ND FLOOR REVISION #6

| REC                                                           | GENEF                                                                                                                                                                          | <u>?ON</u>                                                         |
|---------------------------------------------------------------|--------------------------------------------------------------------------------------------------------------------------------------------------------------------------------|--------------------------------------------------------------------|
| PHA                                                           | REGENERON<br>RMACEUTICAL                                                                                                                                                       | S, INC                                                             |
|                                                               | ROJECT #: 1476<br>ORDER #:N/A<br>FLOOR RENOV                                                                                                                                   |                                                                    |
| DATE<br>03.24.21                                              | DESCRIPTIO                                                                                                                                                                     | N RE                                                               |
| 04.07.21<br>05.07.21<br>05.11.21                              | DESIGN ISSU<br>INITIAL ISSU<br>REVISION                                                                                                                                        | IE 2                                                               |
| 05.12.21<br>05.12.21<br>05.13.21<br>05.20.21                  | REVISION<br>REVISION<br>REVISION<br>REVISION                                                                                                                                   |                                                                    |
| C.L.                                                          | GINEER APP.<br>D FOR: CLIEN                                                                                                                                                    | A.L.F.                                                             |
| J:\job_dii<br>PHARMA<br>Regenerc<br>Design - E                | VING FILE LOCA<br>rectory\r\REGI<br>CEUTICALS INC<br>on SHO Lobby F<br>Engineering\In-<br>ing\1. Drawing                                                                       | ENERON<br>C\Q1478<br>Renovati<br>tegratior                         |
| the Inte<br>Yorktel Co<br>C<br>The use<br>docume<br>scope wit | nation containe<br>llectual Proper<br>rporation. It is<br>ONLY to suppor<br>REGENERON<br>e of any portio<br>nt outside the<br>hout the expre<br>of Yorktel Corp<br>prohibited. | ty of the<br>to be us<br>t:<br>n of this<br>intended<br>ess writte |
| entities v<br>strictly for<br>All dimen<br>must be c          | TE: All architec<br>vithin this docu<br>graphical repr<br>sions and spat<br>confirmed with<br>These drawing<br>scale.                                                          | ument ar<br>esentati<br>ial layou<br>client ar                     |
|                                                               | Copyright 2020<br>orktel Corporat                                                                                                                                              |                                                                    |
|                                                               |                                                                                                                                                                                |                                                                    |