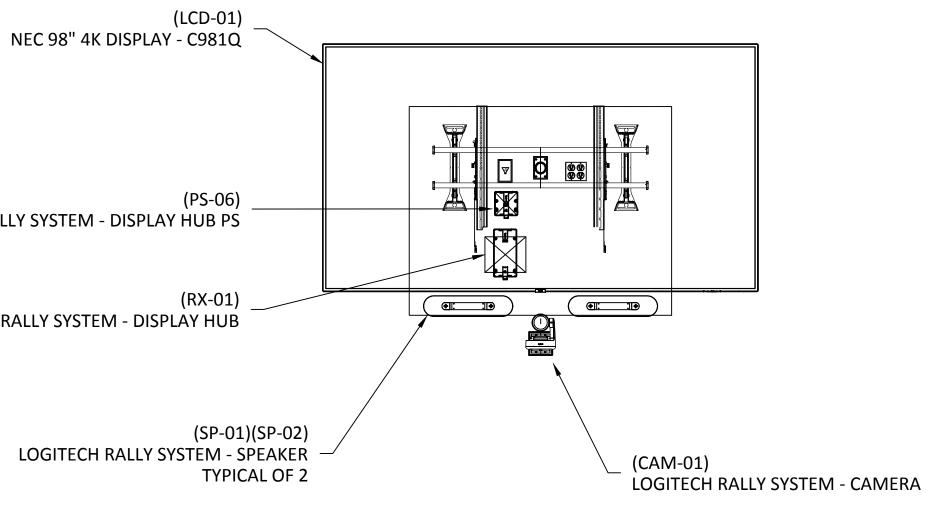

# CONFERENCE ROOM & LOBBY RENOVATION, 2ND FLOOR REVISION #6

| REC                                                           | GENEF                                                                                                                                                                          | <u>?ON</u>                                                         |
|---------------------------------------------------------------|--------------------------------------------------------------------------------------------------------------------------------------------------------------------------------|--------------------------------------------------------------------|
| PHA                                                           | REGENERON<br>RMACEUTICAL                                                                                                                                                       | S, INC                                                             |
|                                                               | ROJECT #: 1476<br>ORDER #:N/A<br>FLOOR RENOV                                                                                                                                   |                                                                    |
| DATE<br>03.24.21                                              | DESCRIPTIO                                                                                                                                                                     | N RE                                                               |
| 04.07.21<br>05.07.21<br>05.11.21                              | DESIGN ISSU<br>INITIAL ISSU<br>REVISION                                                                                                                                        | IE 2                                                               |
| 05.12.21<br>05.12.21<br>05.13.21<br>05.20.21                  | REVISION<br>REVISION<br>REVISION<br>REVISION                                                                                                                                   |                                                                    |
| C.L.                                                          | GINEER APP.<br>D FOR: CLIEN                                                                                                                                                    | A.L.F.                                                             |
| J:\job_dii<br>PHARMA<br>Regenerc<br>Design - E                | VING FILE LOCA<br>rectory\r\REGI<br>CEUTICALS INC<br>on SHO Lobby F<br>Engineering\In-<br>ing\1. Drawing                                                                       | ENERON<br>C\Q1478<br>Renovati<br>tegratior                         |
| the Inte<br>Yorktel Co<br>C<br>The use<br>docume<br>scope wit | nation containe<br>llectual Proper<br>rporation. It is<br>ONLY to suppor<br>REGENERON<br>e of any portio<br>nt outside the<br>hout the expre<br>of Yorktel Corp<br>prohibited. | ty of the<br>to be us<br>t:<br>n of this<br>intended<br>ess writte |
| entities v<br>strictly for<br>All dimen<br>must be c          | TE: All architec<br>vithin this docu<br>graphical repr<br>sions and spat<br>confirmed with<br>These drawing<br>scale.                                                          | ument ar<br>esentati<br>ial layou<br>client ar                     |
|                                                               | Copyright 2020<br>orktel Corporat                                                                                                                                              |                                                                    |
|                                                               |                                                                                                                                                                                |                                                                    |