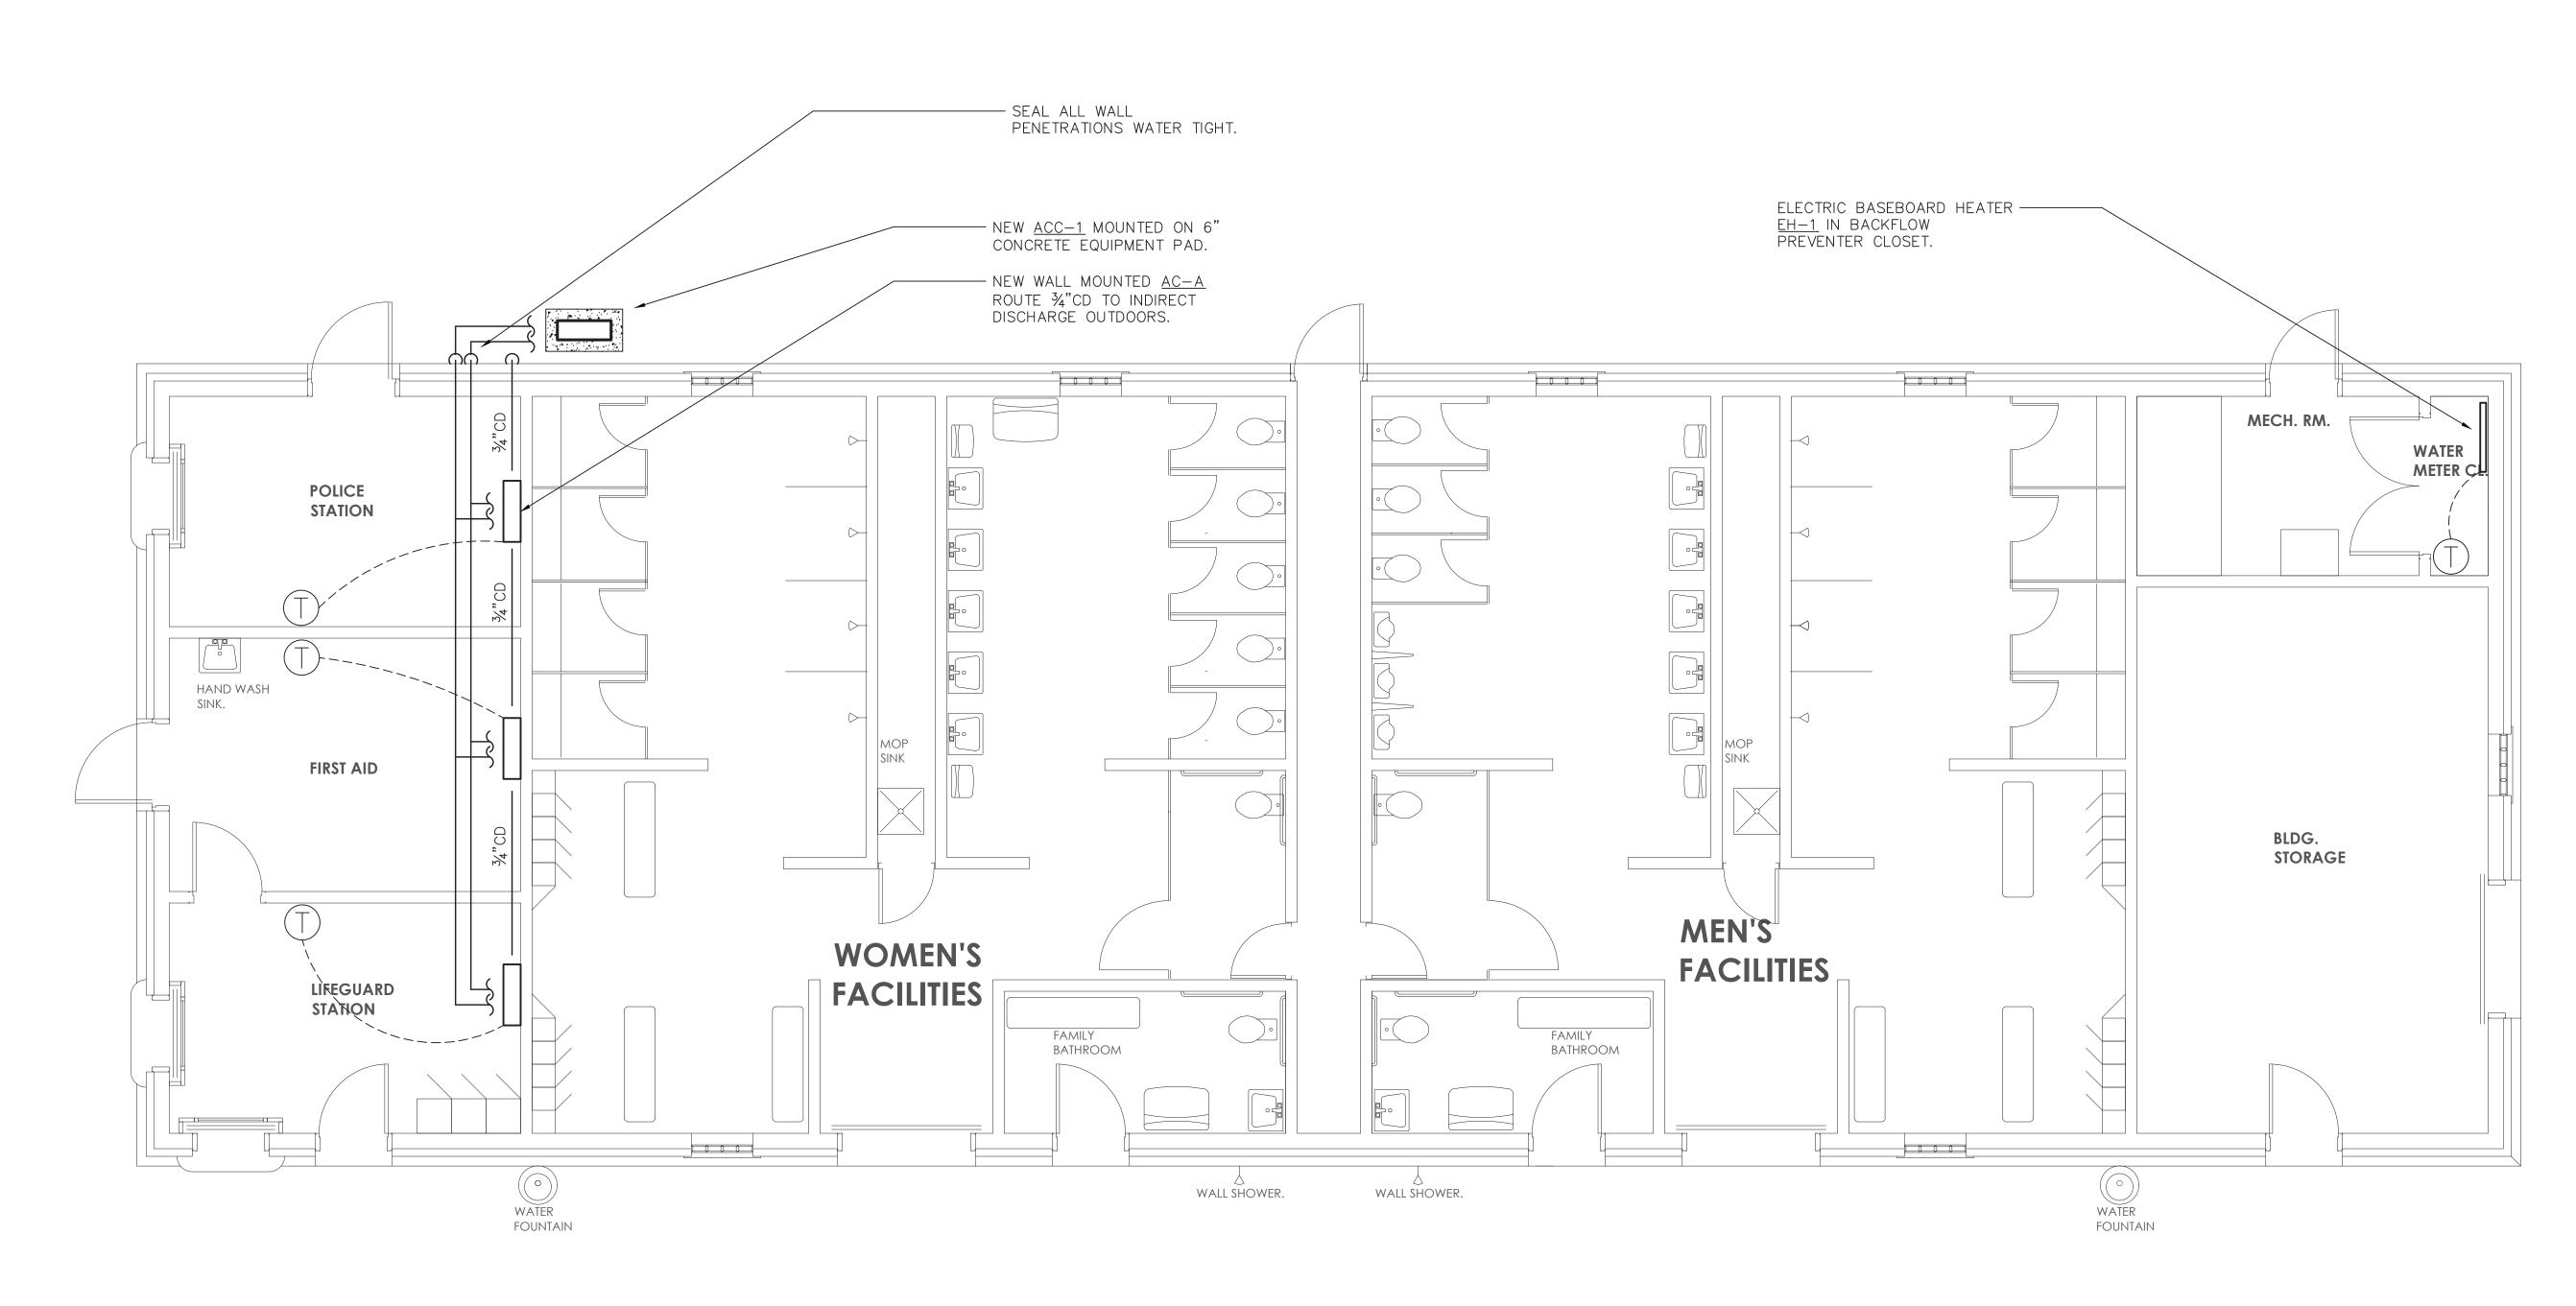

## EQUIPMENT NOTES

<u>ELECTRIC BASEBOARD HEATER EH-1:</u> SHALL BE MARKEL MODEL E2906-036C, 36"LONG X 6"HIGH X  $2-\frac{1}{2}$ "DEEP, 600 WATTS, 2040 BTU/H,  $120V/1\phi/60Hz$ , 5 AMPS, STAINLESS STEEL ELEMENT, ALUMINUM FINS, FACTORY PAINTED WHITE. FURNISH AND INSTALL THE FOLLOWING FIELD-INSTALLED OPTIONS: THERMOSTAT & DISCONNECT SWITCH.

| INDOOR UNIT DESIGNATION          | AC-A         |  |
|----------------------------------|--------------|--|
| MANUFACTURER                     | DAIKIN       |  |
| MODEL                            | CTXS07LVJU   |  |
| TYPE                             | WALL MOUNTED |  |
| COOLING CAPACITY<br>(TOTAL)(MBH) | 7.0          |  |
| HEATING CAPACITY (MBH)           | 8.75         |  |
| REFRIGERANT TYPE                 | R410A        |  |
| LIQUID LINE (INCHES)             | 1/4          |  |
| HOT GAS LINE (INCHES)            | 3/8          |  |
| CONDENSATE LINE (INCHES)         | 5/8          |  |
| CFM (LOW/MED/HIGH)               | 194/264/332  |  |
| VOLTS/ø/Hz                       | 208/1/60     |  |
| MCA (AMPS)                       | .11          |  |

SHALL BE FURNISHED BY THE MECHANICAL CONTRACTOR & INSTALLED BY THE ELECTRICAL CONTRACTOR

2. UNIT SHALL INCLUDE INTERNAL CONDENSATE PUMP. REMOTE DETECTION UNIT - TO BE FIELD INSTALLED IN THE INDOOR AC UNIT CASSETTE.

4. · CONNECTOR AND CONNECTOR PROTECTOR. ·DETECTOR INSTALLATION KIT.

·ALARM CONTACT ARRANGED TO SHUT DOWN AC UNIT UPON PUMP

| CONDENSING UNIT SCHEDULE                    |                  |                 |  |  |  |
|---------------------------------------------|------------------|-----------------|--|--|--|
| OUTDOOR UNIT<br>DESIGNATION                 | ACC-A            |                 |  |  |  |
| LOCATION                                    | GRADE            |                 |  |  |  |
| MANUFACTURER                                | DAIKIN           |                 |  |  |  |
| MODEL                                       | 3MXS24NMVJU      |                 |  |  |  |
| TYPE                                        | HEAT PUMP        |                 |  |  |  |
| REFRIGERANT TYPE                            | R410A            |                 |  |  |  |
| NOMINAL COOLING /<br>HEATING CAPACITY (MBH) | 24/24            |                 |  |  |  |
| LIQUID LINE (INCHES)                        | 1/4 (x3)         |                 |  |  |  |
| HOT GAS LINE (INCHES)                       | 3/8 (x3)         |                 |  |  |  |
| VOLTS/Ø/Hz                                  | 208/1/60         |                 |  |  |  |
| MCA/MOCP                                    | 18.7/20          |                 |  |  |  |
| SEER                                        | 14-18            |                 |  |  |  |
| WEIGHT (LBS.)                               | 137              |                 |  |  |  |
| HEIGHT x WIDTH x LENGTH (IN)                | 29×34×12         |                 |  |  |  |
|                                             |                  |                 |  |  |  |
| MULTI-ZON                                   | E AC SYSTEM - UN | IT COMBINATIONS |  |  |  |
| OUTDOOR UNIT                                | $A \cap C - A$   |                 |  |  |  |

MULTI-ZONE AC SYSTEM - OUTDOOR

AC-A (POLICE) OUTDOOR CONDENSERS SERVE MULTIPLE INDOOR UNITS. REFER TO SCHEDULE FOR INDOOR/OUTDOOR UNIT CONFIGURATIONS. REFER TO MANUFACTURER'S

ACC-A

AC-A(LIFEGUARD)

AC-A (FIRST

INSTALLATION REQUIREMENTS FOR PIPING DETAILS. . PROVIDE THE FOLLOWING OPTIONS FOR EACH UNIT: •O°LOW AMBIENT CONTROLS.

DESIGNATION

INDOOR UNITS SERVED

- •7-DAY PROGRAMMABLE WIRED SYSTEM CONTROLLER WITH ALARM OUTPUT. 2. FIELD SUPPLIED WEATHERPROOF LOCAL DISCONNECT SWITCH AT EACH DUTDOOR UNIT SHALL BE FURNISHED BY THE MECHANICAL CONTRACTOR & INSTALLED BY THE ELECTRICAL CONTRACTOR.
- SINGLE POINT EXTERNAL POWER CONNECTION FOR EACH INDOOR/OUTDOOR SET OF UNITS SHALL BE AT THE OUTDOOR UNIT. THE ELECTRICAL CONTRACTOR SHALL PROVIDE POWER WIRING FROM THE OUTDOOR UNIT TO THE INDOOR UNIT. 4. THE AUTOMATIC TEMPERATURE CONTROLS CONTRACTOR SHALL PROVIDE

| СО                                             | ntrol w                                                         | IRING BE                                       | TWEEN T     | HE OUTDOOF | R UNIT AND          | ) INDOOR UN | IIT.         |                                                                                                                                                                                                                                                                                                                                                                                                                                                                                                                                                                                                                                                                                                                                                                                                                                                                                                                                                                                                                                                                                                                                                                                                                                                                                                                                                                                                                                                                                                                                                                                                                                                                                                                                                                                                                                                                                                                                                                                                                                                                                                                                   |
|------------------------------------------------|-----------------------------------------------------------------|------------------------------------------------|-------------|------------|---------------------|-------------|--------------|-----------------------------------------------------------------------------------------------------------------------------------------------------------------------------------------------------------------------------------------------------------------------------------------------------------------------------------------------------------------------------------------------------------------------------------------------------------------------------------------------------------------------------------------------------------------------------------------------------------------------------------------------------------------------------------------------------------------------------------------------------------------------------------------------------------------------------------------------------------------------------------------------------------------------------------------------------------------------------------------------------------------------------------------------------------------------------------------------------------------------------------------------------------------------------------------------------------------------------------------------------------------------------------------------------------------------------------------------------------------------------------------------------------------------------------------------------------------------------------------------------------------------------------------------------------------------------------------------------------------------------------------------------------------------------------------------------------------------------------------------------------------------------------------------------------------------------------------------------------------------------------------------------------------------------------------------------------------------------------------------------------------------------------------------------------------------------------------------------------------------------------|
| CONSULTING ENGINEERS                           | 50 Broady<br>Hawthorne<br>914.747.286<br>8 West 38<br>Suite 501 | e, NY 1053;<br>00<br>8th Street,<br>, NY 10018 | 2           |            |                     |             | * LICENTAL * | ABBATTION<br>TO THE SECONDARY OF THE SECOND |
|                                                |                                                                 |                                                |             |            |                     |             |              |                                                                                                                                                                                                                                                                                                                                                                                                                                                                                                                                                                                                                                                                                                                                                                                                                                                                                                                                                                                                                                                                                                                                                                                                                                                                                                                                                                                                                                                                                                                                                                                                                                                                                                                                                                                                                                                                                                                                                                                                                                                                                                                                   |
|                                                |                                                                 |                                                |             |            |                     |             |              |                                                                                                                                                                                                                                                                                                                                                                                                                                                                                                                                                                                                                                                                                                                                                                                                                                                                                                                                                                                                                                                                                                                                                                                                                                                                                                                                                                                                                                                                                                                                                                                                                                                                                                                                                                                                                                                                                                                                                                                                                                                                                                                                   |
| REVISION<br>NUMBER                             | DATE                                                            | MADE<br>BY                                     | APP'D<br>BY |            |                     | REVISION    |              |                                                                                                                                                                                                                                                                                                                                                                                                                                                                                                                                                                                                                                                                                                                                                                                                                                                                                                                                                                                                                                                                                                                                                                                                                                                                                                                                                                                                                                                                                                                                                                                                                                                                                                                                                                                                                                                                                                                                                                                                                                                                                                                                   |
|                                                |                                                                 |                                                | RECO        | RD DRAWIN  | G CERTIFI           | CATION      |              |                                                                                                                                                                                                                                                                                                                                                                                                                                                                                                                                                                                                                                                                                                                                                                                                                                                                                                                                                                                                                                                                                                                                                                                                                                                                                                                                                                                                                                                                                                                                                                                                                                                                                                                                                                                                                                                                                                                                                                                                                                                                                                                                   |
|                                                | BUILT -                                                         |                                                |             | NOTED      |                     |             |              |                                                                                                                                                                                                                                                                                                                                                                                                                                                                                                                                                                                                                                                                                                                                                                                                                                                                                                                                                                                                                                                                                                                                                                                                                                                                                                                                                                                                                                                                                                                                                                                                                                                                                                                                                                                                                                                                                                                                                                                                                                                                                                                                   |
| CONTRACTOR                                     |                                                                 |                                                |             |            | PROJECT COORDINATOR |             |              |                                                                                                                                                                                                                                                                                                                                                                                                                                                                                                                                                                                                                                                                                                                                                                                                                                                                                                                                                                                                                                                                                                                                                                                                                                                                                                                                                                                                                                                                                                                                                                                                                                                                                                                                                                                                                                                                                                                                                                                                                                                                                                                                   |
| NAME                                           |                                                                 |                                                |             |            | NAME                |             |              |                                                                                                                                                                                                                                                                                                                                                                                                                                                                                                                                                                                                                                                                                                                                                                                                                                                                                                                                                                                                                                                                                                                                                                                                                                                                                                                                                                                                                                                                                                                                                                                                                                                                                                                                                                                                                                                                                                                                                                                                                                                                                                                                   |
| SIGNATURE DATE                                 |                                                                 |                                                |             |            | SIGNATURE DATE      |             |              |                                                                                                                                                                                                                                                                                                                                                                                                                                                                                                                                                                                                                                                                                                                                                                                                                                                                                                                                                                                                                                                                                                                                                                                                                                                                                                                                                                                                                                                                                                                                                                                                                                                                                                                                                                                                                                                                                                                                                                                                                                                                                                                                   |
| TITLE                                          | гснг                                                            | CTFF                                           |             | IINTV      |                     | VORK        | CONTRACT     | SHEET                                                                                                                                                                                                                                                                                                                                                                                                                                                                                                                                                                                                                                                                                                                                                                                                                                                                                                                                                                                                                                                                                                                                                                                                                                                                                                                                                                                                                                                                                                                                                                                                                                                                                                                                                                                                                                                                                                                                                                                                                                                                                                                             |
| T                                              | $\frac{1}{1}$                                                   | PTMEN                                          | TOF         |            | , MUBI              | ZS          | NUMBER       | NUMBER                                                                                                                                                                                                                                                                                                                                                                                                                                                                                                                                                                                                                                                                                                                                                                                                                                                                                                                                                                                                                                                                                                                                                                                                                                                                                                                                                                                                                                                                                                                                                                                                                                                                                                                                                                                                                                                                                                                                                                                                                                                                                                                            |
| WESTCHESTER COU<br>DEPARTMENT OF<br>AND TRANSF |                                                                 |                                                |             |            |                     |             |              |                                                                                                                                                                                                                                                                                                                                                                                                                                                                                                                                                                                                                                                                                                                                                                                                                                                                                                                                                                                                                                                                                                                                                                                                                                                                                                                                                                                                                                                                                                                                                                                                                                                                                                                                                                                                                                                                                                                                                                                                                                                                                                                                   |
| DIVISION OF ENG                                |                                                                 |                                                |             |            |                     |             | SHEET NO. 4  | l of 53                                                                                                                                                                                                                                                                                                                                                                                                                                                                                                                                                                                                                                                                                                                                                                                                                                                                                                                                                                                                                                                                                                                                                                                                                                                                                                                                                                                                                                                                                                                                                                                                                                                                                                                                                                                                                                                                                                                                                                                                                                                                                                                           |
| NEW BATHHOU                                    |                                                                 |                                                |             | USE FACILI | TY                  |             | SCALE: AS N  | OTED                                                                                                                                                                                                                                                                                                                                                                                                                                                                                                                                                                                                                                                                                                                                                                                                                                                                                                                                                                                                                                                                                                                                                                                                                                                                                                                                                                                                                                                                                                                                                                                                                                                                                                                                                                                                                                                                                                                                                                                                                                                                                                                              |
|                                                |                                                                 | CPC                                            |             | OINIT PARK |                     |             | DATE: 6/18/  | /21                                                                                                                                                                                                                                                                                                                                                                                                                                                                                                                                                                                                                                                                                                                                                                                                                                                                                                                                                                                                                                                                                                                                                                                                                                                                                                                                                                                                                                                                                                                                                                                                                                                                                                                                                                                                                                                                                                                                                                                                                                                                                                                               |