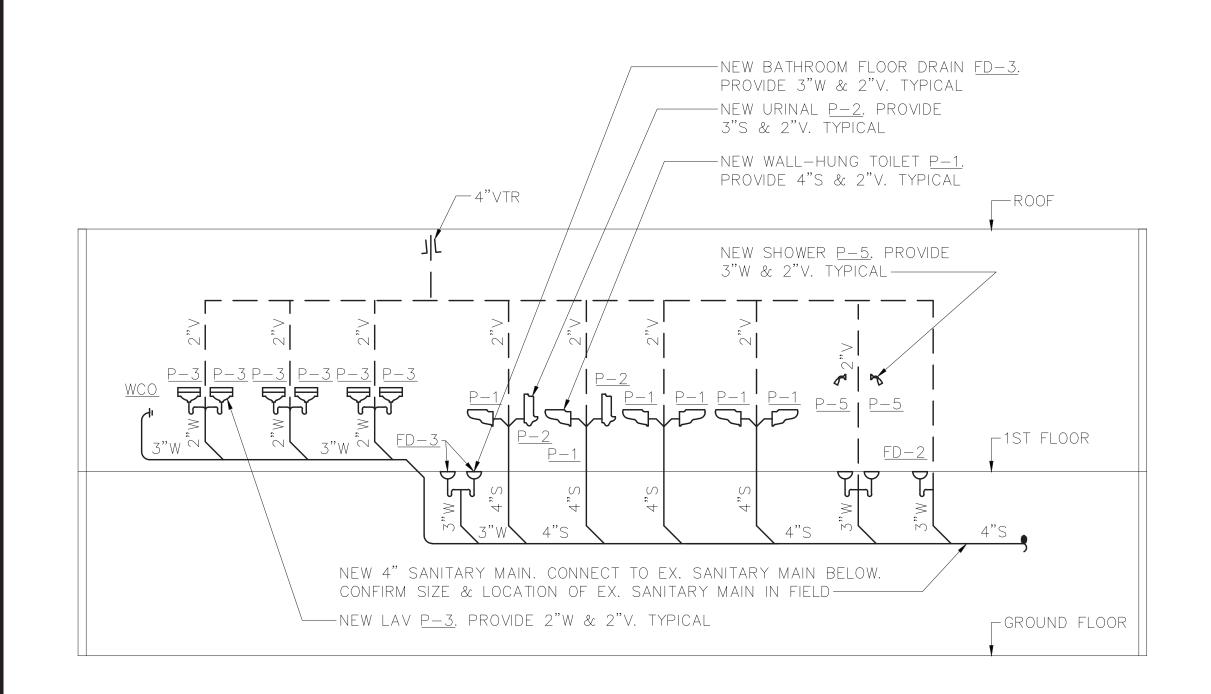

CLUBHOUSE TOILET ROOMS PLUMBING DOMESTIC RISER DIAGRAM
SCALE: NONE

) 500 GALLON DIESEL/GASOLINE STORAGE TANK SCALE: NONE

<u>ELECTRIC HWH SCHEMATIC - BATHROOMS & LOCKERS</u>

10-02-P-69-0

CLUBHOUSE TOILET ROOMS PLUMBING SANITARY RISER DIAGRAM