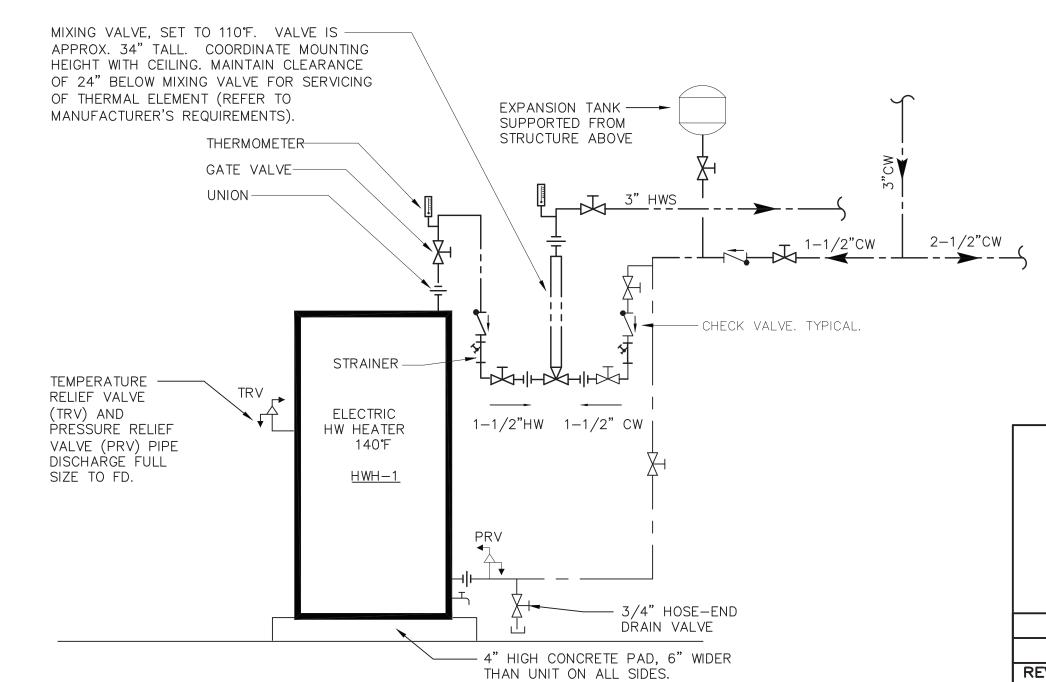

CLUBHOUSE TOILET ROOMS PLUMBING DOMESTIC RISER DIAGRAM
SCALE: NONE

) 500 GALLON DIESEL/GASOLINE STORAGE TANK SCALE: NONE

<u>ELECTRIC HWH SCHEMATIC - BATHROOMS & LOCKERS</u>

10-02-P-69-0

CLUBHOUSE TOILET ROOMS PLUMBING SANITARY RISER DIAGRAM