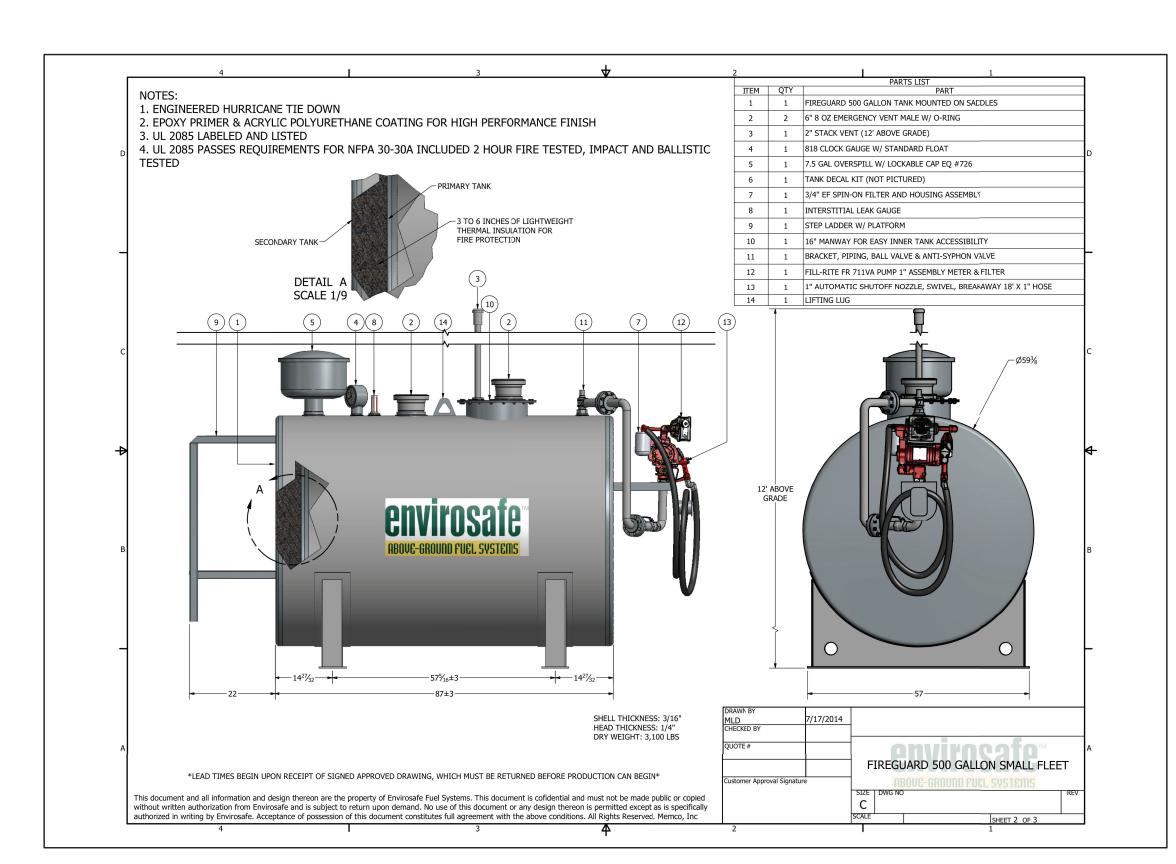

CLUBHOUSE TOILET ROOMS PLUMBING DOMESTIC RISER DIAGRAM
SCALE: NONE

) 500 GALLON DIESEL/GASOLINE STORAGE TANK SCALE: NONE

<u>ELECTRIC HWH SCHEMATIC - BATHROOMS & LOCKERS</u>

10-02-P-69-0

CLUBHOUSE TOILET ROOMS PLUMBING SANITARY RISER DIAGRAM