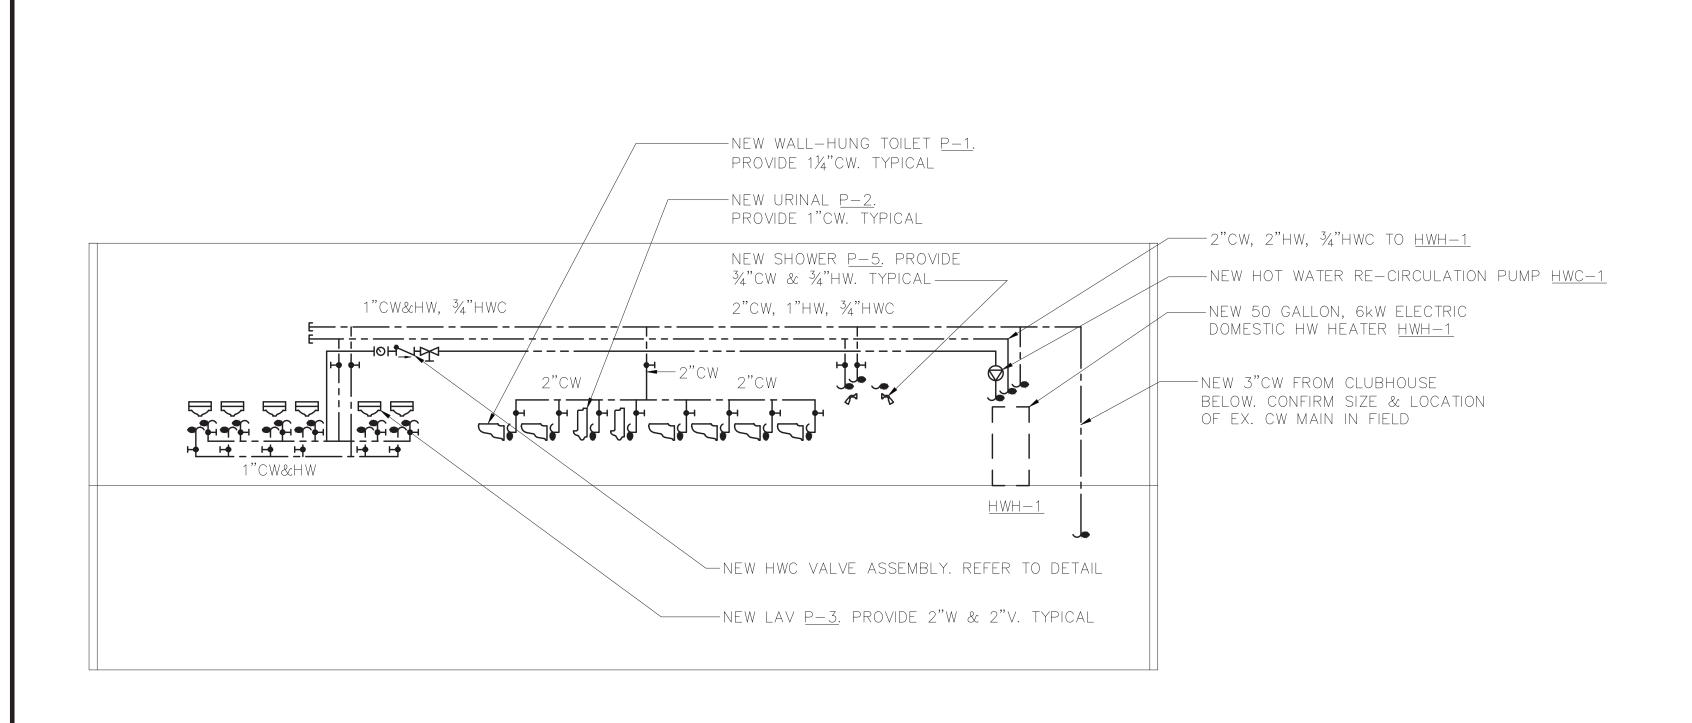

CLUBHOUSE TOILET ROOMS PLUMBING DOMESTIC RISER DIAGRAM
SCALE: NONE

) 500 GALLON DIESEL/GASOLINE STORAGE TANK SCALE: NONE

<u>ELECTRIC HWH SCHEMATIC - BATHROOMS & LOCKERS</u>

10-02-P-69-0

CLUBHOUSE TOILET ROOMS PLUMBING SANITARY RISER DIAGRAM