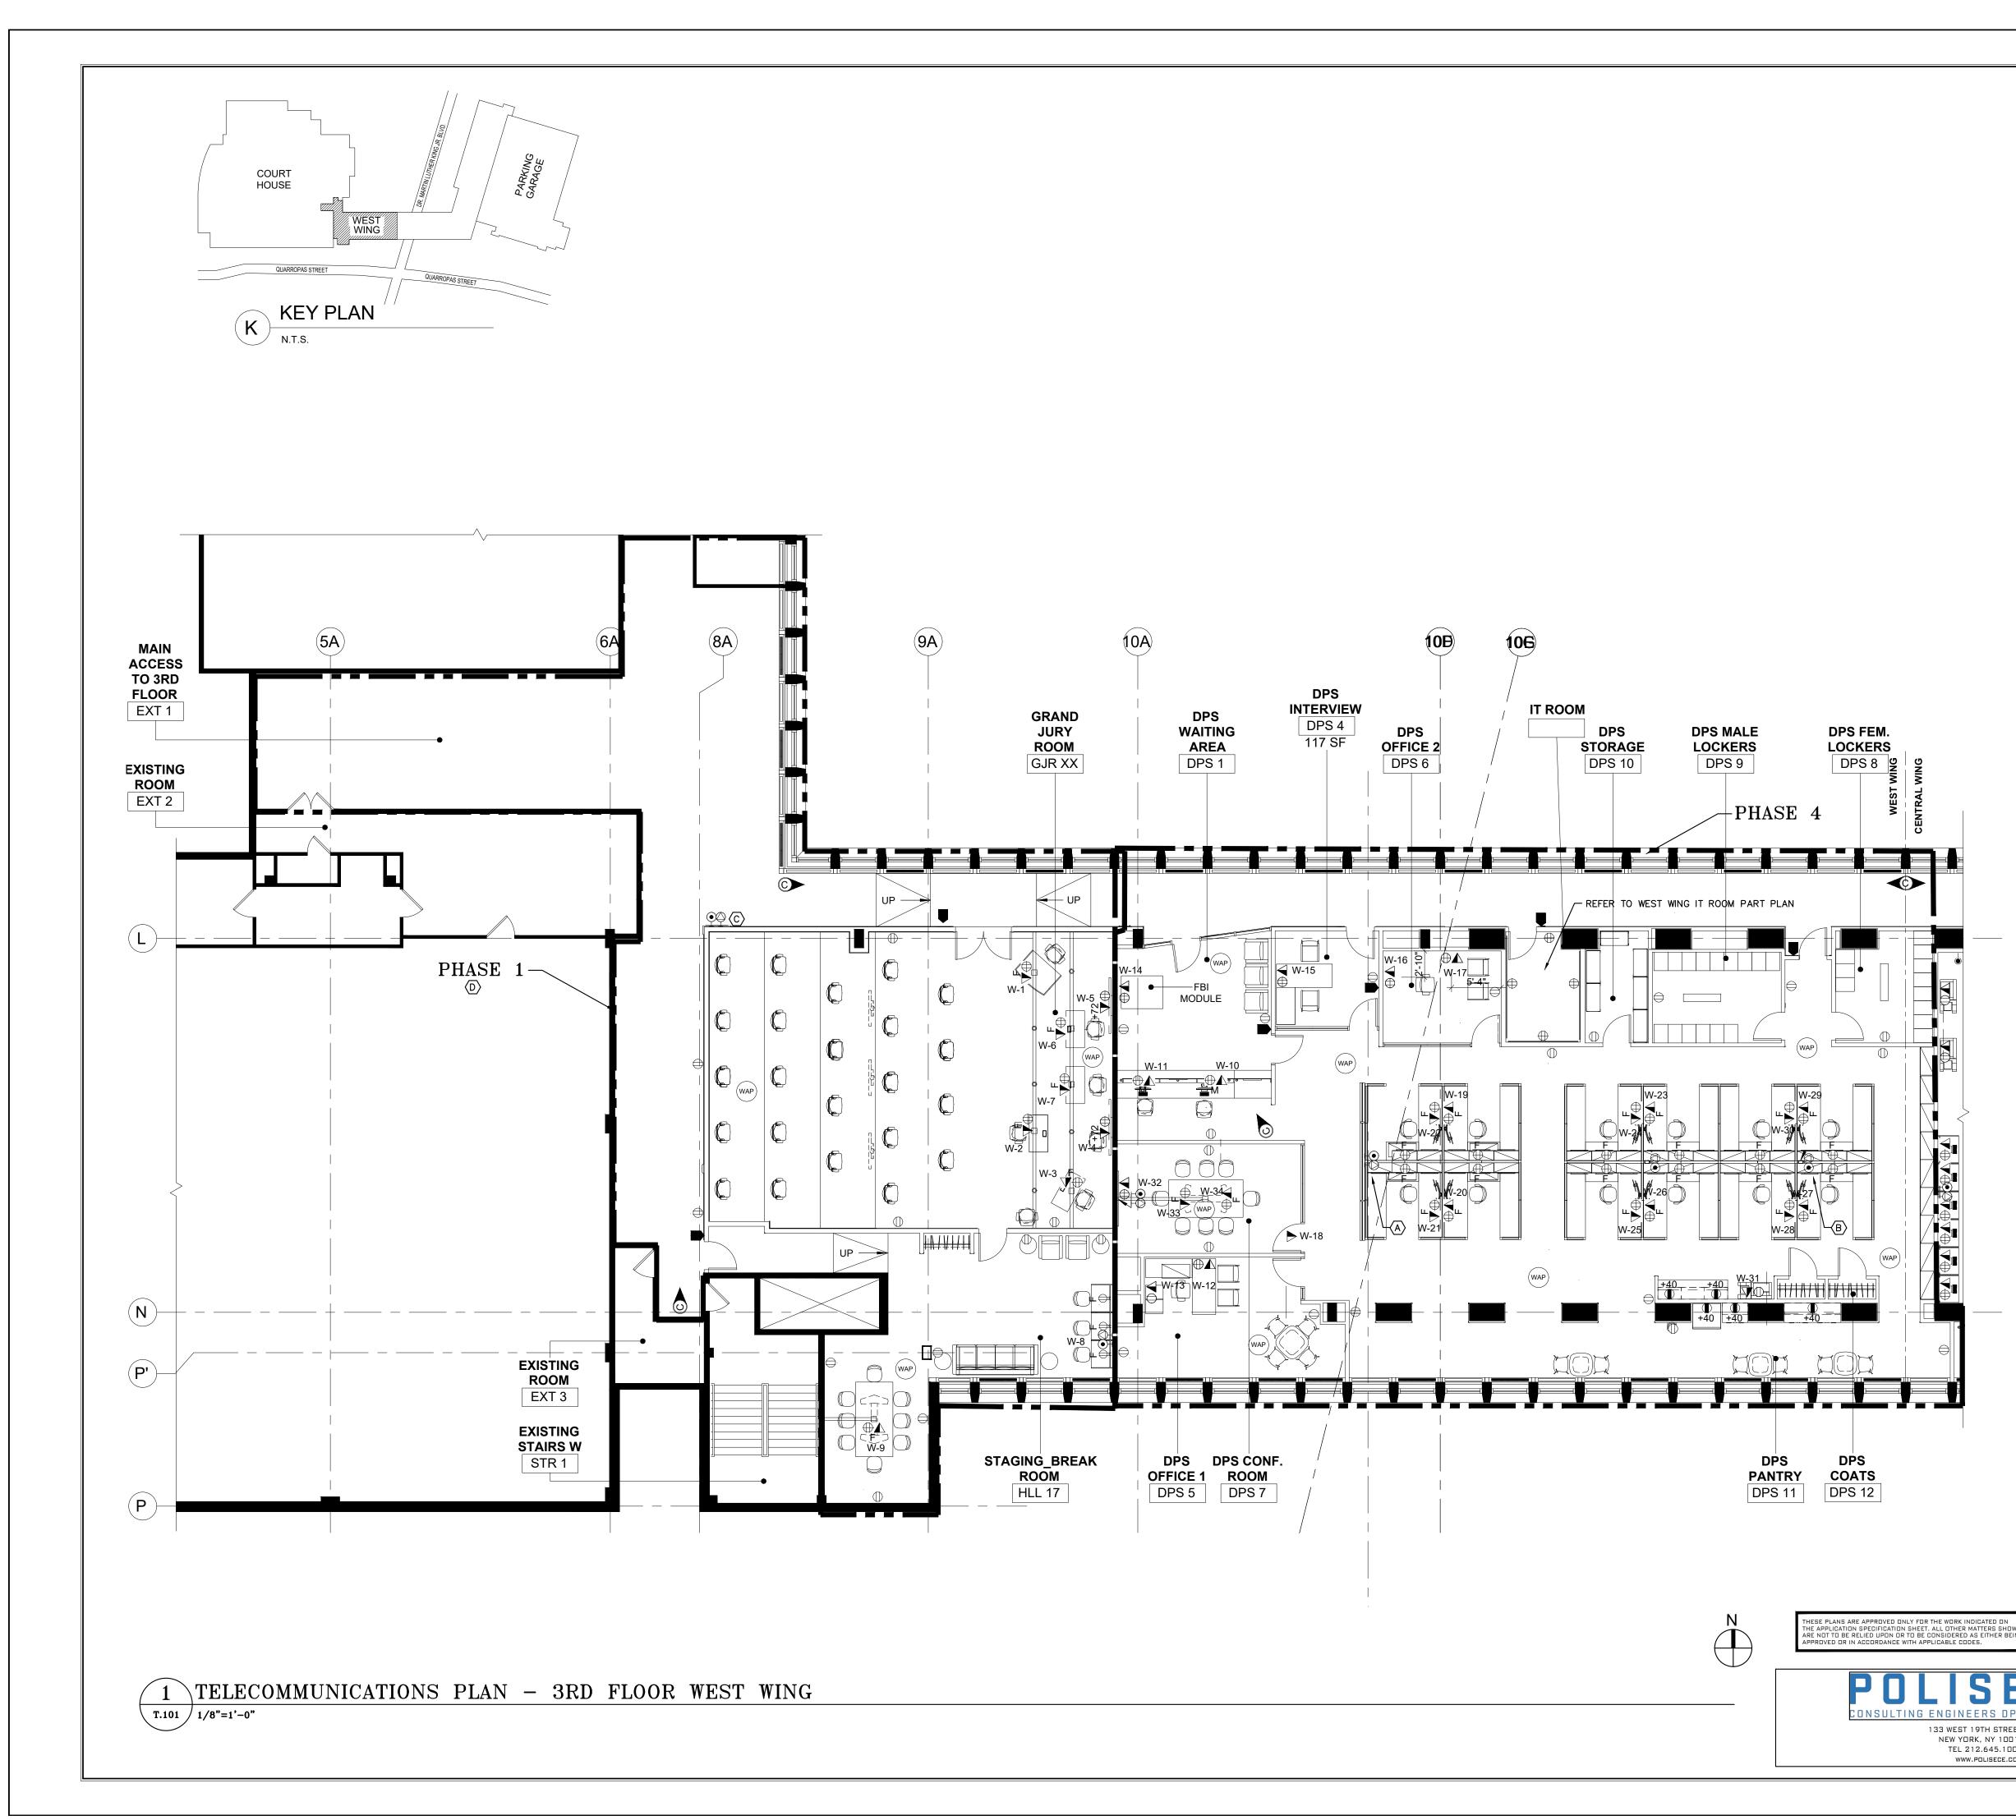

#### I. <u>RE: GENERAL CONTRACT INFORMATION:</u>

A. <u>Low Voltage Design – NEW Drawings:</u> Low voltage drawings showing wiring requirements for security and IT systems are attached. These are NEW drawings. The drawing list has been updated and is also attached. The work shown on these drawings is part of the contract work.

| # | QUESTION                                                                                                            | RESPONSE                                                                                                                                                                                                                                                                       |
|---|---------------------------------------------------------------------------------------------------------------------|--------------------------------------------------------------------------------------------------------------------------------------------------------------------------------------------------------------------------------------------------------------------------------|
|   | ADMINISTRATIVE / CONTRACTUAL                                                                                        |                                                                                                                                                                                                                                                                                |
| 1 | Please confirm that all work will be<br>perform during normal business hours<br>(7am to 3:30 pm).                   | Normal work hours are 7:00 AM to 5:00<br>PM. Any overtime needs to be coordinated<br>with The County 48 hours in advance. Any<br>overtime work must be performed in<br>accordance with the Project Labor<br>Agreement (PLA).                                                   |
| 2 | Aside from abatement, will demolition<br>and construction be allowed to take place<br>during normal business hours. | Yes.                                                                                                                                                                                                                                                                           |
| 3 | Can abatement work be performed after hours?                                                                        | Yes. This is preferred.                                                                                                                                                                                                                                                        |
| 4 | Will a freight elevator be available for the contractor for bringing material in and out of the work area?          | There are no freight elevators. One<br>passenger elevator will be provided to the<br>contractor between 7:00 Am and 9:00 AM<br>each day. After hours (after 5:00) may be<br>allowed with County approval. Contractor<br>must comply with the Project Labor<br>Agreement (PLA). |