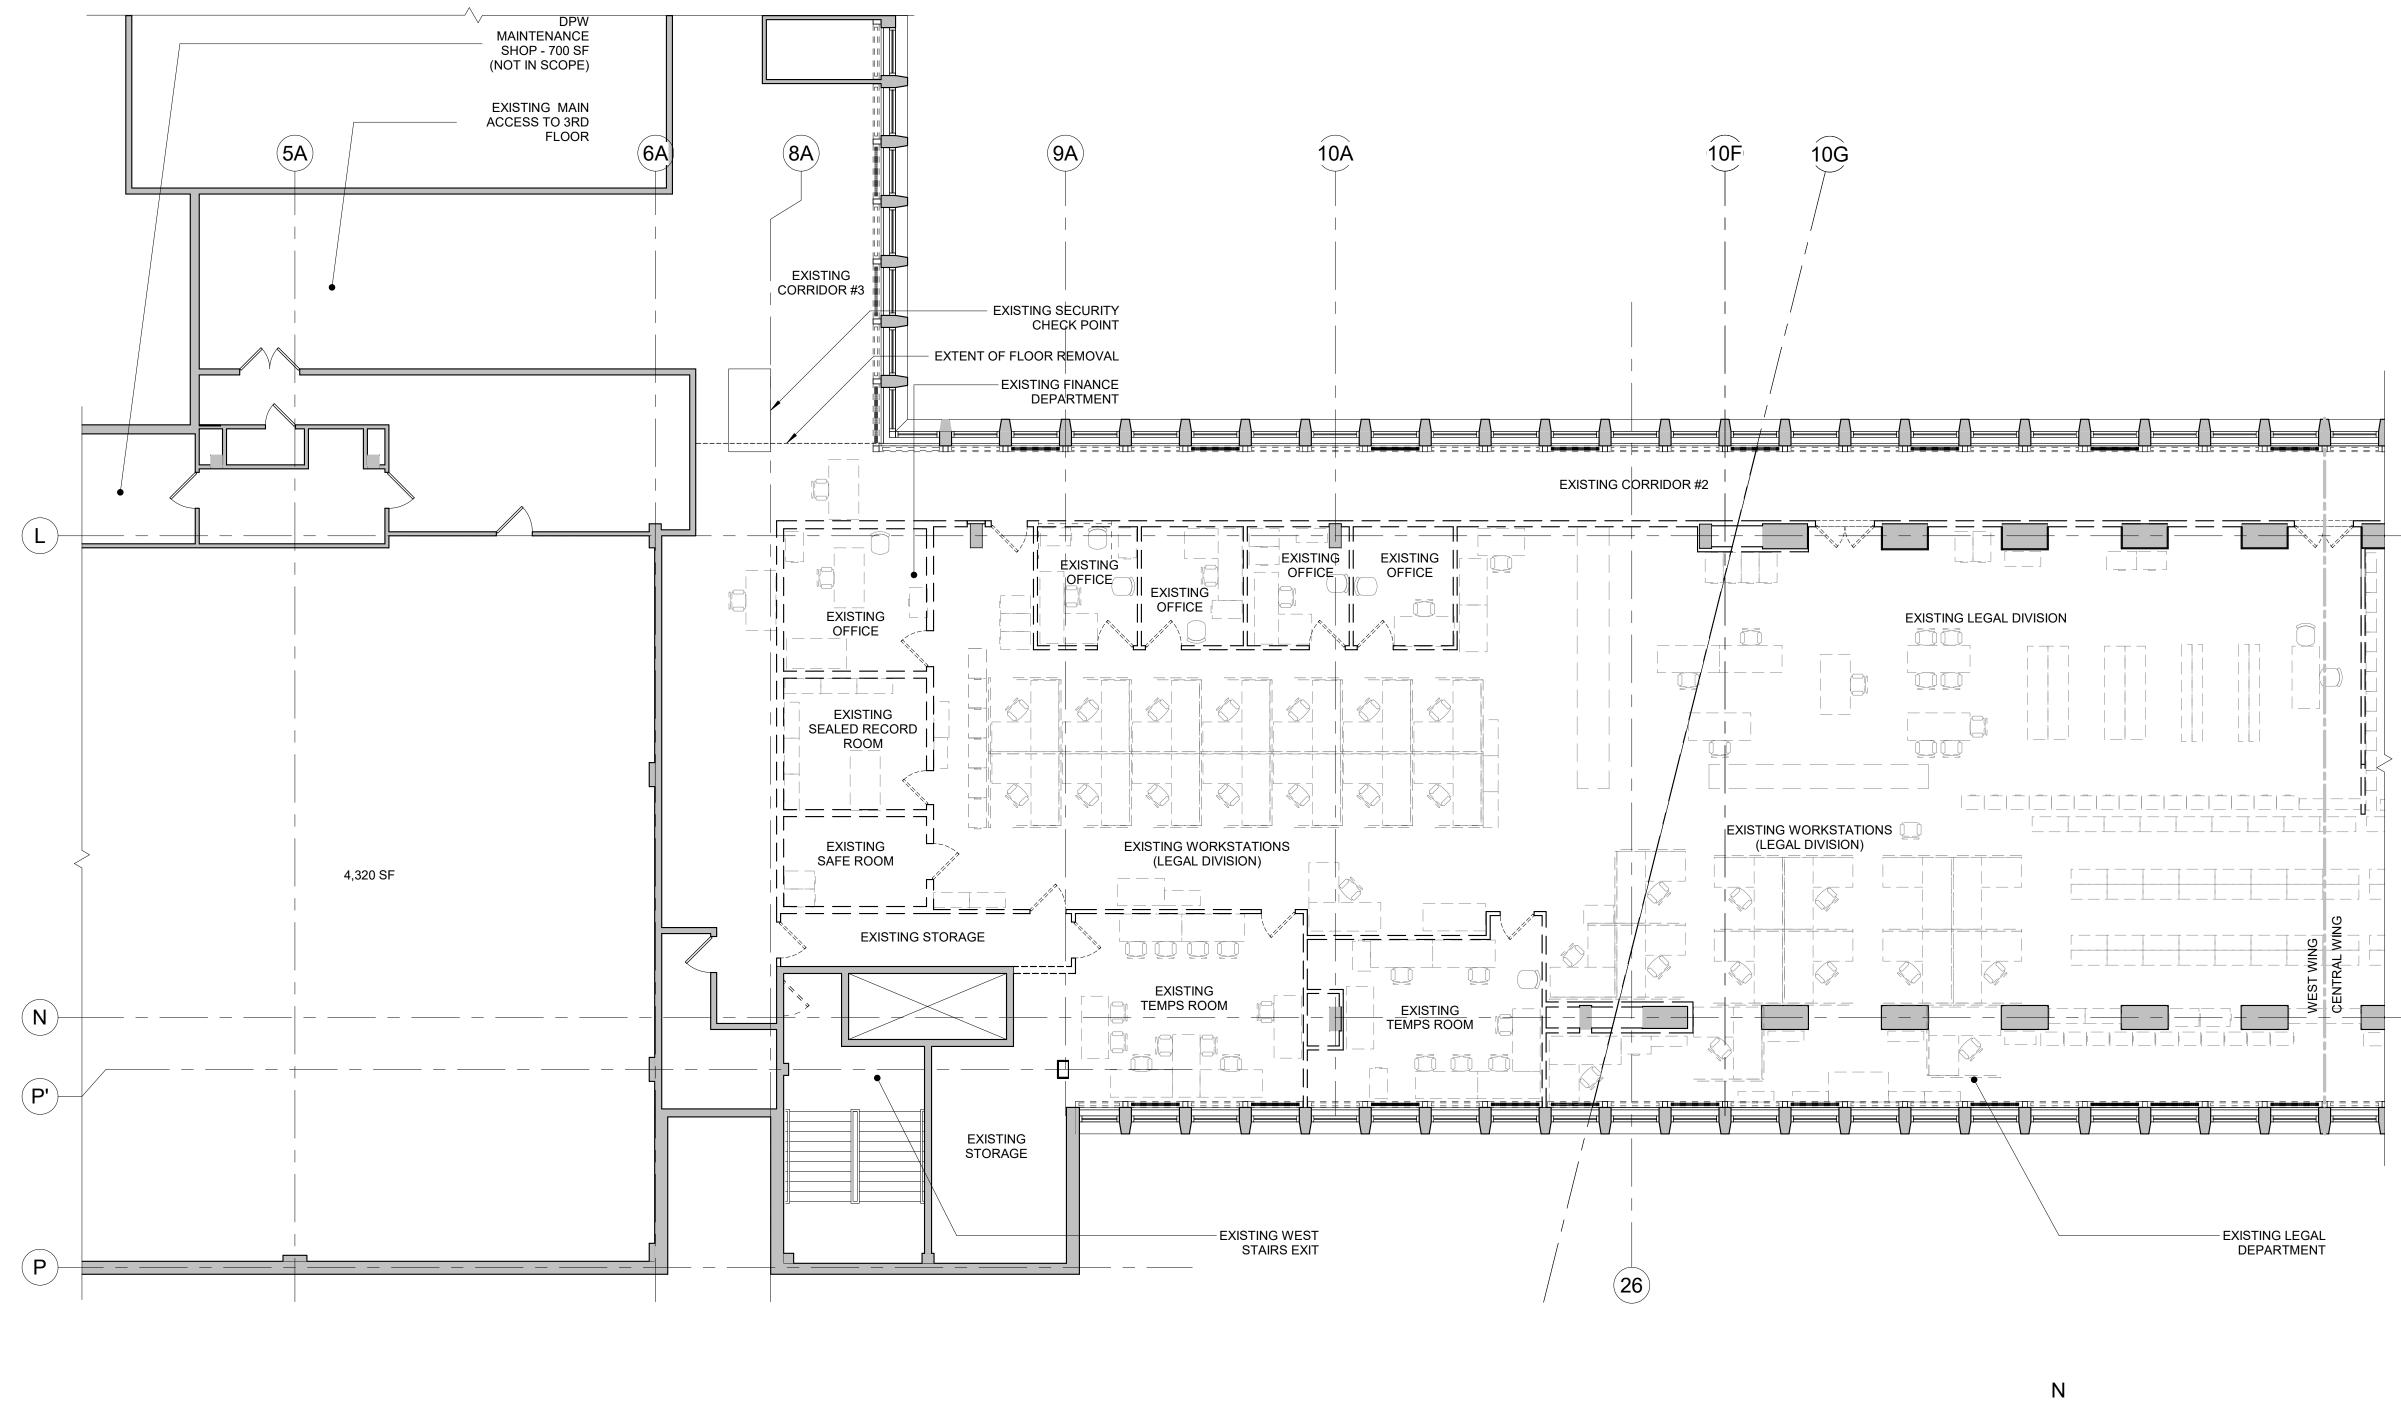

B. <u>Furniture Demolition – Revised Drawings</u>: Demolition of all existing furniture, shelves, counters, millwork, etc. is by the contractor. The demolition drawings DM-002, DM-003 and DM-004 have been revised to provide a general description of the principal furniture items. Personal effects, computers, etc. at the work positions are not to be demolished, and are to be moved by the contractor from their existing locations to their final locations, in accordance with the Phasing Plans.

Please DELETE the previous copies of these drawings and REPLACE them with the attached drawings.

C. <u>Delivery and Refuse Access – Revised Drawing</u>: Drawing DM-006, Ceiling Demolition Plan Overall, has been revised to include a diagram showing the proposed area at the Martine Avenue entrance driveway and adjacent areas, to locate a trailer and lifting equipment for the contractor's use during construction. The contractor is responsible for providing an opaque fence to shield the area from public view.

The diagram also notes the approximate location of two windows to be removed by the contractor to allow delivery of materials and removal of refuse via chute at the 3<sup>rd</sup> Floor "Bridge to DPW" also known as the "Gallery" space. The contractor will be responsible for removing the windows, providing temporary closure panels when the windows are not in use, and the replacement of the original windows when the project is complete.

Use of the Bridge for material and refuse movement will be limited to hours before 9:00 AM and after 5:00 PM. A minimum 4' passageway at the Bridge must be maintained for staff use at all times. The removal and abatement of the flooring, and refinishing of this space will be performed in the last phase of the project, instead of the first phase.