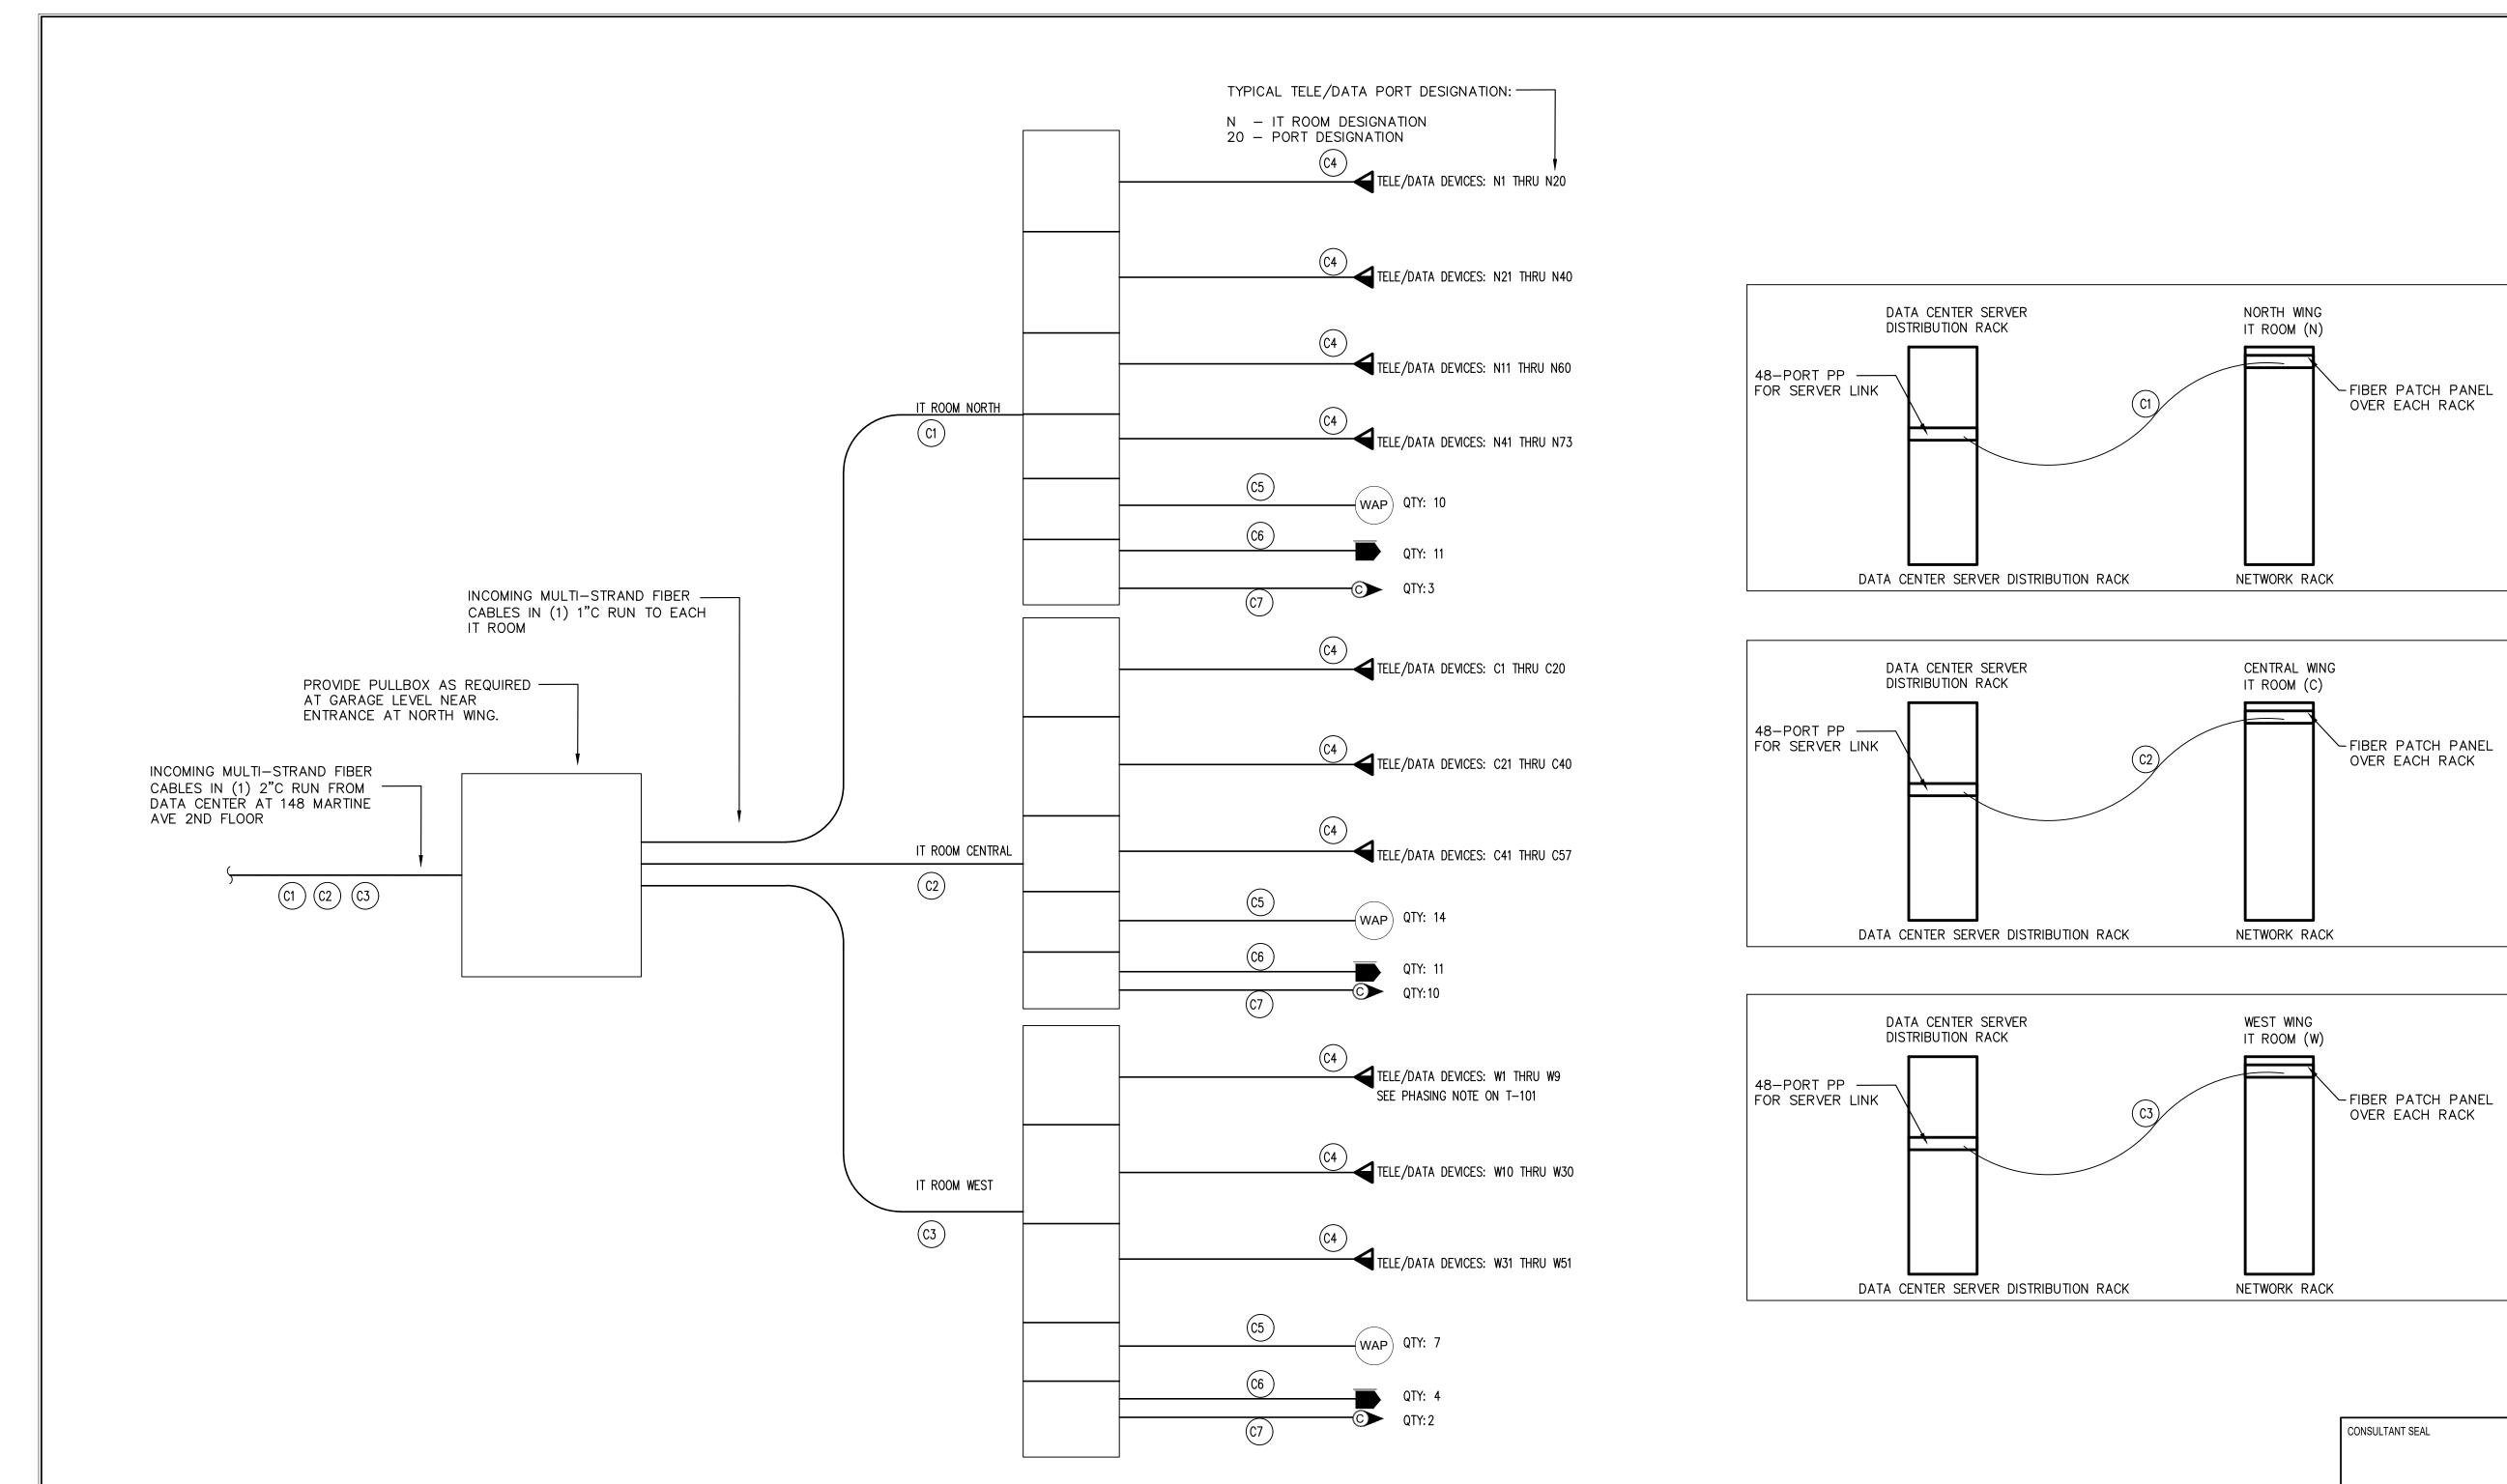

#### I. <u>RE: GENERAL CONTRACT INFORMATION:</u>

A. <u>Low Voltage Design – NEW Drawings:</u> Low voltage drawings showing wiring requirements for security and IT systems are attached. These are NEW drawings. The drawing list has been updated and is also attached. The work shown on these drawings is part of the contract work.

| # | QUESTION                                                                                                            | RESPONSE                                                                                                                                                                                                                                                                       |
|---|---------------------------------------------------------------------------------------------------------------------|--------------------------------------------------------------------------------------------------------------------------------------------------------------------------------------------------------------------------------------------------------------------------------|
|   | ADMINISTRATIVE / CONTRACTUAL                                                                                        |                                                                                                                                                                                                                                                                                |
| 1 | Please confirm that all work will be<br>perform during normal business hours<br>(7am to 3:30 pm).                   | Normal work hours are 7:00 AM to 5:00<br>PM. Any overtime needs to be coordinated<br>with The County 48 hours in advance. Any<br>overtime work must be performed in<br>accordance with the Project Labor<br>Agreement (PLA).                                                   |
| 2 | Aside from abatement, will demolition<br>and construction be allowed to take place<br>during normal business hours. | Yes.                                                                                                                                                                                                                                                                           |
| 3 | Can abatement work be performed after hours?                                                                        | Yes. This is preferred.                                                                                                                                                                                                                                                        |
| 4 | Will a freight elevator be available for the contractor for bringing material in and out of the work area?          | There are no freight elevators. One<br>passenger elevator will be provided to the<br>contractor between 7:00 Am and 9:00 AM<br>each day. After hours (after 5:00) may be<br>allowed with County approval. Contractor<br>must comply with the Project Labor<br>Agreement (PLA). |