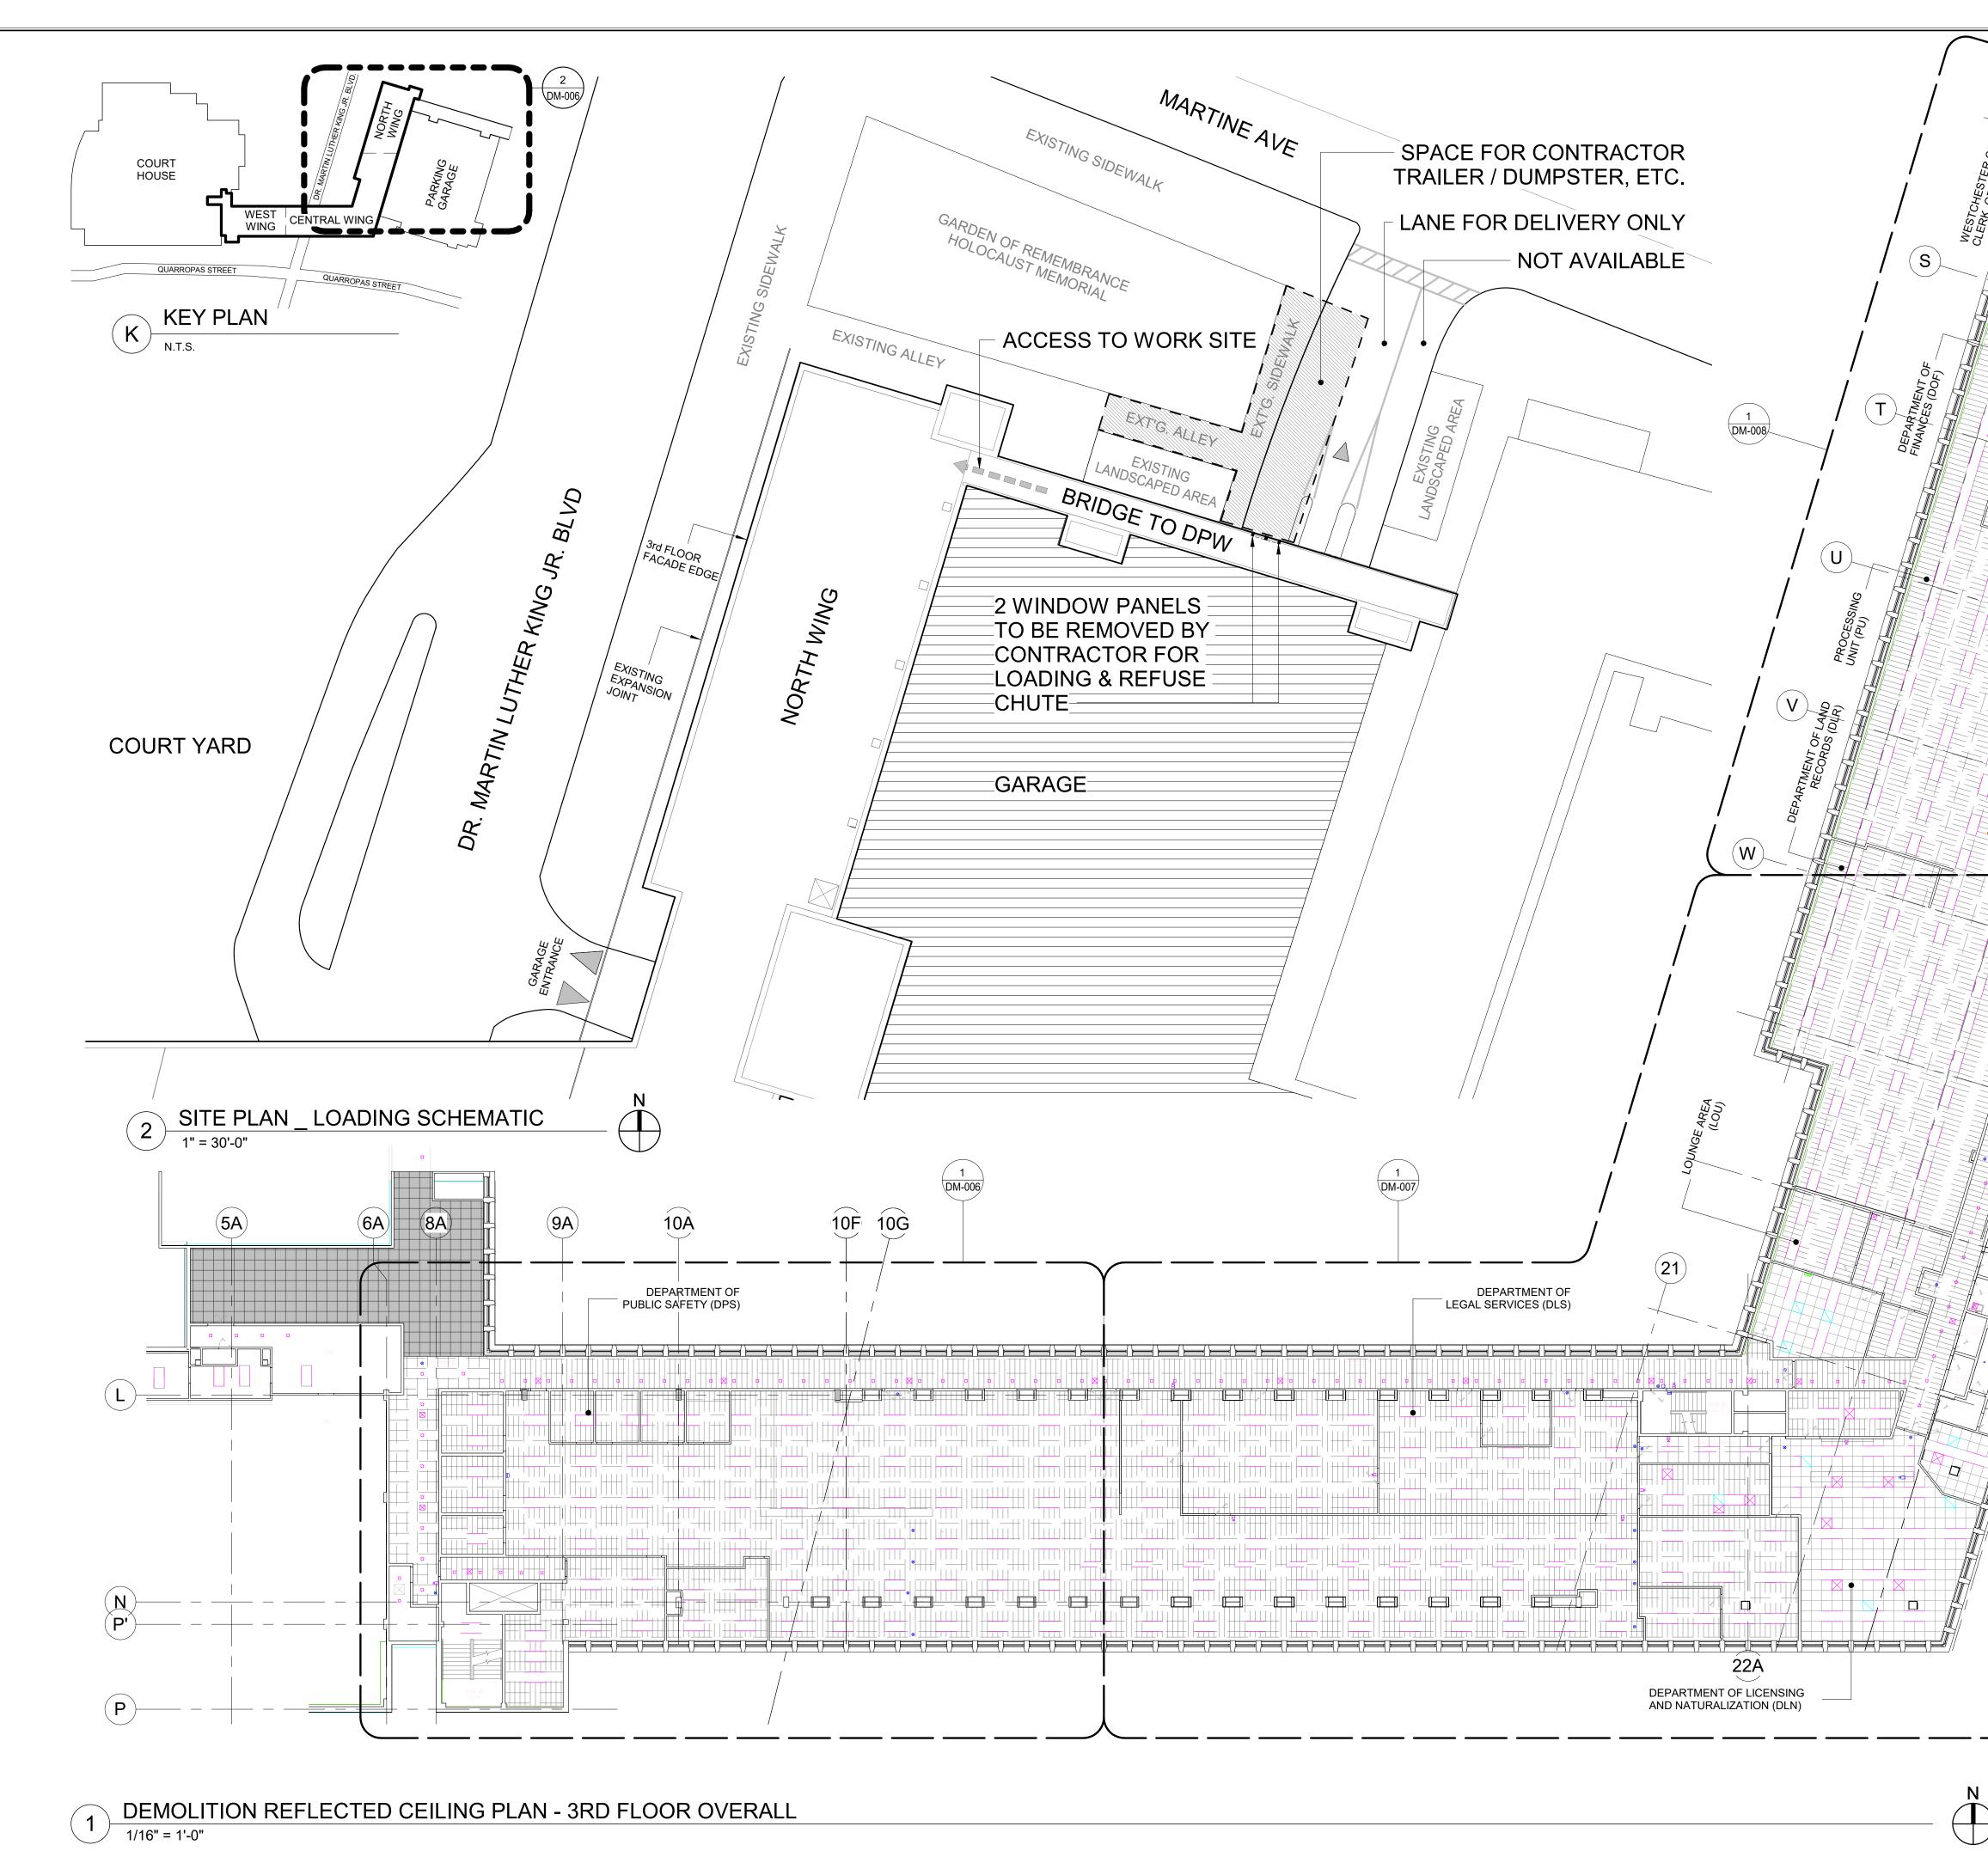

|    |                                                                                                                                                                                                                                                                                                           | section 035416 throughout the project area.                                                                                                                                                                                                                                                                                                                                                                                                                             |
|----|-----------------------------------------------------------------------------------------------------------------------------------------------------------------------------------------------------------------------------------------------------------------------------------------------------------|-------------------------------------------------------------------------------------------------------------------------------------------------------------------------------------------------------------------------------------------------------------------------------------------------------------------------------------------------------------------------------------------------------------------------------------------------------------------------|
| 27 | Please advise if intent for wall type 13 is<br>to skim coat entire existing walls or just<br>scar patch where necessary?                                                                                                                                                                                  | Patch to provide a smooth finish for paint.<br>Please assume that wall type 13 is typical at<br>all existing piers between windows.                                                                                                                                                                                                                                                                                                                                     |
|    | Door schedule says that frame associated<br>with door #55 is type GF-1 storefront.<br>Floor plan a-104 has the GF-1 tag at this<br>door & frame, however, elevation of this<br>frame & door shown in detail 10/a-221<br>has gf-2 tag. Please clarify if door #55 &<br>associated framing is gf-1 or gf-2. | The referenced doors - #s 43, 55, 57 and 59,<br>are all related to the GF-1 system. The GF-<br>2 indications on the elevations are incorrect.                                                                                                                                                                                                                                                                                                                           |
| 28 | Please also clarify whether the follow<br>door #'s & associated framing should be<br>GF-1 or GF-2, as the same discrepancies<br>between door schedule, floor plans &<br>interior elevations mentioned above also<br>occur at these doors/frames; #43, 55, 57,<br>59, 68.                                  |                                                                                                                                                                                                                                                                                                                                                                                                                                                                         |
| 29 | Please advise schedule or plan indicating<br>which windows are to receive shades.<br>I see detail 14/A433 noted at the southern<br>windows at West & central wings<br>however id like to make sure no other<br>windows are to receive that detail or<br>shades as well.                                   | Please see the Reflected Ceiling Plan<br>Legend on each Reflected Ceiling Plan<br>sheet. The third symbol from the bottom is<br>identified as the shade. The corresponding<br>symbol appears at each window to receive a<br>shade. Please follow the quantities and<br>locations shown on the Reflected Ceiling<br>Plans.                                                                                                                                               |
| 30 | Please See attached Screen Shot of North<br>Wing Corridor – what is on either side of<br>the 4x4 ceiling tile? Seems to be a little<br>over 2' on each side with no symbol.                                                                                                                               | The question refers to Drawing A-114,<br>where a portion of the ceiling and lighting<br>design in the corridor dropped out of the<br>plan image. We have attached revised A-<br>114. The ceiling in question is Ceiling Type<br>2, which is typically used in the corridors.<br>We have shown the required F-2 lights.<br>The electrical drawings have not yet been<br>coordinated to show these lights, but please<br>be sure to include them in the scope of<br>work. |