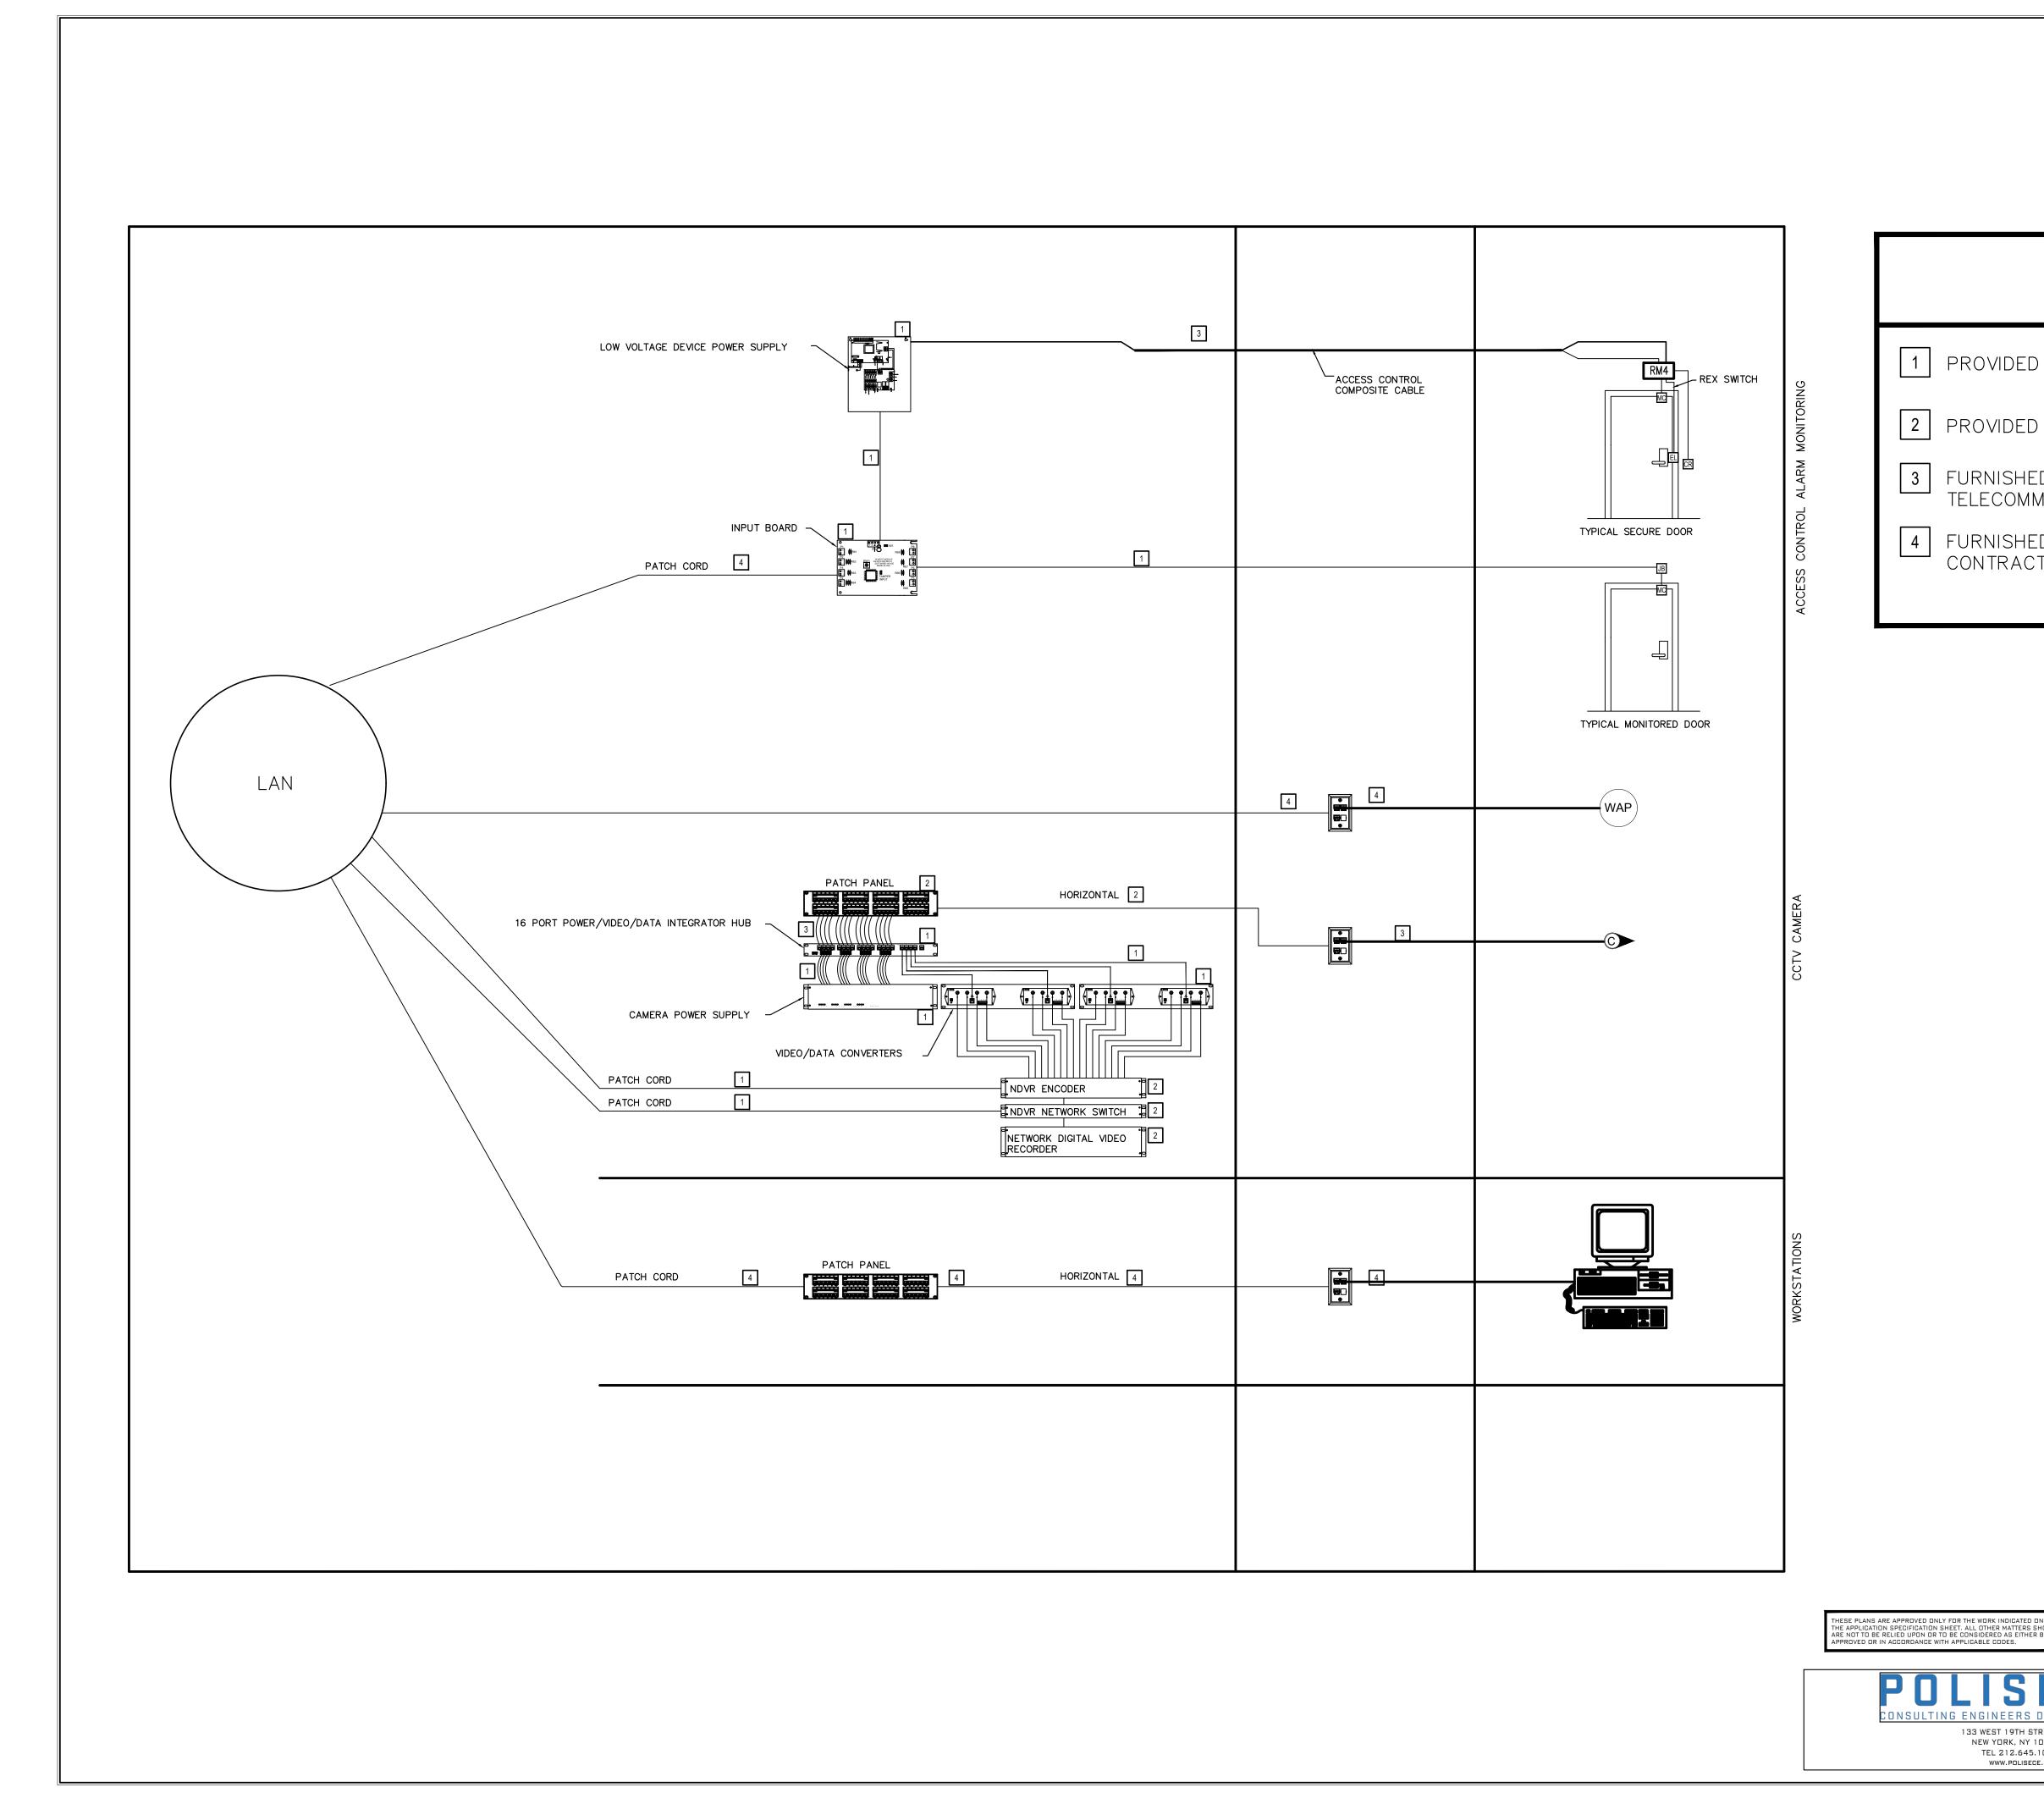

#### I. <u>RE: GENERAL CONTRACT INFORMATION:</u>

A. <u>Low Voltage Design – NEW Drawings:</u> Low voltage drawings showing wiring requirements for security and IT systems are attached. These are NEW drawings. The drawing list has been updated and is also attached. The work shown on these drawings is part of the contract work.

| # | QUESTION                                                                                                            | RESPONSE                                                                                                                                                                                                                                                                       |
|---|---------------------------------------------------------------------------------------------------------------------|--------------------------------------------------------------------------------------------------------------------------------------------------------------------------------------------------------------------------------------------------------------------------------|
|   | ADMINISTRATIVE / CONTRACTUAL                                                                                        |                                                                                                                                                                                                                                                                                |
| 1 | Please confirm that all work will be<br>perform during normal business hours<br>(7am to 3:30 pm).                   | Normal work hours are 7:00 AM to 5:00<br>PM. Any overtime needs to be coordinated<br>with The County 48 hours in advance. Any<br>overtime work must be performed in<br>accordance with the Project Labor<br>Agreement (PLA).                                                   |
| 2 | Aside from abatement, will demolition<br>and construction be allowed to take place<br>during normal business hours. | Yes.                                                                                                                                                                                                                                                                           |
| 3 | Can abatement work be performed after hours?                                                                        | Yes. This is preferred.                                                                                                                                                                                                                                                        |
| 4 | Will a freight elevator be available for the contractor for bringing material in and out of the work area?          | There are no freight elevators. One<br>passenger elevator will be provided to the<br>contractor between 7:00 Am and 9:00 AM<br>each day. After hours (after 5:00) may be<br>allowed with County approval. Contractor<br>must comply with the Project Labor<br>Agreement (PLA). |