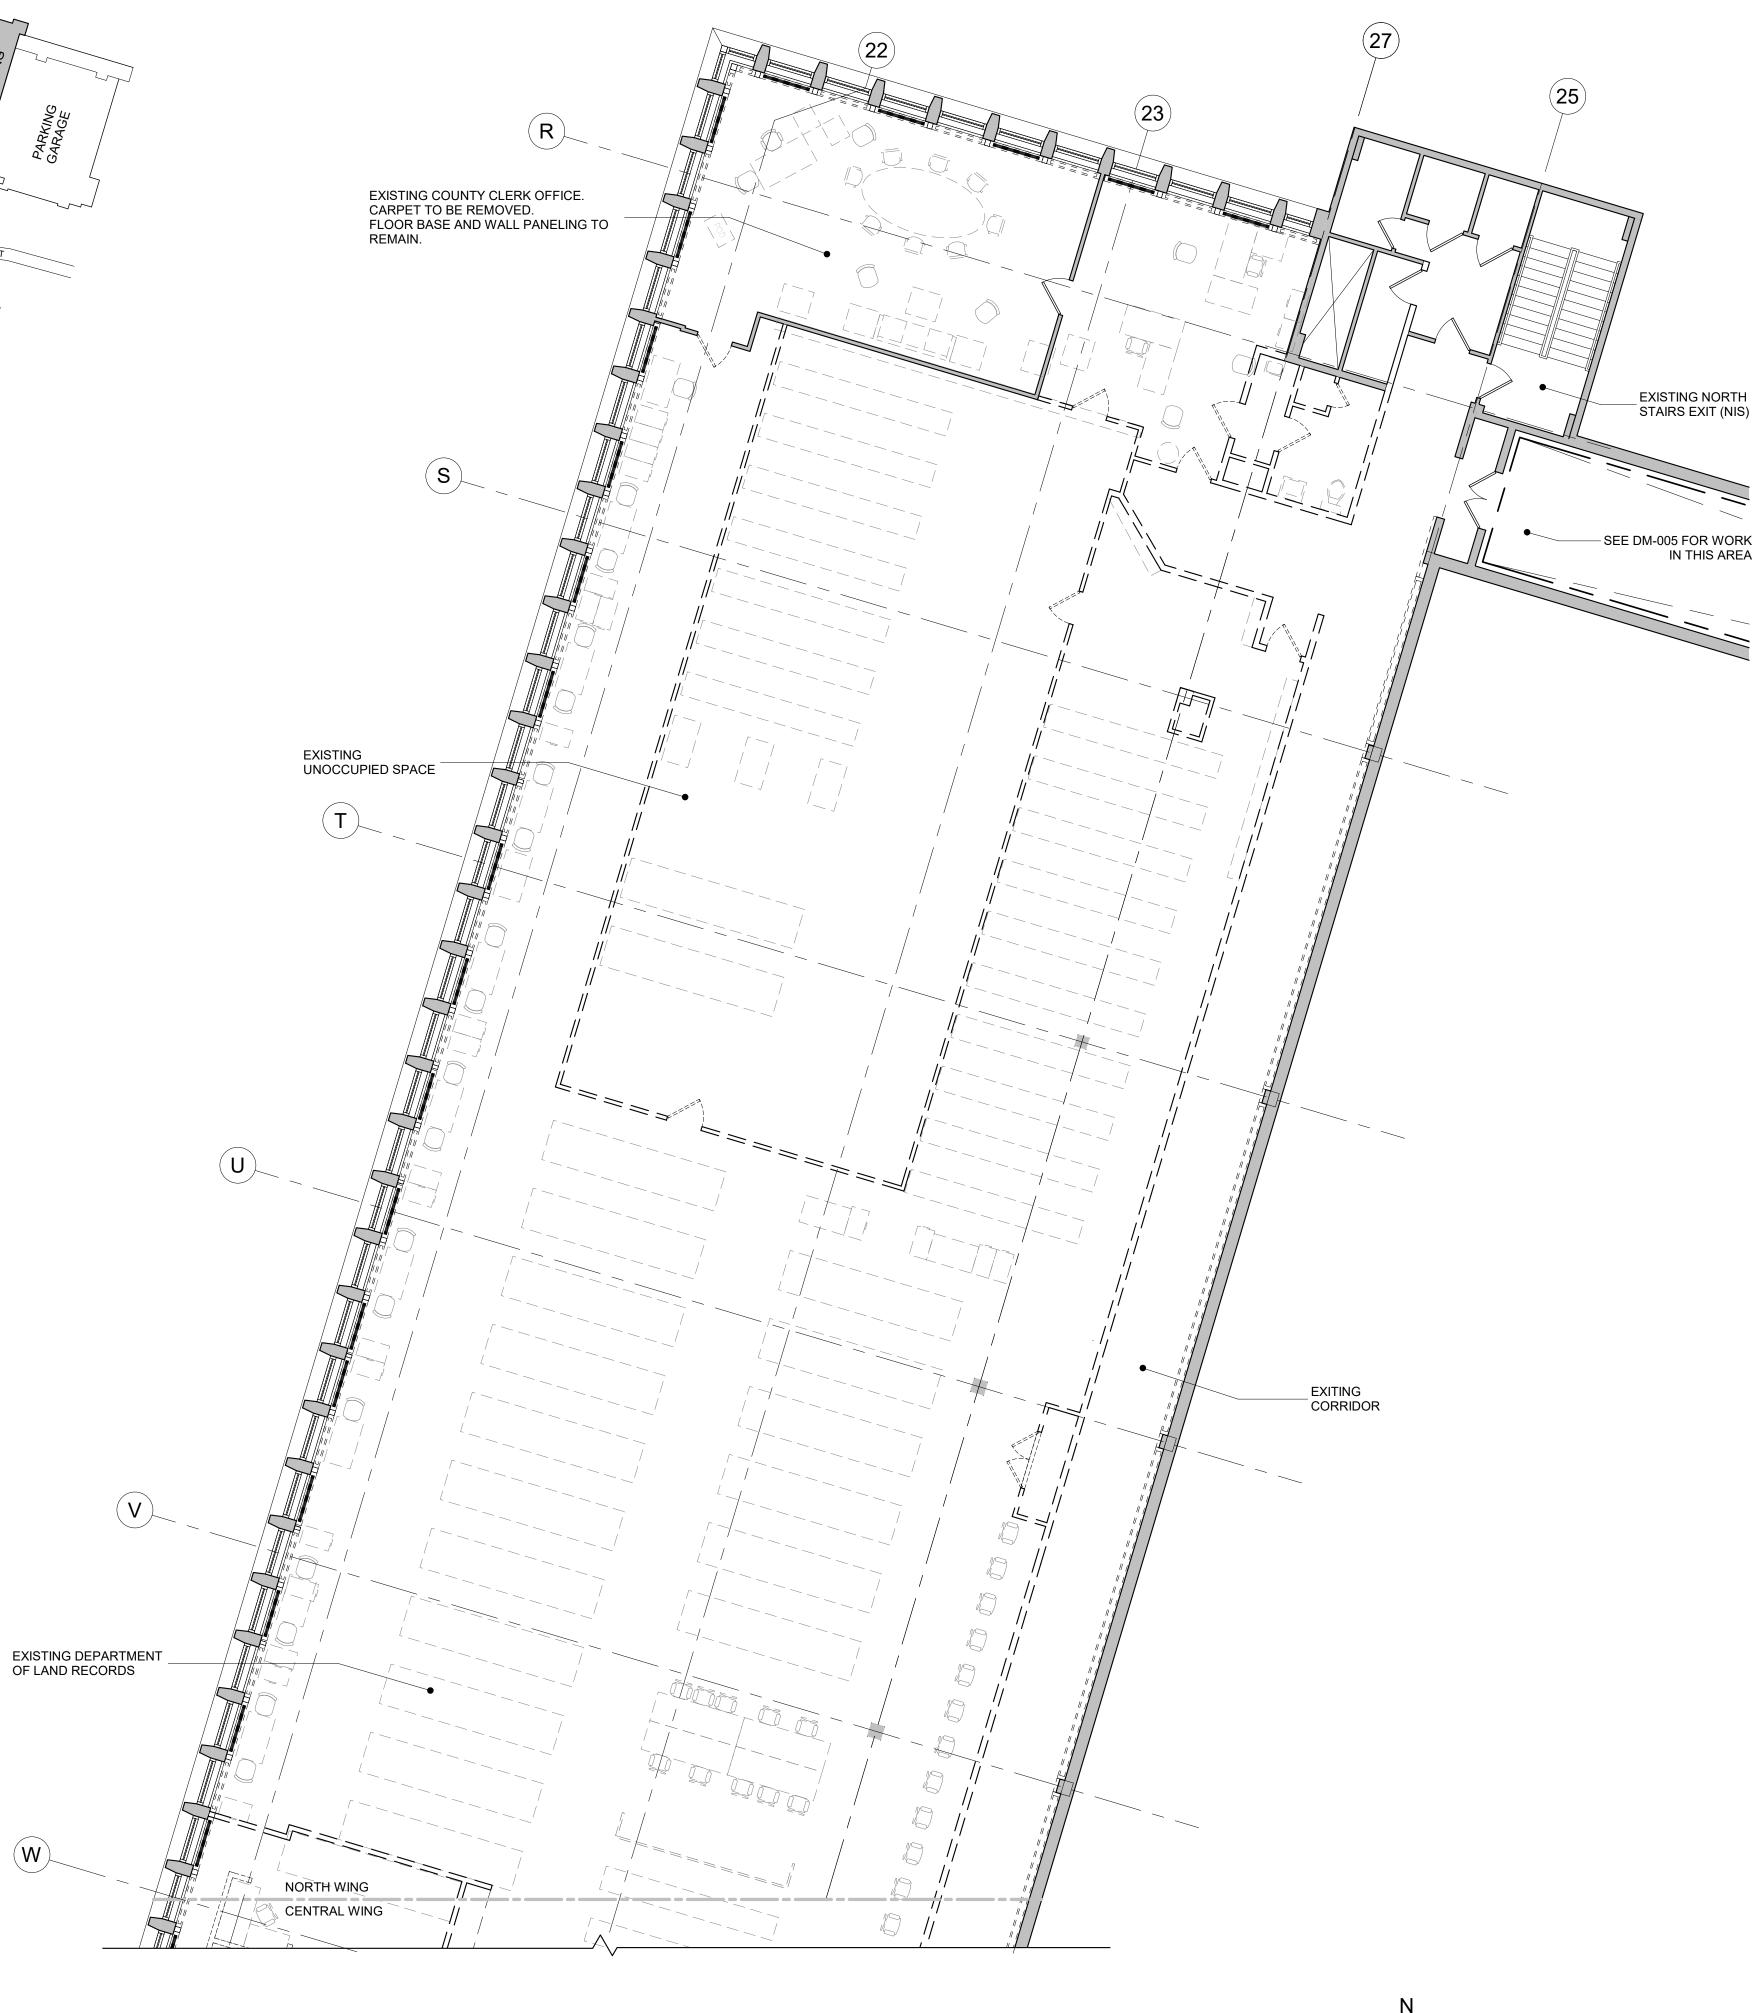

B. <u>Furniture Demolition – Revised Drawings</u>: Demolition of all existing furniture, shelves, counters, millwork, etc. is by the contractor. The demolition drawings DM-002, DM-003 and DM-004 have been revised to provide a general description of the principal furniture items. Personal effects, computers, etc. at the work positions are not to be demolished, and are to be moved by the contractor from their existing locations to their final locations, in accordance with the Phasing Plans.

Please DELETE the previous copies of these drawings and REPLACE them with the attached drawings.

C. <u>Delivery and Refuse Access – Revised Drawing</u>: Drawing DM-006, Ceiling Demolition Plan Overall, has been revised to include a diagram showing the proposed area at the Martine Avenue entrance driveway and adjacent areas, to locate a trailer and lifting equipment for the contractor's use during construction. The contractor is responsible for providing an opaque fence to shield the area from public view.