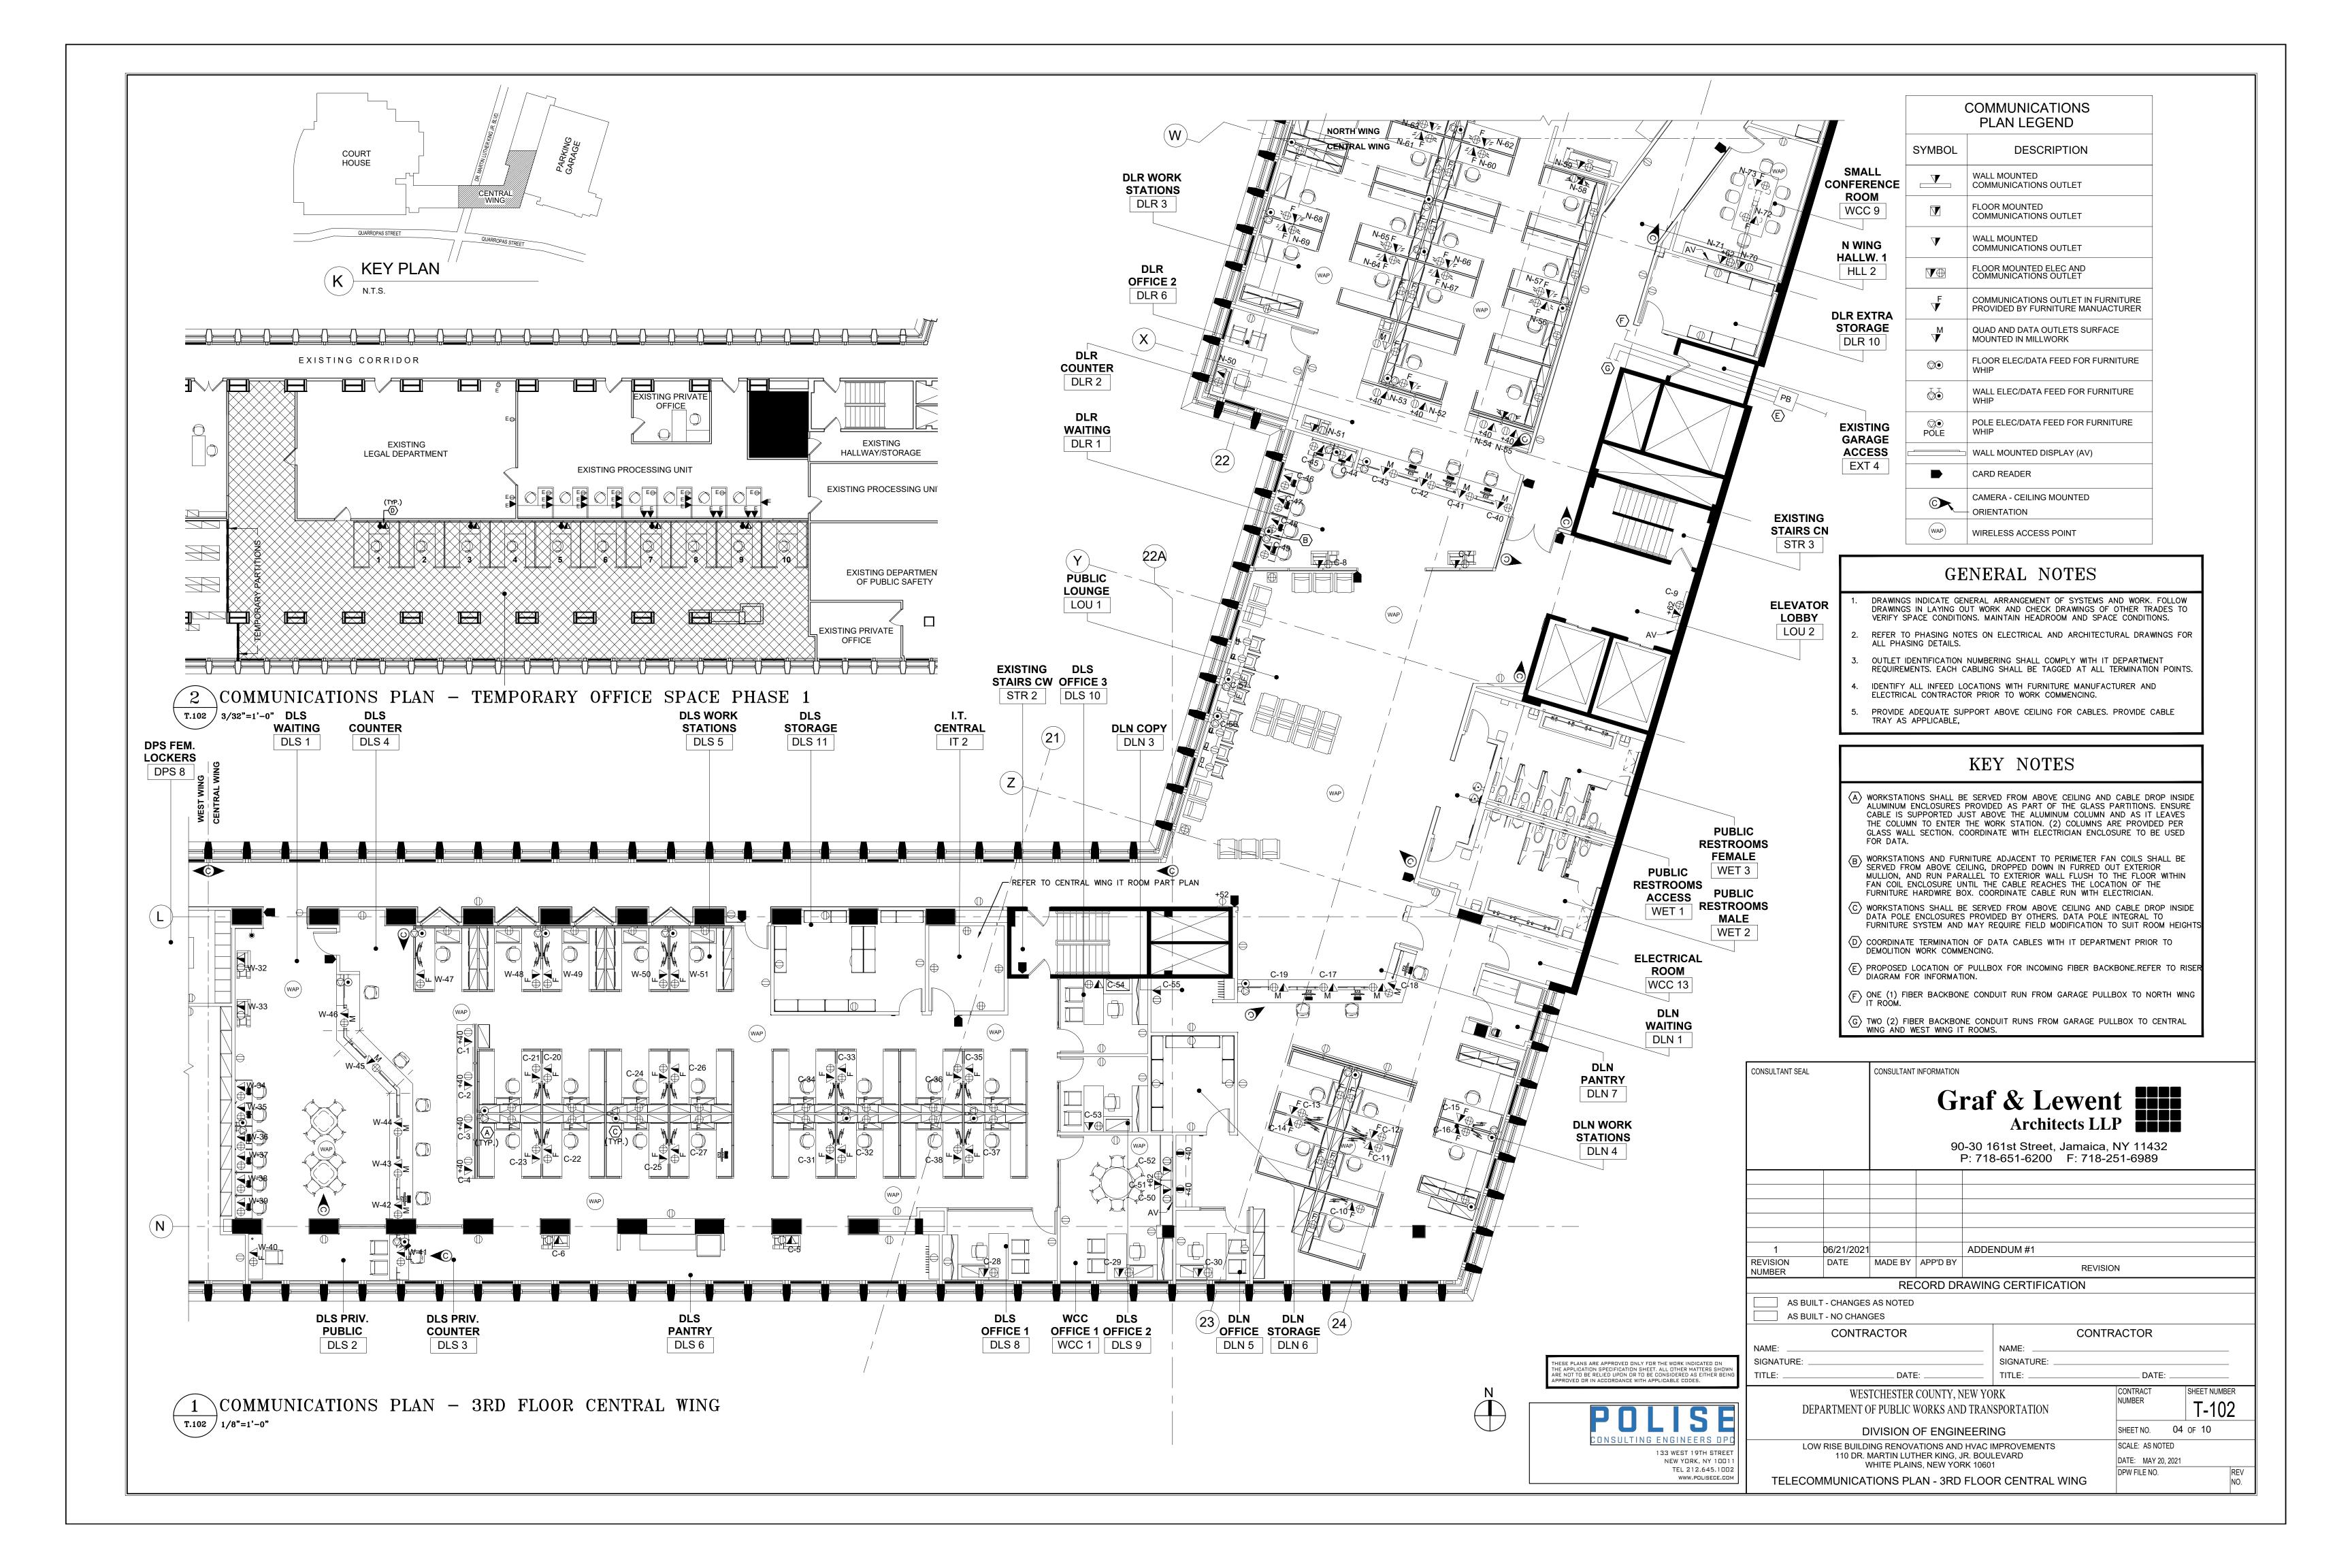

#### I. <u>RE: GENERAL CONTRACT INFORMATION:</u>

A. <u>Low Voltage Design – NEW Drawings:</u> Low voltage drawings showing wiring requirements for security and IT systems are attached. These are NEW drawings. The drawing list has been updated and is also attached. The work shown on these drawings is part of the contract work.

| # | QUESTION                                                                                                            | RESPONSE                                                                                                                                                                                                                                                                       |
|---|---------------------------------------------------------------------------------------------------------------------|--------------------------------------------------------------------------------------------------------------------------------------------------------------------------------------------------------------------------------------------------------------------------------|
|   | ADMINISTRATIVE / CONTRACTUAL                                                                                        |                                                                                                                                                                                                                                                                                |
| 1 | Please confirm that all work will be<br>perform during normal business hours<br>(7am to 3:30 pm).                   | Normal work hours are 7:00 AM to 5:00<br>PM. Any overtime needs to be coordinated<br>with The County 48 hours in advance. Any<br>overtime work must be performed in<br>accordance with the Project Labor<br>Agreement (PLA).                                                   |
| 2 | Aside from abatement, will demolition<br>and construction be allowed to take place<br>during normal business hours. | Yes.                                                                                                                                                                                                                                                                           |
| 3 | Can abatement work be performed after hours?                                                                        | Yes. This is preferred.                                                                                                                                                                                                                                                        |
| 4 | Will a freight elevator be available for the contractor for bringing material in and out of the work area?          | There are no freight elevators. One<br>passenger elevator will be provided to the<br>contractor between 7:00 Am and 9:00 AM<br>each day. After hours (after 5:00) may be<br>allowed with County approval. Contractor<br>must comply with the Project Labor<br>Agreement (PLA). |