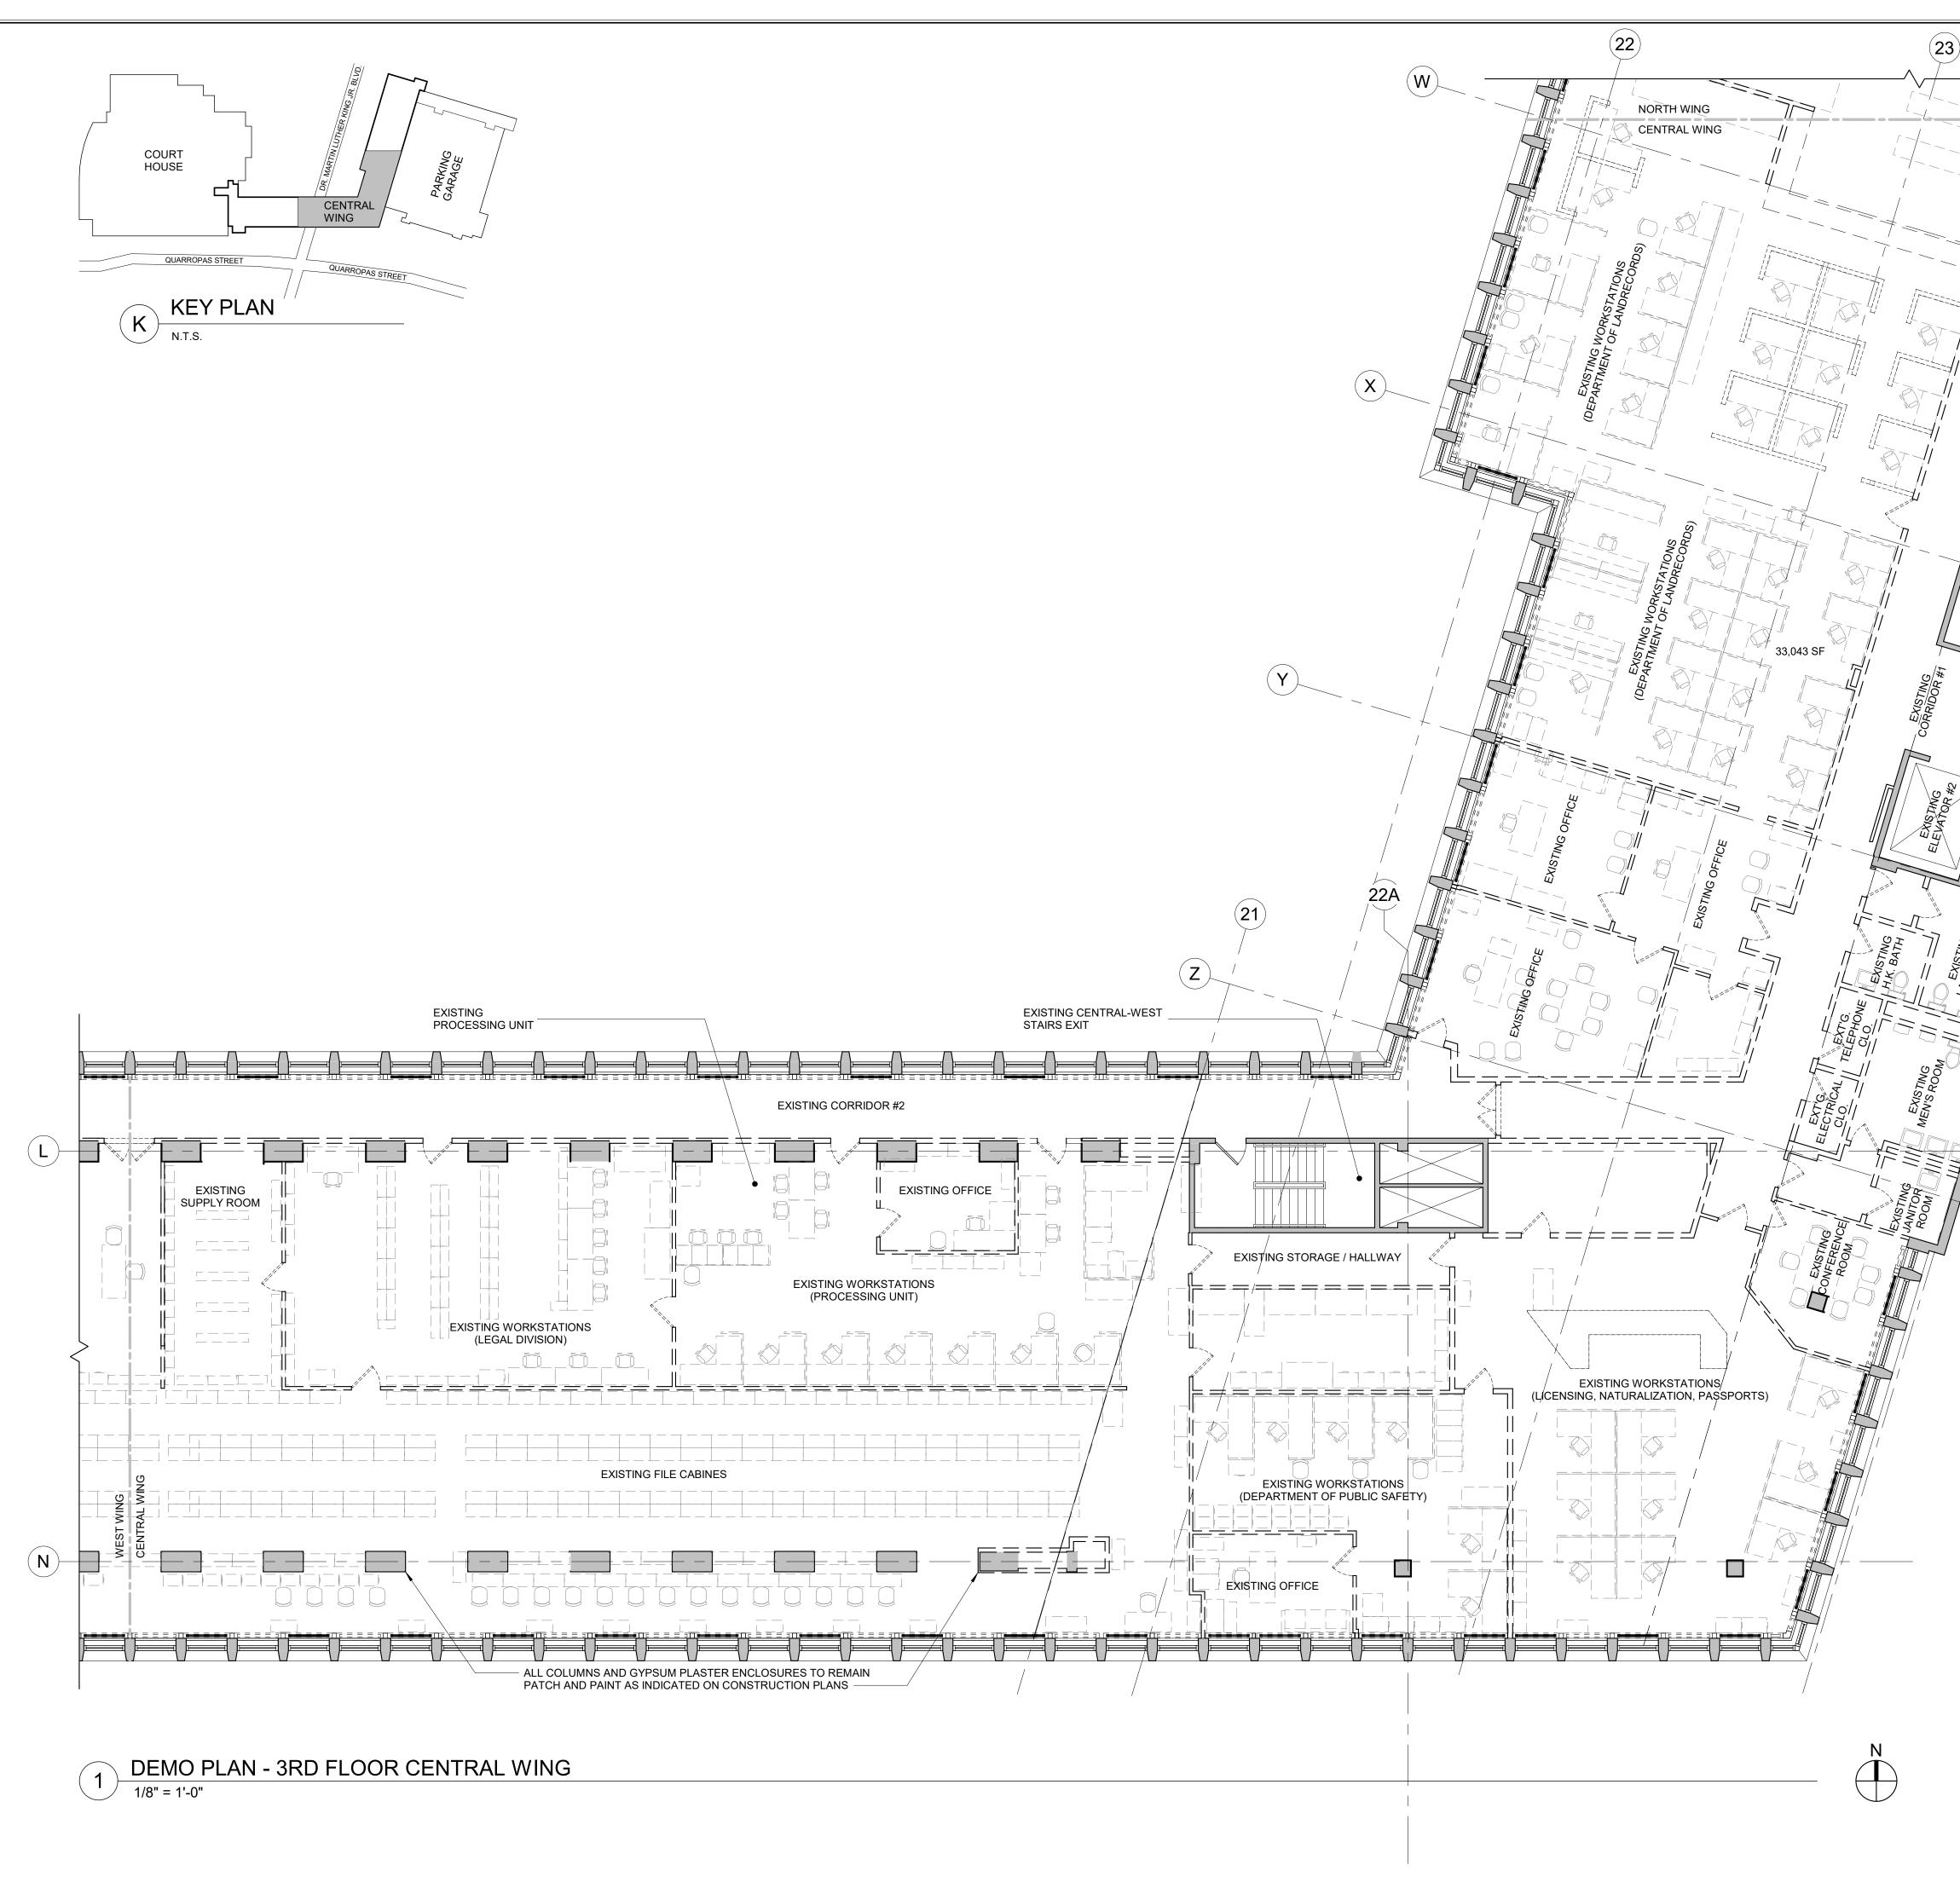

B. <u>Furniture Demolition – Revised Drawings</u>: Demolition of all existing furniture, shelves, counters, millwork, etc. is by the contractor. The demolition drawings DM-002, DM-003 and DM-004 have been revised to provide a general description of the principal furniture items. Personal effects, computers, etc. at the work positions are not to be demolished, and are to be moved by the contractor from their existing locations to their final locations, in accordance with the Phasing Plans.

Please DELETE the previous copies of these drawings and REPLACE them with the attached drawings.

C. <u>Delivery and Refuse Access – Revised Drawing</u>: Drawing DM-006, Ceiling Demolition Plan Overall, has been revised to include a diagram showing the proposed area at the Martine Avenue entrance driveway and adjacent areas, to locate a trailer and lifting equipment for the contractor's use during construction. The contractor is responsible for providing an opaque fence to shield the area from public view.