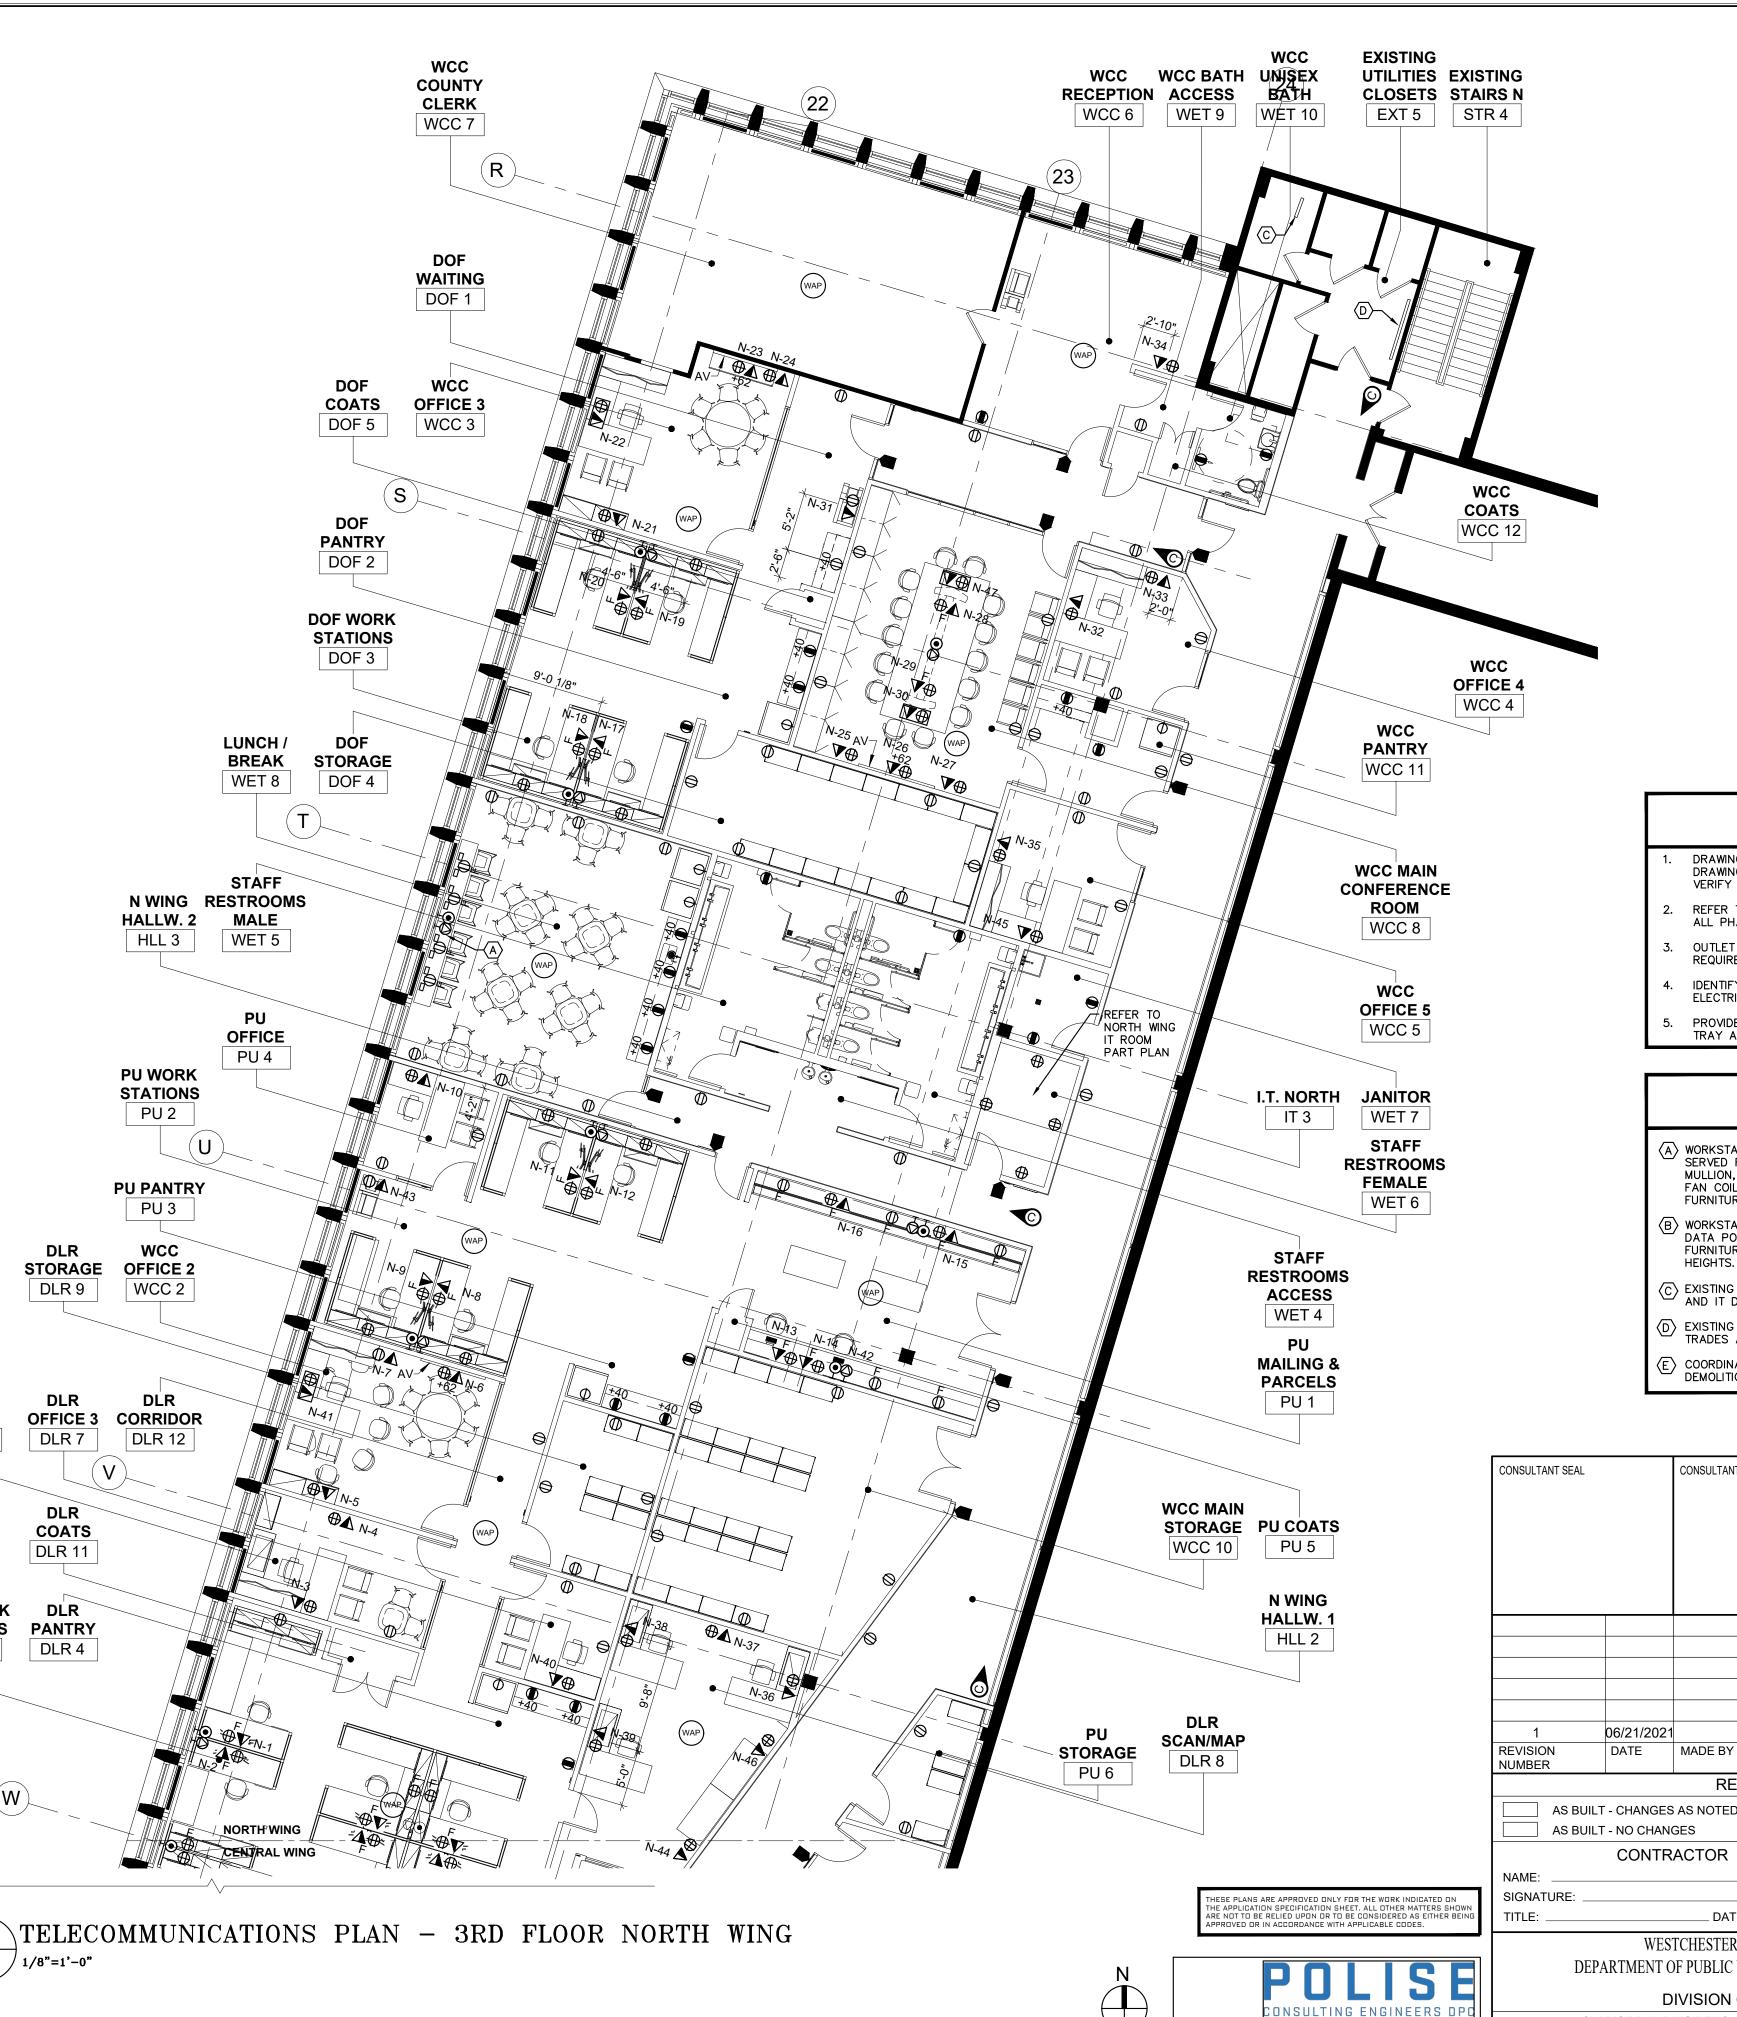

#### I. <u>RE: GENERAL CONTRACT INFORMATION:</u>

A. <u>Low Voltage Design – NEW Drawings:</u> Low voltage drawings showing wiring requirements for security and IT systems are attached. These are NEW drawings. The drawing list has been updated and is also attached. The work shown on these drawings is part of the contract work.

| # | QUESTION                                                                                                            | RESPONSE                                                                                                                                                                                                                                                                       |
|---|---------------------------------------------------------------------------------------------------------------------|--------------------------------------------------------------------------------------------------------------------------------------------------------------------------------------------------------------------------------------------------------------------------------|
|   | ADMINISTRATIVE / CONTRACTUAL                                                                                        |                                                                                                                                                                                                                                                                                |
| 1 | Please confirm that all work will be<br>perform during normal business hours<br>(7am to 3:30 pm).                   | Normal work hours are 7:00 AM to 5:00<br>PM. Any overtime needs to be coordinated<br>with The County 48 hours in advance. Any<br>overtime work must be performed in<br>accordance with the Project Labor<br>Agreement (PLA).                                                   |
| 2 | Aside from abatement, will demolition<br>and construction be allowed to take place<br>during normal business hours. | Yes.                                                                                                                                                                                                                                                                           |
| 3 | Can abatement work be performed after hours?                                                                        | Yes. This is preferred.                                                                                                                                                                                                                                                        |
| 4 | Will a freight elevator be available for the contractor for bringing material in and out of the work area?          | There are no freight elevators. One<br>passenger elevator will be provided to the<br>contractor between 7:00 Am and 9:00 AM<br>each day. After hours (after 5:00) may be<br>allowed with County approval. Contractor<br>must comply with the Project Labor<br>Agreement (PLA). |