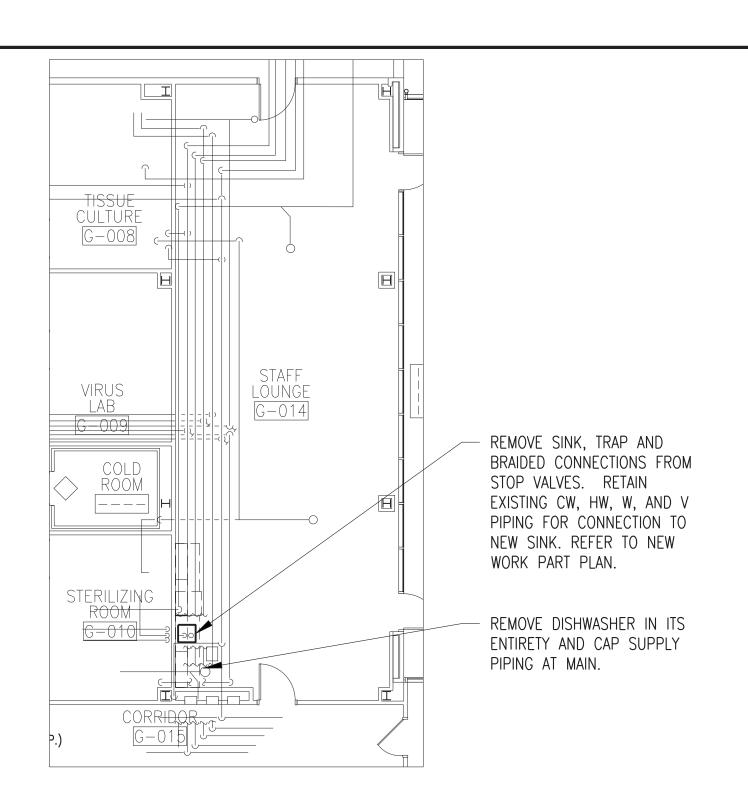

# STAFF LOUNGE PLUMBING DEMOLITION PLAN P-1 SCALE: 1/8"=1'-0"

PLUMBING EQUIPMENT & NOTES

- 1. <u>KITCHEN SINK</u>: REPLACE SINK WITH GLACIER BAY INVERNESS DROP-IN ACRYLIC 25 IN. 4-HOLE SINGLE BOWL KITCHEN SINK IN WHITE, MODEL # 22400 OR APPROVED EQUAL, INCLUDE ALL NEW MATCHING ACCESSORIES AS REQUIRED FOR COMPLETE SINK REPLACEMENT. PROVIDE NEW STAINLESS STL. BRAIDED SUPPLY AND HEAVY
- 2. FAUCET: REPLACE FAUCET WITH DELTA COLLINS SINGLE-HANDLE STANDARD KITCHEN FAUCET WITH SIDE SPRAYER IN WHITE, MODEL # 440-WH-DST
- 3. RANGE: SEE SHEET A-16. SEE MECHANICAL SHEETS FOR RANGE HOOD DETAILS.
- 4. COFFEE MAKER: SEE SHEET A-16. CONNECT TO WATER SUPPLY BENEATH SINK WITH 1/4 TURN STOP VALVE.
- 4. <u>REFRIDGERATOR</u>: SEE SHEET A-16. CONNECT TO WATER SUPPLY BENEATH SINK WITH 1/4 TURN STOP VALVE.
- 5. WATER FILTER: PROVIDE KEURIG OMNIPURE KQ8 (Q5486) COMPLETE FILTER KIT OR EQUAL TO SUPPLY COFFE-MAKER. FLOW RATE: .5GPM, 1250 GALLONS OR 6 MONTHS, 125PSI MAX, 35-100F 8" x 2.5", NSF CERTIFIED TO ANSI/NSF STANDARD 42.

# PLUMBING PIPING MATERIAL & NOTES

### DOMESTIC WATER PIPING

- 1. DOMESTIC WATER PIPING: ASTM B 88, TYPES L, WATER TUBE, DRAWN TEMPER, 95-5 LEADLESS SOLDER OR PRESS FITTINGS. PRESS FITTINGS SHALL BE NIBCO OR EQUAL SUITABLE FOR USE IN PLUMBING OR MECHANICAL APPLICATIONS MAXIMUM OPERATING PRESSURE OF 300 PSI. CONTRACTOR SHALL INSURE TOOLS AND JAWS USED ARE COMPATIBLE FOR MATERIAL.
- 2. <u>DOMESTIC WATER PIPE INSULATION</u>: ARMACELL IMCOA W SS OR EQUAL. SEE BELOW FOR DIMENSIONS.
- 3. ICE-MAKER AND COFFEE MAKER TUBING: TUBING SHALL BE LLDPE. FITTINGS SHALL BE NSF COMPLIANT HIGH DENSITY POLYPROPYLENE. ISOLATION VALVE SHALL BE JOHN GUEST POLYPROPYLENE BALL VALVE PPSV040808W - 3/8" TUBE OD X 3/8" TUBE OD OR EQUAL.
- 4. <u>DUAL SHUTOFF VALVE</u>: PROVIDE NEW 1/2" FIP x 3/8" OD COMP X 3/8" OD COMP DUAL SHUT-OFF VALVE, LEAD FREE (CHROME) OR APPROVED EQUAL.

#### DOMESTIC PIPING INSULATION SCHEDULE

| PIPING     | PIPE SIZE | INSULATION<br>THICKNESS |  |  |
|------------|-----------|-------------------------|--|--|
| DOMESTIC   | UP TO 1"  | 3/4"                    |  |  |
| HOT WATER  | ABOVE 1"  | l"                      |  |  |
| DOMESTIC   | UP TO 1"  | 1/2"                    |  |  |
| COLD WATER | ABOVE 1"  | 1/2"                    |  |  |

## WASTE AND VENT PIPING

1. WASTE AND VENT: SERVICE WT. CAST IRON WITH PUSH-ON RUBBER GASKETS OR NO-HUB PIPE WITH HUSKY HEAVY COUPLINGS FOR ABOVE GRADE PIPING.

#### CONDENSATE DRAIN PIPING

1. PVC VENT/DRAIN CAP WITH INSECT SCREEN: 3/4" PVC PIPE MULTI-PURPOSE SVC-IS075 VENT AND DRAIN CAP OR EQUAL; 18 X 18 MESH 316 STAINLESS STEEL INSECT SCREEN; CEMENT WELD.

# TESTNG NOTES

1. ALL NEW PIPING: CONTRACTOR SHALL PRESSURE TEST NEW WORK FOR LEAKS, PATCH WHERE LEAKS ARE FOUND AND DISINFECT NEW PIPING SYSTEM PRIOR TO CONNECTING TO DISTRIBUTION WATER SUPPLY. PROVIDE REQUIRED VALVES FOR TESTING.

|          | PLUME             | BING LEGEND                        |  |
|----------|-------------------|------------------------------------|--|
| SYMBOL   | ABBREV.           | DESCRIPTION                        |  |
|          |                   |                                    |  |
|          | ⊰ s,₩             | SANITARY, WASTE PIPING BELOW FLOOR |  |
|          | <b>₹ V</b>        | VENT PIPING                        |  |
|          | - <del>`</del> C₩ | COLD WATER PIPING                  |  |
|          | <b>∀</b> н₩       | HOT WATER PIPING                   |  |
|          | ⊰ H <b>W</b> R    | HOT WATER RETURN PIPING            |  |
|          | ₹                 | EXISTING PIPING                    |  |
|          |                   |                                    |  |
|          | C.T.E.            | CONNECT TO EXISTING                |  |
| <b></b>  |                   | FLOW ARROW                         |  |
| <b>⊸</b> |                   | DROP                               |  |
| Ā        | BA                | SHUT-OFF VALVE                     |  |
| >        |                   | BREAK                              |  |
| 0        |                   | RISER                              |  |
| व        | СО                | CLEANOUT                           |  |
| <b>©</b> | CODP              | CLEANOUT DECK PLATE                |  |
|          | FD/RD             | FLOOR DRAIN/ROOF DRAIN             |  |
|          | ETR               | EXISTING TO REMAIN                 |  |
|          | VIF               | VERIFY IN FIELD                    |  |
|          | Ιψ                | INDIRECT WASTE                     |  |
| Ø        | CV                | CHECK VALVE                        |  |