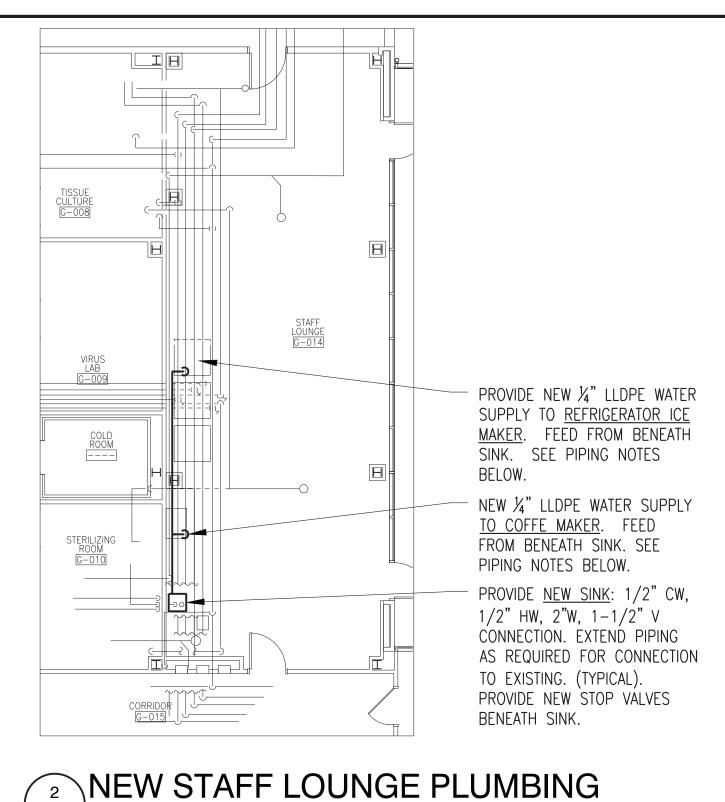

# STAFF LOUNGE PLUMBING DEMOLITION PLAN P-1 SCALE: 1/8"=1'-0"

PLUMBING EQUIPMENT & NOTES

- 1. <u>KITCHEN SINK</u>: REPLACE SINK WITH GLACIER BAY INVERNESS DROP-IN ACRYLIC 25 IN. 4-HOLE SINGLE BOWL KITCHEN SINK IN WHITE, MODEL # 22400 OR APPROVED EQUAL, INCLUDE ALL NEW MATCHING ACCESSORIES AS REQUIRED FOR COMPLETE SINK REPLACEMENT. PROVIDE NEW STAINLESS STL. BRAIDED SUPPLY AND HEAVY
- 2. FAUCET: REPLACE FAUCET WITH DELTA COLLINS SINGLE-HANDLE STANDARD KITCHEN FAUCET WITH SIDE SPRAYER IN WHITE, MODEL # 440-WH-DST
- 3. RANGE: SEE SHEET A-16. SEE MECHANICAL SHEETS FOR RANGE HOOD DETAILS.
- 4. COFFEE MAKER: SEE SHEET A-16. CONNECT TO WATER SUPPLY BENEATH SINK WITH 1/4 TURN STOP VALVE.
- 4. <u>REFRIDGERATOR</u>: SEE SHEET A-16. CONNECT TO WATER SUPPLY BENEATH SINK WITH 1/4 TURN STOP VALVE.
- 5. WATER FILTER: PROVIDE KEURIG OMNIPURE KQ8 (Q5486) COMPLETE FILTER KIT OR EQUAL TO SUPPLY COFFE-MAKER. FLOW RATE: .5GPM, 1250 GALLONS OR 6 MONTHS, 125PSI MAX, 35-100F 8" x 2.5", NSF CERTIFIED TO ANSI/NSF STANDARD 42.

# PLUMBING PIPING MATERIAL & NOTES

### DOMESTIC WATER PIPING

- 1. DOMESTIC WATER PIPING: ASTM B 88, TYPES L, WATER TUBE, DRAWN TEMPER, 95-5 LEADLESS SOLDER OR PRESS FITTINGS. PRESS FITTINGS SHALL BE NIBCO OR EQUAL SUITABLE FOR USE IN PLUMBING OR MECHANICAL APPLICATIONS MAXIMUM OPERATING PRESSURE OF 300 PSI. CONTRACTOR SHALL INSURE TOOLS AND JAWS USED ARE COMPATIBLE FOR MATERIAL.
- 2. <u>DOMESTIC WATER PIPE INSULATION</u>: ARMACELL IMCOA W SS OR EQUAL. SEE BELOW FOR DIMENSIONS.
- 3. ICE-MAKER AND COFFEE MAKER TUBING: TUBING SHALL BE LLDPE. FITTINGS SHALL BE NSF COMPLIANT HIGH DENSITY POLYPROPYLENE. ISOLATION VALVE SHALL BE JOHN GUEST POLYPROPYLENE BALL VALVE PPSV040808W - 3/8" TUBE OD X 3/8" TUBE OD OR EQUAL.
- 4. <u>DUAL SHUTOFF VALVE</u>: PROVIDE NEW 1/2" FIP x 3/8" OD COMP X 3/8" OD COMP DUAL SHUT-OFF VALVE, LEAD FREE (CHROME) OR APPROVED EQUAL.

#### DOMESTIC PIPING INSULATION SCHEDULE

| PIPING     | PIPE SIZE | INSULATION<br>THICKNESS |  |  |
|------------|-----------|-------------------------|--|--|
| DOMESTIC   | UP TO 1"  | 3/4"                    |  |  |
| HOT WATER  | ABOVE 1"  | l"                      |  |  |
| DOMESTIC   | UP TO 1"  | 1/2"                    |  |  |
| COLD WATER | ABOVE 1"  | 1/2"                    |  |  |

## WASTE AND VENT PIPING

1. WASTE AND VENT: SERVICE WT. CAST IRON WITH PUSH-ON RUBBER GASKETS OR NO-HUB PIPE WITH HUSKY HEAVY COUPLINGS FOR ABOVE GRADE PIPING.

#### CONDENSATE DRAIN PIPING

1. PVC VENT/DRAIN CAP WITH INSECT SCREEN: 3/4" PVC PIPE MULTI-PURPOSE SVC-IS075 VENT AND DRAIN CAP OR EQUAL; 18 X 18 MESH 316 STAINLESS STEEL INSECT SCREEN; CEMENT WELD.

# TESTNG NOTES

1. ALL NEW PIPING: CONTRACTOR SHALL PRESSURE TEST NEW WORK FOR LEAKS, PATCH WHERE LEAKS ARE FOUND AND DISINFECT NEW PIPING SYSTEM PRIOR TO CONNECTING TO DISTRIBUTION WATER SUPPLY. PROVIDE REQUIRED VALVES FOR TESTING.

|          | PLUME             | BING LEGEND                        |  |
|----------|-------------------|------------------------------------|--|
| SYMBOL   | ABBREV.           | DESCRIPTION                        |  |
|          |                   |                                    |  |
|          | ⊰ s,₩             | SANITARY, WASTE PIPING BELOW FLOOR |  |
|          | <b>₹ V</b>        | VENT PIPING                        |  |
|          | - <del>`</del> C₩ | COLD WATER PIPING                  |  |
|          | <b>∀</b> н₩       | HOT WATER PIPING                   |  |
|          | ⊰ H <b>W</b> R    | HOT WATER RETURN PIPING            |  |
|          | ₹                 | EXISTING PIPING                    |  |
|          |                   |                                    |  |
|          | C.T.E.            | CONNECT TO EXISTING                |  |
| <b></b>  |                   | FLOW ARROW                         |  |
| <b>⊸</b> |                   | DROP                               |  |
| Ā        | BA                | SHUT-OFF VALVE                     |  |
| >        |                   | BREAK                              |  |
| 0        |                   | RISER                              |  |
| व        | СО                | CLEANOUT                           |  |
| <b>©</b> | CODP              | CLEANOUT DECK PLATE                |  |
|          | FD/RD             | FLOOR DRAIN/ROOF DRAIN             |  |
|          | ETR               | EXISTING TO REMAIN                 |  |
|          | VIF               | VERIFY IN FIELD                    |  |
|          | Ιψ                | INDIRECT WASTE                     |  |
| Ø        | CV                | CHECK VALVE                        |  |