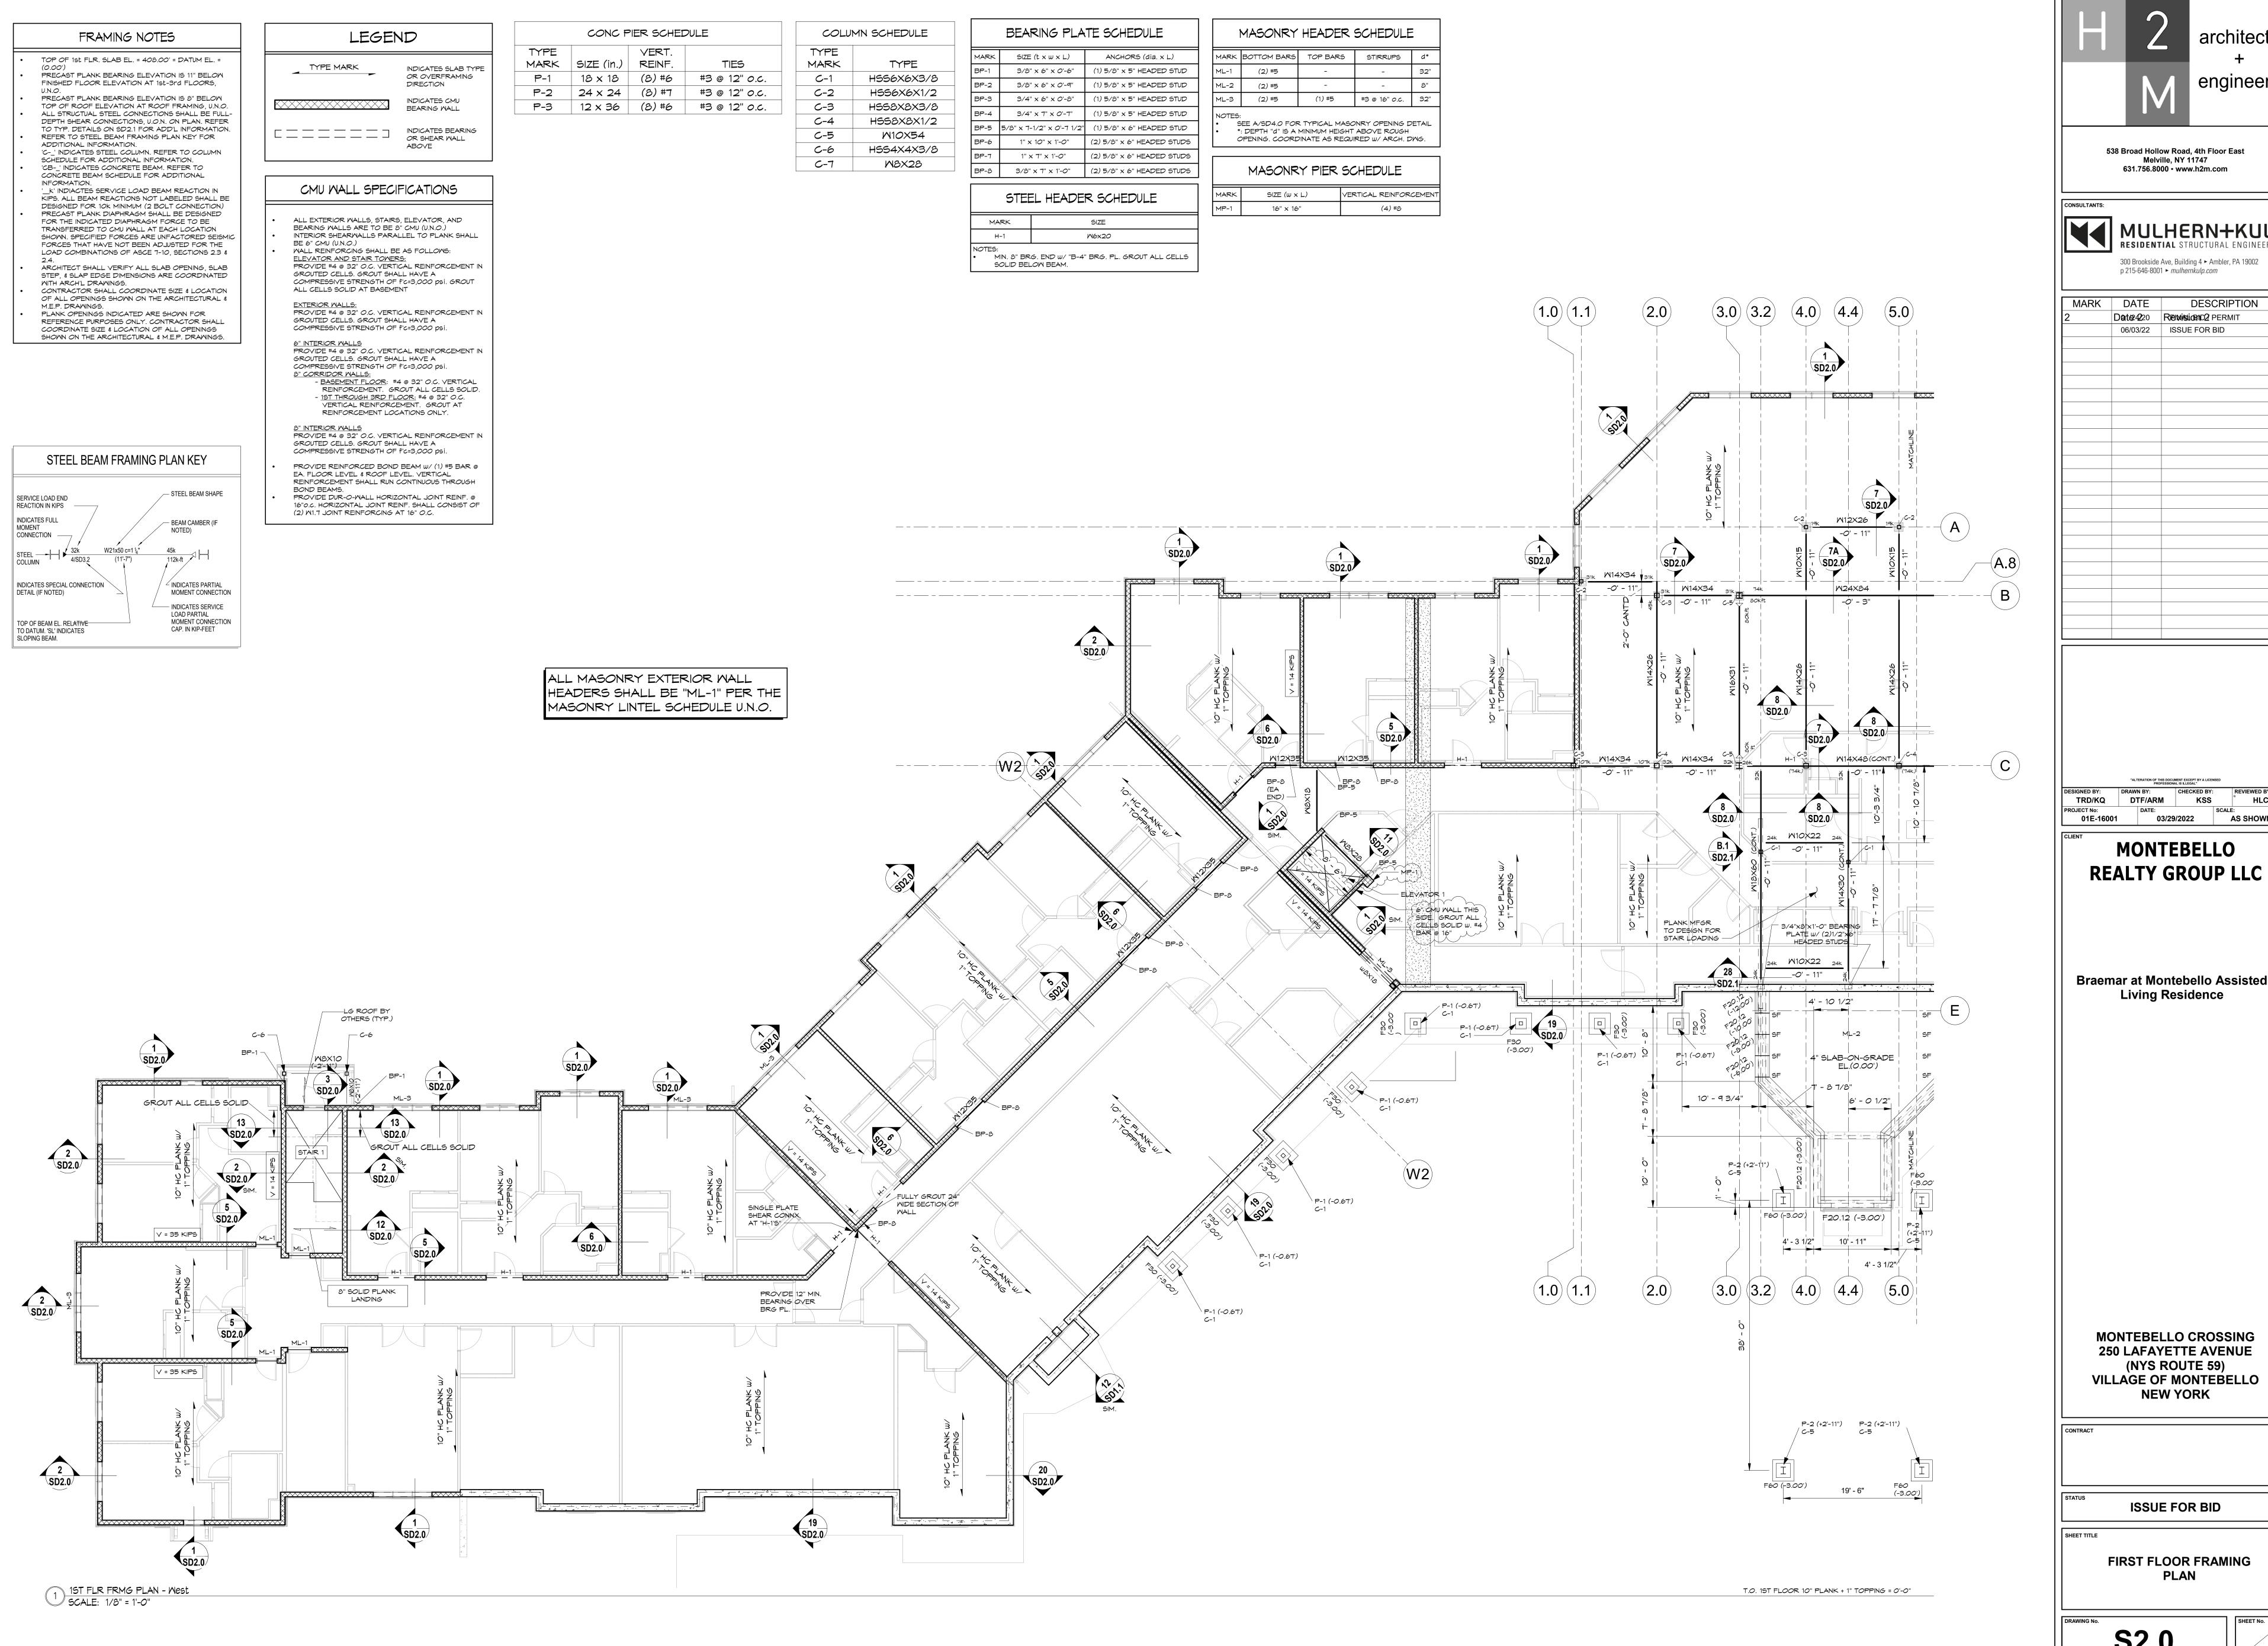

o Assisted Living Residence

MONTEBELLO CROSSING
250 LAFAYETTE AVENUE
(NYS ROUTE 59)
VILLAGE OF MONTEBELLO

CONTRACT

ISSUE FOR BID

SHEET TITLE

SPECIAL INSPECTION NOTES

**S0.1** 

SHEET No.





architects

538 Broad Hollow Road, 4th Floor East Melville, NY 11747 631.756.8000 • www.h2m.com

| MULHERN+KULF RESIDENTIAL STRUCTURAL ENGINEERING 300 Brookside Ave, Building 4 ► Ambler, PA 19002

p 215-646-8001 ► *mulhernkulp.com* 

MARK DATE DESCRIPTION Date: 4220 Remission D2 PERMIT 06/03/22 | ISSUE FOR BID

TRD/KQ DTF/ARM KSS 03/29/2022 AS SHOWN

**MONTEBELLO REALTY GROUP LLC** 

**Braemar at Montebello Assisted** Living Residence

**MONTEBELLO CROSSING** 250 LAFAYETTE AVENUE (NYS ROUTE 59) VILLAGE OF MONTEBELLO **NEW YORK** 

CONTRACT

**ISSUE FOR BID** 

SHEET TITLE

**FOUNDATION PLAN** 





538 Broad Hollow Road, 4th Floor East Melville, NY 11747 631.756.8000 • www.h2m.com

RESIDENTIAL STRUCTURAL ENGINEERIN 300 Brookside Ave, Building 4 ► Ambler, PA 19002 p 215-646-8001 ► *mulhernkulp.com* 

| MARK | DATE      | DESCRIPTION       |
|------|-----------|-------------------|
| 2    | Date:4220 | Remision02 PERMIT |
|      | 06/03/22  | ISSUE FOR BID     |
|      |           |                   |
|      |           |                   |
|      |           |                   |
|      |           |                   |
|      |           |                   |
|      |           |                   |
|      |           |                   |
|      |           |                   |
|      |           |                   |
|      |           |                   |
|      |