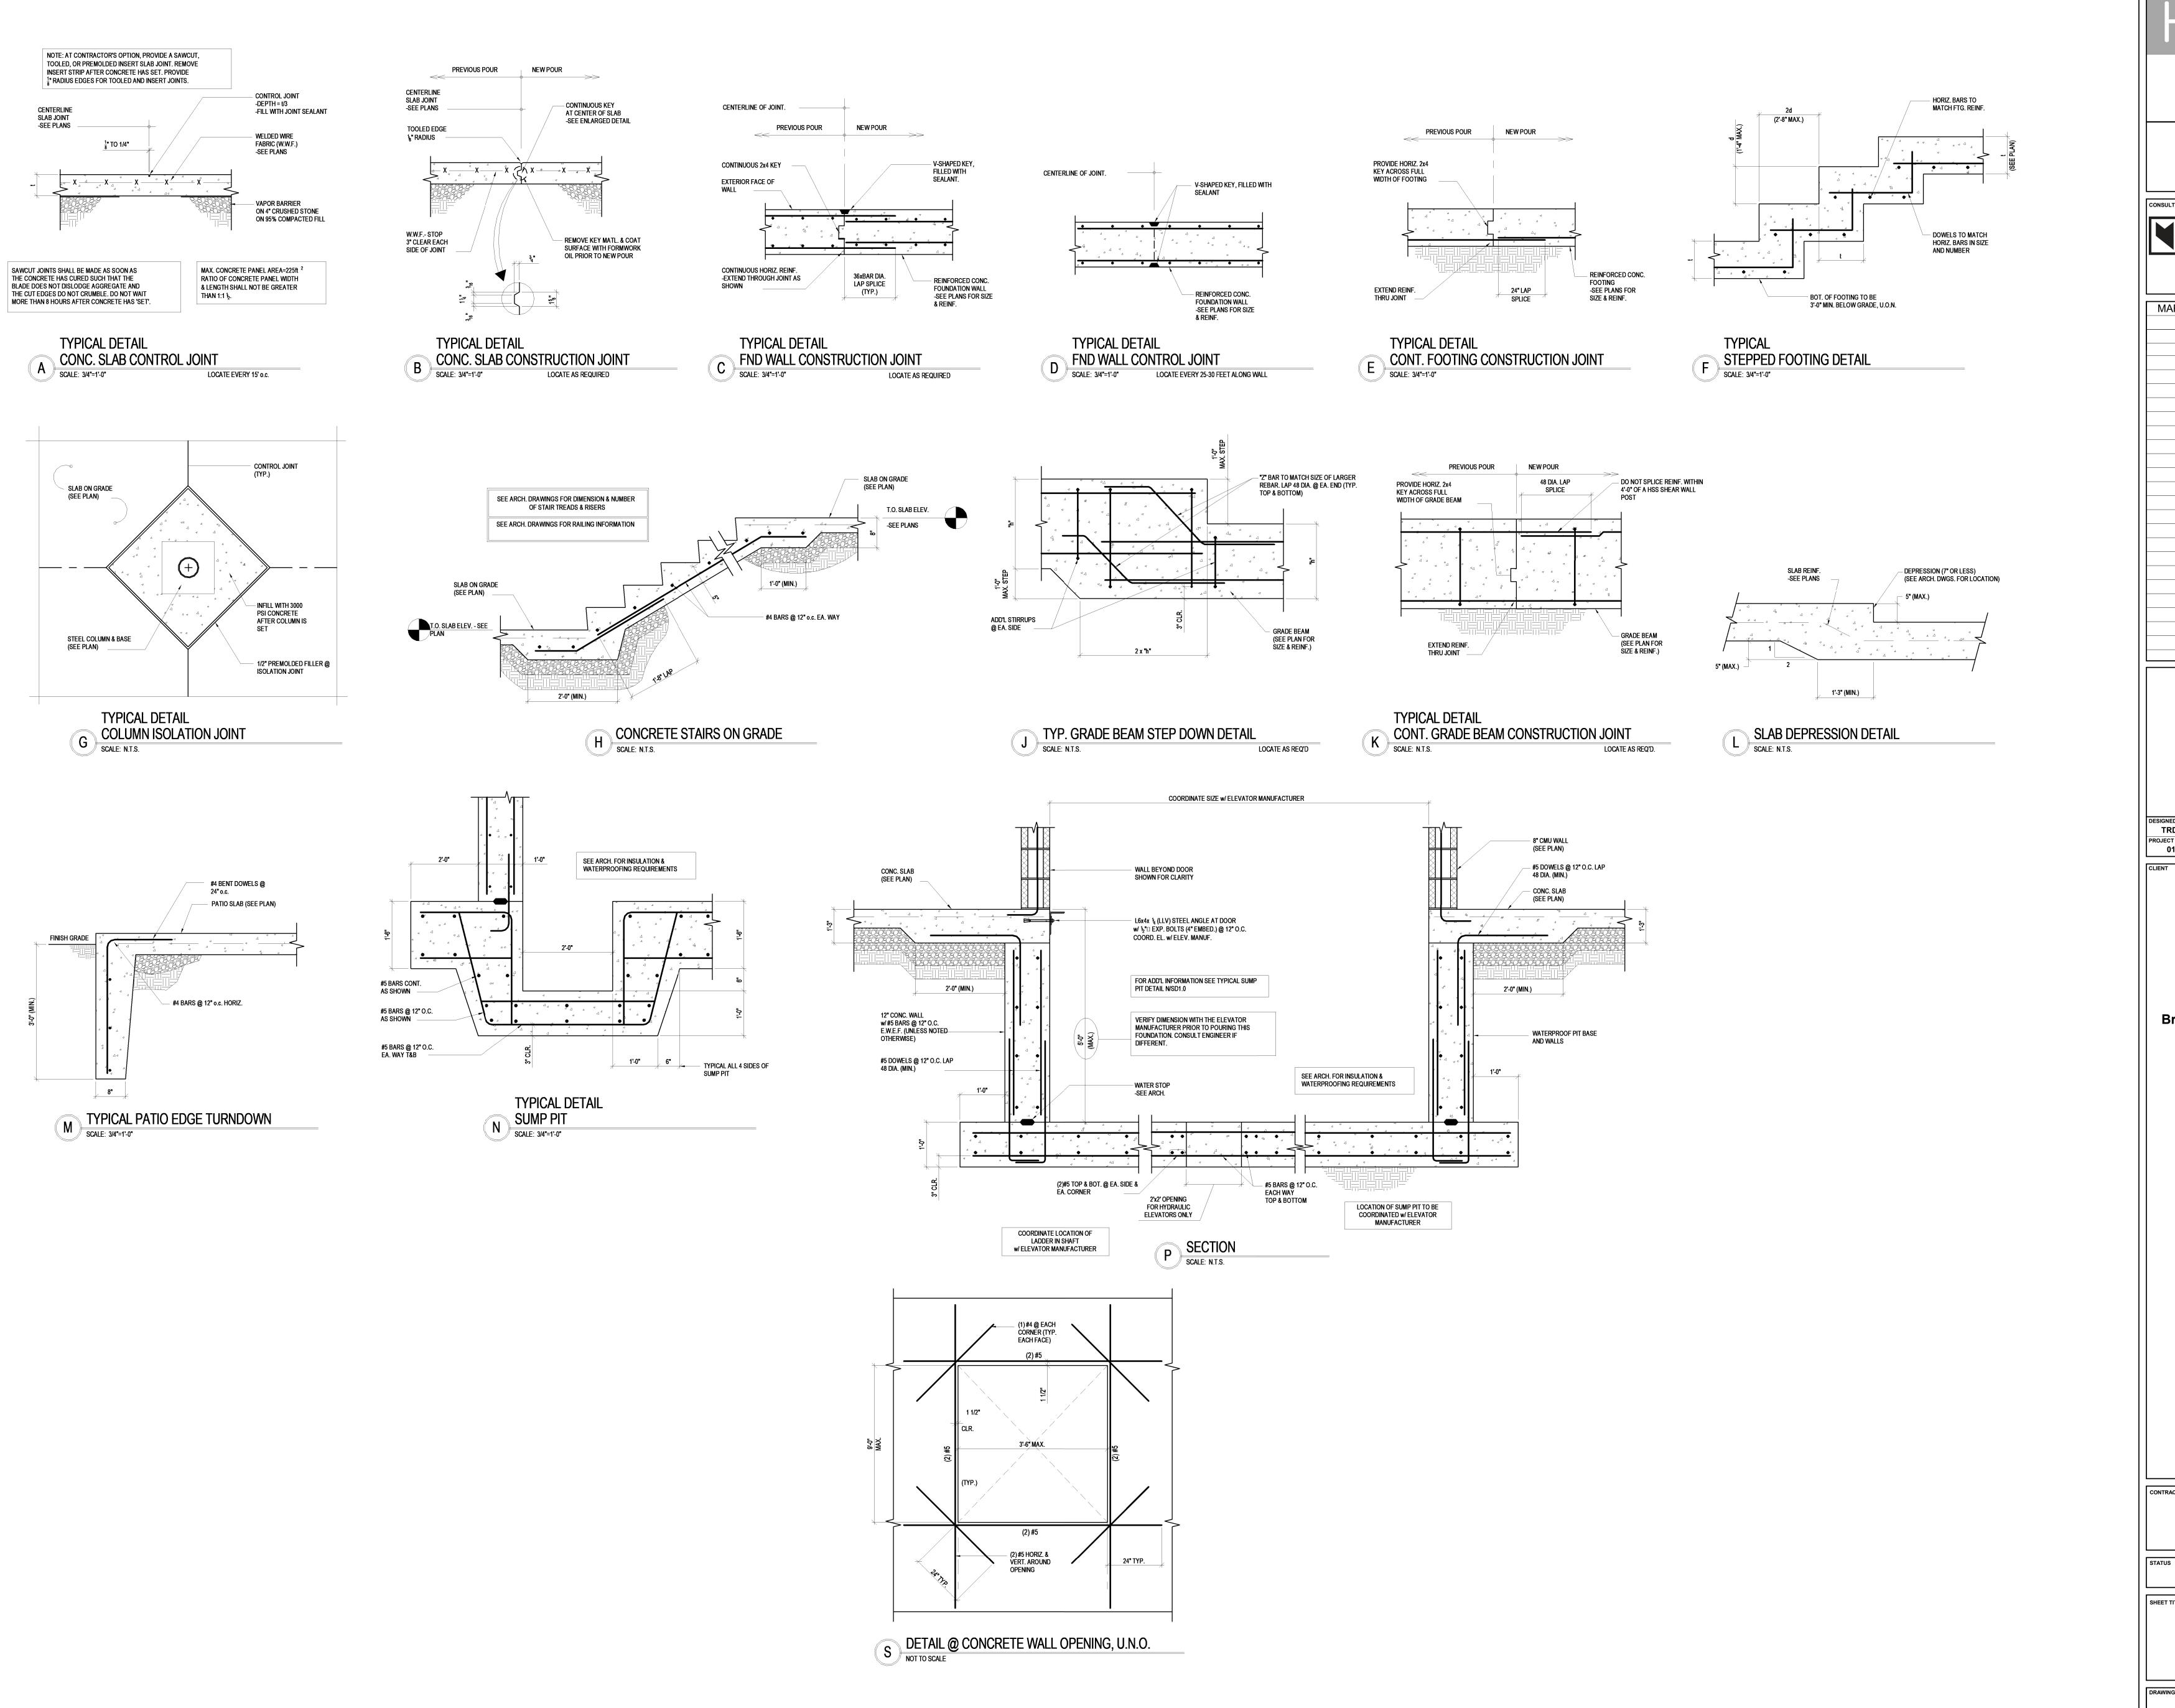

ATE SCHEDULE

H 2 architects
H engineers

538 Broad Hollow Road, 4th Floor East Melville, NY 11747 631.756.8000 - www.h2m.com

300 Brookside Ave, Building 4 ► Ambler, PA 19002

p 215-646-8001 ► mulhernkulp.com

MULHERN+KULP

RESIDENTIAL STRUCTURAL ENGINEERING

LEGEND

SNOW DRIFT DIAGRAM

MARK DATE DESCRIPTION

2 Date 220 Remission D2 PERMIT

06/03/22 ISSUE FOR BID

"ALTERATION OF THIS DOCUMENT EXCEPT BY A LICENSED PROFESSIONAL IS ALEGAL."

NED BY: DRAWN BY: CHECKED BY: REVIEWED BY: HLC

TO NO: DATE: SCALE:

01/E-16001

03/29/2022

AS SHOWN

MONTEBELLO
REALTY GROUP LLC

Braemar at Montebello Assisted Living Residence

MONTEBELLO CROSSING 250 LAFAYETTE AVENUE (NYS ROUTE 59) VILLAGE OF MONTEBELLO NEW YORK

ONTRACT

ISSUE FOR BID

ET TITLE

ROOF FRAMING PLAN

**S5.1** 

SHEET No. 21 2202/8/9



H 2 architects + engineers

538 Broad Hollow Road, 4th Floor East Melville, NY 11747 631.756.8000 • www.h2m.com

MULHERN+KULF
RESIDENTIAL STRUCTURAL ENGINEERIN
300 Brookside Ave, Building 4 > Ambler, PA 19002

p 215-646-8001 ► *mulhernkulp.com* 

MARK DATE DESCRIPTION

01/24/20 FINAL BID / PERMIT

06/03/22 ISSUE FOR BID

| TRD/KQ | DTF/ARM | CHECKED BY: | REVIEWED BY: | TRD/KQ | DTF/ARM | KSS | CALE: | AS SHOWN |

MONTEBELLO REALTY GROUP LLC

Braemar at Montebello Assisted Living Residence

MONTEBELLO CROSSING 250 LAFAYETTE AVENUE (NYS ROUTE 59) VILLAGE OF MONTEBELLO

**NEW YORK** 

NTRACT

ISSUE FOR BID

EET TITLE

TYPICAL FOUNDATIOND DETAILS

SD1.0

SHEET No.





538 Broad Hollow Road, 4th Floor East

RESIDENTIAL STRUCTURAL ENGINEERIN 300 Brookside Ave, Building 4 ► Ambler, PA 19002