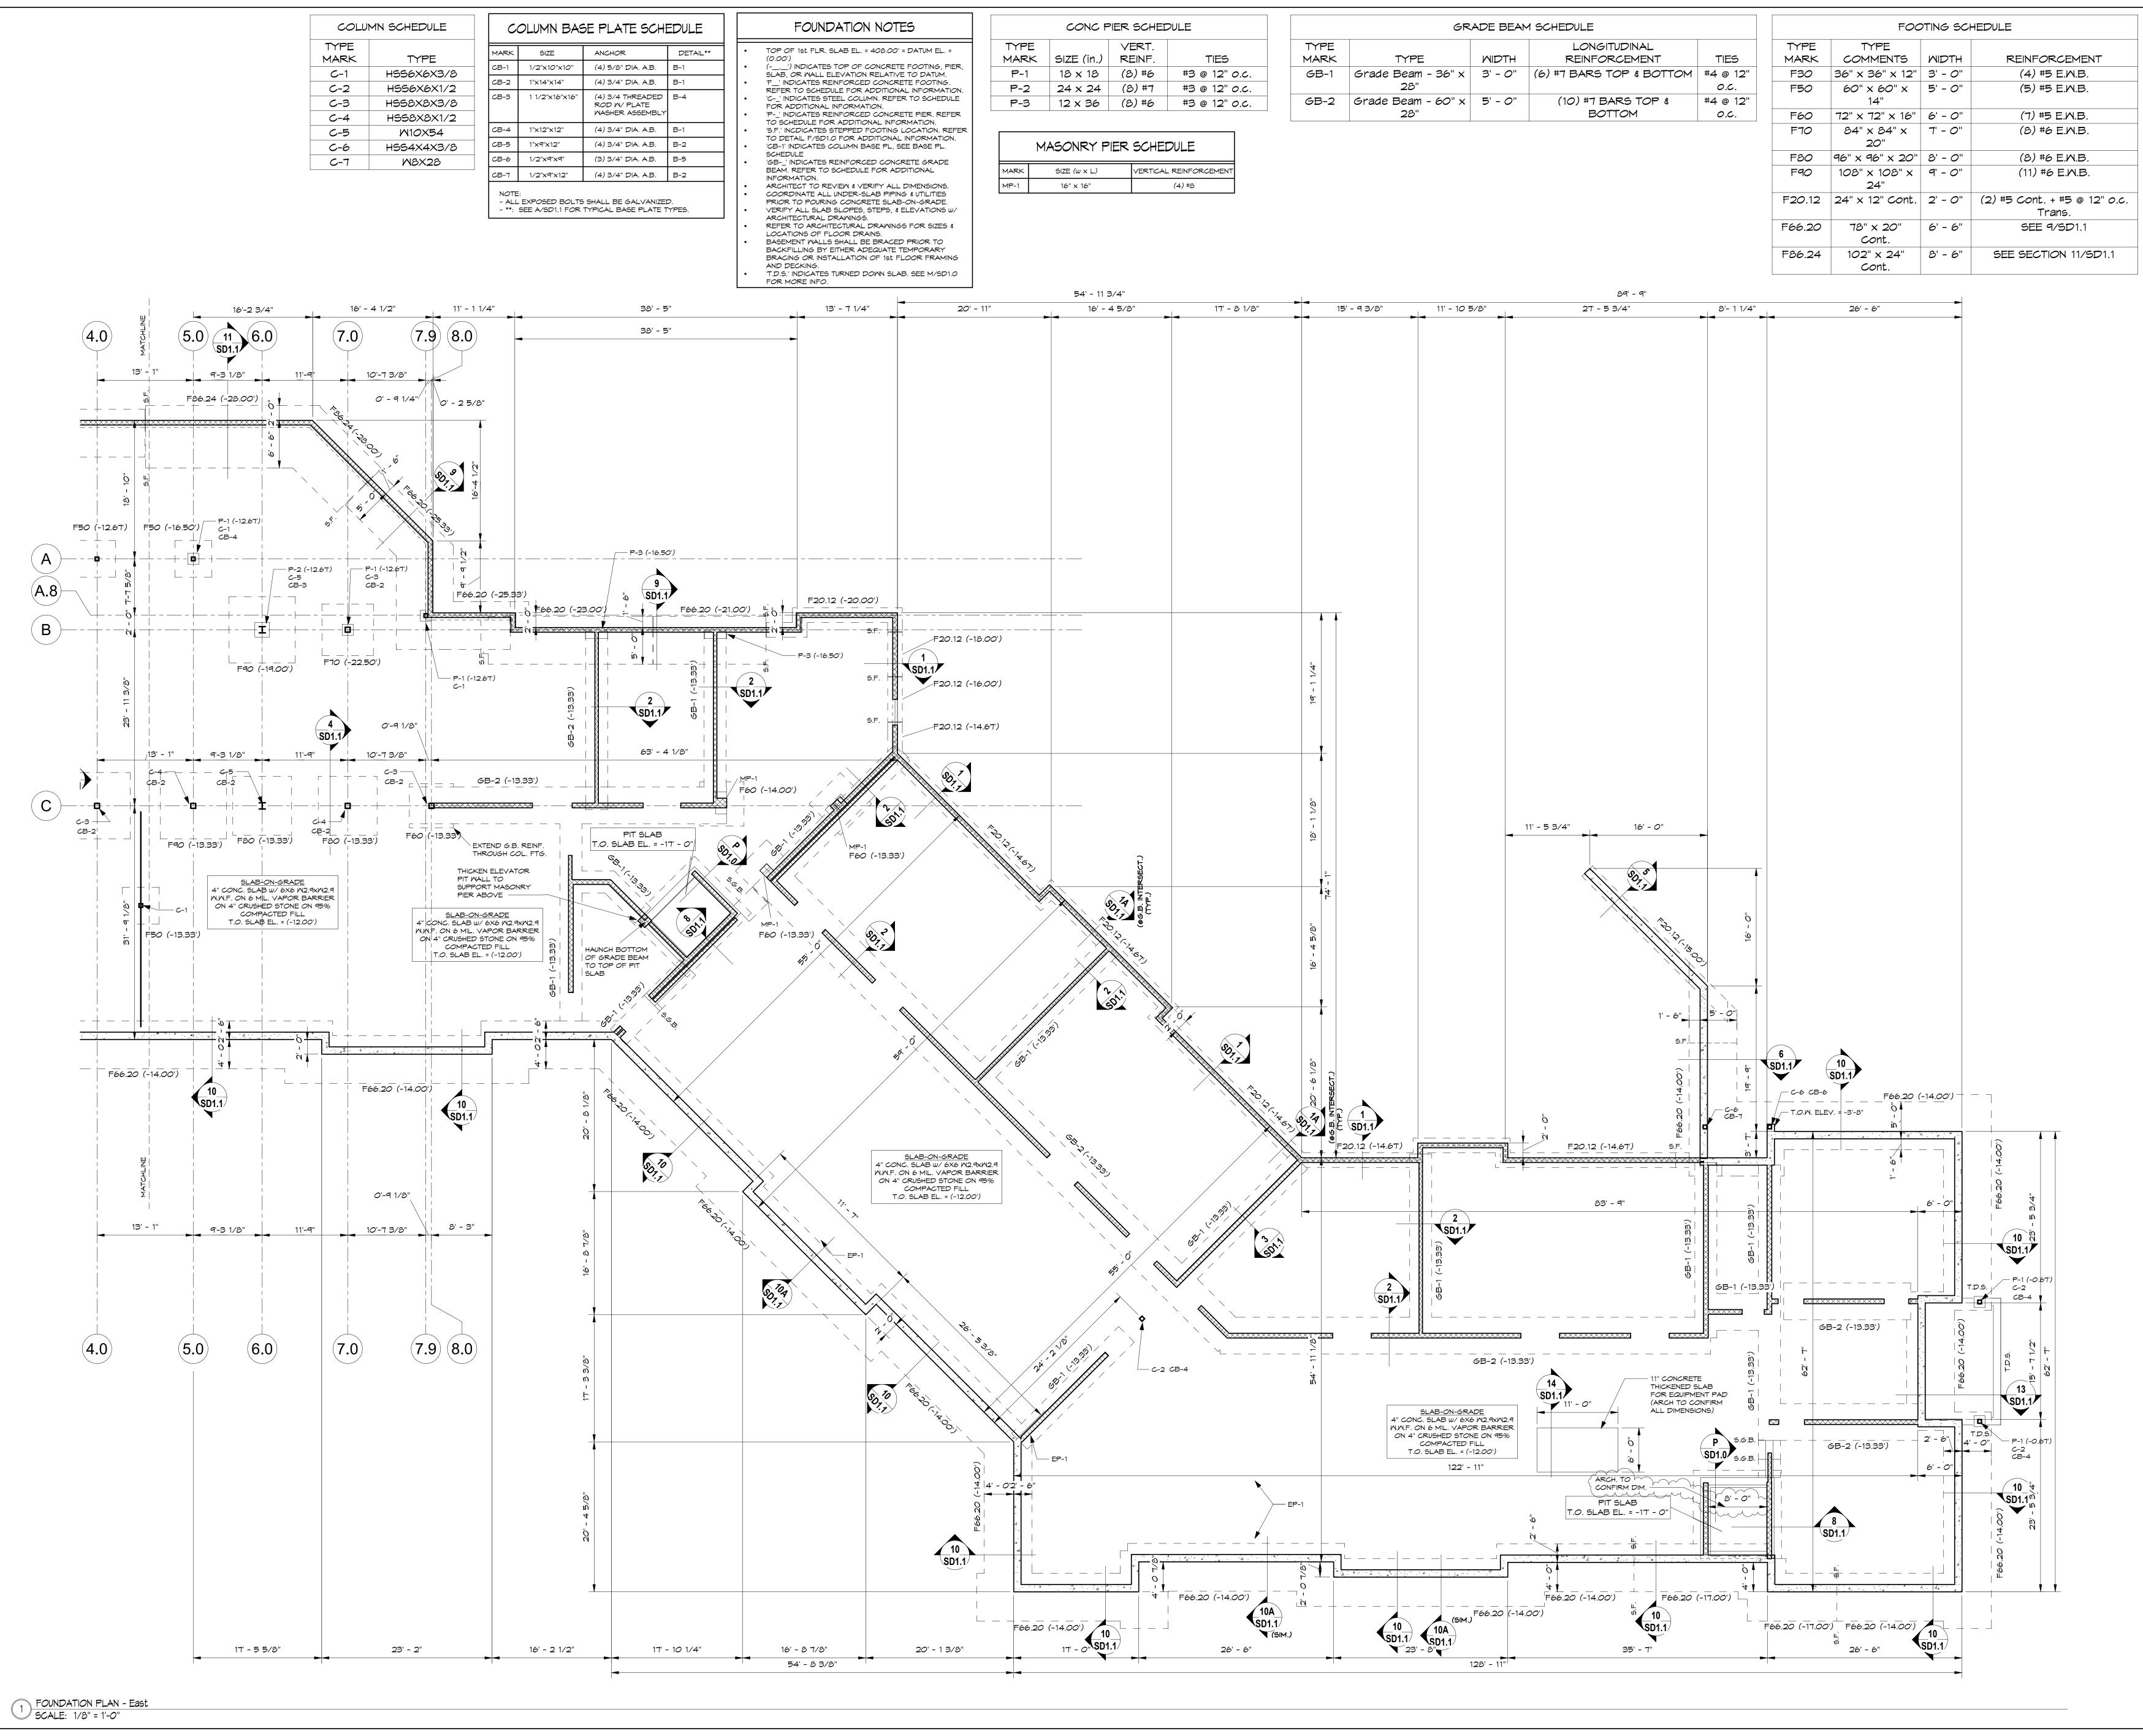

-----------|-----------------|-------|--|
| DESIGNED BY:             | DRAW | N BY:            | CHECKED BY                                | CHECKED BY:     |       |  |
| TRD/KQ                   | D.   | ΓF/ARM           | KSS                                       |                 | ° HLC |  |
| PROJECT No:<br>01E-16001 |      | DATE: 03/29/2022 |                                           | SCALE: AS SHOWN |       |  |
|                          |      |                  |                                           |                 |       |  |

MONTEBELLO
REALTY GROUP LLC

Braemar at Montebello Assisted Living Residence

MONTEBELLO CROSSING
250 LAFAYETTE AVENUE
(NYS ROUTE 59)
VILLAGE OF MONTEBELLO

CONTRACT

ISSUE FOR BID

SHEET TITLE

SPECIAL INSPECTION NOTES

**S0.1** 

SHEET No.





architects

538 Broad Hollow Road, 4th Floor East Melville, NY 11747 631.756.8000 • www.h2m.com

| MULHERN+KULF RESIDENTIAL STRUCTURAL ENGINEERING 300 Brookside Ave, Building 4 ► Ambler, PA 19002

p 215-646-8001 ► *mulhernkulp.com* 

MARK DATE DESCRIPTION Date: 4220 Remission D2 PERMIT 06/03/22 | ISSUE FOR BID

TRD/KQ DTF/ARM KSS 03/29/2022 AS SHOWN

**MONTEBELLO REALTY GROUP LLC** 

**Braemar at Montebello Assisted** Living Residence

**MONTEBELLO CROSSING** 250 LAFAYETTE AVENUE (NYS ROUTE 59) VILLAGE OF MONTEBELLO **NEW YORK** 

CONTRACT

**ISSUE FOR BID** 

SHEET TITLE

**FOUNDATION PLAN** 





538 Broad Hollow Road, 4th Floor East Melville, NY 11747 631.756.8000 • www.h2m.com

RESIDENTIAL STRUCTURAL ENGINEERIN 300 Brookside Ave, Building 4 ► Ambler, PA 19002 p 215-646-8001 ► *mulher