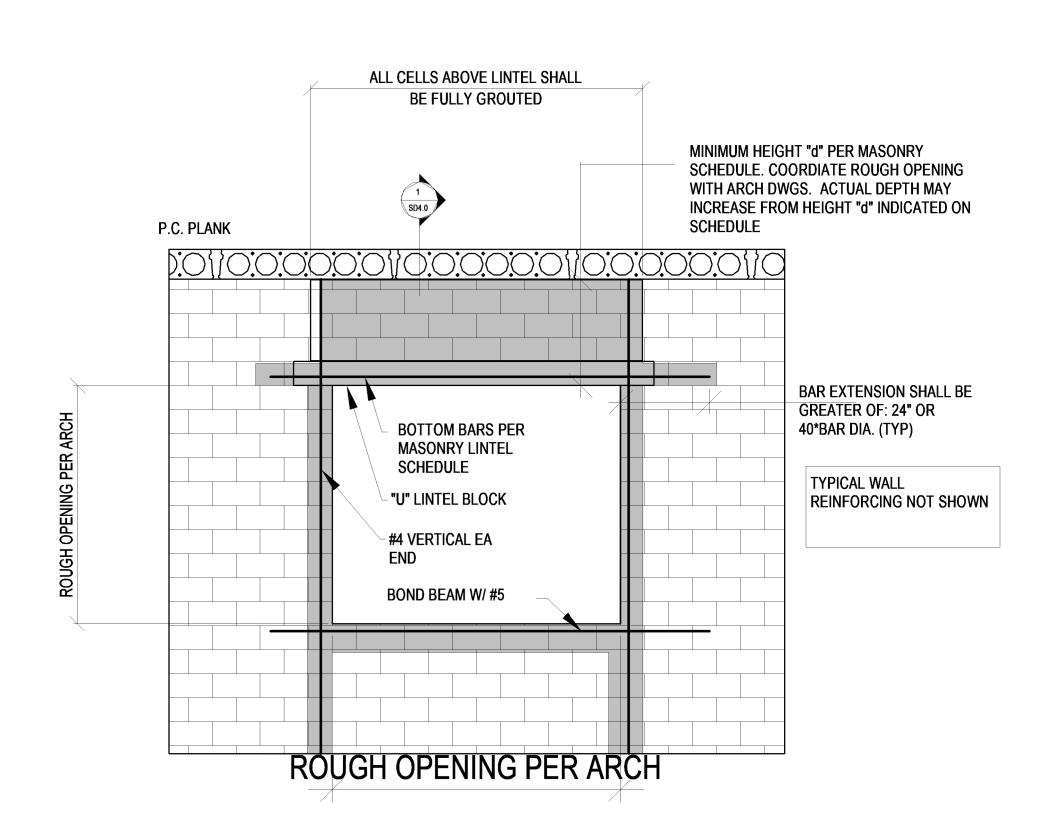

(See Plan)

F MOMENT CONN. @ HSS COL.

SCALE: 3/4"=1'-0"

TYPICAL MASONRY TIES AT COLUMNS

SCALE: 3/4"=1'-0"

½ BOT. PLATE



**SD2.1** 

FLOOR FRAMING DETAILS

**NEW YORK** 

**ISSUE FOR BID** 



- 1, "X2" CONT. KOROLATH

8" CMU WALL GROUT

SOLID AT VERT. REINF, SEE PLAN NOTES

BEARING PAD (TYP)

(2) #5 CONT.

#5x5'-0" DOWEL @ 24" o.c.

8" BOND BEAM w/ (1)

17 SECTION SCALE: 3/4"=1'-0"

— 5/8" THREADED ROD @ 8"o.c. w/ HILTI HIT-HY270 EPOXY (USE HILTI HIT-SC 2" SCREENS AT HOLLOW CORE

L6x4x58" (LLV) (LENGTH TO MATCH

WALL WIDTH) W/38" STIFFENER

SOLID AT VERT. REINF, SEE PLAN NOTES

16 SECTION SCALE: 3/4"=1'-0"



MONTEBELLO CROSSING 250 LAFAYETTE AVENUE (NYS ROUTE 59) VILLAGE OF MONTEBELLO NEW YORK

CONTRACT

ISSUE FOR BID

SHEET TITLE

ROOF FRAMING DETAILS

SD3.0

SHEET N

SHEET No.









B OPENING ELEVATION @ STEEL BEAM SCALE: N.T.S.

H 2 architects + engineers

538 Broad Hollow Road, 4th Floor East Melville, NY 11747 631.756.8000 • www.h2m.com

MULHERN+KUL
RESIDENTIAL STRUCTURAL ENGINEER

300 Brookside Ave, Building 4 > Ambler, PA 19002
p 215-646-8001 > mulhernkulp.com

| MARK | DATE     | DESCRIPTION        |
|------|----------|--------------------|
|      | 01/24/20 | FINAL BID / PERMIT |
|      | 06/03/22 | ISSUE FOR BID      |
|      |          |                    |
|      |          |                    |
|      |          |                    |
|      |          |                    |
|      |          |                    |
|      |          |                    |
|      |          |                    |
|      |          |                    |
|      |