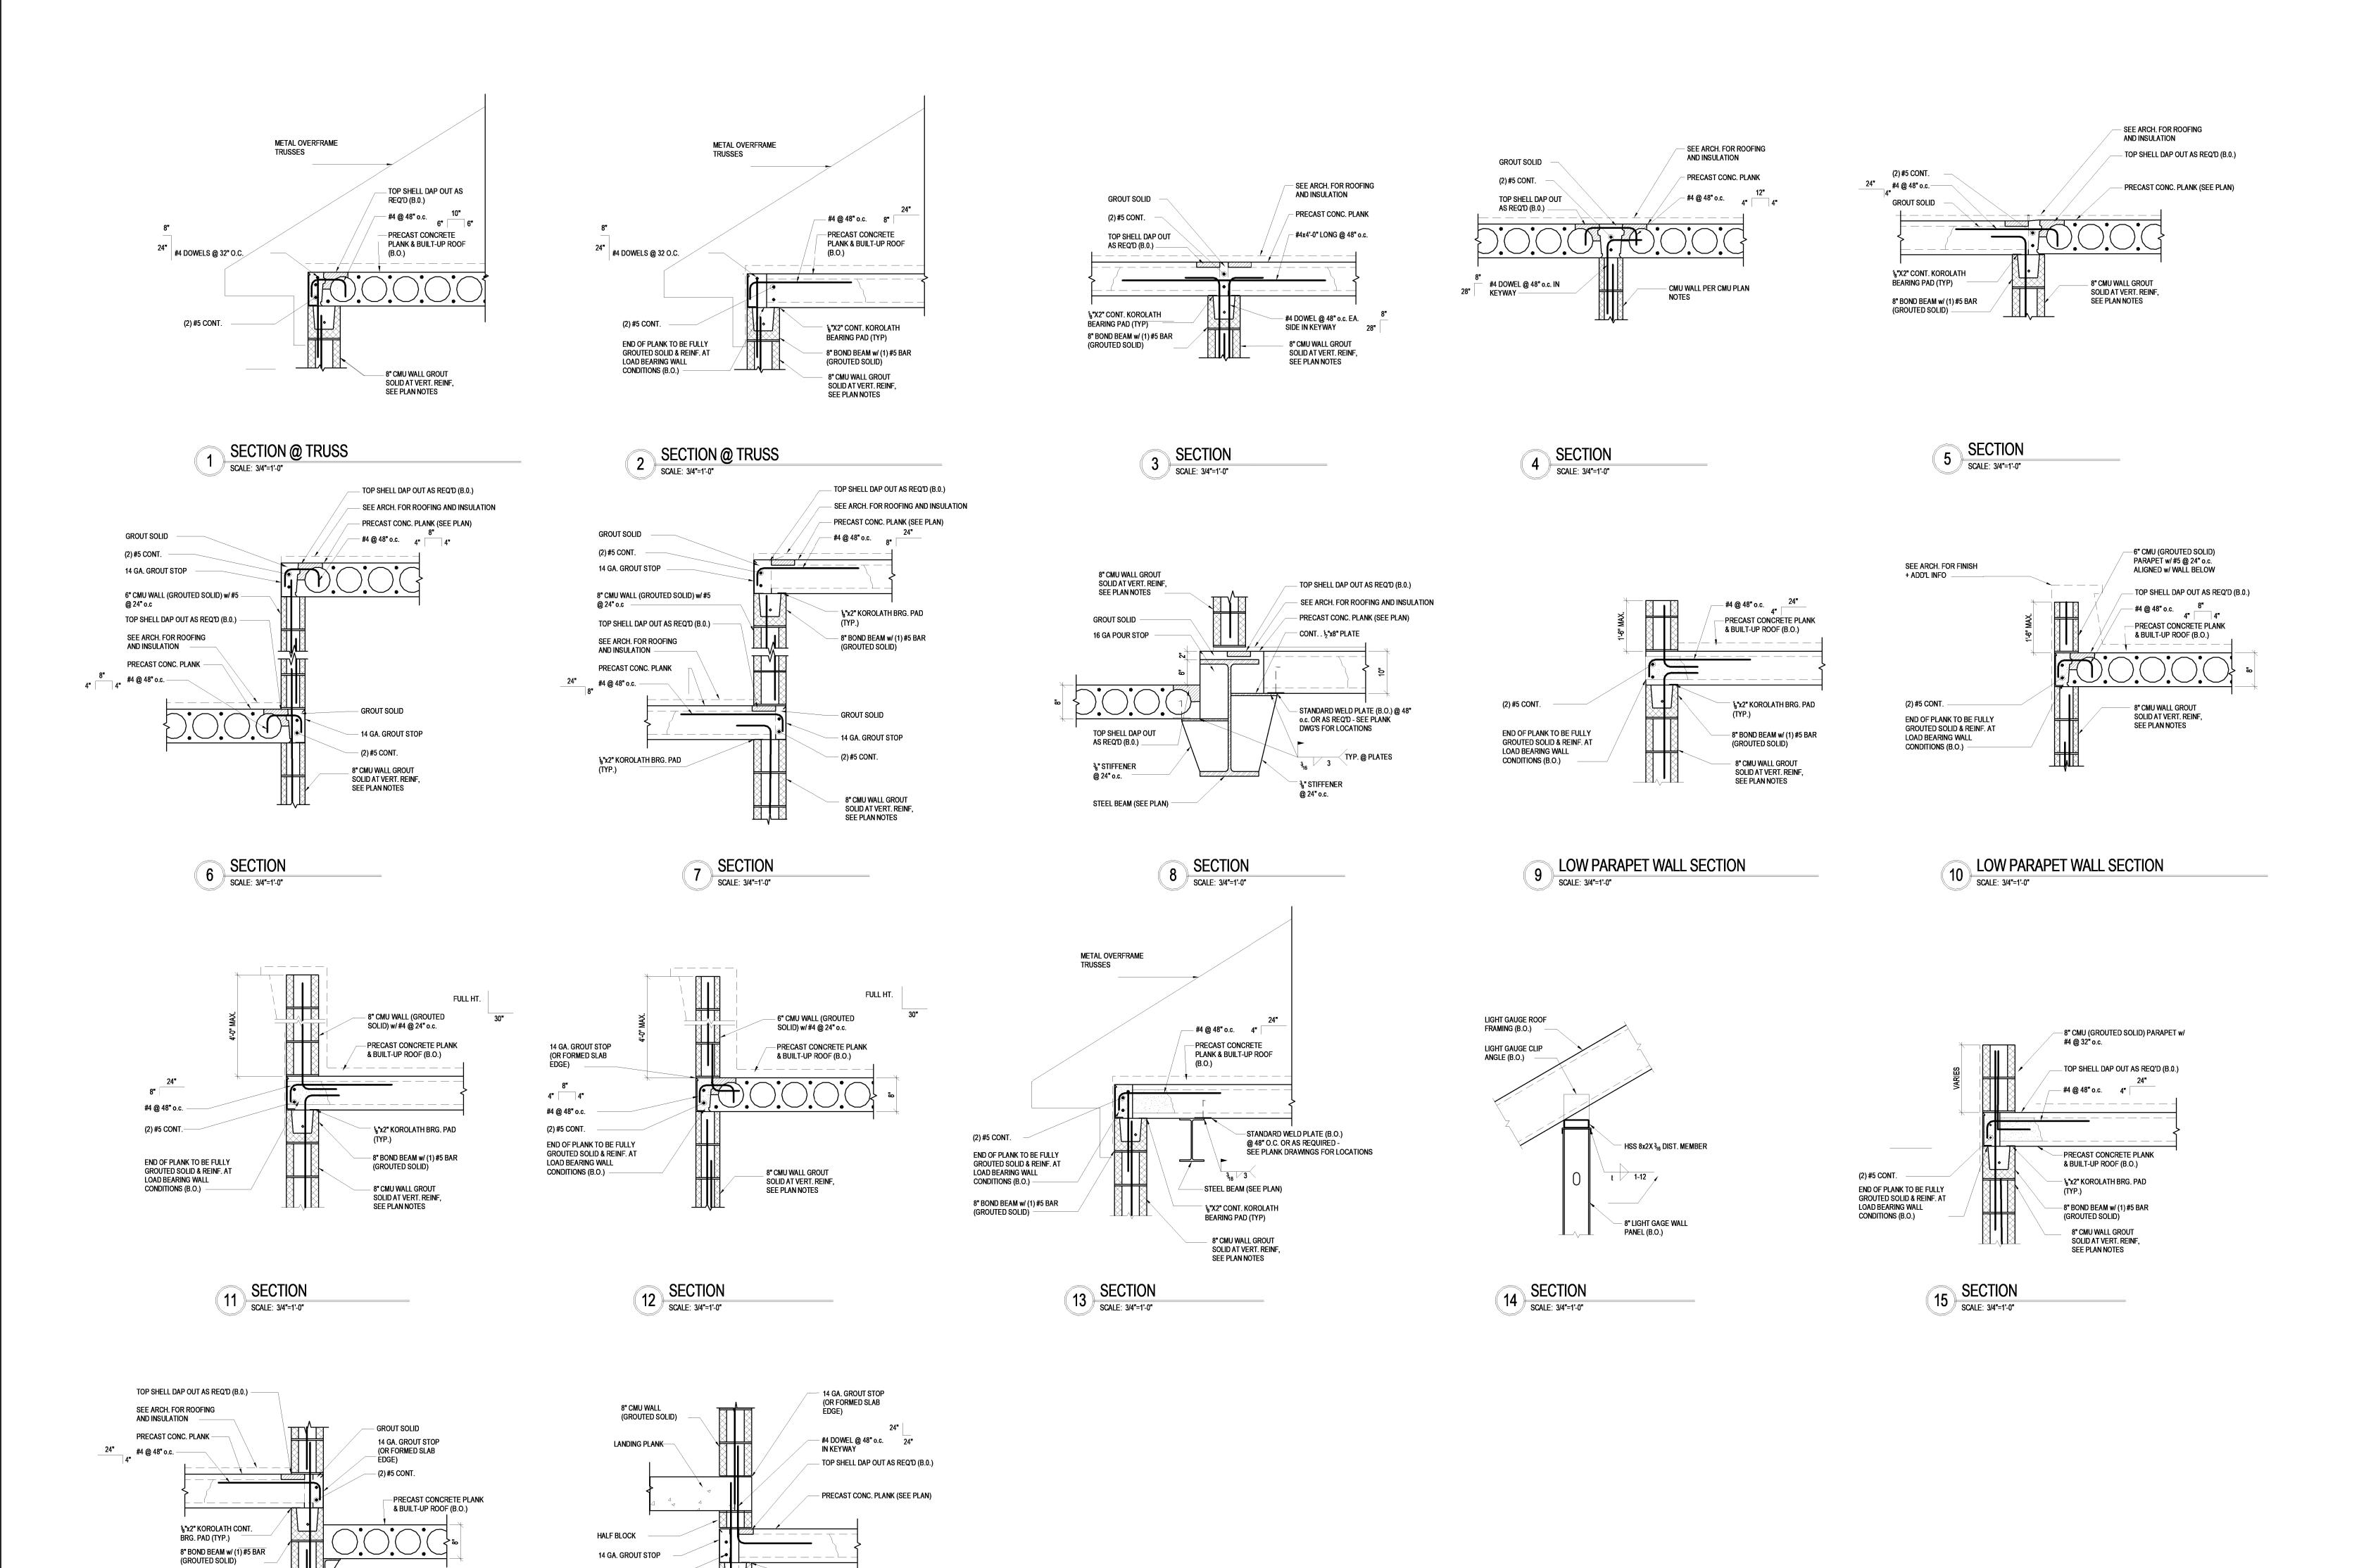

SHEET No.





538 Broad Hollow Road, 4th Floor East

RESIDENTIAL STRUCTURAL ENGINEERIN 300 Brookside Ave, Building 4 ► Ambler, PA 19002

p 215-646-8001 ► *mulhernkulp.com* DESCRIPTION FINAL BID / PERMIT 01/24/20 06/03/22 | ISSUE FOR BID

"ALTERATION OF THIS DOCUMENT EXCEPT BY A LICENSED PROFESSIONAL IS ILLEGAL" DTF/ARM KSS 03/29/2022 AS SHOWN

> **MONTEBELLO REALTY GROUP LLC**

**Braemar at Montebello Assisted Living Residence** 

**MONTEBELLO CROSSING 250 LAFAYETTE AVENUE** (NYS ROUTE 59) VILLAGE OF MONTEBELLO **NEW YORK** 

**ISSUE FOR BID** 

FLOOR FRAMING DETAILS

**SD2.0** 



— Steel Col, (See Plan)

F MOMENT CONN. @ HSS COL.

SCALE: 3/4"=1'-0"

TYPICAL MASONRY TIES AT COLUMNS

SCALE: 3/4"=1'-0"

½ BOT. PLATE



**SD2.1** 

FLOOR FRAMING DETAILS

**NEW YORK** 

**ISSUE FOR BID** 



- 1, "X2" CONT. KOROLATH

8" CMU WALL GROUT

SOLID AT VERT. REINF, SEE PLAN NOTES

BEARING PAD (TYP)

(2) #5 CONT.

#5x5'-0" DOWEL @ 24" o.c.

8" BOND BEAM w/ (1)

17 SECTION SCALE: 3/4"=1'-0"

— 5/8" THREADED ROD @ 8"o.c. w/ HILTI HIT-HY270 EPOXY (USE HILTI HIT-SC 2" SCREENS AT HOLLOW CORE

L6x4x58" (LLV) (LENGTH TO MATCH

WALL WIDTH) W/38" STIFFENER

SOLID AT VERT. REINF, SEE PLAN NOTES

16 SECTION SCALE: 3/4"=1'-0"



MONTEBELLO CROSSING 250 LAFAYETTE AVENUE (NYS ROUTE 59) VILLAGE OF MONTEBELLO NEW YORK

CONTRACT

ISSUE FOR BID

SHEET TITLE

ROOF FRAMING DETAILS

SD3.0

SHEET N

SHEET No.









B OPENING ELEVATION @ STEEL BEAM SCALE: N.T.S.

H 2 architects + engineers

538 Broad Hollow Road, 4th Floor East Melville, NY 11747 631.756.8000 • www.h2m.com

MULHERN+KUL
RESIDENTIAL STRUC