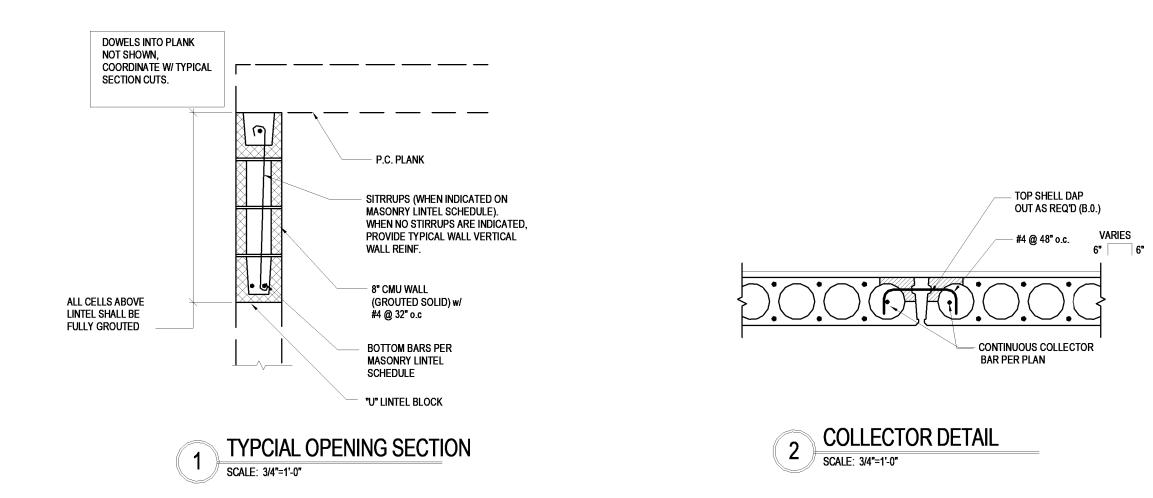

, (See Plan)

F MOMENT CONN. @ HSS COL.

SCALE: 3/4"=1'-0"

TYPICAL MASONRY TIES AT COLUMNS

SCALE: 3/4"=1'-0"

½ BOT. PLATE



**SD2.1** 

FLOOR FRAMING DETAILS

**NEW YORK** 

**ISSUE FOR BID** 



- 1, "X2" CONT. KOROLATH

8" CMU WALL GROUT

SOLID AT VERT. REINF, SEE PLAN NOTES

BEARING PAD (TYP)

(2) #5 CONT.

#5x5'-0" DOWEL @ 24" o.c.

8" BOND BEAM w/ (1)

17 SECTION SCALE: 3/4"=1'-0"

— 5/8" THREADED ROD @ 8"o.c. w/ HILTI HIT-HY270 EPOXY (USE HILTI HIT-SC 2" SCREENS AT HOLLOW CORE

L6x4x58" (LLV) (LENGTH TO MATCH

WALL WIDTH) W/38" STIFFENER

SOLID AT VERT. REINF, SEE PLAN NOTES

16 SECTION SCALE: 3/4"=1'-0"



MONTEBELLO CROSSING 250 LAFAYETTE AVENUE (NYS ROUTE 59) VILLAGE OF MONTEBELLO NEW YORK

CONTRACT

ISSUE FOR BID

SHEET TITLE

ROOF FRAMING DETAILS

SD3.0

SHEET N

SHEET No.









B OPENING ELEVATION @ STEEL BEAM SCALE: N.T.S.

H 2 architects + engineers

538 Broad Hollow Road, 4th Floor East Melville, NY 11747 631.756.8000 • www.h2m.com

MULHERN+KUL
RESIDENTIAL STRUCTURAL ENGINEER

300 Brookside Ave, Building 4 > Ambler, PA 19002
p 215-646-8001 > mulhernkulp.com

| MARK | DATE     | DESCRIPTION        |
|------|----------|--------------------|
|      | 01/24/20 | FINAL BID / PERMIT |
|      | 06/03/22 | ISSUE FOR BID      |
|      |          |                    |
|      |          |                    |
|      |          |                    |
|      |          |                    |
|      |          |                    |
|      |          |                    |
|      |          |                    |
|      |          |                    |
|      |