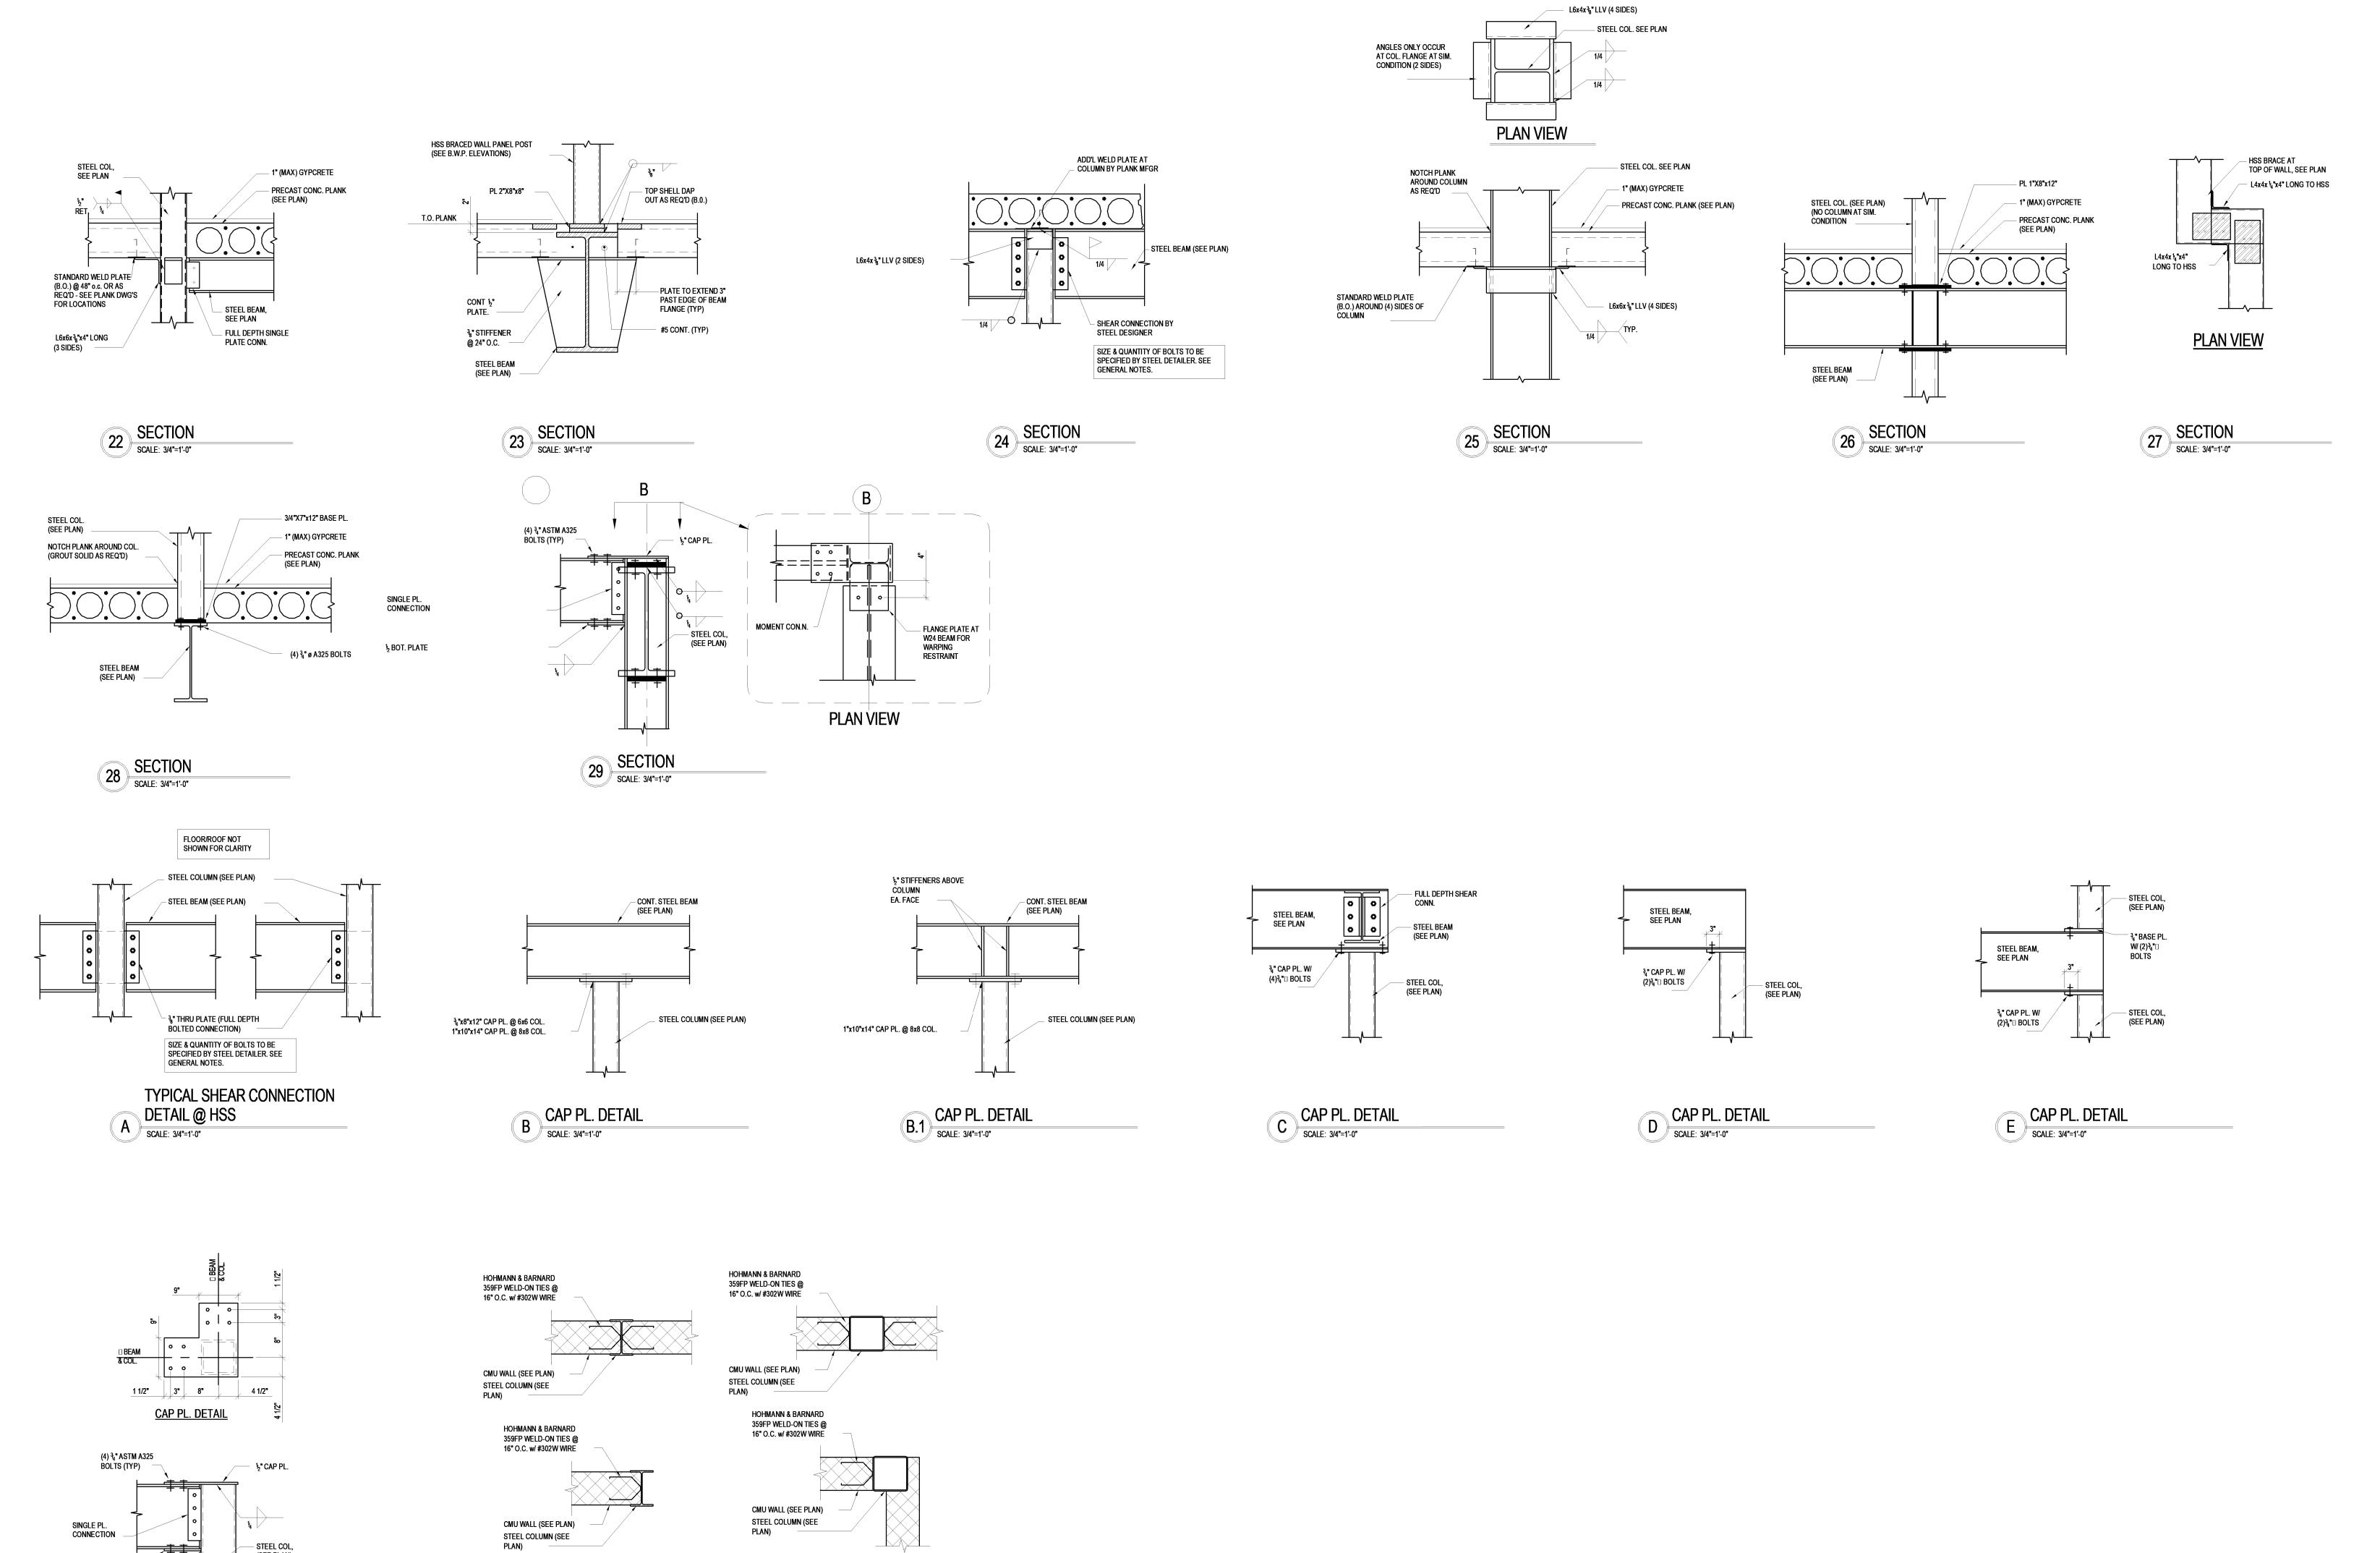

raemar at Montebello Assisted Living Residence

MONTEBELLO CROSSING 250 LAFAYETTE AVENUE (NYS ROUTE 59) VILLAGE OF MONTEBELLO

**NEW YORK** 

NTRACT

ISSUE FOR BID

EET TITLE

TYPICAL FOUNDATIOND DETAILS

SD1.0

SHEET No.





538 Broad Hollow Road, 4th Floor East

RESIDENTIAL STRUCTURAL ENGINEERIN 300 Brookside Ave, Building 4 ► Ambler, PA 19002

p 215-646-8001 ► *mulhernkulp.com* DESCRIPTION FINAL BID / PERMIT 01/24/20 06/03/22 | ISSUE FOR BID

"ALTERATION OF THIS DOCUMENT EXCEPT BY A LICENSED PROFESSIONAL IS ILLEGAL" DTF/ARM KSS 03/29/2022 AS SHOWN

> **MONTEBELLO REALTY GROUP LLC**

**Braemar at Montebello Assisted Living Residence** 

**MONTEBELLO CROSSING 250 LAFAYETTE AVENUE** (NYS ROUTE 59) VILLAGE OF MONTEBELLO **NEW YORK** 

**ISSUE FOR BID** 

FLOOR FRAMING DETAILS

**SD2.0** 



— Steel Col, (See Plan)

F MOMENT CONN. @ HSS COL.

SCALE: 3/4"=1'-0"

TYPICAL MASONRY TIES AT COLUMNS

SCALE: 3/4"=1'-0"

½ BOT. PLATE



**SD2.1** 

FLOOR FRAMING DETAILS

**NEW YORK** 

**ISSUE FOR BID** 



- 1, "X2" CONT. KOROLATH

8" CMU WALL GROUT

SOLID AT VERT. REINF, SEE PLAN NOTES

BEARING PAD (TYP)

(2) #5 CONT.

#5x5'-0" DOWEL @ 24" o.c.

8" BOND BEAM w/ (1)

17 SECTION SCALE: 3/4"=1'-0"

— 5/8" THREADED ROD @ 8"o.c. w/ HILTI HIT-HY270 EPOXY (USE HILTI HIT-SC 2" SCREENS AT HOLLOW CORE

L6x4x58" (LLV) (LENGTH TO MATCH

WALL WIDTH) W/38" STIFFENER

SOLID AT VERT. REINF, SEE PLAN NOTES

16 SECTION SCALE: 3/4"=1'-0"



MONTEBELLO CROSSING 250 LAFAYETTE AVENUE (NYS ROUTE 59) VILLAGE OF MONTEBELLO NEW YORK

CONTRACT

ISSUE FOR BID

SHEET TITLE

ROOF FRAMING DETAILS

SD3.0

SHEET N