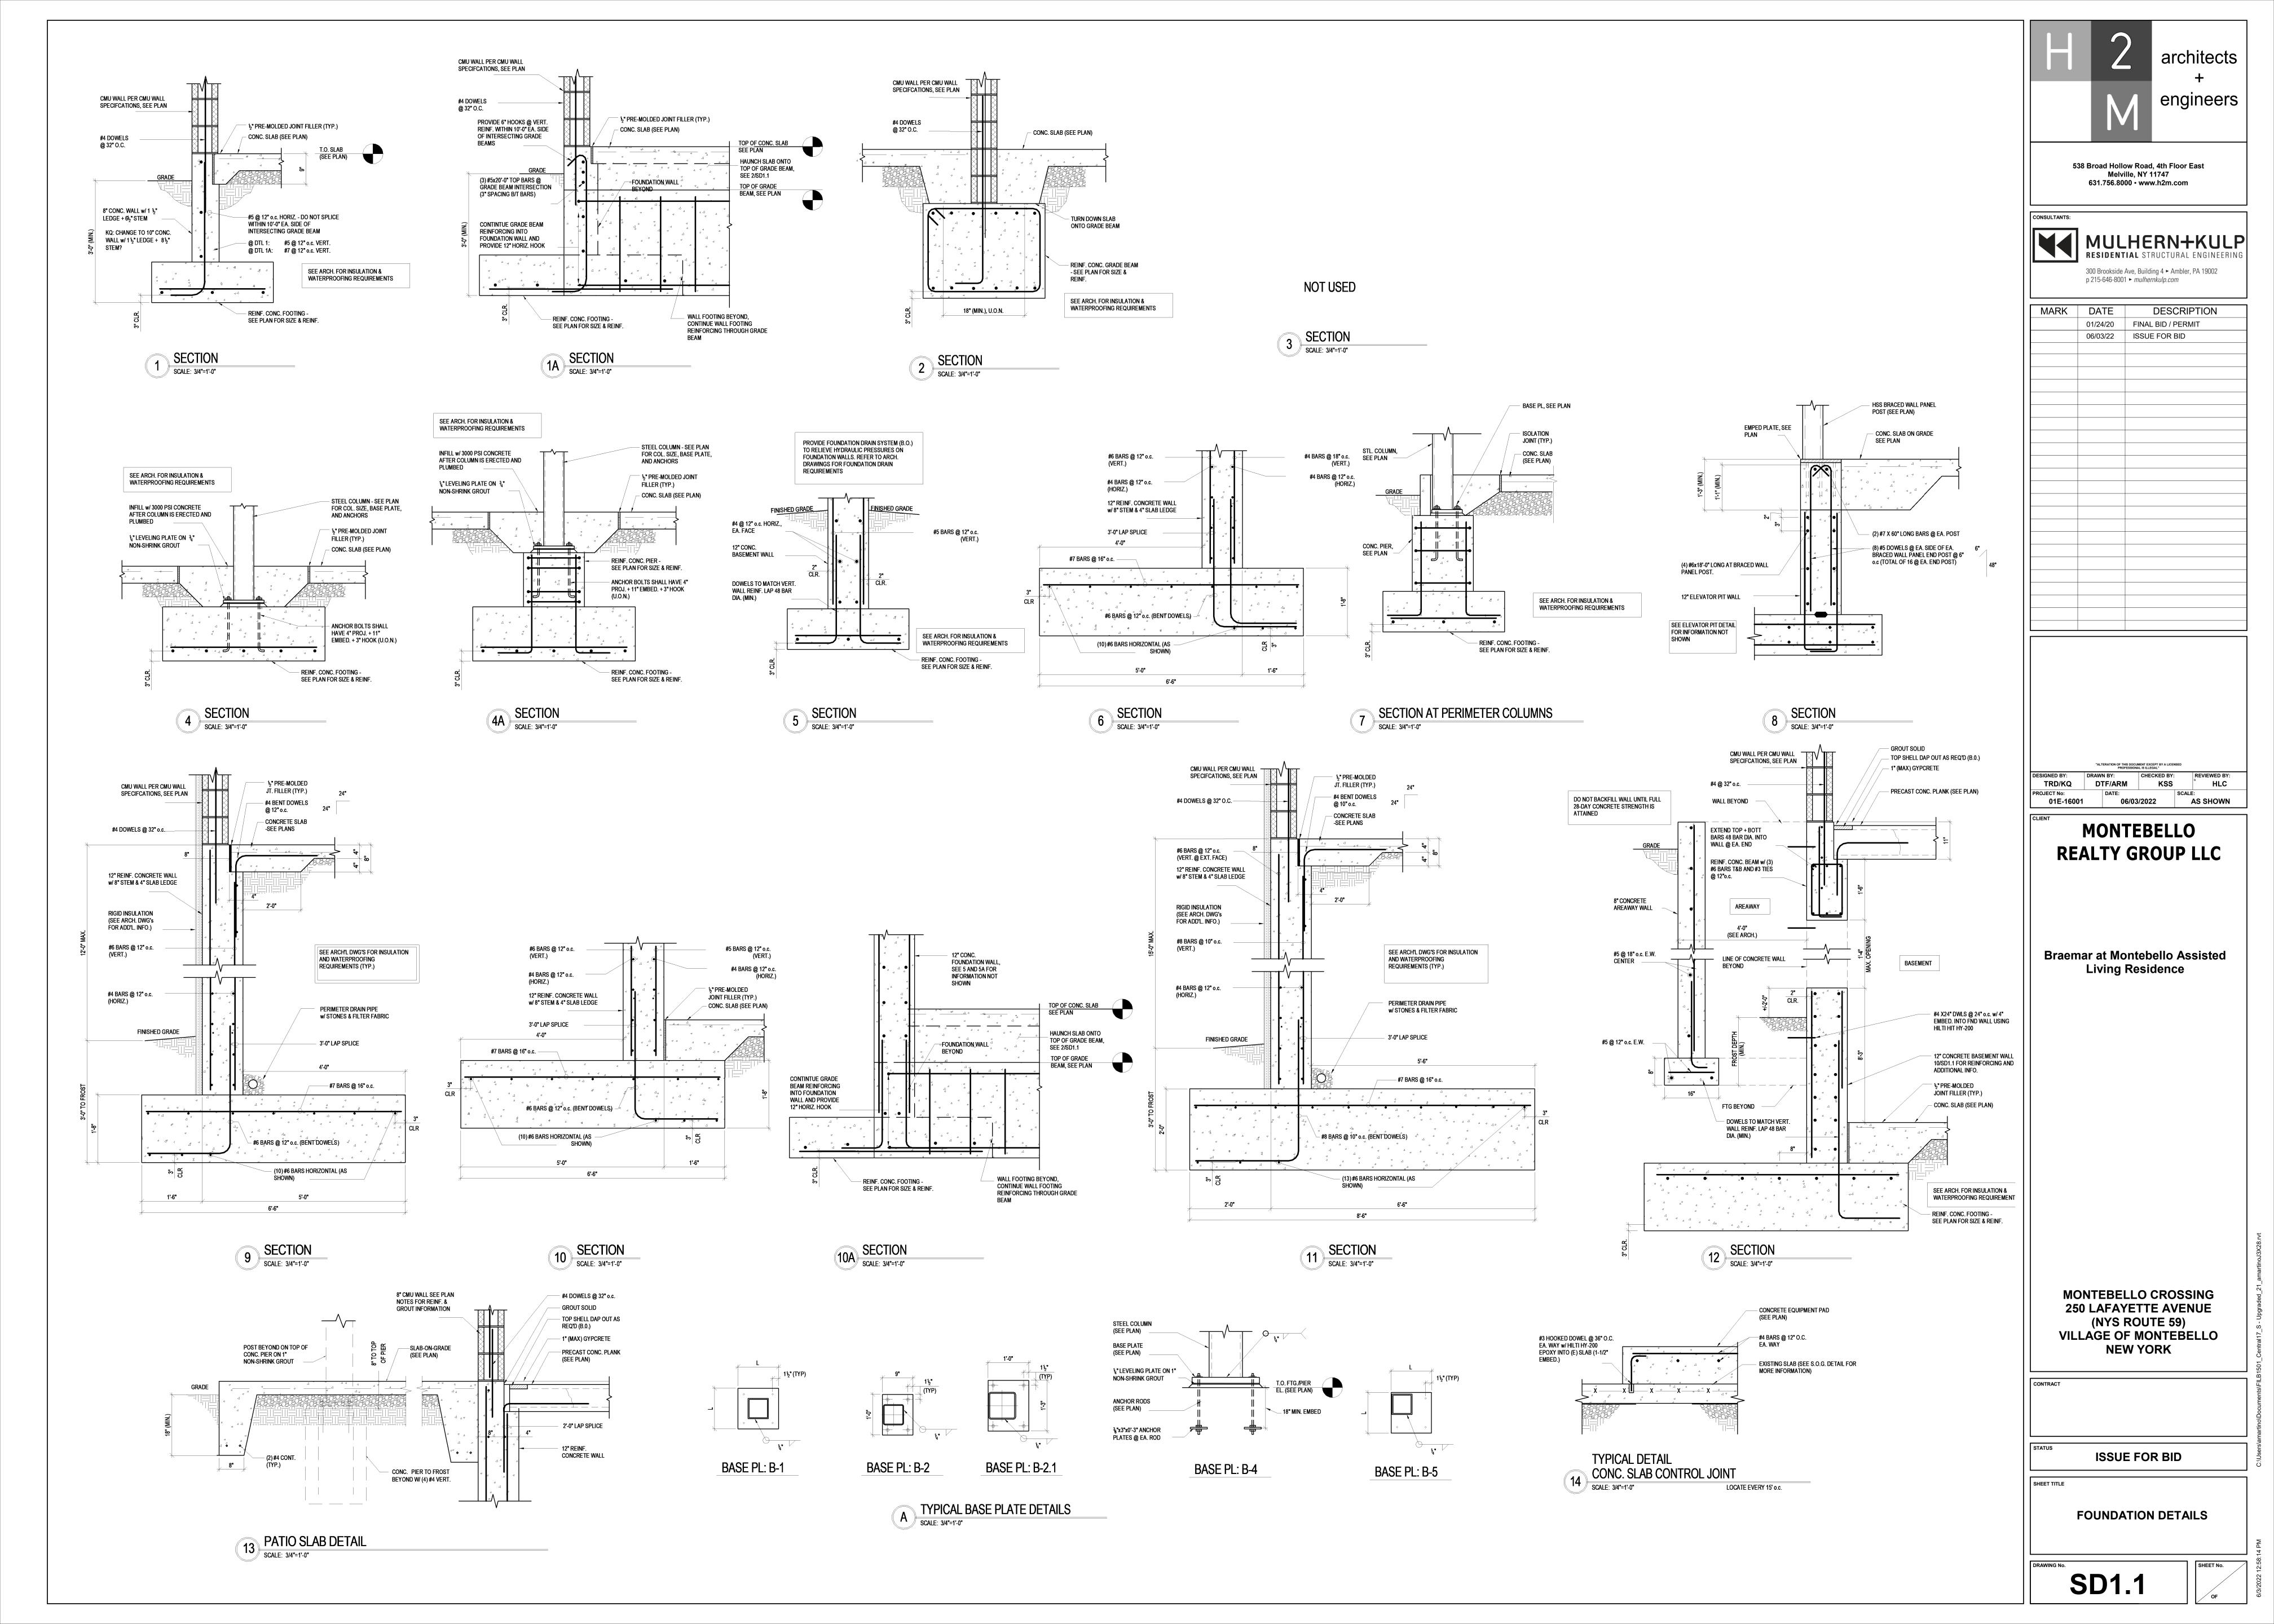

UTE 59) VILLAGE OF MONTEBELLO NEW YORK

ONTRACT

ISSUE FOR BID

ET TITLE

ROOF FRAMING PLAN

**S5.1** 

SHEET No. 21 2202/8/9



H 2 architects + engineers

538 Broad Hollow Road, 4th Floor East Melville, NY 11747 631.756.8000 • www.h2m.com

MULHERN+KULF
RESIDENTIAL STRUCTURAL ENGINEERIN
300 Brookside Ave, Building 4 > Ambler, PA 19002

p 215-646-8001 ► *mulhernkulp.com* 

MARK DATE DESCRIPTION

01/24/20 FINAL BID / PERMIT

06/03/22 ISSUE FOR BID

| TRD/KQ | DTF/ARM | CHECKED BY: | REVIEWED BY: | TRD/KQ | DTF/ARM | KSS | CALE: | AS SHOWN |

MONTEBELLO REALTY GROUP LLC

Braemar at Montebello Assisted Living Residence

MONTEBELLO CROSSING 250 LAFAYETTE AVENUE (NYS ROUTE 59) VILLAGE OF MONTEBELLO

**NEW YORK** 

NTRACT

ISSUE FOR BID

EET TITLE

TYPICAL FOUNDATIOND DETAILS

SD1.0

SHEET No.





538 Broad Hollow Road, 4th Floor East

RESIDENTIAL STRUCTURAL ENGINEERIN 300 Brookside Ave, Building 4 ► Ambler, PA 19002

p 215-646-8001 ► *mulhernkulp.com* DESCRIPTION FINAL BID / PERMIT 01/24/20 06/03/22 | ISSUE FOR BID

"ALTERATION OF THIS DOCUMENT EXCEPT BY A LICENSED PROFESSIONAL IS ILLEGAL" DTF/ARM KSS 03/29/2022 AS SHOWN

> **MONTEBELLO REALTY GROUP LLC**

**Braemar at Montebello Assisted Living Residence** 

**MONTEBELLO CROSSING 250 LAFAYETTE AVENUE** (NYS ROUTE 59) VILLAGE OF MONTEBELLO **NEW YORK** 

**ISSUE FOR BID** 

FLOOR FRAMING DETAILS

**SD2.0** 



— Steel Col, (See Plan)

F MOMENT CONN. @ HSS COL.

SCALE: 3/4"=1'-0"

TYPICAL MASONRY TIES AT COLUMNS

SCALE: 3/4"=1'-0"

½ BOT. PLATE



**SD2.1** 

FLOOR FRAMING DETAILS

**NEW YORK** 

**ISSUE FOR BID** 



- 1, "X2"