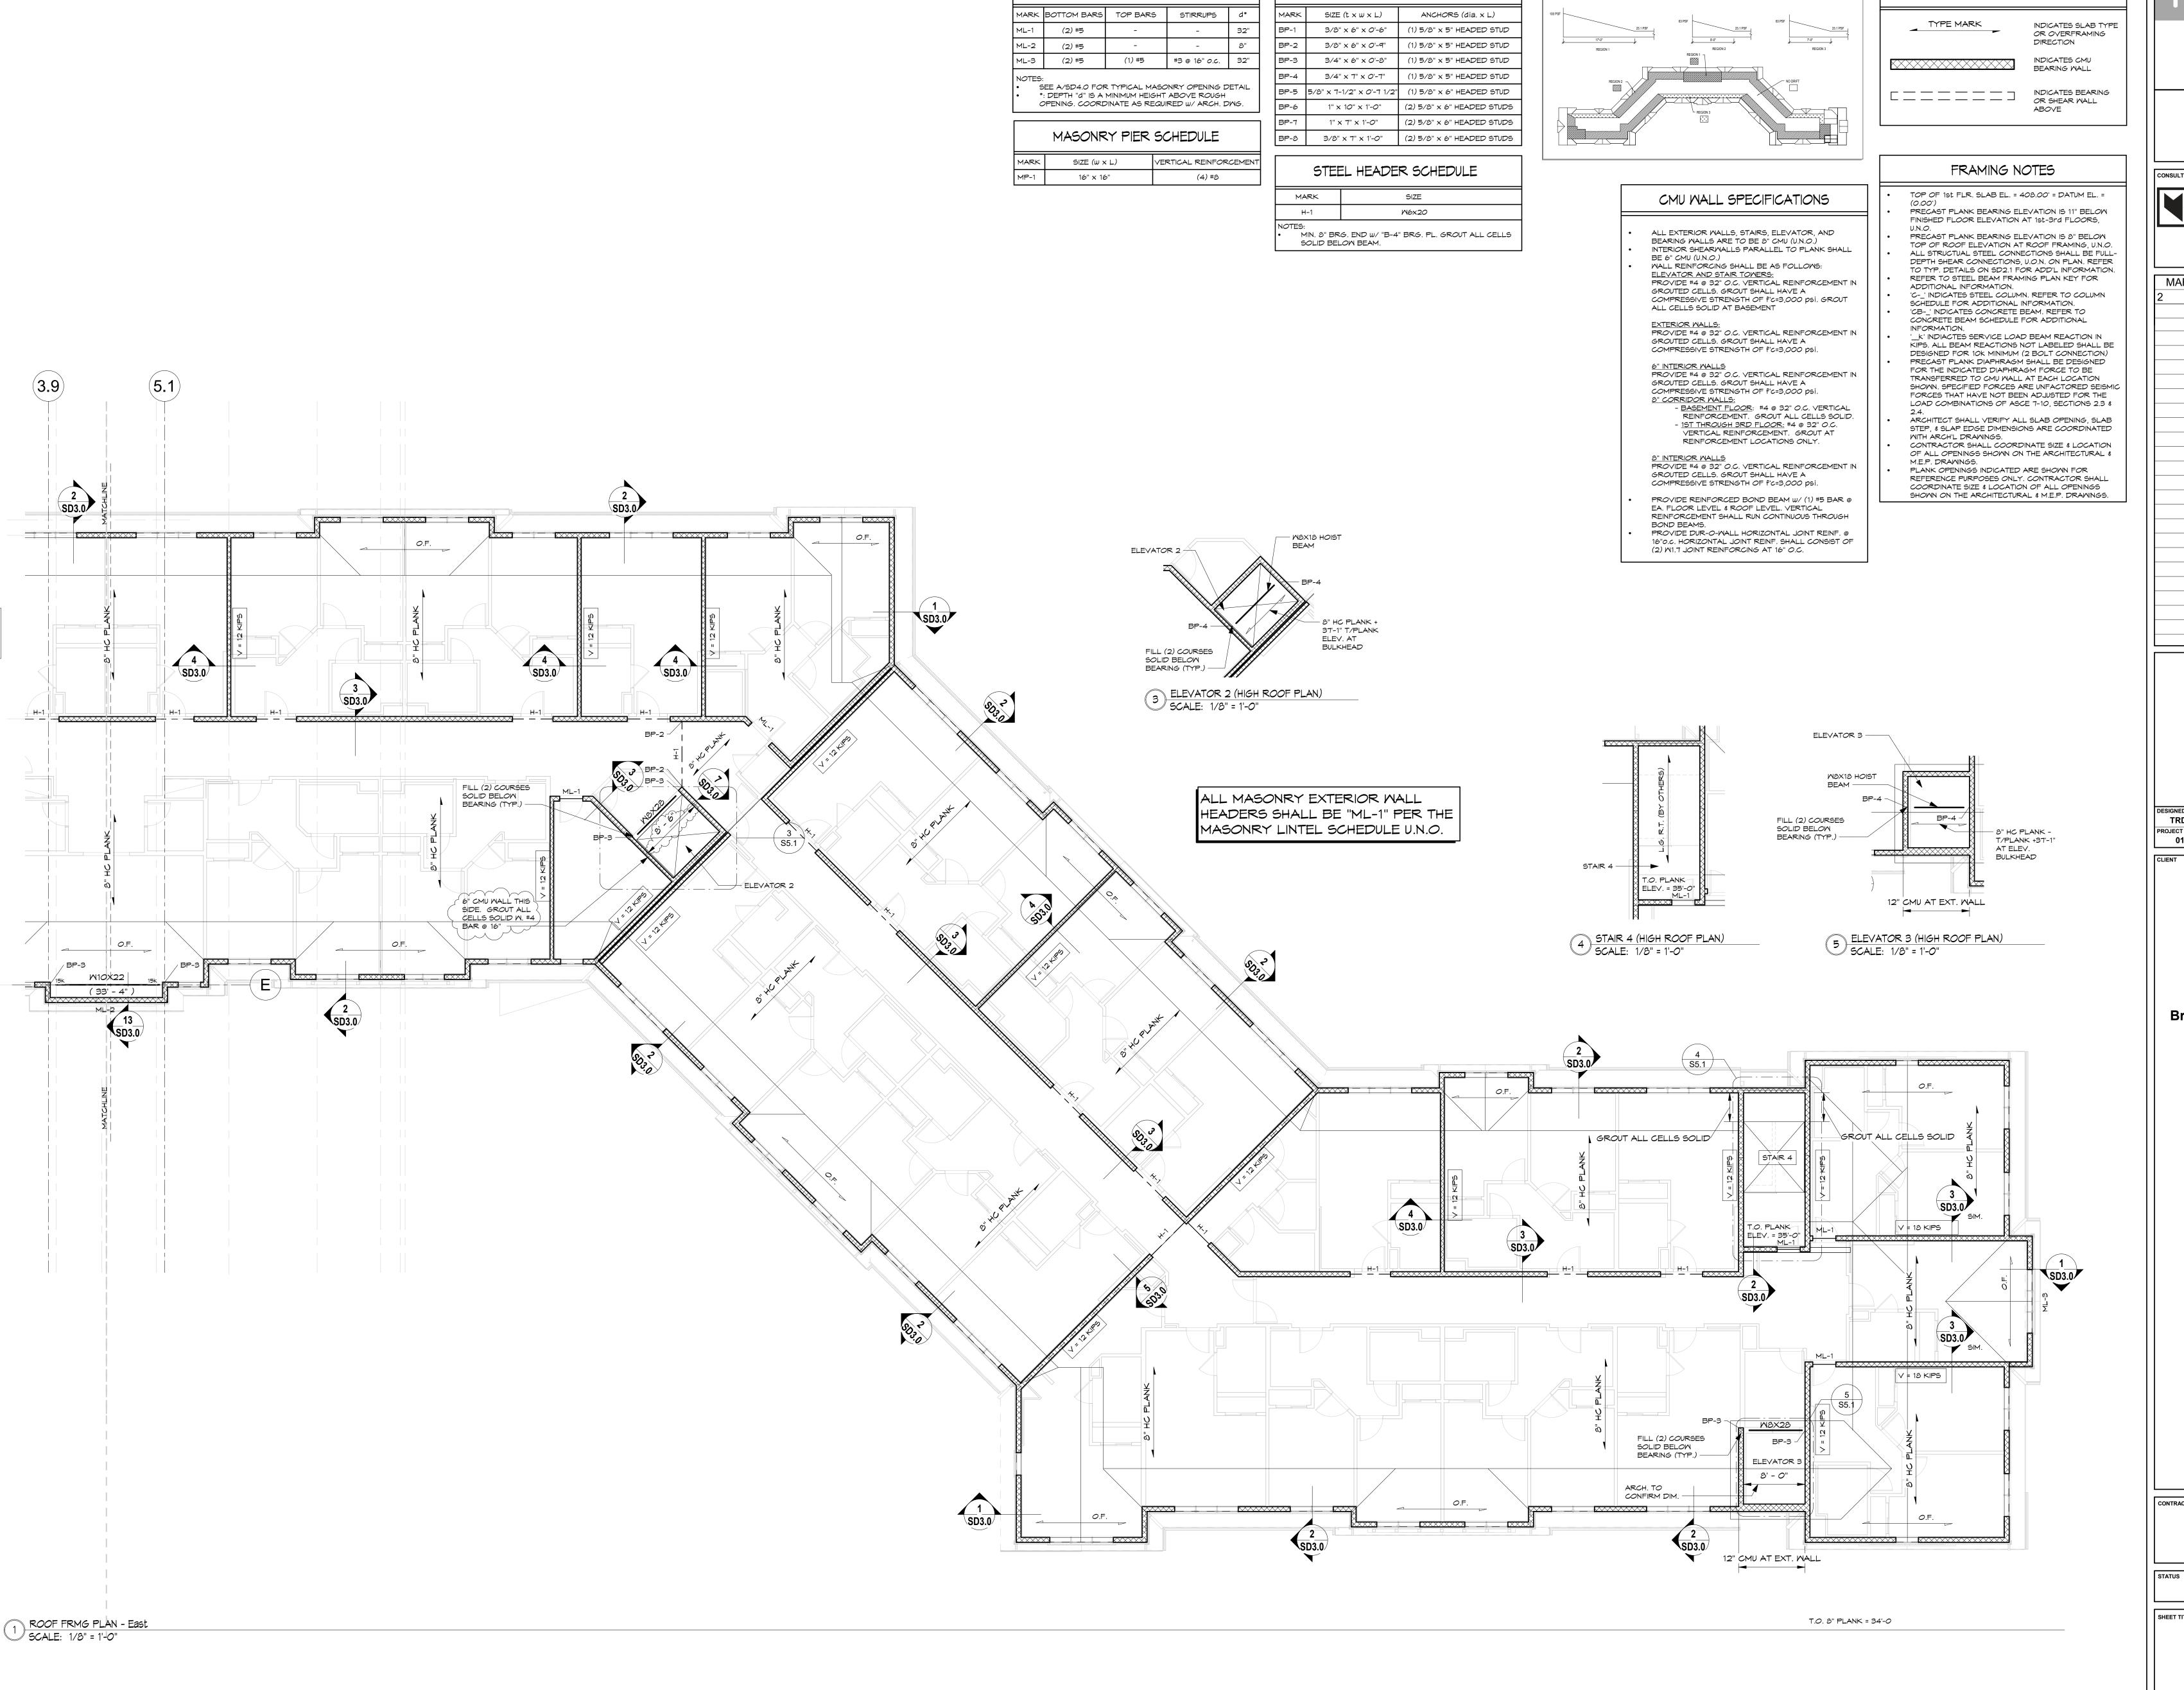

TTE AVENUE (NYS ROUTE 59) VILLAGE OF MONTEBELLO

TRACT

ISSUE FOR BID

**NEW YORK** 

HEET TITLE

THIRD FLOOR FRAMING
PLAN

SA 1

SHEET No. SHEET No. 6/3/2022 12:57:38



ROOF FRMG PLAN - West SCALE: 1/8" = 1'-0"

538 Broad Hollow Road, 4th Floor East Melville, NY 11747 631.756.8000 • www.h2m.com RESIDENTIAL STRUCTURAL ENGINEERING 300 Brookside Ave, Building 4 ► Ambler, PA 19002 p 215-646-8001 ► *mulhernkulp.com* MARK DATE DESCRIPTION Date 4220 Remission D2 PERMIT 06/03/22 ISSUE FOR BID TRD/KQ DTF/ARM KSS ATE: SCALE: AS SHOWN **MONTEBELLO REALTY GROUP LLC Braemar at Montebello Assisted** Living Residence **MONTEBELLO CROSSING 250 LAFAYETTE AVENUE** (NYS ROUTE 59) VILLAGE OF MONTEBELLO **NEW YORK ISSUE FOR BID ROOF FRAMING PLAN** 

( 33' - 4" )

T.O. 8" PLANK = 34'-0"

13 SD3.0

**S5.0** 



MASONRY HEADER SCHEDULE

BEARING PLATE SCHEDULE

H 2 architects
H engineers

538 Broad Hollow Road, 4th Floor East Melville, NY 11747 631.756.8000 - www.h2m.com

300 Brookside Ave, Building 4 ► Ambler, PA 19002

p 215-646-8001 ► mulhernkulp.com

MULHERN+KULP

RESIDENTIAL STRUCTURAL ENGINEERING

LEGEND

SNOW DRIFT DIAGRAM

MARK DATE DESCRIPTION

2 Date 220 Remission D2 PERMIT

06/03/22 ISSUE FOR BID

"ALTERATION OF THIS DOCUMENT EXCEPT BY A LICENSED PROFESSIONAL IS ALEGAL."

NED BY: DRAWN BY: CHECKED BY: REVIEWED BY: HLC

TO NO: DATE: SCALE:

01/E-16001

03/29/2022

AS SHOWN

MONTEBELLO
REALTY GROUP LLC

Braemar at Montebello Assisted Living Residence

MONTEBELLO CROSSING 250 LAFAYETTE AVENUE (NYS ROUTE 59) VILLAGE OF MONTEBELLO NEW YORK

ONTRACT

ISSUE FOR BID

ET TITLE

ROOF FRAMING PLA