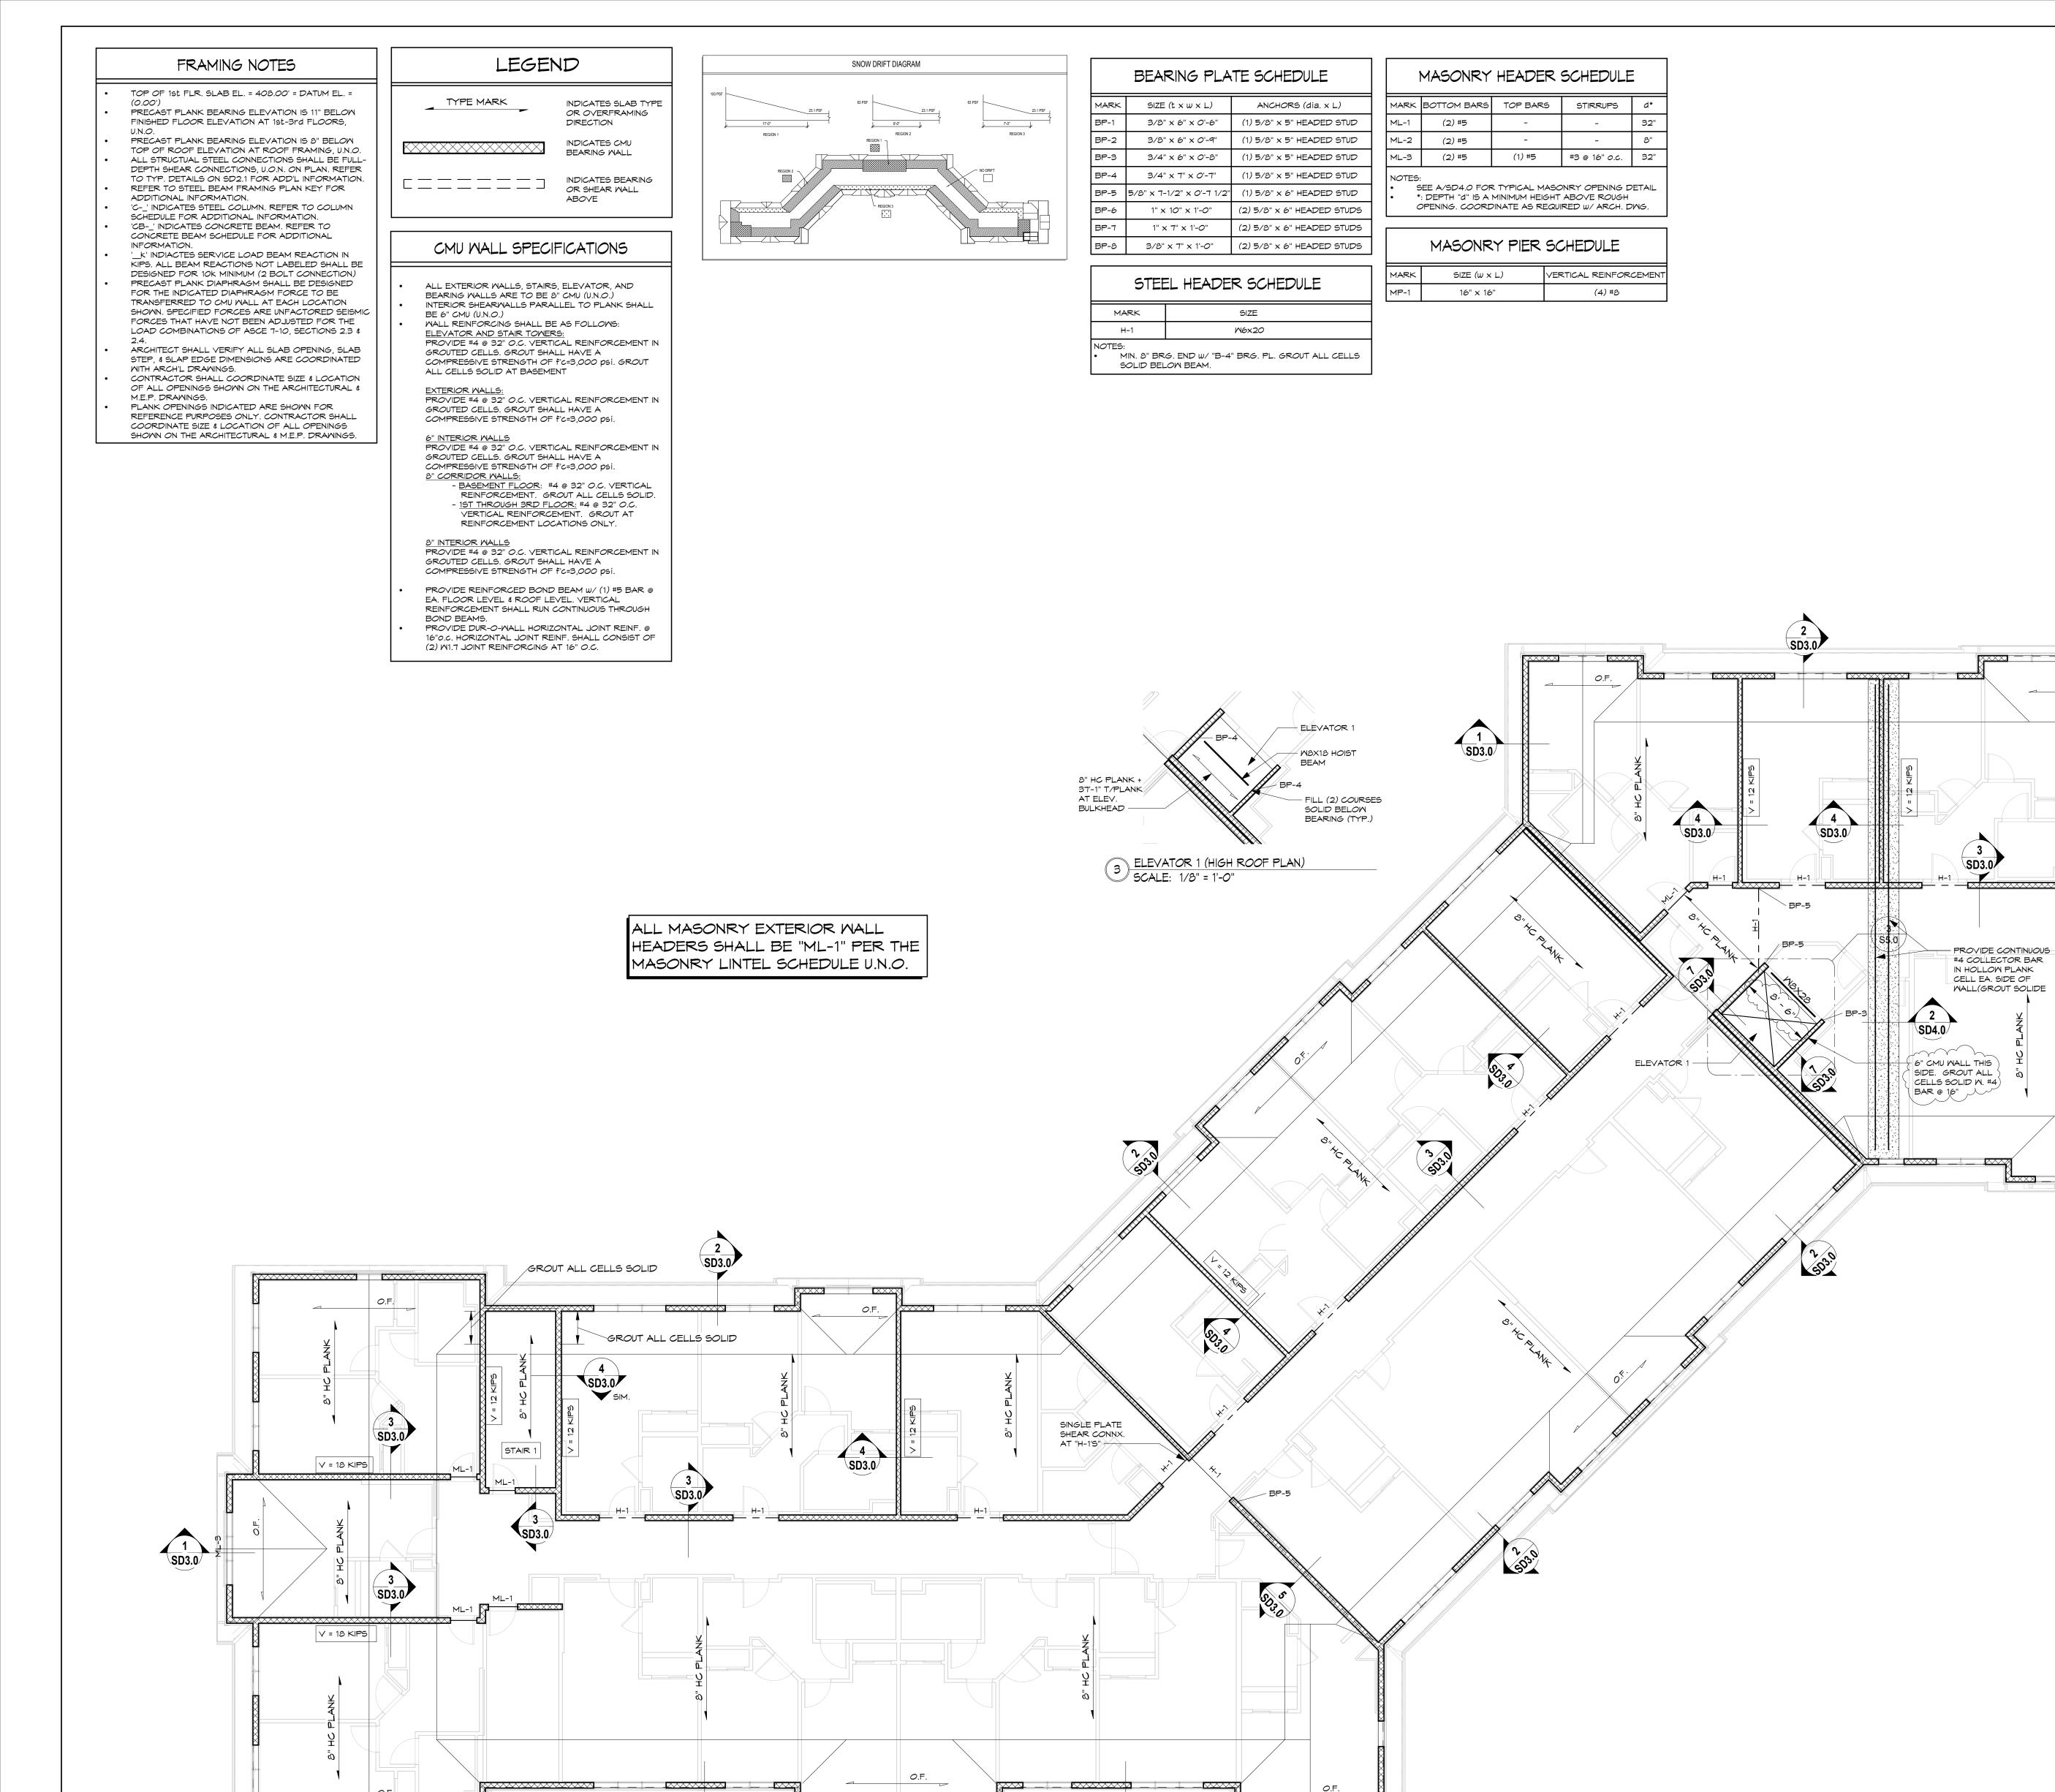

RAMING

**S4.0** 



H 2 architects + engineers

538 Broad Hollow Road, 4th Floor East Melville, NY 11747 631.756.8000 • www.h2m.com

MULHERN+KULP
RESIDENTIAL STRUCTURAL ENGINEERING
300 Brookside Ave, Building 4 > Ambler, PA 19002

p 215-646-8001 ► *mulhernkulp.com* 

MARK DATE DESCRIPTION

2 Date:4220 RemissionD2 PERMIT

06/03/22 ISSUE FOR BID

"ALTERATION OF THIS DOCUMENT EXCEPT BY A LICENSED PROFESSIONAL IS ILLEGAL"

T: DRAWN BY: CHECKED BY: REVIEWED BY: ALCENSED PROFESSIONAL IS ILLEGAL"

T: DATE: SCALE: AS SHOWN

MONTEBELLO
REALTY GROUP LLC

Braemar at Montebello Assisted Living Residence

MONTEBELLO CROSSING 250 LAFAYETTE AVENUE (NYS ROUTE 59) VILLAGE OF MONTEBELLO

TRACT

ISSUE FOR BID

**NEW YORK** 

HEET TITLE

THIRD FLOOR FRAMING
PLAN

SA 1

SHEET No. SHEET No. 6/3/2022 12:57:38



ROOF FRMG PLAN - West SCALE: 1/8" = 1'-0"

538 Broad Hollow Road, 4th Floor East Melville, NY 11747 631.756.8000 • www.h2m.com RESIDENTIAL STRUCTURAL ENGINEERING 300 Brookside Ave, Building 4 ► Ambler, PA 19002 p 215-646-8001 ► *mulhernkulp.com* MARK DATE DESCRIPTION Date 4220 Remission D2 PERMIT 06/03/22 ISSUE FOR BID TRD/KQ DTF/ARM KSS ATE: SCALE: AS SHOWN **MONTEBELLO REALTY GROUP LLC Braemar at Montebello Assisted** Living Residence **MONTEBELLO CROSSING 250 LAFAYETTE AVENUE** (NYS ROUTE 59) VILLAGE OF MONTEBELLO **NEW YORK ISSUE FOR BID ROOF FRAMING PLAN** 

( 33' - 4" )

T.O. 8" PLANK = 34'-0"

13 SD3.0

**S5.0** 



MASONRY HEADER SCHEDULE

BEARING PLATE SCHEDULE

H 2 architects
H engineers

538 Broad Hollow Road, 4th Floor East Melville, NY 11747 631.756.8000 - www.h2m.com

300 B