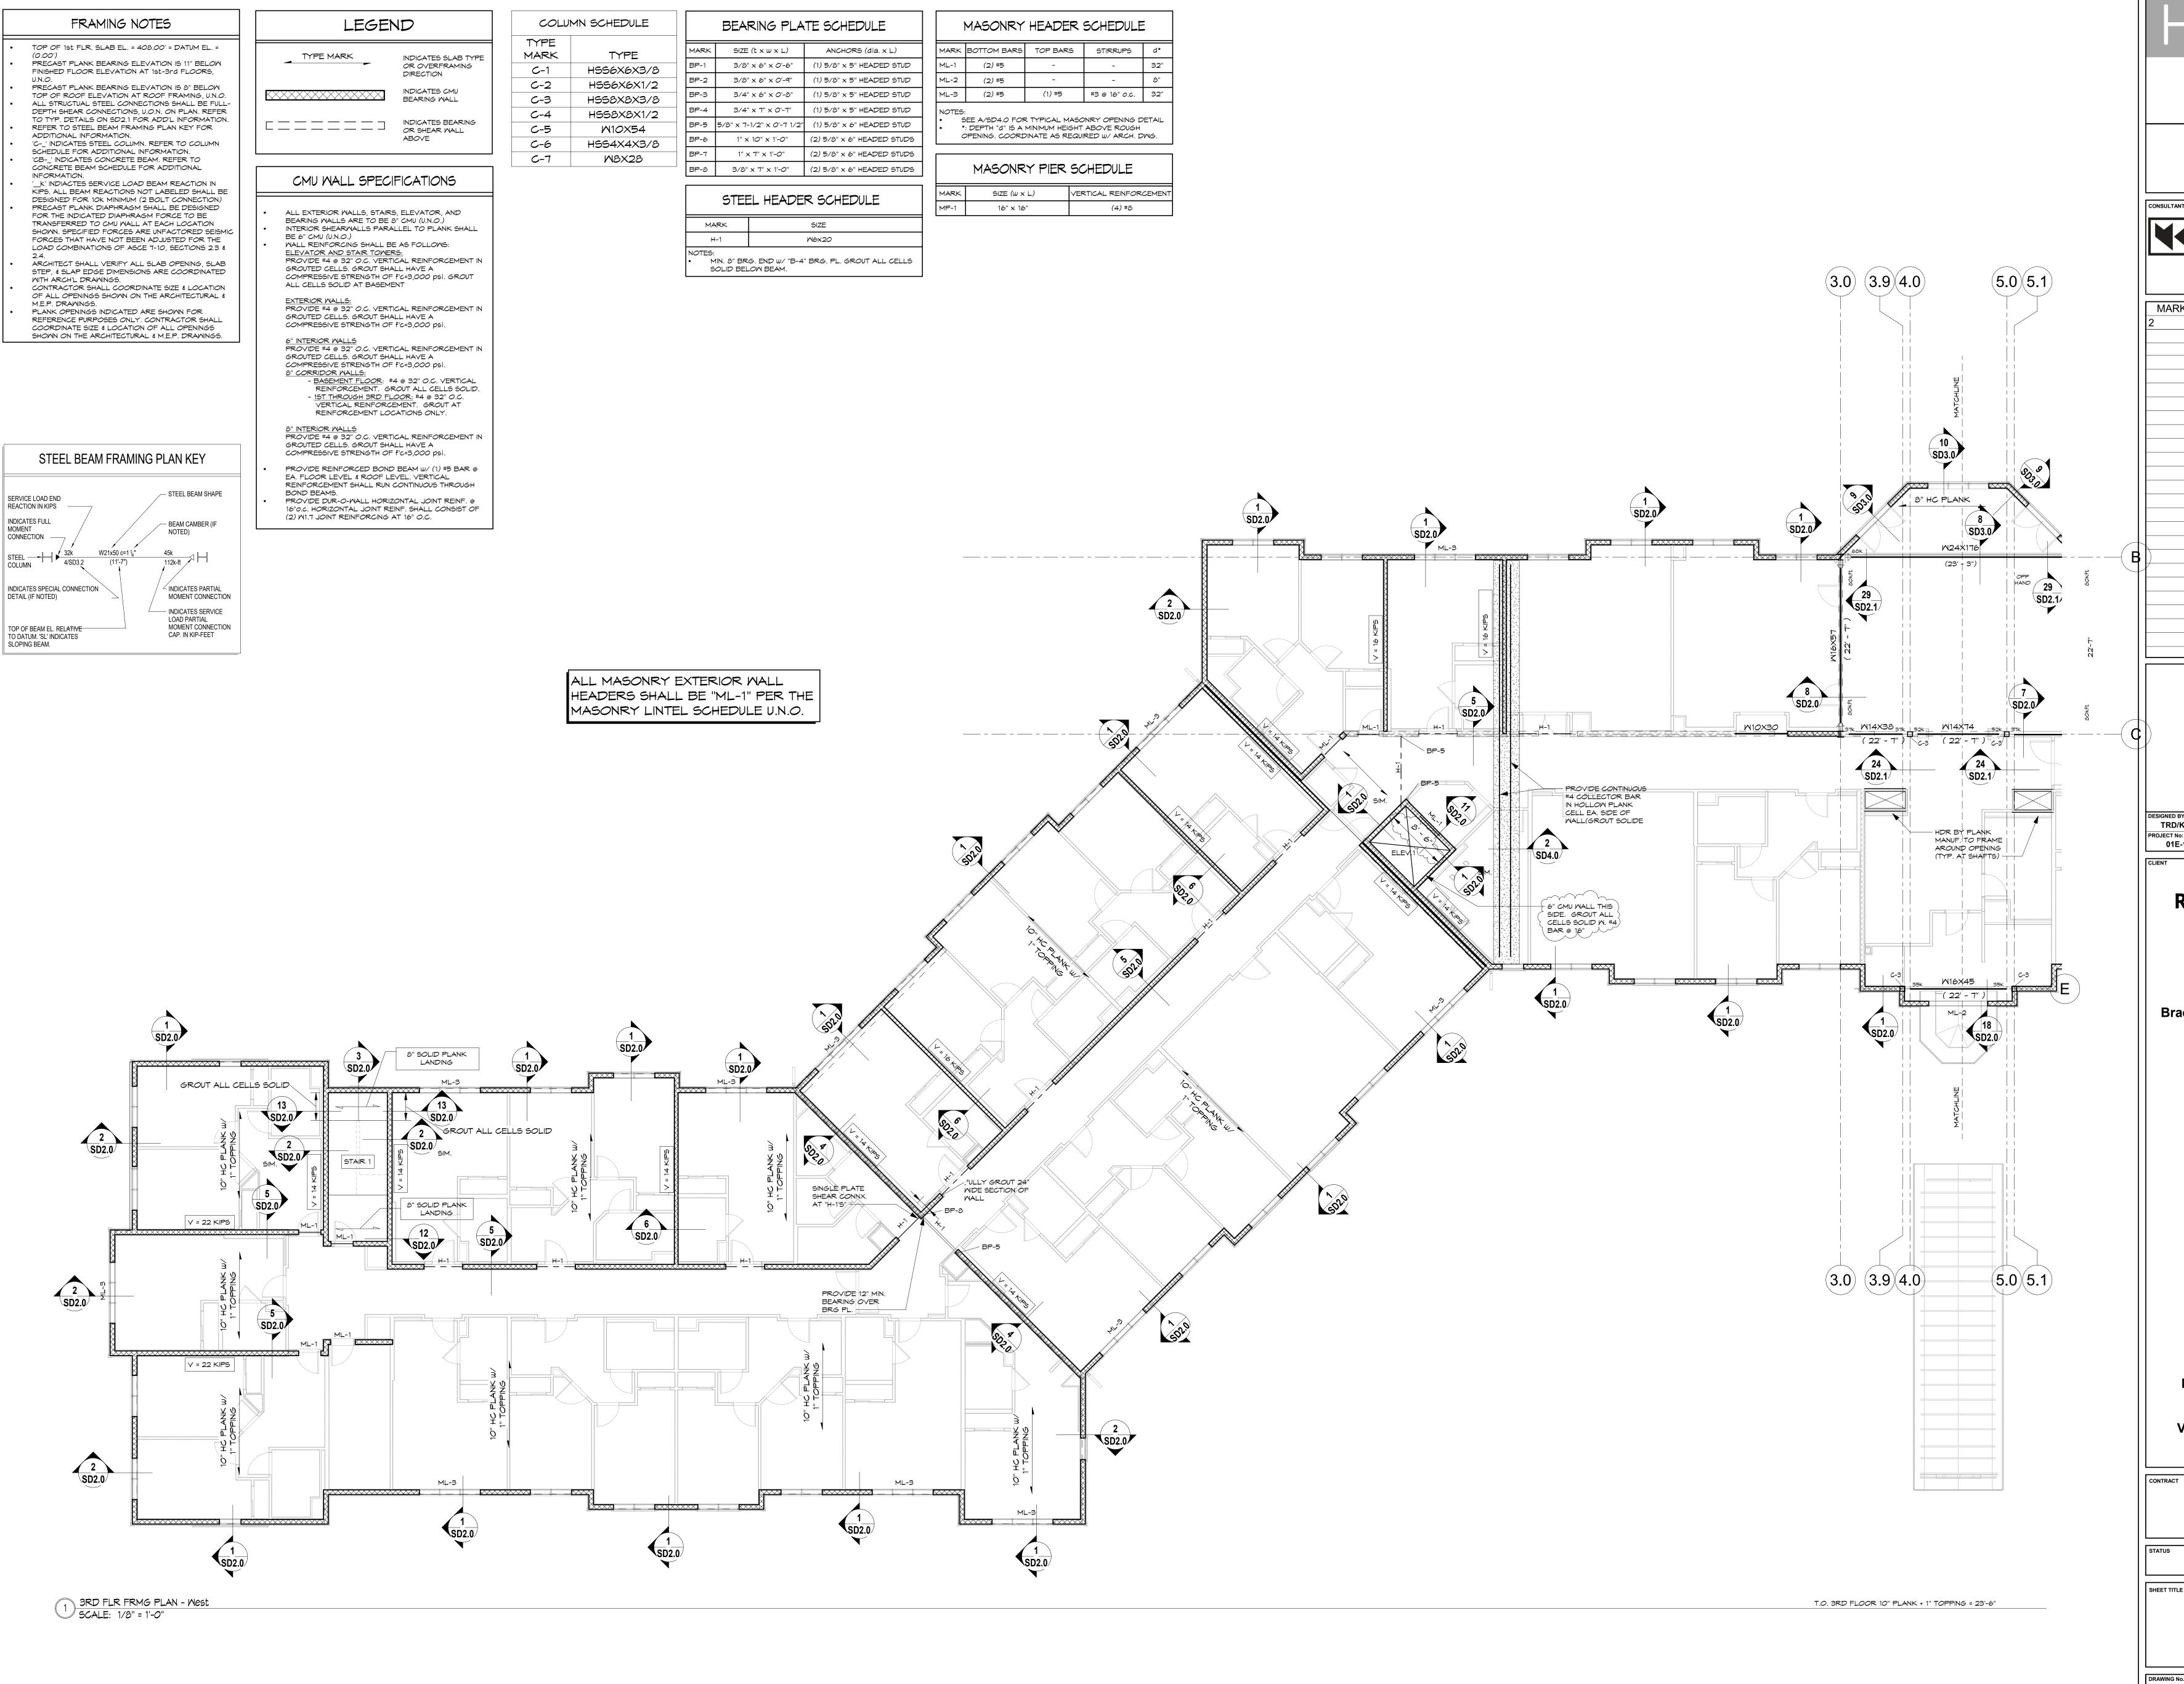

|                   |
|      |           |                   |
|      |           |                   |
|      |           |                   |
|      |           |                   |
|      |           |                   |
|      |           |                   |
|      |           |                   |
|      |           |                   |
|      |           |                   |
|      |           |                   |
|      |           |                   |
|      |           |                   |
|      |           |                   |

KSS 03/29/2022 AS SHOWN

**REALTY GROUP LLC** 

**Braemar at Montebello Assisted Living Residence** 

**MONTEBELLO CROSSING 250 LAFAYETTE AVENUE** (NYS ROUTE 59) **VILLAGE OF MONTEBELLO** 

**ISSUE FOR BID** 

**SECOND FLOOR FRAMING PLAN** 



538 Broad Hollow Road, 4th Floor East Melville, NY 11747 631.756.8000 • www.h2m.com

RESIDENTIAL STRUCTURAL ENGINEERIN 300 Brookside Ave, Building 4 ► Ambler, PA 19002

p 215-646-8001 ► *mulhernkulp.com* 

MARK DATE DESCRIPTION Date: 4220 Remission D2 PERMIT 06/03/22 | ISSUE FOR BID

> **MONTEBELLO REALTY GROUP LLC**

TE: SCALE: AS SHOWN

DTF/ARM

**Braemar at Montebello Assisted** Living Residence

**MONTEBELLO CROSSING** 250 LAFAYETTE AVENUE (NYS ROUTE 59) VILLAGE OF MONTEBELLO **NEW YORK** 

**ISSUE FOR BID** 

THIRD FLOOR FRAMING

**S4.0** 



H 2 architects + engineers

538 Broad Hollow Road, 4th Floor East Melville, NY 11747 631.756.8000 • www.h2m.com

MULHERN+KULP
RESIDENTIAL STRUCTURAL ENGINEERING
300 Brookside Ave, Building 4 > Ambler, PA 19002

p 215-646-8001 ► *mulhernkulp.com