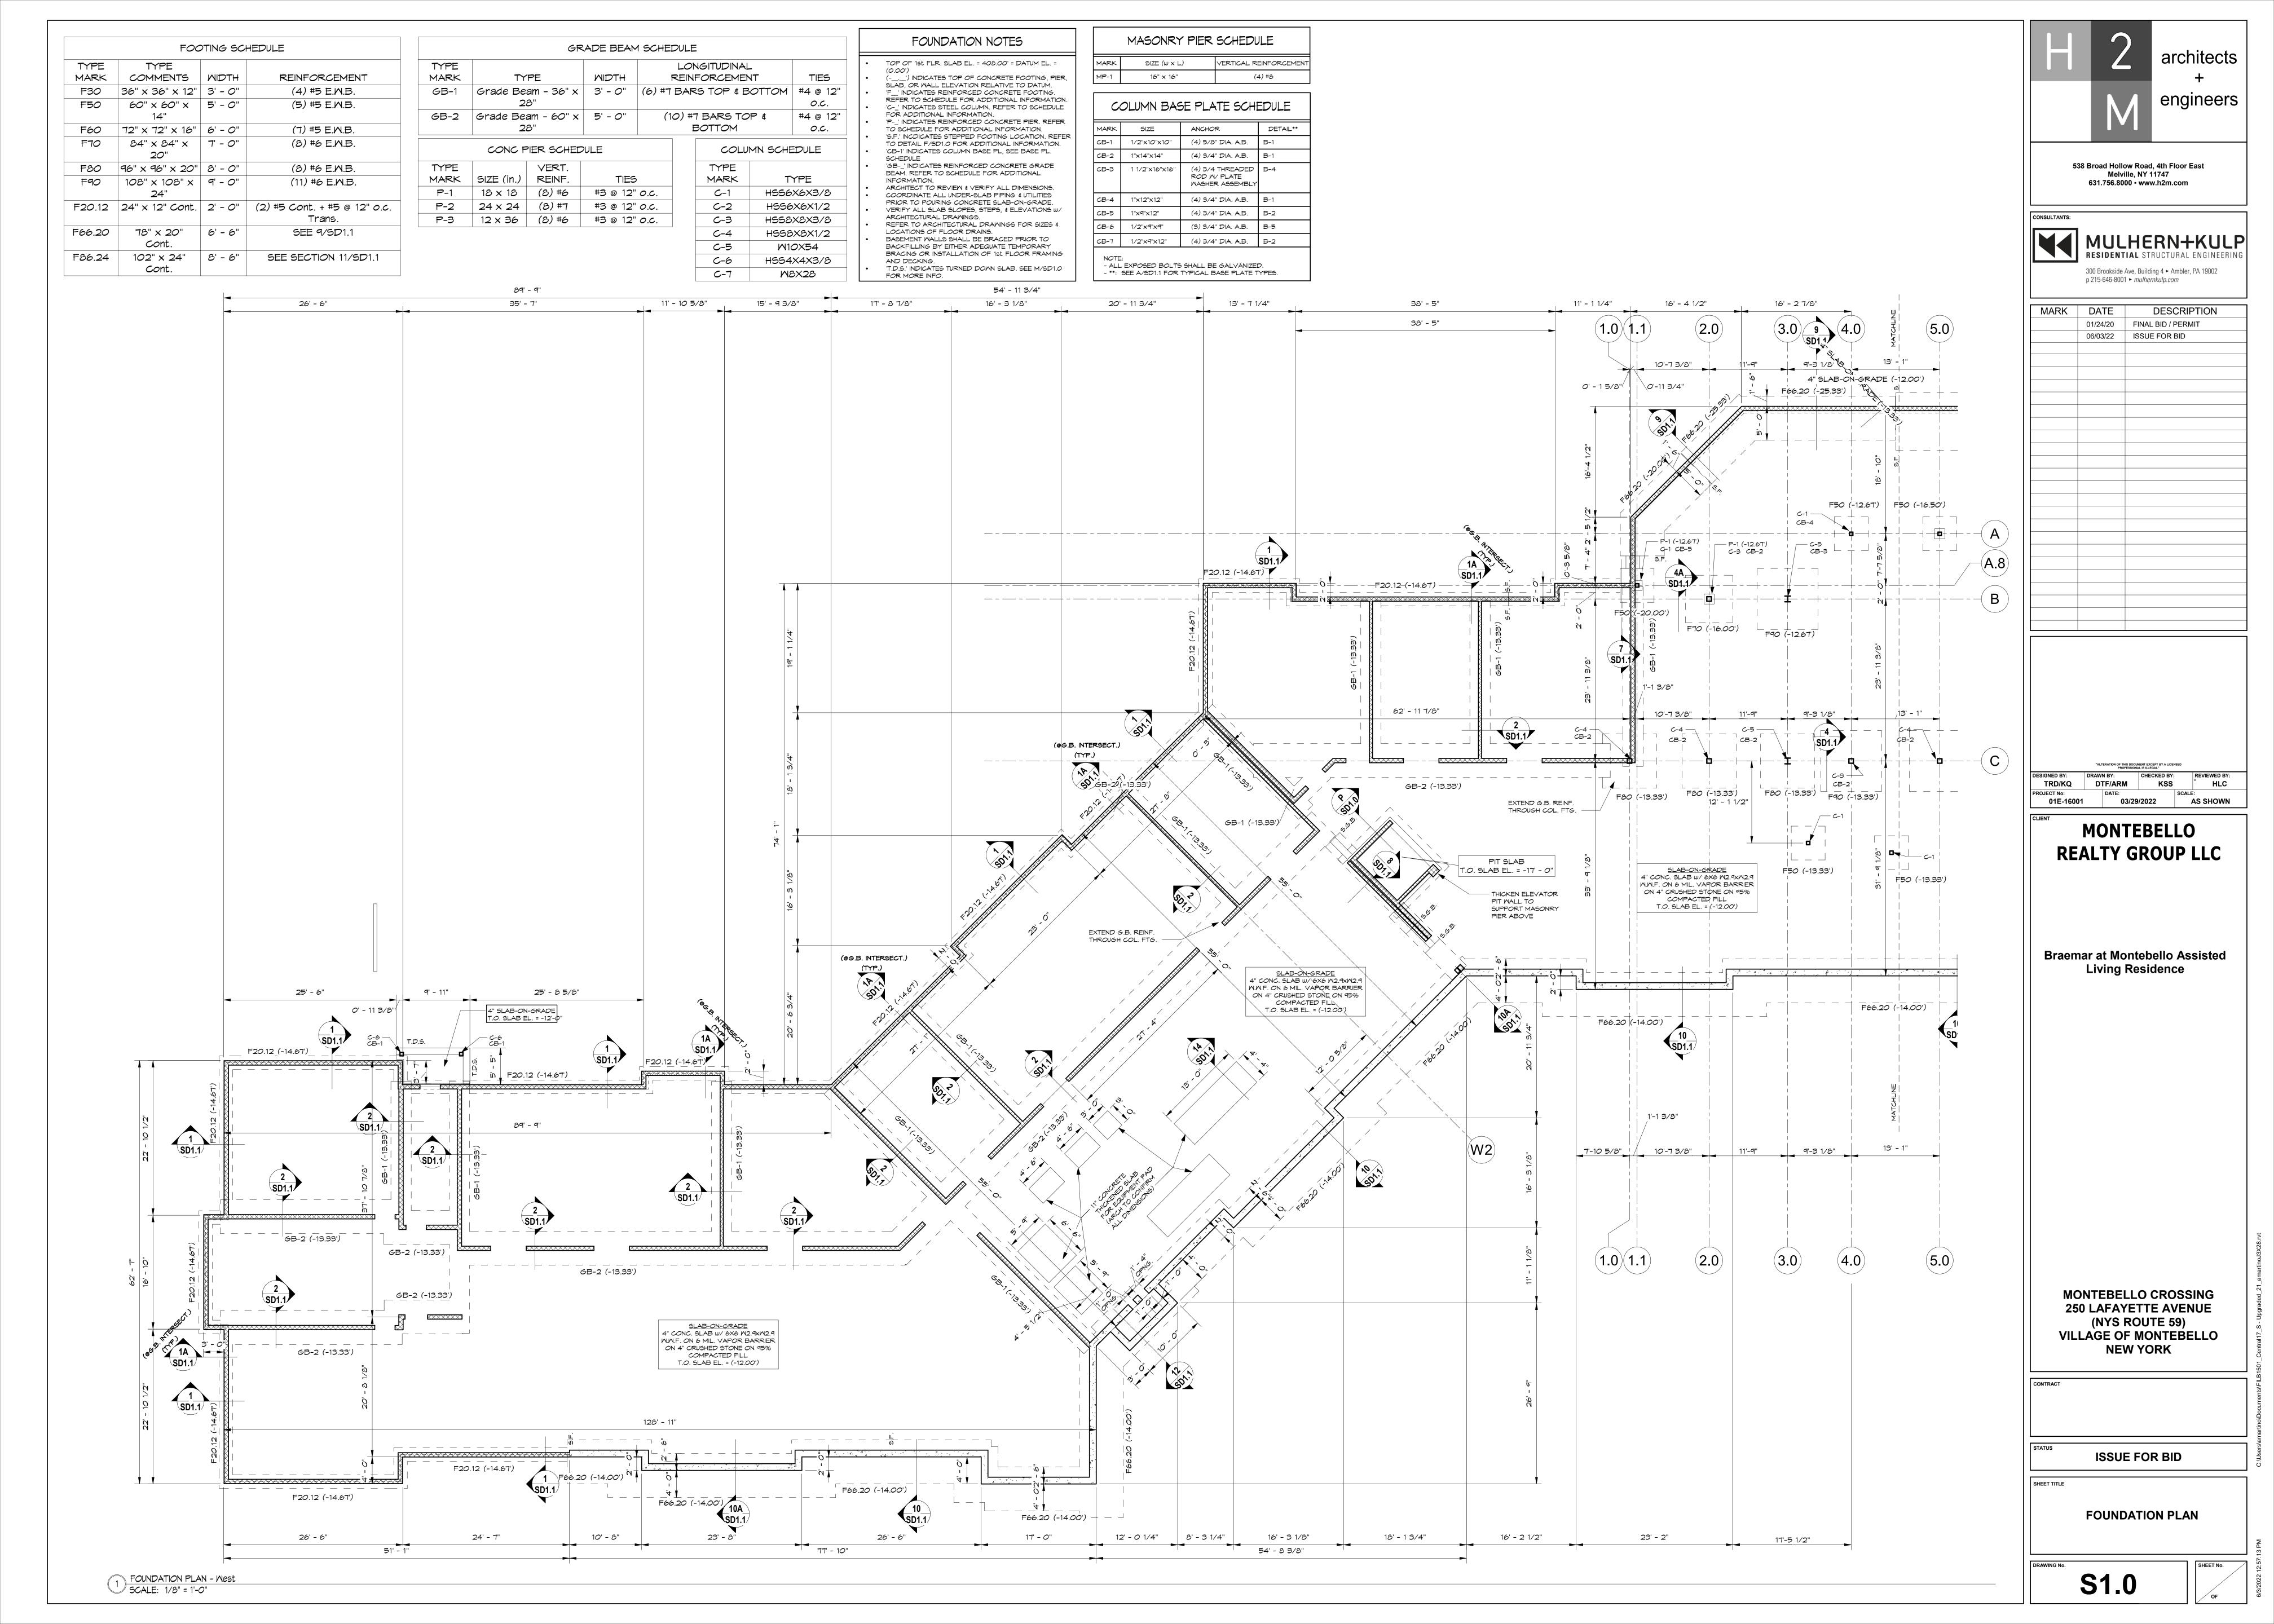

-------------|-----------------|-------|--|
| DESIGNED BY:             | DRAW | N BY:            | CHECKED BY                                | CHECKED BY:     |       |  |
| TRD/KQ                   | D.   | ΓF/ARM           | KSS                                       |                 | ° HLC |  |
| PROJECT No:<br>01E-16001 |      | DATE: 03/29/2022 |                                           | SCALE: AS SHOWN |       |  |
|                          |      |                  |                                           |                 |       |  |

MONTEBELLO
REALTY GROUP LLC

Braemar at Montebello Assisted Living Residence

MONTEBELLO CROSSING
250 LAFAYETTE AVENUE
(NYS ROUTE 59)
VILLAGE OF MONTEBELLO

CONTRACT

ISSUE FOR BID

SHEET TITLE

SPECIAL INSPECTION NOTES

**S0.1** 

SHEET No.





architects

538 Broad Hollow Road, 4th Floor East Melville, NY 11747 631.756.8000 • www.h2m.com

| MULHERN+KULF RESIDENTIAL STRUCTURAL ENGINEERING 300 Brookside Ave, Building 4 ► Ambler, PA 19002

p 215-646-8001 ► *mulhernkulp.com* 

MARK DATE DESCRIPTION Date: 4220 Remission D2 PERMIT 06/03/22 | ISSUE FOR BID

TRD/KQ DTF/ARM KSS 03/29/2022 AS SHOWN

**MONTEBELLO REALTY GROUP LLC** 

**Braemar at Montebello Assisted** Living Residence

**MONTEBELLO CROSSING** 250 LAFAYETTE AVENUE (NYS ROUTE 59) VILLAGE OF MONTEBELLO **NEW YORK** 

CONTRACT

**ISSUE FOR BID** 

SHEET TITLE

**FOUNDATION PLAN** 





538 Broad Hollow Road, 4th Floor East Melville, NY 11747 631.756.8000 • www.h2m.com

RESIDENTIAL STRUCTURAL ENGINEERIN 300 Brookside Ave, Building 4 ► Ambler, PA 19002 p 215-646-8001 ► *mulh