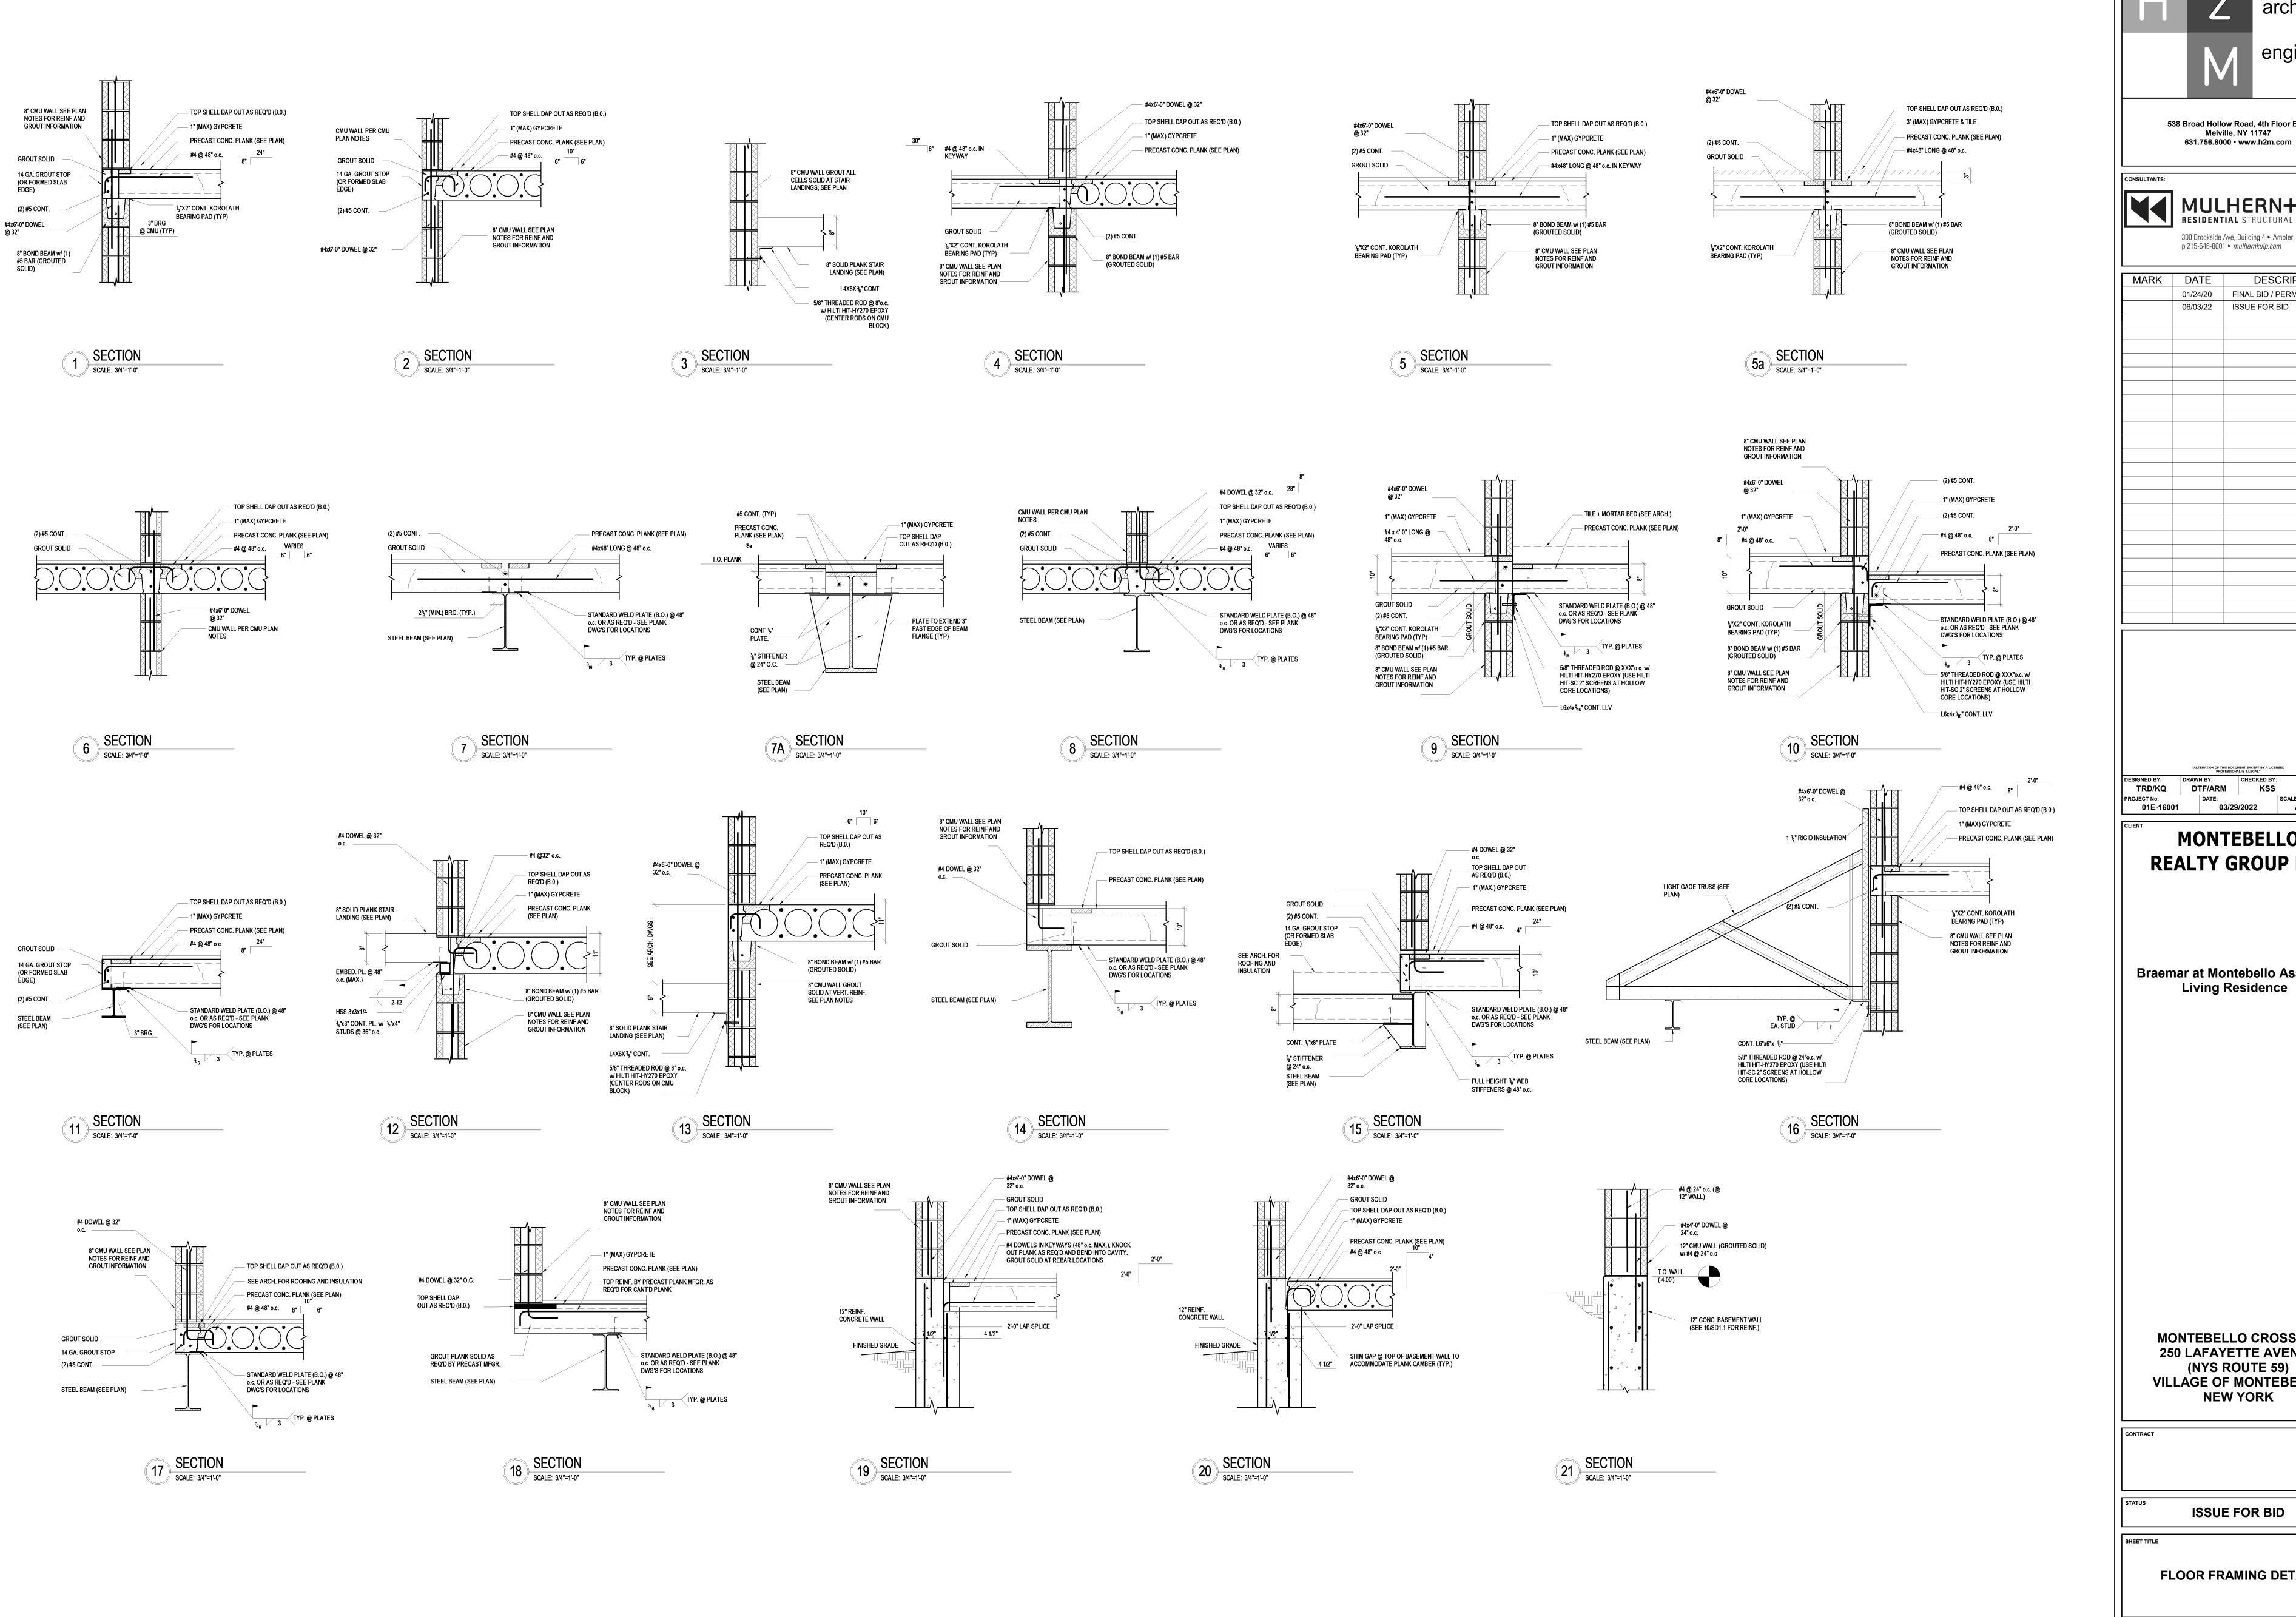

E 59) VILLAGE OF MONTEBELLO NEW YORK

ONTRACT

ISSUE FOR BID

ET TITLE

ROOF FRAMING PLAN

**S5.1** 

SHEET No. 21 2202/8/9



H 2 architects + engineers

538 Broad Hollow Road, 4th Floor East Melville, NY 11747 631.756.8000 • www.h2m.com

MULHERN+KULF
RESIDENTIAL STRUCTURAL ENGINEERIN
300 Brookside Ave, Building 4 > Ambler, PA 19002

p 215-646-8001 ► *mulhernkulp.com* 

MARK DATE DESCRIPTION

01/24/20 FINAL BID / PERMIT

06/03/22 ISSUE FOR BID

| TRD/KQ | DTF/ARM | CHECKED BY: | REVIEWED BY: | TRD/KQ | DTF/ARM | KSS | CALE: | AS SHOWN |

MONTEBELLO REALTY GROUP LLC

Braemar at Montebello Assisted Living Residence

MONTEBELLO CROSSING 250 LAFAYETTE AVENUE (NYS ROUTE 59) VILLAGE OF MONTEBELLO

**NEW YORK** 

NTRACT

ISSUE FOR BID

EET TITLE

TYPICAL FOUNDATIOND DETAILS

SD1.0

SHEET No.





538 Broad Hollow Road, 4th Floor East

RESIDENTIAL STRUCTURAL ENGINEERIN 300 Brookside Ave, Building 4 ► Ambler, PA 19002

p 215-646-8001 ► *mulhernkulp.com* DESCRIPTION FINAL BID / PERMIT 01/24/20 06/03/22 | ISSUE FOR BID

"ALTERATION OF THIS DOCUMENT EXCEPT BY A LICENSED PROFESSIONAL IS ILLEGAL" DTF/ARM KSS 03/29/2022 AS SHOWN

> **MONTEBELLO REALTY GROUP LLC**

**Braemar at Montebello Assisted Living Residence** 

**MONTEBELLO CROSSING 250 LAFAYETTE AVENUE** (NYS ROUTE 59) VILLAGE OF MONTEBELLO **NEW YORK** 

**ISSUE FOR BID** 

FLOOR FRAMING DETAILS

**SD2.0** 



— Steel Col, (See Plan)

F MOMENT CONN. @ HSS COL.

SCALE: 3/4"=1'-0"

TYPICAL MASONRY TIES AT COLUMNS

SCALE: 3/4"=1'-0"

½ BOT. PLATE



**SD2.1** 

FLOOR FRAMING DETAILS

**NEW YORK** 

**ISSUE FOR BID** 



- 1, "X2" CO