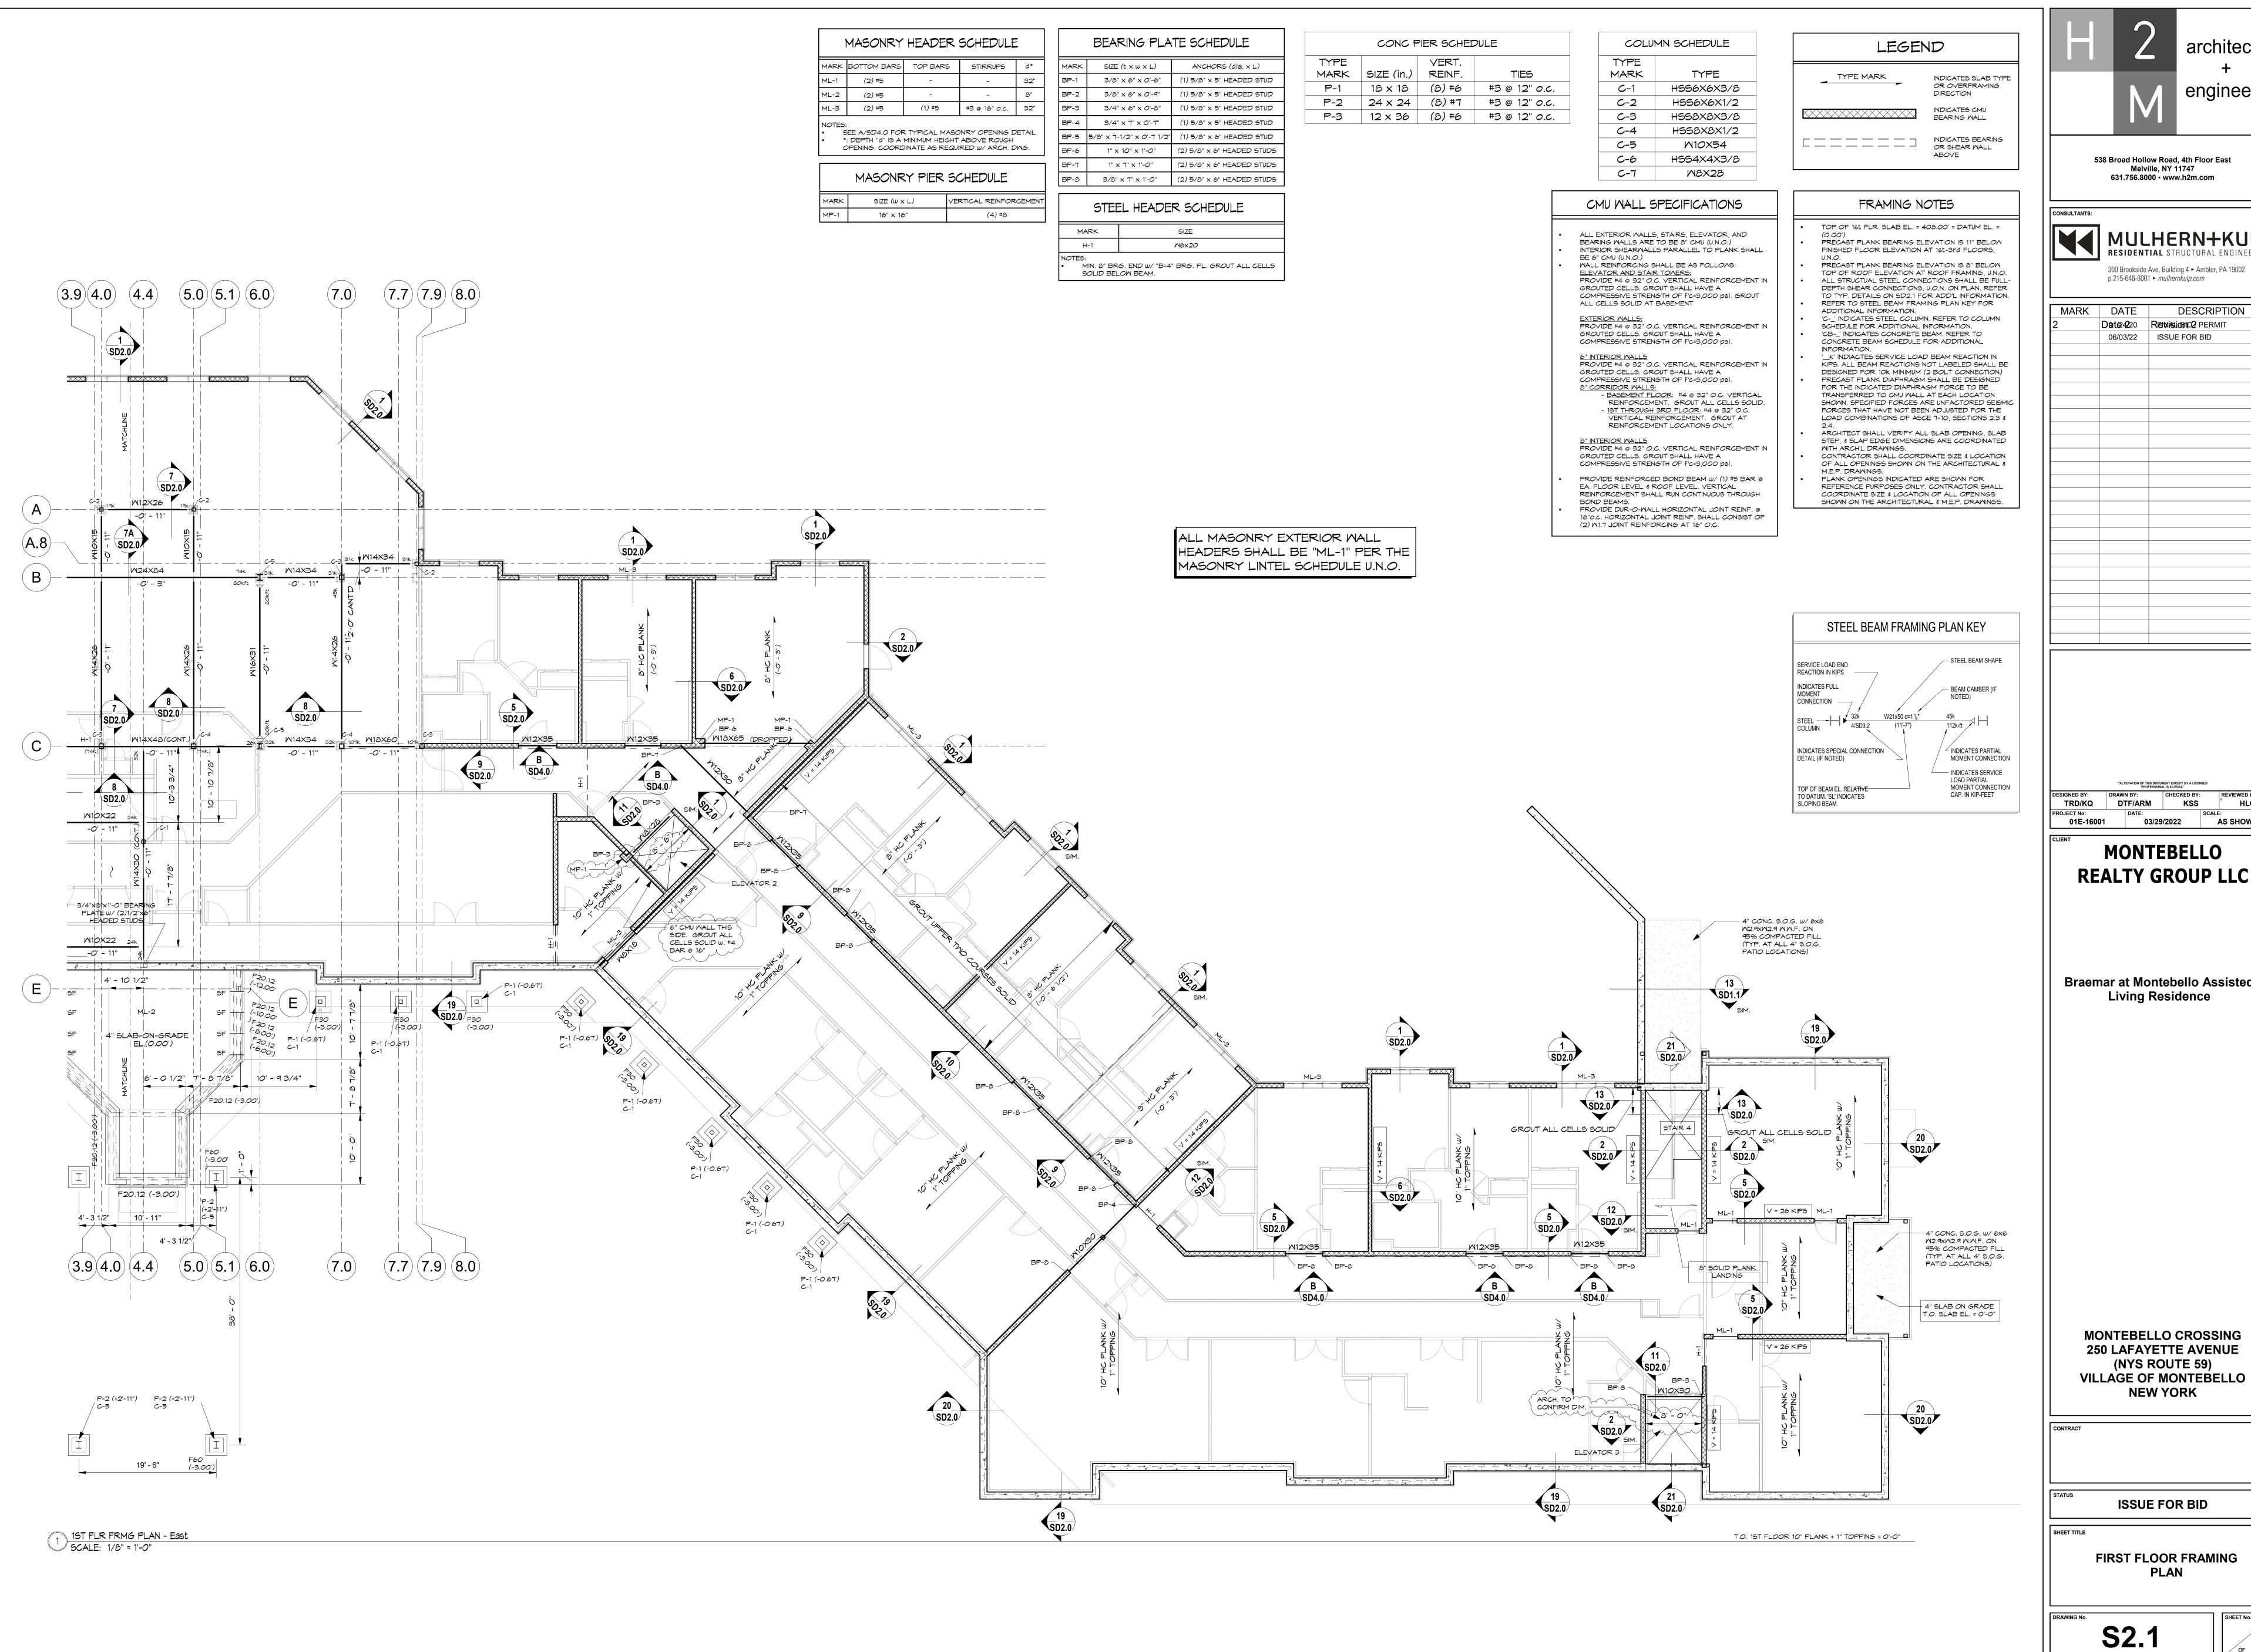

|           |                   |
|      |           |                   |
|      |           |                   |
|      |           |                   |
|      |           |                   |
|      |           |                   |
|      |           |                   |
|      |           |                   |
|      |           |                   |
|      |           |                   |
|      |           |                   |
|      |           |                   |
|      |           |                   |
|      |           |                   |

DTF/ARM TE: SCALE: AS SHOWN

**Braemar at Montebello Assisted** Living Residence

**MONTEBELLO CROSSING 250 LAFAYETTE AVENUE** (NYS ROUTE 59) VILLAGE OF MONTEBELLO

**ISSUE FOR BID** 

**NEW YORK** 

FIRST FLOOR FRAMING **PLAN** 



architects engineers

538 Broad Hollow Road, 4th Floor East Melville, NY 11747 631.756.8000 • www.h2m.com

MULHERN+KULP RESIDENTIAL STRUCTURAL ENGINEERING

DESCRIPTION Date: 4220 Remission D2 PERMIT 06/03/22 | ISSUE FOR BID

> KSS ATE: SCALE: AS SHOWN

**MONTEBELLO REALTY GROUP LLC** 

**Braemar at Montebello Assisted** Living Residence

**MONTEBELLO CROSSING 250 LAFAYETTE AVENUE** (NYS ROUTE 59) **VILLAGE OF MONTEBELLO** 

**ISSUE FOR BID** 

FIRST FLOOR FRAMING **PLAN** 





RESIDENTIAL STRUCTURAL ENGINEERIN 300 Brookside Ave, Building 4 ► Ambler, PA 19002

MARK DATE DESCRIPTION Date: 4220 Remission D2 PERMIT 06/03/22 | ISSUE FOR BID

03/29/2022 **MONTEBELLO REALTY GROUP LLC** 

**Braemar at Montebello Assisted** Living Residence

**MONTEBELLO CROSSING 250 LAFAYETTE AVENUE** (NYS ROUT