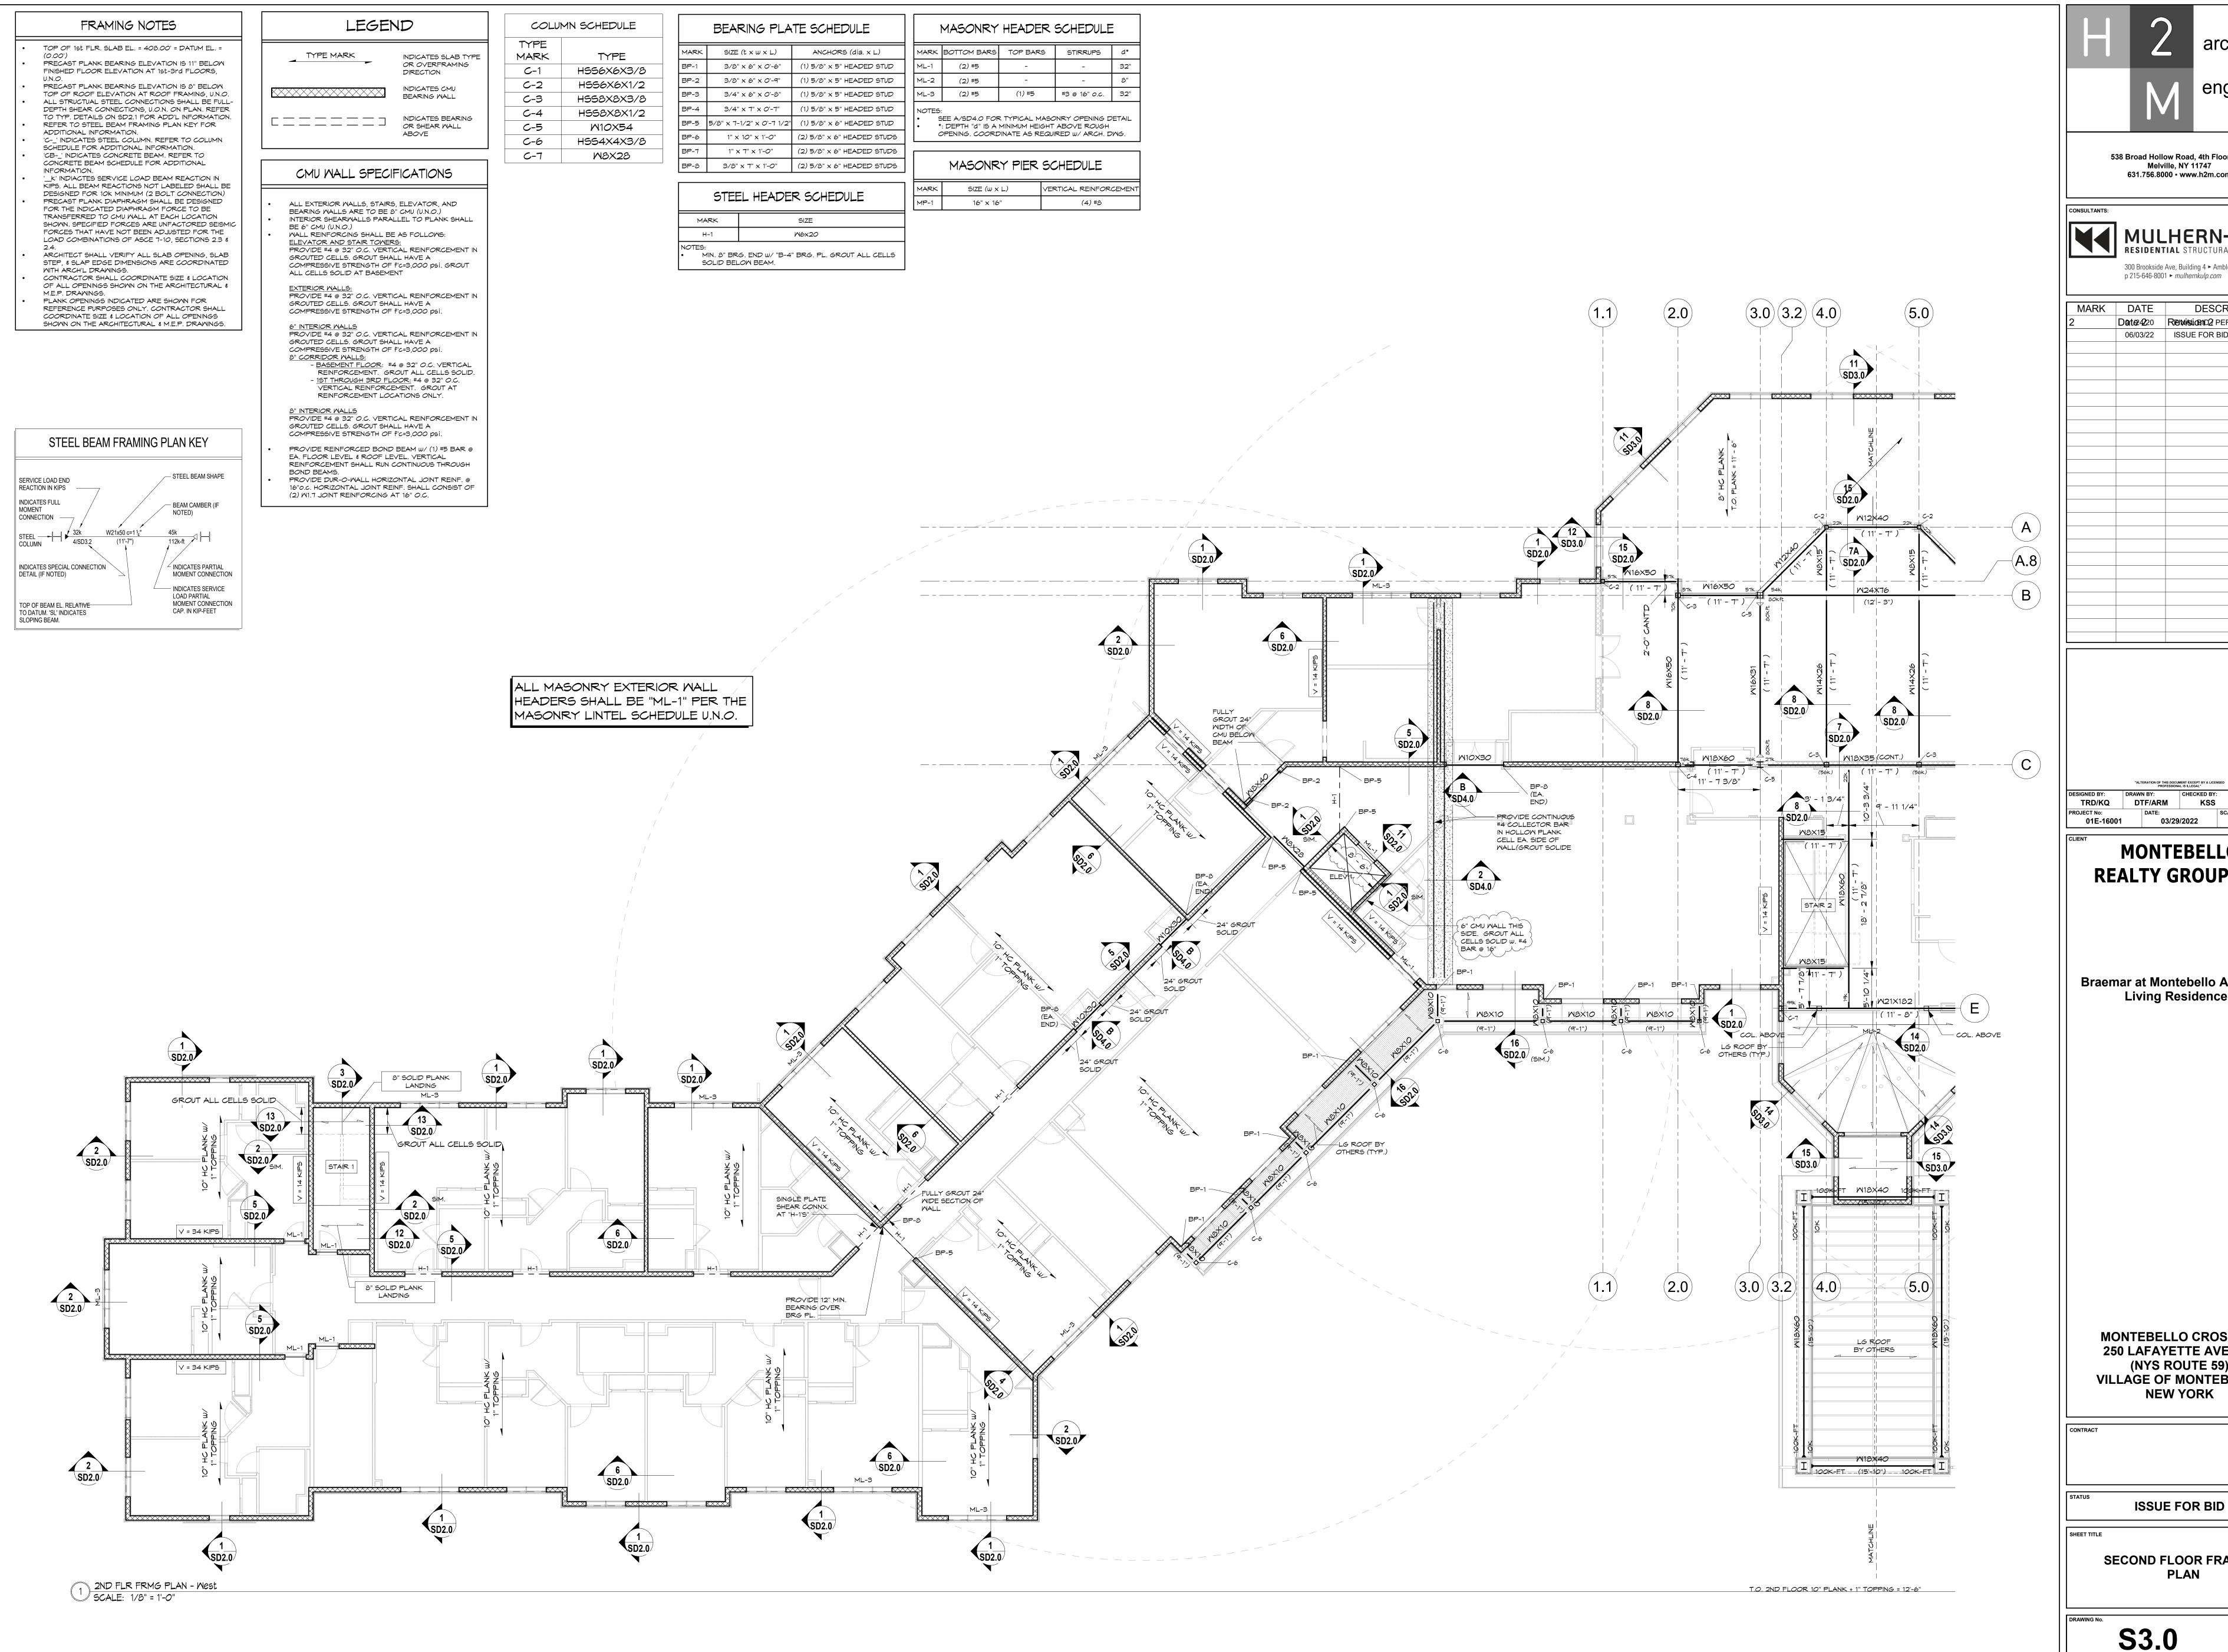

|
|      |           |                   |
|      |           |                   |

DTF/ARM TE: SCALE: AS SHOWN

**Braemar at Montebello Assisted** Living Residence

**MONTEBELLO CROSSING 250 LAFAYETTE AVENUE** (NYS ROUTE 59) VILLAGE OF MONTEBELLO

**ISSUE FOR BID** 

**NEW YORK** 

FIRST FLOOR FRAMING **PLAN** 



architects engineers

538 Broad Hollow Road, 4th Floor East Melville, NY 11747 631.756.8000 • www.h2m.com

MULHERN+KULP RESIDENTIAL STRUCTURAL ENGINEERING

DESCRIPTION Date: 4220 Remission D2 PERMIT 06/03/22 | ISSUE FOR BID

> KSS ATE: SCALE: AS SHOWN

**MONTEBELLO REALTY GROUP LLC** 

**Braemar at Montebello Assisted** Living Residence

**MONTEBELLO CROSSING 250 LAFAYETTE AVENUE** (NYS ROUTE 59) **VILLAGE OF MONTEBELLO** 

**ISSUE FOR BID** 

FIRST FLOOR FRAMING **PLAN** 





RESIDENTIAL STRUCTURAL ENGINEERIN 300 Brookside Ave, Building 4 ► Ambler, PA 19002

MARK DATE DESCRIPTION Date: 4220 Remission D2 PERMIT 06/03/22 | ISSUE FOR BID

03/29/2022 **MONTEBELLO REALTY GROUP LLC** 

**Braemar at Montebello Assisted** Living Residence

**MONTEBELLO CROSSING 250 LAFAYETTE AVENUE** (NYS ROUTE 59) VILLAGE OF MONTEBELLO **NEW YORK** 

**ISSUE FOR BID** 

**SECOND FLOOR FRAMING PLAN** 



architects engineers

> 538 Broad Hollow Road, 4th Floor East Melville, NY 11747 631.756.8000 • www.h2m.com

RESIDENTIAL STRUCTURAL ENGINEERING 300 Brookside Ave, Building 4 ► Ambler, PA 19002 p 215-646-8001 ► mulhernkulp.com

| MARK | DATE      | DESCRIPTION       |
|------|-----------|-------------------|
| 2    | Date:4220 | RewisionD2 PERMIT |
|      | 06/03/22  | ISSUE FOR BID