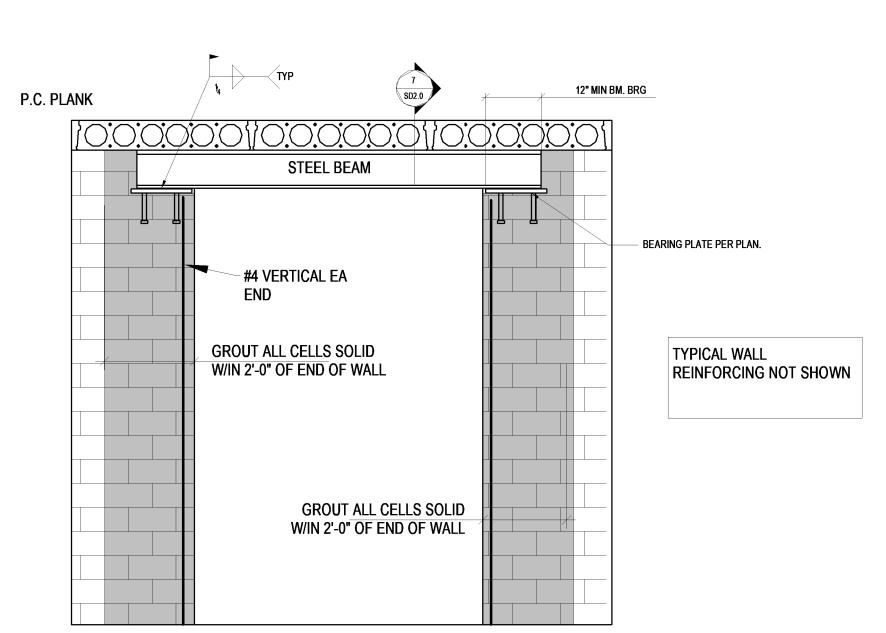

Plan)

F MOMENT CONN. @ HSS COL.

SCALE: 3/4"=1'-0"

TYPICAL MASONRY TIES AT COLUMNS

SCALE: 3/4"=1'-0"

½ BOT. PLATE



**SD2.1** 

FLOOR FRAMING DETAILS

**NEW YORK** 

**ISSUE FOR BID** 



- 1, "X2" CONT. KOROLATH

8" CMU WALL GROUT

SOLID AT VERT. REINF, SEE PLAN NOTES

BEARING PAD (TYP)

(2) #5 CONT.

#5x5'-0" DOWEL @ 24" o.c.

8" BOND BEAM w/ (1)

17 SECTION SCALE: 3/4"=1'-0"

— 5/8" THREADED ROD @ 8"o.c. w/ HILTI HIT-HY270 EPOXY (USE HILTI HIT-SC 2" SCREENS AT HOLLOW CORE

L6x4x58" (LLV) (LENGTH TO MATCH

WALL WIDTH) W/38" STIFFENER

SOLID AT VERT. REINF, SEE PLAN NOTES

16 SECTION SCALE: 3/4"=1'-0"



MONTEBELLO CROSSING 250 LAFAYETTE AVENUE (NYS ROUTE 59) VILLAGE OF MONTEBELLO NEW YORK

CONTRACT

ISSUE FOR BID

SHEET TITLE

ROOF FRAMING DETAILS

SD3.0

SHEET N

SHEET No.









B OPENING ELEVATION @ STEEL BEAM SCALE: N.T.S.

H 2 architects + engineers

538 Broad Hollow Road, 4th Floor East Melville, NY 11747 631.756.8000 • www.h2m.com

MULHERN+KUL
RESIDENTIAL STRUCTURAL ENGINEER

300 Brookside Ave, Building 4 > Ambler, PA 19002
p 215-646-8001 > mulhernkulp.com

| MARK | DATE     | DESCRIPTION        |
|------|----------|--------------------|
|      | 01/24/20 | FINAL BID / PERMIT |
|      | 06/03/22 | ISSUE FOR BID      |
|      |          |                    |
|      |          |                    |
|      |          |                    |
|      |          |                    |
|      |          |                    |
|      |          |                    |
|      |          |                    |
|      |          |                    |
|      |