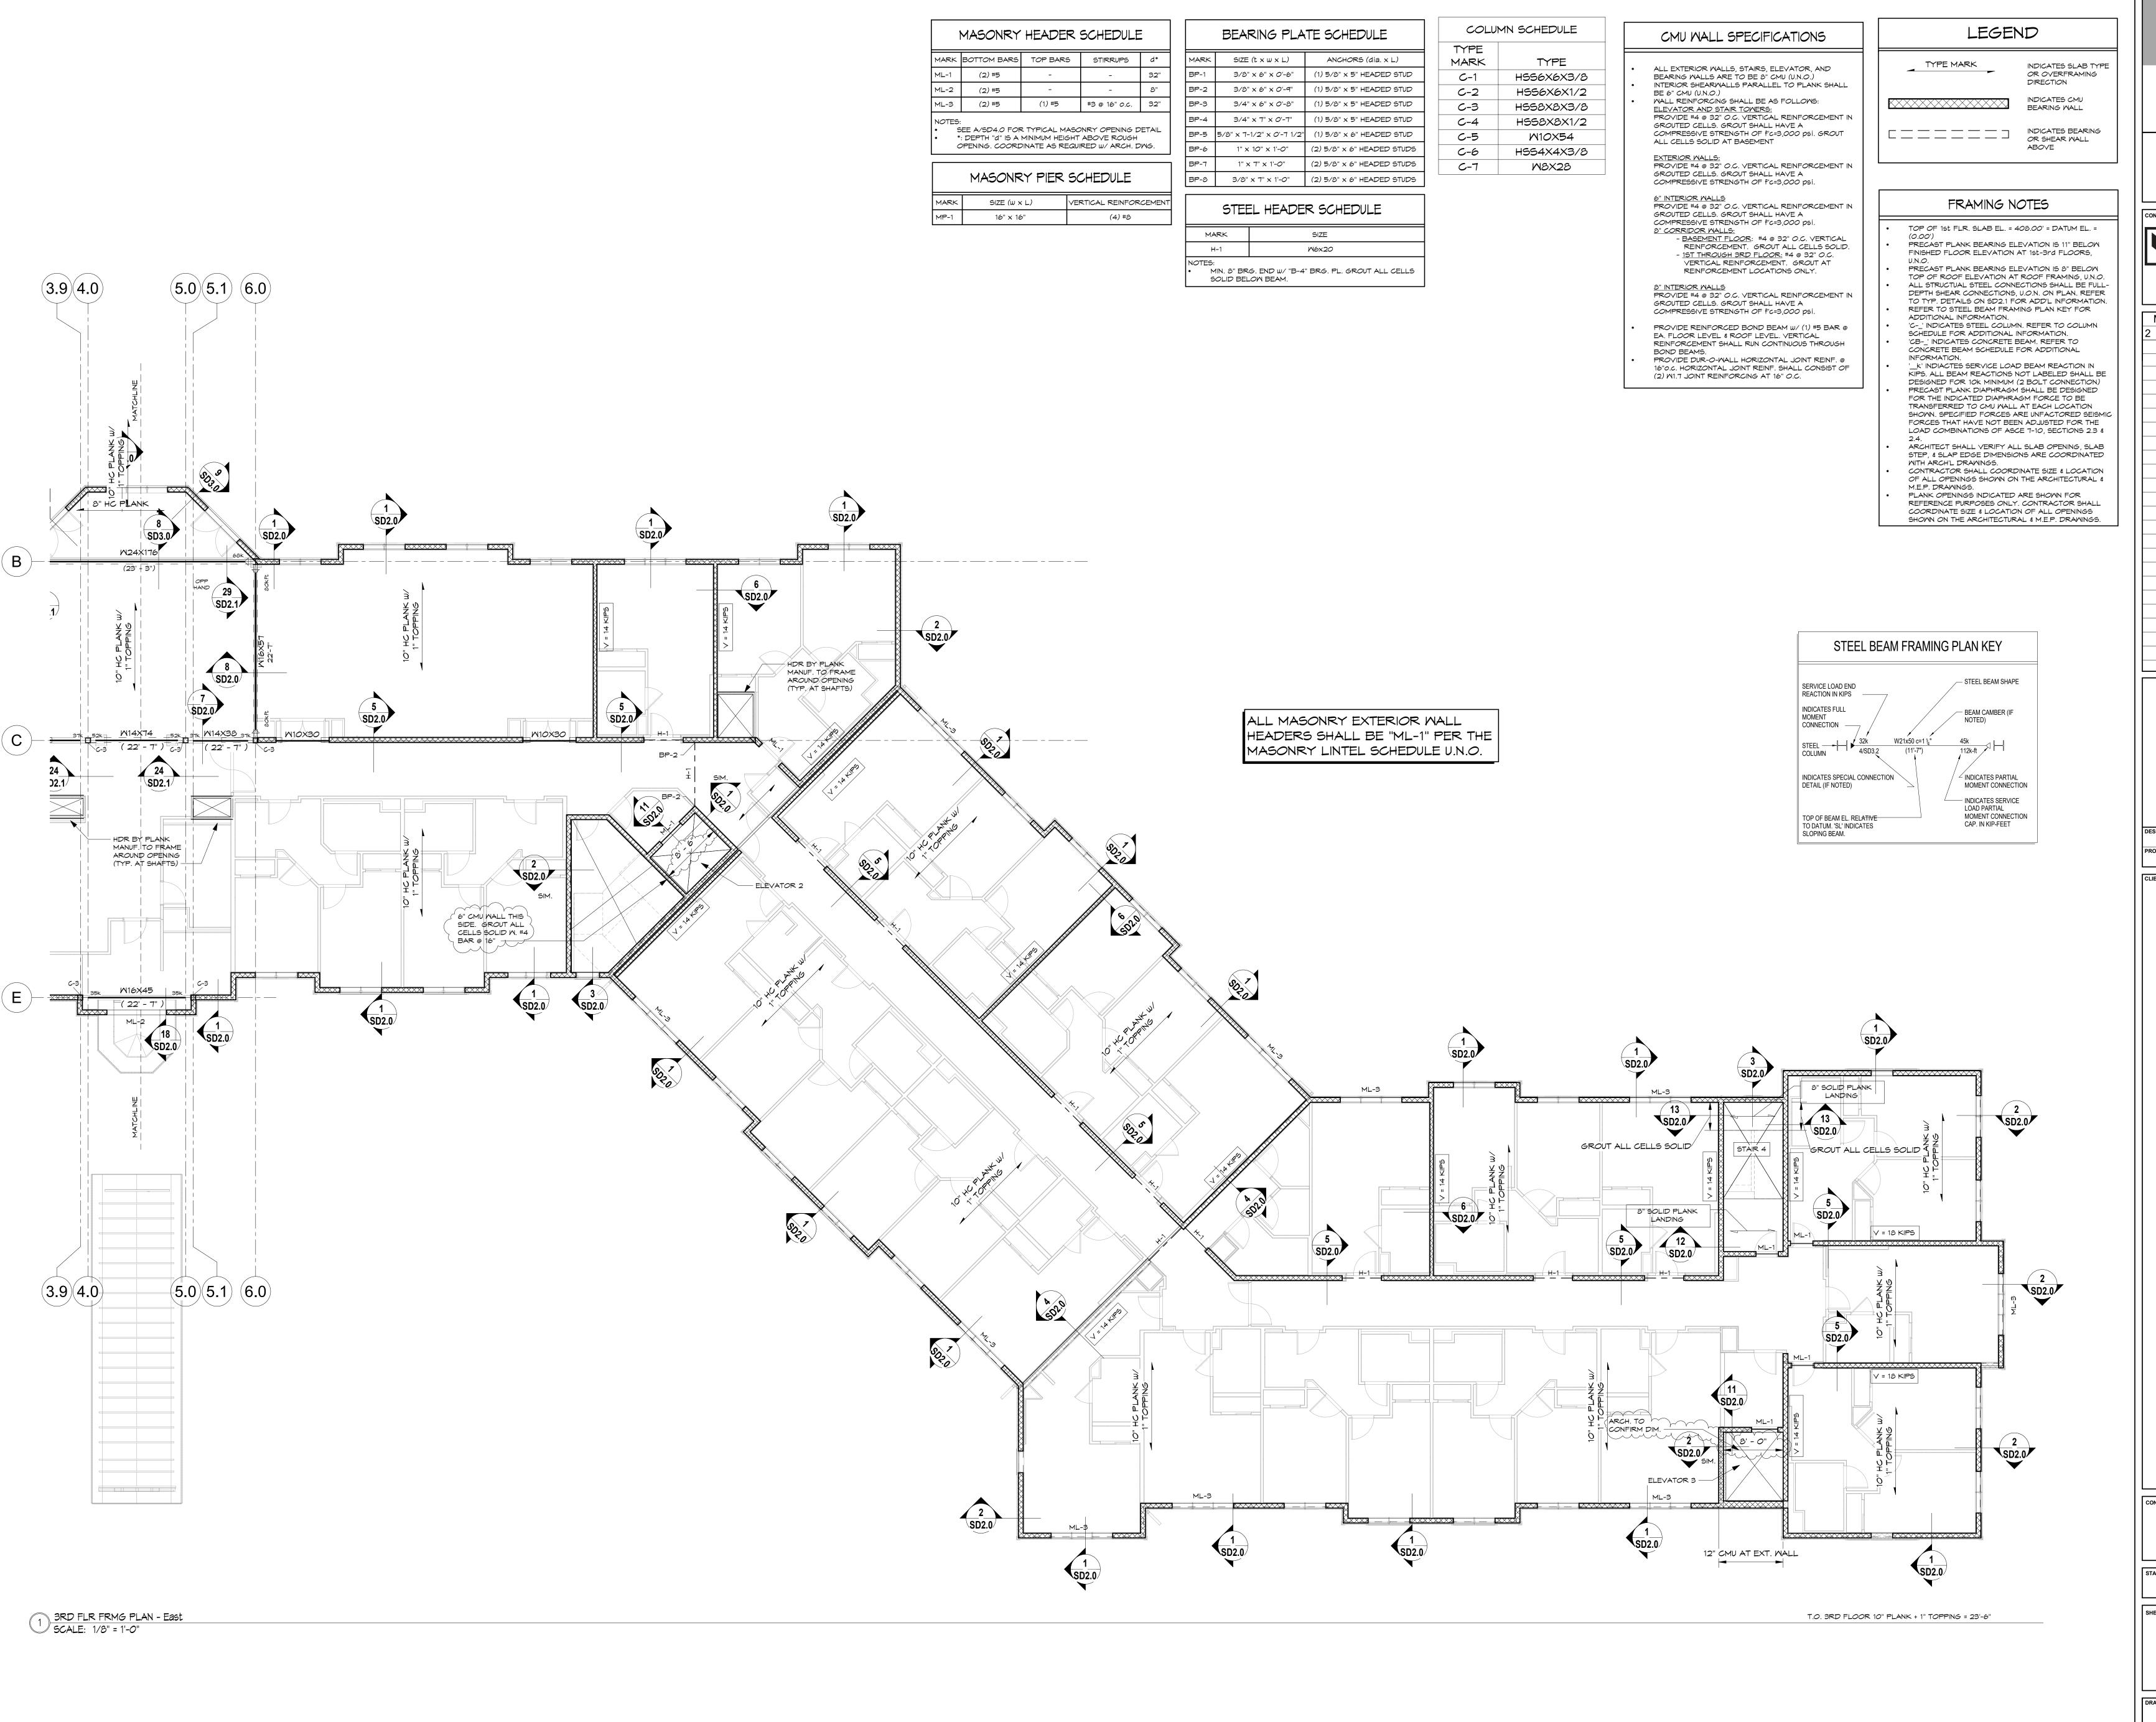

|

KSS 03/29/2022 AS SHOWN

**REALTY GROUP LLC** 

**Braemar at Montebello Assisted Living Residence** 

**MONTEBELLO CROSSING 250 LAFAYETTE AVENUE** (NYS ROUTE 59) **VILLAGE OF MONTEBELLO** 

**ISSUE FOR BID** 

**SECOND FLOOR FRAMING PLAN** 



538 Broad Hollow Road, 4th Floor East Melville, NY 11747 631.756.8000 • www.h2m.com

RESIDENTIAL STRUCTURAL ENGINEERIN 300 Brookside Ave, Building 4 ► Ambler, PA 19002

p 215-646-8001 ► *mulhernkulp.com* 

MARK DATE DESCRIPTION Date: 4220 Remission D2 PERMIT 06/03/22 | ISSUE FOR BID

> **MONTEBELLO REALTY GROUP LLC**

TE: SCALE: AS SHOWN

DTF/ARM

**Braemar at Montebello Assisted** Living Residence

**MONTEBELLO CROSSING** 250 LAFAYETTE AVENUE (NYS ROUTE 59) VILLAGE OF MONTEBELLO **NEW YORK** 

**ISSUE FOR BID** 

THIRD FLOOR FRAMING

**S4.0** 



H 2 architects + engineers

538 Broad Hollow Road, 4th Floor East Melville, NY 11747 631.756.8000 • www.h2m.com

MULHERN+KULP
RESIDENTIAL STRUCTURAL ENGINEERING
300 Brookside Ave, Building 4 > Ambler, PA 19002

p 215-646-8001 ► *mulhernkulp.com* 

MARK DATE DESCRIPTION

2 Date:4220 RemissionD2 PERMIT

06/03/22 ISSUE FOR BID

"ALTERATION OF THIS DOCUMENT EXCEPT BY A LICENSED PROFESSIONAL IS ILLEGAL"

T: DRAWN BY: CHECKED BY: REVIEWED BY: ALCENSED PROFESSIONAL IS ILLEGAL"

T: DATE: SCALE: AS SHOWN

MONTEBELLO
REALTY GROUP LLC

Braemar at Montebello Assisted Living Residence

MONTEBELLO CROSSING 250 LAFAYETTE AVENUE (NYS ROUTE 59) VILLAGE OF MONTEBELLO

TRACT

ISSUE FOR BID

**NEW YORK** 

HEET TITLE

THIRD FLOOR FRAMING
PLAN

SA 1

SHEET No. SHEET No. 6/3/2022 12:57:38



ROOF FRMG PLAN -