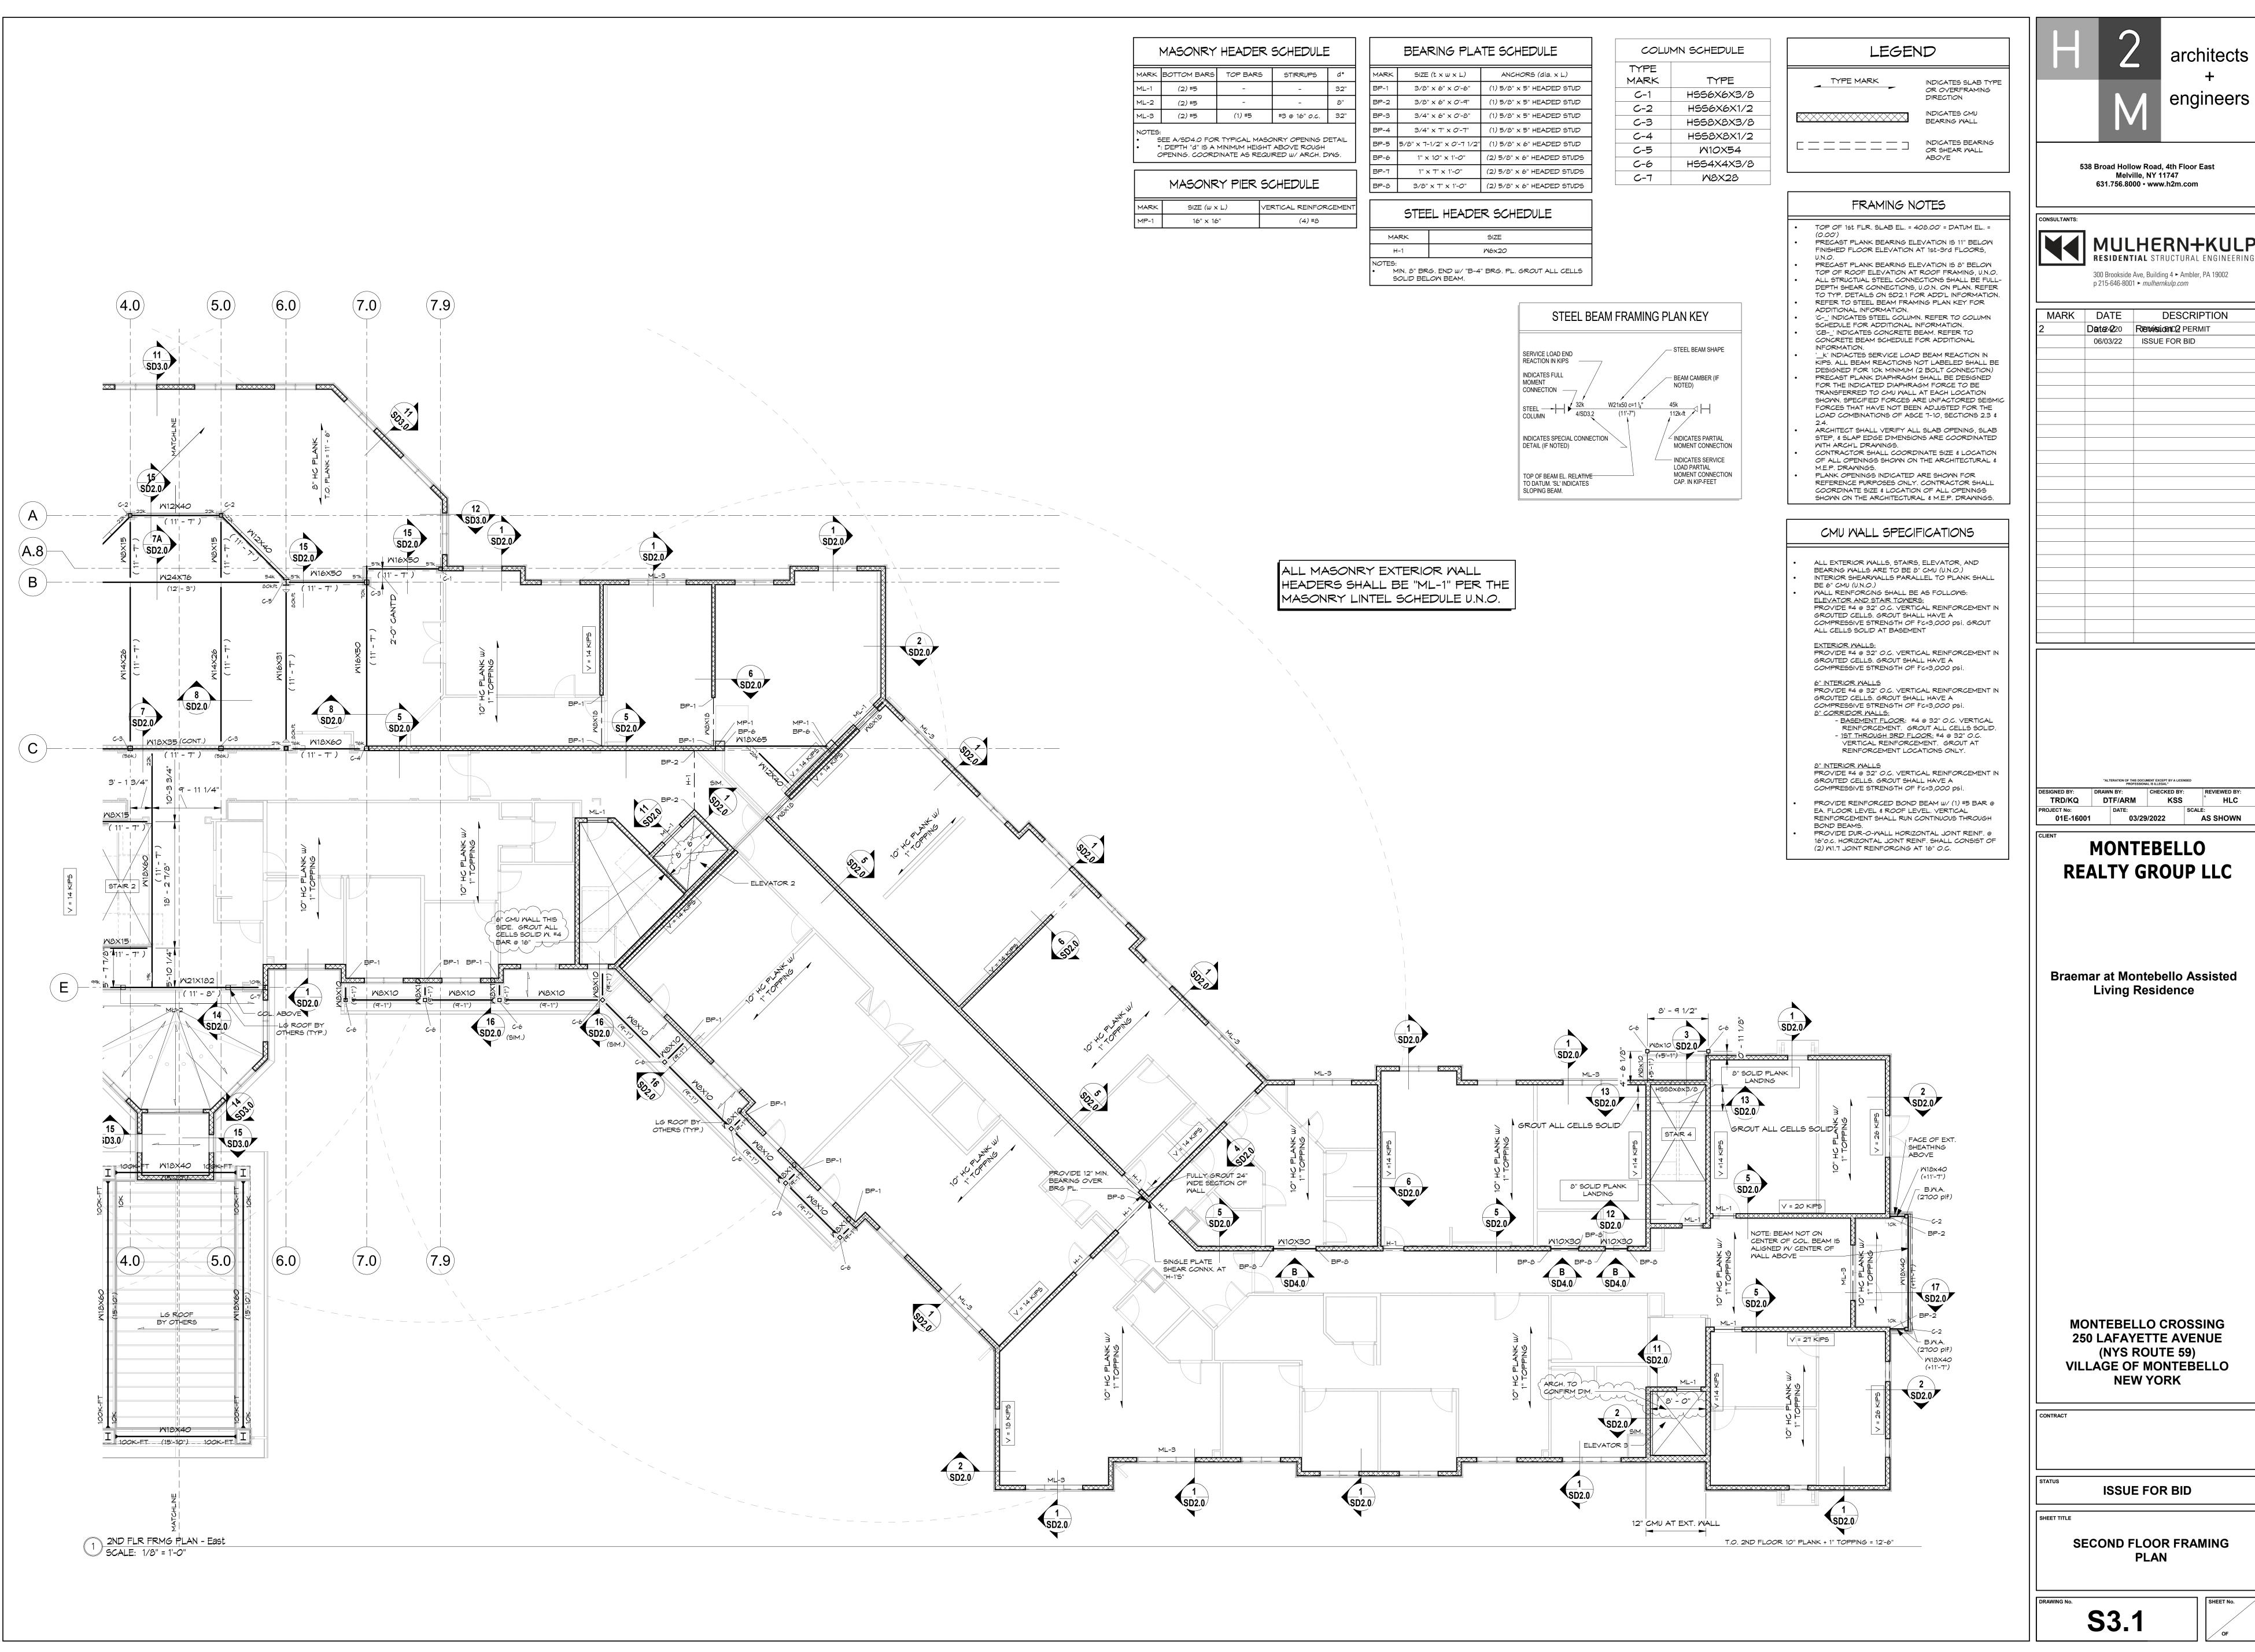

www.h2m.com

MULHERN+KULP RESIDENTIAL STRUCTURAL ENGINEERING

DESCRIPTION Date: 4220 Remission D2 PERMIT 06/03/22 | ISSUE FOR BID

> KSS ATE: SCALE: AS SHOWN

**MONTEBELLO REALTY GROUP LLC** 

**Braemar at Montebello Assisted** Living Residence

**MONTEBELLO CROSSING 250 LAFAYETTE AVENUE** (NYS ROUTE 59) **VILLAGE OF MONTEBELLO** 

**ISSUE FOR BID** 

FIRST FLOOR FRAMING **PLAN** 





RESIDENTIAL STRUCTURAL ENGINEERIN 300 Brookside Ave, Building 4 ► Ambler, PA 19002

MARK DATE DESCRIPTION Date: 4220 Remission D2 PERMIT 06/03/22 | ISSUE FOR BID

03/29/2022 **MONTEBELLO REALTY GROUP LLC** 

**Braemar at Montebello Assisted** Living Residence

**MONTEBELLO CROSSING 250 LAFAYETTE AVENUE** (NYS ROUTE 59) VILLAGE OF MONTEBELLO **NEW YORK** 

**ISSUE FOR BID** 

**SECOND FLOOR FRAMING PLAN** 



architects engineers

> 538 Broad Hollow Road, 4th Floor East Melville, NY 11747 631.756.8000 • www.h2m.com

RESIDENTIAL STRUCTURAL ENGINEERING 300 Brookside Ave, Building 4 ► Ambler, PA 19002 p 215-646-8001 ► mulhernkulp.com

| MARK | DATE      | DESCRIPTION       |
|------|-----------|-------------------|
| 2    | Date:4220 | RewisionD2 PERMIT |
|      | 06/03/22  | ISSUE FOR BID     |
|      |           |                   |
|      |           |                   |
|      |           |                   |
|      |           |                   |
|      |           |                   |
|      |           |                   |
|      |           |                   |
|      |           |                   |
|      |           |                   |
|      |           |