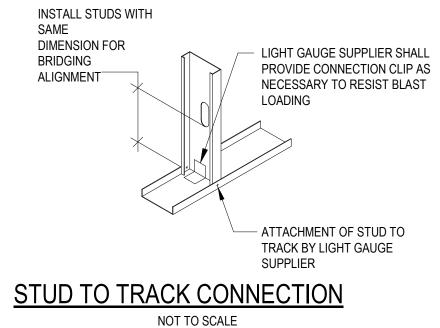

4

5









1.

3" = 1'-0"

DIRECTION OF

SHEAR WALL





<u>A/E:</u>

TRIPLE C - The A/E Group

Syracuse, NY 13202

(315) 484-5958

Mat Perkins

4

201 E. Jefferson Street, Suite 200

| e of<br>uction<br>cilities  | Drawing Title<br>LIGHT GAUGE STUD DETAILS | 3 |                   |  | Project Title<br>NEW COM<br>CENTER             | MUNIT          |
|-----------------------------|-------------------------------------------|---|-------------------|--|------------------------------------------------|----------------|
| ement                       | Approved:                                 |   |                   |  | Location<br>2094 Albany Post Road, Montrose, I |                |
| Department<br>erans Affairs |                                           |   | FULLY SPRINKLERED |  | Issue Date<