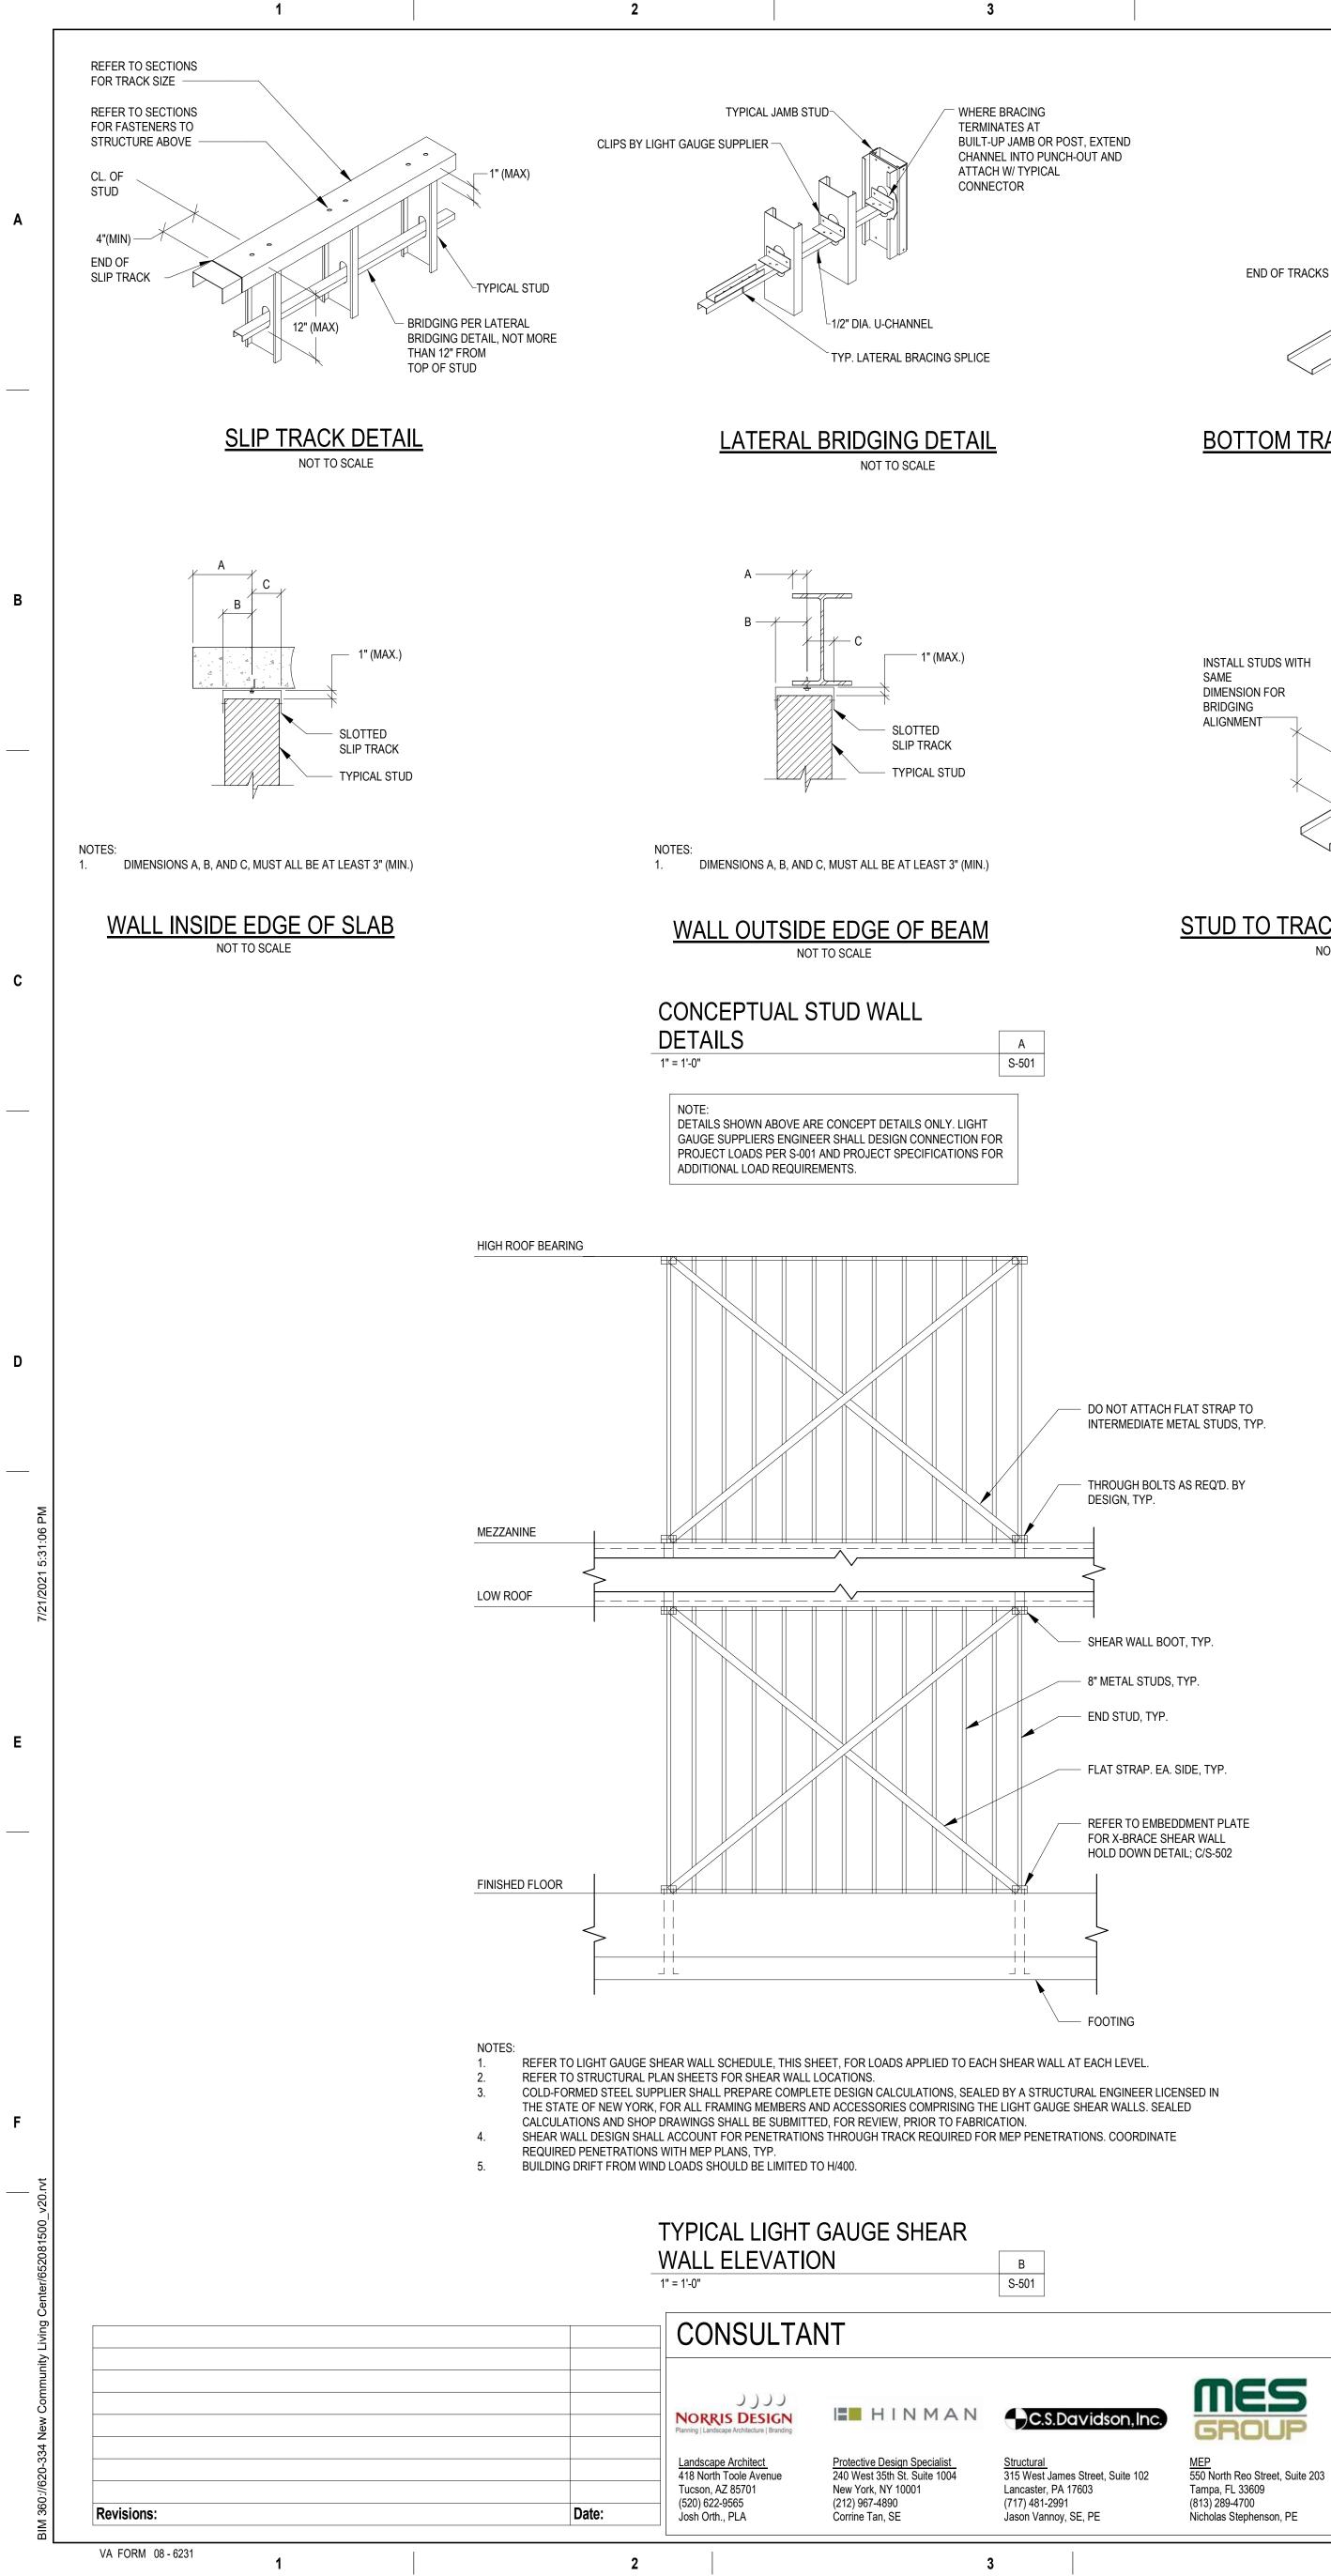

4

5









1.

3" = 1'-0"

DIRECTION OF

SHEAR WALL





<u>A/E:</u>

TRIPLE C - The A/E Group

Syracuse, NY 13202

(315) 484-5958

Mat Perkins

4

201 E. Jefferson Street, Suite 200

| e of<br>uction<br>cilities  | Drawing Title<br>LIGHT GAUGE STUD DETAILS | 3 |                   |  | Project Title<br>NEW COM<br>CENTER             | MUNIT          |
|-----------------------------|-------------------------------------------|---|-------------------|--|------------------------------------------------|----------------|
| ement                       | Approved:                                 |   |                   |  | Location<br>2094 Albany Post Road, Montrose, I |                |
| Department<br>erans Affairs |                                           |   | FULLY SPRINKLERED |  |