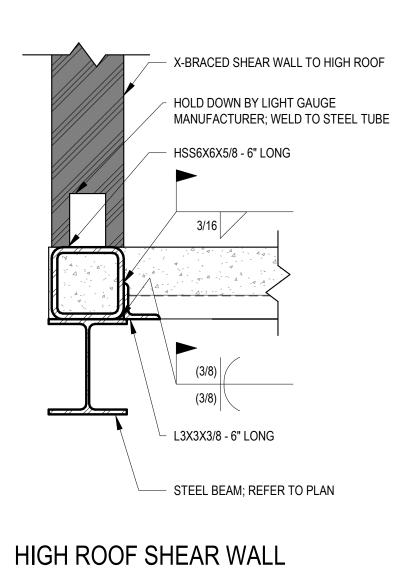

D DETAILS | 3 |                   |  | Project Title<br>NEW COM<br>CENTER             | MUNIT          |
|-----------------------------|-------------------------------------------|---|-------------------|--|------------------------------------------------|----------------|
| ement                       | Approved:                                 |   |                   |  | Location<br>2094 Albany Post Road, Montrose, I |                |
| Department<br>erans Affairs |                                           |   | FULLY SPRINKLERED |  | Issue Date<br>05/09/2022                       | Checkee<br>WCW |
|                             | 7                                         |   | 8                 |  | 9                                              |                |



S-501

7

8

9



CONNECTION TO STEEL BEAMS

D

S-501

**BELOW DETAIL** 

1 1/2" = 1'-0"

| Page | 75 | of | 227 |
|------|----|----|-----|

|         |              | Building<br>CLC |
|---------|--------------|-----------------|
| NY 1054 | 8            | Drawing         |
| d       | Drawn<br>SIR |                 |
|         |              |                 |

10

Α

\_\_\_\_\_

В

\_\_\_\_\_

С

\_\_\_\_\_

D

Е

\_\_\_\_\_