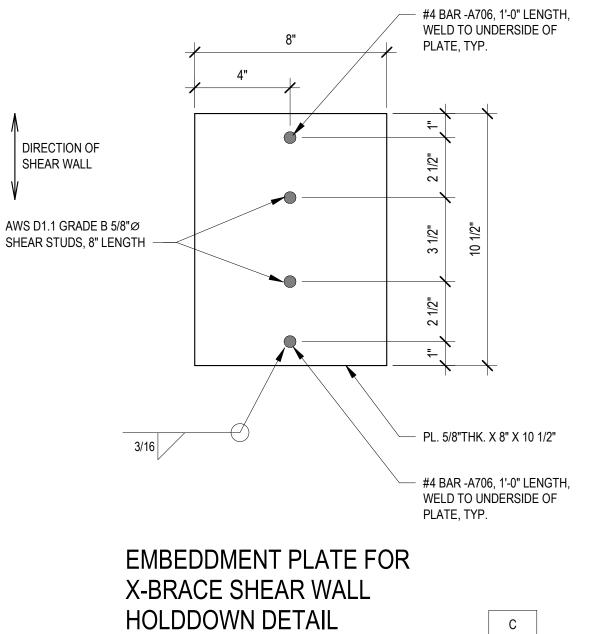

S-501

7

8

9

CONNECTION TO STEEL BEAMS

D

S-501

**BELOW DETAIL** 

1 1/2" = 1'-0"

| Page | 75 | of | 227 |
|------|----|----|-----|

|         |              | Building<br>CLC |
|---------|--------------|-----------------|
| NY 1054 | 8            | Drawing         |
| d       | Drawn<br>SIR |                 |
|         |              |                 |