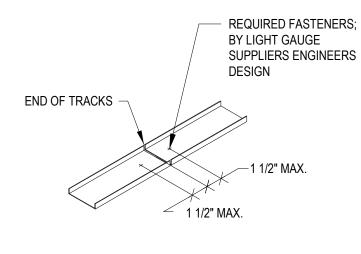

4

5









1.

3" = 1'-0"

DIRECTION OF

SHEAR WALL





<u>A/E:</u>

TRIPLE C - The A/E Group

Syracuse, NY 13202

(315) 484-5958

Mat Perkins

4

201 E. Jefferson Street, Suite 200

| e of<br>uction<br>cilities  | Drawing Title<br>LIGHT GAUGE STUD DETAILS | 3 |                   |  | Project Title<br>NEW COM<br>CENTER             | MUNIT          |
|-----------------------------|-------------------------------------------|---|-------------------|--|------------------------------------------------|----------------|
| ement                       | Approved:                                 |   |                   |  | Location<br>2094 Albany Post Road, Montrose, I |                |
| Department<br>erans Affairs |                                           |   | FULLY SPRINKLERED |  | I