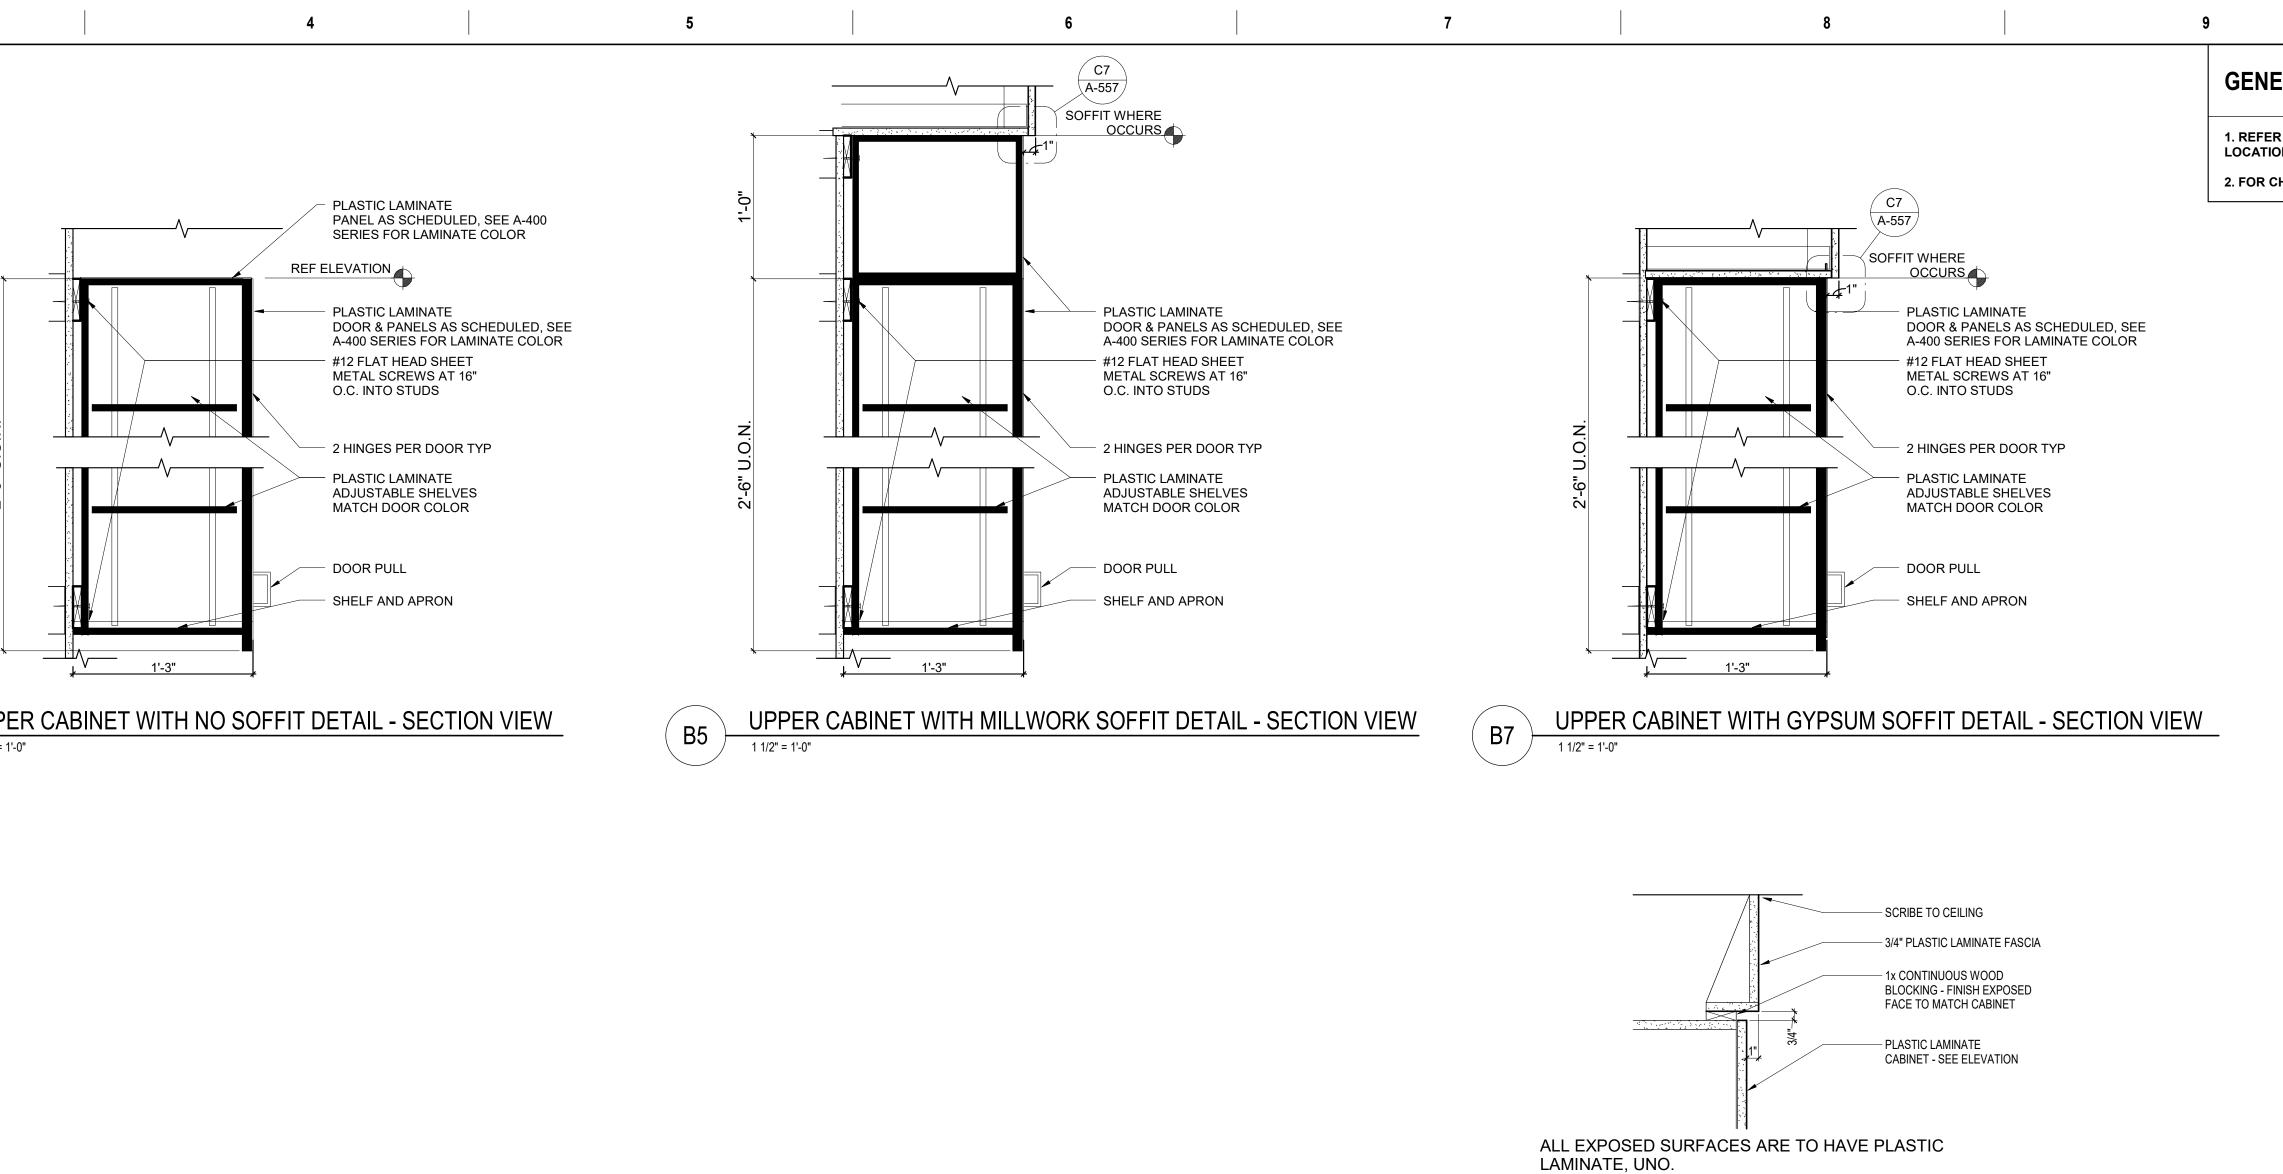

5

Office Construc and Facili Managem

VA U.S. Depa of Vetera

6

1. REFER TO SHEET 400 SERIES ELEVATIONS FOR REQUIRED MILLWORK LOCK LOCATIONS 2. FOR CHECK IN AREA MILLWORK LOCK LOCATIONS REFER TO SHEET A-553

TYPICAL PLASTIC LAMINATE FASCIA DETAIL

C7

1 1/2" = 1'-0"

A-557

| Y | LIVING |  |
|---|--------|--|
|   |        |  |

| NY 10548 |         |  |  |  |
|----------|---------|--|--|--|
| d        | Drawn   |  |  |  |
| DINER    | L. BELL |  |  |  |