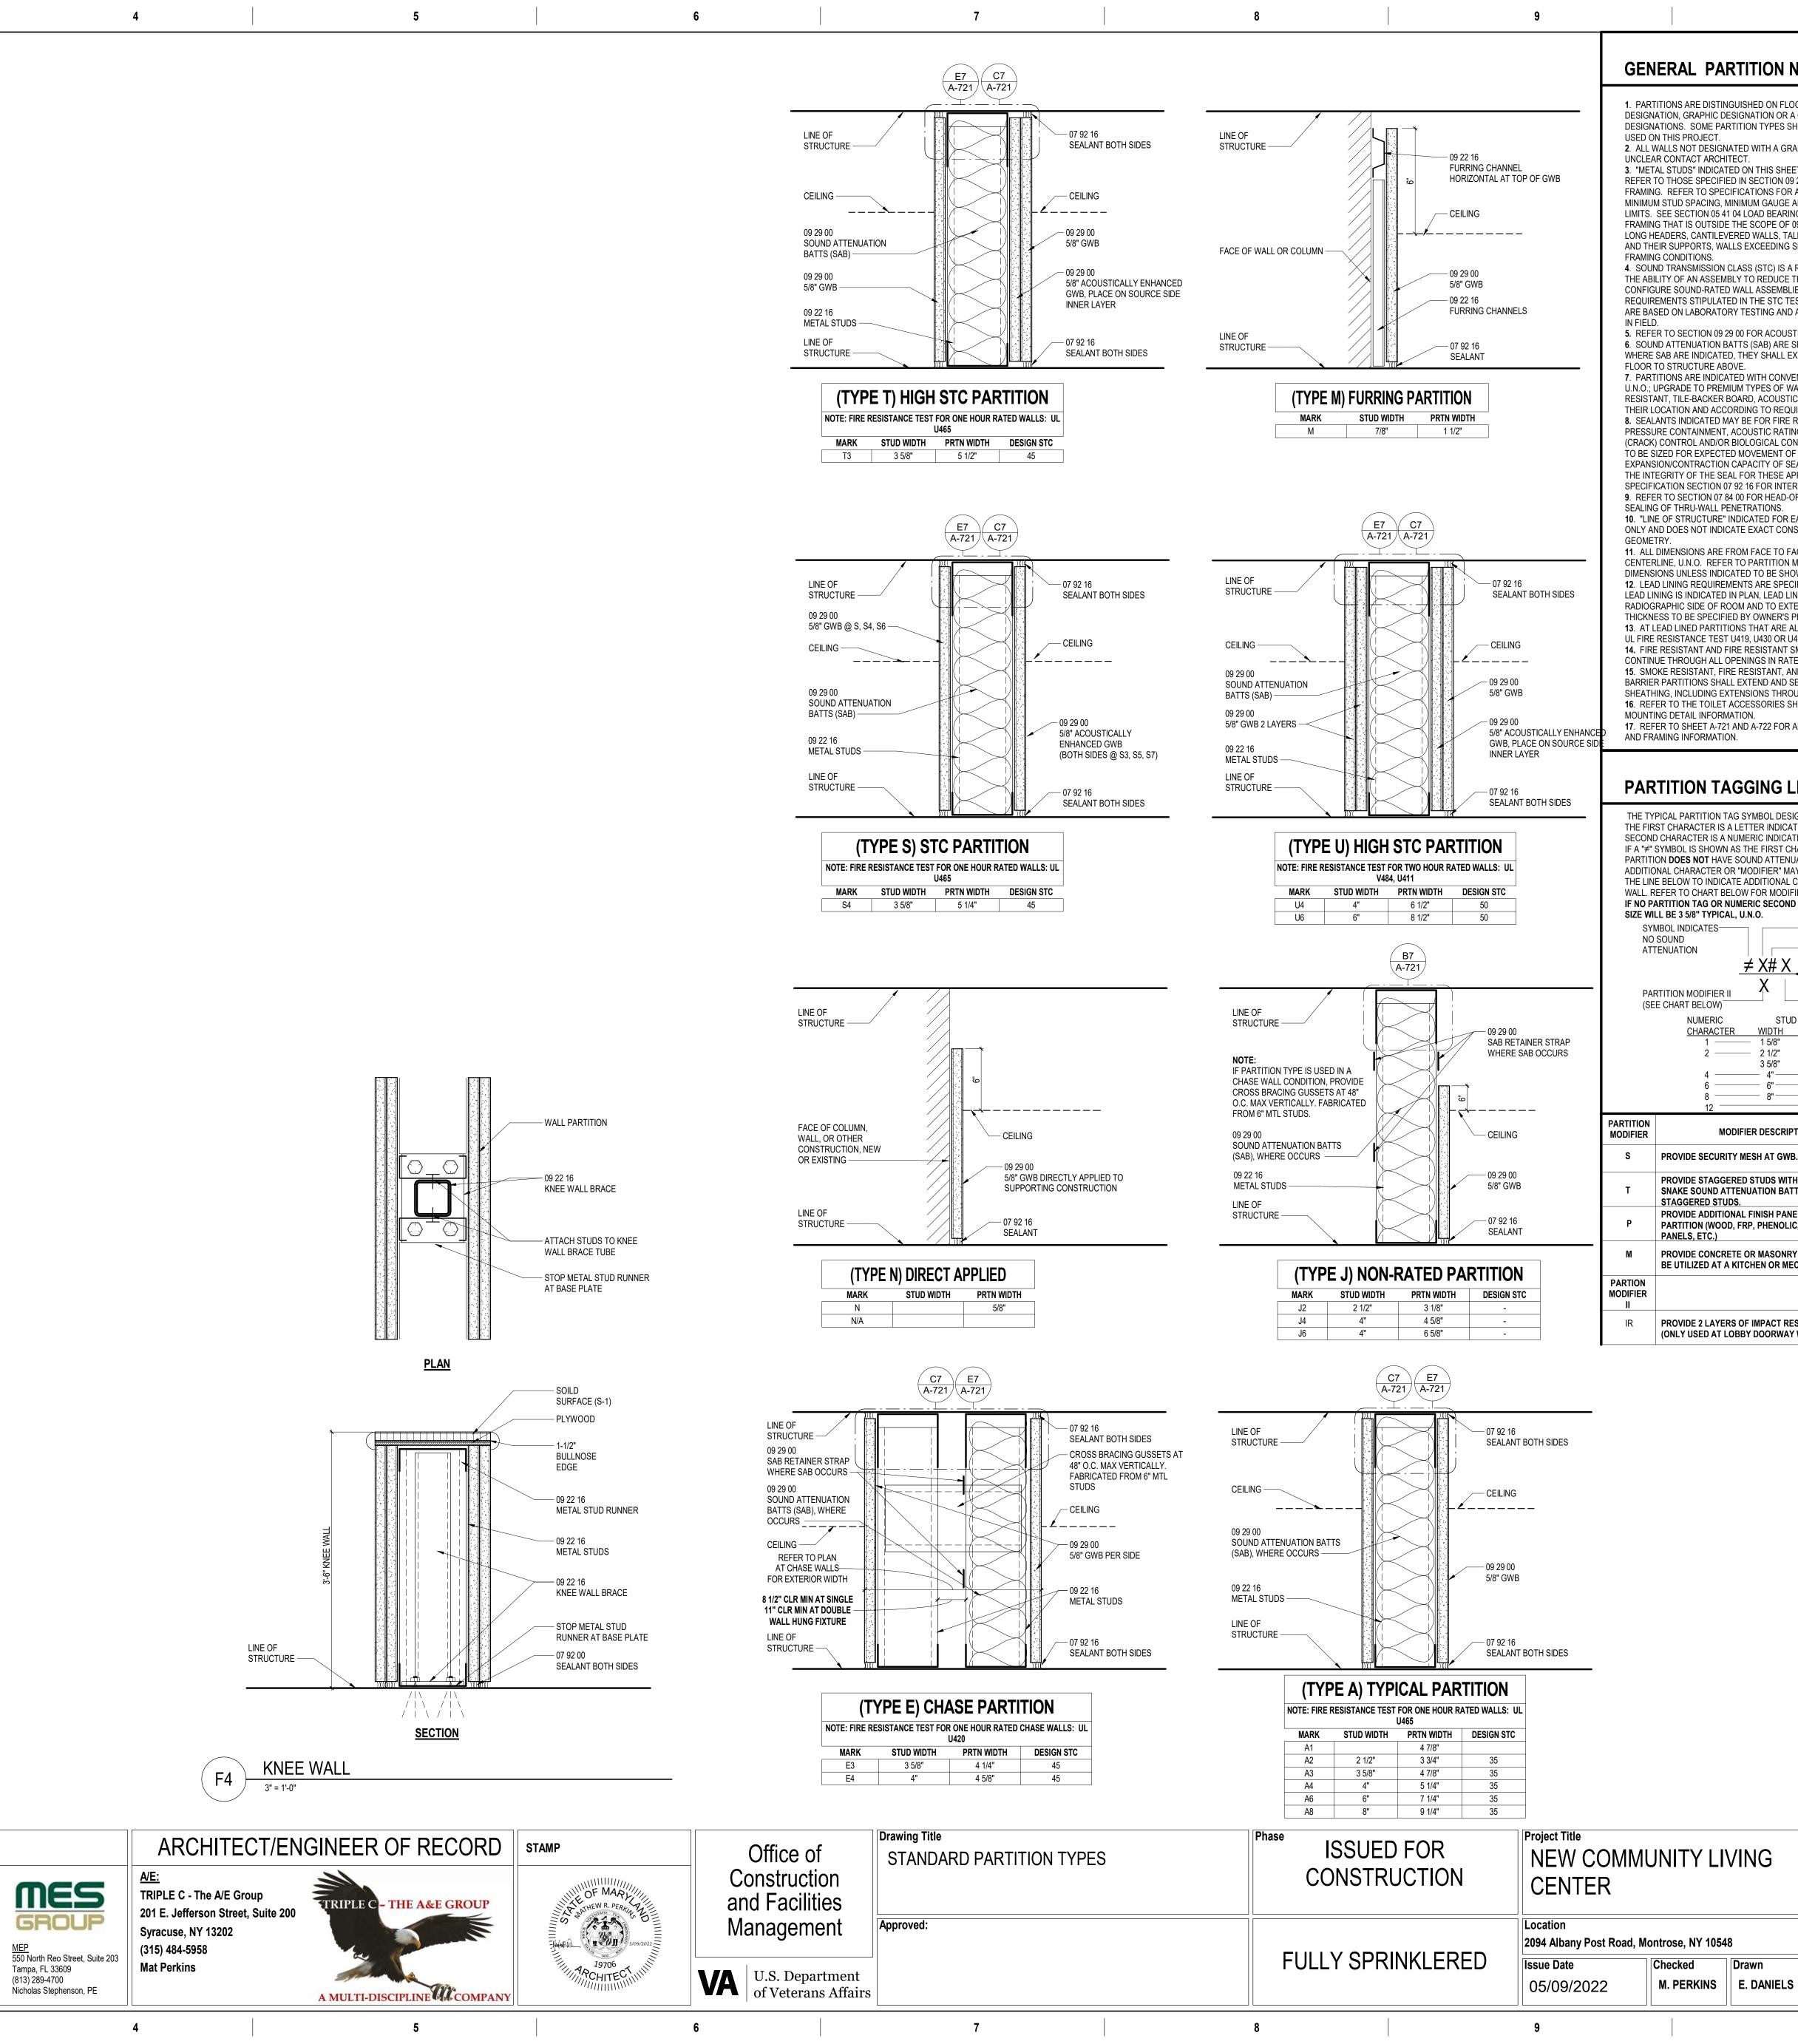

## DADTITION NOTES

| L PARIMON NO                                                                                                                                                                                                                                                                                                                                                                                                                             | DIES:                                                                                                                                                                                                                                                                                       |   |  |  |  |  |
|------------------------------------------------------------------------------------------------------------------------------------------------------------------------------------------------------------------------------------------------------------------------------------------------------------------------------------------------------------------------------------------------------------------------------------------|---------------------------------------------------------------------------------------------------------------------------------------------------------------------------------------------------------------------------------------------------------------------------------------------|---|--|--|--|--|
| RE DISTINGUISHED ON FLOOR<br>RAPHIC DESIGNATION OR A CC<br>SOME PARTITION TYPES SHOV                                                                                                                                                                                                                                                                                                                                                     |                                                                                                                                                                                                                                                                                             |   |  |  |  |  |
| CANTILEVERED WALLS, TALL V                                                                                                                                                                                                                                                                                                                                                                                                               | FOR INTERIOR PARTITIONS<br>16 - NON STRUCTURAL METAL<br>DITIONAL CRITERIA SUCH AS<br>D PERMISSIBLE DEFLECTION<br>METAL STUD SYSTEM FOR<br>12 16 AND ASTM C754, SUCH AS<br>WALLS, WALKABLE CEILINGS                                                                                          | Α |  |  |  |  |
| TIONS.<br>SMISSION CLASS (STC) IS A RA<br>AN ASSEMBLY TO REDUCE THE<br>IND-RATED WALL ASSEMBLIES<br>STIPULATED IN THE STC TESTS                                                                                                                                                                                                                                                                                                          |                                                                                                                                                                                                                                                                                             |   |  |  |  |  |
| CTION 09 29 00 FOR ACOUSTIC<br>NUATION BATTS (SAB) ARE SPE<br>INDICATED, THEY SHALL EXTE<br>CTURE ABOVE.                                                                                                                                                                                                                                                                                                                                 | SEALANTS.<br>CIFIED IN SECTION 09 29 00.<br>ND CONTINUOUSLY FROM                                                                                                                                                                                                                            |   |  |  |  |  |
| I AND ACCORDING TO REQUIRE<br>DICATED MAY BE FOR FIRE RAT<br>FAINMENT, ACOUSTIC RATING,<br>DL AND/OR BIOLOGICAL CONTA<br>R EXPECTED MOVEMENT OF JC<br>ITRACTION CAPACITY OF SEAL<br>OF THE SEAL FOR THESE APPL<br>SECTION 07 92 16 FOR INTERIO<br>CTION 07 84 00 FOR HEAD-OF-V<br>U-WALL PENETRATIONS.                                                                                                                                   | BOARD (I.E., MOISTURE-<br>LY ENHANCED, ETC.) BASED ON<br>EMENTS OF SECTION 09 29 00.<br>TING, SMOKE RATING, AIR<br>VERMIN CONTROL, MOVEMENT<br>ANNMENT. SEALANT JOINTS ARE<br>DINT WITH<br>ANT MATERIAL TO MAINTAIN<br>ICABLE PARAMETERS. SEE<br>R JOINT SEALANTS.<br>VALL FIRESTOPPING AND | В |  |  |  |  |
| RUCTURE" INDICATED FOR EAC<br>NOT INDICATE EXACT CONSTR<br>ONS ARE FROM FACE TO FACE<br>N.O. REFER TO PARTITION MAT                                                                                                                                                                                                                                                                                                                      | RUCTION CONDITIONS OR                                                                                                                                                                                                                                                                       |   |  |  |  |  |
| LESS INDICATED TO BE SHOWN<br>REQUIREMENTS ARE SPECIFIE<br>NDICATED IN PLAN, LEAD LININ                                                                                                                                                                                                                                                                                                                                                  | N ON PLAN.<br>ED IN SECTION 09 29 00. WHERE<br>G IS TO BE PLACED ON<br>D UP TO 7'-0" A.F.F., U.N.O. LEAD<br>'SICIST REPORT.                                                                                                                                                                 |   |  |  |  |  |
| NCE TEST U419, U430 OR U439<br>ANT AND FIRE RESISTANT SMC<br>UGH ALL OPENINGS IN RATED<br>STANT, FIRE RESISTANT, AND I<br>IONS SHALL EXTEND AND SEAI<br>LUDING EXTENSIONS THROUGI                                                                                                                                                                                                                                                        | KE BARRIER RATINGS ARE TO<br>PARTITIONS.<br>FIRE RESISTANT SMOKE<br>TO INSIDE FACE OF EXTERIOR<br>H SOFFITS.<br>T AND CASEWORK SHEET FOR                                                                                                                                                    |   |  |  |  |  |
| ON TAGGING LEGEND:                                                                                                                                                                                                                                                                                                                                                                                                                       |                                                                                                                                                                                                                                                                                             |   |  |  |  |  |
| ACTER IS A LETTER INDICATING<br>CTER IS A NUMERIC INDICATION<br>IS SHOWN AS THE FIRST CHAR<br>NOT HAVE SOUND ATTENUAT<br>RACTER OR "MODIFIER" MAY B<br>TO INDICATE ADDITIONAL CHAP<br>CHART BELOW FOR MODIFIER<br>TAG OR NUMERIC SECOND CHAP<br>(8" TYPICAL, U.N.O.                                                                                                                                                                      | N OF THE STUD OR CMU WIDTH.<br>ACTER, THIS INDICATES THE<br>ION. IN SOME INSTANCES, AN<br>BE ADDED TO THE END AND/OR<br>ARACTERISTICS WITHIN THE<br>DEFINITIONS.                                                                                                                            |   |  |  |  |  |
| DICATES<br>DN ≠ X# X                                                                                                                                                                                                                                                                                                                                                                                                                     | STUD/CMU WIDTH                                                                                                                                                                                                                                                                              |   |  |  |  |  |
| MODIFIER II<br>BELOW)<br>NUMERIC STUD<br><u>CHARACTER WIDTH</u><br>1 1 5/8"<br>2 2 1/2"<br>3 5/8"                                                                                                                                                                                                                                                                                                                                        | PARTITION MODIFIER<br>(SEE CHART BELOW)<br>CMU<br>WIDTH                                                                                                                                                                                                                                     |   |  |  |  |  |
|                                                                                                                                                                                                                                                                                                                                                                                                                                          | — 3 5/8"<br>— 5 5/8"<br>— 7 5/8"<br>— 11 5/8"                                                                                                                                                                                                                                               | D |  |  |  |  |
| MODIFIER DESCRIPTION<br>DE SECURITY MESH AT GWB.<br>DE STAGGERED STUDS WITHIN A SINGLE TRACK,<br>SOUND ATTENUATION BATTS AROUND<br>ERED STUDS.<br>DE ADDITIONAL FINISH PANEL TO BASE<br>ION (WOOD, FRP, PHENOLIC, ACOUSTIC STONE<br>S, ETC.)<br>DE CONCRETE OR MASONRY CURB AT BASE OF PARTITION (CAN<br>LIZED AT A KITCHEN OR MECHANICAL ROOM)<br>DE 2 LAYERS OF IMPACT RESISTANT GWB LOBBY SIDE OF WALL<br>USED AT LOBBY DOORWAY WALL) |                                                                                                                                                                                                                                                                                             |   |  |  |  |  |
|                                                                                                                                                                                                                                                                                                                                                                                                                                          |                                                                                                                                                                                                                                                                                             | E |  |  |  |  |
|                                                                                                                                                                                                                                                                                                                                                                                                                                          |                                                                                                                                                                                                                                                                                             |   |  |  |  |  |
|                                                                                                                                                                                                                                                                                                                                                                                                                                          |                                                                                                                                                                                                                                                                                             | F |  |  |  |  |
|                                                                                                                                                                                                                                                                                                                                                                                                                                          |                                                                                                                                                                                                                                                                                             |   |  |  |  |  |
| Y LIVING                                                                                                                                                                                                                                                                                                                                                                                                                                 | Project Number<br>620-334                                                                                                                                                                                                                                                                   |   |  |  |  |  |
|                                                                                                                                                                                                                                                                                                                                                                                                                                          | Building Number<br>CLC                                                                                                                                                                                                                                                                      |   |  |  |  |  |
| NY 10548                                                                                                                                                                                                                                                                                                                                                                                                                                 | Drawing Number                                                                                                                                                                                                                                                                              |   |  |  |  |  |
| d Drawn                                                                                                                                                                                                                                                                                                                                                                                                                                  | A-720                                                                                                                                                                                                                                                                                       |   |  |  |  |  |