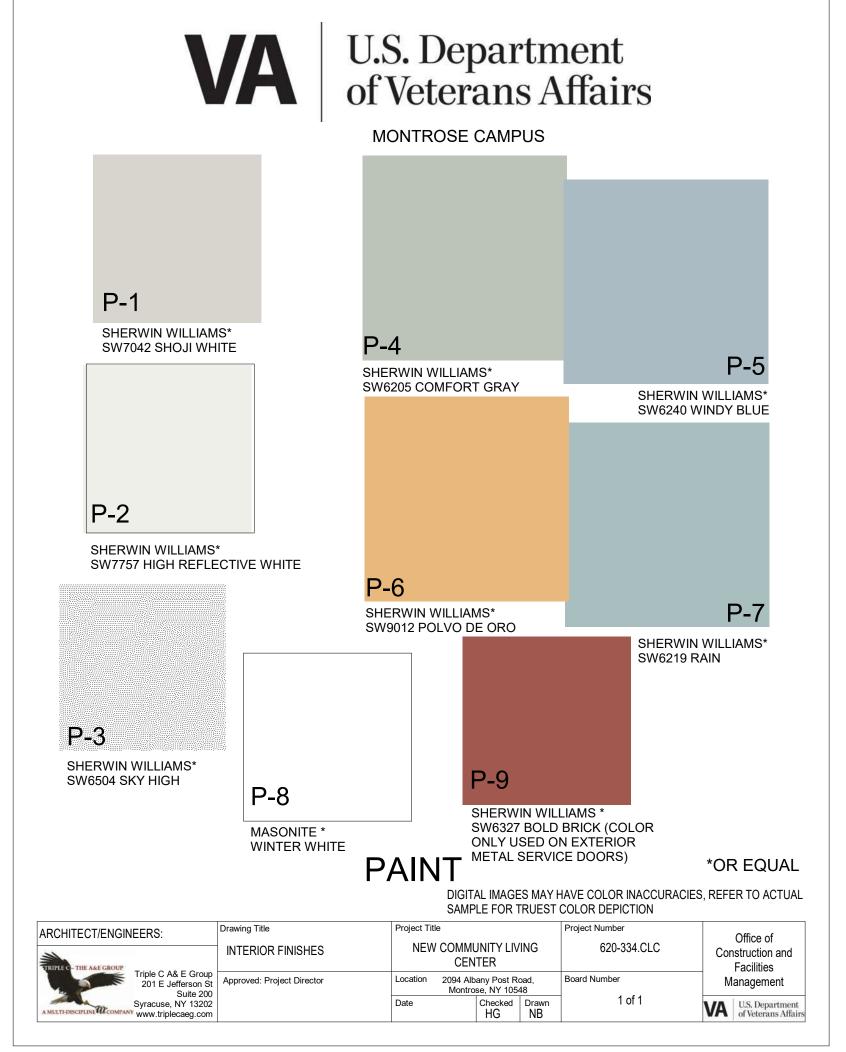

INTERIOR FINISH SYMBOLS

TRANSITION DETAILS)

DIRECTION OF FINISH

CORNER GUARD LOCATION

MILLWORK LOCK LOCATION

PAINT COLOR / WALL FINISHES

WALL BASE / FLOOR FINISH TAG

WALL BASE / WALL FINISH TAG