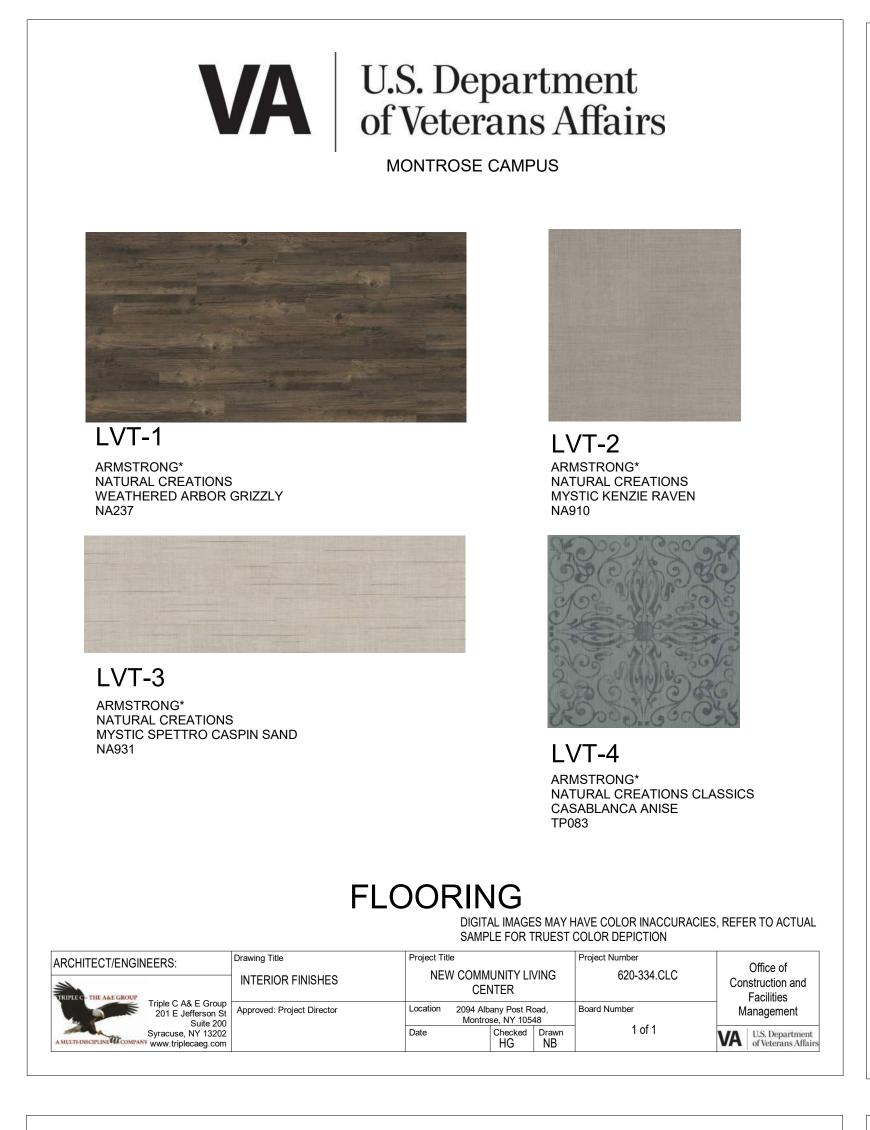

INTERIOR FINISH SYMBOLS

TRANSITION DETAILS)

DIRECTION OF FINISH

CORNER GUARD LOCATION

MILLWORK LOCK LOCATION

PAINT COLOR / WALL FINISHES

WALL BASE / FLOOR FINISH TAG

WALL BASE / WALL FINISH TAG