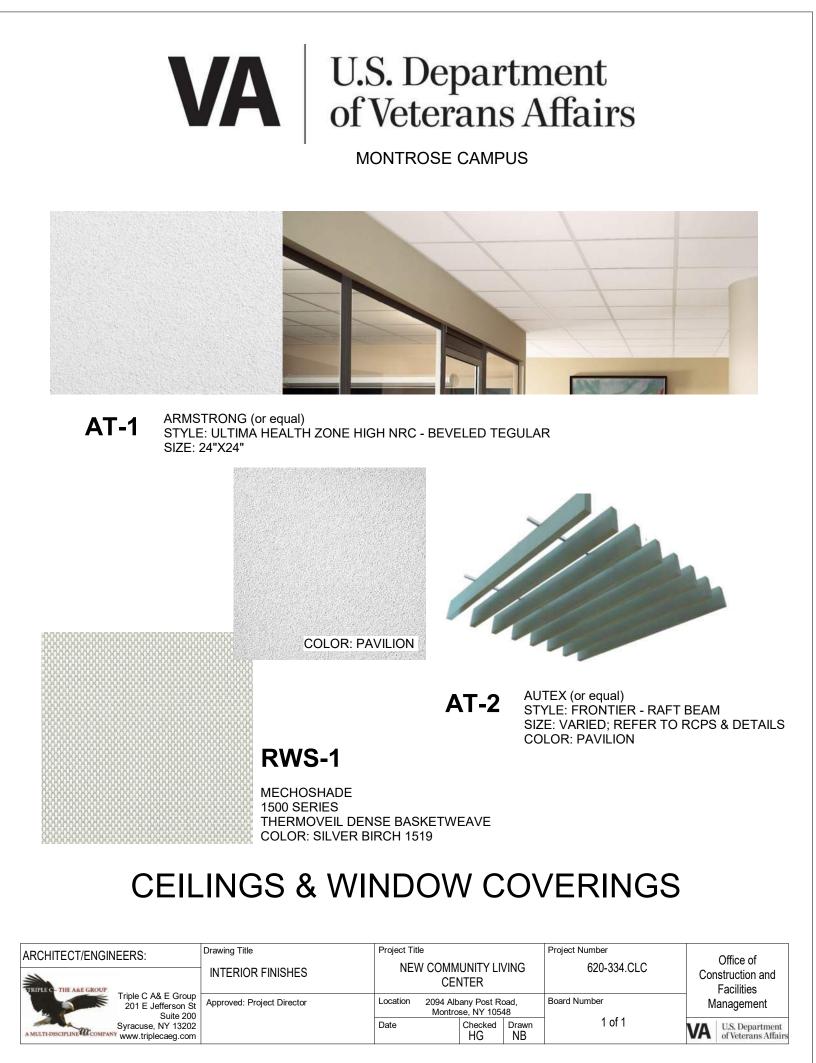

INTERIOR FINISH SYMBOLS

TRANSITION DETAILS)

DIRECTION OF FINISH

CORNER GUARD LOCATION

MILLWORK LOCK LOCATION

PAINT COLOR / WALL FINISHES

WALL BASE / FLOOR FINISH TAG

WALL BASE / WALL FINISH TAG