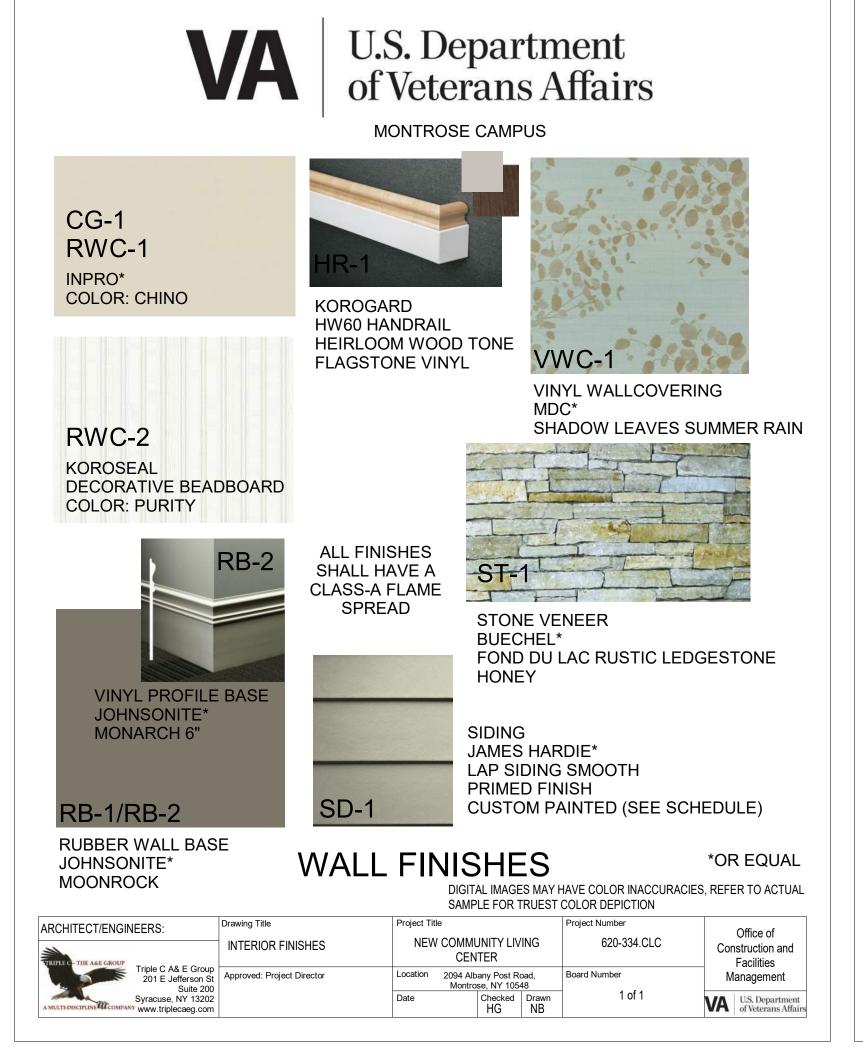

INTERIOR FINISH SYMBOLS

TRANSITION DETAILS)

DIRECTION OF FINISH

CORNER GUARD LOCATION

MILLWORK LOCK LOCATION

PAINT COLOR / WALL FINISHES

WALL BASE / FLOOR FINISH TAG

WALL BASE / WALL FINISH TAG