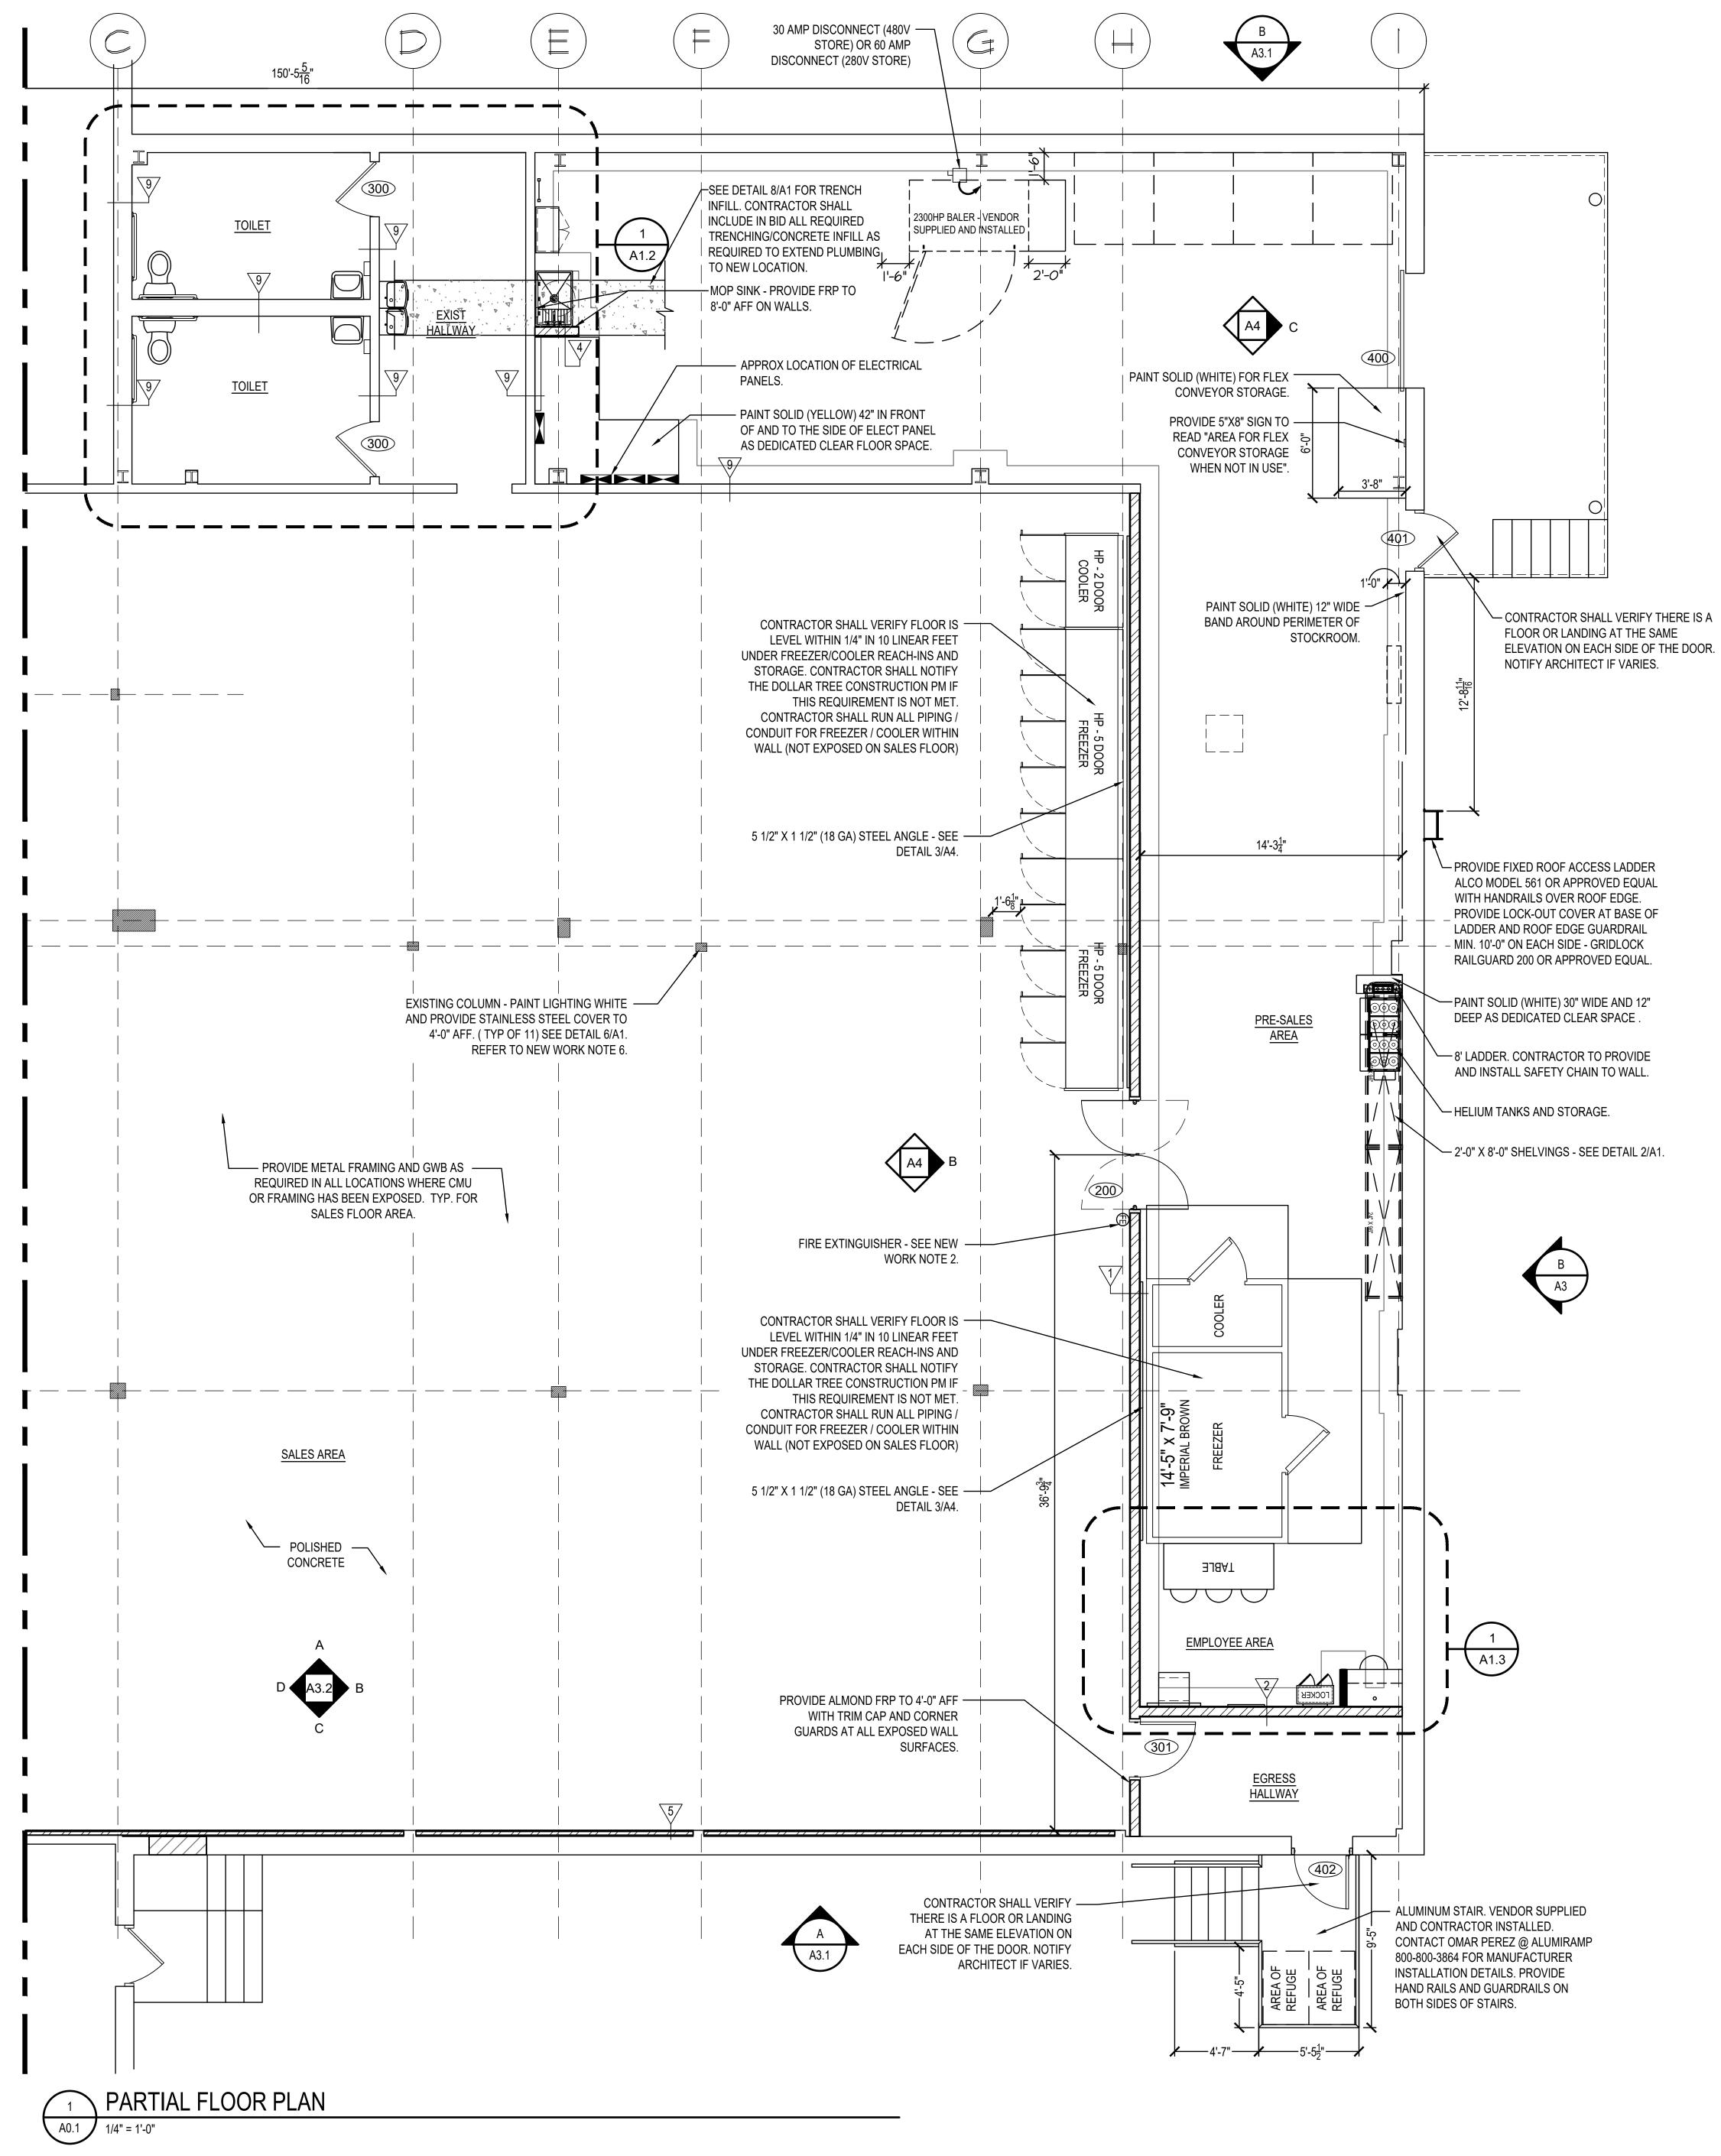

## WALL CONSTRUCTION TYPES

- T/ PARTITION WALL: 6" (20 GA) METAL STUDS @ 16" OC V LAYER 5/8" GWB EACH SIDE TO ROOF DECK ON SALE SIDE AND TO 12'-0" AFF ON STOCKROOM SIDE. SEE DE 1/A4.1 FOR ADDITIONAL REQUIREMENTS AND BRACIN PER FINISH SCHEDULE, SHEET A4.
- 2/ PARTITION WALL: 6" (20 GA) METAL STUDS @ 16" OC \ LAYER 5/8" GWB EACH SIDE TO ROOF DECK ON SALES STOCKROOM SIDE AND TO FINISHED CEILING ON TOI / HALLWAY SIDE. SEE DETAIL 2/A4.1. FINISH PER FINI SCHEDULE, SHEET A4.

3 NOT USED

- 747 PLUMBING PARTITION: 6" (20 GA) METAL STUDS @ 16" OC WITH ONE LAYER 5/8" GWB EACH EXPOSED SIDE TO FINISHED CEILING OR UNDERSIDE OF DECK. PLUMBING WALLS SHALL HAVE WATER RESISTANT GWB. FINISH PER FINISH SCHEDULE. SHEET A4.
- ▼57 PARTITION WALL: 3 5/8" (20 GA) METAL STUDS @ 16" OC WITH ONE LAYER 5/8" GWB EACH EXPOSED SIDE TO FINISHED HARD CEILING OR 6" ABOVE SUSPENDED CEILING. PLUMBING WALLS ON INTERIOR OF TOILETS SHALL HAVE WATER RESISTANT GWB.
- 67 PARTITION WALL: 3 5/8" (20 GAGE) METAL STUDS @ 16" OC WITH ONE LAYER 5/8" GWB EACH SIDE TO 8'-0" AFF. SEE DETAIL 4/A1.1. FINISH PER FINISH SCHEDULE SHEET A4.
- 77 PARTITION WALL: 3 5/8" (20 GAGE) METAL STUDS @ 16" OC WITH ONE LAYER 5/8" GWB EACH EXPOSED SIDE TO 6" ABOVE FINISH CEILING. FINISH PER FINISH SCHEDULE SHEET A4.
- 8/ PARTITION WALL: 3 5/8" (20 GA) METAL STUDS @ 16" OC WITH ONE LAYER 5/8" GWB EACH EXPOSED SIDE TO FINISHED HARD CEILING OR 6" ABOVE SUSPENDED CEILING. PROVIDE VENT AND OPAQUE FILM ON INTERIOR OF STOREFRONT GLASS. SEE DETAIL 3/A4.1. FINISH PER FINISH SCHEDULE, SHEET A4.
- TENANT DEMISING WALL: EXISTING METAL STUDS AND GWB. PATCH AND REPAIR AS REQUIRED. PROVIDE FIRE TAPED GWB ON EXISTING STUDS WHERE WALL CAVITY HAS BEEN EXPOSED. FINISH PER FINISH SCHEDULE, SHEET A4.