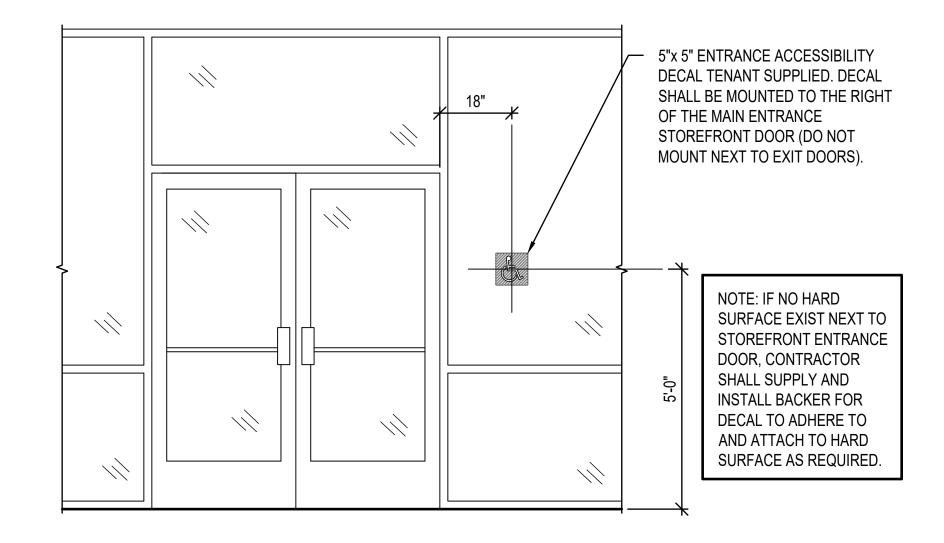

| C  |        |            | TY DECAI<br>T ENTRA |  |
|----|--------|------------|---------------------|--|
| A3 | SCALE: | 1/2"=1'-0" |                     |  |

GC TO CLEAN AND POWER WASH EXTERIOR OF BUILDING INCLUDING UNDERSIDE OF CANOPY, SIDEWALKS AND PARKING LOT IN LEASE AREA.