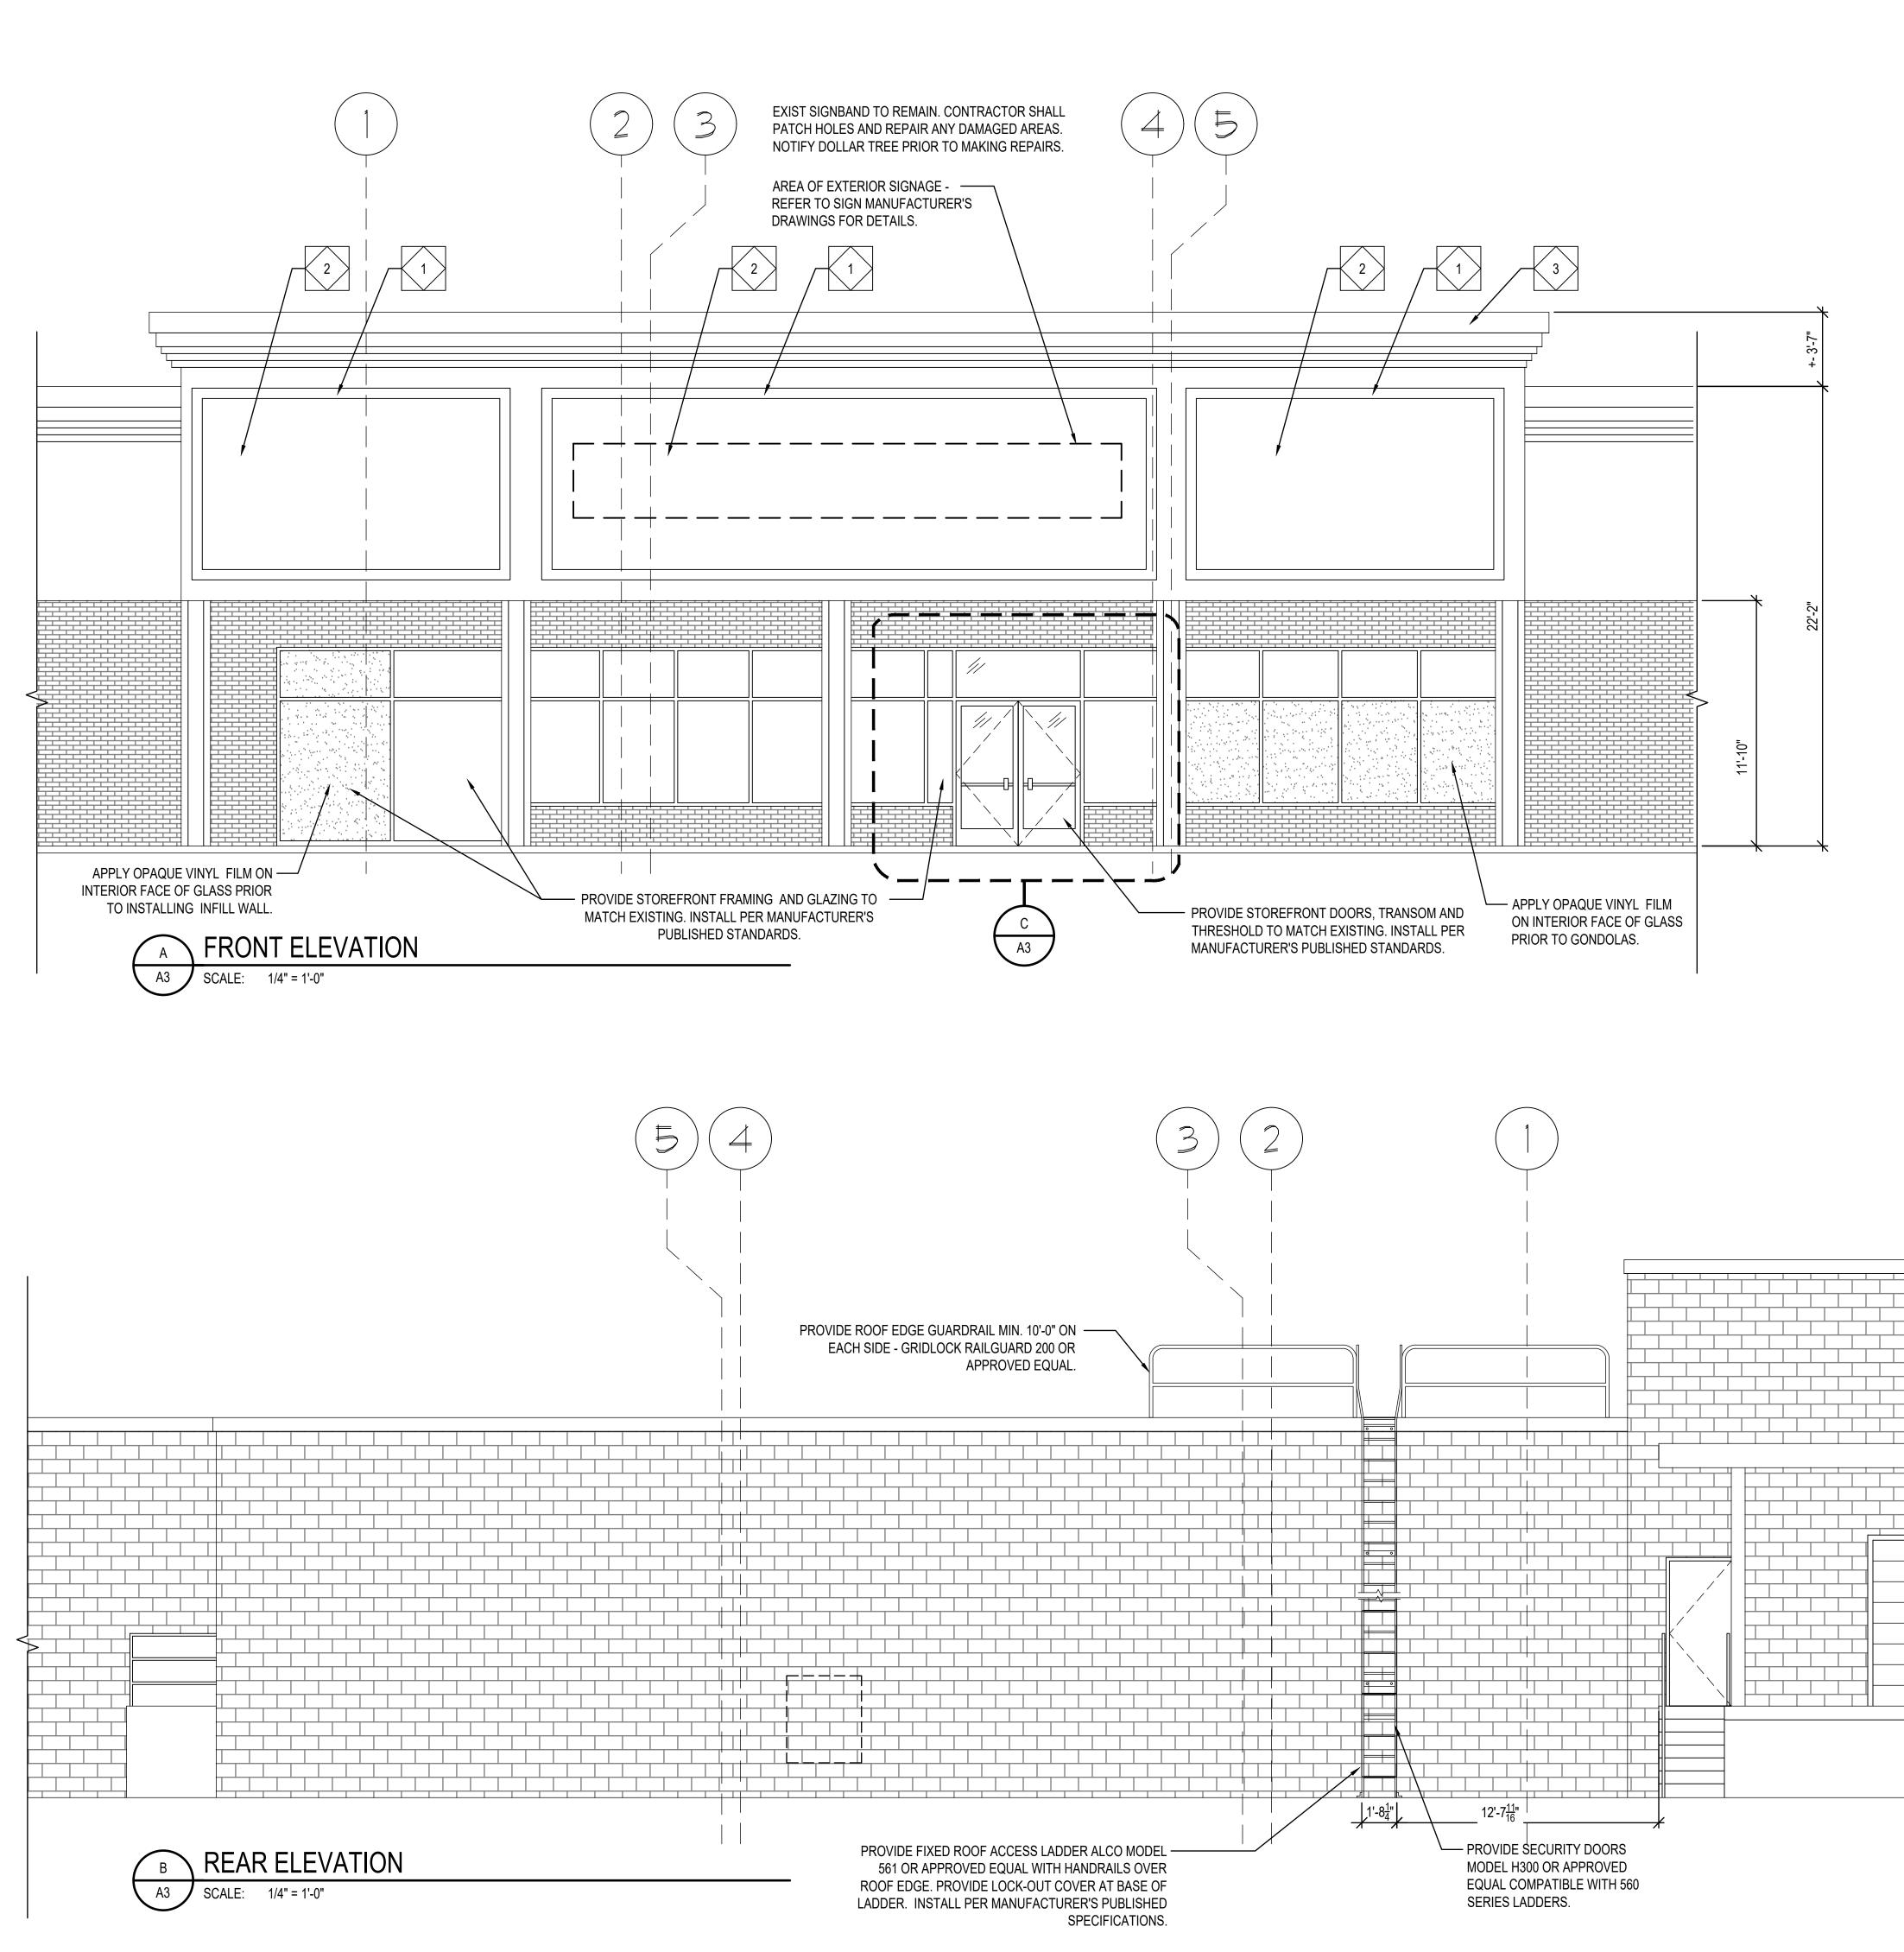

SIGNS, LOCATION, NUMBER AND SIZE ARE NOT APPROVED UNDER THIS BUILDING PERMIT. A SEPARATE SIGN LOCATION PERMIT IS REQUIRED FOR EACH SIGN.

NOTES: CONTRACTOR SHALL REMOVE AND DISPOSE OF ANY AND ALL PREVIOUS TENANT'S EXTERIOR SIGNAGE LEFT BEHIND. ALL EXISTING MATERIALS TO REMAIN WHICH ARE DAMAGED OR OTHERWISED DISTURBED BY REMOVAL OF PREVIOUS TENANT SIGNAGE SHALL BE PATCHED OR REPAIRED AND PAINTED TO MATCH EXISTING ADJACENT MATERIALS SO THAT THE REPAIR IS IMPERCEPTIBLE. CONTRACTORS SHALL NOT INCLUDE THIS SCOPE OF WORK IN THEIR BID AND WILL BE HANDLED VIA CHANGE ORDER AFTER SITE EVALUATION IS DONE BY WINNING BIDDER. CONTRACTOR SHALL FORWARD THE EVALUATION AND PRICE QUOTE TO THE CONSTRUCTION PM FOR APPROVAL PRIOR TO PERFORMING ANY AND ALL WORK.

PAINT FACADE PER COLORS NOTED: CONTACT DOLLAR TREE CONSTRUCTION PM. PRIOR TO PAINTING.

STOLIT 130D AND STO 648

"ENVY"

2 SHERWIN WILLIAMS "AESTHETIC WHITE" SW#7035 - SATIN FINISH STO: NA-10-0053 "SMOKED PUTTY" STO 310 AND STO 648 

| $^{\prime}$  | PAINT.               |
|--------------|----------------------|
| 4            | SHERMAN WILLIAMS     |
| $\checkmark$ | "VIRTUAL TAUPE"      |
|              | SW#7039 - SATIN FINI |
|              | STO:                 |
|              | NA10-0055            |
|              | "VIRTUAL TAUPE"      |
|              | STO 648              |
|              |                      |

PAINT:

GENERAL PAINTING NOTE: EXTERIOR PAINT, WHERE REQUIRED, SHALL BE SHERWIN WILLIAMS OR APPROVED EQUAL APPLIED PER MANUFACTURER'S PUBLISHED SPECIFICATIONS. PREP SURFACES, PATCH AND SPOT PRIME WHERE NEEDED AND APPLY MINIMUM TWO (2) COATS OF FINISH PAINT.