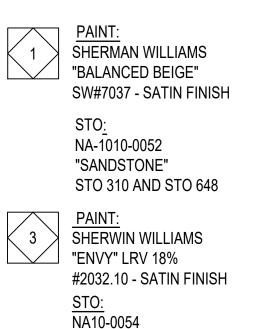

PAINT FACADE PER COLORS NOTED: CONTACT DOLLAR TREE CONSTRUCTION PM. PRIOR TO PAINTING.

STOLIT 130D AND STO 648

"ENVY"

2 SHERWIN WILLIAMS "AESTHETIC WHITE" SW#7035 - SATIN FINISH STO: NA-10-0053 "SMOKED PUTTY" STO 310 AND STO 648 

| $^{\prime}$  | PAINT.               |
|--------------|----------------------|
| 4            | SHERMAN WILLIAMS     |
| $\checkmark$ | "VIRTUAL TAUPE"      |
|              | SW#7039 - SATIN FINI |
|              | STO:                 |
|              | NA10-0055            |
|              | "VIRTUAL TAUPE"      |
|              | STO 648              |
|              |                      |