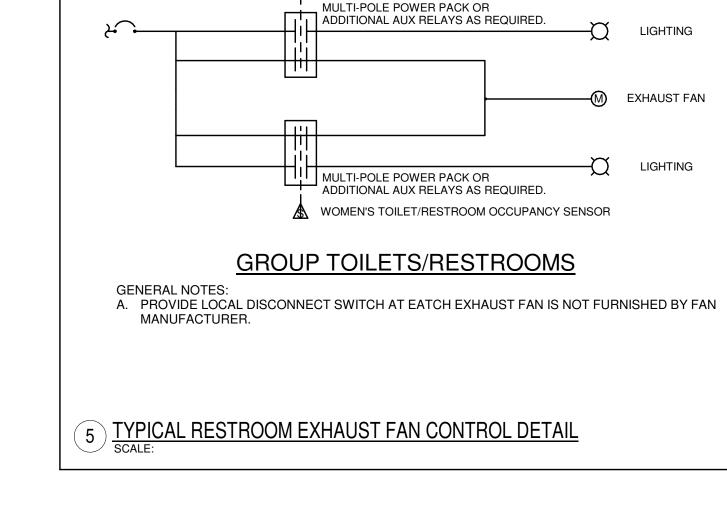

2-GANG BOX WITH 1-1/2" CONDUIT FOR

GROUNDING BUS BAR 1" FROM RIGHT EDGE OF

STORE PAGING CABLES (4-11/16" x 4-11/16" BOX)

3 EMPLOYEE ROOM DESK ELEVATION SCALE: NONE

MEN'S TOILET/RESTROOM OCCUPANCY SENSOR

- TO ISOLATED GROUND BAR IN PANELBOARD AND DIRECTLY TO ISOLATED GROUND LUG/SCREW ON ISOLATED GROUND RECEPTACLES.
- CONNECTORS SHALL BE USED (NO FLEX CONDUIT) TO ESTABLISH GROUND PATH FOR BOX AND RACEWAY.
- OFFICE AND 1" CONDUIT WITH PULL WIRE TO SALES AREA CEILING CAVITY.