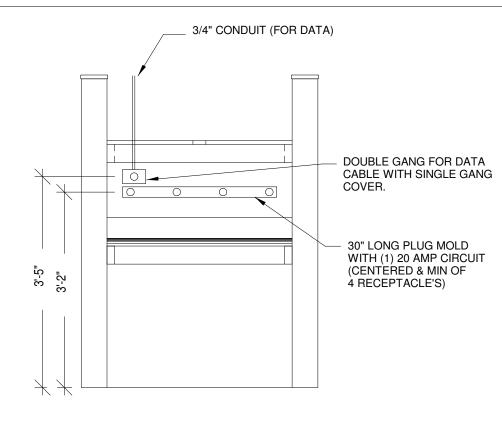

2-GANG BOX WITH 1-1/2" CONDUIT FOR

GROUNDING BUS BAR 1" FROM RIGHT EDGE OF

STORE PAGING CABLES (4-11/16" x 4-11/16" BOX)

3 EMPLOYEE ROOM DESK ELEVATION SCALE: NONE

MEN'S TOILET/RESTROOM OCCUPANCY SENSOR

- TO ISOLATED GROUND BAR IN PANELBOARD AND DIRECTLY TO ISOLATED GROUND LUG/SCREW ON ISOLATED GROUND RECEPTACLES.
- CONNECTORS SHALL BE USED (NO FLEX CONDUIT) TO ESTABLISH GROUND PATH FOR BOX AND RACEWAY.
- OFFICE AND 1" CONDUIT WITH PULL WIRE TO SALES AREA CEILING CAVITY.