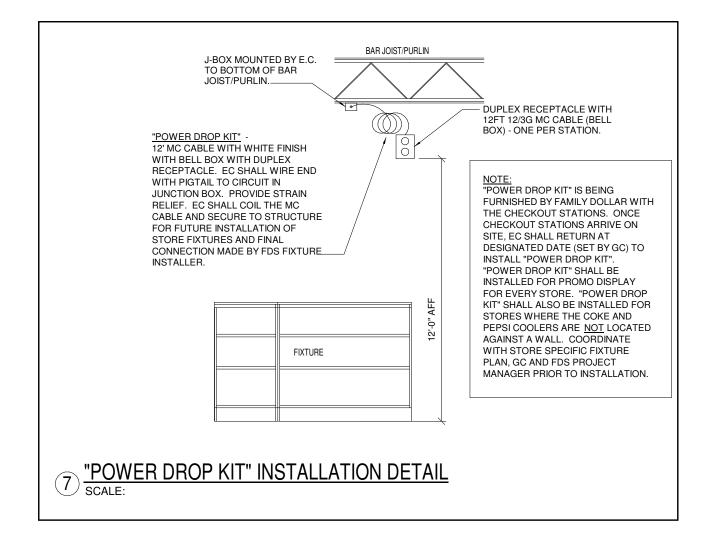

2-GANG DEEP BOX & SINGLE GANG

MUD RING WITH 2" CONDUIT FOR

SECURITY LAN CABLES (4-11/16" x

BS i OWNERSHIP OF INSTRUMENTS OF SERVICE All reports, plans, specifications, computer files, field data, notes an service shall remain the property of the Consultant. The Consultant limitation, the copyright thereto.



2-GANG BOX WITH 1-1/2" CONDUIT FOR

GROUNDING BUS BAR 1" FROM RIGHT EDGE OF

STORE PAGING CABLES (4-11/16" x 4-11/16" BOX)





3 EMPLOYEE ROOM DESK ELEVATION SCALE: NONE

MEN'S TOILET/RESTROOM OCCUPANCY SENSOR





- TO ISOLATED GROUND BAR IN PANELBOARD AND DIRECTLY TO ISOLATED GROUND LUG/SCREW ON ISOLATED GROUND RECEPTACLES.
- CONNECTORS SHALL BE USED (NO FLEX CONDUIT) TO ESTABLISH GROUND PATH FOR BOX AND RACEWAY.
- OFFICE AND 1" CONDUIT WITH PULL WIRE TO SALES AREA CEILING C