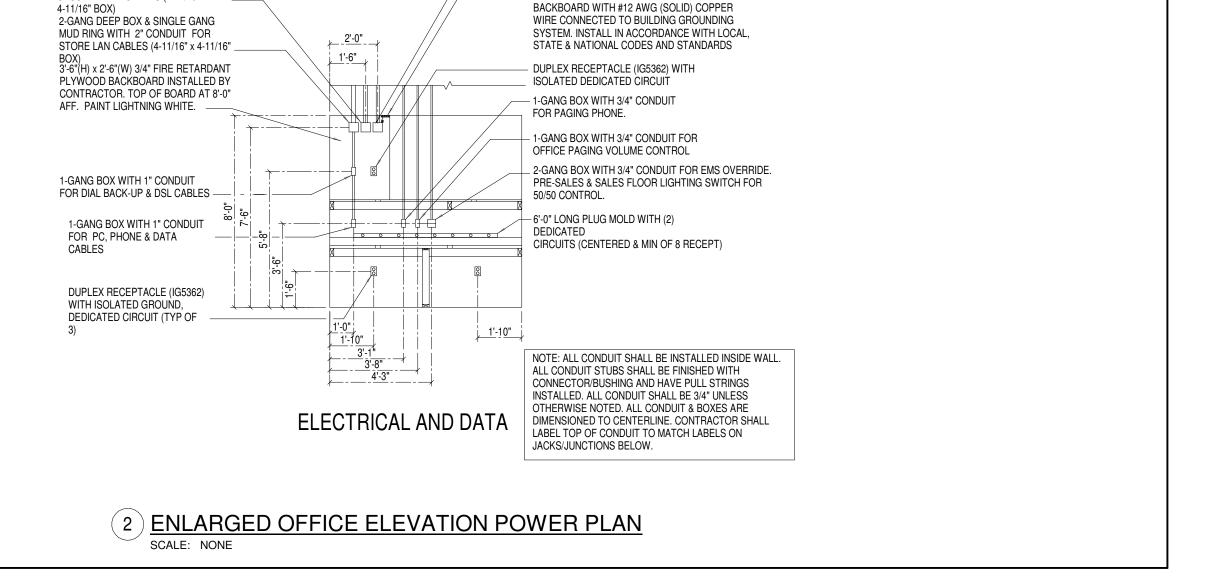

2-GANG DEEP BOX & SINGLE GANG

MUD RING WITH 2" CONDUIT FOR

SECURITY LAN CABLES (4-11/16" x

BS i OWNERSHIP OF INSTRUMENTS OF SERVICE All reports, plans, specifications, computer files, field data, notes an service shall remain the property of the Consultant. The Consultant limitation, the copyright thereto.

2-GANG BOX WITH 1-1/2" CONDUIT FOR

GROUNDING BUS BAR 1" FROM RIGHT EDGE OF

STORE PAGING CABLES (4-11/16" x 4-11/16" BOX)

3 EMPLOYEE ROOM DESK ELEVATION SCALE: NONE

MEN'S TOILET/RESTROOM OCCUPANCY SENSOR

- TO ISOLATED GROUND BAR IN PANELBOARD AND DIRECTLY TO ISOLATED GROUND LUG/SCREW ON ISOLATED GROUND RECEPTACLES.
- CONNECTORS SHALL BE USED (NO FLEX CONDUIT) TO ESTABLISH GROUND PATH FOR BOX AND RACEWAY.
- OFFICE AND 1" CONDUIT WITH PULL WIRE TO SALES AREA CEILING CAVITY.