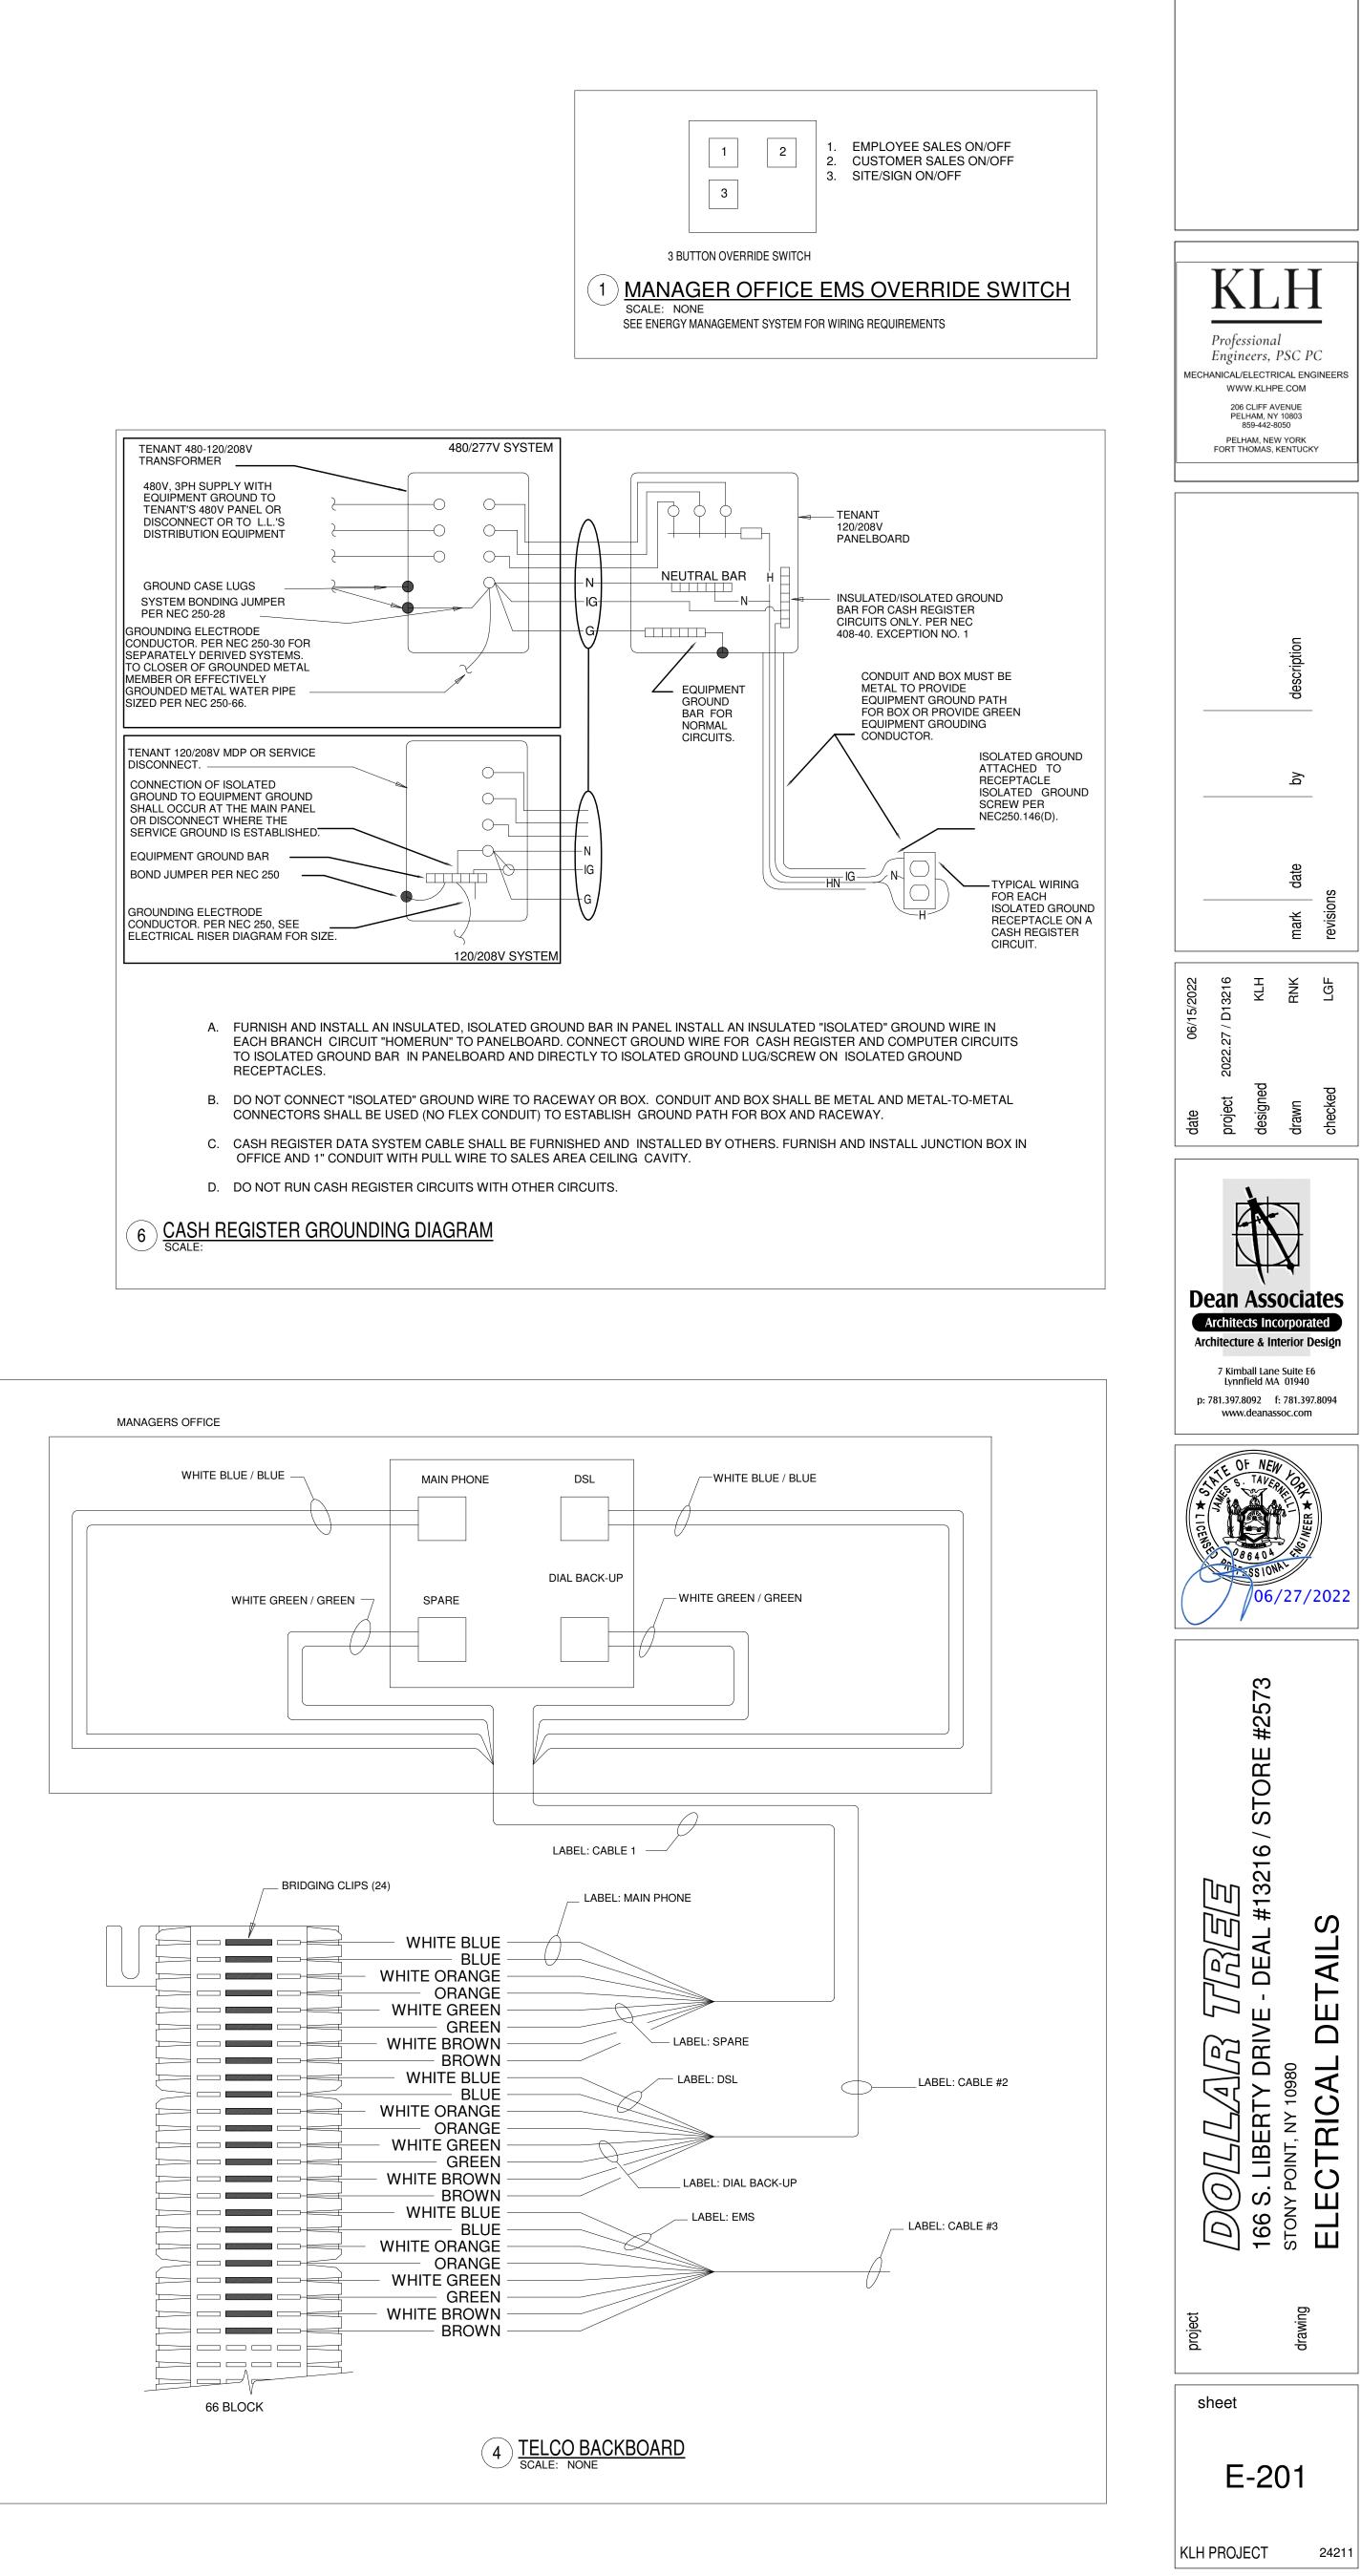

2-GANG BOX WITH 1-1/2" CONDUIT FOR

GROUNDING BUS BAR 1" FROM RIGHT EDGE OF

STORE PAGING CABLES (4-11/16" x 4-11/16" BOX)

3 EMPLOYEE ROOM DESK ELEVATION SCALE: NONE

MEN'S TOILET/RESTROOM OCCUPANCY SENSOR

- TO ISOLATED GROUND BAR IN PANELBOARD AND DIRECTLY TO ISOLATED GROUND LUG/SCREW ON ISOLATED GROUND RECEPTACLES.
- CONNECTORS SHALL BE USED (NO FLEX CONDUIT) TO ESTABLISH GROUND PATH FOR BOX AND RACEWAY.
- OFFICE AND 1" CONDUIT WITH PULL WIRE TO SALES AREA CEILING CAVITY.