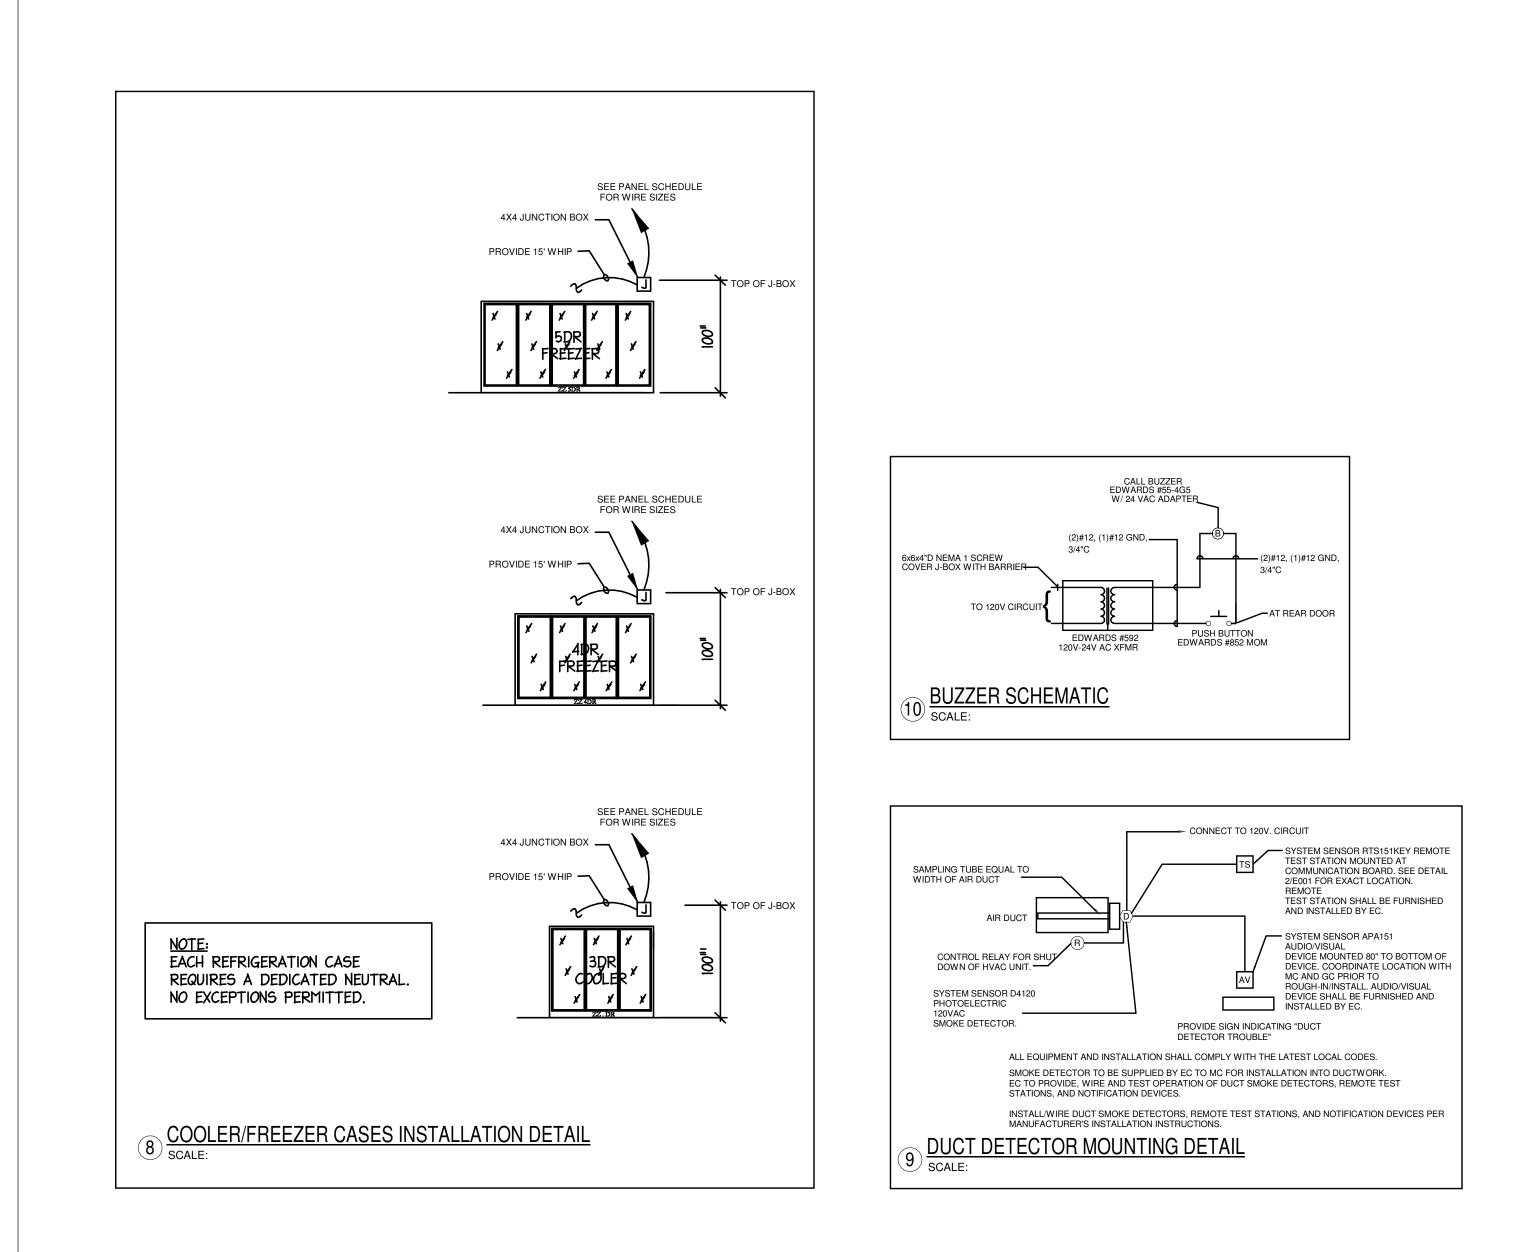

2-GANG DEEP BOX & SINGLE GANG

MUD RING WITH 2" CONDUIT FOR

SECURITY LAN CABLES (4-11/16" x

BS i OWNERSHIP OF INSTRUMENTS OF SERVICE All reports, plans, specifications, computer files, field data, notes an service shall remain the property of the Consultant. The Consultant limitation, the copyright thereto.



2-GANG BOX WITH 1-1/2" CONDUIT FOR

GROUNDING BUS BAR 1" FROM RIGHT EDGE OF

STORE PAGING CABLES (4-11/16" x 4-11/16" BOX)





3 EMPLOYEE ROOM DESK ELEVATION SCALE: NONE

MEN'S TOILET/RESTROOM OCCUPANCY SENSOR





- TO ISOLATED GROUND BAR IN PANELBOARD AND DIRECTLY TO ISOLATED GROUND LUG/SCREW ON ISOLATED GROUND RECEPTACLES.
- CONNECTORS SHALL BE USED (NO FLEX CONDUIT) TO ESTABLISH GROUND PATH FOR BOX AND RACEWAY.
- OFFICE AND 1" CONDUIT WITH PULL WIRE TO SALES AREA CEILING