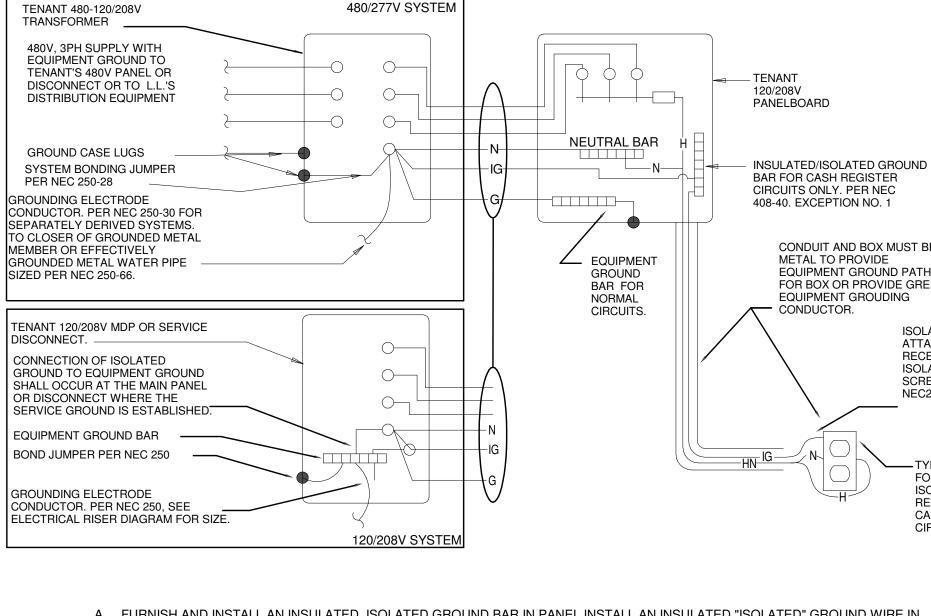

2-GANG DEEP BOX & SINGLE GANG

MUD RING WITH 2" CONDUIT FOR

SECURITY LAN CABLES (4-11/16" x

BS i OWNERSHIP OF INSTRUMENTS OF SERVICE All reports, plans, specifications, computer files, field data, notes an service shall remain the property of the Consultant. The Consultant limitation, the copyright thereto.



2-GANG BOX WITH 1-1/2" CONDUIT FOR

GROUNDING BUS BAR 1" FROM RIGHT EDGE OF

STORE PAGING CABLES (4-11/16" x 4-11/16" BOX)





3 EMPLOYEE ROOM DESK ELEVATION SCALE: NONE

MEN'S TOILET/RESTROOM OCCUPANCY SENSOR





- TO ISOLATED GROUND BAR IN PANELBOARD AND DIRECTLY TO ISOLATED GROUND LUG/SCREW ON ISOLATED GROUND RECEPTACLES.
- CONNECTORS SHALL BE USED (NO FLEX CONDUIT) TO ESTABLISH GROUND PATH FOR BOX AND RACEWAY.
- OFFICE AND 1" CONDUIT WITH PULL WIRE TO SALES AREA CEILING CAVITY.