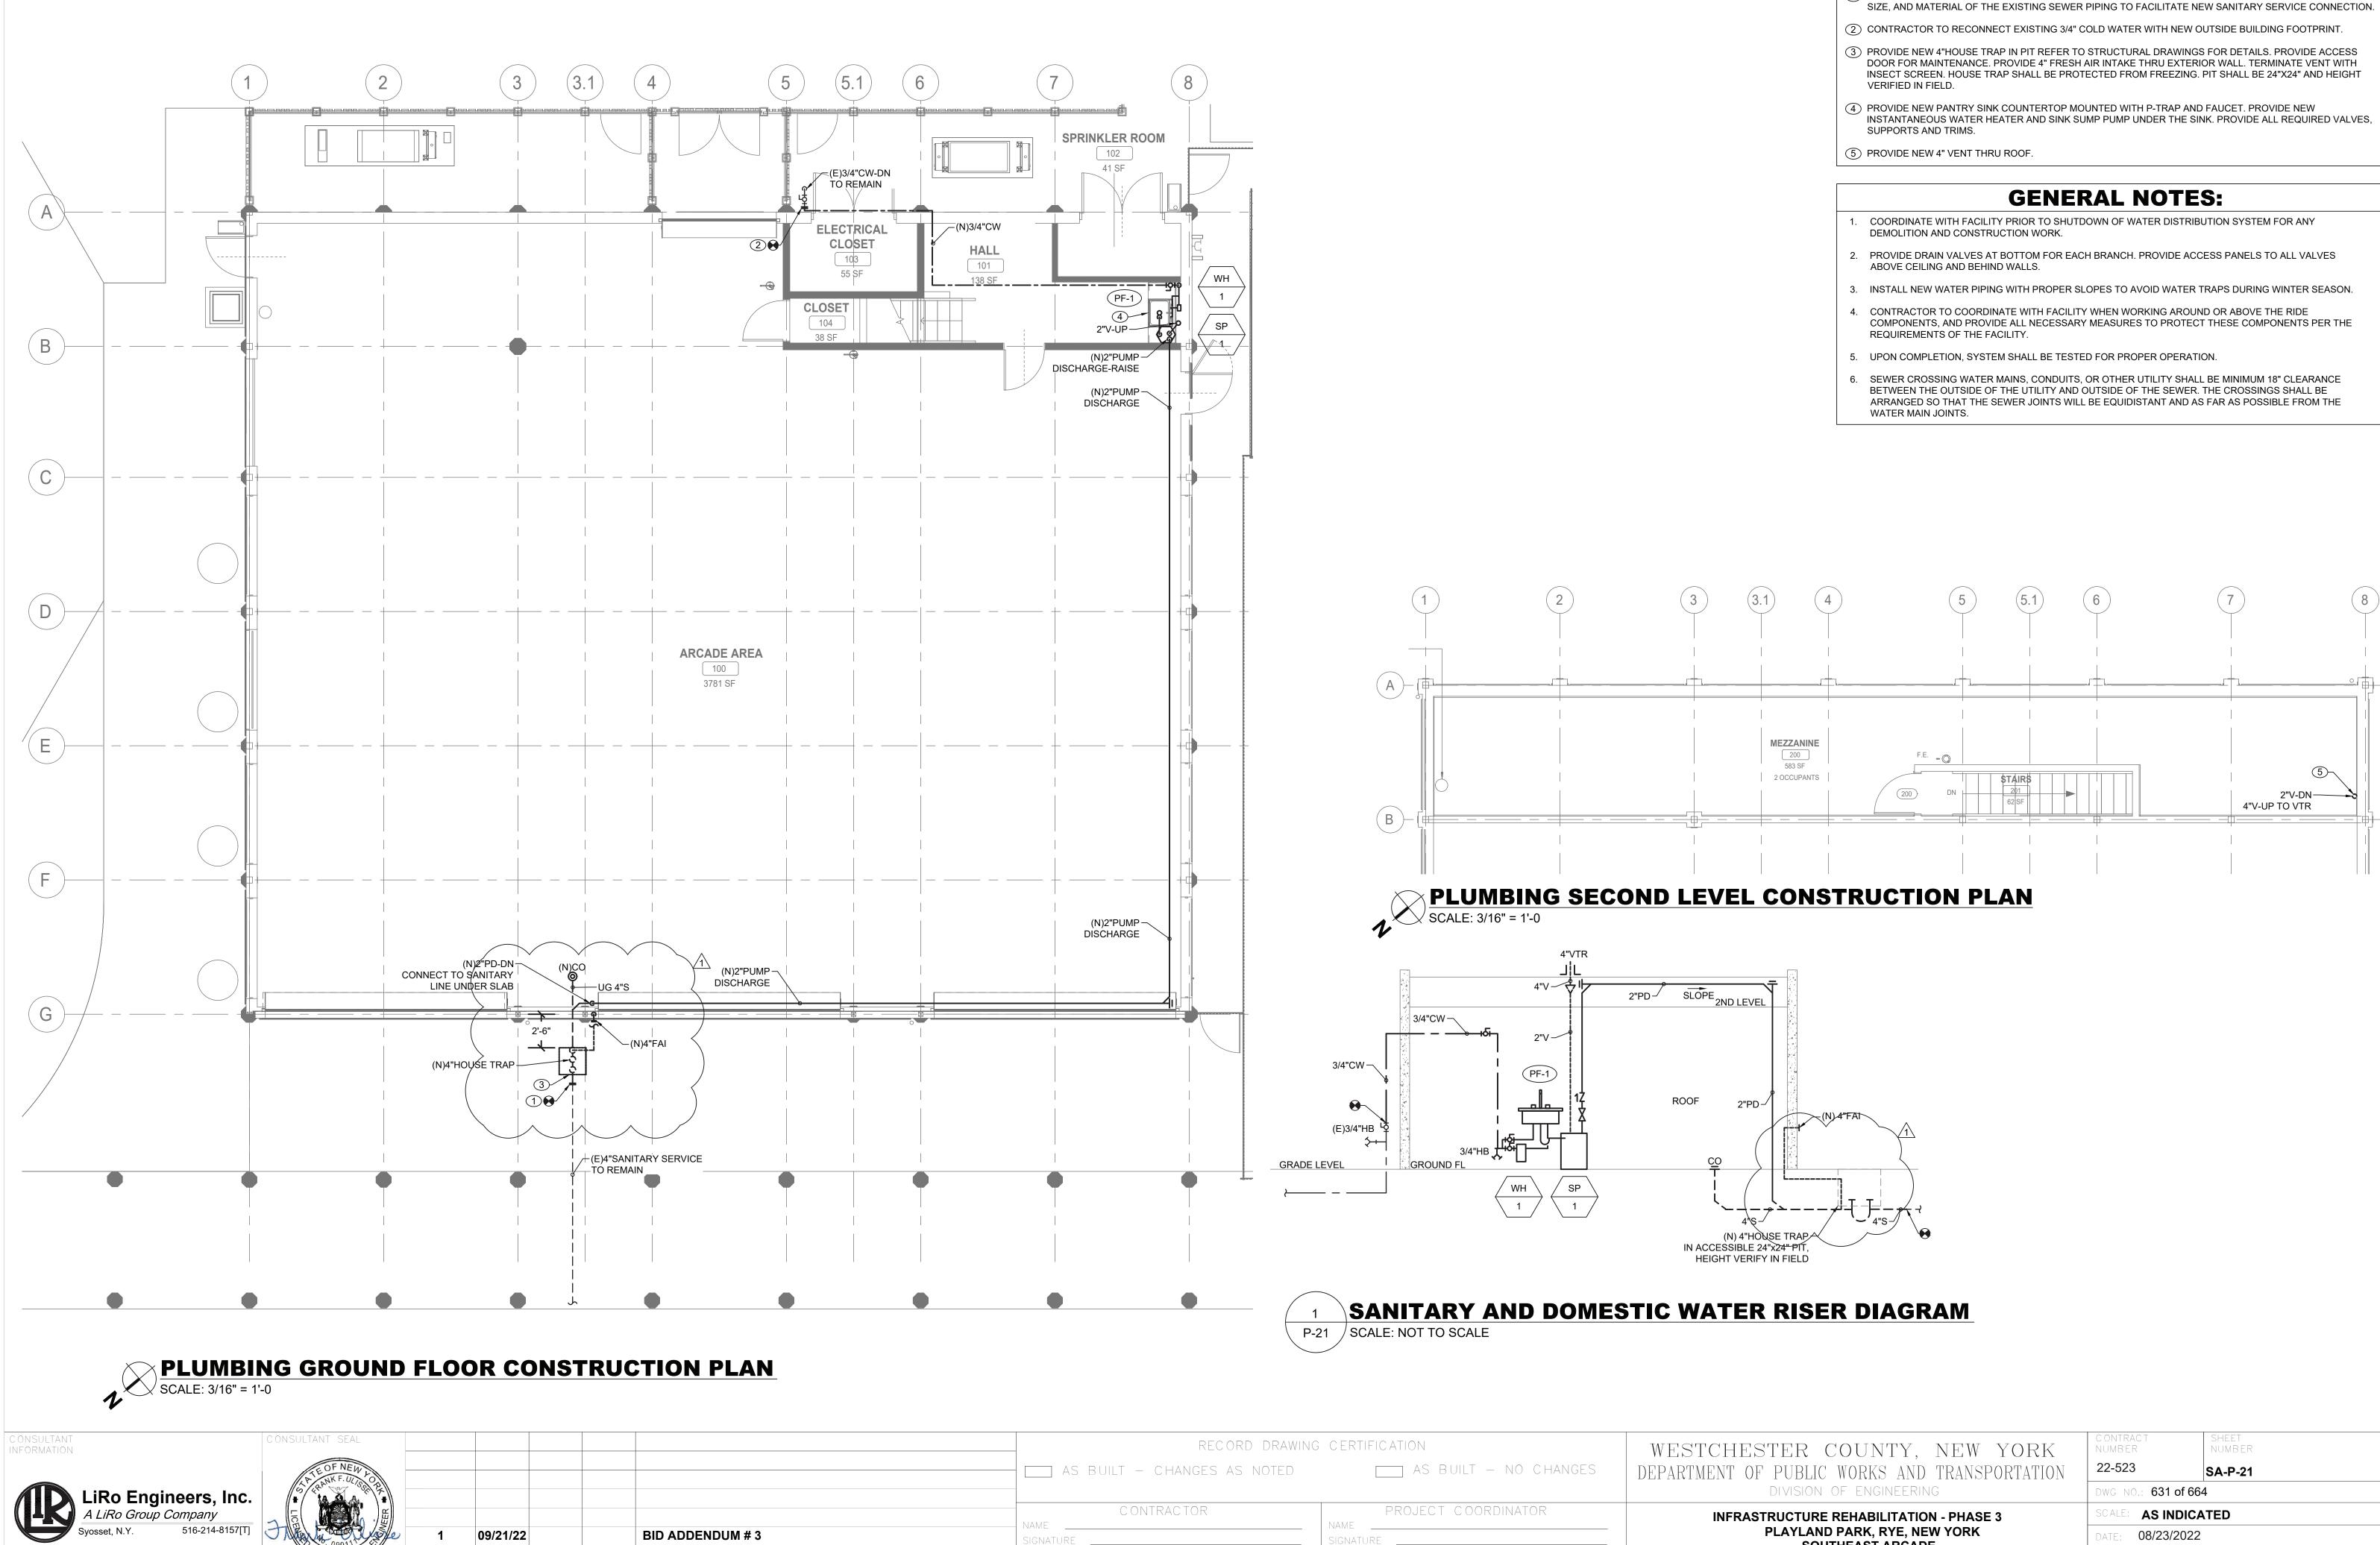

## **PLUMBING CONSTRUCTION NOTES:**

- (1) CONNECT NEW 4" SANITARY SERVICE TO EXISTING SEWER MAIN. CONTRACTOR TO VERIFY THE INVERT,

|                                                  | DPW FILE 1-118-P      | 1200 1 REV. 1   |  |  |
|--------------------------------------------------|-----------------------|-----------------|--|--|
| PLAYLAND PARK, RYE, NEW YORK<br>SOUTHEAST ARCADE | DATE: 08/23/2022      |                 |  |  |
| <b>INFRASTRUCTURE REHABILITATION - PHASE 3</b>   | SCALE: AS INDICATED   |                 |  |  |
| DIVISION OF ENGINEERING                          | DWG NO.: 631 of 664   |                 |  |  |
|                                                  | 22-523                | SA-P-21         |  |  |
|                                                  | C ONTRAC T<br>NUMB ER | SHEET<br>NUMBER |  |  |