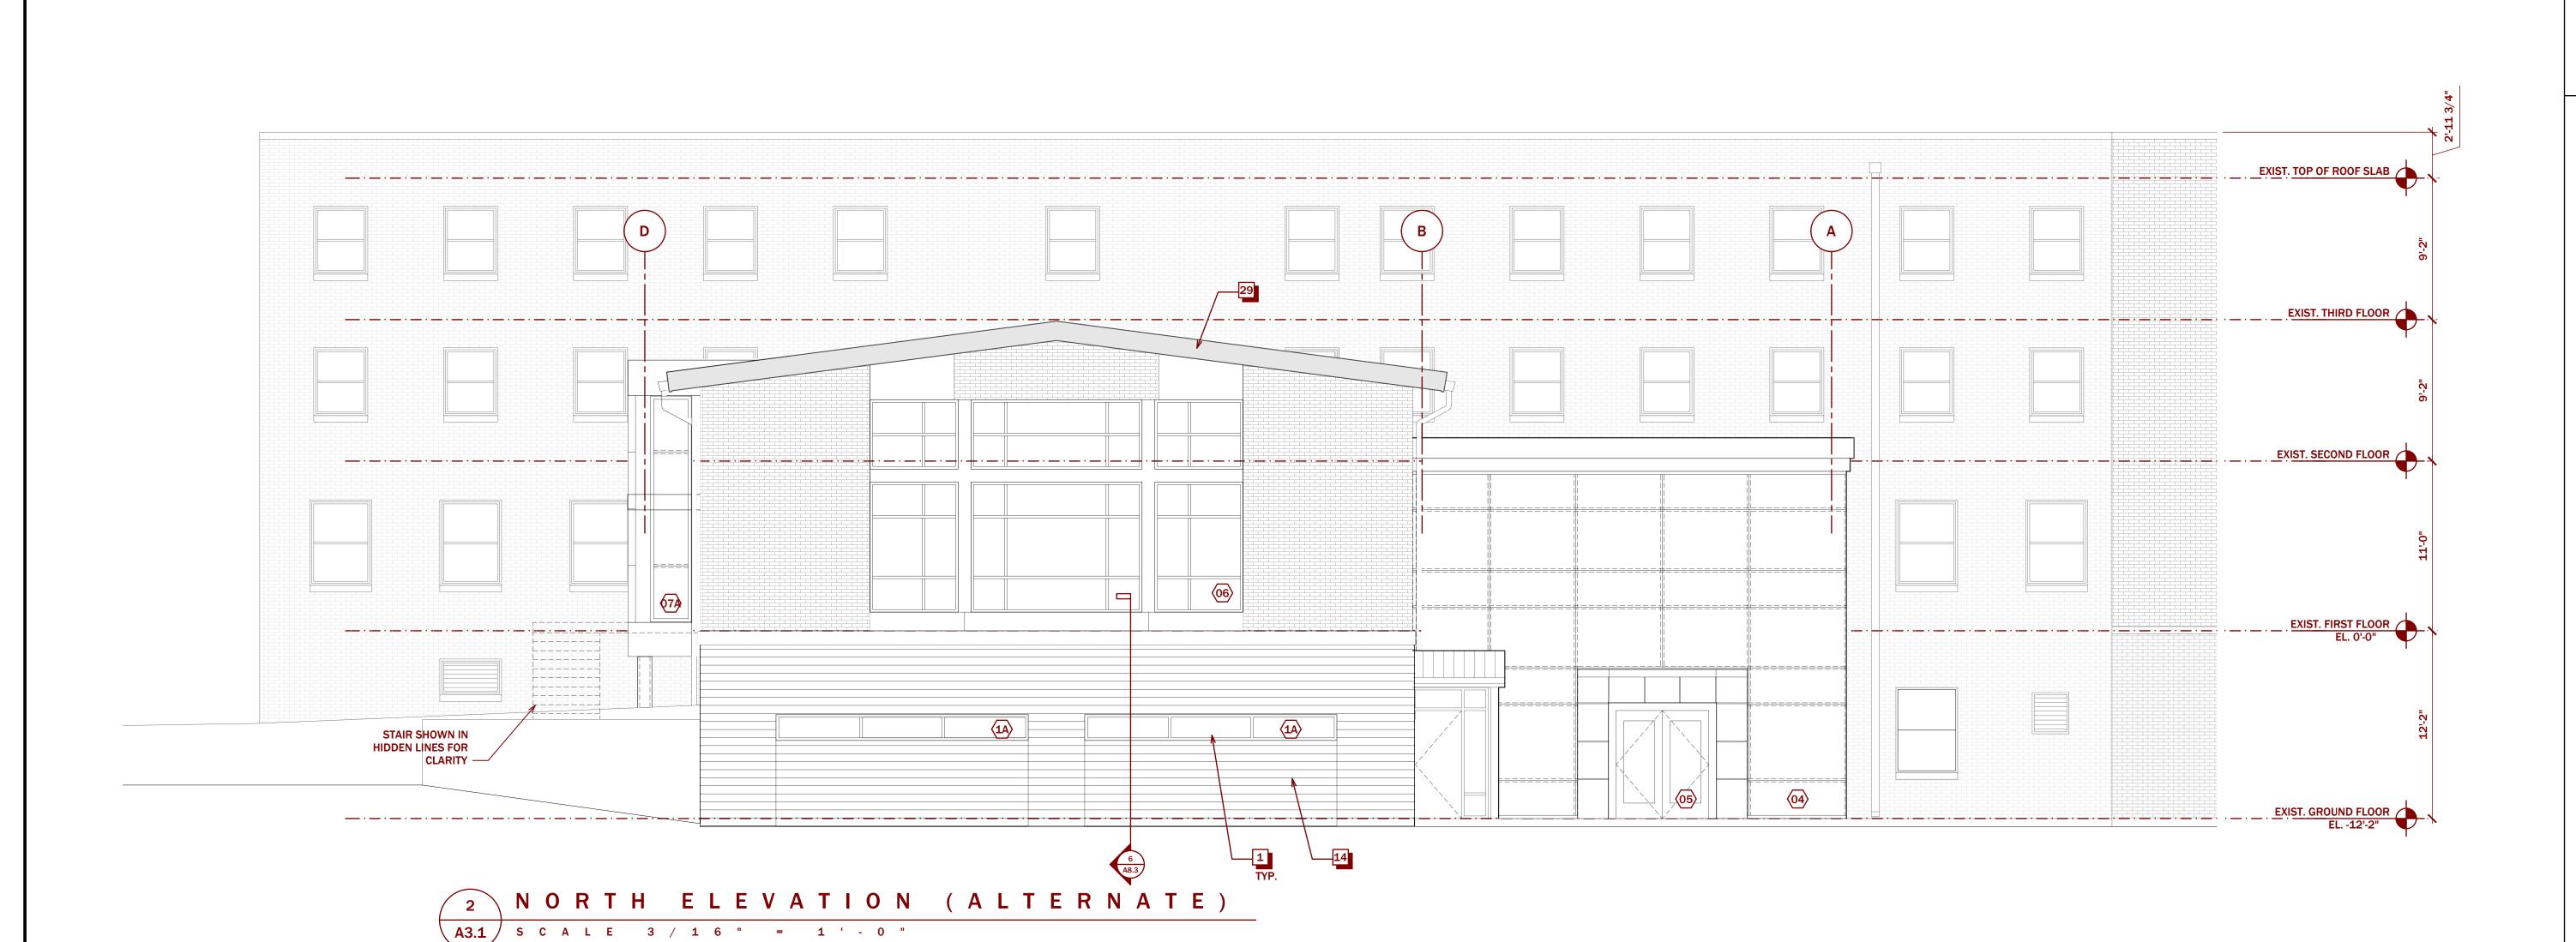

- ALUMINUM RAIN WATER LEADER AS PER DRAWINGS, DETAILS, & SPECS. PROVIDE CAST IRON BOOT WHERE DOWNSPOUT MEETS GRADE (PTD. COLOR BY ARCHITECT)
- 5 CONCRETE SLAB AS PER STRUCTURAL DRAWINGS AND DETAILS.
- 6 DOOR AS PER DOOR SCHEDULE & SPECS.
- LIGHT FIXTURE AS PER RCP & ELECTRICAL DRAWINGS.
- 8 LANDSCAPE FEATURE; REFER TO LANDSCAPE AND CIVIL DRAWINGS.
- 9 EXTERIOR CAMERA LOCATION. BOX, WIRING AND TERMINATION AS PER ELECTRICAL
- ALUMINUM COMPOSITE PANEL AS PER DETAILS AND SPECIFICATIONS. BASIS OF DESIGN PRODUCT TO BE LAMINATORS OMEGA LITE. (COLOR: EXTRA DARK BRONZE)
- METAL CANOPY WITH 8" FASCIA AS PER DETAILS AND SPECIFICATIONS
- METAL PANEL INFILL AS PER DETAILS AND SPECIFICATIONS. BASIS OF DESIGN PRODUCT
- 15 NEW TPO ROOF AS PER SPECIFICATION AND DETAILS (ALTERNATE)
- 16 NEW CONCRETE STAIR WITH GUARDS/ HANDRAILS

- STEEL BEAM AS PER STRUCTURAL DRAWINGS
- STEEL COLUMN AS PER STRUCTURAL DRAWINGS, CLAD EXTERIOR COLUMN IN ACM
- CEILING SYSTEM; REFER TO RCP
- 25 EXISTING WINDOW TO REMAIN
- 26 ACM PANEL JOINT LOCATION, SEE DETAILS AND SPECIFICATIONS
- EXISTING WINDOW ON GROUND LEVEL TO BE REPLACED WITH NEW WINDOW TYPE (1) (ALTERNATE)

- GLASS AND ALUMINUM HANDRAIL SYSTEM AS PER SPEC AND DETAILS
- STAIR AS PER SPEC AND DETAILS

**ELEVATION & BUILDING SECTION KEYNOTES** 

- EXTERIOR ALUMINUM STOREFRONT SYSTEM WITH 1" INSULATING GLAZING AS PER SPECIFICATIONS AND DETAILS. (COLOR: DARK BRONZE)
- EXTERIOR ALUMINUM CURTAINWALL SYSTEM WITH 1" INSULATING GLAZING AS PER SPECIFICATIONS AND DETAILS. (COLOR: DARK BRONZE)
- FOUNDATION AS PER STRUCTURAL DWGs.

- DRAWINGS. CAMERA SUPPLIED AND INSTALLED BY OWNER'S VENDOR.
- ALUMINUM FLASHING AS PER DETAILS AND SPECIFICATIONS
- METAL PANEL INFILL WITH LOUVER, AS PER DETAIL AND SPECIFICATIONS. METAL PANEL BASIS OF DESIGN PRODUCT TO BE LAMINATORS LAMINATORS OMEGA - LITE. COLOR: TBD.
- TO BE LAMINATORS LAMINATORS OMEGA LITE. COLOR: TBD.
- 5" COMPOSITE TRIM BY LAMBOO, DIRECT APPLIED, COLOR/FINISH: TBD (ALTERNATE)

- BREAK METAL FASCIA, SEE DET. 8/A8.2 (COLOR BY ARCHITECT)
- 18 ARCHITECTURAL FINISH CONCRETE WALL, SEE SPEC
- 19 ROOF SYSTEM AS PER DETAILS AND SPECIFICATIONS
- HVAC DUCT WORK AS PER MECHANICAL PLANS AND SPECIFICATIONS
- EXISTING TO REMAIN

- 28 CONCRETE PIER, SEE STRUCT. DWGS
- NEW FASCIA AND RAKE EDGE (ALTERNATE)

RY COLLEGE, GUZN WELLNESS