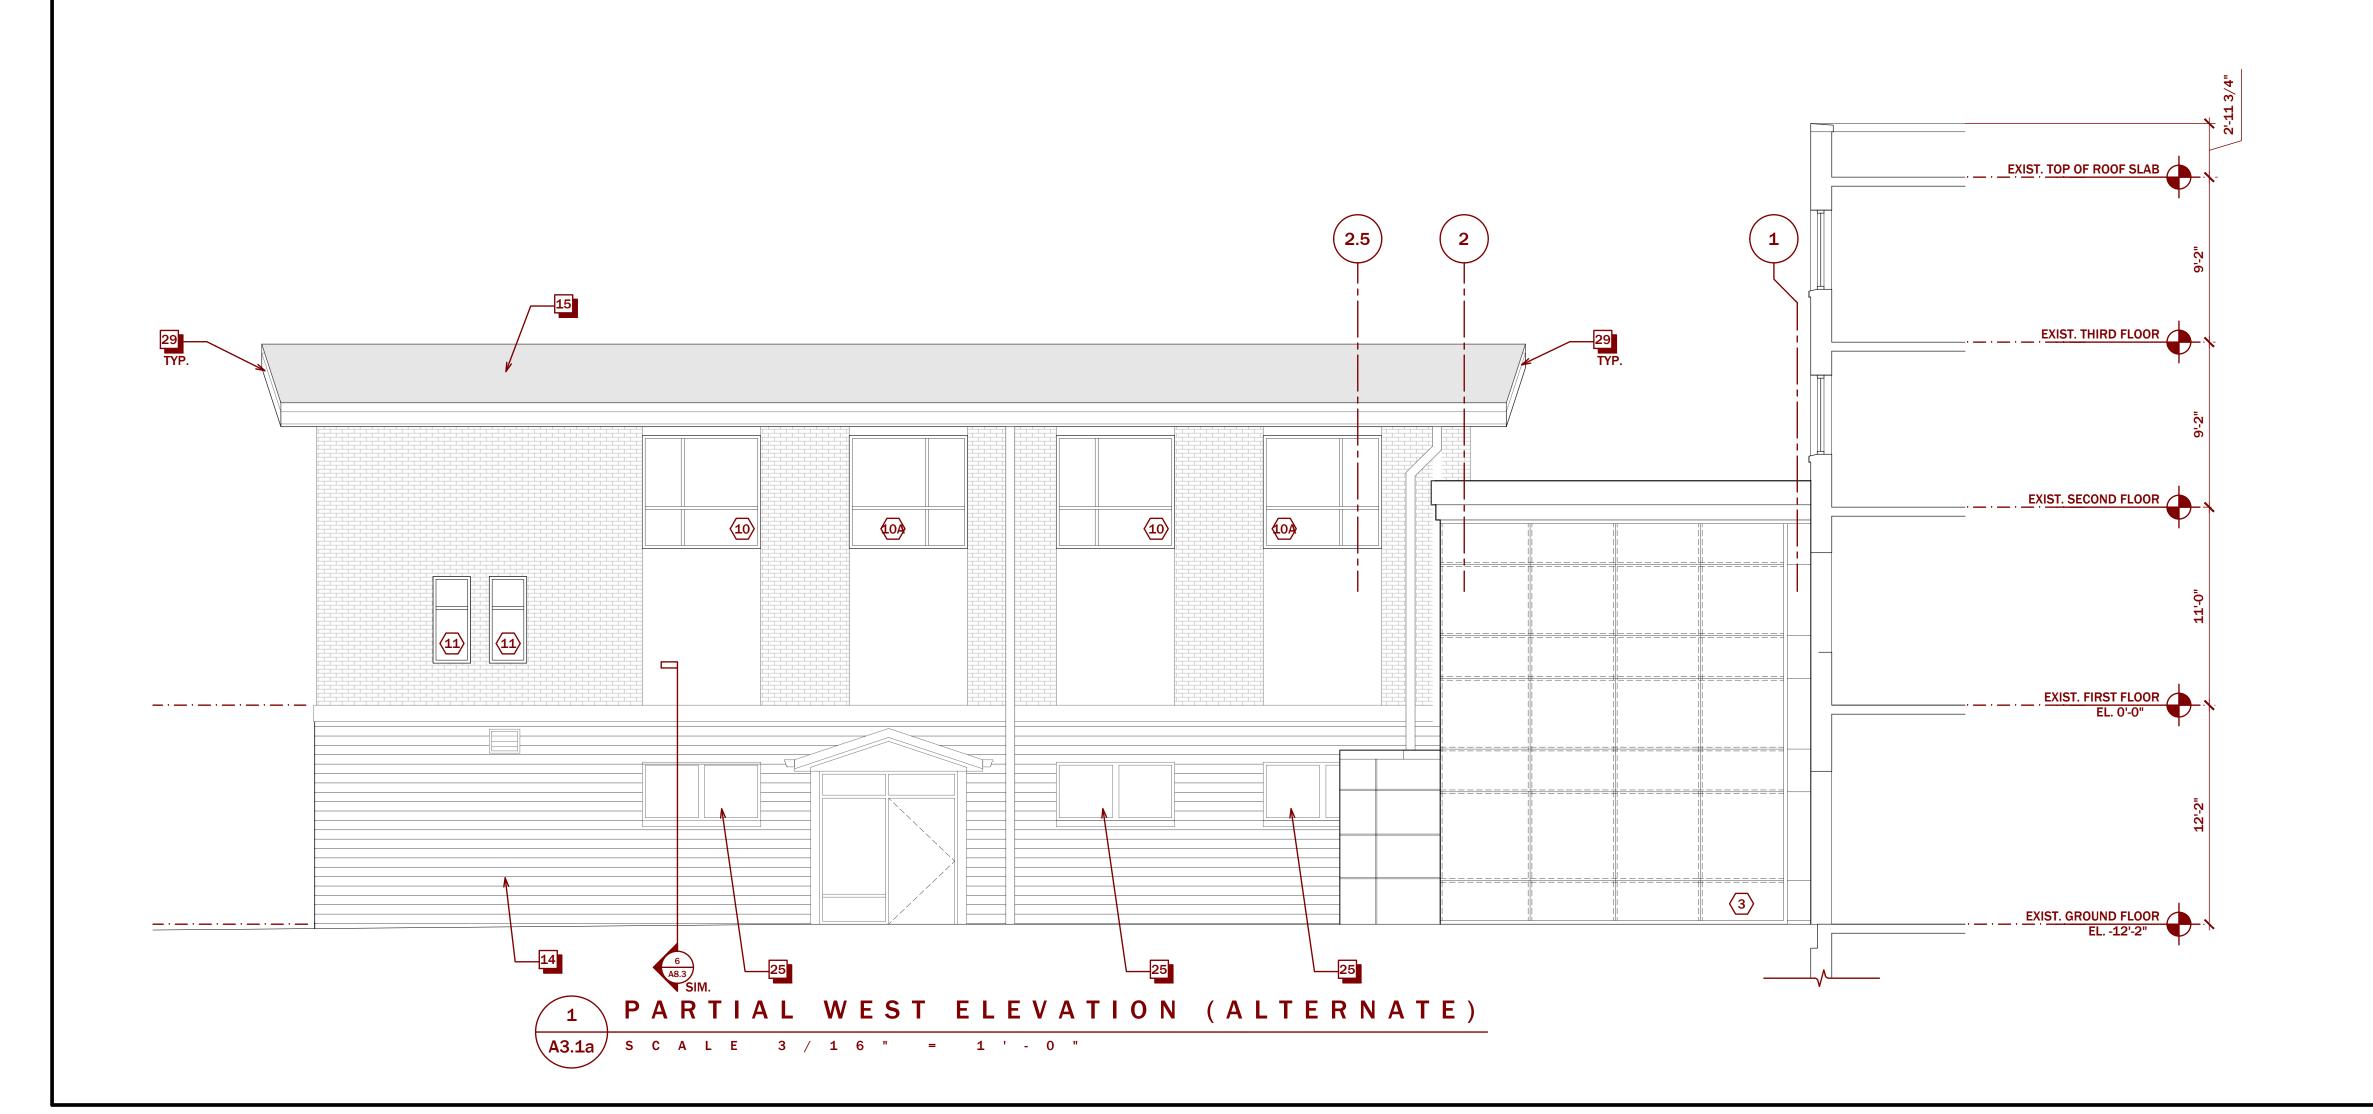

- ALUMINUM RAIN WATER LEADER AS PER DRAWINGS, DETAILS, & SPECS. PROVIDE CAST IRON BOOT WHERE DOWNSPOUT MEETS GRADE (PTD. COLOR BY ARCHITECT)
- 5 CONCRETE SLAB AS PER STRUCTURAL DRAWINGS AND DETAILS.
- 6 DOOR AS PER DOOR SCHEDULE & SPECS.
- LIGHT FIXTURE AS PER RCP & ELECTRICAL DRAWINGS.
- 8 LANDSCAPE FEATURE; REFER TO LANDSCAPE AND CIVIL DRAWINGS.
- 9 EXTERIOR CAMERA LOCATION. BOX, WIRING AND TERMINATION AS PER ELECTRICAL
- ALUMINUM COMPOSITE PANEL AS PER DETAILS AND SPECIFICATIONS. BASIS OF DESIGN PRODUCT TO BE LAMINATORS OMEGA LITE. (COLOR: EXTRA DARK BRONZE)
- METAL CANOPY WITH 8" FASCIA AS PER DETAILS AND SPECIFICATIONS
- METAL PANEL INFILL AS PER DETAILS AND SPECIFICATIONS. BASIS OF DESIGN PRODUCT
- 15 NEW TPO ROOF AS PER SPECIFICATION AND DETAILS (ALTERNATE)
- 16 NEW CONCRETE STAIR WITH GUARDS/ HANDRAILS

- STEEL BEAM AS PER STRUCTURAL DRAWINGS
- STEEL COLUMN AS PER STRUCTURAL DRAWINGS, CLAD EXTERIOR COLUMN IN ACM
- CEILING SYSTEM; REFER TO RCP
- 25 EXISTING WINDOW TO REMAIN
- 26 ACM PANEL JOINT LOCATION, SEE DETAILS AND SPECIFICATIONS
- EXISTING WINDOW ON GROUND LEVEL TO BE REPLACED WITH NEW WINDOW TYPE (1) (ALTERNATE)

- GLASS AND ALUMINUM HANDRAIL SYSTEM AS PER SPEC AND DETAILS
- STAIR AS PER SPEC AND DETAILS

**ELEVATION & BUILDING SECTION KEYNOTES** 

- EXTERIOR ALUMINUM STOREFRONT SYSTEM WITH 1" INSULATING GLAZING AS PER SPECIFICATIONS AND DETAILS. (COLOR: DARK BRONZE)
- EXTERIOR ALUMINUM CURTAINWALL SYSTEM WITH 1" INSULATING GLAZING AS PER SPECIFICATIONS AND DETAILS. (COLOR: DARK BRONZE)
- FOUNDATION AS PER STRUCTURAL DWGs.

- DRAWINGS. CAMERA SUPPLIED AND INSTALLED BY OWNER'S VENDOR.
- ALUMINUM FLASHING AS PER DETAILS AND SPECIFICATIONS
- METAL PANEL INFILL WITH LOUVER, AS PER DETAIL AND SPECIFICATIONS. METAL PANEL BASIS OF DESIGN PRODUCT TO BE LAMINATORS LAMINATORS OMEGA - LITE. COLOR: TBD.
- TO BE LAMINATORS LAMINATORS OMEGA LITE. COLOR: TBD.
- 5" COMPOSITE TRIM BY LAMBOO, DIRECT APPLIED, COLOR/FINISH: TBD (ALTERNATE)

- BREAK METAL FASCIA, SEE DET. 8/A8.2 (COLOR BY ARCHITECT)
- 18 ARCHITECTURAL FINISH CONCRETE WALL, SEE SPEC
- 19 ROOF SYSTEM AS PER DETAILS AND SPECIFICATIONS
- HVAC DUCT WORK AS PER MECHANICAL PLANS AND SPECIFICATIONS
- EXISTING TO REMAIN

- 28 CONCRETE PIER, SEE STRUCT. DWGS
- NEW FASCIA AND RAKE EDGE (ALTERNATE)

RY COLLEGE, GUZN WELLNESS