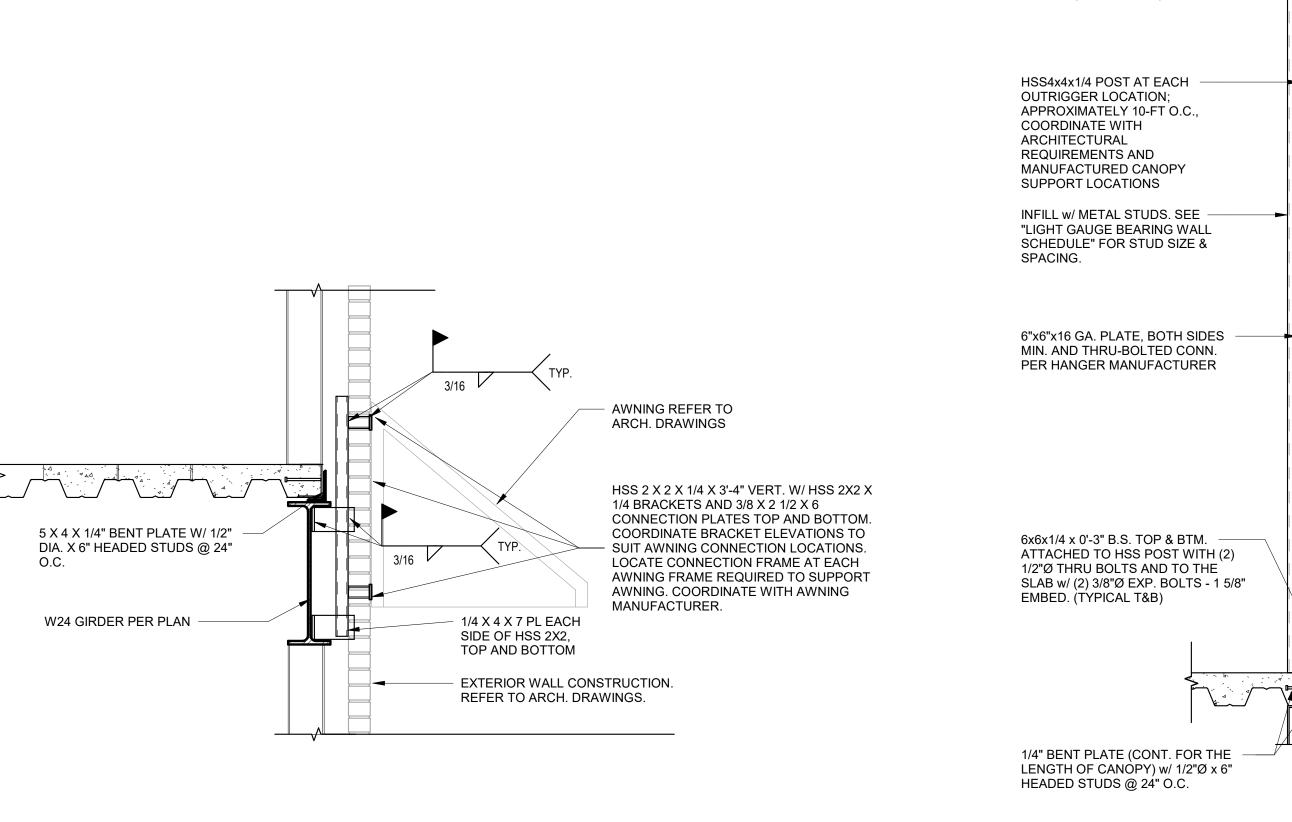

FOURTH FLOOR 133' - 4"

STUDS @ 12" O.C.

3/16 2-12

w/ 1/2"Ø x 4" LONG HEADED

T/DECK = 132' - 11 1/2"

**\AWNING SECTION** 

- CANOPY MANUFACTURER TO

5'-6" MAX

PROVIDE EIFS PENETRATION DETAIL TO SUIT CONNECTION TO STRUCTURE

CANOPY HANGER CONNECTED

TO STRUCTURAL PROVIDD BY CANOPY MANUFACTURER

28220745

07/01/2022

**AS NOTED** 

**S-402**