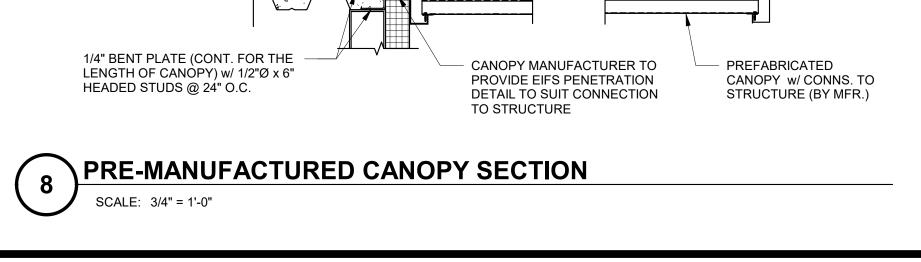

PROVIDE EIFS PENETRATION DETAIL TO SUIT CONNECTION TO STRUCTURE

CANOPY HANGER CONNECTED

TO STRUCTURAL PROVIDD BY CANOPY MANUFACTURER

28220745

07/01/2022

**AS NOTED** 

**S-402**