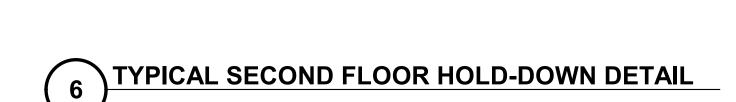

- LIGHT GAUGE STUD POST /

SHEAR WALL CHORD

1" 1/2" THICK CAP PLATE

SECTION A-A

3/8" STIFFENER PLATE

EACH SIDE OF COLUMN

SHEAR WALL

HOLD-DOWN PER SCHEDULE -