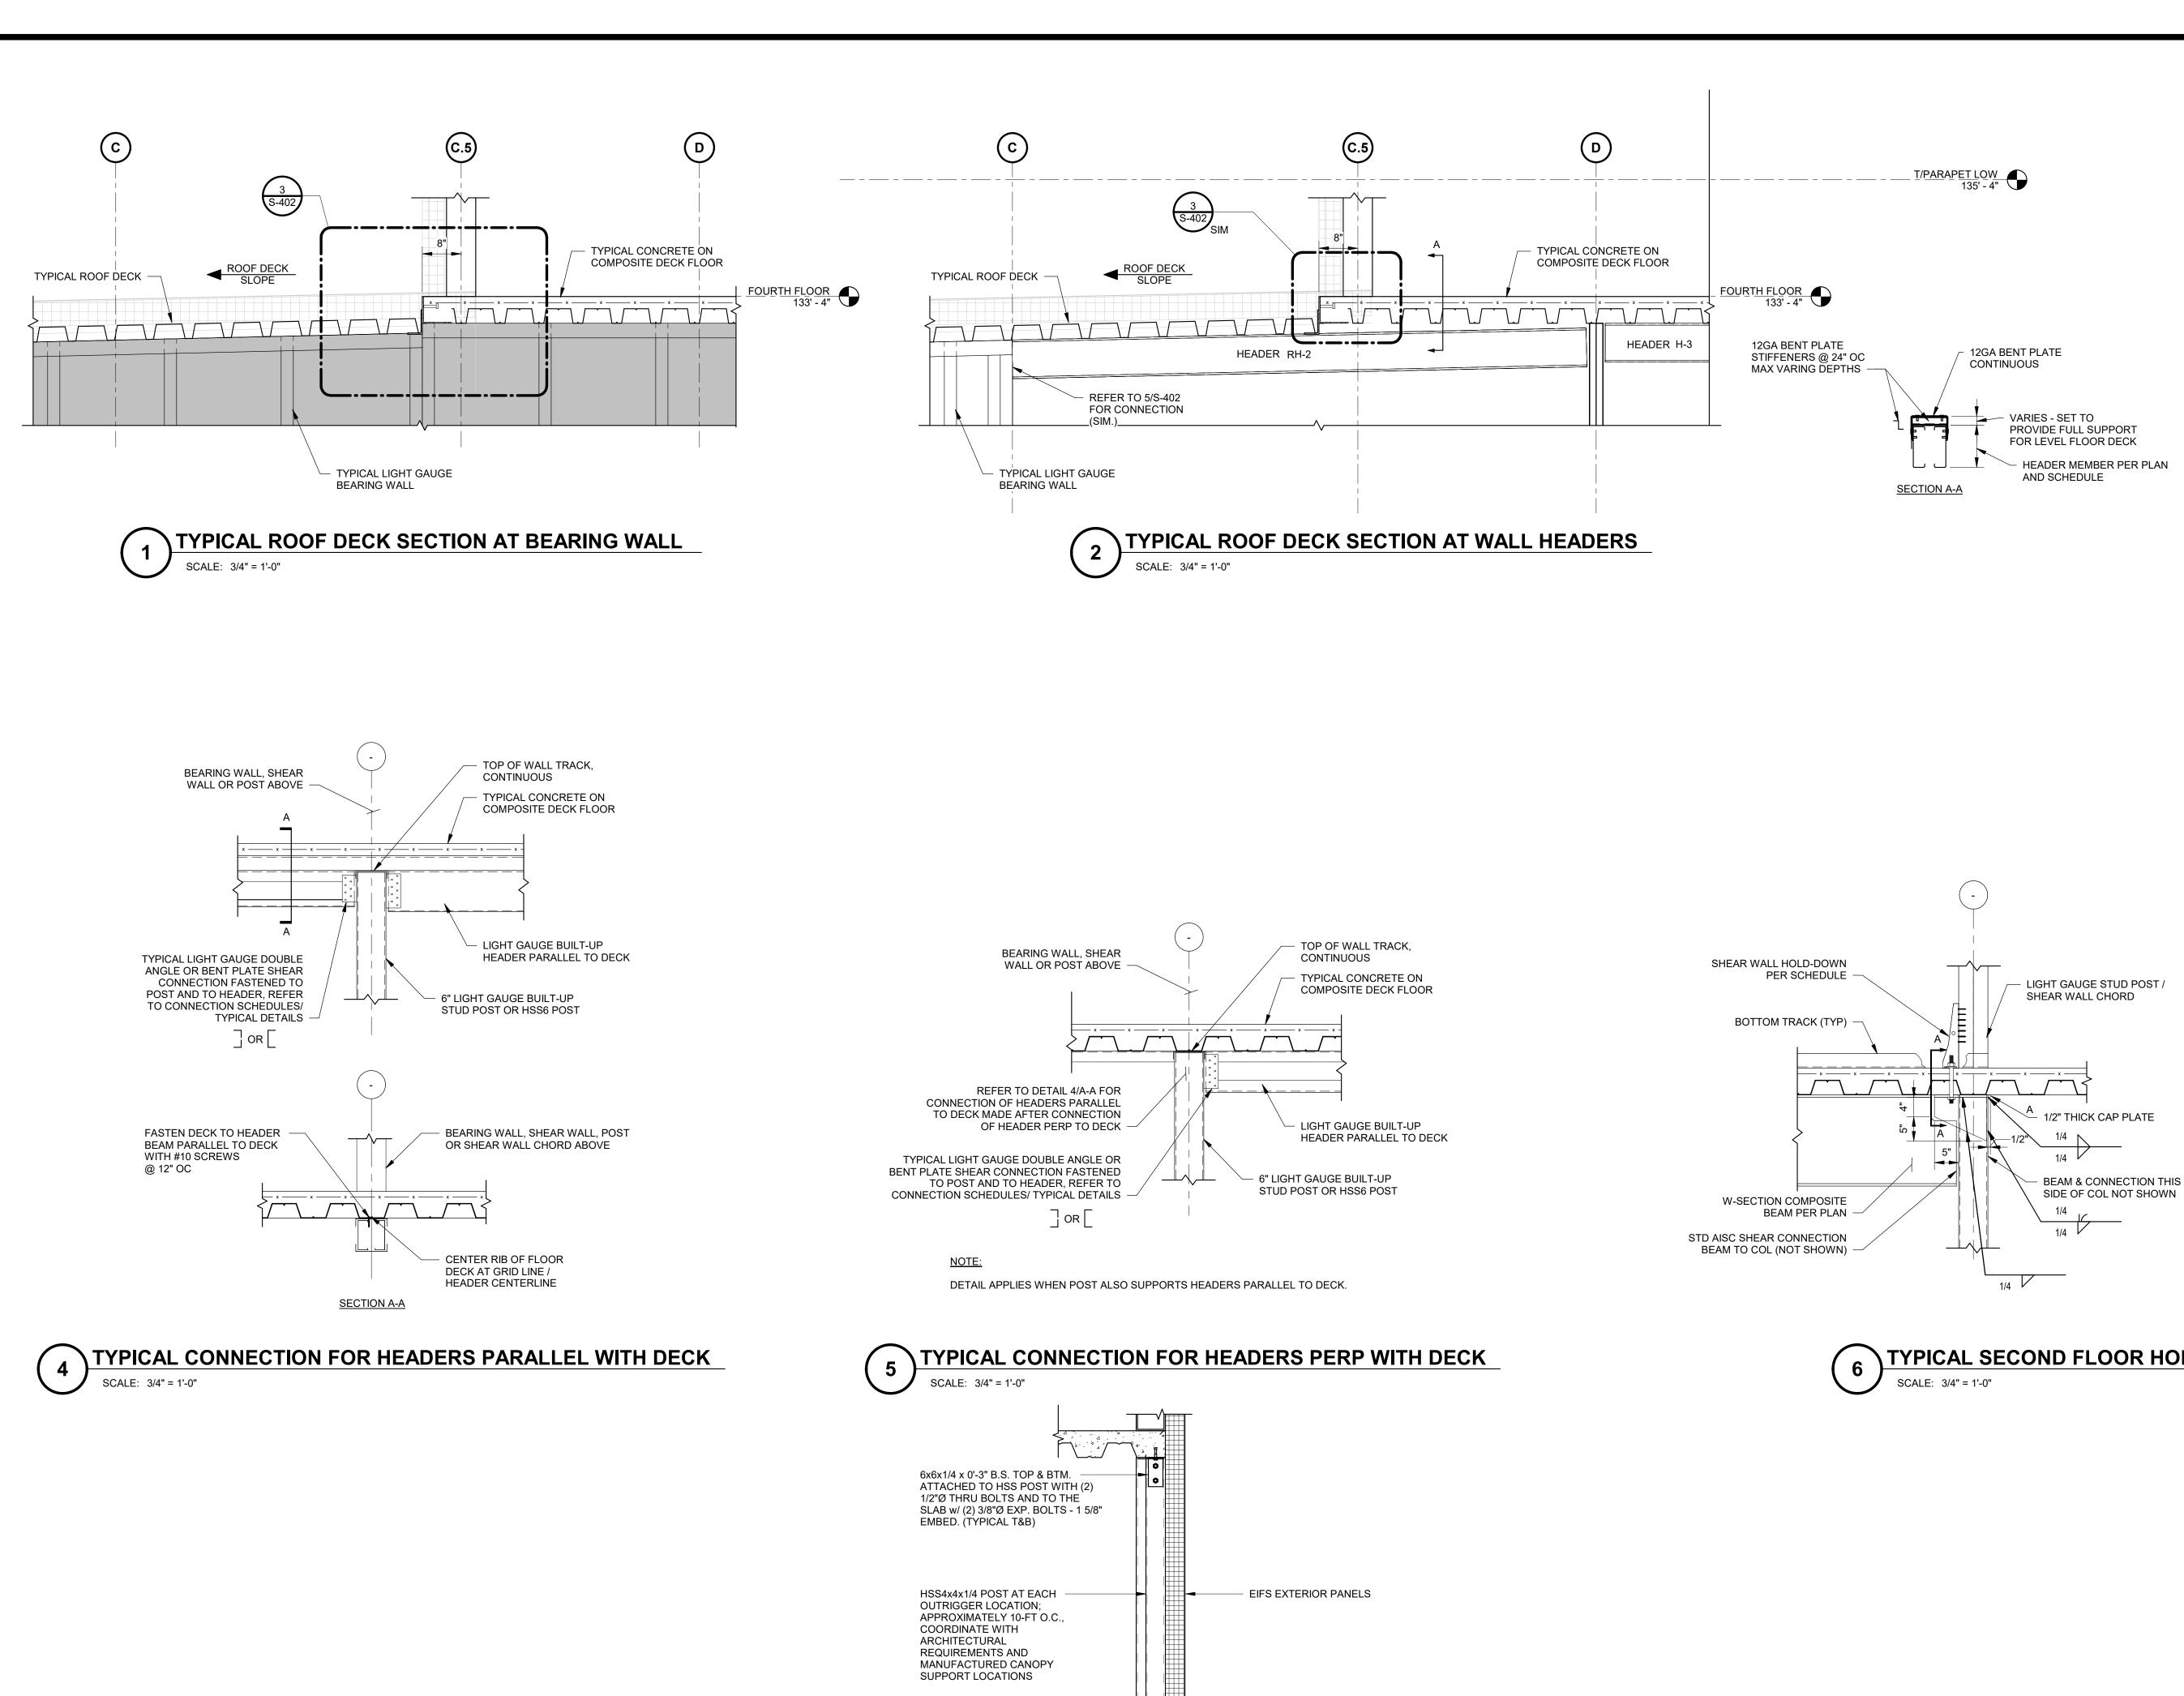

CONT 1/4" BENT PLATE 5 1/2"

ROOF DECK SLOPE

3" TYPE N ROOF DECK -

TYPICAL 3" COMPOSITE DECK + 2 1/2" CONCRETE SLAB

CONT L5x3x1/4 BETWEEN BEARING

WALLS & HEADER BEAMS

3 ENLARGED ROOF DECK EDGE DETAIL

SCALE: 1 1/2" = 1'-0"