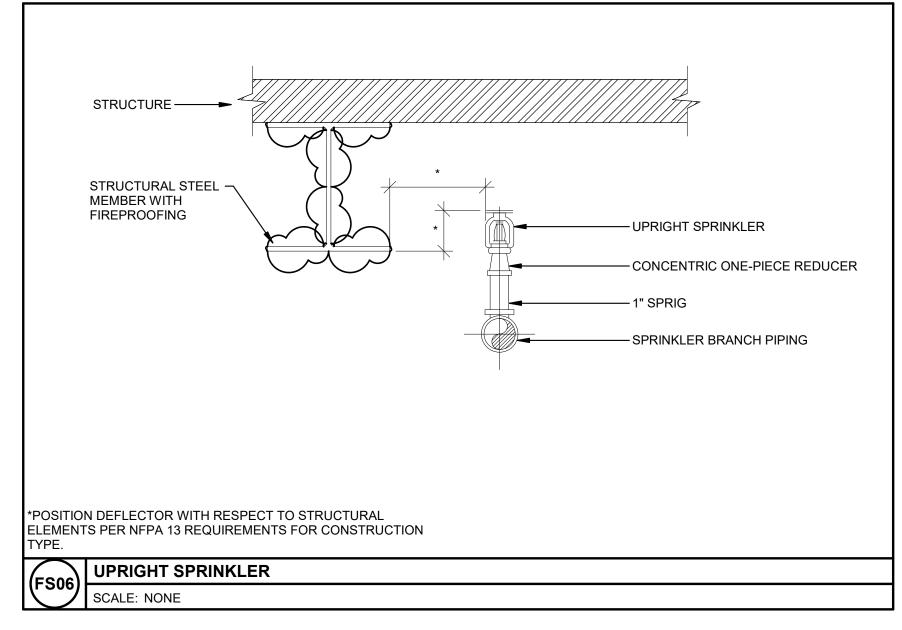

(FS07) PIPING SUPPORT

SCALE: NONE

SPECIFICATIONS FOR PROJECT SPECIFIC REQUIREMENTS

RETURN-BEND PIPING (SPRINKLER PROTECTION ABOVE AND BELOW FINISH CEILING)

SCALE: NONE

BIDDING & CONSTRUCTION 07/06/2022

**CROCKFORDS** -