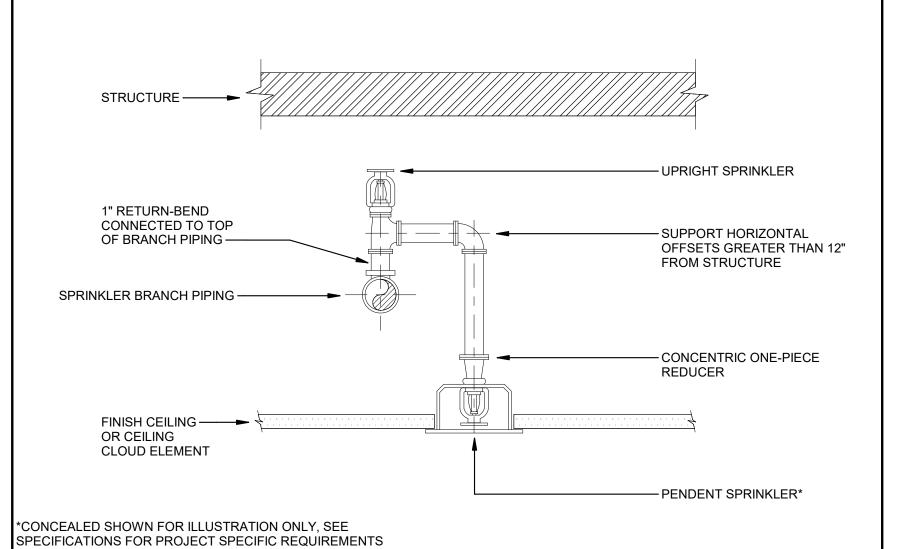

(FS07) PIPING SUPPORT

SCALE: NONE

SPECIFICATIONS FOR PROJECT SPECIFIC REQUIREMENTS

RETURN-BEND PIPING (SPRINKLER PROTECTION ABOVE AND BELOW FINISH CEILING)

SCALE: NONE

BIDDING & CONSTRUCTION 07/06/2022

**CROCKFORDS** -