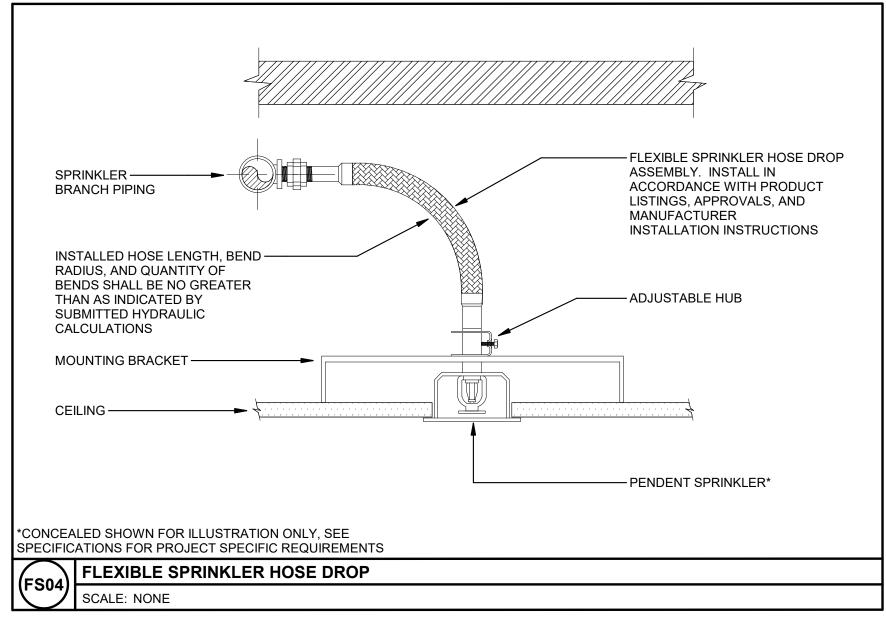

(FS07) PIPING SUPPORT

SCALE: NONE

SPECIFICATIONS FOR PROJECT SPECIFIC REQUIREMENTS

RETURN-BEND PIPING (SPRINKLER PROTECTION ABOVE AND BELOW FINISH CEILING)

SCALE: NONE

BIDDING & CONSTRUCTION 07/06/2022

**CROCKFORDS** -