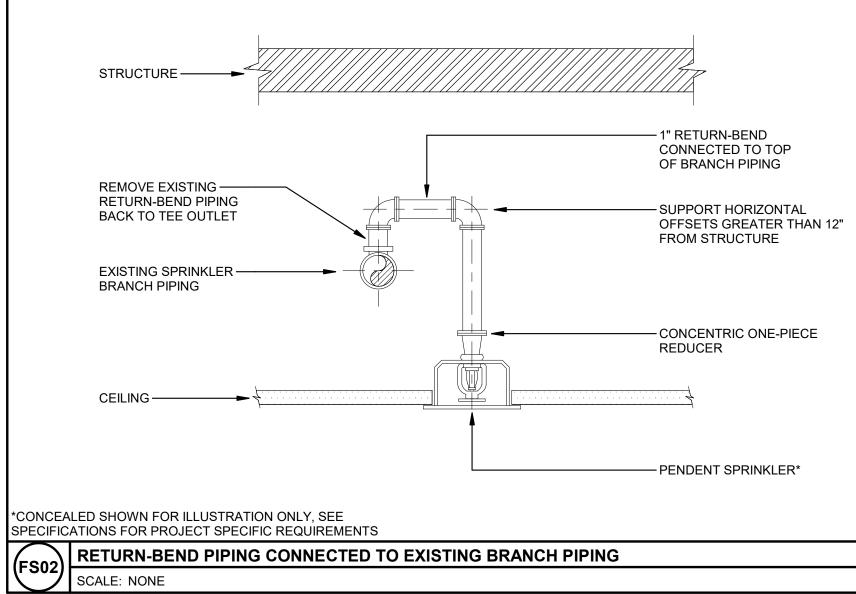

(FS07) PIPING SUPPORT

SCALE: NONE

SPECIFICATIONS FOR PROJECT SPECIFIC REQUIREMENTS

RETURN-BEND PIPING (SPRINKLER PROTECTION ABOVE AND BELOW FINISH CEILING)

SCALE: NONE

BIDDING & CONSTRUCTION 07/06/2022

**CROCKFORDS** -