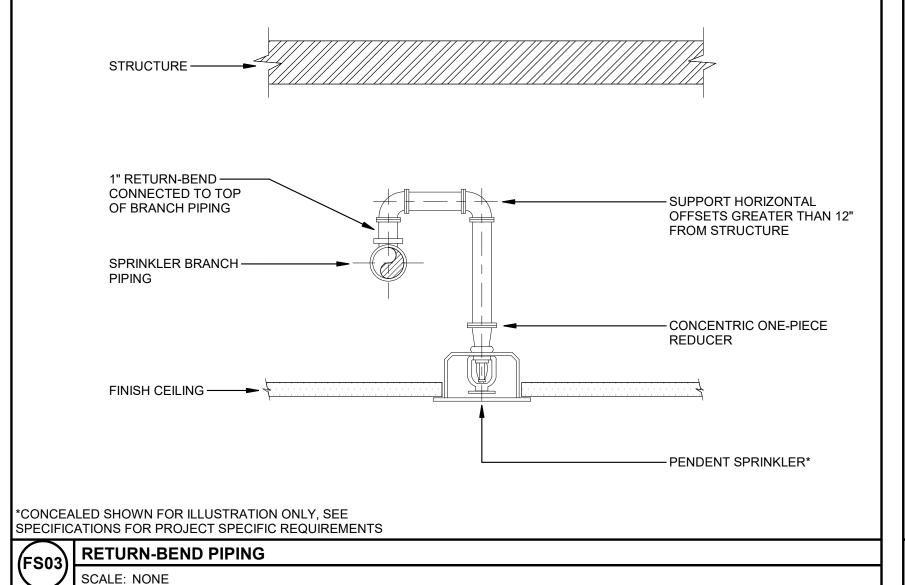

(FS07) PIPING SUPPORT

SCALE: NONE

SPECIFICATIONS FOR PROJECT SPECIFIC REQUIREMENTS

RETURN-BEND PIPING (SPRINKLER PROTECTION ABOVE AND BELOW FINISH CEILING)

SCALE: NONE

BIDDING & CONSTRUCTION 07/06/2022

**CROCKFORDS** -