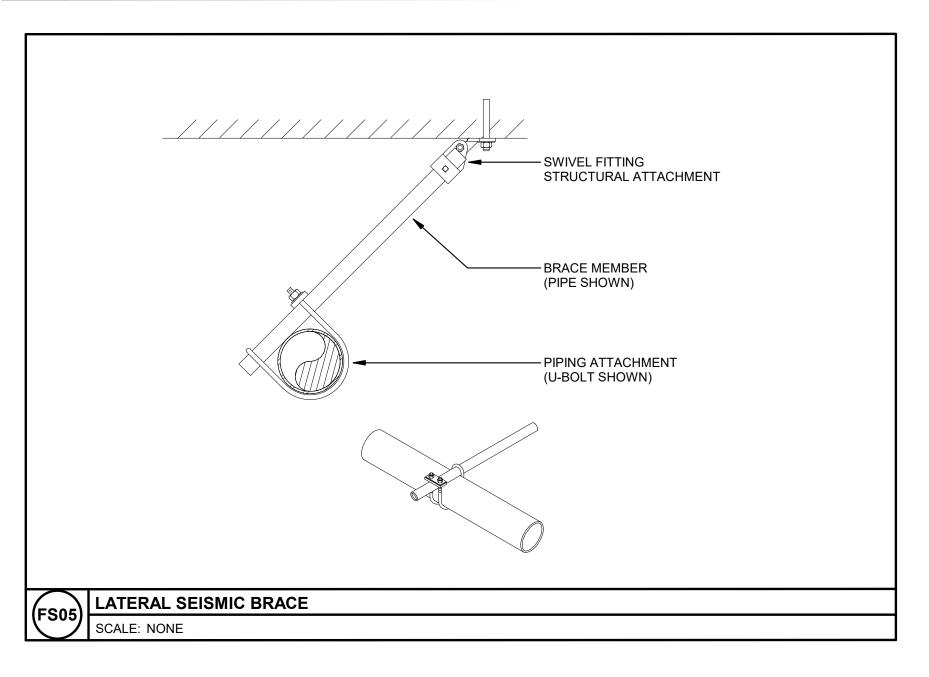

(FS07) PIPING SUPPORT

SCALE: NONE

SPECIFICATIONS FOR PROJECT SPECIFIC REQUIREMENTS

RETURN-BEND PIPING (SPRINKLER PROTECTION ABOVE AND BELOW FINISH CEILING)

SCALE: NONE

BIDDING & CONSTRUCTION 07/06/2022

**CROCKFORDS** -