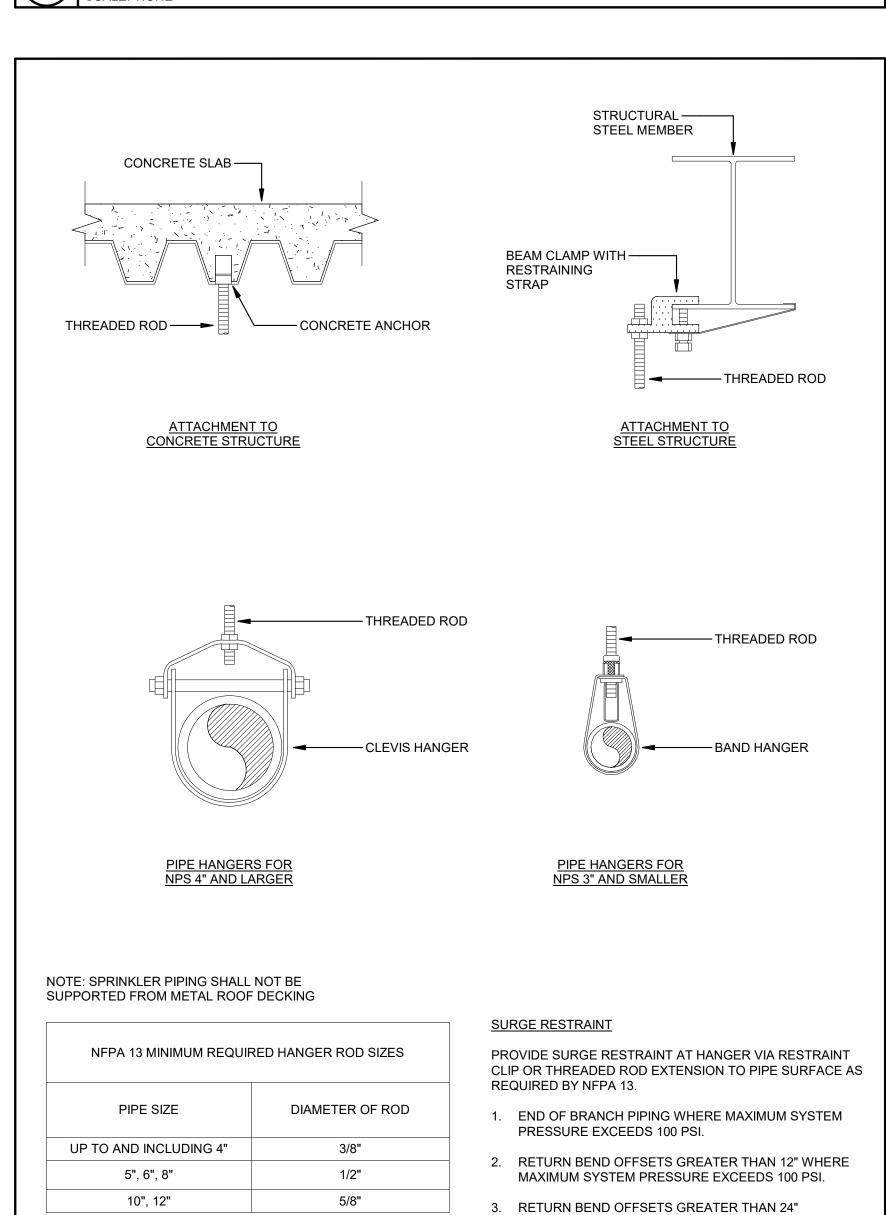

(FS07) PIPING SUPPORT

SCALE: NONE

SPECIFICATIONS FOR PROJECT SPECIFIC REQUIREMENTS

RETURN-BEND PIPING (SPRINKLER PROTECTION ABOVE AND BELOW FINISH CEILING)

SCALE: NONE

BIDDING & CONSTRUCTION 07/06/2022

**CROCKFORDS** -