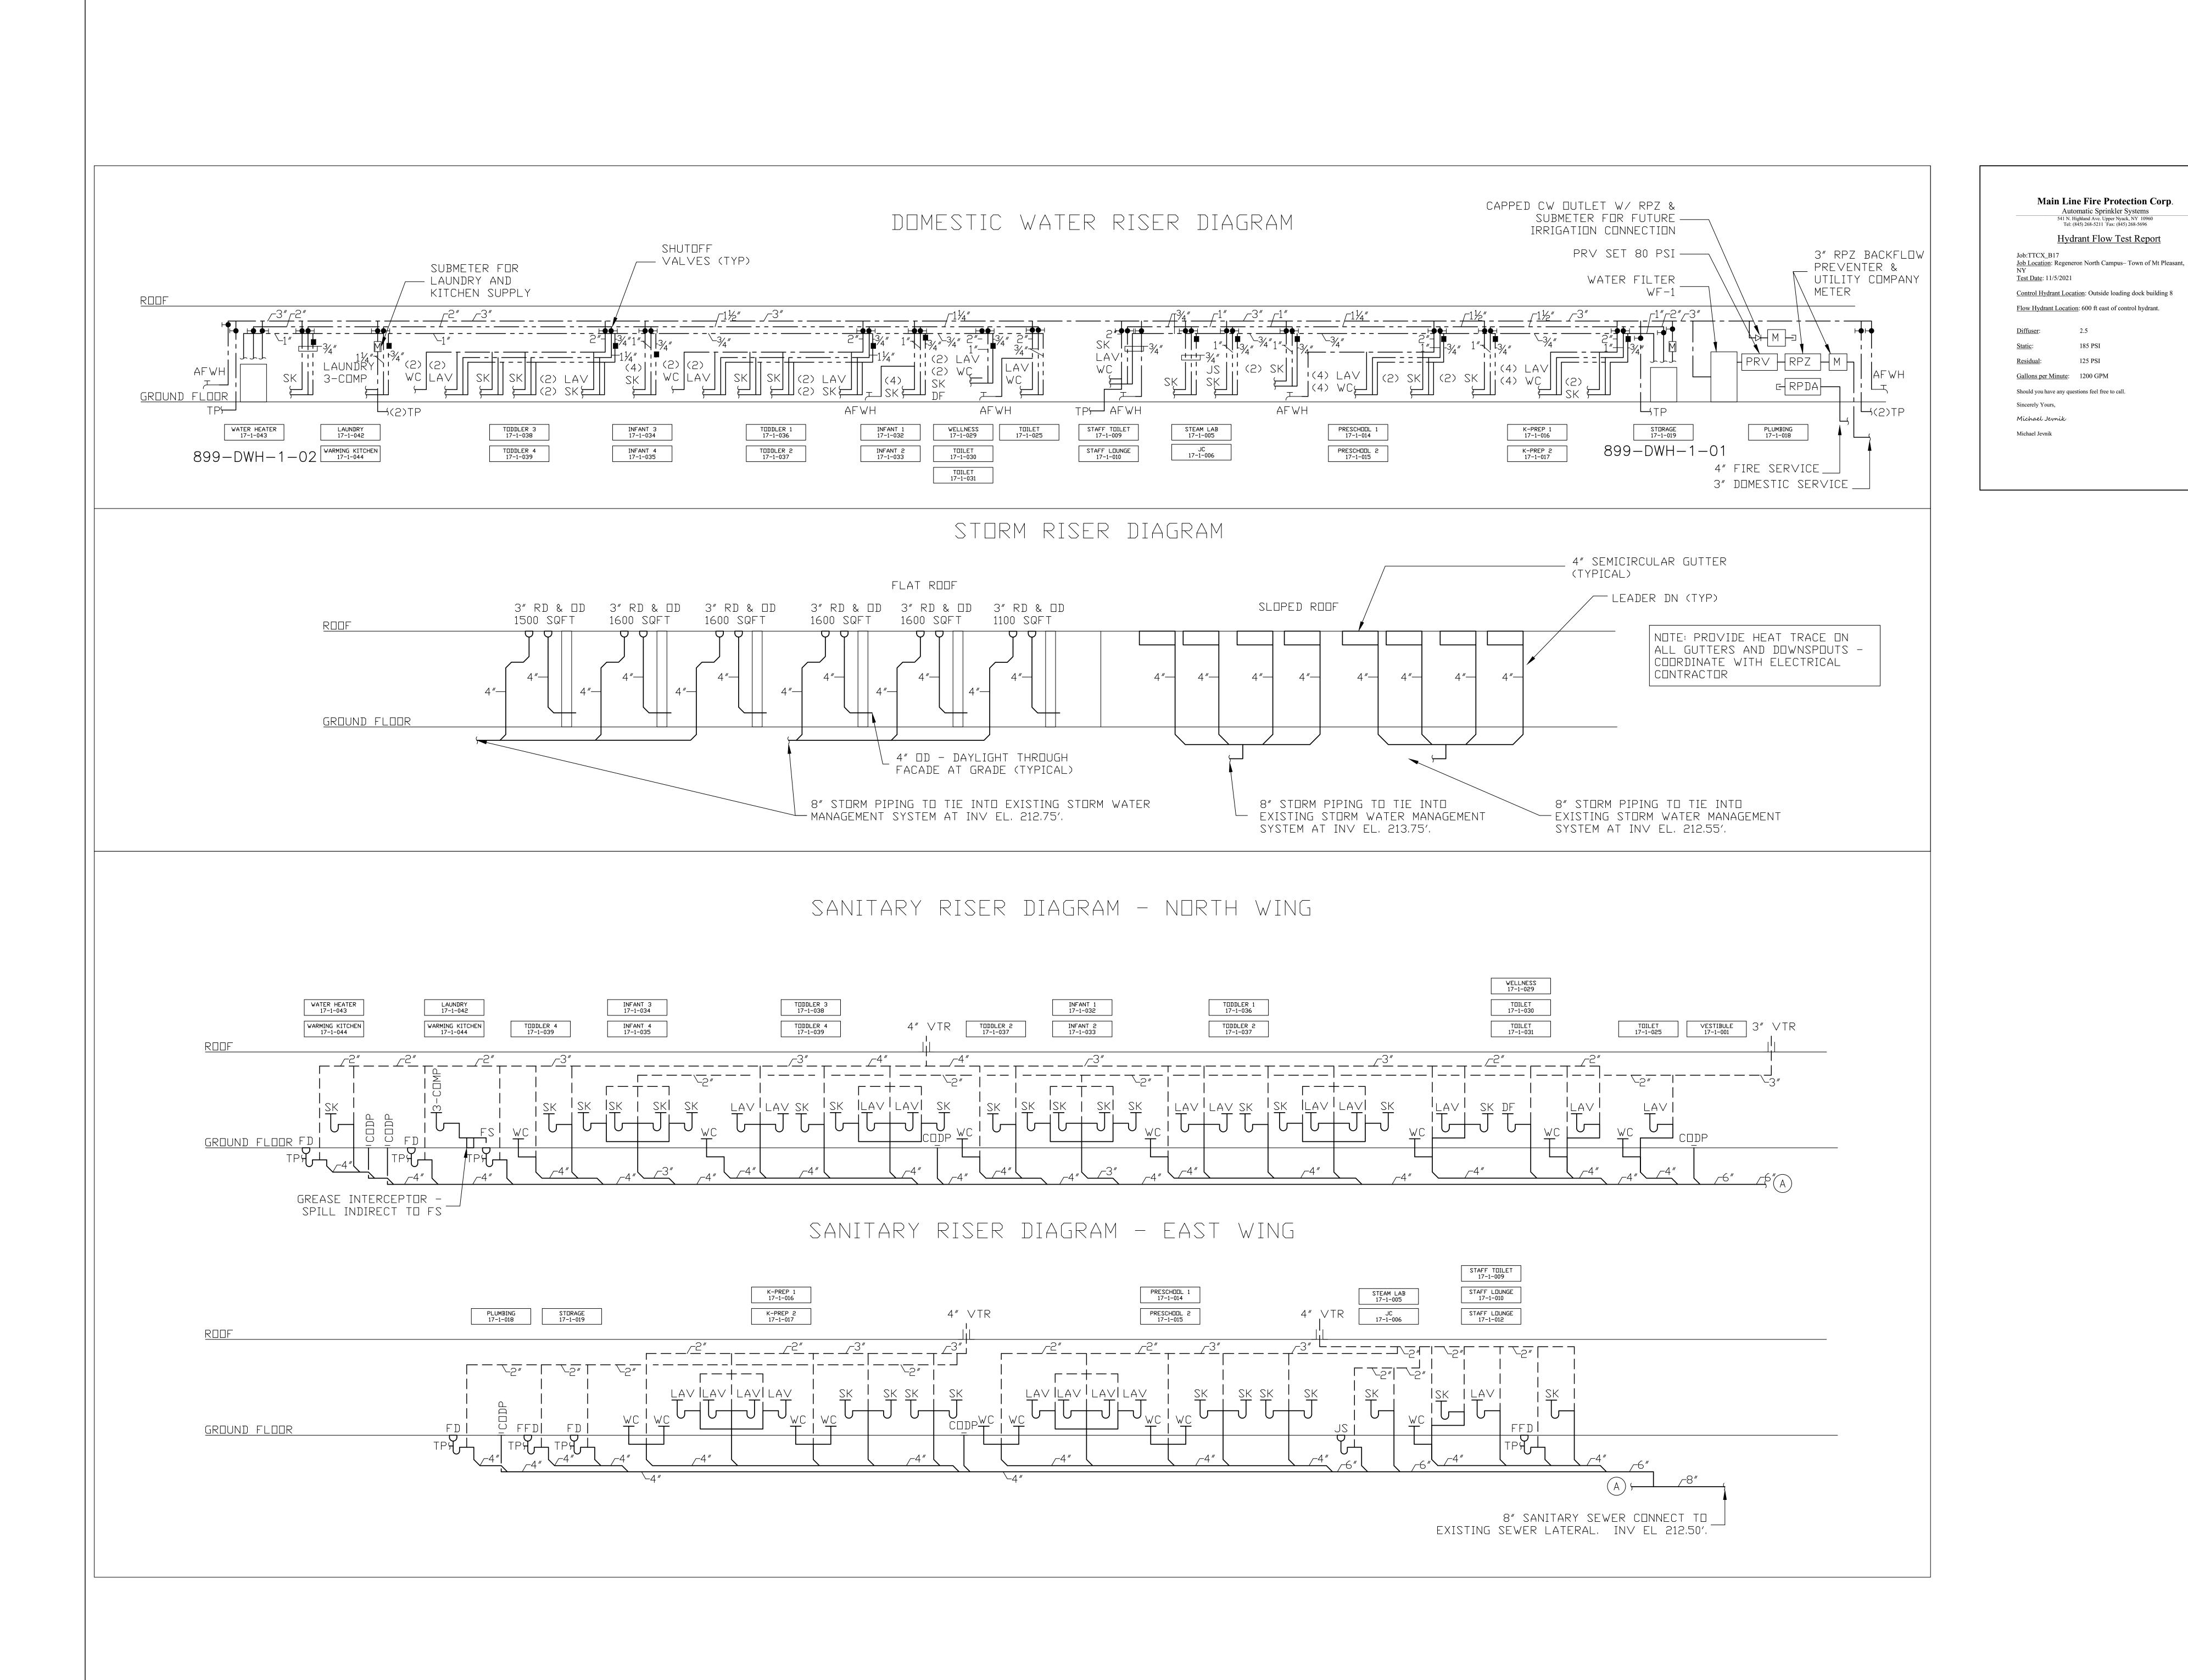

- THE SANITARY SYSTEM SHALL BE PROVIDED IN FULL ACCORDANCE WITH THE
- THE MATERIALS USED IN THE PLUMBING SYSTEMS WILL BE PROVIDED IN FULL ACCORDANCE WITH SECTIONS PC302 AND PC303.
- SECTIONS PC605 AND PC705.
- THE INSTALLATION OF FIXTURES WILL BE IN FULL ACCORDANCE WITH
- 6. VERTICAL AND HORIZONTAL PIPING WILL BE HUNG AND SUPPORTED AS DIRECTED IN SPECIFICATIONS AND WITH THE FULL COMPLIANCE WITH
- 7. THE WATER SUPPLY SYSTEMS OF THE SUBJECT BUILDING SHALL BE
- SHOCK ABSORBERS SHALL BE PROVIDED IN FULL COMPLIANCE WITH PC 604,9 WHERE ALL QUICK CLOSING VALVES ARE INSTALLED AND ALL EQUIPMENT CONTAINING QUICK CLOSING SOLENDID VALVES SUCH AS ICE MAKERS ,COFFE MACHINES , DISHWASHERS ,CLOTHES WASHERS, ELECTRONIC OPERATED FLUSH VALVES AND FAUCETS, AND SHOWER MIXING VALVES THAT HAVE A SINGLE LEVER HANDLE.
- 10. THE VENT PIPING FOR THE SANITARY DRAINAGE SYSTEM OF THE SUBJECT BUILDING WILL BE INSTALLED IN FULL COMPLIANCE WITH SECTION PC702 & PC CHAPTER 9.
- 12. ALL TRENCHING SHALL BE DONE IN ACCORDANCE WITH THE REQUIREMENTS
- 14. TEMPORARY TOILET FACILITIES SHALL BE PROVIDED FOR CONSTRUCTION PERSONNEL AS PER SECTION PC311.

- GENERAL PROVISIONS OF SECTION PC301.
- 3. EQUIPMENT HOOK-UP AND THE JOINING WILL BE FULL COMPLIANCE WITH
- PC CHAPTER 4.
- 5. TRAPS FOR FIXTURES AND DRAIN LINES WILL BE PROVIDED AND CLEANOUTS INSTALLED IN FULL COMPLIANCE WITH SECTIONS PC412, PC708 AND PC CHAPTER 10.
- SECTION PC308.
- INSTALLED AND MAINTAINED IN FULL COMPLIANCE WITH PC CHAPTER 6.
- 9. THE SANITARY DRAINAGE SYSTEM WILL BE SIZED AND INSTALLED IN FULL COMPLIANCE WITH PC CHAPTER 7.
- 11. THE STORM DRAINAGE SYSTEM AND PIPING WILL BE INSTALLED IN FULL COMPLIANCE WITH PC CHAPTER 11.
- OF SECTION PC306.
- 13. RAT PROOFING SHALL BE IN ACCORDANCE WITH SECTION PC304.