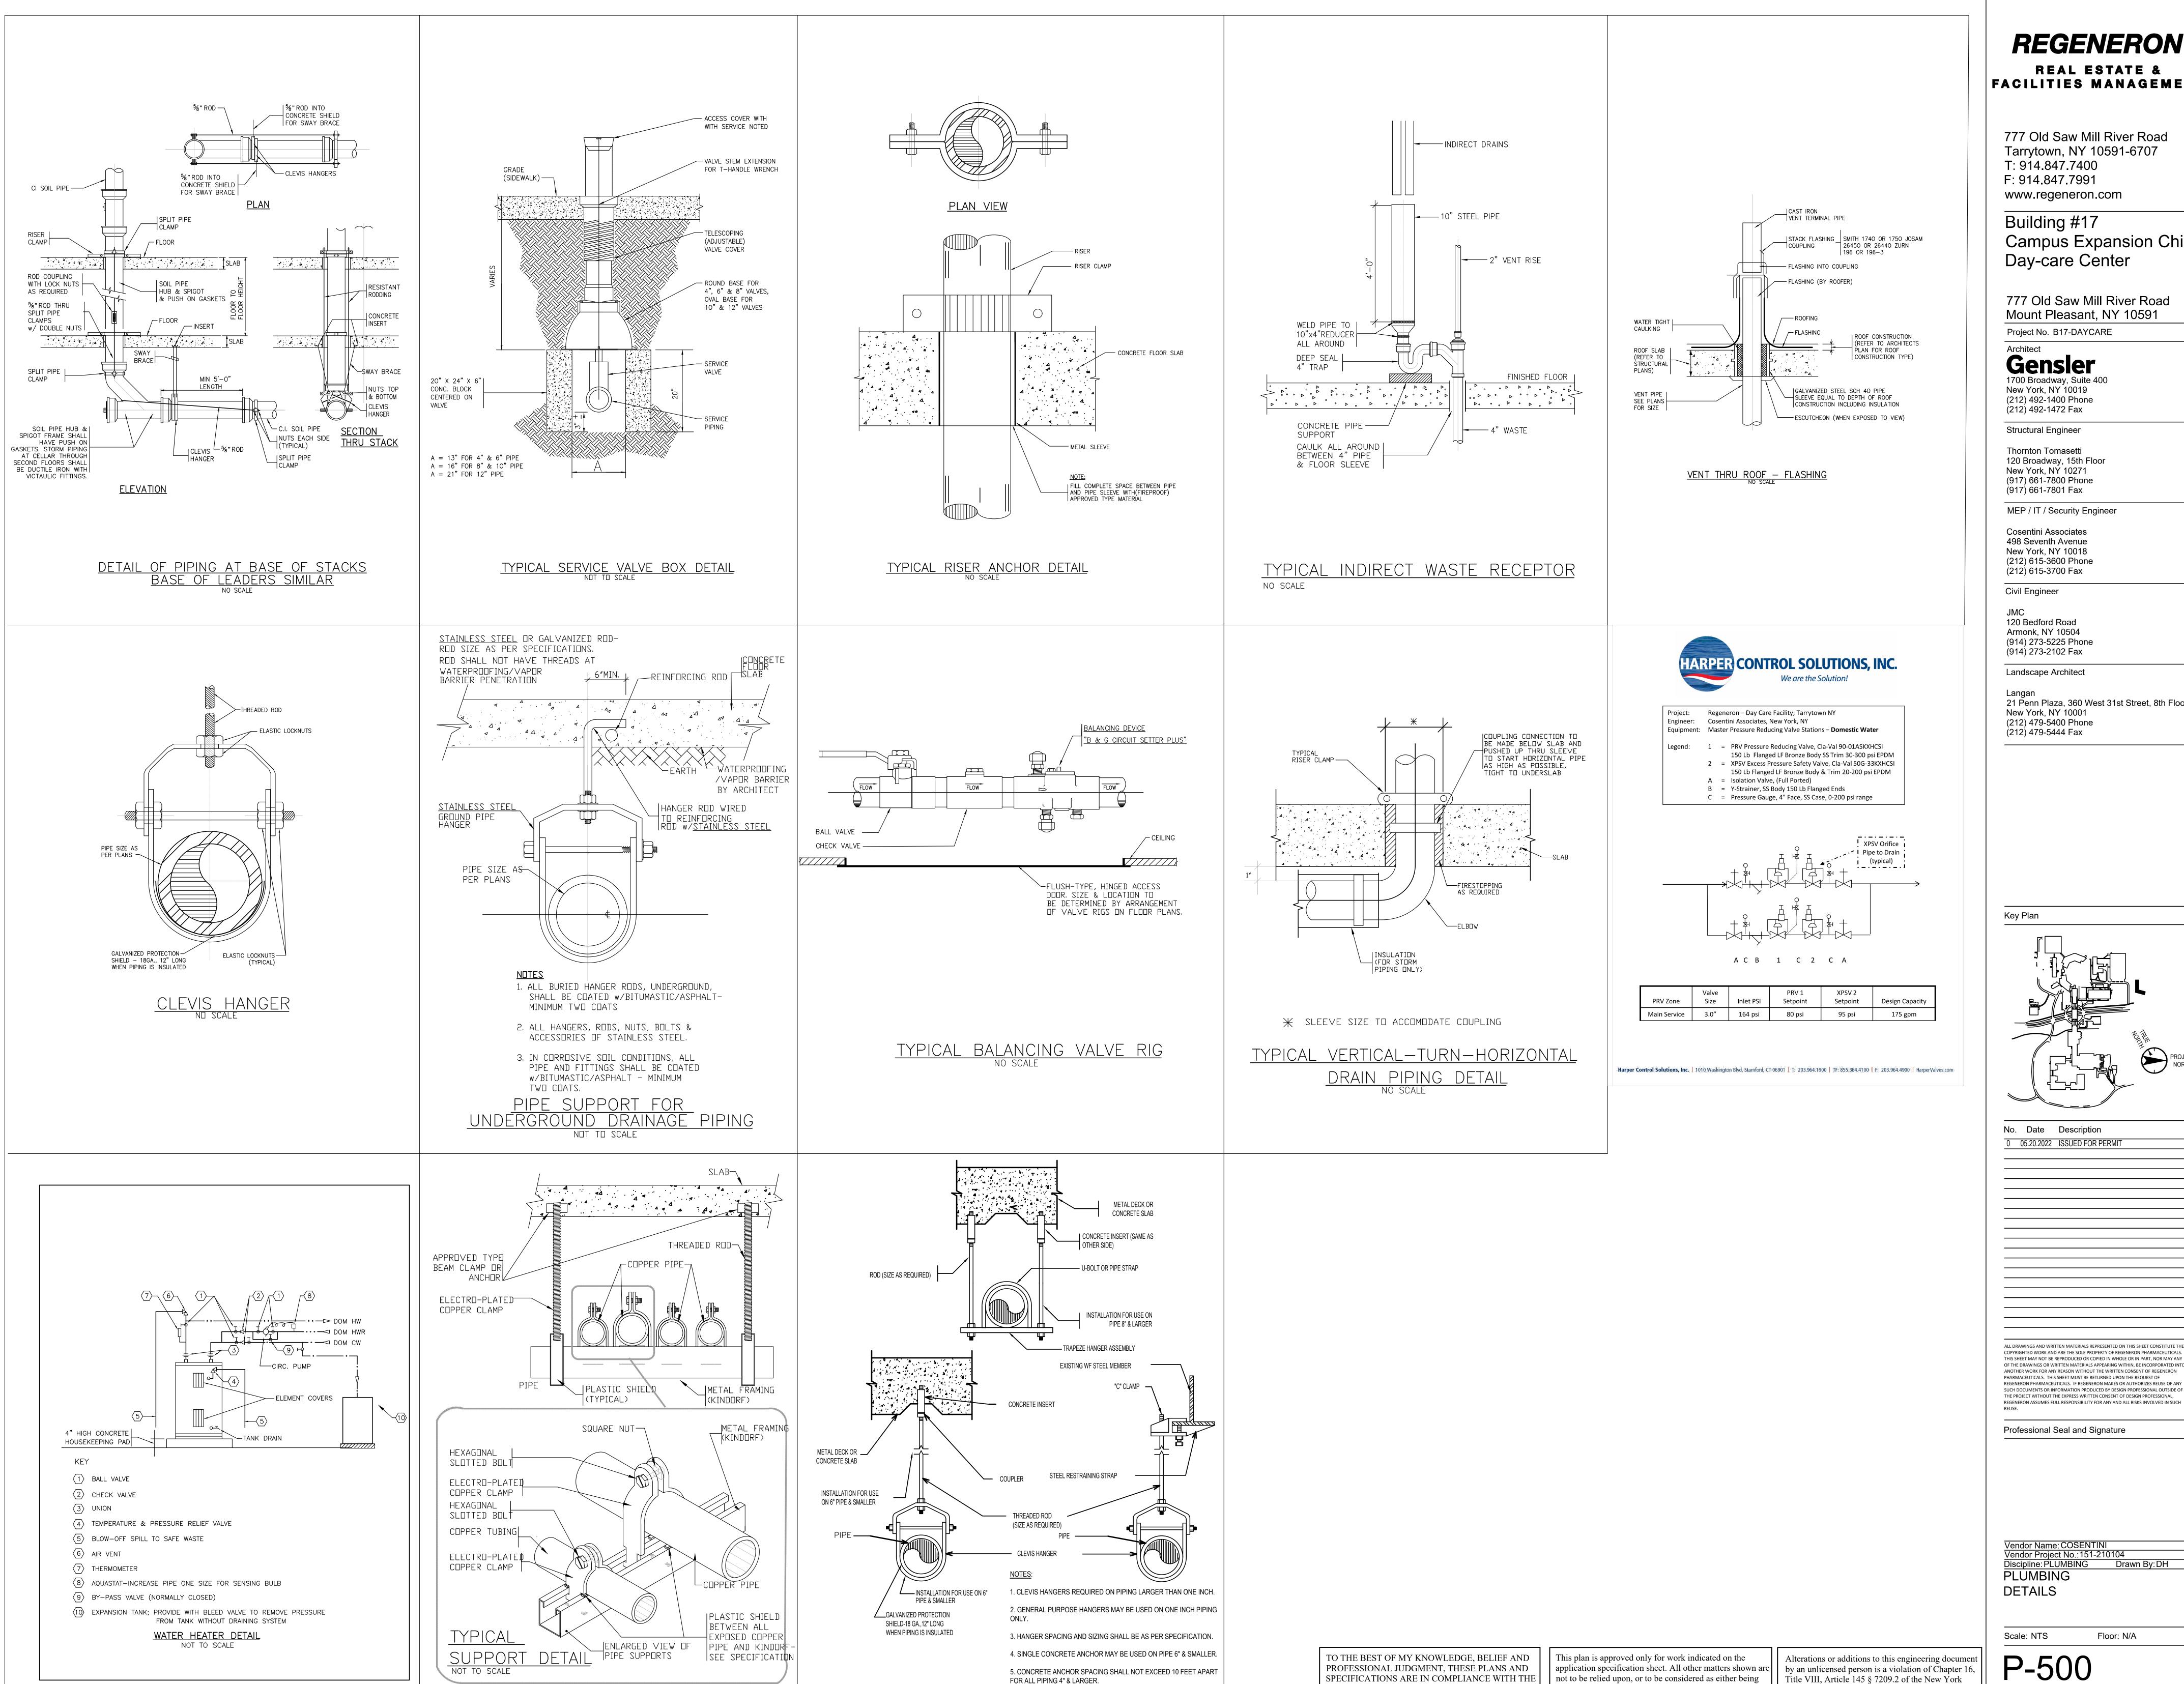

- 1. PROVIDE ROUGH-IN AND FINAL CONNECTIONS FOR ALL PLUMBING FIXTURES INCLUDING WASTE, VENTS, HOT AND COLD WATER, AND PROVIDE ALL PLUMBING WORK NECESSARY TO MAKE THE PANTRY, ELECTRIC WATER COOLER(S) BATH, ETC. ENTIRELY OPERABLE AND ACCEPTABLE TO LOCAL HEALTH AND BUILDING OFFICIALS.
- 2. PLUMBING CONTRACTOR SHALL LOCATE ALL PIPING AND PLUMBING ROUGH-IN FOR PLUMBING FIXTURES IN ACCORDANCE WITH ROUGH-IN DRAWINGS PROVIDED BY EQUIPMENT MANUFACTURERS.
- 3. ALL VISIBLY EXPOSED PIPE TO EQUIPMENT SHALL BE CHROME PLATED BRASS.
- 4. PROVIDE SHUT-OFF VALVES FOR EACH PLUMBING FIXTURE AND PIECE OF EQUIPMENT,
- 5, PROVIDE TRAPS ON ALL WASTE PIPING FROM PLUMBING FIXTURES AND PIECE OF EQUIPMENT.
- 6. COORDINATE POSITION OF SLEEVES AND OPENINGS THROUGH FLOOR WITH THE GENERAL CONTRACTOR.
- 7. PROVIDE VACUUM BREAKERS AND CHECK VALVES FOR THE PLUMBING FIXTURES WHERE AND WHEN REQUIRED BY CODE.
- 8. ALL PIPING AND EQUIPMENT SHALL BE SUBSTANTIALLY SUPPORTED FROM THE BUILDING STRUCTURE, HANGER AND SUPPORTS SHALL BE SPECIFICALLY APPROVED FOR USE IN PLUMBING SYSTEMS.

A. WHERE OVERHEAD CONSTRUCTION DOES NOT PERMIT FASTENING OF

- HANGER RODS IN REQUIRED LOCATIONS, PROVIDE ADDITIONAL STEEL FRAMING AS REQUIRED AND APPROVED. B, NO PLUMBING PIPING SHALL BE HUNG FROM THE PIPING OF OTHER TRADES OR DUCTWORK, HANGERS SHALL BE OF HEAVY
- CONSTRUCTION, SUITABLE FOR THE SIZE OF PIPE TO BE SUPPORTED. 9. PLUMBING FIXTURES TO BE APPROVED BY THE GENERAL CONTRACTOR
- 11. ALL PLUMBING FIXTURES SPECIFIED BY THE ARCHITECT, SEE ARCHITECTURAL DRAWINGS, SPECIFICATIONS, DETAILS AND ELEVATIONS OF THE PANTRY, BATH, ETC. FOR REQUIRED PLUMBING CONNECTIONS.

AND INSTALLED BY THE PLUMBING CONTRACTOR, 10, PLUMBING

FIXTURES SHALL BE AS SPECIFIED BY ARCHITECT.

|       | DRAWING LIST                               |              |
|-------|--------------------------------------------|--------------|
| SHEET | TITLE                                      | SCALE        |
| P-000 | PLUMBING SYMBOLS, ABBREVIATIONS, NOTES AND |              |
| P-000 | DRAWING LIST                               | NTS          |
| P-100 | PLUMBING UNDERGROUND PLAN                  | 1/8" = 1'-0" |
| P-101 | PLUMBING 1ST FLOOR PLAN                    | 1/8" = 1'-0" |
| P-102 | PLUMBING ROOF PLAN                         | 1/8" = 1'-0" |
| P-500 | PLUMBING DETAILS                           | NTS          |
|       |                                            |              |

- THE SANITARY SYSTEM SHALL BE PROVIDED IN FULL ACCORDANCE WITH THE
- THE MATERIALS USED IN THE PLUMBING SYSTEMS WILL BE PROVIDED IN FULL ACCORDANCE WITH SECTIONS PC302 AND PC303.
- SECTIONS PC605 AND PC705.
- THE INSTALLATION OF FIXTURES WILL BE IN FULL ACCORDANCE WITH
- 6. VERTICAL AND HORIZONTAL PIPING WILL BE HUNG AND SUPPORTED AS DIRECTED IN SPECIFICATIONS AND WITH THE FULL COMPLIANCE WITH
- 7. THE WATER SUPPLY SYSTEMS OF THE SUBJECT BUILDING SHALL BE
- SHOCK ABSORBERS SHALL BE PROVIDED IN FULL COMPLIANCE WITH PC 604,9 WHERE ALL QUICK CLOSING VALVES ARE INSTALLED AND ALL EQUIPMENT CONTAINING QUICK CLOSING SOLENDID VALVES SUCH AS ICE MAKERS ,COFFE MACHINES , DISHWASHERS ,CLOTHES WASHERS, ELECTRONIC OPERATED FLUSH VALVES AND FAUCETS, AND SHOWER MIXING VALVES THAT HAVE A SINGLE LEVER HANDLE.
- 10. THE VENT PIPING FOR THE SANITARY DRAINAGE SYSTEM OF THE SUBJECT BUILDING WILL BE INSTALLED IN FULL COMPLIANCE WITH SECTION PC702 & PC CHAPTER 9.
- 12. ALL TRENCHING SHALL BE DONE IN ACCORDANCE WITH THE REQUIREMENTS
- 14. TEMPORARY TOILET FACILITIES SHALL BE PROVIDED FOR CONSTRUCTION PERSONNEL AS PER SECTION PC311.

- GENERAL PROVISIONS OF SECTION PC301.
- 3. EQUIPMENT HOOK-UP AND THE JOINING WILL BE FULL COMPLIANCE WITH
- PC CHAPTER 4.
- 5. TRAPS FOR FIXTURES AND DRAIN LINES WILL BE PROVIDED AND CLEANOUTS INSTALLED IN FULL COMPLIANCE WITH SECTIONS PC412, PC708 AND PC CHAPTER 10.
- SECTION PC308.
- INSTALLED AND MAINTAINED IN FULL COMPLIANCE WITH PC CHAPTER 6.
- 9. THE SANITARY DRAINAGE SYSTEM WILL BE SIZED AND INSTALLED IN FULL COMPLIANCE WITH PC CHAPTER 7.
- 11. THE STORM DRAINAGE SYSTEM AND PIPING WILL BE INSTALLED IN FULL COMPLIANCE WITH PC CHAPTER 11.
- OF SECTION PC306.
- 13. RAT PROOFING SHALL BE IN ACCORDANCE WITH SECTION PC304.