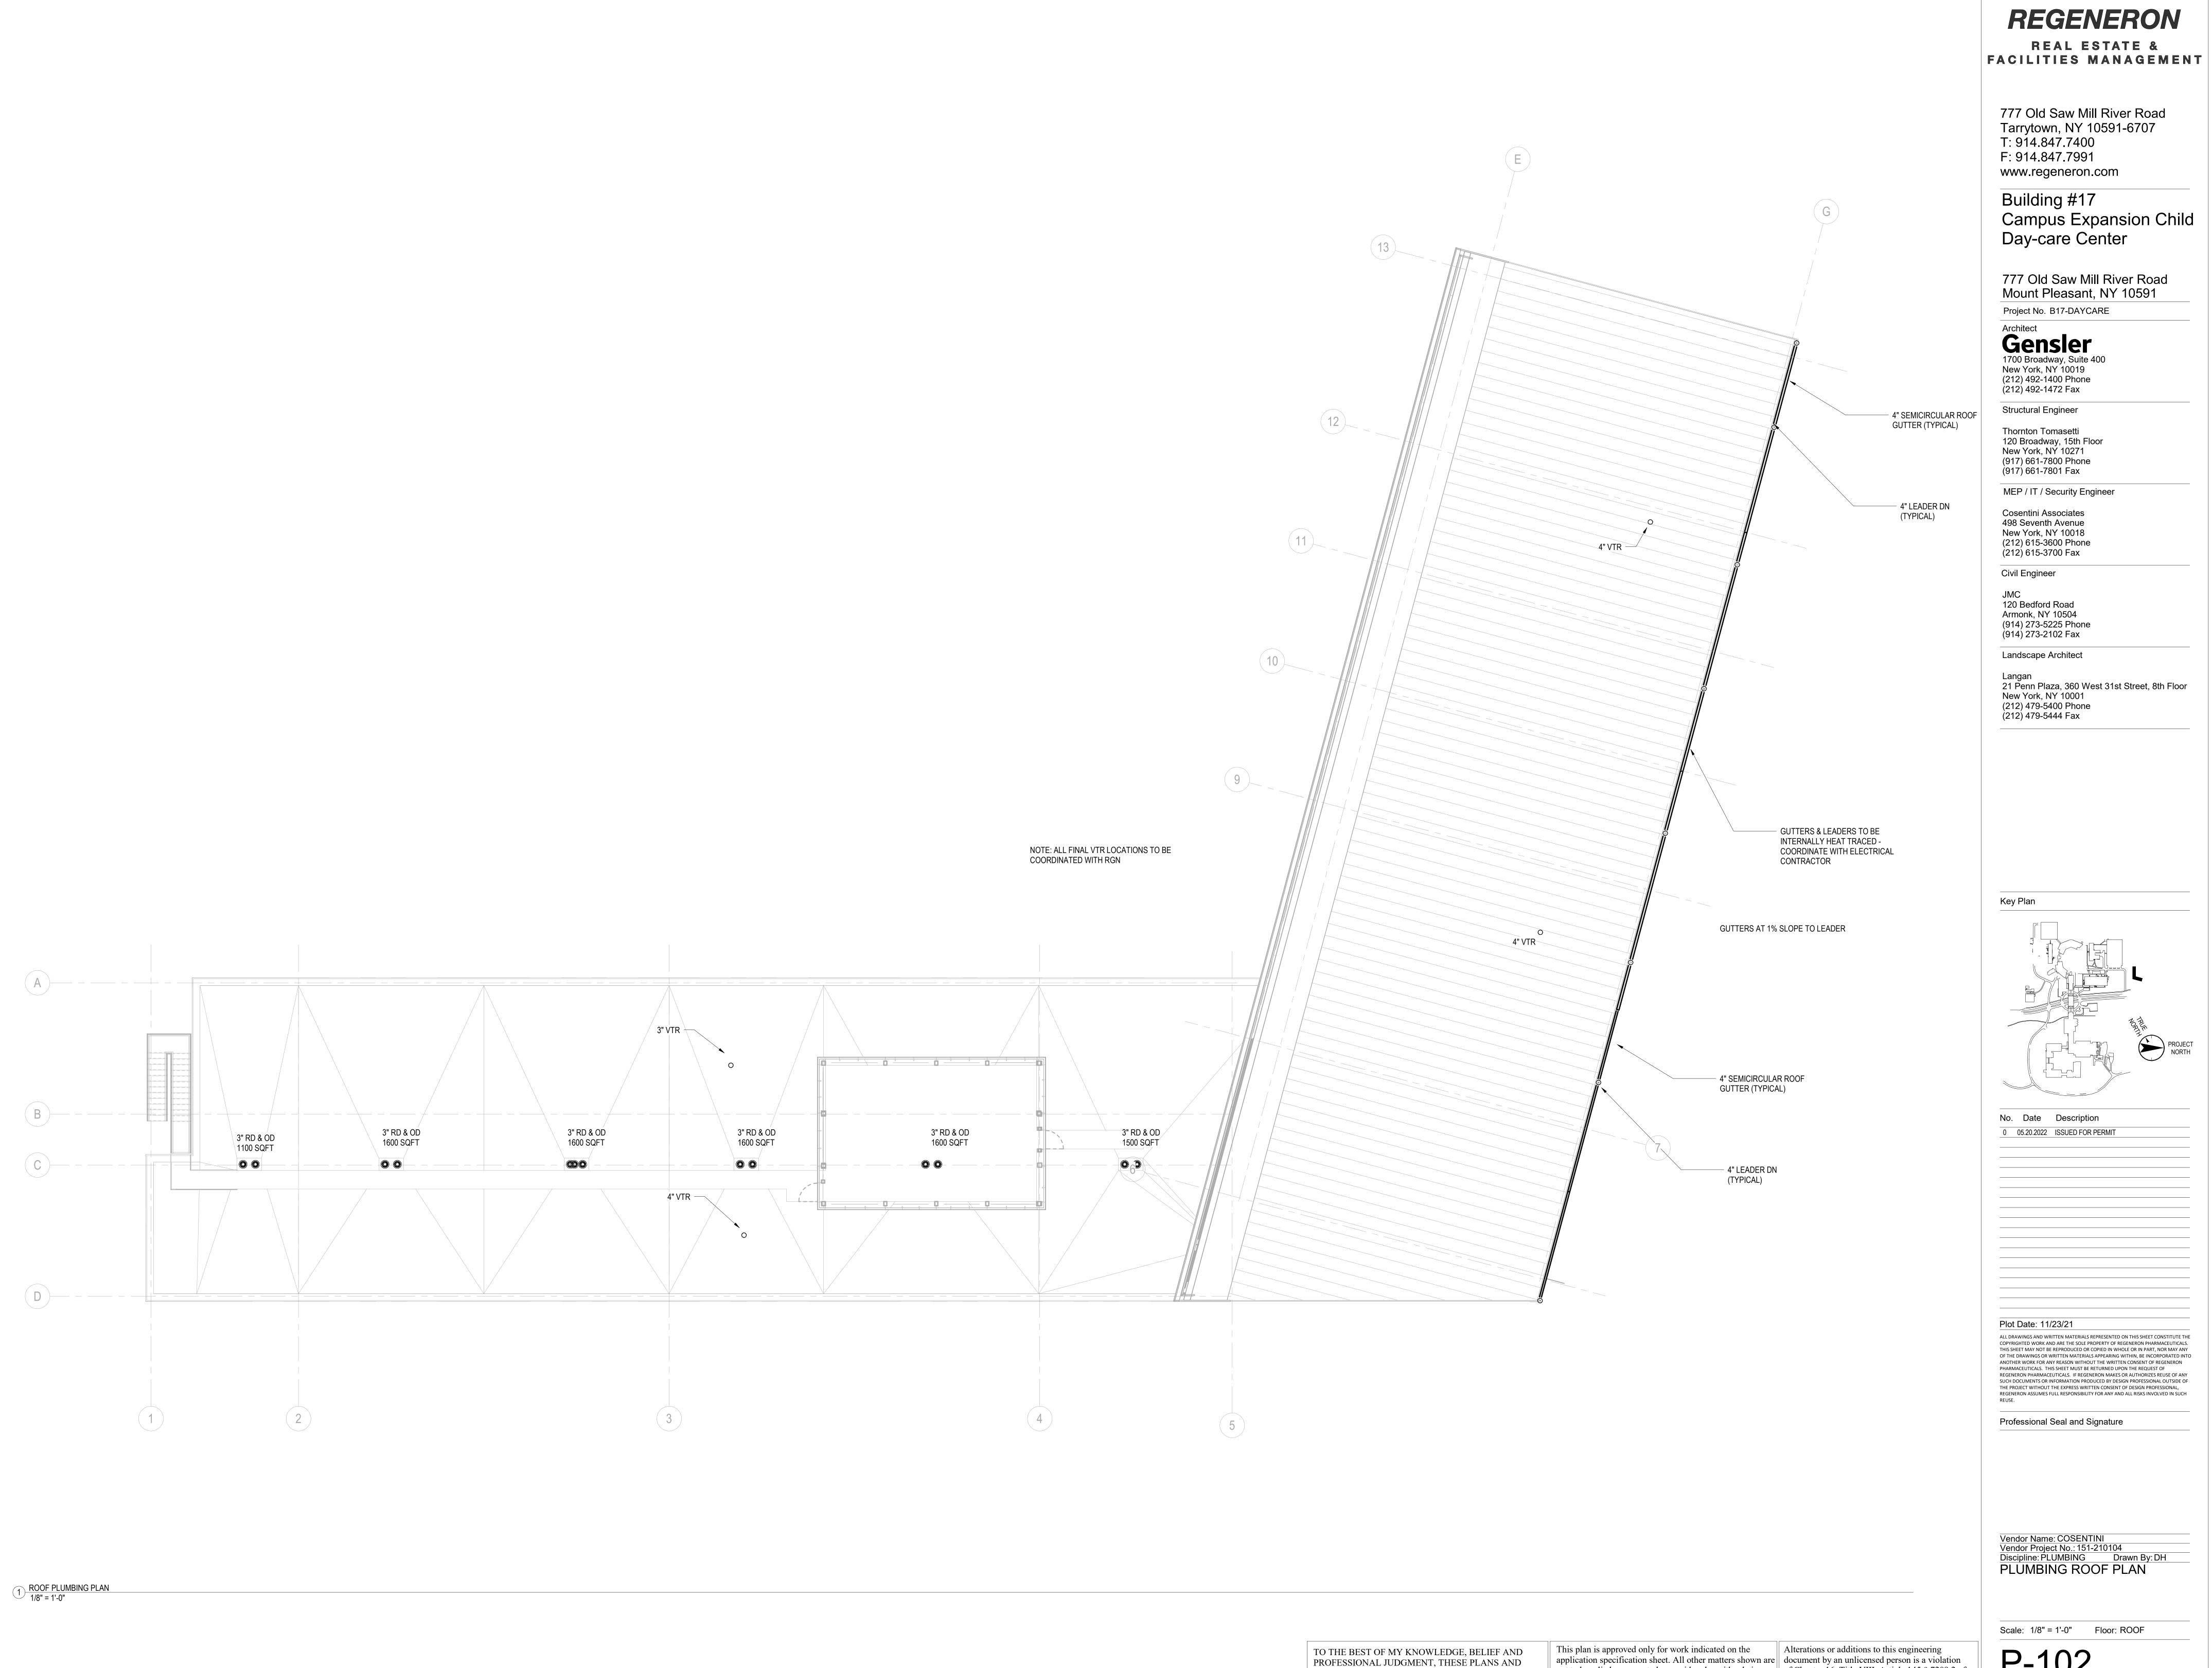

777 Old Saw Mill River Road Mount Pleasant, NY 10591

ALL DRAWINGS AND WRITTEN MATERIALS REPRESENTED ON THIS SHEET CONSTITUTE THE COPYRIGHTED WORK AND ARE THE SOLE PROPERTY OF REGENERON PHARMACEUTICALS. THIS SHEET MAY NOT BE REPRODUCED OR COPIED IN WHOLE OR IN PART, NOR MAY ANY OF THE DRAWINGS OR WRITTEN MATERIALS APPEARING WITHIN, BE INCORPORATED INTO ANOTHER WORK FOR ANY REASON WITHOUT THE WRITTEN CONSENT OF REGENERON PHARMACEUTICALS. THIS SHEET MUST BE RETURNED UPON THE REQUEST OF REGENERON PHARMACEUTICALS. IF REGENERON MAKES OR AUTHORIZES REUSE OF ANY SUCH DOCUMENTS OR INFORMATION PRODUCED BY DESIGN PROFESSIONAL OUTSIDE OF THE PROJECT WITHOUT THE EXPRESS WRITTEN CONSENT OF DESIGN PROFESSIONAL, REGENERON ASSUMES FULL RESPONSIBILITY FOR ANY AND ALL RISKS INVOLVED IN SUCH

Vendor Name: COSENTINI
Vendor Project No.: 151-210104
Discipline: PLUMBING Drawn By: DH
PLUMBING ROOF PLAN

application specification sheet. All other matters shown are document by an unlicensed person is a violation not to be relied upon, or to be considered as either being of Chapter 16, Title VIII, Article 145 § 7209.2 of the New York State Education Law.