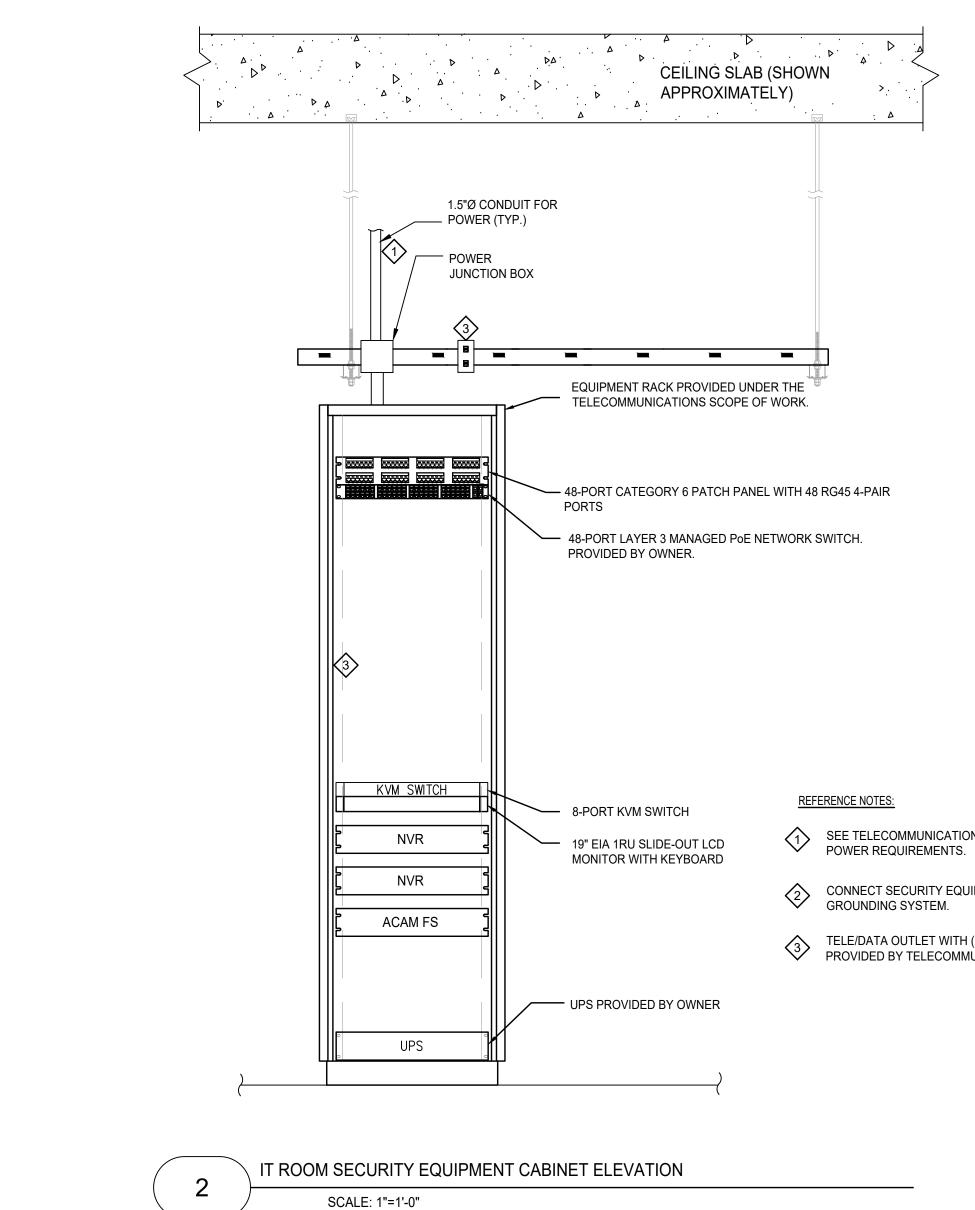

SEE TELECOMMUNICATIONS DRAWINGS FOR THE RACK

CONNECT SECURITY EQUIPMENT TO THE TELECOM

TELE/DATA OUTLET WITH (2) RJ-45 NETWORK DROPS PROVIDED BY TELECOMMUNICATION SERVICE CONTRACTOR.

WIRING DIAGRAM

SCALE: NTS TO THE BEST OF MY KNOWLEDGE, BELIEF AND PROFESSIONAL JUDGMENT, THESE PLANS AND SPECIFICATIONS ARE IN COMPLIANCE WITH THE 2020 ENERGY CONSERVATION CODE OF NYS