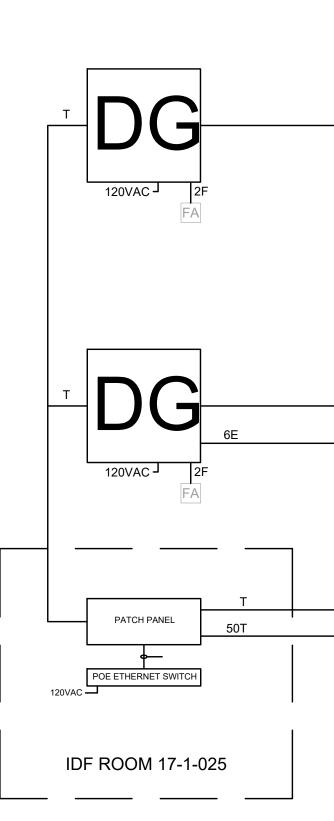

This plan is approved only for work indicated on the not to be relied upon, or to be considered as either being approved or in accordance with applicable codes.

|   |    | C.4A.2P JBORGCR | WHT<br>EHGRY L9<br>RY<br>A,2P<br>HP E L8<br>110VAC REQUIRED<br>110VAC REQUIRED<br>WHT | C R-17-01-025<br>WHT<br>4A,2P<br>U9 W EH W LP W EH W L9<br>GRY<br>WHT<br>4A,2P<br>U9 W EH W LP W EH W L9<br>GRY<br>U9 W EH W LP W EH W L9<br>GRY<br>U9 W EH W LP W EH W L9<br>GRY<br>U9 W EH W LP W EH W L9<br>GRY | □ R-17-01-002<br><sup>T</sup> |
|---|----|-----------------|---------------------------------------------------------------------------------------|--------------------------------------------------------------------------------------------------------------------------------------------------------------------------------------------------------------------|-------------------------------|
|   |    | E               |                                                                                       | –С M-17-001                                                                                                                                                                                                        |                               |
|   |    | E               |                                                                                       | —ⓒ M-17-002                                                                                                                                                                                                        |                               |
| 1 | 6E | E               |                                                                                       | –С M-17-003                                                                                                                                                                                                        |                               |
|   |    | E               |                                                                                       | –С M-17-004                                                                                                                                                                                                        |                               |
|   |    | E               |                                                                                       | —₽B M-17-005                                                                                                                                                                                                       |                               |
|   |    | E               |                                                                                       |                                                                                                                                                                                                                    |                               |
|   |    | T               |                                                                                       | — <u>IM</u> M-17-007                                                                                                                                                                                               |                               |
|   |    |                 |                                                                                       |                                                                                                                                                                                                                    |                               |

SEE TELECOMMUNICATIONS DRAWINGS FOR THE RACK

CONNECT SECURITY EQUIPMENT TO THE TELECOM

TELE/DATA OUTLET WITH (2) RJ-45 NETWORK DROPS PROVIDED BY TELECOMMUNICATION SERVICE CONTRACTOR.

WIRING DIAGRAM

SCALE: NTS TO THE BEST OF MY KNOWLEDGE, BELIEF AND PROFESSIONAL JUDGMENT, THESE PLANS AND SPECIFICATIONS ARE IN COMPLIANCE WITH THE 2020 ENERGY CONSERVATION CODE OF NYS