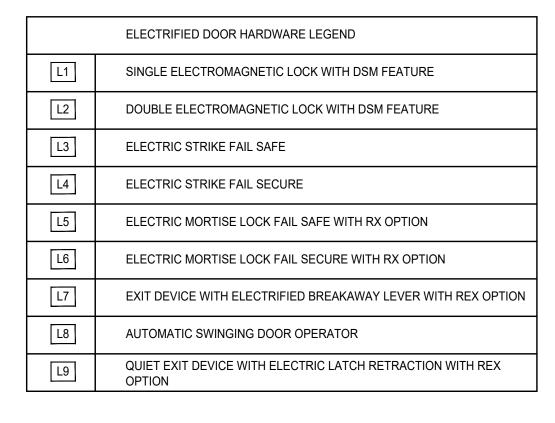

|                                 | LEGEND                                                                                                                                                                                                                                                                                             |  |  |  |
|---------------------------------|----------------------------------------------------------------------------------------------------------------------------------------------------------------------------------------------------------------------------------------------------------------------------------------------------|--|--|--|
| C                               | RECESSED DOOR CONTACT                                                                                                                                                                                                                                                                              |  |  |  |
| CR                              | CARD READER                                                                                                                                                                                                                                                                                        |  |  |  |
| СК                              | CARD READER W/T KEYPAD                                                                                                                                                                                                                                                                             |  |  |  |
| СО                              | OVERHEAD DOOR CONTACT                                                                                                                                                                                                                                                                              |  |  |  |
| CS                              | SURFACE MOUNT CONTACT                                                                                                                                                                                                                                                                              |  |  |  |
| DC                              | ARMORED DOOR CHORD                                                                                                                                                                                                                                                                                 |  |  |  |
| DG                              | DATA GATHERING PANELS                                                                                                                                                                                                                                                                              |  |  |  |
| DR                              | DOOR RELEASE PUSH BUTTON                                                                                                                                                                                                                                                                           |  |  |  |
| EC                              | EMERGENCY CALL BOX                                                                                                                                                                                                                                                                                 |  |  |  |
| ACAM                            | ACCESS CONTROL ALARM MONITORING WORKSTATION                                                                                                                                                                                                                                                        |  |  |  |
| EI                              | REQUEST TO EXIT MOTION DETECTOR                                                                                                                                                                                                                                                                    |  |  |  |
| EH                              | ELECTRIC POWER TRANSFER HINGE                                                                                                                                                                                                                                                                      |  |  |  |
| HP                              | HANDICAP PUSH PLATE                                                                                                                                                                                                                                                                                |  |  |  |
| L1                              | SINGLE ELECTROMAGNETIC LOCK WITH DSM FEATURE                                                                                                                                                                                                                                                       |  |  |  |
| L2                              | DOUBLE ELECTROMAGNETIC LOCK WITH DSM FEATURE                                                                                                                                                                                                                                                       |  |  |  |
| L3                              | ELECTRIC STRIKE FAIL SAFE                                                                                                                                                                                                                                                                          |  |  |  |
| L4                              | ELECTRIC STRIKE FAIL SECURE                                                                                                                                                                                                                                                                        |  |  |  |
| L5                              | ELECTRIC MORTISE LOCK FAIL SAFE WITH RX OPTION                                                                                                                                                                                                                                                     |  |  |  |
| L6                              | ELECTRIC MORTISE LOCK FAIL SECURE WITH RX OPTION                                                                                                                                                                                                                                                   |  |  |  |
| L7                              | EXIT DEVICE WITH ELECTRIFIED BREAKAWAY LEVER WITH REX OPT                                                                                                                                                                                                                                          |  |  |  |
| L8                              | AUTOMATIC SWINGING DOOR OPERATOR                                                                                                                                                                                                                                                                   |  |  |  |
| L9                              | QUIET EXIT DEVICE WITH ELECTRIC LATCH RETRACTION WITH REX<br>OPTION                                                                                                                                                                                                                                |  |  |  |
| CCTV                            | CCTV WORKSTATION                                                                                                                                                                                                                                                                                   |  |  |  |
| MSP                             | MINIMUM 60 WATT PoE MIDSPAN                                                                                                                                                                                                                                                                        |  |  |  |
| NVR                             | NETWORK VIDEO RECORDER                                                                                                                                                                                                                                                                             |  |  |  |
| ACAM                            | ACCESS CONTROL/ALARM MONITORING WORKSTATION                                                                                                                                                                                                                                                        |  |  |  |
| ⊂⊂K <sup>xx</sup> <sub>C#</sub> | FIXED SURVEILLANCE CCTV CAMERA<br>C1 = INDOOR CAMERA<br>C2 = OUTDOOR CAMERA<br>C3 = OUTDOOR PAN/TILT/ZOOM CAMERA<br>C3 = OUTDOOR PAN/TILT/ZOOM CAMERA<br>C3 = OUTDOOR PAN/TILT/ZOOM CAMERA<br>C4 = RECESSED IN CEIL<br>WM = WALL MOUNTED<br>CM = CEILING SURFACE<br>MOUNTED<br>CN = CORNER MOUNTED |  |  |  |
| PP                              | CAT6 PATCH PANEL                                                                                                                                                                                                                                                                                   |  |  |  |
| SW                              | NETWORK SWITCH                                                                                                                                                                                                                                                                                     |  |  |  |
| WF                              | SECURITY WALLFIELD                                                                                                                                                                                                                                                                                 |  |  |  |
| ACP                             | SECURITY ACCESS CONTROL PANEL                                                                                                                                                                                                                                                                      |  |  |  |
| LPS                             | LOCK POWER SUPPLY                                                                                                                                                                                                                                                                                  |  |  |  |
| FA                              | # = NUMBER OF ELECTRIFIED HARDWARE CONNECTED<br>FA ALARM INTERFACE RELAY                                                                                                                                                                                                                           |  |  |  |
|                                 | DATA GATHERING PANEL                                                                                                                                                                                                                                                                               |  |  |  |
| EC                              | EMERGENCY CALL BOX MOTOROLA (PROVIDED AND INSTALLED                                                                                                                                                                                                                                                |  |  |  |
|                                 | BY METROCOMM)                                                                                                                                                                                                                                                                                      |  |  |  |