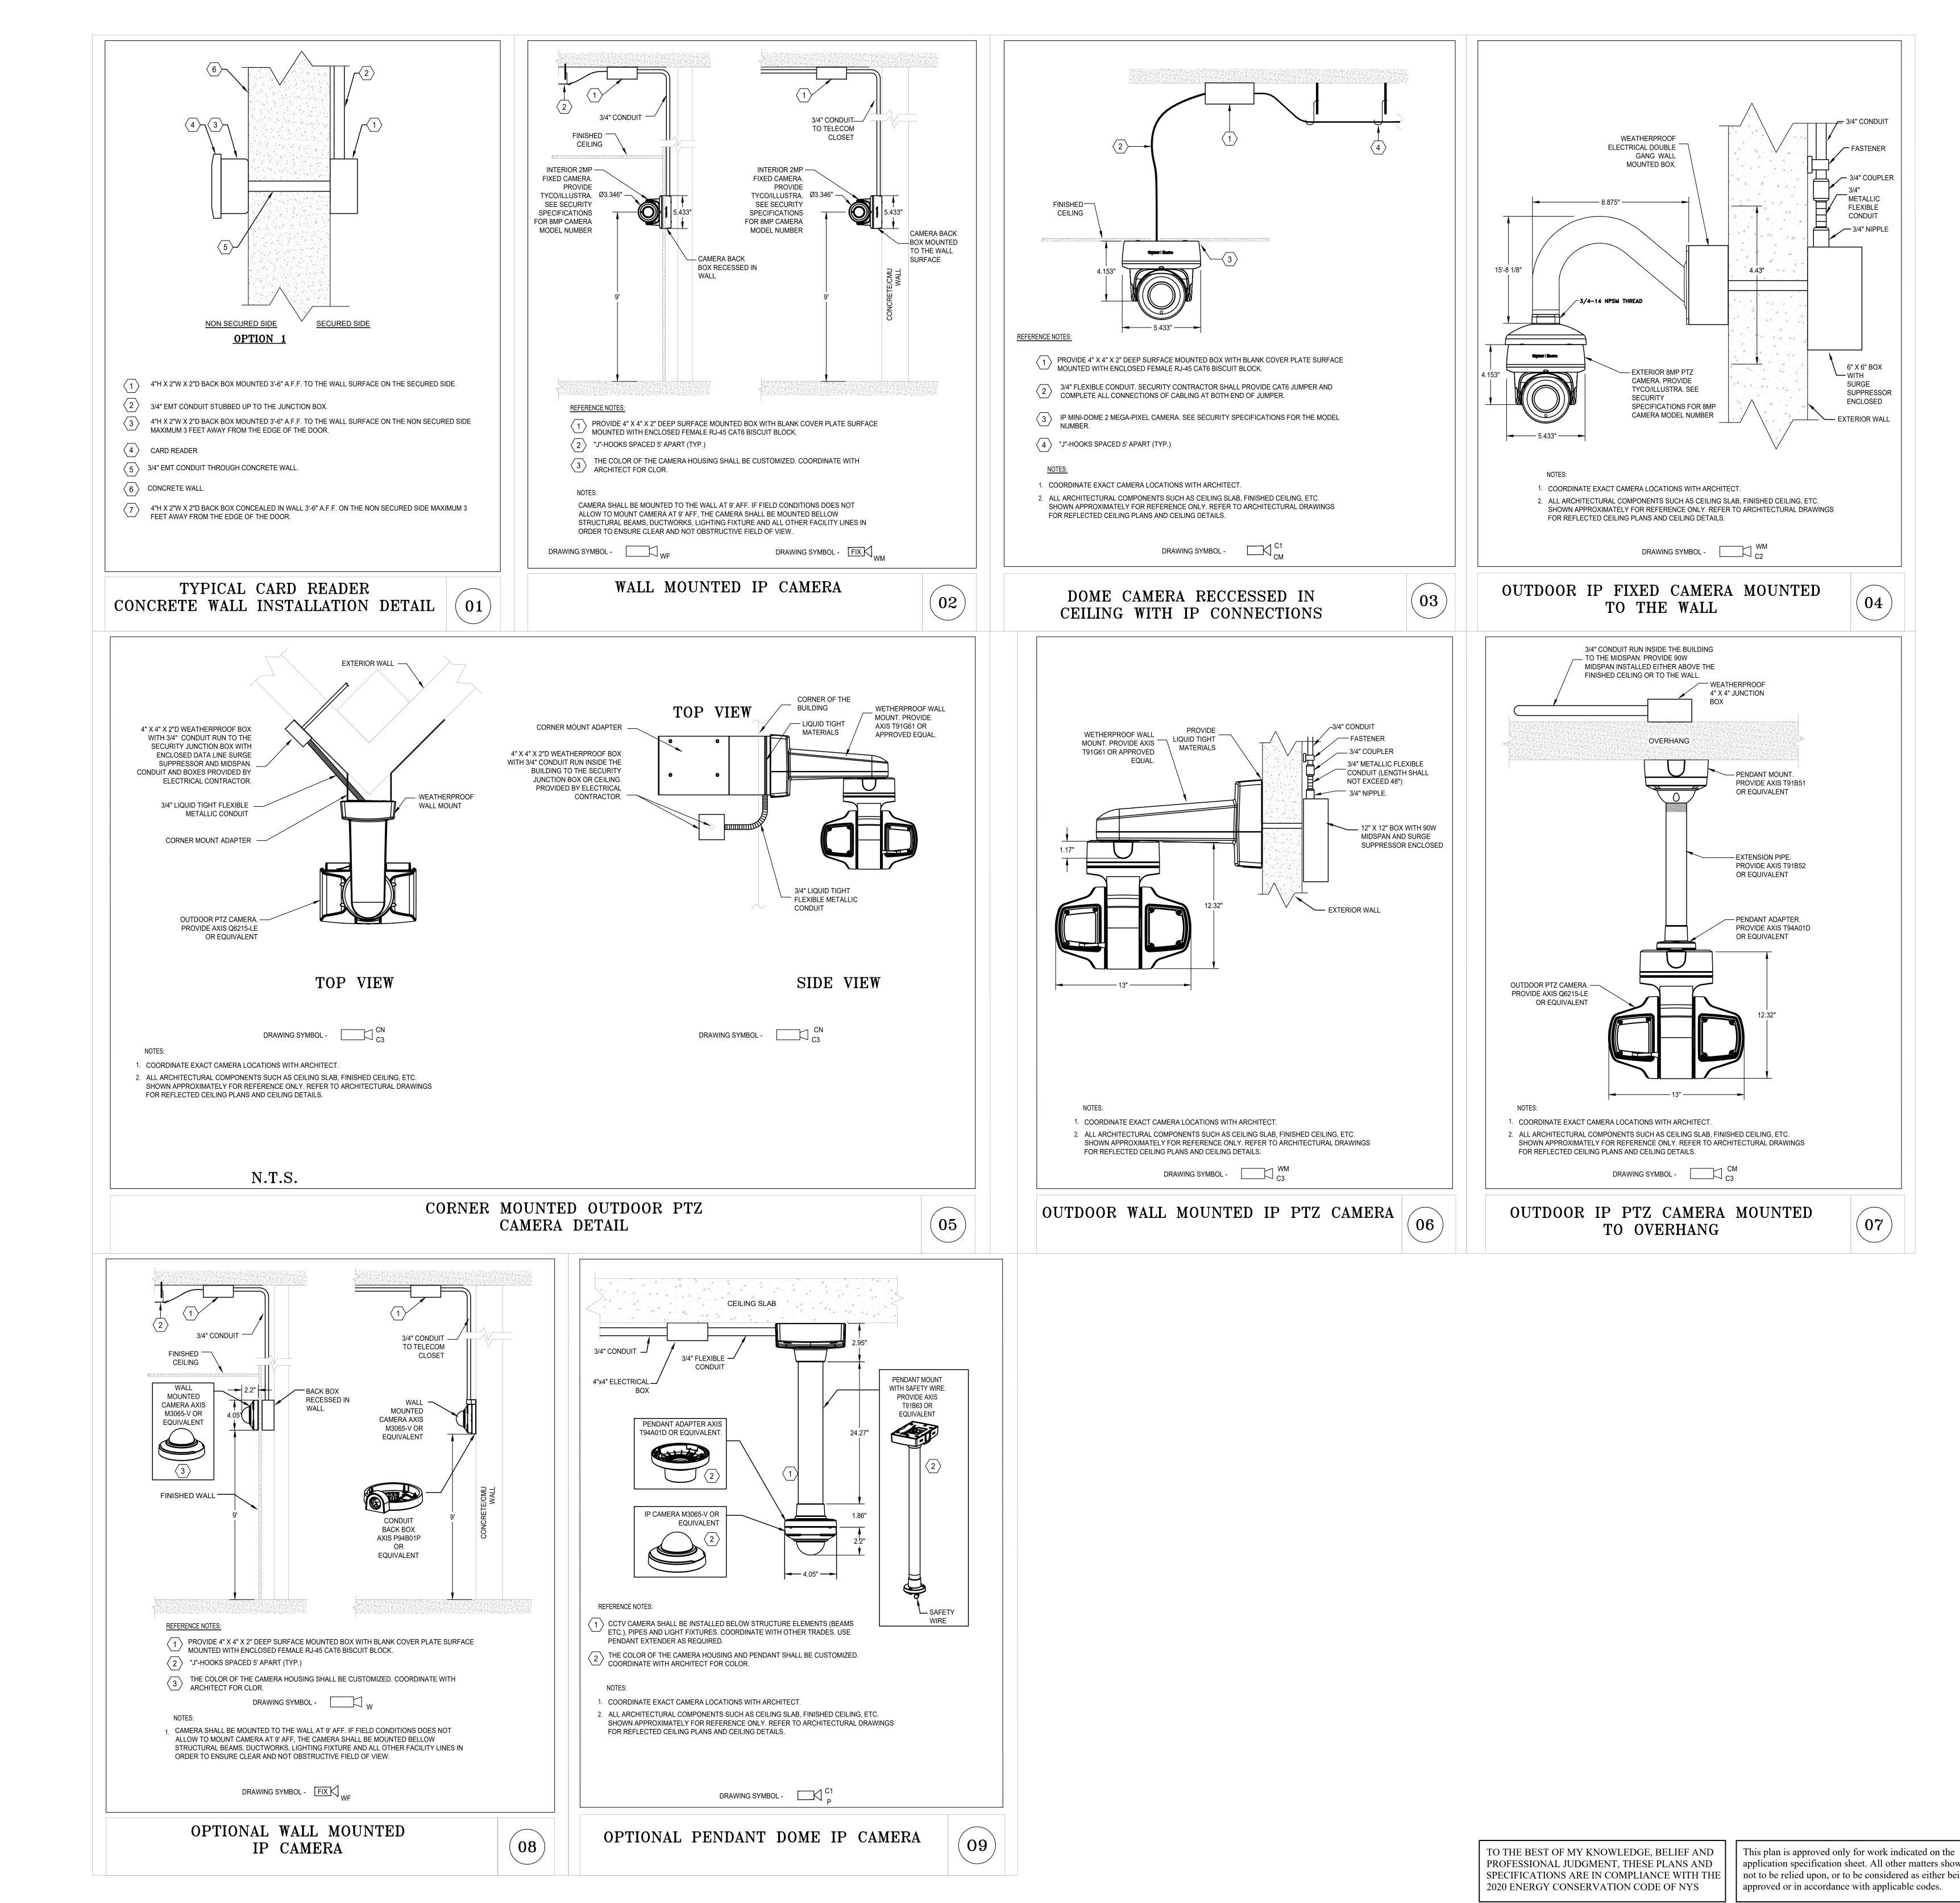

|                                 | LEGEND                                                                                                                                                                                                                                                                                             |  |  |  |
|---------------------------------|----------------------------------------------------------------------------------------------------------------------------------------------------------------------------------------------------------------------------------------------------------------------------------------------------|--|--|--|
| C                               | RECESSED DOOR CONTACT                                                                                                                                                                                                                                                                              |  |  |  |
| CR                              | CARD READER                                                                                                                                                                                                                                                                                        |  |  |  |
| СК                              | CARD READER W/T KEYPAD                                                                                                                                                                                                                                                                             |  |  |  |
| СО                              | OVERHEAD DOOR CONTACT                                                                                                                                                                                                                                                                              |  |  |  |
| CS                              | SURFACE MOUNT CONTACT                                                                                                                                                                                                                                                                              |  |  |  |
| DC                              | ARMORED DOOR CHORD                                                                                                                                                                                                                                                                                 |  |  |  |
| DG                              | DATA GATHERING PANELS                                                                                                                                                                                                                                                                              |  |  |  |
| DR                              | DOOR RELEASE PUSH BUTTON                                                                                                                                                                                                                                                                           |  |  |  |
| EC                              | EMERGENCY CALL BOX                                                                                                                                                                                                                                                                                 |  |  |  |
| ACAM                            | ACCESS CONTROL ALARM MONITORING WORKSTATION                                                                                                                                                                                                                                                        |  |  |  |
| EI                              | REQUEST TO EXIT MOTION DETECTOR                                                                                                                                                                                                                                                                    |  |  |  |
| EH                              | ELECTRIC POWER TRANSFER HINGE                                                                                                                                                                                                                                                                      |  |  |  |
| HP                              | HANDICAP PUSH PLATE                                                                                                                                                                                                                                                                                |  |  |  |
| L1                              | SINGLE ELECTROMAGNETIC LOCK WITH DSM FEATURE                                                                                                                                                                                                                                                       |  |  |  |
| L2                              | DOUBLE ELECTROMAGNETIC LOCK WITH DSM FEATURE                                                                                                                                                                                                                                                       |  |  |  |
| L3                              | ELECTRIC STRIKE FAIL SAFE                                                                                                                                                                                                                                                                          |  |  |  |
| L4                              | ELECTRIC STRIKE FAIL SECURE                                                                                                                                                                                                                                                                        |  |  |  |
| L5                              | ELECTRIC MORTISE LOCK FAIL SAFE WITH RX OPTION                                                                                                                                                                                                                                                     |  |  |  |
| L6                              | ELECTRIC MORTISE LOCK FAIL SECURE WITH RX OPTION                                                                                                                                                                                                                                                   |  |  |  |
| L7                              | EXIT DEVICE WITH ELECTRIFIED BREAKAWAY LEVER WITH REX OPT                                                                                                                                                                                                                                          |  |  |  |
| L8                              | AUTOMATIC SWINGING DOOR OPERATOR                                                                                                                                                                                                                                                                   |  |  |  |
| L9                              | QUIET EXIT DEVICE WITH ELECTRIC LATCH RETRACTION WITH REX<br>OPTION                                                                                                                                                                                                                                |  |  |  |
| CCTV                            | CCTV WORKSTATION                                                                                                                                                                                                                                                                                   |  |  |  |
| MSP                             | MINIMUM 60 WATT PoE MIDSPAN                                                                                                                                                                                                                                                                        |  |  |  |
| NVR                             | NETWORK VIDEO RECORDER                                                                                                                                                                                                                                                                             |  |  |  |
| ACAM                            | ACCESS CONTROL/ALARM MONITORING WORKSTATION                                                                                                                                                                                                                                                        |  |  |  |
| ⊂⊂K <sup>xx</sup> <sub>C#</sub> | FIXED SURVEILLANCE CCTV CAMERA<br>C1 = INDOOR CAMERA<br>C2 = OUTDOOR CAMERA<br>C3 = OUTDOOR PAN/TILT/ZOOM CAMERA<br>C3 = OUTDOOR PAN/TILT/ZOOM CAMERA<br>C3 = OUTDOOR PAN/TILT/ZOOM CAMERA<br>C4 = RECESSED IN CEIL<br>WM = WALL MOUNTED<br>CM = CEILING SURFACE<br>MOUNTED<br>CN = CORNER MOUNTED |  |  |  |
| PP                              | CAT6 PATCH PANEL                                                                                                                                                                                                                                                                                   |  |  |  |
| SW                              | NETWORK SWITCH                                                                                                                                                                                                                                                                                     |  |  |  |
| WF                              | SECURITY WALLFIELD                                                                                                                                                                                                                                                                                 |  |  |  |
| ACP                             | SECURITY ACCESS CONTROL PANEL                                                                                                                                                                                                                                                                      |  |  |  |
| LPS                             | LOCK POWER SUPPLY                                                                                                                                                                                                                                                                                  |  |  |  |
| FA                              | # = NUMBER OF ELECTRIFIED HARDWARE CONNECTED<br>FA ALARM INTERFACE RELAY                                                                                                                                                                                                                           |  |  |  |
|                                 | DATA GATHERING PANEL                                                                                                                                                                                                                                                                               |  |  |  |
| EC                              | EMERGENCY CALL BOX MOTOROLA (PROVIDED AND INSTALLED                                                                                                                                                                                                                                                |  |  |  |
|                                 | BY METROCOMM)                                                                                                                                                                                                                                                                                      |  |  |  |

GENERAL NOTES:

- EXACT LOCATION.
- LOCKS TYPES AND MODELS.
- POWER REQUIREMENTS.
- 5. SECURITY CABLES THAT RUN ABOVE CEILING SHALL BE
- INSTALLED ON J-HOOKS. PROVIDE J-HOOKS SPACED 5 FEET APART.
- 6. SECURITY CABLES RUN THROUGH AREAS WITH OPEN CEILING
- PROVIDED BY ELECTRICAL CONTRACTOR.

| E INDICATIONS                                                       |  |  |  |  |
|---------------------------------------------------------------------|--|--|--|--|
| E ON THIS DRAWING.<br>MBER INDICATED BY NUMERAL IN DIAMOND.         |  |  |  |  |
| IMBER INDICATED BY NUMERALS.<br>SIGNATION AS INDICATED IN SCHEDULE. |  |  |  |  |
| D DETAIL No. DESIGNATION                                            |  |  |  |  |
| D. DESIGNATION ON DETAIL SHEET                                      |  |  |  |  |
|                                                                     |  |  |  |  |
|                                                                     |  |  |  |  |
| JUNCTION BOXES                                                      |  |  |  |  |
| EP BOX WITH LOCKING DOOR ABOVE CEILING, AS NOTED                    |  |  |  |  |
| TION BOX WITH HINGED LOCKABLE COVER                                 |  |  |  |  |
|                                                                     |  |  |  |  |
|                                                                     |  |  |  |  |
| DRAWING LIST                                                        |  |  |  |  |
|                                                                     |  |  |  |  |