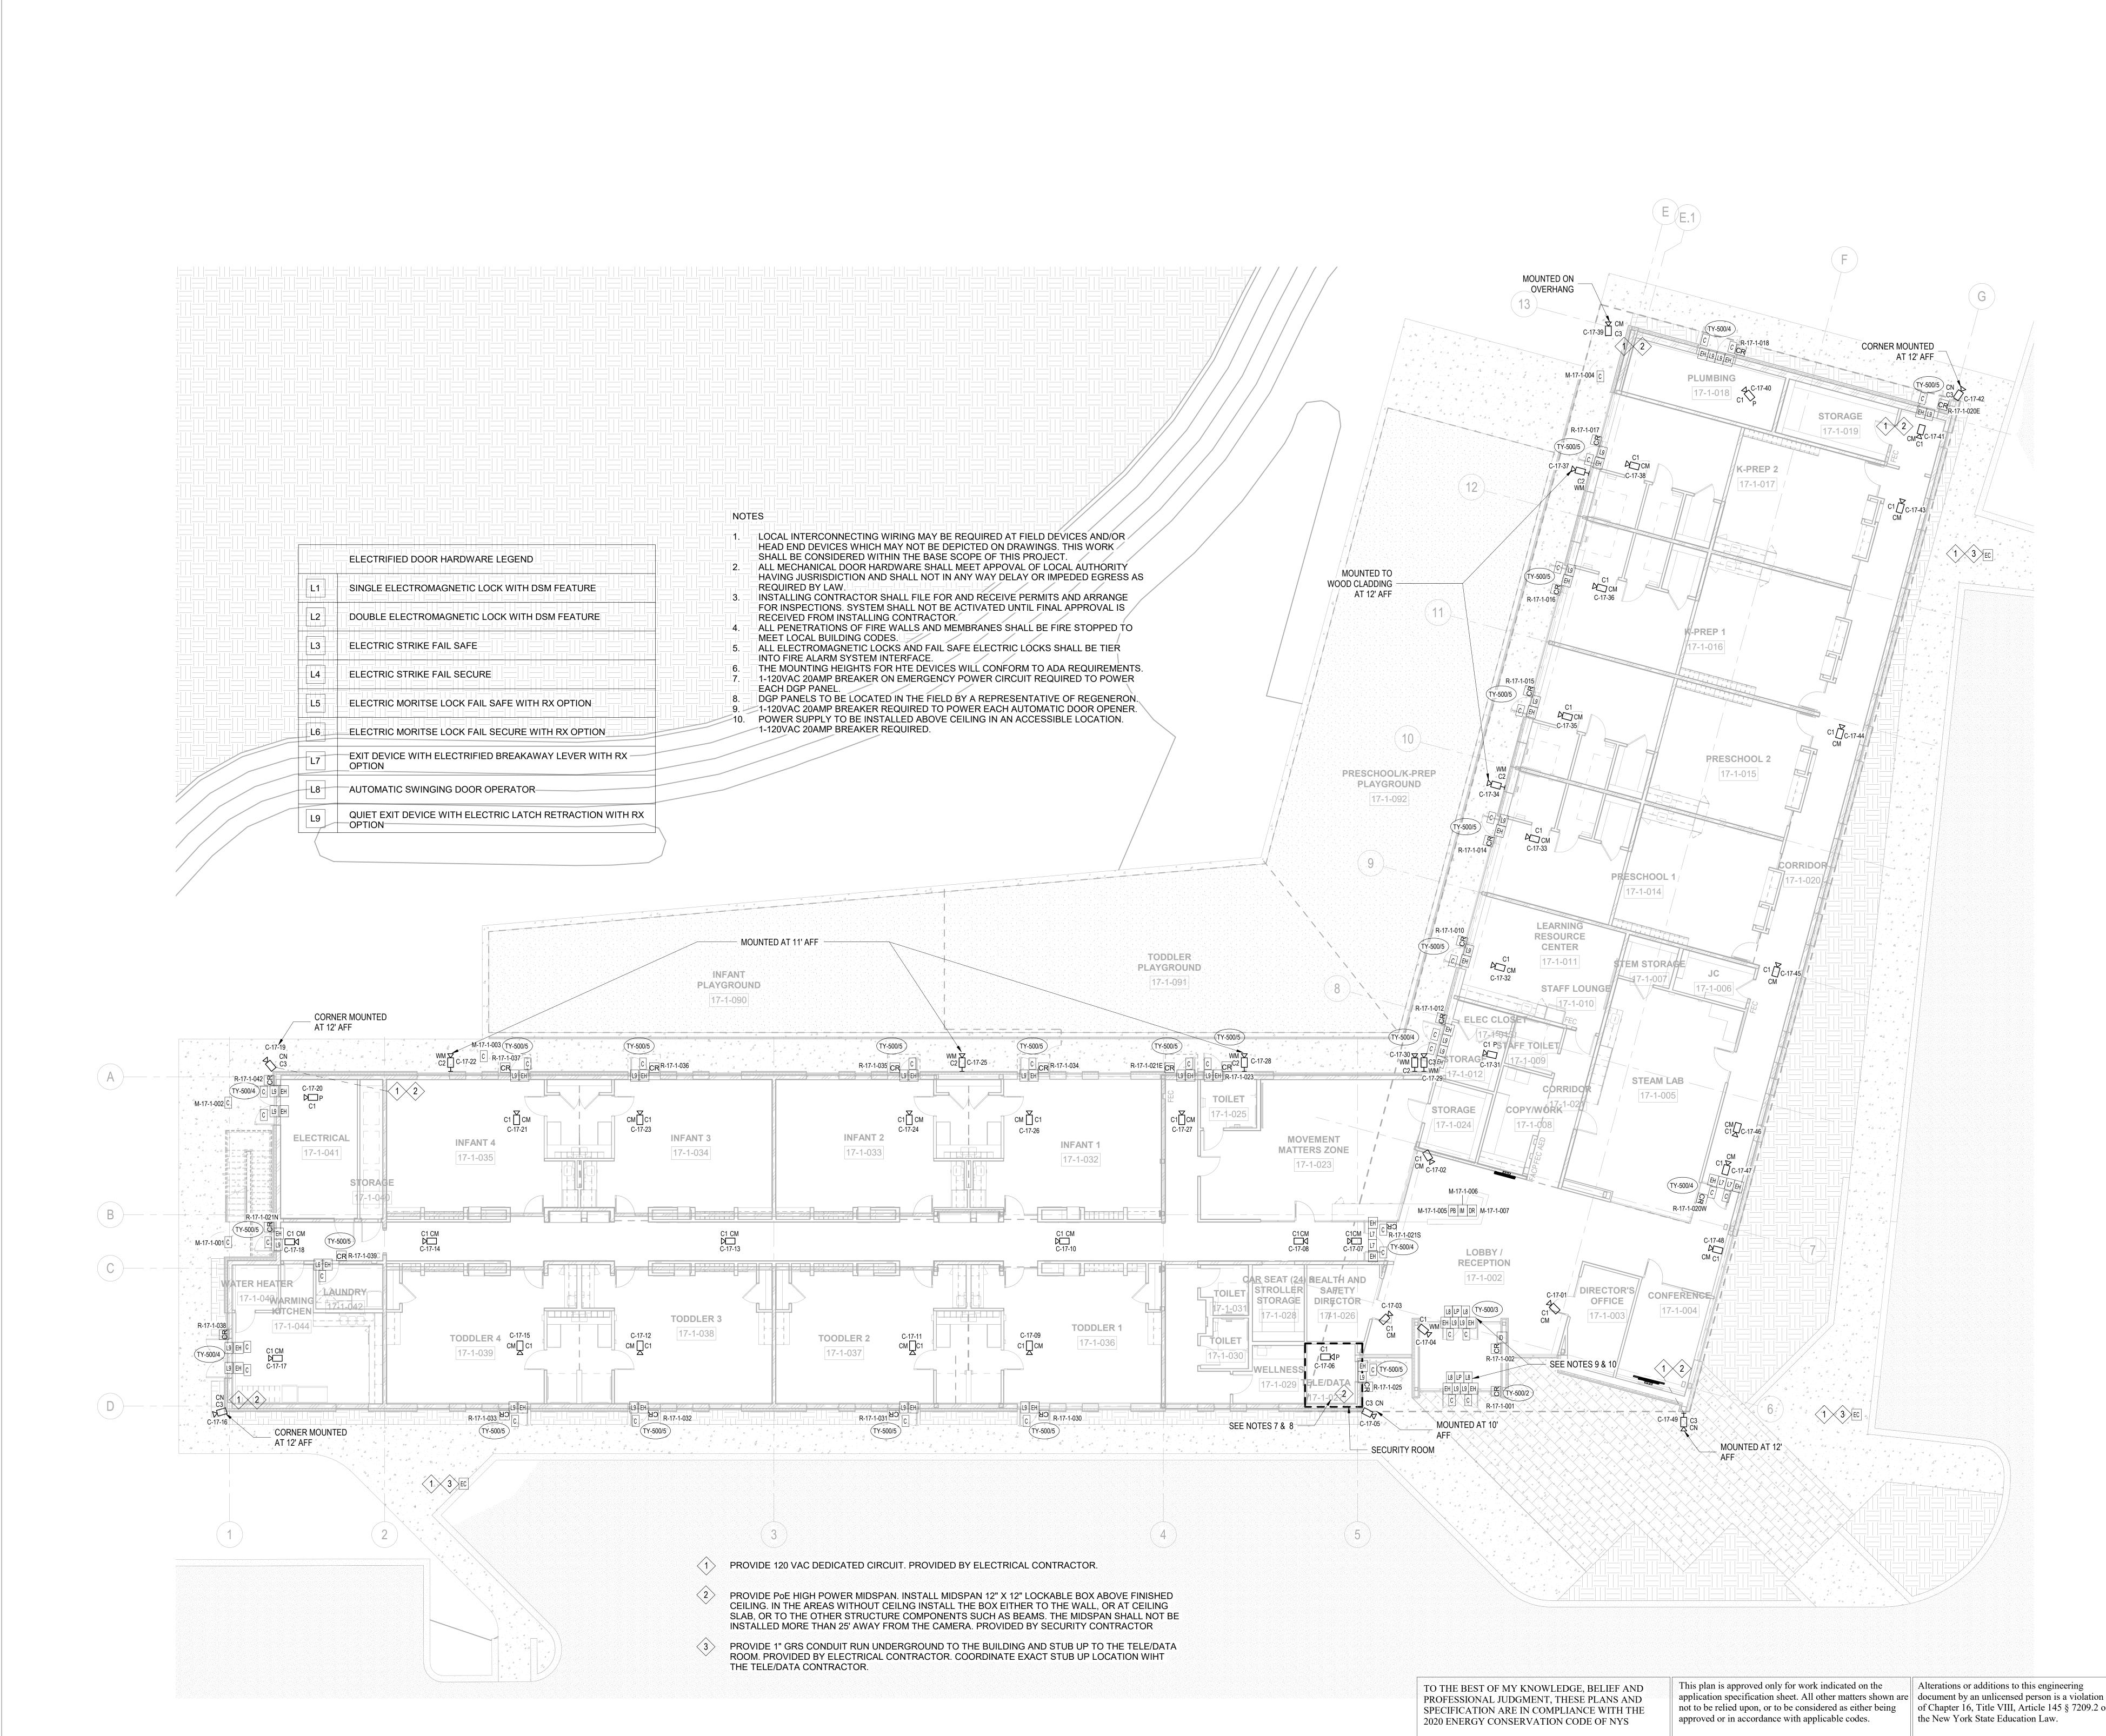

## REGENERON REAL ESTATE & FACILITIES MANAGEMENT

EXTERIOR DOUBLE DOOR WITH HANDICAP OPENER AND ELECTRIC LATCH RETRACTION

- D PROVIDE 5" X 5" X 2 7/8" DEEP JUNCTION BOX WITH BLANK COVER PLATE, SURFACE MOUNTED ABOVE DOOR, ABOVE ACCESSIBLE CEILING, ON SECURE SIDE OF DOOR.
- © POWER SUPPLY FOR ELECTRONIC PANIC BAR HARDWARE. PROVIDED BY OTHERS. SURFACE MOUNTED ABOVE DOOR, ABOVE ACCESSIBLE CEILING, ON SECURE SIDE OF DOOR. 120VAC REQUIRED
- PROVIDE 4" X 4" X 2 1/8" DEEP BOX WITH RAISED DEVICE COVER FLUSH MOUNTED 3'-6" A.F.F. FOR HANDWAVE EXIT BUTTONS.
- (4) VON DUPRIN EPT-10 ELECTRIC POWER TRANSFER DEVICE. PROVIDED BY OTHER.
- 5 PROVIDE 3/4" FLEXIBLE CONDUIT FROM ELECTRIC POWER TRANSFER DEVICE TO POWER SUPPLY FOR ELECTRONIC PANIC BAR HARDWARE.
- (6) VON DUPRIN ELECTRONIC PANIC BAR HARDWARE. PROVIDED BY OTHERS.
- (7) CABLE PATHWAY FOR ELECTRONIC PANIC BAR HARDWARE
- BROVIDE 4" X 4" X 2 1/8" DEEP BOX WITH SINGLE GANG DEVICE RING FLUSH MOUNTED 3'-6" A.F.F. FOR CARD READER ON UNSECURED SIDE OF DOOR.
- 9 STUB 1/2" CONDUIT INTO HEAD OF DOOR FRAME FOR CONCEALED DOOR POSITION SWITCH. SEE DETAIL 1 ON THIS PAGE.
- () PROVIDE CONDUIT INTO AUTOMATIC DOOR OPENER FOR LOW VOLTAGE CONNECTIONS RECORD DOOR OPERATORS TO BE SUPPLIED AND INSTALLED BY LONG ISLAND AUTOMATIC DOORS 85 SOUTH TERMINAL DRIVE, PLAINVIEW, NY 11803. PHONE: 516-931-2273. SALES FAX: 516-575-0041. ATTN: ANDREW CARR. EMAIL: andrewc@lilocksmith.com. 1 -120VAC BREAKER REQUIRED FOR DOOR OPENER.

TYPICAL CONDUIT REQUIREMENTS EXTERIOR HANDICAP DOUBLE DOOR WITH QEL LATCH RETRACTION PANIC BAR HARDWARE, ELECTRIC TRANSFER DEVICE, CARD READER AND DOOR POSITION CONTACTS

SINGLE DOOR WITH QEL LATCH RETRACTION

- PROVIDE 5" X 5" X 2 7/8" DEEP JUNCTION BOX WITH BLANK COVER PLATE, SURFACE  $\cup$  mounted above door, above accessible ceiling, on secured side of door.
- $\bigcirc$  STUB 1/2" CONDUIT INTO HEAD OF DOOR FRAME FOR CONCEALED DOOR POSITION SWITCH. SEE DETAIL 1 ON THIS PAGE.
- PROVIDE 4" X 4" X 2 1/8" DEEP BOX WITH SINGLE GANG DEVICE RING FLUSH  $\bigcirc$  MOUNTED 3'-6" A.F.F. FOR CARD READER ON UNSECURED SIDE OF DOOR.
- (4) ELECTRIC POWER TRANSFER DEVICE. PROVIDED BY OTHERS.
- © PROVIDE 3/4" FLEXIBLE CONDUIT FROM ELECTRIC POWER TRANSFER DEVICE TO JUNCTION BOX.
- 6 VON DUPRIN ELECTRONIC PANIC BAR HARDWARE. PROVIDED BY OTHERS.
- (7) CABLE PATHWAY FOR ELECTRONIC PANIC BAR HARDWARE.

| TYPICAL CO  | NDUIT REQ | UIREMENTS  | INTERIOR | SINGLE | DOOR  | WITH |
|-------------|-----------|------------|----------|--------|-------|------|
|             | OUTSIDE - | TRIM PANIC | BAR HAR  | DWARE. | ELECT |      |
| DEVICE,CARI | d reader  | AND DOOR   | POSITION | CONTAC | )T    |      |

EXTERIOR DOUBLE DOOR WITH HANDICAP OPENER AND ELECTRIC LATCH RETRACTION

D PROVIDE 5" X 5" X 2 7/8" DEEP JUNCTION BOX WITH BLANK COVER PLATE, SURFACE MOUNTED ABOVE DOOR, ABOVE ACCESSIBLE CEILING, ON SECURE SIDE OF DOOR. POWER SUPPLY FOR ELECTRONIC PANIC BAR HARDWARE. PROVIDED BY OTHERS. SURFACE MOUNTED ABOVE DOOR, ABOVE ACCESSIBLE CEILING, ON SECURE SIDE OF DOOR. 120VAC REQUIRED

- PROVIDE 4" X 4" X 2 1/8" DEEP BOX WITH RAISED DEVICE COVER FLUSH MOUNTED 3'-6" A.F.F. FOR HANDWAVE EXIT BUTTONS.
- (4) VON DUPRIN EPT-10 ELECTRIC POWER TRANSFER DEVICE. PROVIDED BY OTHER.'
- 5 PROVIDE 3/4" FLEXIBLE CONDUIT FROM ELECTRIC POWER TRANSFER DEVICE TO POWER SUPPLY FOR ELECTRONIC PANIC BAR HARDWARE.
- (6) VON DUPRIN ELECTRONIC PANIC BAR HARDWARE. PROVIDED BY OTHERS. (7) CABLE PATHWAY FOR ELECTRONIC PANIC BAR HARDWARE
- ◎ AIPHONE SBX-IDVFRA 11-11?16" x 7" x 3-5 ?16" (top); 2-5 ?16" (bottom SURFACE MOUNT BOX) MOUNTED 3'-6" A.F.F. FOR CARD READER/INTERCOM ON UNSECURED SIDE OF DOOR.
- $\ensuremath{\textcircled{O}}$  STUB 1/2" CONDUIT INTO HEAD OF DOOR FRAME FOR CONCEALED DOOR POSITION SWITCH. SEE DETAIL 1 ON THIS PAGE.
- () PROVIDE CONDUIT INTO AUTOMATIC DOOR OPENER FOR LOW VOLTAGE CONNECTIONS RECORD DOOR OPERATORS TO BE SUPPLIED AND INSTALLED BY LONG ISLAND AUTOMATIC DOORS 85 SOUTH TERMINAL DRIVE, PLAINVIEW, NY 11803. PHONE: 516-931-2273. SALES FAX: 516-575-0041. ATTN: ANDREW CARR. EMAIL: andrewc@lilocksmith.com. 1 -120VAC BREAKER REQUIRED FOR DOOR OPENER.

TYPICAL CONDUIT REQUIREMENTS EXTERIOR HANDICAP DOUBLE DOOR WITH QEL LATCH RETRACTION PANIC BAR HARDWARE, ELECTRIC TRANSFER DEVICE, CARD READER AND DOOR POSITION CONTACTS

PROVIDE 5" X 5" X 2 7/8" DEEP JUNCTION BOX WITH BLANK COVER PLATE, SURFACE  $\cup$  mounted above door, above accessible ceiling, on secure side of door. (2) PROVIDE CONDUIT INTO AUTOMATIC DOOR OPENER FOR LOW VOLTAGE CONNECTIONS PROVIDE 3/4" CONDUIT AND 4" X 4" X 2 1/8" DEEP BOX WITH SINGLE GANG DEVICE RING FLUSH MOUNTED 3'-6" A.F.F. FOR HAND WAVE SENSOR. RECORD DOOR OPERATORS TO BE SUPPLIED AND INSTALLED BY LONG ISLAND AUTOMATIC DOORS (4) 85 SOUTH TERMINAL DRIVE, PLAINVIEW, NY 11803. PHONE: 516-931-2273. SALES FAX: 516-575-0041. ATTN: ANDREW CARR. EMAIL: andrewc@lilocksmith.com. (5) 1 –120VAC BREAKER REQUIRED FOR DOOR OPENER.

## TYPICAL CONDUIT REQUIREMENTS DOOR WITH AUTOMATIC OPENER, IN AND OUT HAND WAVE SENSORS.

TO THE BEST OF MY KNOWLEDGE, BELIEF AND PROFESSIONAL JUDGMENT, THESE PLANS AND SPECIFICATIONS ARE IN COMPLIANCE WITH THE 2020 ENERGY CONSERVATION CODE OF NYS

## NOTES

1 LOCAL INTERCONNECTING WIRING MAY BE REQUIRED AT FIELD DEVICES AND/OR HEAD END DEVICES WHICH MAY NOT BE DEPICTED ON DRAWINGS. THIS WORK SHALL BE CONSIDERED WITHIN THE BASE SCOPE OF THIS PROJECT.

2 ALL MECHANICAL DOOR HARDWARE SHALL MEET APPROVAL OF LOCAL AUTHORITY HAVING JURISDICTION AND SHALL NOT IN ANY WAY DELAY OR IMPEDED EGRESS AS REQUIRED BY LAW.

3 INSTALLING CONTRACTOR SHALL FILE FOR AND RECEIVE PERMITS AND ARRANGE FOR INSPECTIONS. SYSTEM SHALL NOT BE ACTIVATED UNTIL FINAL APPROVAL IS RECEIVED FROM INSTALLING CONTRACTOR.

4 ALL PENETRATIONS OF FIRE WALLS AND MEMBRANES SHALL BE FIRE STOPPED TO MEET LOCAL BUILDING CODE. INSTALLATION OF DEVICES, CABLES, CONDUIT, POWER SHALL MEET ALL LOCAL BUILDING CODES.

5 ALL ELECTROMAGNETIC LOCKS AND FAIL SAFE ELECTRIC LOCKS SHALL BE TIED INTO FIRE ALARM SYSTEM INTERFACE.

6 THE MOUNTING HEIGHTS FOR THE DEVICES WILL CONFORM TO ADA REQUIREMENTS.

7 1-120VAC 20AMP BREAKER ON EMERGENCY POWER CIRCUIT REQUIRED TO POWER EACH DGP PANEL. 8 DGP PANELS TO BE LOCATED IN THE FIELD BY A

REPRESENTATIVE OF REGENERON. 9 1-120VAC 20AMP BREAKER REQUIRED TO POWER EACH

AUTOMATIC DOOR OPENER 10 POWER SUPPLY TO BE INSTALLED ABOVE CEILING IN AN

ACCESSIBLE LOCATION. 1-120VAC 20AMP BREAKER REQUIRED.