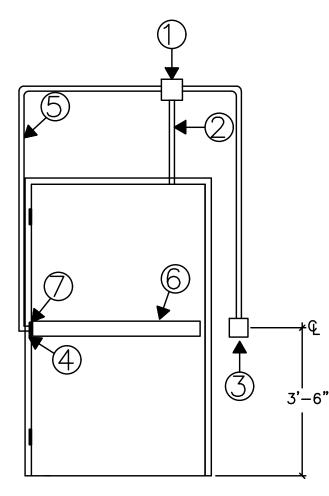

- PROVIDE 5" X 5" X 2 7/8" DEEP JUNCTION BOX WITH BLANK COVER PLATE, SURFACE  $\cup$  mounted above door, above accessible ceiling, on secured side of door.
- $\bigcirc$  STUB 1/2" CONDUIT INTO HEAD OF DOOR FRAME FOR CONCEALED DOOR POSITION SWITCH. SEE DETAIL 1 ON THIS PAGE.
- PROVIDE 4" X 4" X 2 1/8" DEEP BOX WITH SINGLE GANG DEVICE RING FLUSH  $\bigcirc$  MOUNTED 3'-6" A.F.F. FOR CARD READER ON UNSECURED SIDE OF DOOR.
- (4) ELECTRIC POWER TRANSFER DEVICE. PROVIDED BY OTHERS.
- © PROVIDE 3/4" FLEXIBLE CONDUIT FROM ELECTRIC POWER TRANSFER DEVICE TO JUNCTION BOX.
- 6 VON DUPRIN ELECTRONIC PANIC BAR HARDWARE. PROVIDED BY OTHERS.
- (7) CABLE PATHWAY FOR ELECTRONIC PANIC BAR HARDWARE.

| TYPICAL CO  | NDUIT REQ | UIREMENTS  | INTERIOR | SINGLE | DOOR  | WITH |
|-------------|-----------|------------|----------|--------|-------|------|
|             | OUTSIDE - | TRIM PANIC | BAR HAR  | DWARE. | ELECT |      |
| DEVICE,CARI | d reader  | AND DOOR   | POSITION | CONTAC | )T    |      |