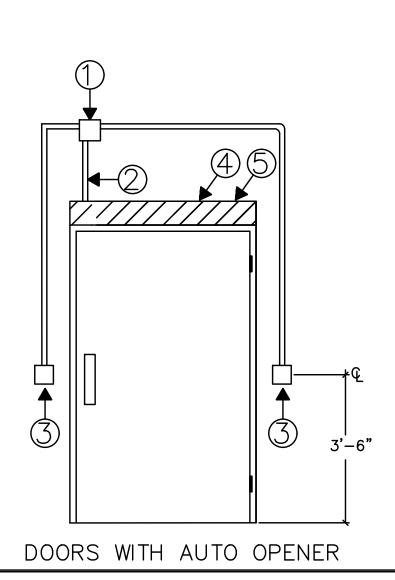

TYPICAL CONDUIT REQUIREMENTS EXTERIOR HANDICAP DOUBLE DOOR WITH QEL LATCH RETRACTION PANIC BAR HARDWARE, ELECTRIC TRANSFER DEVICE, CARD READER AND DOOR POSITION CONTACTS

PROVIDE 5" X 5" X 2 7/8" DEEP JUNCTION BOX WITH BLANK COVER PLATE, SURFACE  $\cup$  mounted above door, above accessible ceiling, on secure side of door. (2) PROVIDE CONDUIT INTO AUTOMATIC DOOR OPENER FOR LOW VOLTAGE CONNECTIONS PROVIDE 3/4" CONDUIT AND 4" X 4" X 2 1/8" DEEP BOX WITH SINGLE GANG DEVICE RING FLUSH MOUNTED 3'-6" A.F.F. FOR HAND WAVE SENSOR. RECORD DOOR OPERATORS TO BE SUPPLIED AND INSTALLED BY LONG ISLAND AUTOMATIC DOORS (4) 85 SOUTH TERMINAL DRIVE, PLAINVIEW, NY 11803. PHONE: 516-931-2273. SALES FAX: 516-575-0041. ATTN: ANDREW CARR. EMAIL: andrewc@lilocksmith.com. (5) 1 –120VAC BREAKER REQUIRED FOR DOOR OPENER.

CTRIC TRANSFER

## TYPICAL CONDUIT REQUIREMENTS DOOR WITH AUTOMATIC OPENER, IN AND OUT HAND WAVE SENSORS.

TO THE BEST OF MY KNOWLEDGE, BELIEF AND PROFESSIONAL JUDGMENT, THESE PLANS AND SPECIFICATIONS ARE IN COMPLIANCE WITH THE 2020 ENERGY CONSERVATION CODE OF NYS