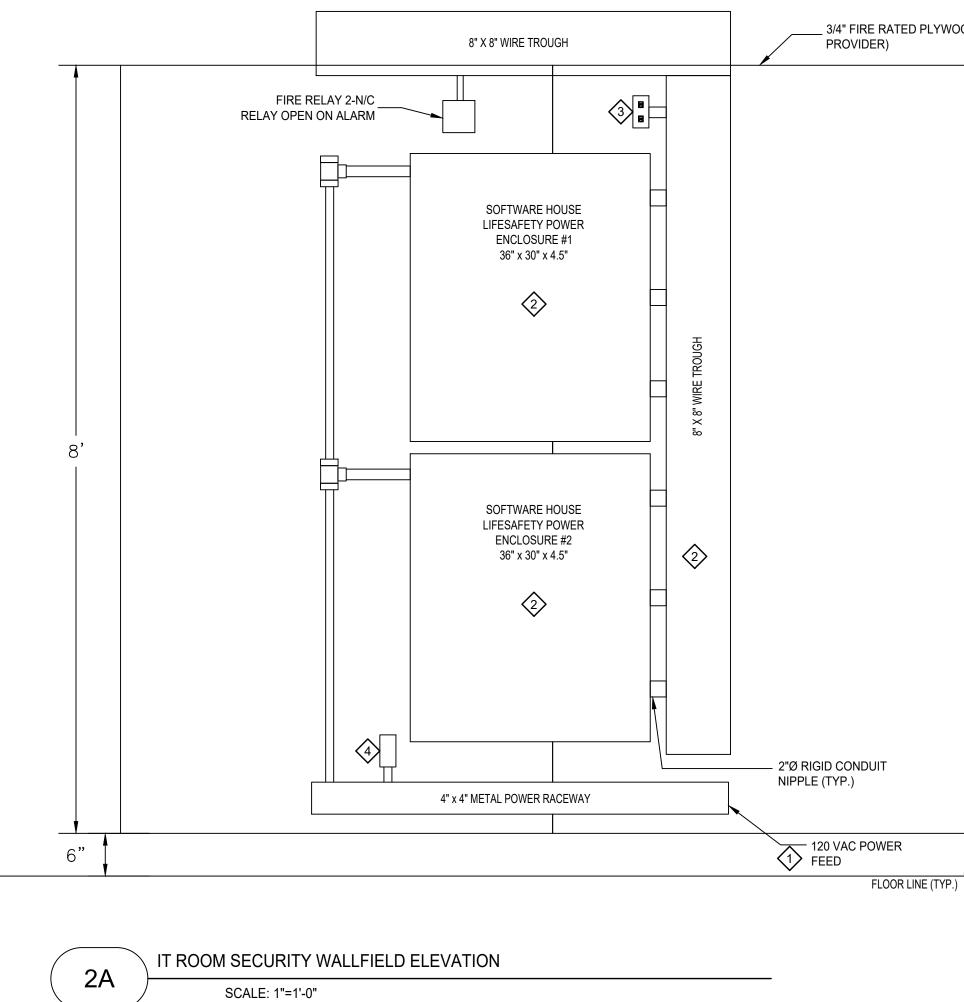

CONVENIENCE 120VC OUTLET . LOCATION SHOWN APPROXIMATELY. COORDINATE EXACT LOCATION IN THE FIELD

REFERENCE NOTES:

DATA OUTLET WITH (2) DATA JACKS. COORDINATE EXACT LOCATION
 IN THE FIELD

(2) CONNECT SECURITY EQUIPMENT TO THE TELECOM GROUNDING SYSTEM.

PROVIDE (2) 120 VAC 20A EMERGENCY CIRCUIT FOR SECURITY EQUIPMENT. PROVIDED BY ELECTRICAL CONTRACTOR.

\_ 3/4" FIRE RATED PLYWOOD (BY TELECOM

T: 914.847.7400 F: 914.847.7991 www.regeneron.com Building #17 Campus Expansion Child Day-care Center 777 Old Saw Mill River Road Mount Pleasant, NY 10591 Project No. B17-DAYCARE Architect Gensler 1700 Broadway, Suite 400 New York, NY 10019 (212) 492-1400 Phone (212) 492-1472 Fax Structural Engineer Thornton Tomasetti 120 Broadway, 15th Floor New York, NY 10271 (917) 661-7800 Phone (917) 661-7801 Fax MEP / IT / Security Engineer Cosentini Associates 498 Seventh Avenue New York, NY 10018 (212) 615-3600 Phone (212) 615-3700 Fax Civil Engineer JMC 120 Bedford Road Armonk, NY 10504 (914) 273-5225 Phone (914) 273-2102 Fax Landscape Architect Langan 21 Penn Plaza, 360 West 31st Street, 8th Floor New York, NY 10001 (212) 479-5400 Phone (212) 479-5444 Fax Key Plan PROJECT No. Date Description 0 05.20.2022 ISSUED FOR PERM! ALL DRAWINGS AND WRITTEN MATERIALS REPRESENTED ON THIS SHEET CONSTITUTE THE COPYRIGHTED WORK AND ARE THE SOLE PROPERTY OF REGENERON PHARMACEUTICALS. THIS SHEET MAY NOT BE REPRODUCED OR COPIED IN WHOLE OR IN PART, NOR MAY ANY OF THE DRAWINGS OR WRITTEN MATERIALS APPEARING WITHIN, BE INCORPORATED INTO ANOTHER WORK FOR ANY REASON WITHOUT THE WRITTEN CONSENT OF REGENERON PHARMACEUTICALS. THIS SHEET MUST BE RETURNED UPON THE REQUEST OF REGENERON PHARMACEUTICALS. IF REGENERON MAKES OR AUTHORIZES REUSE OF ANY SUCH DOCUMENTS OR INFORMATION PRODUCED BY DESIGN PROFESSIONAL OUTSIDE OF THE PROJECT WITHOUT THE EXPRESS WRITTEN CONSENT OF DESIGN PROFESSIONAL. REGENERON ASSUMES FULL RESPONSIBILITY FOR ANY AND ALL RISKS INVOLVED IN SUCH Professional Seal and Signature