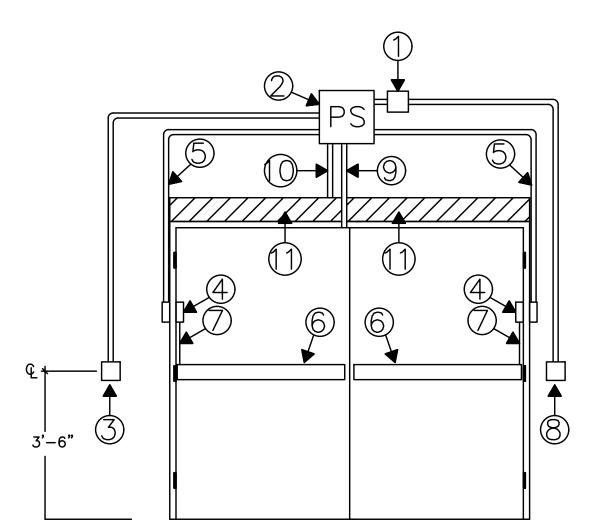

## REGENERON REAL ESTATE & FACILITIES MANAGEMENT

EXTERIOR DOUBLE DOOR WITH HANDICAP OPENER AND ELECTRIC LATCH RETRACTION

- D PROVIDE 5" X 5" X 2 7/8" DEEP JUNCTION BOX WITH BLANK COVER PLATE, SURFACE MOUNTED ABOVE DOOR, ABOVE ACCESSIBLE CEILING, ON SECURE SIDE OF DOOR.
- © POWER SUPPLY FOR ELECTRONIC PANIC BAR HARDWARE. PROVIDED BY OTHERS. SURFACE MOUNTED ABOVE DOOR, ABOVE ACCESSIBLE CEILING, ON SECURE SIDE OF DOOR. 120VAC REQUIRED
- PROVIDE 4" X 4" X 2 1/8" DEEP BOX WITH RAISED DEVICE COVER FLUSH MOUNTED 3'-6" A.F.F. FOR HANDWAVE EXIT BUTTONS.
- (4) VON DUPRIN EPT-10 ELECTRIC POWER TRANSFER DEVICE. PROVIDED BY OTHER.
- 5 PROVIDE 3/4" FLEXIBLE CONDUIT FROM ELECTRIC POWER TRANSFER DEVICE TO POWER SUPPLY FOR ELECTRONIC PANIC BAR HARDWARE.
- (6) VON DUPRIN ELECTRONIC PANIC BAR HARDWARE. PROVIDED BY OTHERS.
- (7) CABLE PATHWAY FOR ELECTRONIC PANIC BAR HARDWARE
- BROVIDE 4" X 4" X 2 1/8" DEEP BOX WITH SINGLE GANG DEVICE RING FLUSH MOUNTED 3'-6" A.F.F. FOR CARD READER ON UNSECURED SIDE OF DOOR.
- 9 STUB 1/2" CONDUIT INTO HEAD OF DOOR FRAME FOR CONCEALED DOOR POSITION SWITCH. SEE DETAIL 1 ON THIS PAGE.
- () PROVIDE CONDUIT INTO AUTOMATIC DOOR OPENER FOR LOW VOLTAGE CONNECTIONS RECORD DOOR OPERATORS TO BE SUPPLIED AND INSTALLED BY LONG ISLAND AUTOMATIC DOORS 85 SOUTH TERMINAL DRIVE, PLAINVIEW, NY 11803. PHONE: 516-931-2273. SALES FAX: 516-575-0041. ATTN: ANDREW CARR. EMAIL: andrewc@lilocksmith.com. 1 -120VAC BREAKER REQUIRED FOR DOOR OPENER.

EXTERIOR DOUBLE DOOR WITH HANDICAP OPENER AND ELECTRIC LATCH RETRACTION

D PROVIDE 5" X 5" X 2 7/8" DEEP JUNCTION BOX WITH BLANK COVER PLATE, SURFACE MOUNTED ABOVE DOOR, ABOVE ACCESSIBLE CEILING, ON SECURE SIDE OF DOOR. POWER SUPPLY FOR ELECTRONIC PANIC BAR HARDWARE. PROVIDED BY OTHERS. SURFACE MOUNTED ABOVE DOOR, ABOVE ACCESSIBLE CEILING, ON SECURE SIDE OF DOOR. 120VAC REQUIRED

- PROVIDE 4" X 4" X 2 1/8" DEEP BOX WITH RAISED DEVICE COVER FLUSH MOUNTED 3'-6" A.F.F. FOR HANDWAVE EXIT BUTTONS.
- (4) VON DUPRIN EPT-10 ELECTRIC POWER TRANSFER DEVICE. PROVIDED BY OTHER.'
- 5 PROVIDE 3/4" FLEXIBLE CONDUIT FROM ELECTRIC POWER TRANSFER DEVICE TO POWER SUPPLY FOR ELECTRONIC PANIC BAR HARDWARE.
- (6) VON DUPRIN ELECTRONIC PANIC BAR HARDWARE. PROVIDED BY OTHERS. (7) CABLE PATHWAY FOR ELECTRONIC PANIC BAR HARDWARE
- ◎ AIPHONE SBX-IDVFRA 11-11?16" x 7" x 3-5 ?16" (top); 2-5 ?16" (bottom SURFACE MOUNT BOX) MOUNTED 3'-6" A.F.F. FOR CARD READER/INTERCOM ON UNSECURED SIDE OF DOOR.
- $\ensuremath{\textcircled{O}}$  STUB 1/2" CONDUIT INTO HEAD OF DOOR FRAME FOR CONCEALED DOOR POSITION SWITCH. SEE DETAIL 1 ON THIS PAGE.
- () PROVIDE CONDUIT INTO AUTOMATIC DOOR OPENER FOR LOW VOLTAGE CONNECTIONS RECORD DOOR OPERATORS TO BE SUPPLIED AND INSTALLED BY LONG ISLAND AUTOMATIC DOORS 85 SOUTH TERMINAL DRIVE, PLAINVIEW, NY 11803. PHONE: 516-931-2273. SALES FAX: 516-575-0041. ATTN: ANDREW CARR. EMAIL: andrewc@lilocksmith.com. 1 -120VAC BREAKER REQUIRED FOR DOOR OPENER.

TYPICAL CONDUIT REQUIREMENTS EXTERIOR HANDICAP DOUBLE DOOR WITH QEL LATCH RETRACTION PANIC BAR HARDWARE, ELECTRIC TRANSFER DEVICE, CARD READER AND DOOR POSITION CONTACTS

PROVIDE 5" X 5" X 2 7/8" DEEP JUNCTION BOX WITH BLANK COVER PLATE, SURFACE  $\cup$  mounted above door, above accessible ceiling, on secure side of door. (2) PROVIDE CONDUIT INTO AUTOMATIC DOOR OPENER FOR LOW VOLTAGE CONNECTIONS PROVIDE 3/4" CONDUIT AND 4" X 4" X 2 1/8" DEEP BOX WITH SINGLE GANG DEVICE RING FLUSH MOUNTED 3'-6" A.F.F. FOR HAND WAVE SENSOR. RECORD DOOR OPERATORS TO BE SUPPLIED AND INSTALLED BY LONG ISLAND AUTOMATIC DOORS (4) 85 SOUTH TERMINAL DRIVE, PLAINVIEW, NY 11803. PHONE: 516-931-2273. SALES FAX: 516-575-0041. ATTN: ANDREW CARR. EMAIL: andrewc@lilocksmith.com. (5) 1 –120VAC BREAKER REQUIRED FOR DOOR OPENER.