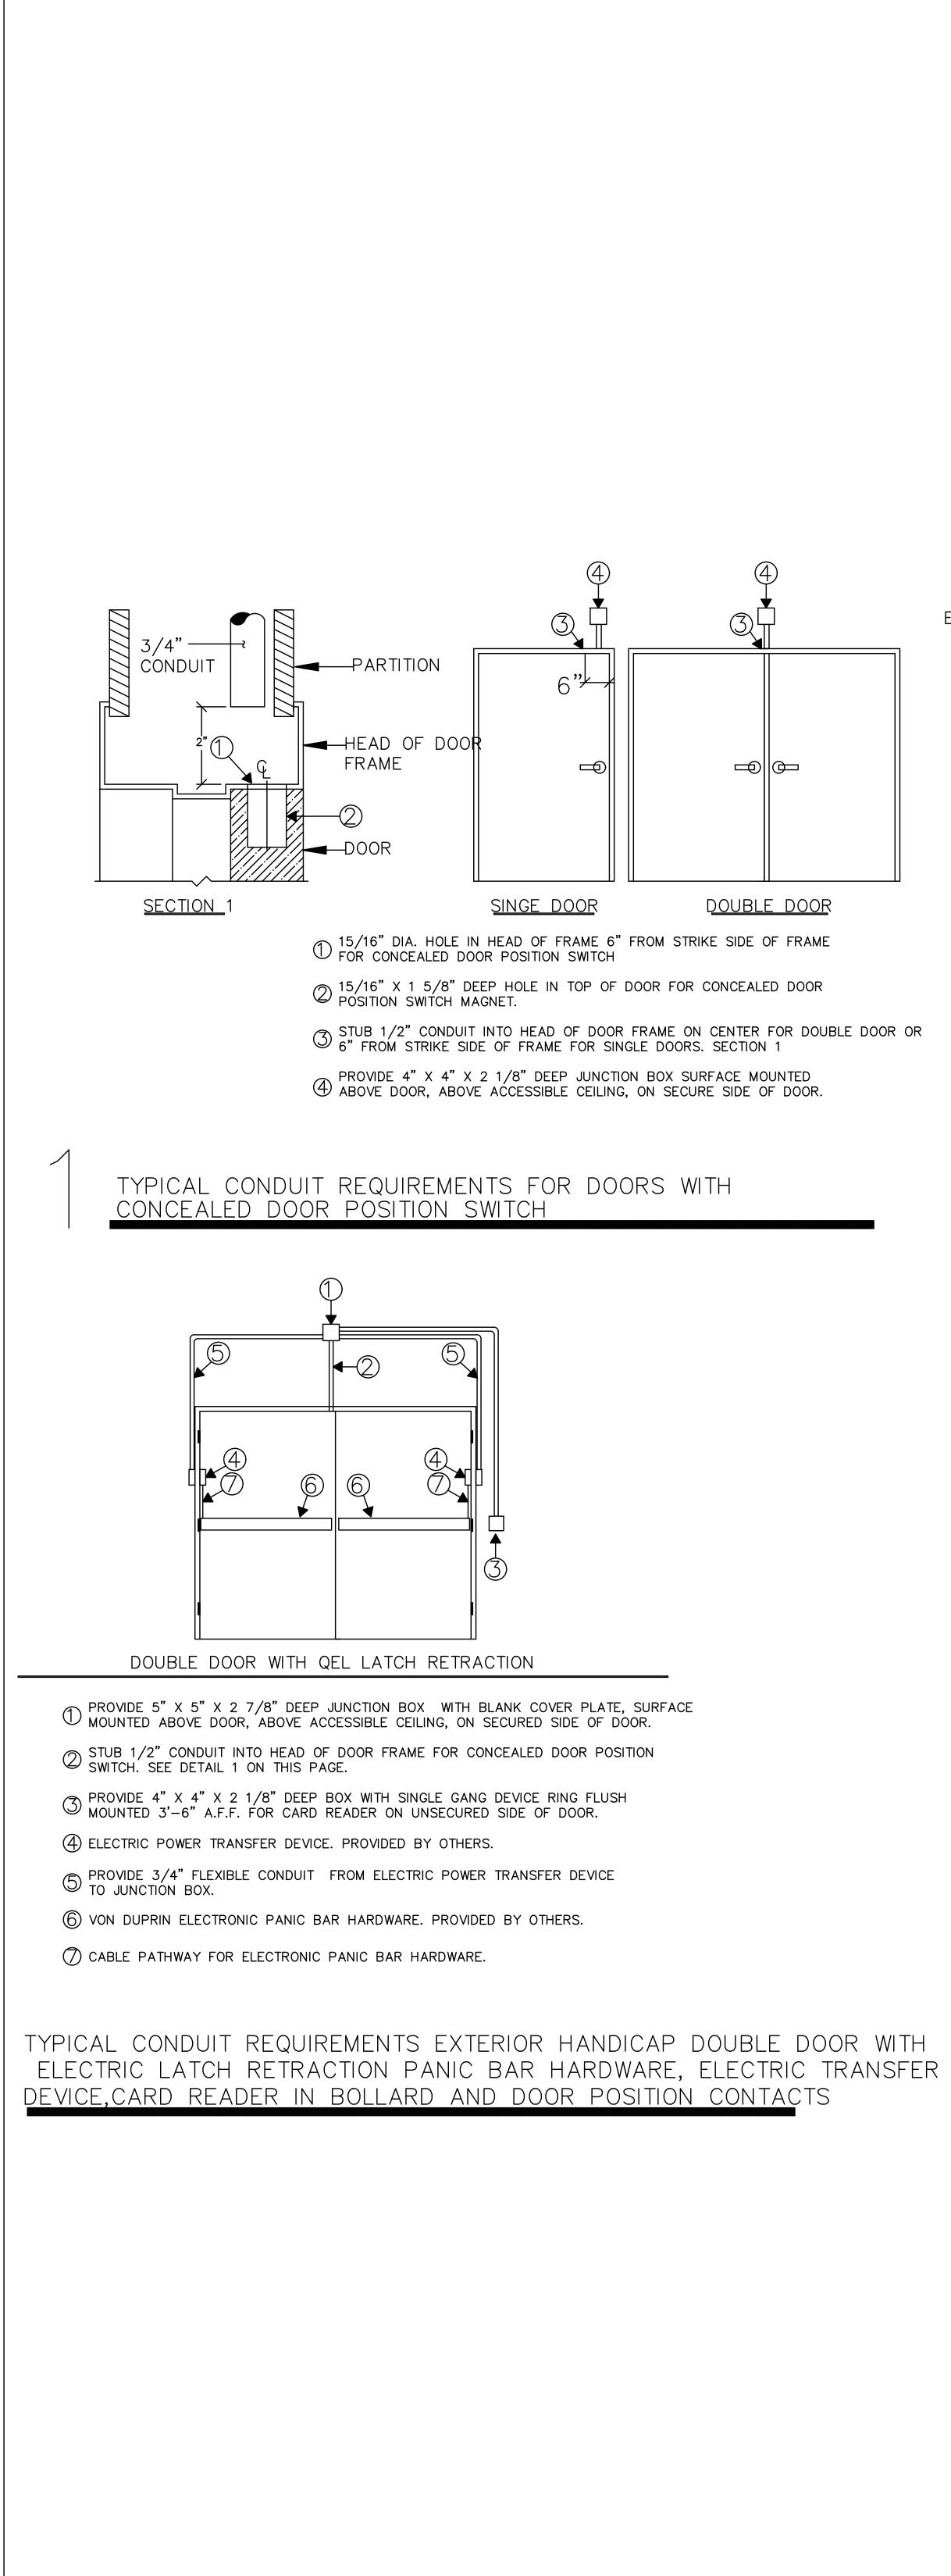

## REGENERON REAL ESTATE & FACILITIES MANAGEMENT

EXTERIOR DOUBLE DOOR WITH HANDICAP OPENER AND ELECTRIC LATCH RETRACTION

- D PROVIDE 5" X 5" X 2 7/8" DEEP JUNCTION BOX WITH BLANK COVER PLATE, SURFACE MOUNTED ABOVE DOOR, ABOVE ACCESSIBLE CEILING, ON SECURE SIDE OF DOOR.
- © POWER SUPPLY FOR ELECTRONIC PANIC BAR HARDWARE. PROVIDED BY OTHERS. SURFACE MOUNTED ABOVE DOOR, ABOVE ACCESSIBLE CEILING, ON SECURE SIDE OF DOOR. 120VAC REQUIRED
- PROVIDE 4" X 4" X 2 1/8" DEEP BOX WITH RAISED DEVICE COVER FLUSH MOUNTED 3'-6" A.F.F. FOR HANDWAVE EXIT BUTTONS.
- (4) VON DUPRIN EPT-10 ELECTRIC POWER TRANSFER DEVICE. PROVIDED BY OTHER.
- 5 PROVIDE 3/4" FLEXIBLE CONDUIT FROM ELECTRIC POWER TRANSFER DEVICE TO POWER SUPPLY FOR ELECTRONIC PANIC BAR HARDWARE.
- (6) VON DUPRIN ELECTRONIC PANIC BAR HARDWARE. PROVIDED BY OTHERS.
- (7) CABLE PATHWAY FOR ELECTRONIC PANIC BAR HARDWARE
- BROVIDE 4" X 4" X 2 1/8" DEEP BOX WITH SINGLE GANG DEVICE RING FLUSH MOUNTED 3'-6" A.F.F. FOR CARD READER ON UNSECURED SIDE OF DOOR.
- 9 STUB 1/2" CONDUIT INTO HEAD OF DOOR FRAME FOR CONCEALED DOOR POSITION SWITCH. SEE DETAIL 1 ON THIS PAGE.
- () PROVIDE CONDUIT INTO AUTOMATIC DOOR OPENER FOR LOW VOLTAGE CONNECTIONS RECORD DOOR OPERATORS TO BE SUPPLIED AND INSTALLED BY LONG ISLAND AUTOMATIC DOORS 85 SOUTH TERMINAL DRIVE, PLAINVIEW, NY 11803. PHONE: 516-931-2273. SALES FAX: 516-575-0041. ATTN: ANDREW CARR. EMAIL: andrewc@lilocksmith.com. 1 -120VAC BREAKER REQUIRED FOR DOOR OPENER.

TYPICAL CONDUIT REQUIREMENTS EXTERIOR HANDICAP DOUBLE DOOR WITH QEL LATCH RETRACTION PANIC BAR HARDWARE, ELECTRIC TRANSFER DEVICE, CARD READER AND DOOR POSITION CONTACTS

SINGLE DOOR WITH QEL LATCH RETRACTION

- PROVIDE 5" X 5" X 2 7/8" DEEP JUNCTION BOX WITH BLANK COVER PLATE, SURFACE  $\cup$  mounted above door, above accessible ceiling, on secured side of door.
- $\bigcirc$  STUB 1/2" CONDUIT INTO HEAD OF DOOR FRAME FOR CONCEALED DOOR POSITION SWITCH. SEE DETAIL 1 ON THIS PAGE.
- PROVIDE 4" X 4" X 2 1/8" DEEP BOX WITH SINGLE GANG DEVICE RING FLUSH  $\bigcirc$  MOUNTED 3'-6" A.F.F. FOR CARD READER ON UNSECURED SIDE OF DOOR.
- (4) ELECTRIC POWER TRANSFER DEVICE. PROVIDED BY OTHERS.
- © PROVIDE 3/4" FLEXIBLE CONDUIT FROM ELECTRIC POWER TRANSFER DEVICE TO JUNCTION BOX.
- 6 VON DUPRIN ELECTRONIC PANIC BAR HARDWARE. PROVIDED BY OTHERS.
- (7) CABLE PATHWAY FOR ELECTRONIC PANIC BAR HARDWARE.

| TYPICAL CO  | NDUIT REQ | UIREMENTS  | INTERIOR | SINGLE | DOOR  | WITH |
|-------------|-----------|------------|----------|--------|-------|------|
|             | OUTSIDE - | TRIM PANIC | BAR HAR  | DWARE. | ELECT |      |
| DEVICE,CARI | d reader  | AND DOOR   | POSITION | CONTAC | )T    |      |