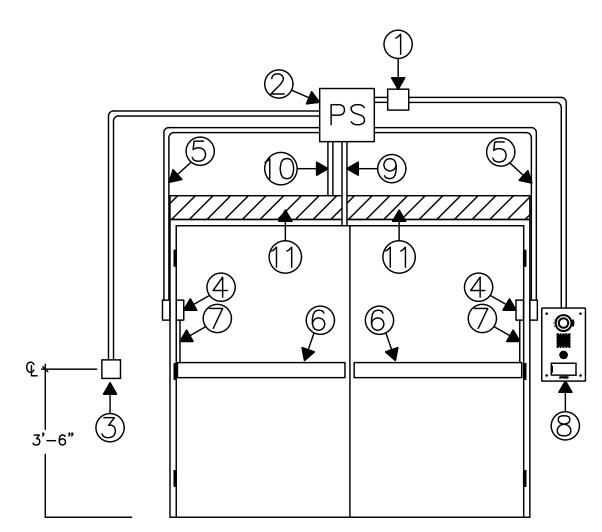

## REGENERON REAL ESTATE & FACILITIES MANAGEMENT

EXTERIOR DOUBLE DOOR WITH HANDICAP OPENER AND ELECTRIC LATCH RETRACTION

- D PROVIDE 5" X 5" X 2 7/8" DEEP JUNCTION BOX WITH BLANK COVER PLATE, SURFACE MOUNTED ABOVE DOOR, ABOVE ACCESSIBLE CEILING, ON SECURE SIDE OF DOOR.
- © POWER SUPPLY FOR ELECTRONIC PANIC BAR HARDWARE. PROVIDED BY OTHERS. SURFACE MOUNTED ABOVE DOOR, ABOVE ACCESSIBLE CEILING, ON SECURE SIDE OF DOOR. 120VAC REQUIRED
- PROVIDE 4" X 4" X 2 1/8" DEEP BOX WITH RAISED DEVICE COVER FLUSH MOUNTED 3'-6" A.F.F. FOR HANDWAVE EXIT BUTTONS.
- (4) VON DUPRIN EPT-10 ELECTRIC POWER TRANSFER DEVICE. PROVIDED BY OTHER.
- 5 PROVIDE 3/4" FLEXIBLE CONDUIT FROM ELECTRIC POWER TRANSFER DEVICE TO POWER SUPPLY FOR ELECTRONIC PANIC BAR HARDWARE.
- (6) VON DUPRIN ELECTRONIC PANIC BAR HARDWARE. PROVIDED BY OTHERS.
- (7) CABLE PATHWAY FOR ELECTRONIC PANIC BAR HARDWARE
- BROVIDE 4" X 4" X 2 1/8" DEEP BOX WITH SINGLE GANG DEVICE RING FLUSH MOUNTED 3'-6" A.F.F. FOR CARD READER ON UNSECURED SIDE OF DOOR.
- 9 STUB 1/2" CONDUIT INTO HEAD OF DOOR FRAME FOR CONCEALED DOOR POSITION SWITCH. SEE DETAIL 1 ON THIS PAGE.
- () PROVIDE CONDUIT INTO AUTOMATIC DOOR OPENER FOR LOW VOLTAGE CONNECTIONS RECORD DOOR OPERATORS TO BE SUPPLIED AND INSTALLED BY LONG ISLAND AUTOMATIC DOORS 85 SOUTH TERMINAL DRIVE, PLAINVIEW, NY 11803. PHONE: 516-931-2273. SALES FAX: 516-575-0041. ATTN: ANDREW CARR. EMAIL: andrewc@lilocksmith.com. 1 -120VAC BREAKER REQUIRED FOR DOOR OPENER.

TYPICAL CONDUIT REQUIREMENTS EXTERIOR HANDICAP DOUBLE DOOR WITH QEL LATCH RETRACTION PANIC BAR HARDWARE, ELECTRIC TRANSFER DEVICE, CARD READER AND DOOR POSITION CONTACTS

SINGLE DOOR WITH QEL LATCH RETRACTION

- PROVIDE 5" X 5" X 2 7/8" DEEP JUNCTION BOX WITH BLANK COVER PLATE, SURFACE  $\cup$  mounted above door, above accessible ceiling, on secured side of door.
- $\bigcirc$  STUB 1/2" CONDUIT INTO HEAD OF DOOR FRAME FOR CONCEALED DOOR POSITION SWITCH. SEE DETAIL 1 ON THIS PAGE.
- PROVIDE 4" X 4" X 2 1/8" DEEP BOX WITH SINGLE GANG DEVICE RING FLUSH  $\bigcirc$  MOUNTED 3'-6" A.F.F. FOR CARD READER ON UNSECURED SIDE OF DOOR.
- (4) ELECTRIC POWER TRANSFER DEVICE. PROVIDED BY OTHERS.
- © PROVIDE 3/4" FLEXIBLE CONDUIT FROM ELECTRIC POWER TRANSFER DEVICE TO JUNCTION BOX.
- 6 VON DUPRIN ELECTRONIC PANIC BAR HARDWARE. PROVIDED BY OTHERS.
- (7) CABLE PATHWAY FOR ELECTRONIC PANIC BAR HARDWARE.

| TYPICAL CO  | NDUIT REQ | UIREMENTS  | INTERIOR | SINGLE | DOOR  | WITH |
|-------------|-----------|------------|----------|--------|-------|------|
|             | OUTSIDE - | TRIM PANIC | BAR HAR  | DWARE. | ELECT |      |
| DEVICE,CARI | d reader  | AND DOOR   | POSITION | CONTAC | )T    |      |

EXTERIOR DOUBLE DOOR WITH HANDICAP OPENER AND ELECTRIC LATCH RETRACTION

D PROVIDE 5" X 5" X 2 7/8" DEEP JUNCTION BOX WITH BLANK COVER PLATE, SURFACE MOUNTED ABOVE DOOR, ABOVE ACCESSIBLE CEILING, ON SECURE SIDE OF DOOR. POWER SUPPLY FOR ELECTRONIC PANIC BAR HARDWARE. PROVIDED BY OTHERS. SURFACE MOUNTED ABOVE DOOR, ABOVE ACCESSIBLE CEILING, ON SECURE SIDE OF DOOR. 120VAC REQUIRED

- PROVIDE 4" X 4" X 2 1/8" DEEP BOX WITH RAISED DEVICE COVER FLUSH MOUNTED 3'-6" A.F.F. FOR HANDWAVE EXIT BUTTONS.
- (4) VON DUPRIN EPT-10 ELECTRIC POWER TRANSFER DEVICE. PROVIDED BY OTHER.'
- 5 PROVIDE 3/4" FLEXIBLE CONDUIT FROM ELECTRIC POWER TRANSFER DEVICE TO POWER SUPPLY FOR ELECTRONIC PANIC BAR HARDWARE.
- (6) VON DUPRIN ELECTRONIC PANIC BAR HARDWARE. PROVIDED BY OTHERS. (7) CABLE PATHWAY FOR ELECTRONIC PANIC BAR HARDWARE
- ◎ AIPHONE SBX-IDVFRA 11-11?16" x 7" x 3-5 ?16" (top); 2-5 ?16" (bottom SURFACE MOUNT BOX) MOUNTED 3'-6" A.F.F. FOR CARD READER/INTERCOM ON UNSECURED SIDE OF DOOR.
- $\ensuremath{\textcircled{O}}$  STUB 1/2" CONDUIT INTO HEAD OF DOOR FRAME FOR CONCEALED DOOR POSITION SWITCH. SEE DETAIL 1 ON THIS PAGE.
- () PROVIDE CONDUIT INTO AUTOMATIC DOOR OPENER FOR LOW VOLTAGE CONNECTIONS RECORD DOOR OPERATORS TO BE SUPPLIED AND INSTALLED BY LONG ISLAND AUTOMATIC DOORS 85 SOUTH TERMINAL DRIVE, PLAINVIEW, NY 11803. PHONE: 516-931-2273. SALES FAX: 516-575-0041. ATTN: ANDREW CARR. EMAIL: andrewc@lilocksmith.com. 1 -120VAC BREAKER REQUIRED FOR DOOR OPENER.

TYPICAL CONDUIT REQUIREMENTS EXTERIOR HANDICAP DOUBLE DOOR WITH QEL LATCH RETRACTION PANIC BAR HARDWARE, ELECTRIC TRANSFER DEVICE, CARD READER AND DOOR POSITION CONTACTS

PROVIDE 5" X 5" X 2 7/8" DEEP JUNCTION BOX WITH BLANK COVER PLATE, SURFACE  $\cup$  mounted above door, above accessible ceiling, on secure side of door. (2) PROVIDE CONDUIT INTO AUTOMATIC DOOR OPENER FOR LOW VOLTAGE CONNECTIONS PROVIDE 3/4" CONDUIT AND 4" X 4" X 2 1/8" DEEP BOX WITH SINGLE GANG DEVICE RING FLUSH MOUNTED 3'-6" A.F.F. FOR HAND WAVE SENSOR. RECORD DOOR OPERATORS TO BE SUPPLIED AND INSTALLED BY LONG ISLAND AUTOMATIC DOORS (4) 85 SOUTH TERMINAL DRIVE, PLAINVIEW, NY 11803. PHONE: 516-931-2273. SALES FAX: 516-575-0041. ATTN: ANDREW CARR. EMAIL: andrewc@lilocksmith.com. (5) 1 –120VAC BREAKER REQUIRED FOR DOOR OPENER.