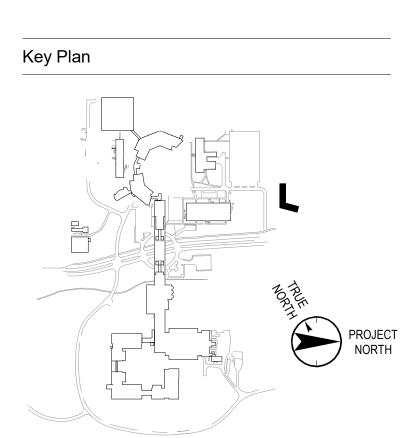

777 Old Saw Mill River Road Tarrytown, NY 10591-6707 T: 914.847.7400 F: 914.847.7991 www.regeneron.com

Building #17 Campus Expansion Child Day-care Center

899 Old Saw Mill River Road Mount Pleasant, NY 10591 Project No. B17-DAYCARE