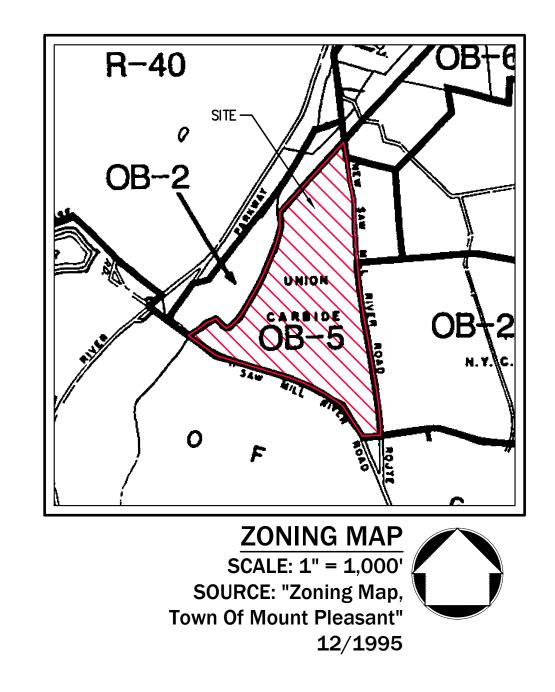

## **CONSTRUCTION DOCUMENTS REGENERON CHILDCARE TAX MAP SECTION 116.15 | BLOCK 1 | LOT 2.1 WESTCHESTER COUNTY** 777 OLD SAW MILL RIVER ROAD **MOUNT PLEASANT, NY 10591**

|                                                   | ТА                                                                                                                                                                                                                                                                                                                                                                        | BLE O                                                                                                                                     | F LAND U                                                                                                                                                                           | SE                                                                                                                                                       |                    |
|---------------------------------------------------|---------------------------------------------------------------------------------------------------------------------------------------------------------------------------------------------------------------------------------------------------------------------------------------------------------------------------------------------------------------------------|-------------------------------------------------------------------------------------------------------------------------------------------|------------------------------------------------------------------------------------------------------------------------------------------------------------------------------------|----------------------------------------------------------------------------------------------------------------------------------------------------------|--------------------|
|                                                   |                                                                                                                                                                                                                                                                                                                                                                           | PARCEL:                                                                                                                                   | 116.15-1-2.1                                                                                                                                                                       |                                                                                                                                                          |                    |
|                                                   |                                                                                                                                                                                                                                                                                                                                                                           | ZONE:                                                                                                                                     | OB5 - Office B                                                                                                                                                                     | usiness District                                                                                                                                         |                    |
|                                                   |                                                                                                                                                                                                                                                                                                                                                                           | USE:                                                                                                                                      | Child day-care                                                                                                                                                                     | center                                                                                                                                                   |                    |
|                                                   | FIRE                                                                                                                                                                                                                                                                                                                                                                      | DISTRICT:                                                                                                                                 | Hawthorne                                                                                                                                                                          |                                                                                                                                                          |                    |
|                                                   | WATER I                                                                                                                                                                                                                                                                                                                                                                   | DISTRICT:                                                                                                                                 | Kensico                                                                                                                                                                            |                                                                                                                                                          |                    |
|                                                   | SCHOOL                                                                                                                                                                                                                                                                                                                                                                    | DISTRICT:                                                                                                                                 | Mount Pleasa                                                                                                                                                                       | nt Central                                                                                                                                               |                    |
|                                                   | SEWER                                                                                                                                                                                                                                                                                                                                                                     | DISTRICT:                                                                                                                                 | Saw Mill                                                                                                                                                                           |                                                                                                                                                          |                    |
|                                                   | ZONING PROVISION                                                                                                                                                                                                                                                                                                                                                          |                                                                                                                                           | REQUIRED /                                                                                                                                                                         | EXISTING                                                                                                                                                 | PROPOSED           |
|                                                   | 1                                                                                                                                                                                                                                                                                                                                                                         | Footnotes]                                                                                                                                | PERMITTED                                                                                                                                                                          |                                                                                                                                                          | Child Care         |
| Applic                                            | cable Zone                                                                                                                                                                                                                                                                                                                                                                | [1]                                                                                                                                       |                                                                                                                                                                                    | OB5                                                                                                                                                      | Varies             |
|                                                   | Building Area                                                                                                                                                                                                                                                                                                                                                             |                                                                                                                                           |                                                                                                                                                                                    |                                                                                                                                                          |                    |
|                                                   | Existing to Remain (SF)                                                                                                                                                                                                                                                                                                                                                   | [5]                                                                                                                                       | -                                                                                                                                                                                  | 551,767                                                                                                                                                  | 551,767            |
|                                                   | Proposed New (SF)                                                                                                                                                                                                                                                                                                                                                         |                                                                                                                                           | -                                                                                                                                                                                  | 0                                                                                                                                                        | 17,000             |
|                                                   | TOTAL (SF)                                                                                                                                                                                                                                                                                                                                                                | [5]                                                                                                                                       | -                                                                                                                                                                                  | 551,767                                                                                                                                                  | 568,767            |
|                                                   | Net Increase (SF)                                                                                                                                                                                                                                                                                                                                                         | [5]                                                                                                                                       | -                                                                                                                                                                                  | 0                                                                                                                                                        | 17,000             |
| Minin                                             | num Size of Lot                                                                                                                                                                                                                                                                                                                                                           |                                                                                                                                           |                                                                                                                                                                                    |                                                                                                                                                          |                    |
|                                                   | Lot Area (Ac)                                                                                                                                                                                                                                                                                                                                                             | [1,3]                                                                                                                                     | 50                                                                                                                                                                                 | 69.88                                                                                                                                                    | 69.88              |
|                                                   | Lot Width at Front Yard (Ft                                                                                                                                                                                                                                                                                                                                               |                                                                                                                                           |                                                                                                                                                                                    | 1,985                                                                                                                                                    | 1,985              |
|                                                   | Mean Lot Width (Ft)                                                                                                                                                                                                                                                                                                                                                       | , i ]<br>[1]                                                                                                                              |                                                                                                                                                                                    | 1,303                                                                                                                                                    | 1,302              |
|                                                   | Mean Lot Depth (Ft)                                                                                                                                                                                                                                                                                                                                                       | [1]                                                                                                                                       |                                                                                                                                                                                    | 1,425                                                                                                                                                    | 1,425              |
| Minin                                             | num Building and Parking                                                                                                                                                                                                                                                                                                                                                  |                                                                                                                                           |                                                                                                                                                                                    | 1,723                                                                                                                                                    | ±, 123             |
|                                                   | Parking Front Yard (Ft)                                                                                                                                                                                                                                                                                                                                                   | [1,2,7]                                                                                                                                   | 1                                                                                                                                                                                  | 62                                                                                                                                                       | 75 <sup>[8]</sup>  |
|                                                   | Building Front Yard (Ft)                                                                                                                                                                                                                                                                                                                                                  | [1,4,7]                                                                                                                                   |                                                                                                                                                                                    | 0                                                                                                                                                        | 104 <sup>[8]</sup> |
|                                                   | Building Side Yard (Ft)                                                                                                                                                                                                                                                                                                                                                   | [4]                                                                                                                                       |                                                                                                                                                                                    | n/a                                                                                                                                                      | n/a                |
|                                                   | Building Rear Yard (Ft)                                                                                                                                                                                                                                                                                                                                                   | [1,4]                                                                                                                                     | ,                                                                                                                                                                                  | 1,717                                                                                                                                                    | 1,717              |
| Maxir                                             | num Height of Buildings                                                                                                                                                                                                                                                                                                                                                   |                                                                                                                                           | 50                                                                                                                                                                                 | 1,717                                                                                                                                                    | 1,717              |
| ITTAATT                                           | Stories                                                                                                                                                                                                                                                                                                                                                                   | [1]                                                                                                                                       | 4                                                                                                                                                                                  | 5                                                                                                                                                        | 1 [8]              |
|                                                   | Feet                                                                                                                                                                                                                                                                                                                                                                      | [1]                                                                                                                                       | -                                                                                                                                                                                  | 80                                                                                                                                                       | ±22 <sup>[8]</sup> |
| Mavir                                             | num Building Coverage                                                                                                                                                                                                                                                                                                                                                     |                                                                                                                                           |                                                                                                                                                                                    | 00                                                                                                                                                       | <u> </u>           |
| IVIAAII                                           | Percent of Lot Area                                                                                                                                                                                                                                                                                                                                                       | [9]                                                                                                                                       | 20%                                                                                                                                                                                | 9.56%                                                                                                                                                    | 10.12%             |
| Minin                                             | num Off-Street Parking S                                                                                                                                                                                                                                                                                                                                                  |                                                                                                                                           | 20/0                                                                                                                                                                               | 3.3070                                                                                                                                                   | 10.12/0            |
|                                                   | TOTAL REQUIRED                                                                                                                                                                                                                                                                                                                                                            | [5,11]                                                                                                                                    | -                                                                                                                                                                                  | 1,162                                                                                                                                                    | 1,211              |
|                                                   | TOTAL PROVIDED/PROPOS                                                                                                                                                                                                                                                                                                                                                     |                                                                                                                                           |                                                                                                                                                                                    | 1,634                                                                                                                                                    | 1,675              |
|                                                   | Regular Spaces (9x18,9x20                                                                                                                                                                                                                                                                                                                                                 |                                                                                                                                           | _                                                                                                                                                                                  | 1,595                                                                                                                                                    | 1,633              |
|                                                   | Accessible Spaces (8x18,8                                                                                                                                                                                                                                                                                                                                                 | •                                                                                                                                         | _                                                                                                                                                                                  | 39                                                                                                                                                       | 42                 |
| Minin                                             | num Dropoff/Pickup Spac                                                                                                                                                                                                                                                                                                                                                   |                                                                                                                                           | l<br>ild dav-care cei                                                                                                                                                              |                                                                                                                                                          | -12                |
|                                                   | TOTAL REQUIRED                                                                                                                                                                                                                                                                                                                                                            | [12]                                                                                                                                      | -                                                                                                                                                                                  | 0                                                                                                                                                        | 9                  |
|                                                   | TOTAL PROPOSED                                                                                                                                                                                                                                                                                                                                                            |                                                                                                                                           | _                                                                                                                                                                                  | 0                                                                                                                                                        | 9                  |
| Minin                                             | num Off-Street Loading S                                                                                                                                                                                                                                                                                                                                                  | naces                                                                                                                                     |                                                                                                                                                                                    | 5                                                                                                                                                        |                    |
|                                                   | TOTAL REQUIRED                                                                                                                                                                                                                                                                                                                                                            | [6,13]                                                                                                                                    | _                                                                                                                                                                                  | 8                                                                                                                                                        | 8                  |
|                                                   | TOTAL PROVIDED/PROPOS                                                                                                                                                                                                                                                                                                                                                     |                                                                                                                                           | _                                                                                                                                                                                  | 12                                                                                                                                                       | 12                 |
| Footn                                             |                                                                                                                                                                                                                                                                                                                                                                           |                                                                                                                                           |                                                                                                                                                                                    | 12                                                                                                                                                       | 12                 |
|                                                   | Per § 218-72 Attachment 11 and                                                                                                                                                                                                                                                                                                                                            | d columns 5                                                                                                                               | -15 of C-RB Zoning                                                                                                                                                                 | District from                                                                                                                                            |                    |
|                                                   | § 218-72 Attachment 16.                                                                                                                                                                                                                                                                                                                                                   |                                                                                                                                           |                                                                                                                                                                                    |                                                                                                                                                          |                    |
| [2]                                               | The Planning Board may waive                                                                                                                                                                                                                                                                                                                                              | the require                                                                                                                               | ed Parking Setback                                                                                                                                                                 | by up to 50%.                                                                                                                                            |                    |
|                                                   | Excludes Home Depot lease ar                                                                                                                                                                                                                                                                                                                                              | -                                                                                                                                         |                                                                                                                                                                                    |                                                                                                                                                          |                    |
| [4]                                               | Due to the triangular shape of have two Front Yards, a Rear Ya                                                                                                                                                                                                                                                                                                            |                                                                                                                                           |                                                                                                                                                                                    | orner lot, the site is                                                                                                                                   | considered to      |
|                                                   | Excludes Home Depot. Exclude                                                                                                                                                                                                                                                                                                                                              |                                                                                                                                           |                                                                                                                                                                                    | isting structures. Exc                                                                                                                                   | cludes pedestrian  |
| 5                                                 |                                                                                                                                                                                                                                                                                                                                                                           |                                                                                                                                           |                                                                                                                                                                                    | -                                                                                                                                                        |                    |
| [5]                                               | bridges, mechanical penthouse                                                                                                                                                                                                                                                                                                                                             |                                                                                                                                           | eu proposeu struct                                                                                                                                                                 |                                                                                                                                                          |                    |
|                                                   | existing and proposed.                                                                                                                                                                                                                                                                                                                                                    | es and relat                                                                                                                              |                                                                                                                                                                                    |                                                                                                                                                          |                    |
|                                                   | existing and proposed.<br>The Planning Board may appro                                                                                                                                                                                                                                                                                                                    | es and relat<br>ve a reducti                                                                                                              | on in the number c                                                                                                                                                                 |                                                                                                                                                          | paces, provided    |
| [6]                                               | existing and proposed.<br>The Planning Board may appro<br>that spaces are shared betwee                                                                                                                                                                                                                                                                                   | es and relat<br>ve a reducti<br>n contiguou                                                                                               | on in the number c                                                                                                                                                                 |                                                                                                                                                          | paces, provided    |
| [6]                                               | existing and proposed.<br>The Planning Board may appro                                                                                                                                                                                                                                                                                                                    | es and relat<br>ve a reducti<br>n contiguou<br>nain.                                                                                      | on in the number c<br>us buildings.                                                                                                                                                | of required loading s                                                                                                                                    |                    |
| [6]                                               | existing and proposed.<br>The Planning Board may appro<br>that spaces are shared betwee<br>Existing non-conforming to rer                                                                                                                                                                                                                                                 | es and relat<br>ve a reducti<br>n contiguou<br>nain.<br>Refer to Ta                                                                       | on in the number c<br>us buildings.                                                                                                                                                | of required loading s                                                                                                                                    |                    |
| [6]<br>[7]<br>[8]<br>[9]                          | existing and proposed.<br>The Planning Board may appro<br>that spaces are shared betwee<br>Existing non-conforming to rer<br>Child day-care center use only<br>Layout Plan," for the entire site<br>Net new Building Coverage = E                                                                                                                                         | es and relat<br>ve a reducti<br>n contiguou<br>nain.<br>Refer to Ta<br>e.<br>xisting Buil                                                 | on in the number o<br>us buildings.<br>able of Land Use on<br>dings to Remain + P                                                                                                  | of required loading s<br>JMC Drawing MP-1,<br>Proposed Buildings.                                                                                        |                    |
| [6]<br>[7]<br>[8]<br>[9]<br>[10]                  | existing and proposed.<br>The Planning Board may appro-<br>that spaces are shared betwee<br>Existing non-conforming to ren<br>Child day-care center use only<br>Layout Plan," for the entire site<br>Net new Building Coverage = E<br>Total Proposed Parking = Existi                                                                                                     | es and relat<br>ve a reducti<br>n contiguou<br>nain.<br>Refer to Ta<br>e.<br>xisting Build<br>ng Parking t                                | ion in the number o<br>us buildings.<br>able of Land Use on<br>dings to Remain + P<br>to Remain + Propos                                                                           | of required loading s<br>JMC Drawing MP-1,<br>Proposed Buildings.<br>ed Parking.                                                                         |                    |
| [6]<br>[7]<br>[8]<br>[9]<br>[10]                  | existing and proposed.<br>The Planning Board may appro<br>that spaces are shared betwee<br>Existing non-conforming to rer<br>Child day-care center use only<br>Layout Plan," for the entire site<br>Net new Building Coverage = E<br>Total Proposed Parking = Existi<br>Child day-care center Use: 1 Sp                                                                   | es and relat<br>ve a reducti<br>n contiguou<br>nain.<br>Refer to Ta<br>e.<br>xisting Build<br>ng Parking t                                | ion in the number o<br>us buildings.<br>able of Land Use on<br>dings to Remain + P<br>to Remain + Propos                                                                           | of required loading s<br>JMC Drawing MP-1,<br>Proposed Buildings.<br>ed Parking.                                                                         |                    |
| [6]<br>[7]<br>[8]<br>[9]<br>[10]<br>[11]          | existing and proposed.<br>The Planning Board may approthat spaces are shared betwee<br>Existing non-conforming to rem<br>Child day-care center use only<br>Layout Plan," for the entire site<br>Net new Building Coverage = E<br>Total Proposed Parking = Existi<br>Child day-care center Use: 1 Sp<br>R&D Use: 1 Space / 475 GSF                                         | es and relat<br>ve a reducti<br>n contiguou<br>nain.<br>Refer to Ta<br>e.<br>xisting Buila<br>ng Parking t<br>ace / 350 G                 | ion in the number of<br>us buildings.<br>able of Land Use on<br>dings to Remain + P<br>to Remain + Propos<br>SF (17,000 SF / 350 =                                                 | of required loading s<br>JMC Drawing MP-1,<br>Proposed Buildings.<br>ed Parking.<br>49 Parking Spaces)                                                   | "Overall Site      |
| [6]<br>[7]<br>[8]<br>[9]<br>[10]<br>[11]<br>[12]  | existing and proposed.<br>The Planning Board may appro<br>that spaces are shared betwee<br>Existing non-conforming to rer<br>Child day-care center use only<br>Layout Plan," for the entire site<br>Net new Building Coverage = E<br>Total Proposed Parking = Existi<br>Child day-care center Use: 1 Sp                                                                   | es and relat<br>ve a reducti<br>n contiguou<br>nain.<br>Refer to Ta<br>e.<br>xisting Buila<br>ng Parking t<br>ace / 350 G                 | ion in the number of<br>us buildings.<br>able of Land Use on<br>dings to Remain + P<br>to Remain + Propos<br>SF (17,000 SF / 350 =                                                 | of required loading s<br>JMC Drawing MP-1,<br>Proposed Buildings.<br>ed Parking.<br>49 Parking Spaces)                                                   | "Overall Site      |
| [6]<br>[7]<br>[8]<br>[10]<br>[11]<br>[12]<br>[13] | existing and proposed.<br>The Planning Board may appro<br>that spaces are shared betwee<br>Existing non-conforming to ren<br>Child day-care center use only.<br>Layout Plan," for the entire site<br>Net new Building Coverage = E<br>Total Proposed Parking = Existi<br>Child day-care center Use: 1 Sp<br>R&D Use: 1 Space / 475 GSF<br>Child day-care center Use: 1 Sp | es and relat<br>ve a reducti<br>n contiguou<br>nain.<br>Refer to Ta<br>e.<br>xisting Build<br>ace / 350 G<br>ace / 15 Chi<br>ace / 15 Chi | ion in the number of<br>us buildings.<br>able of Land Use on<br>dings to Remain + P<br>to Remain + Propos<br>SF (17,000 SF / 350 =<br>ildren (132 Children<br>cated to the Child d | of required loading s<br>JMC Drawing MP-1,<br>Proposed Buildings.<br>ed Parking.<br>49 Parking Spaces)<br>n / 15 = 9 Dropoff/Pic<br>lay-care center use: | "Overall Site      |