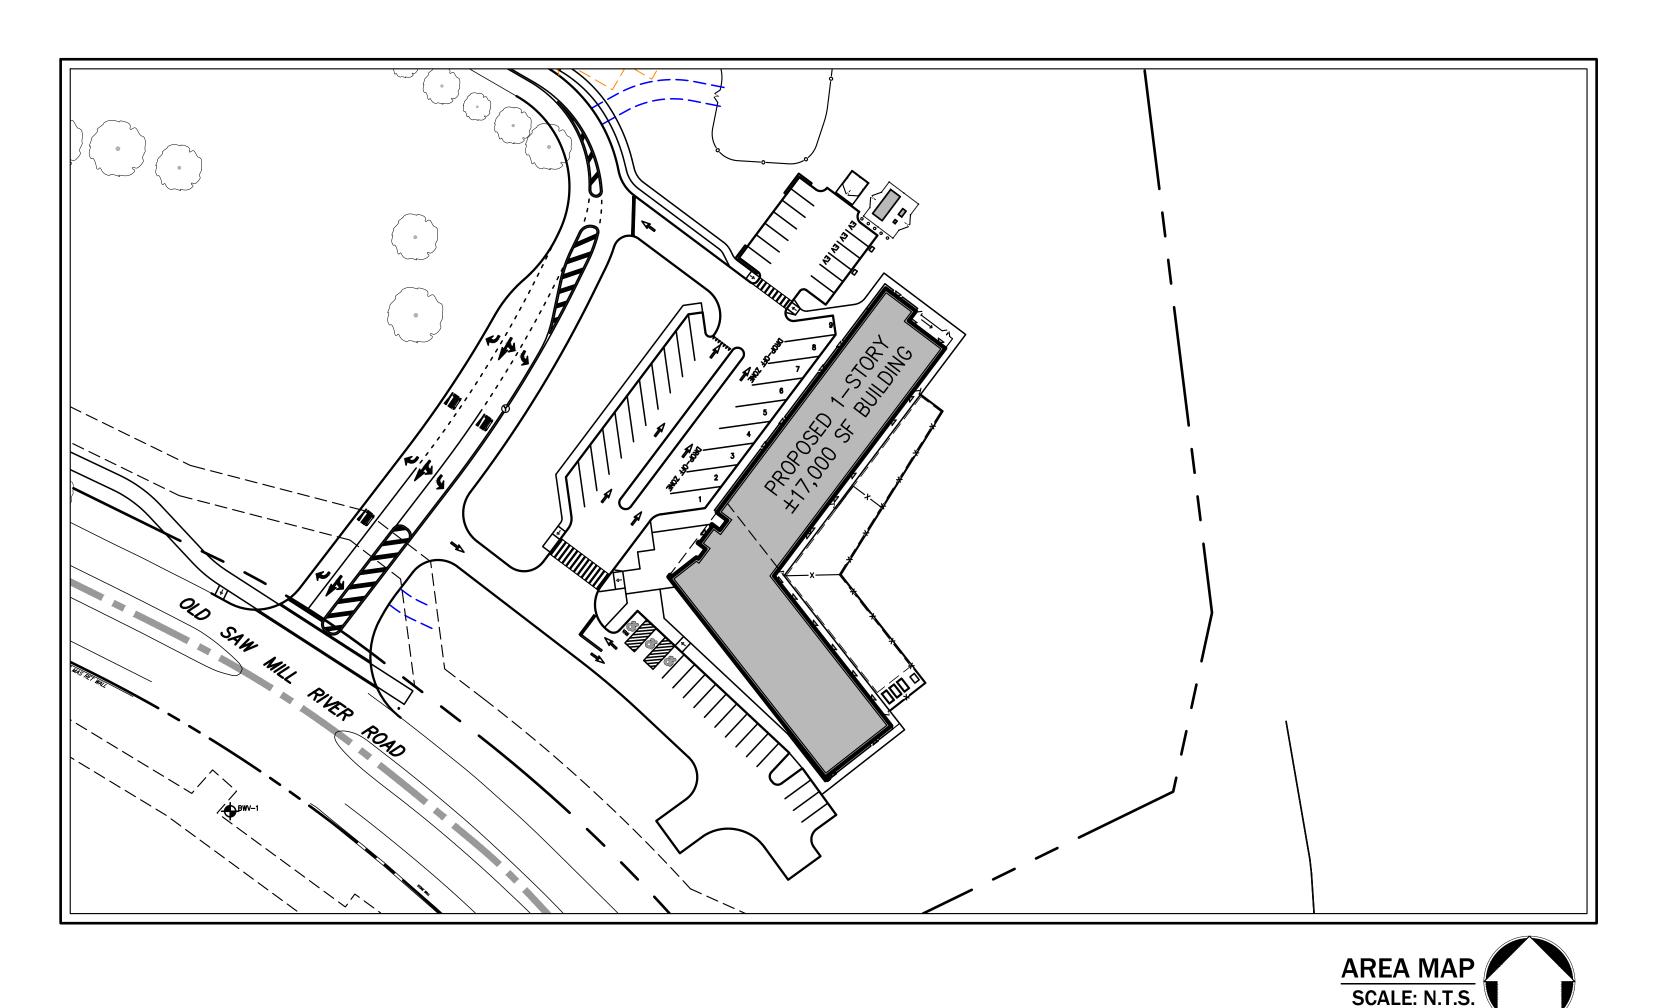

## **CONSTRUCTION DOCUMENTS REGENERON CHILDCARE TAX MAP SECTION 116.15 | BLOCK 1 | LOT 2.1 WESTCHESTER COUNTY** 777 OLD SAW MILL RIVER ROAD **MOUNT PLEASANT, NY 10591**

|                                                   | ТА                                                                                                                                                                                                                                                                                                                                                                        | BLE O                                                                                                                                     | F LAND U                                                                                                                                                                           | SE                                                                                                                                                       |                    |
|---------------------------------------------------|---------------------------------------------------------------------------------------------------------------------------------------------------------------------------------------------------------------------------------------------------------------------------------------------------------------------------------------------------------------------------|-------------------------------------------------------------------------------------------------------------------------------------------|------------------------------------------------------------------------------------------------------------------------------------------------------------------------------------|----------------------------------------------------------------------------------------------------------------------------------------------------------|--------------------|
|                                                   |                                                                                                                                                                                                                                                                                                                                                                           | PARCEL:                                                                                                                                   | 116.15-1-2.1                                                                                                                                                                       |                                                                                                                                                          |                    |
|                                                   |                                                                                                                                                                                                                                                                                                                                                                           | ZONE:                                                                                                                                     | OB5 - Office B                                                                                                                                                                     | usiness District                                                                                                                                         |                    |
|                                                   |                                                                                                                                                                                                                                                                                                                                                                           | USE:                                                                                                                                      | Child day-care                                                                                                                                                                     | center                                                                                                                                                   |                    |
|                                                   | FIRE                                                                                                                                                                                                                                                                                                                                                                      | DISTRICT:                                                                                                                                 | Hawthorne                                                                                                                                                                          |                                                                                                                                                          |                    |
|                                                   | WATER I                                                                                                                                                                                                                                                                                                                                                                   | DISTRICT:                                                                                                                                 | Kensico                                                                                                                                                                            |                                                                                                                                                          |                    |
|                                                   | SCHOOL                                                                                                                                                                                                                                                                                                                                                                    | DISTRICT:                                                                                                                                 | Mount Pleasa                                                                                                                                                                       | nt Central                                                                                                                                               |                    |
|                                                   | SEWER                                                                                                                                                                                                                                                                                                                                                                     | DISTRICT:                                                                                                                                 | Saw Mill                                                                                                                                                                           |                                                                                                                                                          |                    |
|                                                   | ZONING PROVISION                                                                                                                                                                                                                                                                                                                                                          |                                                                                                                                           | REQUIRED /                                                                                                                                                                         | EXISTING                                                                                                                                                 | PROPOSED           |
|                                                   | 1                                                                                                                                                                                                                                                                                                                                                                         | Footnotes]                                                                                                                                | PERMITTED                                                                                                                                                                          |                                                                                                                                                          | Child Care         |
| Applic                                            | cable Zone                                                                                                                                                                                                                                                                                                                                                                | [1]                                                                                                                                       |                                                                                                                                                                                    | OB5                                                                                                                                                      | Varies             |
|                                                   | Building Area                                                                                                                                                                                                                                                                                                                                                             |                                                                                                                                           |                                                                                                                                                                                    |                                                                                                                                                          |                    |
|                                                   | Existing to Remain (SF)                                                                                                                                                                                                                                                                                                                                                   | [5]                                                                                                                                       | -                                                                                                                                                                                  | 551,767                                                                                                                                                  | 551,767            |
|                                                   | Proposed New (SF)                                                                                                                                                                                                                                                                                                                                                         |                                                                                                                                           | -                                                                                                                                                                                  | 0                                                                                                                                                        | 17,000             |
|                                                   | TOTAL (SF)                                                                                                                                                                                                                                                                                                                                                                | [5]                                                                                                                                       | -                                                                                                                                                                                  | 551,767                                                                                                                                                  | 568,767            |
|                                                   | Net Increase (SF)                                                                                                                                                                                                                                                                                                                                                         | [5]                                                                                                                                       | -                                                                                                                                                                                  | 0                                                                                                                                                        | 17,000             |
| Minin                                             | num Size of Lot                                                                                                                                                                                                                                                                                                                                                           |                                                                                                                                           |                                                                                                                                                                                    |                                                                                                                                                          |                    |
|                                                   | Lot Area (Ac)                                                                                                                                                                                                                                                                                                                                                             | [1,3]                                                                                                                                     | 50                                                                                                                                                                                 | 69.88                                                                                                                                                    | 69.88              |
|                                                   | Lot Width at Front Yard (Ft                                                                                                                                                                                                                                                                                                                                               |                                                                                                                                           |                                                                                                                                                                                    | 1,985                                                                                                                                                    | 1,985              |
|                                                   | Mean Lot Width (Ft)                                                                                                                                                                                                                                                                                                                                                       | , i ]<br>[1]                                                                                                                              |                                                                                                                                                                                    | 1,303                                                                                                                                                    | 1,302              |
|                                                   | Mean Lot Depth (Ft)                                                                                                                                                                                                                                                                                                                                                       | [1]                                                                                                                                       |                                                                                                                                                                                    | 1,425                                                                                                                                                    | 1,425              |
| Minin                                             | num Building and Parking                                                                                                                                                                                                                                                                                                                                                  |                                                                                                                                           |                                                                                                                                                                                    | 1,723                                                                                                                                                    | ±, 123             |
|                                                   | Parking Front Yard (Ft)                                                                                                                                                                                                                                                                                                                                                   | [1,2,7]                                                                                                                                   | 1                                                                                                                                                                                  | 62                                                                                                                                                       | 75 <sup>[8]</sup>  |
|                                                   | Building Front Yard (Ft)                                                                                                                                                                                                                                                                                                                                                  | [1,4,7]                                                                                                                                   |                                                                                                                                                                                    | 0                                                                                                                                                        | 104 <sup>[8]</sup> |
|                                                   | Building Side Yard (Ft)                                                                                                                                                                                                                                                                                                                                                   | [4]                                                                                                                                       |                                                                                                                                                                                    | n/a                                                                                                                                                      | n/a                |
|                                                   | Building Rear Yard (Ft)                                                                                                                                                                                                                                                                                                                                                   | [1,4]                                                                                                                                     | ,                                                                                                                                                                                  | 1,717                                                                                                                                                    | 1,717              |
| Maxir                                             | num Height of Buildings                                                                                                                                                                                                                                                                                                                                                   |                                                                                                                                           | 50                                                                                                                                                                                 | 1,717                                                                                                                                                    | 1,717              |
| ITTAATT                                           | Stories                                                                                                                                                                                                                                                                                                                                                                   | [1]                                                                                                                                       | 4                                                                                                                                                                                  | 5                                                                                                                                                        | 1 [8]              |
|                                                   | Feet                                                                                                                                                                                                                                                                                                                                                                      | [1]                                                                                                                                       | -                                                                                                                                                                                  | 80                                                                                                                                                       | ±22 <sup>[8]</sup> |
| Mavir                                             | num Building Coverage                                                                                                                                                                                                                                                                                                                                                     |                                                                                                                                           |                                                                                                                                                                                    | 00                                                                                                                                                       | <u> </u>           |
| IVIAAII                                           | Percent of Lot Area                                                                                                                                                                                                                                                                                                                                                       | [9]                                                                                                                                       | 20%                                                                                                                                                                                | 9.56%                                                                                                                                                    | 10.12%             |
| Minin                                             | num Off-Street Parking S                                                                                                                                                                                                                                                                                                                                                  |                                                                                                                                           | 20/0                                                                                                                                                                               | 3.3070                                                                                                                                                   | 10.12/0            |
|                                                   | TOTAL REQUIRED                                                                                                                                                                                                                                                                                                                                                            | [5,11]                                                                                                                                    | -                                                                                                                                                                                  | 1,162                                                                                                                                                    | 1,211              |
|                                                   | TOTAL PROVIDED/PROPOS                                                                                                                                                                                                                                                                                                                                                     |                                                                                                                                           |                                                                                                                                                                                    | 1,634                                                                                                                                                    | 1,675              |
|                                                   | Regular Spaces (9x18,9x20                                                                                                                                                                                                                                                                                                                                                 |                                                                                                                                           | _                                                                                                                                                                                  | 1,595                                                                                                                                                    | 1,633              |
|                                                   | Accessible Spaces (8x18,8                                                                                                                                                                                                                                                                                                                                                 | •                                                                                                                                         | _                                                                                                                                                                                  | 39                                                                                                                                                       | 42                 |
| Minin                                             | num Dropoff/Pickup Spac                                                                                                                                                                                                                                                                                                                                                   |                                                                                                                                           | l<br>ild dav-care cei                                                                                                                                                              |                                                                                                                                                          | -12                |
|                                                   | TOTAL REQUIRED                                                                                                                                                                                                                                                                                                                                                            | [12]                                                                                                                                      | -                                                                                                                                                                                  | 0                                                                                                                                                        | 9                  |
|                                                   | TOTAL PROPOSED                                                                                                                                                                                                                                                                                                                                                            |                                                                                                                                           | _                                                                                                                                                                                  | 0                                                                                                                                                        | 9                  |
| Minin                                             | num Off-Street Loading S                                                                                                                                                                                                                                                                                                                                                  | naces                                                                                                                                     |                                                                                                                                                                                    | 5                                                                                                                                                        |                    |
|                                                   | TOTAL REQUIRED                                                                                                                                                                                                                                                                                                                                                            | [6,13]                                                                                                                                    | _                                                                                                                                                                                  | 8                                                                                                                                                        | 8                  |
|                                                   | TOTAL PROVIDED/PROPOS                                                                                                                                                                                                                                                                                                                                                     |                                                                                                                                           | _                                                                                                                                                                                  | 12                                                                                                                                                       | 12                 |
| Footn                                             |                                                                                                                                                                                                                                                                                                                                                                           |                                                                                                                                           |                                                                                                                                                                                    | 12                                                                                                                                                       | 12                 |
|                                                   | Per § 218-72 Attachment 11 and                                                                                                                                                                                                                                                                                                                                            | d columns 5                                                                                                                               | -15 of C-RB Zoning                                                                                                                                                                 | District from                                                                                                                                            |                    |
|                                                   | § 218-72 Attachment 16.                                                                                                                                                                                                                                                                                                                                                   |                                                                                                                                           |                                                                                                                                                                                    |                                                                                                                                                          |                    |
| [2]                                               | The Planning Board may waive                                                                                                                                                                                                                                                                                                                                              | the require                                                                                                                               | ed Parking Setback                                                                                                                                                                 | by up to 50%.                                                                                                                                            |                    |
|                                                   | Excludes Home Depot lease ar                                                                                                                                                                                                                                                                                                                                              | -                                                                                                                                         |                                                                                                                                                                                    |                                                                                                                                                          |                    |
| [4]                                               | Due to the triangular shape of have two Front Yards, a Rear Ya                                                                                                                                                                                                                                                                                                            |                                                                                                                                           |                                                                                                                                                                                    | orner lot, the site is                                                                                                                                   | considered to      |
|                                                   | Excludes Home Depot. Exclude                                                                                                                                                                                                                                                                                                                                              |                                                                                                                                           |                                                                                                                                                                                    | isting structures. Exc                                                                                                                                   | cludes pedestrian  |
| 5                                                 |                                                                                                                                                                                                                                                                                                                                                                           |                                                                                                                                           |                                                                                                                                                                                    | -                                                                                                                                                        |                    |
| [5]                                               | bridges, mechanical penthouse                                                                                                                                                                                                                                                                                                                                             |                                                                                                                                           | eu proposeu struct                                                                                                                                                                 |                                                                                                                                                          |                    |
|                                                   | existing and proposed.                                                                                                                                                                                                                                                                                                                                                    | es and relat                                                                                                                              |                                                                                                                                                                                    |                                                                                                                                                          |                    |
|                                                   | existing and proposed.<br>The Planning Board may appro                                                                                                                                                                                                                                                                                                                    | es and relat<br>ve a reducti                                                                                                              | on in the number c                                                                                                                                                                 |                                                                                                                                                          | paces, provided    |
| [6]                                               | existing and proposed.<br>The Planning Board may appro<br>that spaces are shared betwee                                                                                                                                                                                                                                                                                   | es and relat<br>ve a reducti<br>n contiguou                                                                                               | on in the number c                                                                                                                                                                 |                                                                                                                                                          | paces, provided    |
| [6]                                               | existing and proposed.<br>The Planning Board may appro                                                                                                                                                                                                                                                                                                                    | es and relat<br>ve a reducti<br>n contiguou<br>nain.                                                                                      | on in the number c<br>us buildings.                                                                                                                                                | of required loading s                                                                                                                                    |                    |
| [6]                                               | existing and proposed.<br>The Planning Board may appro<br>that spaces are shared betwee<br>Existing non-conforming to rer                                                                                                                                                                                                                                                 | es and relat<br>ve a reducti<br>n contiguou<br>nain.<br>Refer to Ta                                                                       | on in the number c<br>us buildings.                                                                                                                                                | of required loading s                                                                                                                                    |                    |
| [6]<br>[7]<br>[8]<br>[9]                          | existing and proposed.<br>The Planning Board may appro<br>that spaces are shared betwee<br>Existing non-conforming to rer<br>Child day-care center use only<br>Layout Plan," for the entire site<br>Net new Building Coverage = E                                                                                                                                         | es and relat<br>ve a reducti<br>n contiguou<br>nain.<br>Refer to Ta<br>e.<br>xisting Buil                                                 | on in the number o<br>us buildings.<br>able of Land Use on<br>dings to Remain + P                                                                                                  | of required loading s<br>JMC Drawing MP-1,<br>Proposed Buildings.                                                                                        |                    |
| [6]<br>[7]<br>[8]<br>[9]<br>[10]                  | existing and proposed.<br>The Planning Board may appro-<br>that spaces are shared betwee<br>Existing non-conforming to ren<br>Child day-care center use only<br>Layout Plan," for the entire site<br>Net new Building Coverage = E<br>Total Proposed Parking = Existi                                                                                                     | es and relat<br>ve a reducti<br>n contiguou<br>nain.<br>Refer to Ta<br>e.<br>xisting Build<br>ng Parking t                                | ion in the number o<br>us buildings.<br>able of Land Use on<br>dings to Remain + P<br>to Remain + Propos                                                                           | of required loading s<br>JMC Drawing MP-1,<br>Proposed Buildings.<br>ed Parking.                                                                         |                    |
| [6]<br>[7]<br>[8]<br>[9]<br>[10]                  | existing and proposed.<br>The Planning Board may appro<br>that spaces are shared betwee<br>Existing non-conforming to rer<br>Child day-care center use only<br>Layout Plan," for the entire site<br>Net new Building Coverage = E<br>Total Proposed Parking = Existi<br>Child day-care center Use: 1 Sp                                                                   | es and relat<br>ve a reducti<br>n contiguou<br>nain.<br>Refer to Ta<br>e.<br>xisting Build<br>ng Parking t                                | ion in the number o<br>us buildings.<br>able of Land Use on<br>dings to Remain + P<br>to Remain + Propos                                                                           | of required loading s<br>JMC Drawing MP-1,<br>Proposed Buildings.<br>ed Parking.                                                                         |                    |
| [6]<br>[7]<br>[8]<br>[9]<br>[10]<br>[11]          | existing and proposed.<br>The Planning Board may approthat spaces are shared betwee<br>Existing non-conforming to rem<br>Child day-care center use only<br>Layout Plan," for the entire site<br>Net new Building Coverage = E<br>Total Proposed Parking = Existi<br>Child day-care center Use: 1 Sp<br>R&D Use: 1 Space / 475 GSF                                         | es and relat<br>ve a reducti<br>n contiguou<br>nain.<br>Refer to Ta<br>e.<br>xisting Buila<br>ng Parking t<br>ace / 350 G                 | ion in the number of<br>us buildings.<br>able of Land Use on<br>dings to Remain + P<br>to Remain + Propos<br>SF (17,000 SF / 350 =                                                 | of required loading s<br>JMC Drawing MP-1,<br>Proposed Buildings.<br>ed Parking.<br>49 Parking Spaces)                                                   | "Overall Site      |
| [6]<br>[7]<br>[8]<br>[9]<br>[10]<br>[11]<br>[12]  | existing and proposed.<br>The Planning Board may appro<br>that spaces are shared betwee<br>Existing non-conforming to rer<br>Child day-care center use only<br>Layout Plan," for the entire site<br>Net new Building Coverage = E<br>Total Proposed Parking = Existi<br>Child day-care center Use: 1 Sp                                                                   | es and relat<br>ve a reducti<br>n contiguou<br>nain.<br>Refer to Ta<br>e.<br>xisting Buila<br>ng Parking t<br>ace / 350 G                 | ion in the number of<br>us buildings.<br>able of Land Use on<br>dings to Remain + P<br>to Remain + Propos<br>SF (17,000 SF / 350 =                                                 | of required loading s<br>JMC Drawing MP-1,<br>Proposed Buildings.<br>ed Parking.<br>49 Parking Spaces)                                                   | "Overall Site      |
| [6]<br>[7]<br>[8]<br>[10]<br>[11]<br>[12]<br>[13] | existing and proposed.<br>The Planning Board may appro<br>that spaces are shared betwee<br>Existing non-conforming to ren<br>Child day-care center use only.<br>Layout Plan," for the entire site<br>Net new Building Coverage = E<br>Total Proposed Parking = Existi<br>Child day-care center Use: 1 Sp<br>R&D Use: 1 Space / 475 GSF<br>Child day-care center Use: 1 Sp | es and relat<br>ve a reducti<br>n contiguou<br>nain.<br>Refer to Ta<br>e.<br>xisting Build<br>ace / 350 G<br>ace / 15 Chi<br>ace / 15 Chi | ion in the number of<br>us buildings.<br>able of Land Use on<br>dings to Remain + P<br>to Remain + Propos<br>SF (17,000 SF / 350 =<br>ildren (132 Children<br>cated to the Child d | of required loading s<br>JMC Drawing MP-1,<br>Proposed Buildings.<br>ed Parking.<br>49 Parking Spaces)<br>n / 15 = 9 Dropoff/Pic<br>lay-care center use: | "Overall Site      |