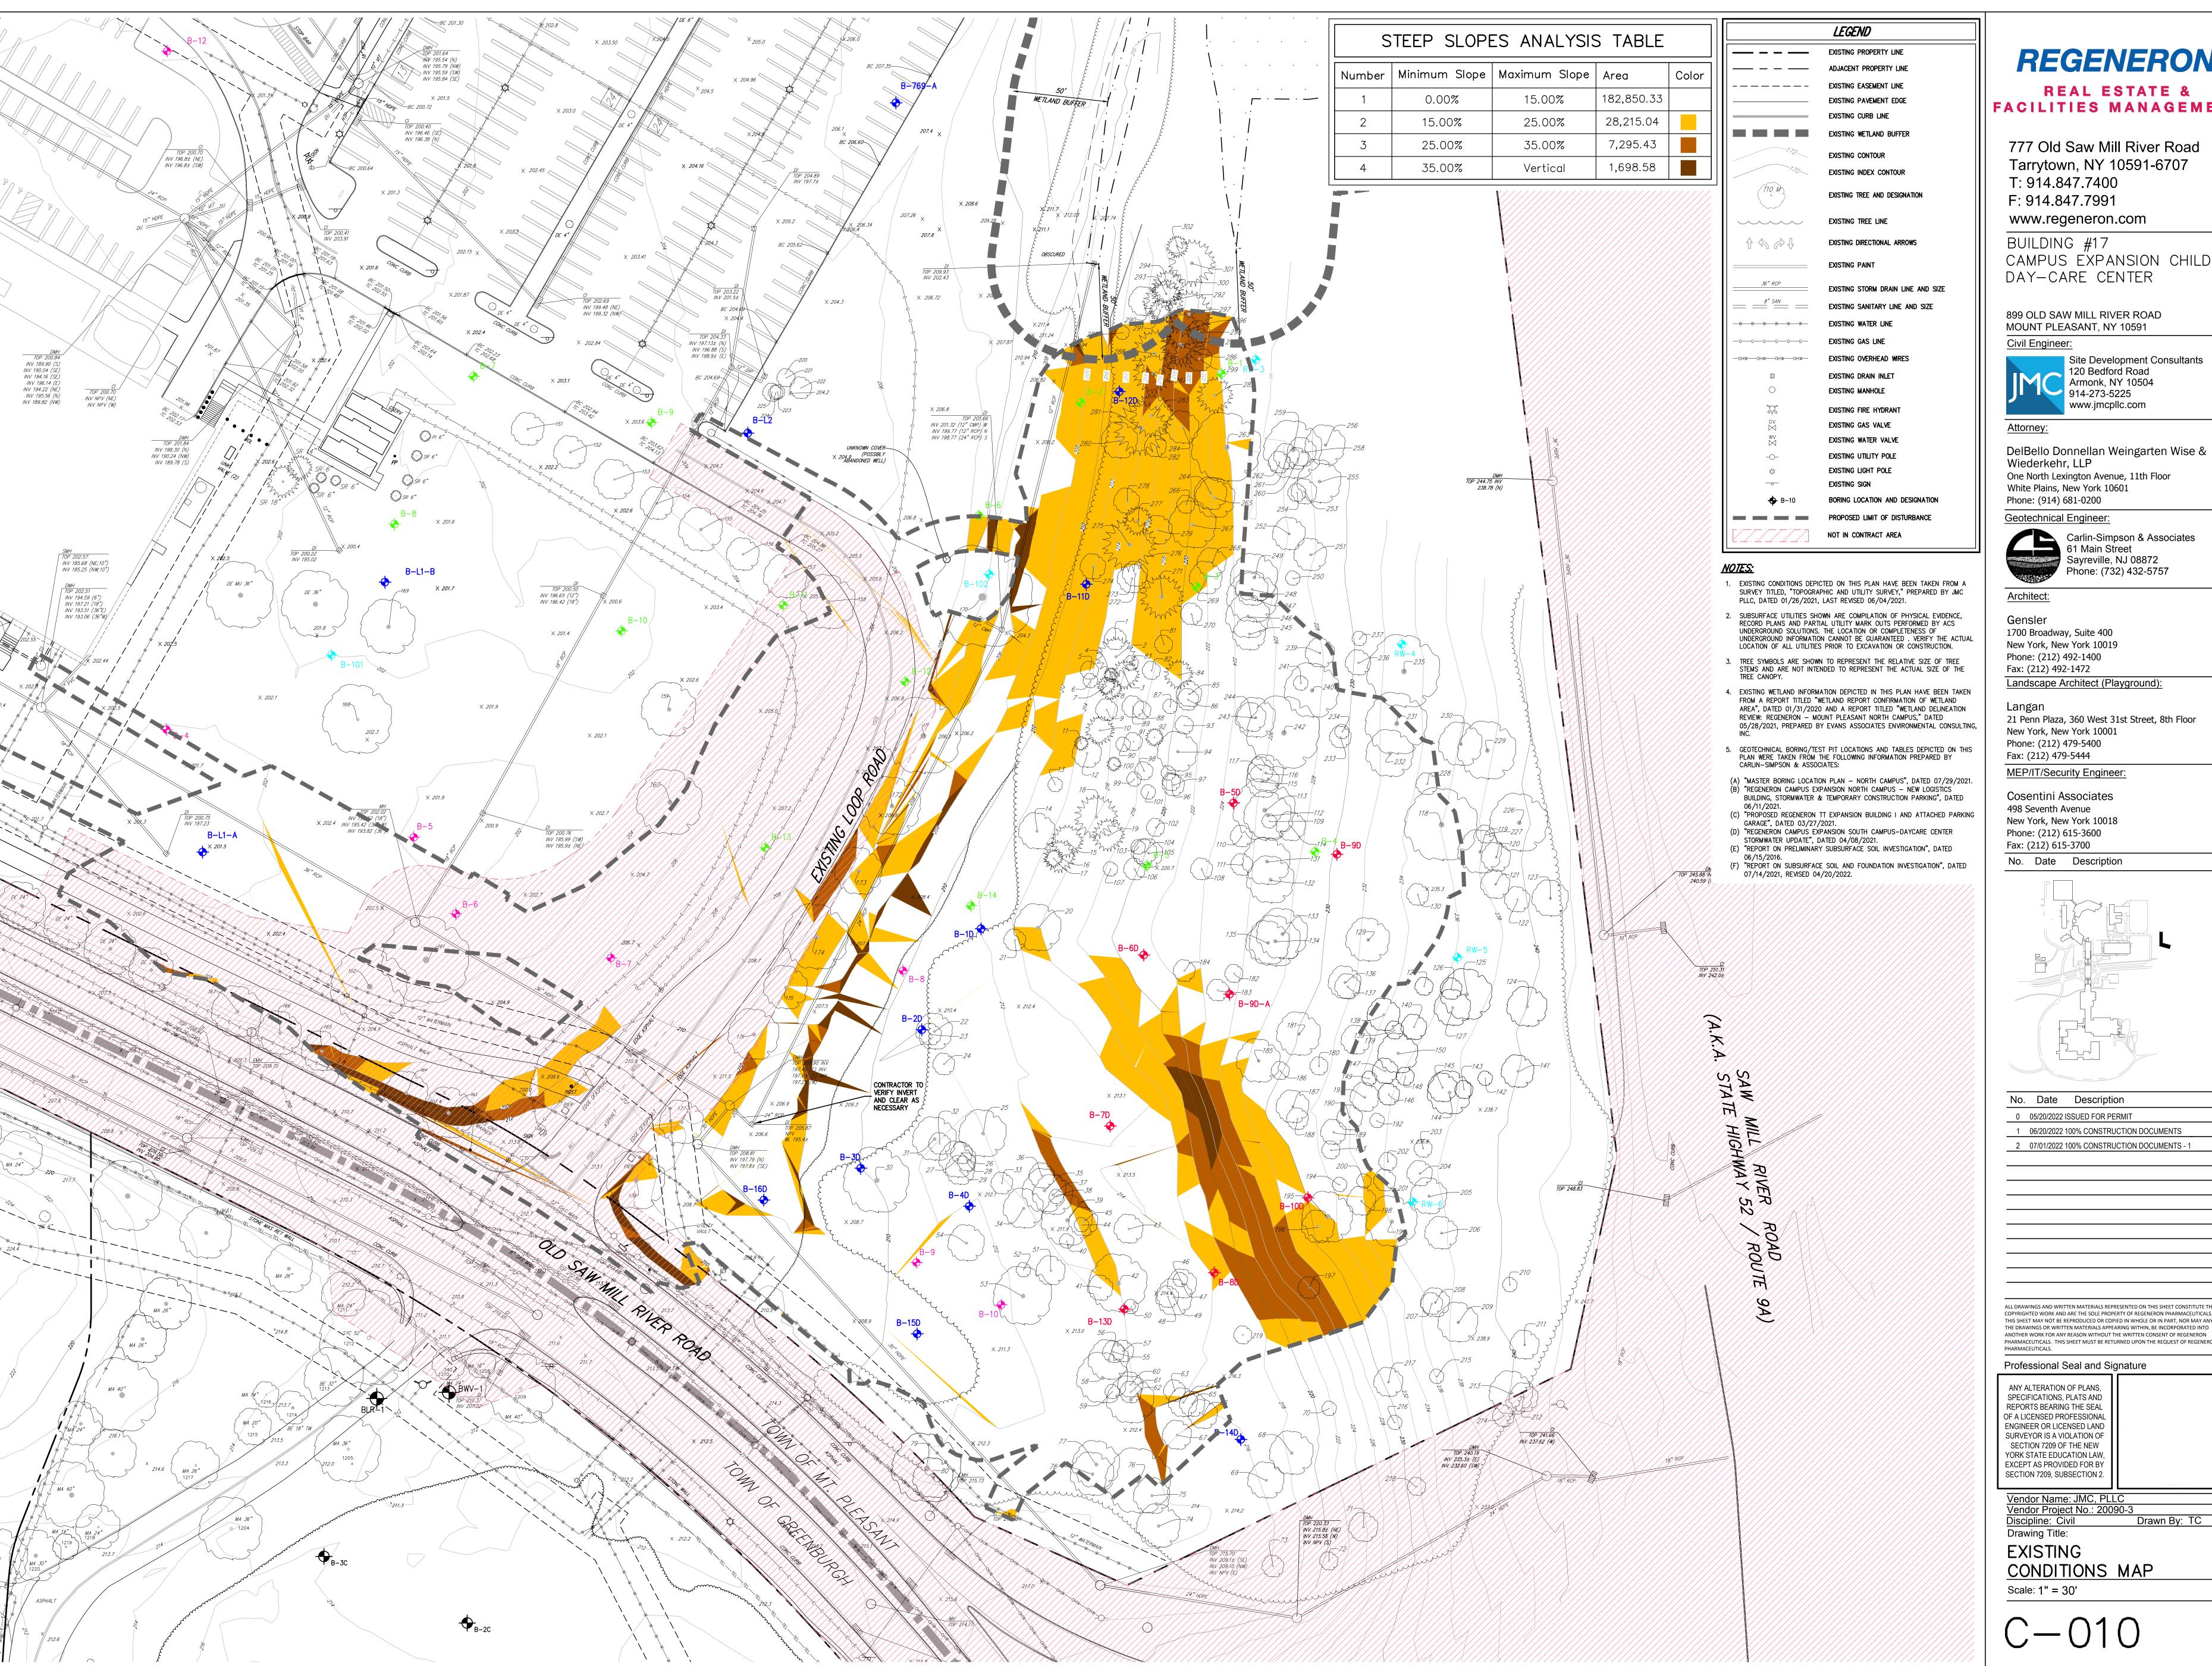

## REGENERON

REAL ESTATE & FACILITIES MANAGEMENT

777 Old Saw Mill River Road Tarrytown, NY 10591-6707 T: 914.847.7400 F: 914.847.7991

BUILDING #17 CAMPUS EXPANSION CHILD DAY-CARE CENTER

899 OLD SAW MILL RIVER ROAD MOUNT PLEASANT, NY 10591

Vendor Name: JMC, PLLC
Vendor Project No.: 20090-3
Discipline: Civil
Drawing Title: Drawn By: TC

**EXISTING** CONDITIONS MAP Scale: 1" = 30'

C - 010