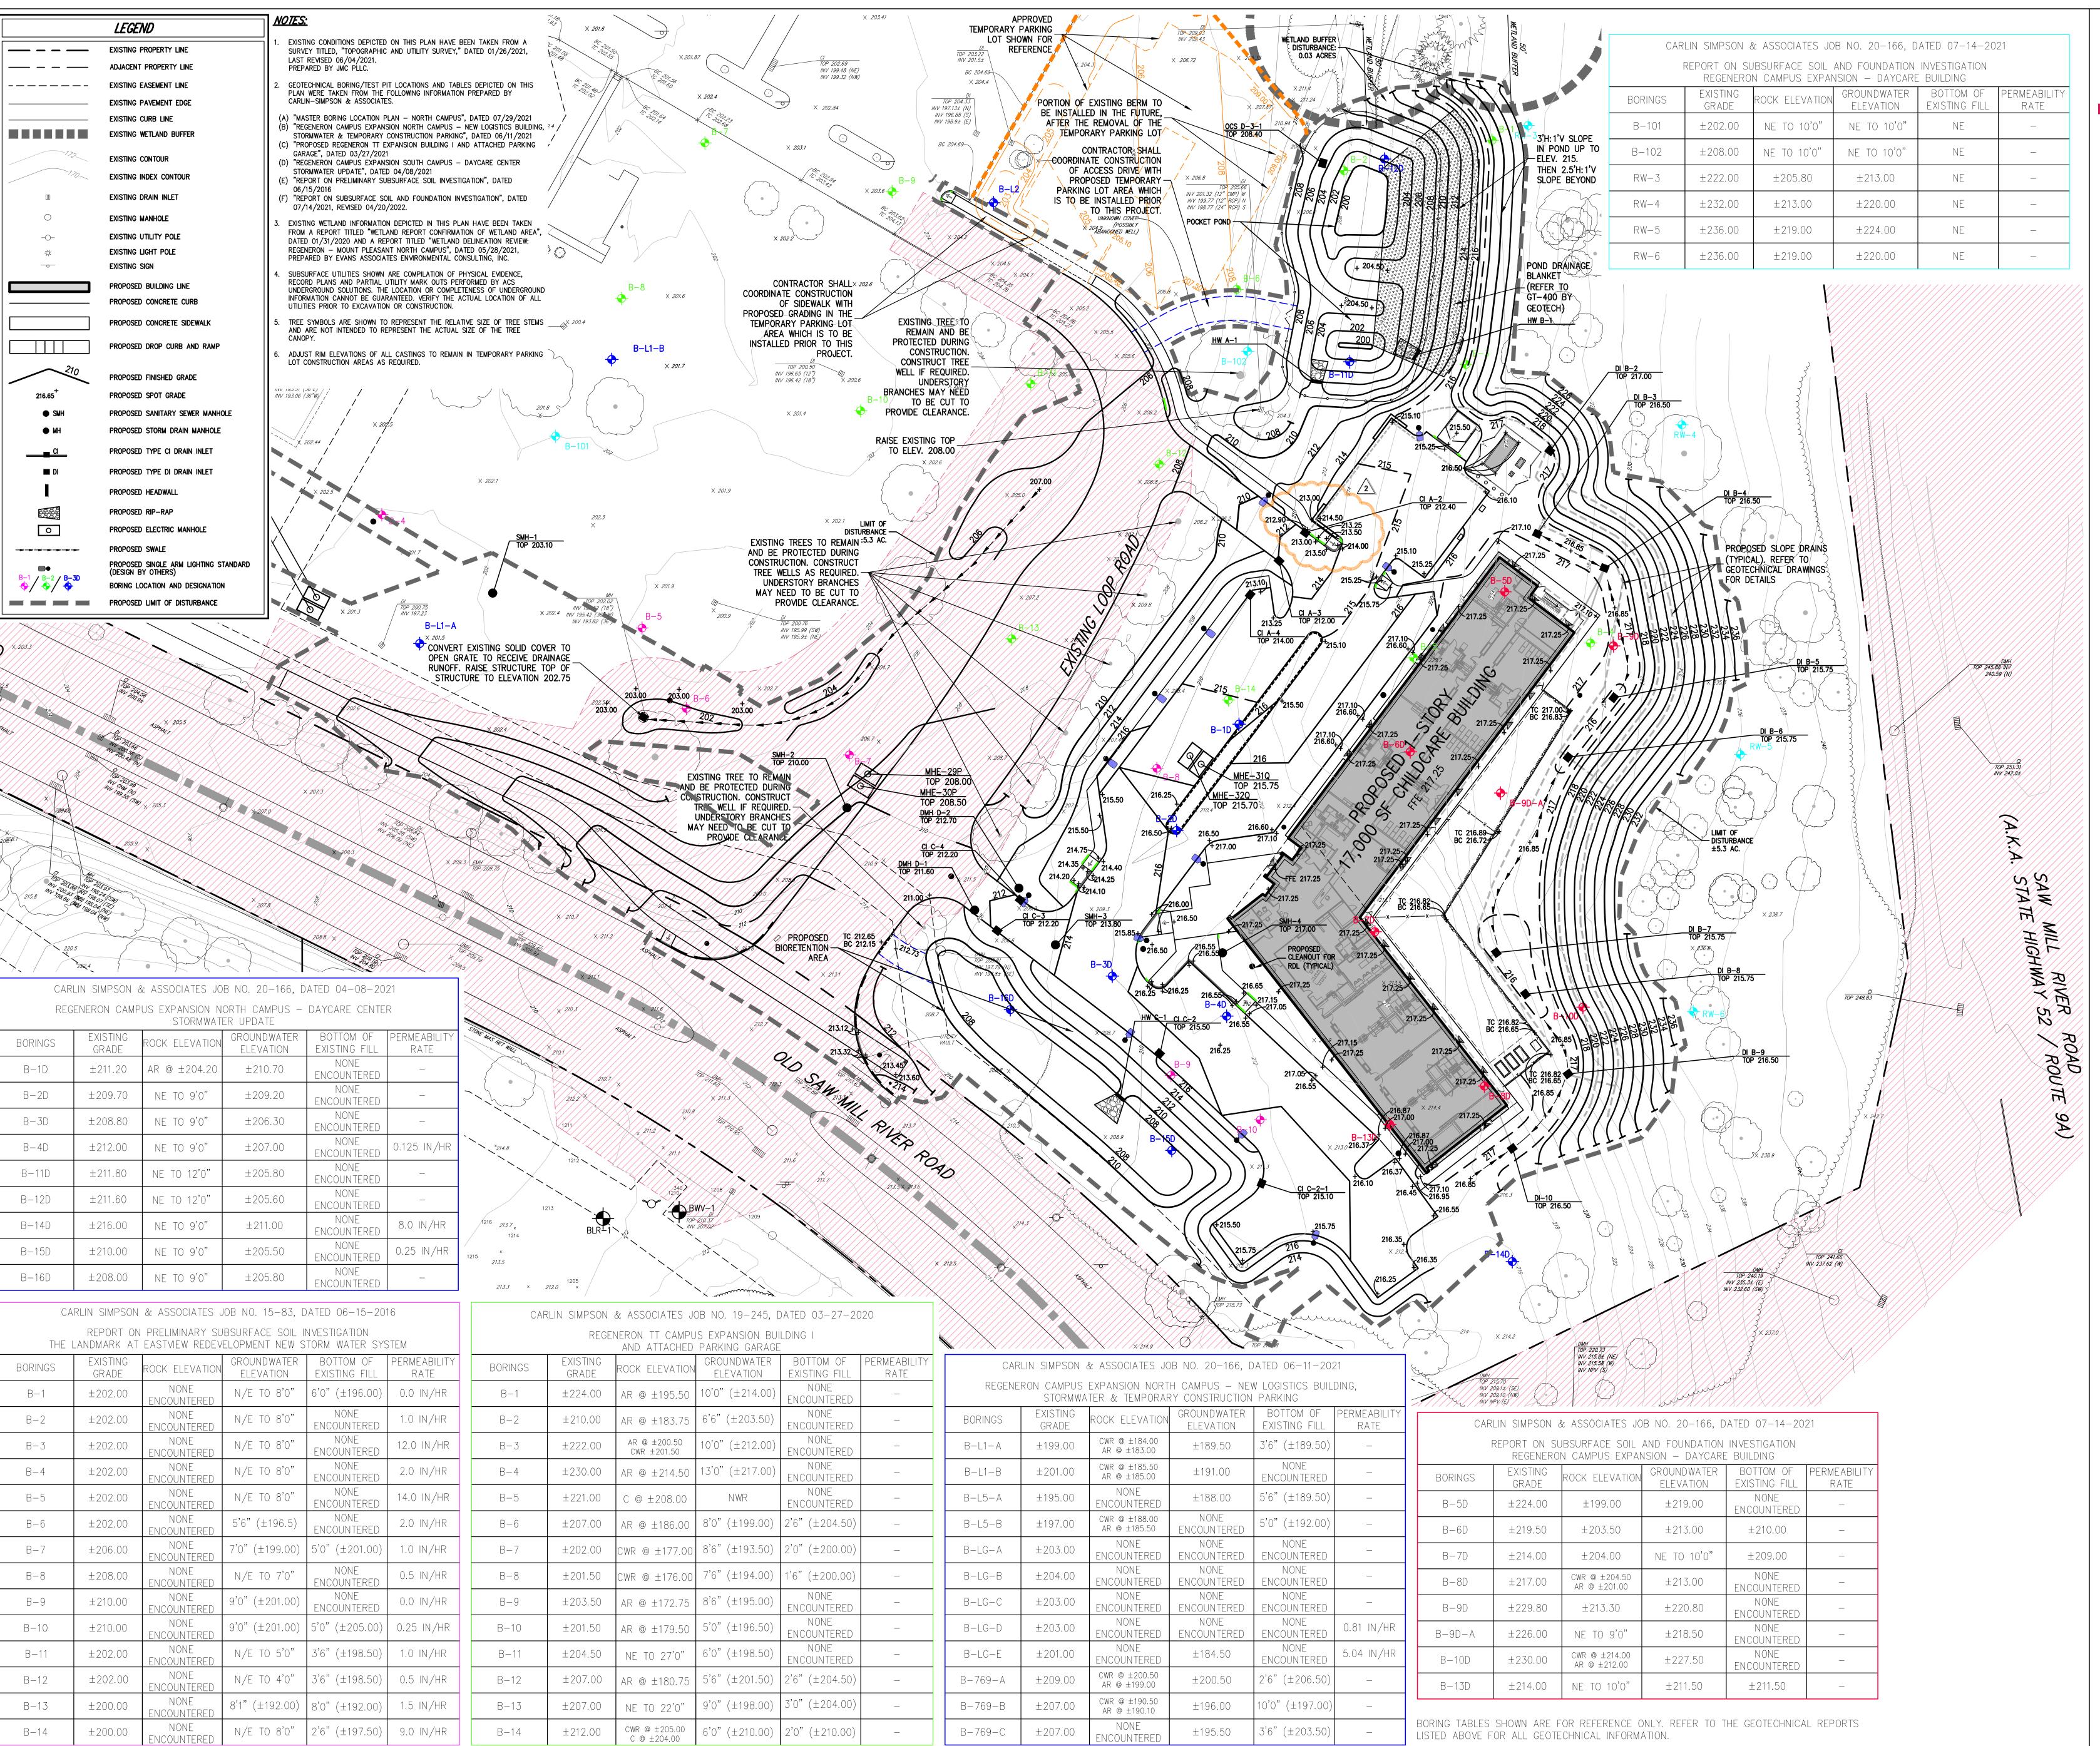

Vendor Name: JMC, PLLC Vendor Project No.: 20090-3

Drawn By: TC Discipline: Civil Drawing Title:

GRADING PLAN

Scale: 1" = 30'

C - 200