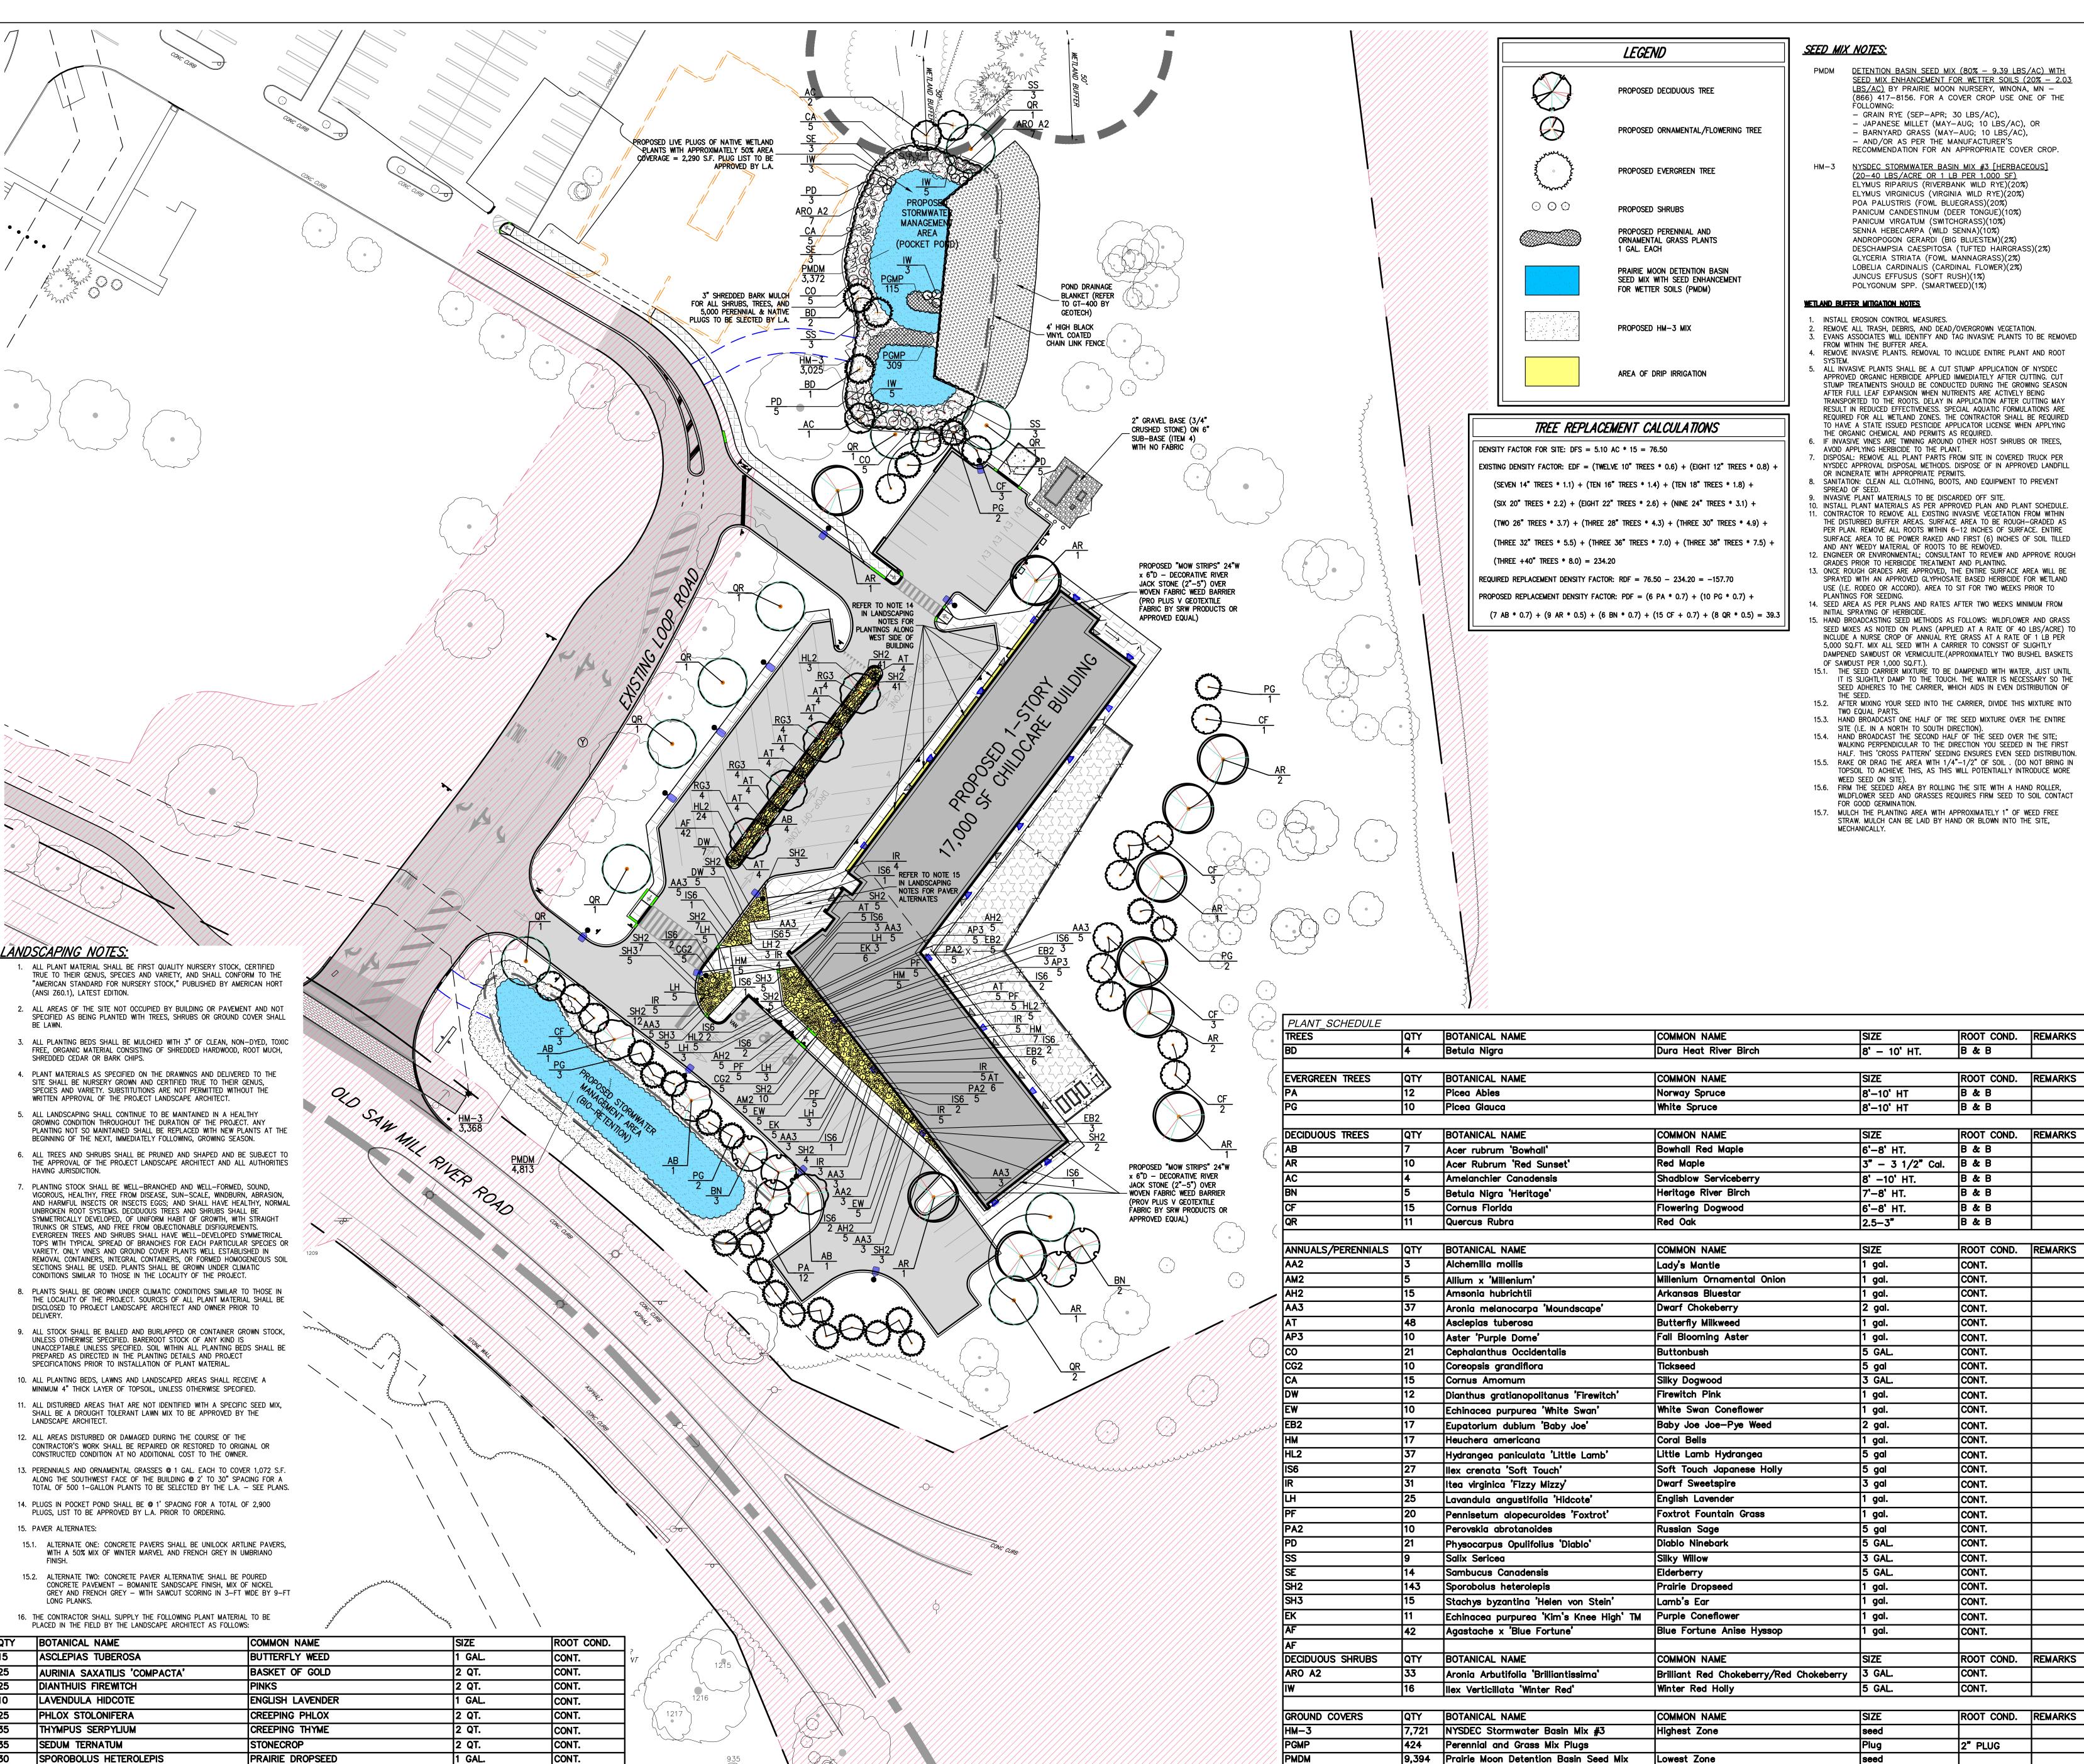

Vendor Name: JMC, PLLC Vendor Project No.: 20090-3 Drawn By: TC Discipline: Civil

Drawing Title:

Scale: 1" = 30'

LANDSCAPING PLAN